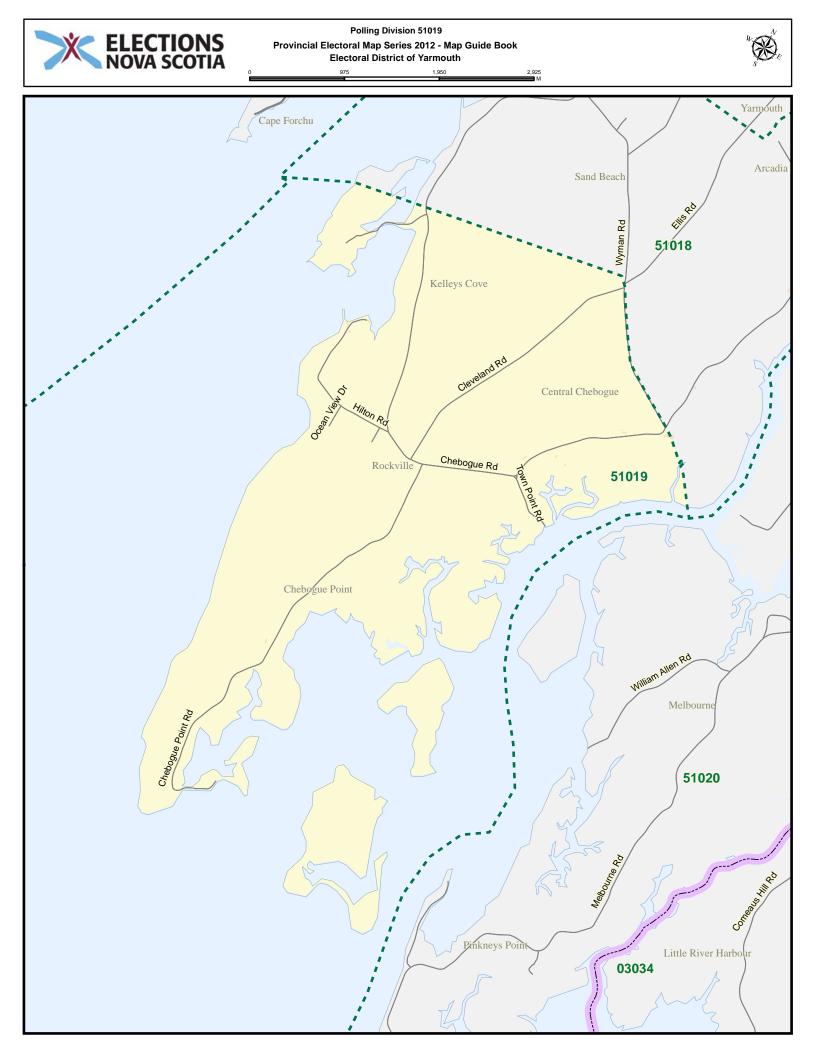

| Street Name              | Polling Division | Street Name       | Polling Division |
|--------------------------|------------------|-------------------|------------------|
| Caie Lane                | 51005            | Chestnut St       | 51009            |
| Campbells Lane           | 51032            | Chipman Lane      | 51006            |
| Canaan Hardwood Rd       | 51029            | Church Lane       | 51025            |
| Canaan Hardwood Rd       | 51031            | Church St         | 51015            |
| Canaan Rd                | 51029            | Church St         | 51016            |
| Canaan Rd                | 51031            | Churchill St      | 51023            |
| Candy Lane               | 51025            | Churn Rd          | 51005            |
| Cann St                  | 51006            | Clear Cut Rd      | 51029            |
| Cann St                  | 51009            | Clearwater Lane   | 51027            |
| Canns Lane               | 51028            | Clements Ave      | 51011            |
| Captain Landers Crt      | 51025            | Clements Ave      | 51012            |
| Captain Lane             | 51028            | Clements St       | 51010            |
| Captains Walk            | 51006            | Cleveland Rd      | 51019            |
| Carleton Lake Rd         | 51031            | Cliff St          | 51010            |
| Carleton St              | 51010            | Cliff St          | 51012            |
| Carleton St              | 51013            | Cloverdale Crt    | 51017            |
| Carleton Triangle Rd     | 51031            | Club Rd           | 51020            |
| Carol Ave                | 51008            | Collins St        | 51010            |
| Carol Ave                | 51011            | Collins St        | 51013            |
| Caseys Trail             | 51024            | Colonial Ave      | 51004            |
| Caseys Trail             | 51026            | Comeaus Hill Rd   | 51020            |
| Catherine St             | 51013            | Commercial St     | 51014            |
| Cavanaugh Rd             | 51029            | Commercial St     | 51015            |
| Cayloon Lane             | 51029            | Cooks Rd          | 51006            |
| Cedar Dr                 | 51003            | Coopers Crest Rd  | 51028            |
| Cedar Dr                 | 51025            | Cornubia Rd       | 51029            |
| Cedar Lake Rd            | 51027            | Cosman Lane       | 51006            |
| Cemetery Rd              | 51024            | Cosman Lane       | 51009            |
| Central St               | 51010            | Cottage Lane      | 51012            |
| Century Dr               | 51004            | Cottage Lane      | 51014            |
| Charles Ave              | 51021            | Cottage Rd        | 51031            |
| Charles Crosby Dr        | 51007            | Cottage St        | 51008            |
| Charles Crosby Dr        | 51008            | Cottage St        | 51011            |
| Charles Crosby Dr        | 51011            | Country Lake Cres | 51004            |
| Charles St               | 51001            | County Cres       | 51025            |
| Charlie Mullen Corner Rd | 51030            | County Line Rd    | 51027            |
| Chebogue Point Rd        | 51019            | Courtney Lane     | 51018            |
| Chebogue Rd              | 51015            | Cranberry Head Rd | 51002            |
| Chebogue Rd              | 51016            | Cranberry Lake Rd | 51032            |
| Chebogue Rd              | 51018            | Cranberry Lane    | 51030            |
| Chebogue Rd              | 51019            | Crosby Crt        | 51025            |
| Chebogue Rd              | 51021            | Crosby Rd         | 51027            |
| Chegoggin Point Rd       | 51002            | Cumberland St     | 51010            |
| Chester St               | 51013            | Dane St           | 51016            |
| Chestnut St              | 51007            | Dayton Rd         | 51004            |

| Street Name            | Polling Division | Street Name                       | Polling Division |
|------------------------|------------------|-----------------------------------|------------------|
| Hardscratch Rd         | 51011            | Highway 3                         | 51011            |
| Hardscratch Rd         | 51021            | Highway 3                         | 51018            |
| Hardscratch Rd         | 51022            | Highway 3                         | 51020            |
| Hardscratch Rd         | 51024            | Highway 3                         | 51021            |
| Hardwood Lane          | 51031            | Highway 304                       | 51005            |
| Hardwood Lane South Br | 51031            | Highway 334                       | 51020            |
| Haskell St             | 51015            | Highway 334                       | 51021            |
| Havelock Dr            | 51017            | Highway 340                       | 51024            |
| Hawthorne St           | 51010            | Highway 340                       | 51025            |
| Hawthorne St           | 51015            | Highway 340                       | 51028            |
| Hector St              | 51001            | Highway 340                       | 51030            |
| Helen Lucy Rd          | 51002            | Highway 340                       | 51031            |
| Herbert St             | 51008            | Hillside Dr                       | 51025            |
| Herbert St             | 51009            | Hillside Terr                     | 51004            |
| Heritage St            | 51004            | Hilton Rd                         | 51019            |
| Herrington Ave         | 51006            | Hoben Cres                        | 51022            |
| Hibernia St            | 51007            | Holly Rd                          | 51028            |
| Hibernia St            | 51009            | Holly Rd                          | 51030            |
| High St                | 51010            | Homecrest Terr                    | 51028            |
| Highland Ave           | 51012            | Hood Cres                         | 51006            |
| Highland Ave           | 51014            | Hoopers Lane                      | 51028            |
| Highland Dr            | 51004            | Horton St                         | 51015            |
| Highway 1              | 51001            | Hueston St                        | 51015            |
| Highway 1              | 51003            | Hummingbird Lane                  | 51031            |
| Highway 1              | 51006            | Huntington St                     | 51008            |
| Highway 1              | 51023            | Huntington St                     | 51009            |
| Highway 1              | 51024            | Industry Ave                      | 51012            |
| Highway 1              | 51025            | Island Pond Rd                    | 51002            |
| Highway 101            | 51001            | Island View Rd                    | 51018            |
| Highway 101            | 51003            | Israel Allen Rd                   | 51002            |
| Highway 101            | 51007            | Jacquards Cnr                     | 51020            |
| Highway 101            | 51008            | Jakes Lane N                      | 51032            |
| Highway 101            | 51011            | Jakes Lane S                      | 51032            |
| Highway 101            | 51022            | James St                          | 51009            |
| Highway 101            | 51023            | James St                          | 51011            |
| Highway 101            | 51024            | James St                          | 51013            |
| Highway 101            | 51025            | Jarvis Rd                         | 51012            |
| Highway 101            | 51026            | Jarvis Rd                         | 51017            |
| Highway 101            | 51027            | Jeans Point Rd                    | 51030            |
| Highway 103            | 51021            | Jedediah Rd                       | 51028            |
| Highway 103            | 51022            | Jenkins St                        | 51010            |
| Highway 103            | 51029            | John Cook Rd                      | 51030            |
| Highway 203            | 51031            | John St                           | 51010            |
| Highway 203            | 51032<br>51008   | Johnsons Lane<br>K and L Annis Rd | 51022<br>51030   |
| Highway 3              | 51000            |                                   | 01000            |

| Street Name              | Polling Division | Street Name           | Polling Division |
|--------------------------|------------------|-----------------------|------------------|
| K and L Annis Rd         | 51031            | Lonergan Lane         | 51015            |
| K and L Annis Rd         | 51032            | Loon Dr               | 51028            |
| Kelly Rd                 | 51031            | Loon Lane             | 51028            |
| Kempt Back Lake Rd       | 51032            | Lovitt St             | 51010            |
| Kempt St                 | 51015            | Lovitt St             | 51013            |
| Kempt St                 | 51016            | Luxey Lane            | 51021            |
| Killam Forest Rd         | 51027            | Luxey Lane Exten      | 51021            |
| Killam Rd                | 51028            | Lynlea Cres           | 51011            |
| Killams Lake Dr          | 51027            | MacConnell Lane       | 51029            |
| King St                  | 51011            | MacCormack Rd         | 51002            |
| King St                  | 51013            | MacCormack Rd         | 51003            |
| Kings Lake Lane          | 51029            | MacCormack Rd         | 51004            |
| Kinney Hill Rd           | 51020            | MacCormack Rd         | 51025            |
| Kinney Hill Rd           | 51021            | MacDonald Rd          | 51021            |
| Kirk St                  | 51010            | MacNeil Ave           | 51014            |
| Lake Annis Rd            | 51030            | MacNeil Ave           | 51016            |
| Lake Darling Rd          | 51003            | MacNeil Ave           | 51017            |
| Lake Estate Crt          | 51025            | Main Shore Rd         | 51001            |
| Lake George Rd           | 51026            | Main Shore Rd         | 51002            |
| Lake George Rd           | 51027            | Main Shore Rd         | 51003            |
| Lake George Rd           | 51030            | Main Shore Rd         | 51004            |
| Lake Jesse Rd            | 51030            | Main Shore Rd         | 51005            |
| Lake Rd                  | 51001            | Main St               | 51006            |
| Lake Vaughan Rd          | 51029            | Main St               | 51009            |
| Lakeshore Lane           | 51030            | Main St               | 51010            |
| Lakeside Dr              | 51032            | Main St               | 51013            |
| Lakeside Lane            | 51030            | Main St               | 51015            |
| Lakeside Rd              | 51004            | Main St               | 51016            |
| Lakeside Rd              | 51005            | Maple Dr              | 51023            |
| Lakeside Rd              | 51025            | Maple Hill Lane       | 51023            |
| Lakeview Cres            | 51021            | Maple Leaf Dr         | 51029            |
| Lakeview Dr              | 51030            | Maple Leaf Dr         | 51031            |
| Lane Ave                 | 51012            | Maple Leaf Dr         | 51032            |
| Leighton St              | 51024            | Market St             | 51006            |
| Leighton St              | 51025            | Markland Heights Lane | 51005            |
| Lewis Ave                | 51016            | Marsha Ave            | 51008            |
| Lewis Lane               | 51015            | Marsha Ave            | 51011            |
| Lewis Lane               | 51016            | Marshall Lane         | 51015            |
| Lewis Rd                 | 51018            | McConnell Cres        | 51016            |
| Lilac Hill Rd            | 51029            | McConnell Cres Exten  | 51016            |
| Lily Pond Rd             | 51028            | Meadow Brook Dr       | 51024            |
| Little Halfway Branch Rd | 51032            | Meadow Brook Dr       | 51026            |
| Little Halfway Lake Rd   | 51032            | Meadow View Lane      | 51018            |
| Lobster Path             | 51032            | Melbourne Rd          | 51020            |
| Lobster Pound Rd         | 51005            | Memory Lane           | 51022            |

| Street Name               | Polling Division | Street Name          | Polling Division |
|---------------------------|------------------|----------------------|------------------|
| Sunday Point Rd           | 51019            | Water St             | 51013            |
| Sunrise Rd                | 51032            | Water St             | 51015            |
| Surfers Path              | 51032            | Waterfront Dr        | 51028            |
| Sweeney Lane              | 51005            | Waters Edge Dr       | 51027            |
| Sweeneys Run              | 51031            | Waverly St           | 51012            |
| Sycamore St               | 51016            | Whipple St           | 51009            |
| Tedford Lake Rd           | 51027            | Whipple St           | 51013            |
| The Last Rd               | 51020            | Whispering Pine Dr   | 51031            |
| The Last Rd               | 51021            | Whispering Pine Dr   | 51032            |
| Thomas Lane               | 51027            | Whites River Rd      | 51031            |
| Thomas Rd                 | 51005            | Willard F Allen Lane | 51013            |
| Three Island Lake Fork Rd | 51027            | William Allen Rd     | 51020            |
| Three Island Lake Rd      | 51027            | William St           | 51010            |
| Thurston St               | 51010            | William St           | 51012            |
| Tinkham Rd                | 51022            | William St           | 51014            |
| Tinkham Rd                | 51024            | William St           | 51016            |
| Tom's Way                 | 51003            | Willow St            | 51010            |
| Tooker St                 | 51014            | Willow St            | 51013            |
| Tooker St                 | 51015            | Wilson Falls Rd      | 51029            |
| Tooker St                 | 51017            | Wilson Lake Rd       | 51029            |
| Tower Rd                  | 51024            | Wilson Rd            | 51029            |
| Town Point Rd             | 51019            | Woodstock Rd         | 51027            |
| Tranquility Cres          | 51025            | Wyman Rd             | 51018            |
| Trask Ave                 | 51011            | Wyman Rd             | 51019            |
| Trask Ave                 | 51012            |                      |                  |
| Treasure Path             | 51032            |                      |                  |
| Trefry Lake Rd            | 51021            |                      |                  |
| Trinity Pl                | 51015            |                      |                  |
| Trinity PI                | 51016            |                      |                  |
| Twin Lakes Rd             | 51001            |                      |                  |
| Up The Hill Lane          | 51020            |                      |                  |
| Valley Cres               | 51028            |                      |                  |
| Valley Cres               | 51030            |                      |                  |
| Vancouver St              | 51005            |                      |                  |
| Vancouver St              | 51006            |                      |                  |
| Vaughne Ave               | 51007            |                      |                  |
| Vaughne Ave               | 51009            |                      |                  |
| Vaughne Crt               | 51007            |                      |                  |
| Victoria Terr             | 51012            |                      |                  |
| Victoria Terr             | 51014            |                      |                  |
| Vinels Rd                 | 51031            |                      |                  |
| Walker St                 | 51009            |                      |                  |
| Water St                  | 51006            |                      |                  |
| Water St                  | 51009            |                      |                  |
| Water St                  | 51010            |                      |                  |
|                           |                  |                      |                  |