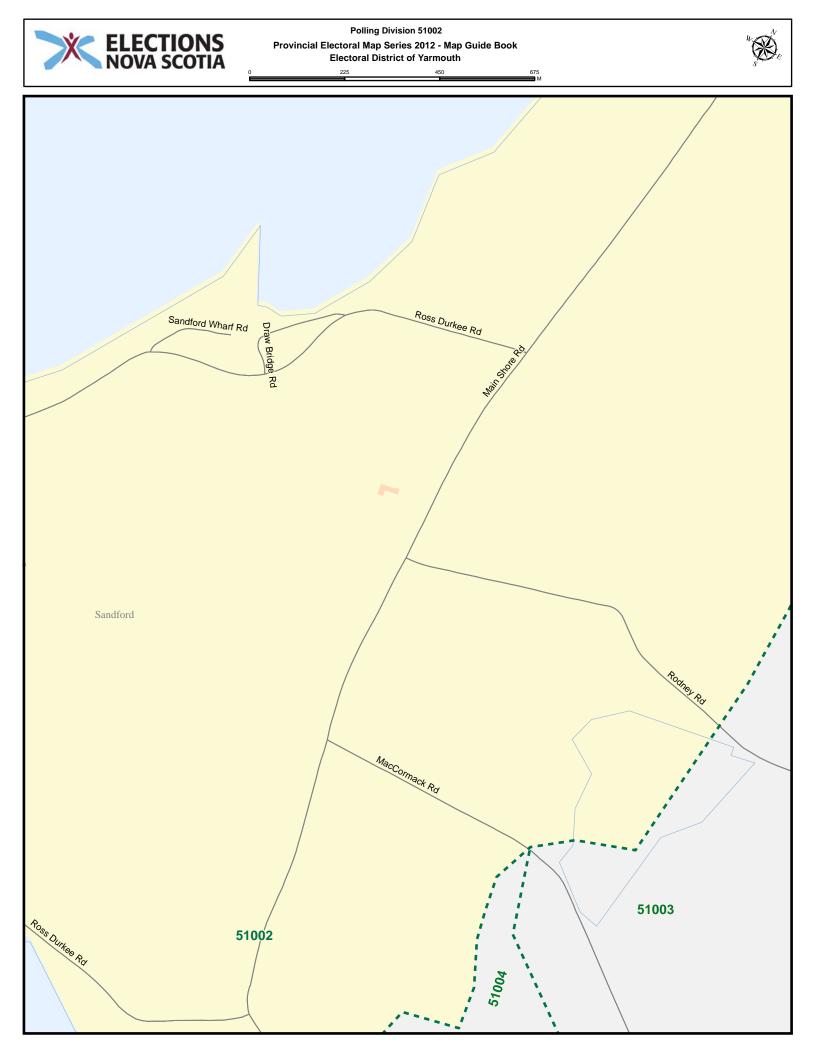

## Yarmouth - Index

| Street Name            | Polling Division | Street Name         | Polling Division |
|------------------------|------------------|---------------------|------------------|
| 5003 Rd                | 51031            | Bellmont Ave        | 51004            |
| 5039 Rd                | 51029            | Belmont Cres        | 51017            |
| 5077 Rd                | 51031            | Bennys Lane         | 51029            |
| 5078 Rd                | 51029            | Beveridge Rd        | 51020            |
| A Frame Rd             | 51004            | Birch Blvd          | 51023            |
| Aberdeen St            | 51010            | Bird Lake Rd        | 51028            |
| Aberdeen St            | 51012            | Bloomfield Rd       | 51030            |
| Adelaide St            | 51015            | Bond St             | 51015            |
| Adelaide St            | 51016            | Bond St             | 51016            |
| Albert St              | 51012            | Bonnars Lane        | 51025            |
| Albert St              | 51014            | Boutilier Branch Rd | 51032            |
| Albert St              | 51015            | Braemar Rd          | 51028            |
| Allens Lake Rd         | 51003            | Brazil Lake Rd      | 51026            |
| Alma St                | 51010            | Brazil Lake Rd      | 51028            |
| Andys Lane             | 51029            | Brazil Lake Rd      | 51030            |
| Annies Dr              | 51022            | Breakwater Rd       | 51001            |
| Aquatic Dr             | 51018            | Breeze Dr           | 51006            |
| Arcadia Station Rd     | 51021            | Brenton Rd          | 51026            |
| Argyle St              | 51014            | Brenton Rd          | 51027            |
| Argyle St              | 51015            | Briarwood Lane      | 51028            |
| Argyle St              | 51016            | Broad Gauge Rd      | 51021            |
| Argyle St              | 51017            | Broadwood Rd        | 51028            |
| Armview Crt            | 51017            | Brooklyn Meadow Rd  | 51024            |
| Bain Rd                | 51002            | Brooklyn Rd         | 51007            |
| Bain Rd                | 51005            | Brooklyn Rd         | 51022            |
| Baker St               | 51009            | Brooklyn Rd         | 51023            |
| Baker St               | 51011            | Brown Rd            | 51002            |
| Baker St               | 51013            | Brown Rd            | 51004            |
| Barnard St             | 51014            | Brown St            | 51010            |
| Barnard St             | 51015            | Brunswick St        | 51006            |
| Bartlett Lane          | 51021            | Brunswick St        | 51007            |
| Bayside Cres           | 51005            | Brunswick St        | 51008            |
| Bayview Rd             | 51005            | Brunswick St        | 51009            |
| Beacon St              | 51009            | Brunswick St        | 51011            |
| Beacon St              | 51011            | Brunswick St        | 51013            |
| Beacon St              | 51013            | Brushes Lane        | 51001            |
| Beaver Point Branch Rd | 51032            | Bunkers Island Rd   | 51018            |
| Beaver Point Rd        | 51032            | Burbine St          | 51021            |
| Beaver River Rd        | 51027            | Burton Ave          | 51011            |
| Beechwood Dr           | 51031            | Butler St           | 51015            |
| Belair Crt             | 51017            | Butler St           | 51016            |
| Bell Lake Rd           | 51031            | Caie Cres           | 51006            |

| Street Name              | Polling Division | Street Name       | Polling Division |
|--------------------------|------------------|-------------------|------------------|
| Caie Lane                | 51005            | Chestnut St       | 51009            |
| Campbells Lane           | 51032            | Chipman Lane      | 51006            |
| Canaan Hardwood Rd       | 51029            | Church Lane       | 51025            |
| Canaan Hardwood Rd       | 51031            | Church St         | 51015            |
| Canaan Rd                | 51029            | Church St         | 51016            |
| Canaan Rd                | 51031            | Churchill St      | 51023            |
| Candy Lane               | 51025            | Churn Rd          | 51005            |
| Cann St                  | 51006            | Clear Cut Rd      | 51029            |
| Cann St                  | 51009            | Clearwater Lane   | 51027            |
| Canns Lane               | 51028            | Clements Ave      | 51011            |
| Captain Landers Crt      | 51025            | Clements Ave      | 51012            |
| Captain Lane             | 51028            | Clements St       | 51010            |
| Captains Walk            | 51006            | Cleveland Rd      | 51019            |
| Carleton Lake Rd         | 51031            | Cliff St          | 51010            |
| Carleton St              | 51010            | Cliff St          | 51012            |
| Carleton St              | 51013            | Cloverdale Crt    | 51017            |
| Carleton Triangle Rd     | 51031            | Club Rd           | 51020            |
| Carol Ave                | 51008            | Collins St        | 51010            |
| Carol Ave                | 51011            | Collins St        | 51013            |
| Caseys Trail             | 51024            | Colonial Ave      | 51004            |
| Caseys Trail             | 51026            | Comeaus Hill Rd   | 51020            |
| Catherine St             | 51013            | Commercial St     | 51014            |
| Cavanaugh Rd             | 51029            | Commercial St     | 51015            |
| Cayloon Lane             | 51029            | Cooks Rd          | 51006            |
| Cedar Dr                 | 51003            | Coopers Crest Rd  | 51028            |
| Cedar Dr                 | 51025            | Cornubia Rd       | 51029            |
| Cedar Lake Rd            | 51027            | Cosman Lane       | 51006            |
| Cemetery Rd              | 51024            | Cosman Lane       | 51009            |
| Central St               | 51010            | Cottage Lane      | 51012            |
| Century Dr               | 51004            | Cottage Lane      | 51014            |
| Charles Ave              | 51021            | Cottage Rd        | 51031            |
| Charles Crosby Dr        | 51007            | Cottage St        | 51008            |
| Charles Crosby Dr        | 51008            | Cottage St        | 51011            |
| Charles Crosby Dr        | 51011            | Country Lake Cres | 51004            |
| Charles St               | 51001            | County Cres       | 51025            |
| Charlie Mullen Corner Rd | 51030            | County Line Rd    | 51027            |
| Chebogue Point Rd        | 51019            | Courtney Lane     | 51018            |
| Chebogue Rd              | 51015            | Cranberry Head Rd | 51002            |
| Chebogue Rd              | 51016            | Cranberry Lake Rd | 51032            |
| Chebogue Rd              | 51018            | Cranberry Lane    | 51030            |
| Chebogue Rd              | 51019            | Crosby Crt        | 51025            |
| Chebogue Rd              | 51021            | Crosby Rd         | 51027            |
| Chegoggin Point Rd       | 51002            | Cumberland St     | 51010            |
| Chester St               | 51013            | Dane St           | 51016            |
| Chestnut St              | 51007            | Dayton Rd         | 51004            |

| Street Name        | Polling Division | Street Name       | Polling Division |
|--------------------|------------------|-------------------|------------------|
| Dayton Rd          | 51023            | Forest St         | 51018            |
| Dearman Dr         | 51004            | Forman Gavel Rd   | 51029            |
| Dearman Dr         | 51005            | Fullers Lane      | 51025            |
| Deerview Lane      | 51025            | Gardner St        | 51009            |
| Deviller Lane      | 51020            | Gardners Mill Rd  | 51030            |
| Doane St           | 51014            | Geddes Lane       | 51015            |
| Doctors Dr         | 51025            | Geddes Lane       | 51016            |
| Dominique Rd       | 51020            | Gerry Lane        | 51005            |
| Dominique Rd       | 51021            | Glebe St          | 51013            |
| Draw Bridge Rd     | 51002            | Golden Forest Rd  | 51032            |
| Duck Pond Dr       | 51004            | Goodwin Dr        | 51006            |
| Dunhams Landing Rd | 51018            | Goodwin Dr        | 51023            |
| Durkee Rd          | 51028            | Gordons Trail     | 51031            |
| East Canaan Rd     | 51029            | Goudey Rd         | 51001            |
| East St            | 51015            | Goudey St         | 51014            |
| Edson Foote Rd     | 51003            | Goudey St         | 51015            |
| Edson Foote Rd     | 51004            | Grand St          | 51011            |
| Egypt Rd           | 51021            | Grand St          | 51013            |
| Ellenwood Dr       | 51029            | Grantham St       | 51014            |
| Ellie B Rd         | 51030            | Grantham St       | 51017            |
| Ellis Ave          | 51009            | Grasshoppie Lane  | 51022            |
| Ellis Ave          | 51011            | Gray Rd           | 51032            |
| Ellis Ave          | 51013            | Green Hills Dr    | 51023            |
| Ellis Rd           | 51017            | Green Orchid Lane | 51029            |
| Ellis Rd           | 51018            | Green Rock Dr     | 51004            |
| Elm St             | 51007            | Green St          | 51012            |
| Elm St             | 51008            | Green St          | 51014            |
| Elm St             | 51009            | Green St          | 51016            |
| Emins Lane         | 51015            | Greenville Rd     | 51021            |
| Enterprise St      | 51011            | Greenville Rd     | 51022            |
| Enterprise St      | 51012            | Greenville Rd     | 51025            |
| Fairmount St       | 51009            | Grove Memorial Dr | 51025            |
| Fairmount St       | 51013            | Haley Dr          | 51028            |
| Fifth St           | 51013            | Haley Rd          | 51011            |
| Finlay Lane        | 51028            | Haley Rd          | 51012            |
| First St           | 51010            | Haley Rd          | 51017            |
| First St           | 51013            | Half Wedge Lane   | 51029            |
| Fisherman Path     | 51032            | Hall Rd           | 51028            |
| Flat Iron Rd       | 51018            | Hamilton Rd       | 51028            |
| Flint Lane         | 51016            | Hamilton Rd       | 51029            |
| Forbes St          | 51016            | Hamilton Rd       | 51030            |
| Ford Ave           | 51007            | Hanf Dr           | 51030            |
| Forest St          | 51010            | Happy Hollow Rd   | 51025            |
| Forest St          | 51012            | Harbourview Dr    | 51006            |
| Forest St          | 51015            | Hardscratch Rd    | 51008            |

| Street Name            | Polling Division | Street Name                       | Polling Division |
|------------------------|------------------|-----------------------------------|------------------|
| Hardscratch Rd         | 51011            | Highway 3                         | 51011            |
| Hardscratch Rd         | 51021            | Highway 3                         | 51018            |
| Hardscratch Rd         | 51022            | Highway 3                         | 51020            |
| Hardscratch Rd         | 51024            | Highway 3                         | 51021            |
| Hardwood Lane          | 51031            | Highway 304                       | 51005            |
| Hardwood Lane South Br | 51031            | Highway 334                       | 51020            |
| Haskell St             | 51015            | Highway 334                       | 51021            |
| Havelock Dr            | 51017            | Highway 340                       | 51024            |
| Hawthorne St           | 51010            | Highway 340                       | 51025            |
| Hawthorne St           | 51015            | Highway 340                       | 51028            |
| Hector St              | 51001            | Highway 340                       | 51030            |
| Helen Lucy Rd          | 51002            | Highway 340                       | 51031            |
| Herbert St             | 51008            | Hillside Dr                       | 51025            |
| Herbert St             | 51009            | Hillside Terr                     | 51004            |
| Heritage St            | 51004            | Hilton Rd                         | 51019            |
| Herrington Ave         | 51006            | Hoben Cres                        | 51022            |
| Hibernia St            | 51007            | Holly Rd                          | 51028            |
| Hibernia St            | 51009            | Holly Rd                          | 51030            |
| High St                | 51010            | Homecrest Terr                    | 51028            |
| Highland Ave           | 51012            | Hood Cres                         | 51006            |
| Highland Ave           | 51014            | Hoopers Lane                      | 51028            |
| Highland Dr            | 51004            | Horton St                         | 51015            |
| Highway 1              | 51001            | Hueston St                        | 51015            |
| Highway 1              | 51003            | Hummingbird Lane                  | 51031            |
| Highway 1              | 51006            | Huntington St                     | 51008            |
| Highway 1              | 51023            | Huntington St                     | 51009            |
| Highway 1              | 51024            | Industry Ave                      | 51012            |
| Highway 1              | 51025            | Island Pond Rd                    | 51002            |
| Highway 101            | 51001            | Island View Rd                    | 51018            |
| Highway 101            | 51003            | Israel Allen Rd                   | 51002            |
| Highway 101            | 51007            | Jacquards Cnr                     | 51020            |
| Highway 101            | 51008            | Jakes Lane N                      | 51032            |
| Highway 101            | 51011            | Jakes Lane S                      | 51032            |
| Highway 101            | 51022            | James St                          | 51009            |
| Highway 101            | 51023            | James St                          | 51011            |
| Highway 101            | 51024            | James St                          | 51013            |
| Highway 101            | 51025            | Jarvis Rd                         | 51012            |
| Highway 101            | 51026            | Jarvis Rd                         | 51017            |
| Highway 101            | 51027            | Jeans Point Rd                    | 51030            |
| Highway 103            | 51021            | Jedediah Rd                       | 51028            |
| Highway 103            | 51022            | Jenkins St                        | 51010            |
| Highway 103            | 51029            | John Cook Rd                      | 51030            |
| Highway 203            | 51031            | John St                           | 51010            |
| Highway 203            | 51032<br>51008   | Johnsons Lane<br>K and L Annis Rd | 51022<br>51030   |
| Highway 3              | 51000            |                                   | 01000            |

| Street Name              | Polling Division | Street Name           | Polling Division |
|--------------------------|------------------|-----------------------|------------------|
| K and L Annis Rd         | 51031            | Lonergan Lane         | 51015            |
| K and L Annis Rd         | 51032            | Loon Dr               | 51028            |
| Kelly Rd                 | 51031            | Loon Lane             | 51028            |
| Kempt Back Lake Rd       | 51032            | Lovitt St             | 51010            |
| Kempt St                 | 51015            | Lovitt St             | 51013            |
| Kempt St                 | 51016            | Luxey Lane            | 51021            |
| Killam Forest Rd         | 51027            | Luxey Lane Exten      | 51021            |
| Killam Rd                | 51028            | Lynlea Cres           | 51011            |
| Killams Lake Dr          | 51027            | MacConnell Lane       | 51029            |
| King St                  | 51011            | MacCormack Rd         | 51002            |
| King St                  | 51013            | MacCormack Rd         | 51003            |
| Kings Lake Lane          | 51029            | MacCormack Rd         | 51004            |
| Kinney Hill Rd           | 51020            | MacCormack Rd         | 51025            |
| Kinney Hill Rd           | 51021            | MacDonald Rd          | 51021            |
| Kirk St                  | 51010            | MacNeil Ave           | 51014            |
| Lake Annis Rd            | 51030            | MacNeil Ave           | 51016            |
| Lake Darling Rd          | 51003            | MacNeil Ave           | 51017            |
| Lake Estate Crt          | 51025            | Main Shore Rd         | 51001            |
| Lake George Rd           | 51026            | Main Shore Rd         | 51002            |
| Lake George Rd           | 51027            | Main Shore Rd         | 51003            |
| Lake George Rd           | 51030            | Main Shore Rd         | 51004            |
| Lake Jesse Rd            | 51030            | Main Shore Rd         | 51005            |
| Lake Rd                  | 51001            | Main St               | 51006            |
| Lake Vaughan Rd          | 51029            | Main St               | 51009            |
| Lakeshore Lane           | 51030            | Main St               | 51010            |
| Lakeside Dr              | 51032            | Main St               | 51013            |
| Lakeside Lane            | 51030            | Main St               | 51015            |
| Lakeside Rd              | 51004            | Main St               | 51016            |
| Lakeside Rd              | 51005            | Maple Dr              | 51023            |
| Lakeside Rd              | 51025            | Maple Hill Lane       | 51023            |
| Lakeview Cres            | 51021            | Maple Leaf Dr         | 51029            |
| Lakeview Dr              | 51030            | Maple Leaf Dr         | 51031            |
| Lane Ave                 | 51012            | Maple Leaf Dr         | 51032            |
| Leighton St              | 51024            | Market St             | 51006            |
| Leighton St              | 51025            | Markland Heights Lane | 51005            |
| Lewis Ave                | 51016            | Marsha Ave            | 51008            |
| Lewis Lane               | 51015            | Marsha Ave            | 51011            |
| Lewis Lane               | 51016            | Marshall Lane         | 51015            |
| Lewis Rd                 | 51018            | McConnell Cres        | 51016            |
| Lilac Hill Rd            | 51029            | McConnell Cres Exten  | 51016            |
| Lily Pond Rd             | 51028            | Meadow Brook Dr       | 51024            |
| Little Halfway Branch Rd | 51032            | Meadow Brook Dr       | 51026            |
| Little Halfway Lake Rd   | 51032            | Meadow View Lane      | 51018            |
| Lobster Path             | 51032            | Melbourne Rd          | 51020            |
| Lobster Pound Rd         | 51005            | Memory Lane           | 51022            |

| Street Name         | Polling Division | Street Name         | Polling Division |
|---------------------|------------------|---------------------|------------------|
| Mill Creek Rd       | 51020            | Park St             | 51012            |
| Mill Lake Rd        | 51031            | Park St             | 51014            |
| Mill Rd             | 51022            | Partridge Lane      | 51027            |
| Miller Lane         | 51031            | Pattens Lane        | 51003            |
| Millstone Lane      | 51029            | Pearl St            | 51015            |
| Millstone Terr      | 51006            | Pembroke Rd         | 51002            |
| Milo View Lane      | 51006            | Pembroke Rd         | 51005            |
| Milo View Lane      | 51023            | Pent Lane           | 51024            |
| Milton Highlands Rd | 51004            | Perry Rd            | 51031            |
| Mink Lake Dr        | 51032            | Perry Rd            | 51032            |
| Mood Rd             | 51022            | Peterson Rd         | 51004            |
| Mood Rd             | 51028            | Peth Rd             | 51020            |
| Moodys Lane         | 51015            | Peth Rd             | 51021            |
| Mooswa Lane         | 51030            | Pickle Pond Lane    | 51031            |
| Murphy Ave          | 51014            | Pictou Dr           | 51018            |
| Myrtle St           | 51011            | Pictou Dr           | 51021            |
| Myrtle St           | 51012            | Pierce Rd           | 51003            |
| Natasha Lane        | 51030            | Pine Cross Rd       | 51023            |
| Neptune Path        | 51032            | Pitman Rd           | 51026            |
| New Rd              | 51023            | Pitman Rd           | 51028            |
| North Kemptville Rd | 51032            | Placid Crt          | 51006            |
| North Ohio Rd       | 51024            | Pleasant St         | 51007            |
| North Ohio Rd       | 51026            | Pleasant St         | 51008            |
| North Ohio Rd       | 51027            | Pleasant St         | 51011            |
| Norwood Rd          | 51030            | Pleasant St         | 51012            |
| Nova Holiday Lane   | 51004            | Pleasant St         | 51014            |
| Oak Dr              | 51007            | Pleasant St         | 51016            |
| Oak Dr              | 51008            | Pleasant St         | 51017            |
| Ocean View Dr       | 51019            | Plymouth Gentian Rd | 51029            |
| Oceanview Terr      | 51019            | Porter Corning Rd   | 51001            |
| Ohio Station Rd     | 51024            | Porter Rd           | 51003            |
| Old Ellie Lane      | 51030            | Porter St           | 51011            |
| Old Gold Mine Rd    | 51031            | Porter St           | 51013            |
| Old Mill Lane       | 51022            | Porters Lane        | 51015            |
| Old Post Rd         | 51001            | Prescott St         | 51009            |
| Old Post Rd         | 51003            | Prescott St         | 51013            |
| Overton Br          | 51005            | Prince Lane         | 51010            |
| Overton Rd          | 51005            | Prince Lane         | 51014            |
| Parade St           | 51010            | Prince Lane         | 51015            |
| Parade St           | 51011            | Prince St           | 51010            |
| Parade St           | 51012            | Prince St           | 51015            |
| Parade St           | 51013            | Prince St           | 51016            |
| Park Dr             | 51023            | Prospect St         | 51006            |
| Park Lane           | 51012            | Prospect St         | 51007            |
| Park St             | 51010            | Public St           | 51013            |

| Street Name         | Polling Division | Street Name            | Polling Division |
|---------------------|------------------|------------------------|------------------|
| Quaco Rd            | 51001            | School St              | 51013            |
| Queen St            | 51015            | Scotia View Terr       | 51004            |
| Queen St            | 51016            | Scott's Dr             | 51022            |
| R and N Rd          | 51028            | Scott's Dr             | 51024            |
| Ray and Kay Lane    | 51005            | Scott's Dr             | 51028            |
| Raynardton Cross Rd | 51029            | Seaward Rd             | 51001            |
| Raynardton Rd       | 51029            | Second St              | 51010            |
| RCOM Dr             | 51025            | Second St              | 51013            |
| Red Bank Dr         | 51005            | Seeland Ave            | 51023            |
| Red Gate Lane       | 51029            | Seminary St            | 51010            |
| Regent St           | 51016            | Seminary St            | 51011            |
| Regent St           | 51017            | Shady Lane             | 51006            |
| Regent St           | 51018            | Shady Lane             | 51023            |
| Richards Lane       | 51009            | Shaw Ave               | 51009            |
| Richardson Lane     | 51031            | Short Beach Rd         | 51002            |
| Richmond Rd         | 51001            | Short Beach Rd         | 51003            |
| Richmond Rd         | 51027            | Skyco Dr               | 51026            |
| Ring Lane           | 51032            | Sloans Lake Rd         | 51028            |
| Ripine Lane         | 51020            | Sloans Lake Rd         | 51031            |
| River Lane          | 51020            | Sluice Dr              | 51031            |
| Riverdale Dr        | 51021            | Small Gaines Rd        | 51022            |
| Riverside Lane      | 51029            | Small Gains Rd         | 51021            |
| Roberts Rd          | 51032            | Small Gains Rd         | 51022            |
| Robinson Rd         | 51018            | Somes Lake Lane        | 51029            |
| Robinson Rd         | 51021            | South East St          | 51012            |
| Rocky Ridge Rd      | 51029            | South East St          | 51014            |
| Rodney Rd           | 51002            | South Ohio Cross Rd    | 51026            |
| Rodney Rd           | 51003            | South St               | 51013            |
| Rose Rd             | 51003            | Spider St              | 51001            |
| Rose Rd             | 51024            | Spruce Lane            | 51025            |
| Ross Durkee Rd      | 51002            | Sprucewood Cres        | 51007            |
| Ryan Lane           | 51005            | Sprucewood Dr          | 51007            |
| Ryerson Crt         | 51013            | Stans Lane             | 51020            |
| Salmonwood Rd       | 51022            | Starrs Rd              | 51008            |
| Salmonwood Rd       | 51024            | Starrs Rd              | 51009            |
| Salmonwood Rd       | 51028            | Starrs Rd              | 51011            |
| Samms Crt           | 51025            | Stillwater Dr          | 51022            |
| Sandford Wharf Rd   | 51002            | Store St               | 51013            |
| Sandy Cove Rd       | 51030            | Storey Hill Rd         | 51003            |
| Saulnier Lane       | 51020            | Strickland Rd          | 51002            |
| Saunders Rd         | 51028            | Strickland Rd          | 51003            |
| Saunders Rd         | 51029            | Sumac Lane             | 51028            |
| Sawdust Trail       | 51017            | Summer St              | 51009            |
| Scallops Path       | 51032            | Sunday Lake Rd         | 51026            |
| School St           | 51011            | Sunday Lake Road Exten | 51026            |