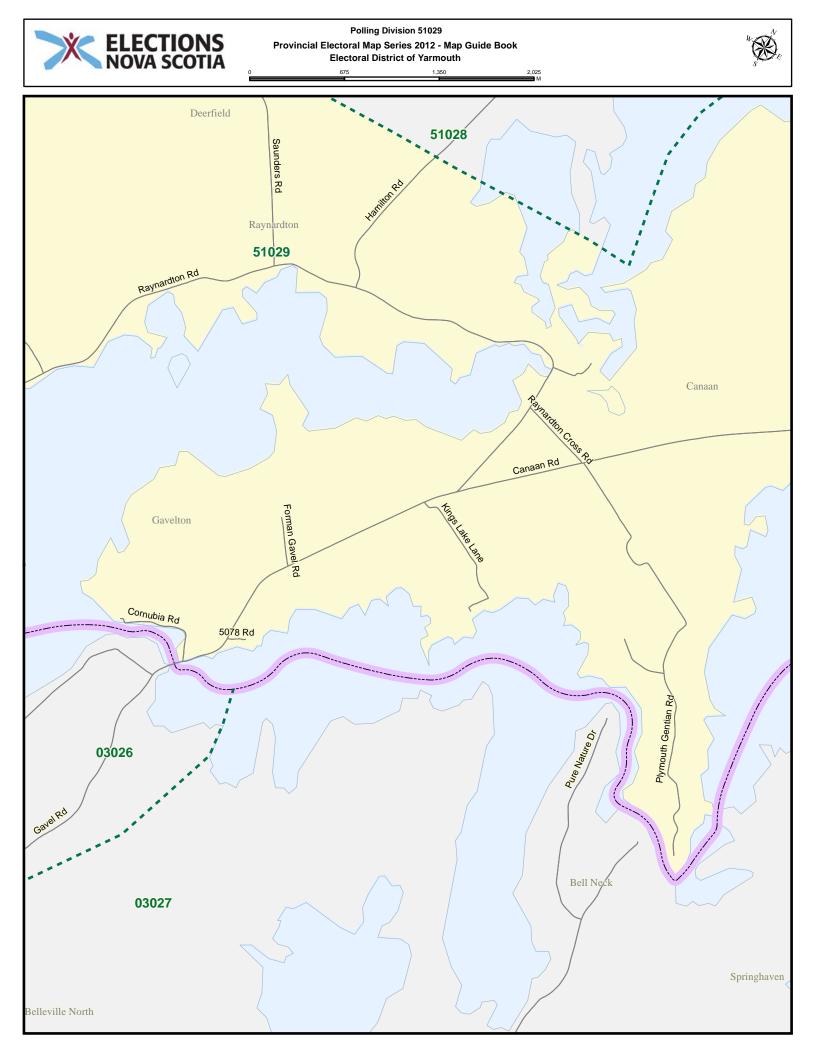

## Electoral District of $\operatorname{YARMOUTH}$

POLLING DIVISION MAP GUIDE BOOK

Elections Nova Scotia July 16, 2013