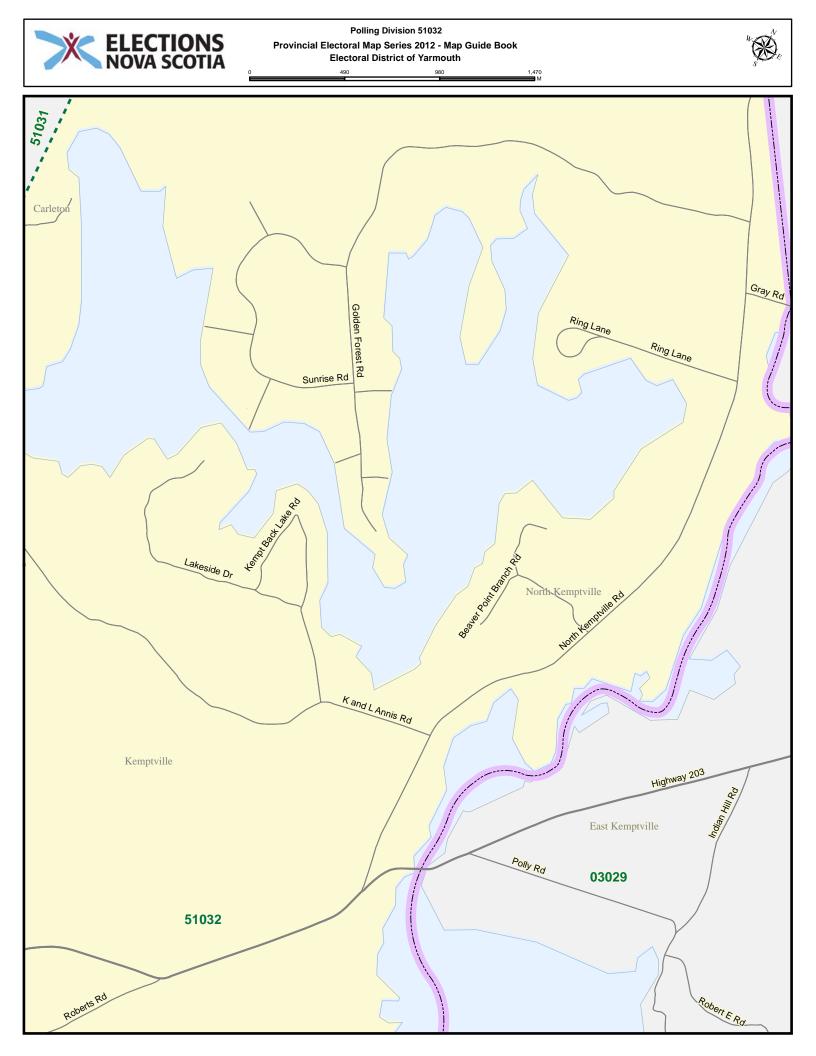

## Yarmouth - Index

| Street Name            | Polling Division | Street Name         | Polling Division |
|------------------------|------------------|---------------------|------------------|
| 5003 Rd                | 51031            | Bellmont Ave        | 51004            |
| 5039 Rd                | 51029            | Belmont Cres        | 51017            |
| 5077 Rd                | 51031            | Bennys Lane         | 51029            |
| 5078 Rd                | 51029            | Beveridge Rd        | 51020            |
| A Frame Rd             | 51004            | Birch Blvd          | 51023            |
| Aberdeen St            | 51010            | Bird Lake Rd        | 51028            |
| Aberdeen St            | 51012            | Bloomfield Rd       | 51030            |
| Adelaide St            | 51015            | Bond St             | 51015            |
| Adelaide St            | 51016            | Bond St             | 51016            |
| Albert St              | 51012            | Bonnars Lane        | 51025            |
| Albert St              | 51014            | Boutilier Branch Rd | 51032            |
| Albert St              | 51015            | Braemar Rd          | 51028            |
| Allens Lake Rd         | 51003            | Brazil Lake Rd      | 51026            |
| Alma St                | 51010            | Brazil Lake Rd      | 51028            |
| Andys Lane             | 51029            | Brazil Lake Rd      | 51030            |
| Annies Dr              | 51022            | Breakwater Rd       | 51001            |
| Aquatic Dr             | 51018            | Breeze Dr           | 51006            |
| Arcadia Station Rd     | 51021            | Brenton Rd          | 51026            |
| Argyle St              | 51014            | Brenton Rd          | 51027            |
| Argyle St              | 51015            | Briarwood Lane      | 51028            |
| Argyle St              | 51016            | Broad Gauge Rd      | 51021            |
| Argyle St              | 51017            | Broadwood Rd        | 51028            |
| Armview Crt            | 51017            | Brooklyn Meadow Rd  | 51024            |
| Bain Rd                | 51002            | Brooklyn Rd         | 51007            |
| Bain Rd                | 51005            | Brooklyn Rd         | 51022            |
| Baker St               | 51009            | Brooklyn Rd         | 51023            |
| Baker St               | 51011            | Brown Rd            | 51002            |
| Baker St               | 51013            | Brown Rd            | 51004            |
| Barnard St             | 51014            | Brown St            | 51010            |
| Barnard St             | 51015            | Brunswick St        | 51006            |
| Bartlett Lane          | 51021            | Brunswick St        | 51007            |
| Bayside Cres           | 51005            | Brunswick St        | 51008            |
| Bayview Rd             | 51005            | Brunswick St        | 51009            |
| Beacon St              | 51009            | Brunswick St        | 51011            |
| Beacon St              | 51011            | Brunswick St        | 51013            |
| Beacon St              | 51013            | Brushes Lane        | 51001            |
| Beaver Point Branch Rd | 51032            | Bunkers Island Rd   | 51018            |
| Beaver Point Rd        | 51032            | Burbine St          | 51021            |
| Beaver River Rd        | 51027            | Burton Ave          | 51011            |
| Beechwood Dr           | 51031            | Butler St           | 51015            |
| Belair Crt             | 51017            | Butler St           | 51016            |
| Bell Lake Rd           | 51031            | Caie Cres           | 51006            |

| Street Name              | Polling Division | Street Name       | Polling Division |
|--------------------------|------------------|-------------------|------------------|
| Caie Lane                | 51005            | Chestnut St       | 51009            |
| Campbells Lane           | 51032            | Chipman Lane      | 51006            |
| Canaan Hardwood Rd       | 51029            | Church Lane       | 51025            |
| Canaan Hardwood Rd       | 51031            | Church St         | 51015            |
| Canaan Rd                | 51029            | Church St         | 51016            |
| Canaan Rd                | 51031            | Churchill St      | 51023            |
| Candy Lane               | 51025            | Churn Rd          | 51005            |
| Cann St                  | 51006            | Clear Cut Rd      | 51029            |
| Cann St                  | 51009            | Clearwater Lane   | 51027            |
| Canns Lane               | 51028            | Clements Ave      | 51011            |
| Captain Landers Crt      | 51025            | Clements Ave      | 51012            |
| Captain Lane             | 51028            | Clements St       | 51010            |
| Captains Walk            | 51006            | Cleveland Rd      | 51019            |
| Carleton Lake Rd         | 51031            | Cliff St          | 51010            |
| Carleton St              | 51010            | Cliff St          | 51012            |
| Carleton St              | 51013            | Cloverdale Crt    | 51017            |
| Carleton Triangle Rd     | 51031            | Club Rd           | 51020            |
| Carol Ave                | 51008            | Collins St        | 51010            |
| Carol Ave                | 51011            | Collins St        | 51013            |
| Caseys Trail             | 51024            | Colonial Ave      | 51004            |
| Caseys Trail             | 51026            | Comeaus Hill Rd   | 51020            |
| Catherine St             | 51013            | Commercial St     | 51014            |
| Cavanaugh Rd             | 51029            | Commercial St     | 51015            |
| Cayloon Lane             | 51029            | Cooks Rd          | 51006            |
| Cedar Dr                 | 51003            | Coopers Crest Rd  | 51028            |
| Cedar Dr                 | 51025            | Cornubia Rd       | 51029            |
| Cedar Lake Rd            | 51027            | Cosman Lane       | 51006            |
| Cemetery Rd              | 51024            | Cosman Lane       | 51009            |
| Central St               | 51010            | Cottage Lane      | 51012            |
| Century Dr               | 51004            | Cottage Lane      | 51014            |
| Charles Ave              | 51021            | Cottage Rd        | 51031            |
| Charles Crosby Dr        | 51007            | Cottage St        | 51008            |
| Charles Crosby Dr        | 51008            | Cottage St        | 51011            |
| Charles Crosby Dr        | 51011            | Country Lake Cres | 51004            |
| Charles St               | 51001            | County Cres       | 51025            |
| Charlie Mullen Corner Rd | 51030            | County Line Rd    | 51027            |
| Chebogue Point Rd        | 51019            | Courtney Lane     | 51018            |
| Chebogue Rd              | 51015            | Cranberry Head Rd | 51002            |
| Chebogue Rd              | 51016            | Cranberry Lake Rd | 51032            |
| Chebogue Rd              | 51018            | Cranberry Lane    | 51030            |
| Chebogue Rd              | 51019            | Crosby Crt        | 51025            |
| Chebogue Rd              | 51021            | Crosby Rd         | 51027            |
| Chegoggin Point Rd       | 51002            | Cumberland St     | 51010            |
| Chester St               | 51013            | Dane St           | 51016            |
| Chestnut St              | 51007            | Dayton Rd         | 51004            |

| Street Name        | Polling Division | Street Name       | Polling Division |
|--------------------|------------------|-------------------|------------------|
| Dayton Rd          | 51023            | Forest St         | 51018            |
| Dearman Dr         | 51004            | Forman Gavel Rd   | 51029            |
| Dearman Dr         | 51005            | Fullers Lane      | 51025            |
| Deerview Lane      | 51025            | Gardner St        | 51009            |
| Deviller Lane      | 51020            | Gardners Mill Rd  | 51030            |
| Doane St           | 51014            | Geddes Lane       | 51015            |
| Doctors Dr         | 51025            | Geddes Lane       | 51016            |
| Dominique Rd       | 51020            | Gerry Lane        | 51005            |
| Dominique Rd       | 51021            | Glebe St          | 51013            |
| Draw Bridge Rd     | 51002            | Golden Forest Rd  | 51032            |
| Duck Pond Dr       | 51004            | Goodwin Dr        | 51006            |
| Dunhams Landing Rd | 51018            | Goodwin Dr        | 51023            |
| Durkee Rd          | 51028            | Gordons Trail     | 51031            |
| East Canaan Rd     | 51029            | Goudey Rd         | 51001            |
| East St            | 51015            | Goudey St         | 51014            |
| Edson Foote Rd     | 51003            | Goudey St         | 51015            |
| Edson Foote Rd     | 51004            | Grand St          | 51011            |
| Egypt Rd           | 51021            | Grand St          | 51013            |
| Ellenwood Dr       | 51029            | Grantham St       | 51014            |
| Ellie B Rd         | 51030            | Grantham St       | 51017            |
| Ellis Ave          | 51009            | Grasshoppie Lane  | 51022            |
| Ellis Ave          | 51011            | Gray Rd           | 51032            |
| Ellis Ave          | 51013            | Green Hills Dr    | 51023            |
| Ellis Rd           | 51017            | Green Orchid Lane | 51029            |
| Ellis Rd           | 51018            | Green Rock Dr     | 51004            |
| Elm St             | 51007            | Green St          | 51012            |
| Elm St             | 51008            | Green St          | 51014            |
| Elm St             | 51009            | Green St          | 51016            |
| Emins Lane         | 51015            | Greenville Rd     | 51021            |
| Enterprise St      | 51011            | Greenville Rd     | 51022            |
| Enterprise St      | 51012            | Greenville Rd     | 51025            |
| Fairmount St       | 51009            | Grove Memorial Dr | 51025            |
| Fairmount St       | 51013            | Haley Dr          | 51028            |
| Fifth St           | 51013            | Haley Rd          | 51011            |
| Finlay Lane        | 51028            | Haley Rd          | 51012            |
| First St           | 51010            | Haley Rd          | 51017            |
| First St           | 51013            | Half Wedge Lane   | 51029            |
| Fisherman Path     | 51032            | Hall Rd           | 51028            |
| Flat Iron Rd       | 51018            | Hamilton Rd       | 51028            |
| Flint Lane         | 51016            | Hamilton Rd       | 51029            |
| Forbes St          | 51016            | Hamilton Rd       | 51030            |
| Ford Ave           | 51007            | Hanf Dr           | 51030            |
| Forest St          | 51010            | Happy Hollow Rd   | 51025            |
| Forest St          | 51012            | Harbourview Dr    | 51006            |
| Forest St          | 51015            | Hardscratch Rd    | 51008            |

| Street Name            | Polling Division | Street Name                       | Polling Division |
|------------------------|------------------|-----------------------------------|------------------|
| Hardscratch Rd         | 51011            | Highway 3                         | 51011            |
| Hardscratch Rd         | 51021            | Highway 3                         | 51018            |
| Hardscratch Rd         | 51022            | Highway 3                         | 51020            |
| Hardscratch Rd         | 51024            | Highway 3                         | 51021            |
| Hardwood Lane          | 51031            | Highway 304                       | 51005            |
| Hardwood Lane South Br | 51031            | Highway 334                       | 51020            |
| Haskell St             | 51015            | Highway 334                       | 51021            |
| Havelock Dr            | 51017            | Highway 340                       | 51024            |
| Hawthorne St           | 51010            | Highway 340                       | 51025            |
| Hawthorne St           | 51015            | Highway 340                       | 51028            |
| Hector St              | 51001            | Highway 340                       | 51030            |
| Helen Lucy Rd          | 51002            | Highway 340                       | 51031            |
| Herbert St             | 51008            | Hillside Dr                       | 51025            |
| Herbert St             | 51009            | Hillside Terr                     | 51004            |
| Heritage St            | 51004            | Hilton Rd                         | 51019            |
| Herrington Ave         | 51006            | Hoben Cres                        | 51022            |
| Hibernia St            | 51007            | Holly Rd                          | 51028            |
| Hibernia St            | 51009            | Holly Rd                          | 51030            |
| High St                | 51010            | Homecrest Terr                    | 51028            |
| Highland Ave           | 51012            | Hood Cres                         | 51006            |
| Highland Ave           | 51014            | Hoopers Lane                      | 51028            |
| Highland Dr            | 51004            | Horton St                         | 51015            |
| Highway 1              | 51001            | Hueston St                        | 51015            |
| Highway 1              | 51003            | Hummingbird Lane                  | 51031            |
| Highway 1              | 51006            | Huntington St                     | 51008            |
| Highway 1              | 51023            | Huntington St                     | 51009            |
| Highway 1              | 51024            | Industry Ave                      | 51012            |
| Highway 1              | 51025            | Island Pond Rd                    | 51002            |
| Highway 101            | 51001            | Island View Rd                    | 51018            |
| Highway 101            | 51003            | Israel Allen Rd                   | 51002            |
| Highway 101            | 51007            | Jacquards Cnr                     | 51020            |
| Highway 101            | 51008            | Jakes Lane N                      | 51032            |
| Highway 101            | 51011            | Jakes Lane S                      | 51032            |
| Highway 101            | 51022            | James St                          | 51009            |
| Highway 101            | 51023            | James St                          | 51011            |
| Highway 101            | 51024            | James St                          | 51013            |
| Highway 101            | 51025            | Jarvis Rd                         | 51012            |
| Highway 101            | 51026            | Jarvis Rd                         | 51017            |
| Highway 101            | 51027            | Jeans Point Rd                    | 51030            |
| Highway 103            | 51021            | Jedediah Rd                       | 51028            |
| Highway 103            | 51022            | Jenkins St                        | 51010            |
| Highway 103            | 51029            | John Cook Rd                      | 51030            |
| Highway 203            | 51031            | John St                           | 51010            |
| Highway 203            | 51032<br>51008   | Johnsons Lane<br>K and L Annis Rd | 51022<br>51030   |
| Highway 3              | 51000            |                                   | 01000            |

| Street Name              | Polling Division | Street Name           | Polling Division |
|--------------------------|------------------|-----------------------|------------------|
| K and L Annis Rd         | 51031            | Lonergan Lane         | 51015            |
| K and L Annis Rd         | 51032            | Loon Dr               | 51028            |
| Kelly Rd                 | 51031            | Loon Lane             | 51028            |
| Kempt Back Lake Rd       | 51032            | Lovitt St             | 51010            |
| Kempt St                 | 51015            | Lovitt St             | 51013            |
| Kempt St                 | 51016            | Luxey Lane            | 51021            |
| Killam Forest Rd         | 51027            | Luxey Lane Exten      | 51021            |
| Killam Rd                | 51028            | Lynlea Cres           | 51011            |
| Killams Lake Dr          | 51027            | MacConnell Lane       | 51029            |
| King St                  | 51011            | MacCormack Rd         | 51002            |
| King St                  | 51013            | MacCormack Rd         | 51003            |
| Kings Lake Lane          | 51029            | MacCormack Rd         | 51004            |
| Kinney Hill Rd           | 51020            | MacCormack Rd         | 51025            |
| Kinney Hill Rd           | 51021            | MacDonald Rd          | 51021            |
| Kirk St                  | 51010            | MacNeil Ave           | 51014            |
| Lake Annis Rd            | 51030            | MacNeil Ave           | 51016            |
| Lake Darling Rd          | 51003            | MacNeil Ave           | 51017            |
| Lake Estate Crt          | 51025            | Main Shore Rd         | 51001            |
| Lake George Rd           | 51026            | Main Shore Rd         | 51002            |
| Lake George Rd           | 51027            | Main Shore Rd         | 51003            |
| Lake George Rd           | 51030            | Main Shore Rd         | 51004            |
| Lake Jesse Rd            | 51030            | Main Shore Rd         | 51005            |
| Lake Rd                  | 51001            | Main St               | 51006            |
| Lake Vaughan Rd          | 51029            | Main St               | 51009            |
| Lakeshore Lane           | 51030            | Main St               | 51010            |
| Lakeside Dr              | 51032            | Main St               | 51013            |
| Lakeside Lane            | 51030            | Main St               | 51015            |
| Lakeside Rd              | 51004            | Main St               | 51016            |
| Lakeside Rd              | 51005            | Maple Dr              | 51023            |
| Lakeside Rd              | 51025            | Maple Hill Lane       | 51023            |
| Lakeview Cres            | 51021            | Maple Leaf Dr         | 51029            |
| Lakeview Dr              | 51030            | Maple Leaf Dr         | 51031            |
| Lane Ave                 | 51012            | Maple Leaf Dr         | 51032            |
| Leighton St              | 51024            | Market St             | 51006            |
| Leighton St              | 51025            | Markland Heights Lane | 51005            |
| Lewis Ave                | 51016            | Marsha Ave            | 51008            |
| Lewis Lane               | 51015            | Marsha Ave            | 51011            |
| Lewis Lane               | 51016            | Marshall Lane         | 51015            |
| Lewis Rd                 | 51018            | McConnell Cres        | 51016            |
| Lilac Hill Rd            | 51029            | McConnell Cres Exten  | 51016            |
| Lily Pond Rd             | 51028            | Meadow Brook Dr       | 51024            |
| Little Halfway Branch Rd | 51032            | Meadow Brook Dr       | 51026            |
| Little Halfway Lake Rd   | 51032            | Meadow View Lane      | 51018            |
| Lobster Path             | 51032            | Melbourne Rd          | 51020            |
| Lobster Pound Rd         | 51005            | Memory Lane           | 51022            |

| Street Name         | Polling Division | Street Name         | Polling Division |
|---------------------|------------------|---------------------|------------------|
| Mill Creek Rd       | 51020            | Park St             | 51012            |
| Mill Lake Rd        | 51031            | Park St             | 51014            |
| Mill Rd             | 51022            | Partridge Lane      | 51027            |
| Miller Lane         | 51031            | Pattens Lane        | 51003            |
| Millstone Lane      | 51029            | Pearl St            | 51015            |
| Millstone Terr      | 51006            | Pembroke Rd         | 51002            |
| Milo View Lane      | 51006            | Pembroke Rd         | 51005            |
| Milo View Lane      | 51023            | Pent Lane           | 51024            |
| Milton Highlands Rd | 51004            | Perry Rd            | 51031            |
| Mink Lake Dr        | 51032            | Perry Rd            | 51032            |
| Mood Rd             | 51022            | Peterson Rd         | 51004            |
| Mood Rd             | 51028            | Peth Rd             | 51020            |
| Moodys Lane         | 51015            | Peth Rd             | 51021            |
| Mooswa Lane         | 51030            | Pickle Pond Lane    | 51031            |
| Murphy Ave          | 51014            | Pictou Dr           | 51018            |
| Myrtle St           | 51011            | Pictou Dr           | 51021            |
| Myrtle St           | 51012            | Pierce Rd           | 51003            |
| Natasha Lane        | 51030            | Pine Cross Rd       | 51023            |
| Neptune Path        | 51032            | Pitman Rd           | 51026            |
| New Rd              | 51023            | Pitman Rd           | 51028            |
| North Kemptville Rd | 51032            | Placid Crt          | 51006            |
| North Ohio Rd       | 51024            | Pleasant St         | 51007            |
| North Ohio Rd       | 51026            | Pleasant St         | 51008            |
| North Ohio Rd       | 51027            | Pleasant St         | 51011            |
| Norwood Rd          | 51030            | Pleasant St         | 51012            |
| Nova Holiday Lane   | 51004            | Pleasant St         | 51014            |
| Oak Dr              | 51007            | Pleasant St         | 51016            |
| Oak Dr              | 51008            | Pleasant St         | 51017            |
| Ocean View Dr       | 51019            | Plymouth Gentian Rd | 51029            |
| Oceanview Terr      | 51019            | Porter Corning Rd   | 51001            |
| Ohio Station Rd     | 51024            | Porter Rd           | 51003            |
| Old Ellie Lane      | 51030            | Porter St           | 51011            |
| Old Gold Mine Rd    | 51031            | Porter St           | 51013            |
| Old Mill Lane       | 51022            | Porters Lane        | 51015            |
| Old Post Rd         | 51001            | Prescott St         | 51009            |
| Old Post Rd         | 51003            | Prescott St         | 51013            |
| Overton Br          | 51005            | Prince Lane         | 51010            |
| Overton Rd          | 51005            | Prince Lane         | 51014            |
| Parade St           | 51010            | Prince Lane         | 51015            |
| Parade St           | 51011            | Prince St           | 51010            |
| Parade St           | 51012            | Prince St           | 51015            |
| Parade St           | 51013            | Prince St           | 51016            |
| Park Dr             | 51023            | Prospect St         | 51006            |
| Park Lane           | 51012            | Prospect St         | 51007            |
| Park St             | 51010            | Public St           | 51013            |

| Street Name         | Polling Division | Street Name            | Polling Division |
|---------------------|------------------|------------------------|------------------|
| Quaco Rd            | 51001            | School St              | 51013            |
| Queen St            | 51015            | Scotia View Terr       | 51004            |
| Queen St            | 51016            | Scott's Dr             | 51022            |
| R and N Rd          | 51028            | Scott's Dr             | 51024            |
| Ray and Kay Lane    | 51005            | Scott's Dr             | 51028            |
| Raynardton Cross Rd | 51029            | Seaward Rd             | 51001            |
| Raynardton Rd       | 51029            | Second St              | 51010            |
| RCOM Dr             | 51025            | Second St              | 51013            |
| Red Bank Dr         | 51005            | Seeland Ave            | 51023            |
| Red Gate Lane       | 51029            | Seminary St            | 51010            |
| Regent St           | 51016            | Seminary St            | 51011            |
| Regent St           | 51017            | Shady Lane             | 51006            |
| Regent St           | 51018            | Shady Lane             | 51023            |
| Richards Lane       | 51009            | Shaw Ave               | 51009            |
| Richardson Lane     | 51031            | Short Beach Rd         | 51002            |
| Richmond Rd         | 51001            | Short Beach Rd         | 51003            |
| Richmond Rd         | 51027            | Skyco Dr               | 51026            |
| Ring Lane           | 51032            | Sloans Lake Rd         | 51028            |
| Ripine Lane         | 51020            | Sloans Lake Rd         | 51031            |
| River Lane          | 51020            | Sluice Dr              | 51031            |
| Riverdale Dr        | 51021            | Small Gaines Rd        | 51022            |
| Riverside Lane      | 51029            | Small Gains Rd         | 51021            |
| Roberts Rd          | 51032            | Small Gains Rd         | 51022            |
| Robinson Rd         | 51018            | Somes Lake Lane        | 51029            |
| Robinson Rd         | 51021            | South East St          | 51012            |
| Rocky Ridge Rd      | 51029            | South East St          | 51014            |
| Rodney Rd           | 51002            | South Ohio Cross Rd    | 51026            |
| Rodney Rd           | 51003            | South St               | 51013            |
| Rose Rd             | 51003            | Spider St              | 51001            |
| Rose Rd             | 51024            | Spruce Lane            | 51025            |
| Ross Durkee Rd      | 51002            | Sprucewood Cres        | 51007            |
| Ryan Lane           | 51005            | Sprucewood Dr          | 51007            |
| Ryerson Crt         | 51013            | Stans Lane             | 51020            |
| Salmonwood Rd       | 51022            | Starrs Rd              | 51008            |
| Salmonwood Rd       | 51024            | Starrs Rd              | 51009            |
| Salmonwood Rd       | 51028            | Starrs Rd              | 51011            |
| Samms Crt           | 51025            | Stillwater Dr          | 51022            |
| Sandford Wharf Rd   | 51002            | Store St               | 51013            |
| Sandy Cove Rd       | 51030            | Storey Hill Rd         | 51003            |
| Saulnier Lane       | 51020            | Strickland Rd          | 51002            |
| Saunders Rd         | 51028            | Strickland Rd          | 51003            |
| Saunders Rd         | 51029            | Sumac Lane             | 51028            |
| Sawdust Trail       | 51017            | Summer St              | 51009            |
| Scallops Path       | 51032            | Sunday Lake Rd         | 51026            |
| School St           | 51011            | Sunday Lake Road Exten | 51026            |

| Street Name               | Polling Division | Street Name          | Polling Division |
|---------------------------|------------------|----------------------|------------------|
| Sunday Point Rd           | 51019            | Water St             | 51013            |
| Sunrise Rd                | 51032            | Water St             | 51015            |
| Surfers Path              | 51032            | Waterfront Dr        | 51028            |
| Sweeney Lane              | 51005            | Waters Edge Dr       | 51027            |
| Sweeneys Run              | 51031            | Waverly St           | 51012            |
| Sycamore St               | 51016            | Whipple St           | 51009            |
| Tedford Lake Rd           | 51027            | Whipple St           | 51013            |
| The Last Rd               | 51020            | Whispering Pine Dr   | 51031            |
| The Last Rd               | 51021            | Whispering Pine Dr   | 51032            |
| Thomas Lane               | 51027            | Whites River Rd      | 51031            |
| Thomas Rd                 | 51005            | Willard F Allen Lane | 51013            |
| Three Island Lake Fork Rd | 51027            | William Allen Rd     | 51020            |
| Three Island Lake Rd      | 51027            | William St           | 51010            |
| Thurston St               | 51010            | William St           | 51012            |
| Tinkham Rd                | 51022            | William St           | 51014            |
| Tinkham Rd                | 51024            | William St           | 51016            |
| Tom's Way                 | 51003            | Willow St            | 51010            |
| Tooker St                 | 51014            | Willow St            | 51013            |
| Tooker St                 | 51015            | Wilson Falls Rd      | 51029            |
| Tooker St                 | 51017            | Wilson Lake Rd       | 51029            |
| Tower Rd                  | 51024            | Wilson Rd            | 51029            |
| Town Point Rd             | 51019            | Woodstock Rd         | 51027            |
| Tranquility Cres          | 51025            | Wyman Rd             | 51018            |
| Trask Ave                 | 51011            | Wyman Rd             | 51019            |
| Trask Ave                 | 51012            |                      |                  |
| Treasure Path             | 51032            |                      |                  |
| Trefry Lake Rd            | 51021            |                      |                  |
| Trinity Pl                | 51015            |                      |                  |
| Trinity PI                | 51016            |                      |                  |
| Twin Lakes Rd             | 51001            |                      |                  |
| Up The Hill Lane          | 51020            |                      |                  |
| Valley Cres               | 51028            |                      |                  |
| Valley Cres               | 51030            |                      |                  |
| Vancouver St              | 51005            |                      |                  |
| Vancouver St              | 51006            |                      |                  |
| Vaughne Ave               | 51007            |                      |                  |
| Vaughne Ave               | 51009            |                      |                  |
| Vaughne Crt               | 51007            |                      |                  |
| Victoria Terr             | 51012            |                      |                  |
| Victoria Terr             | 51014            |                      |                  |
| Vinels Rd                 | 51031            |                      |                  |
| Walker St                 | 51009            |                      |                  |
| Water St                  | 51006            |                      |                  |
| Water St                  | 51009            |                      |                  |
| Water St                  | 51010            |                      |                  |
|                           |                  |                      |                  |