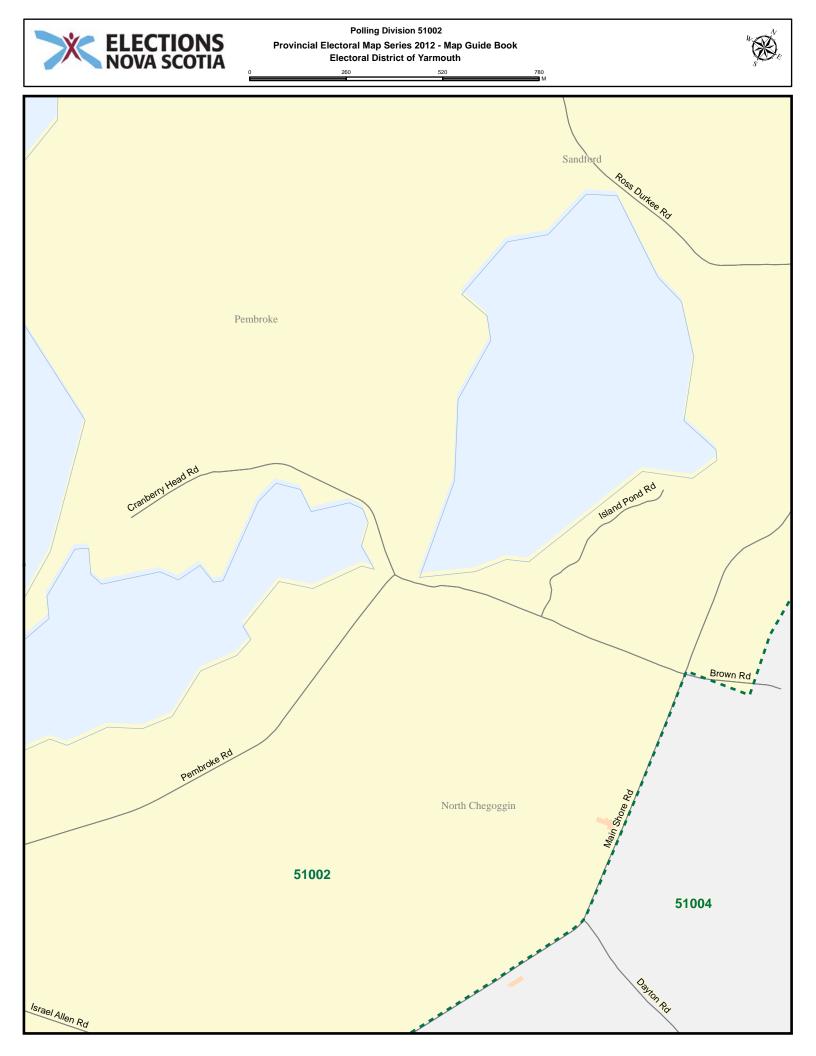

## Yarmouth - Index

| Street Name            | Polling Division | Street Name         | Polling Division |
|------------------------|------------------|---------------------|------------------|
| 5003 Rd                | 51031            | Bellmont Ave        | 51004            |
| 5039 Rd                | 51029            | Belmont Cres        | 51017            |
| 5077 Rd                | 51031            | Bennys Lane         | 51029            |
| 5078 Rd                | 51029            | Beveridge Rd        | 51020            |
| A Frame Rd             | 51004            | Birch Blvd          | 51023            |
| Aberdeen St            | 51010            | Bird Lake Rd        | 51028            |
| Aberdeen St            | 51012            | Bloomfield Rd       | 51030            |
| Adelaide St            | 51015            | Bond St             | 51015            |
| Adelaide St            | 51016            | Bond St             | 51016            |
| Albert St              | 51012            | Bonnars Lane        | 51025            |
| Albert St              | 51014            | Boutilier Branch Rd | 51032            |
| Albert St              | 51015            | Braemar Rd          | 51028            |
| Allens Lake Rd         | 51003            | Brazil Lake Rd      | 51026            |
| Alma St                | 51010            | Brazil Lake Rd      | 51028            |
| Andys Lane             | 51029            | Brazil Lake Rd      | 51030            |
| Annies Dr              | 51022            | Breakwater Rd       | 51001            |
| Aquatic Dr             | 51018            | Breeze Dr           | 51006            |
| Arcadia Station Rd     | 51021            | Brenton Rd          | 51026            |
| Argyle St              | 51014            | Brenton Rd          | 51027            |
| Argyle St              | 51015            | Briarwood Lane      | 51028            |
| Argyle St              | 51016            | Broad Gauge Rd      | 51021            |
| Argyle St              | 51017            | Broadwood Rd        | 51028            |
| Armview Crt            | 51017            | Brooklyn Meadow Rd  | 51024            |
| Bain Rd                | 51002            | Brooklyn Rd         | 51007            |
| Bain Rd                | 51005            | Brooklyn Rd         | 51022            |
| Baker St               | 51009            | Brooklyn Rd         | 51023            |
| Baker St               | 51011            | Brown Rd            | 51002            |
| Baker St               | 51013            | Brown Rd            | 51004            |
| Barnard St             | 51014            | Brown St            | 51010            |
| Barnard St             | 51015            | Brunswick St        | 51006            |
| Bartlett Lane          | 51021            | Brunswick St        | 51007            |
| Bayside Cres           | 51005            | Brunswick St        | 51008            |
| Bayview Rd             | 51005            | Brunswick St        | 51009            |
| Beacon St              | 51009            | Brunswick St        | 51011            |
| Beacon St              | 51011            | Brunswick St        | 51013            |
| Beacon St              | 51013            | Brushes Lane        | 51001            |
| Beaver Point Branch Rd | 51032            | Bunkers Island Rd   | 51018            |
| Beaver Point Rd        | 51032            | Burbine St          | 51021            |
| Beaver River Rd        | 51027            | Burton Ave          | 51011            |
| Beechwood Dr           | 51031            | Butler St           | 51015            |
| Belair Crt             | 51017            | Butler St           | 51016            |
| Bell Lake Rd           | 51031            | Caie Cres           | 51006            |

| Street Name              | Polling Division | Street Name       | Polling Division |
|--------------------------|------------------|-------------------|------------------|
| Caie Lane                | 51005            | Chestnut St       | 51009            |
| Campbells Lane           | 51032            | Chipman Lane      | 51006            |
| Canaan Hardwood Rd       | 51029            | Church Lane       | 51025            |
| Canaan Hardwood Rd       | 51031            | Church St         | 51015            |
| Canaan Rd                | 51029            | Church St         | 51016            |
| Canaan Rd                | 51031            | Churchill St      | 51023            |
| Candy Lane               | 51025            | Churn Rd          | 51005            |
| Cann St                  | 51006            | Clear Cut Rd      | 51029            |
| Cann St                  | 51009            | Clearwater Lane   | 51027            |
| Canns Lane               | 51028            | Clements Ave      | 51011            |
| Captain Landers Crt      | 51025            | Clements Ave      | 51012            |
| Captain Lane             | 51028            | Clements St       | 51010            |
| Captains Walk            | 51006            | Cleveland Rd      | 51019            |
| Carleton Lake Rd         | 51031            | Cliff St          | 51010            |
| Carleton St              | 51010            | Cliff St          | 51012            |
| Carleton St              | 51013            | Cloverdale Crt    | 51017            |
| Carleton Triangle Rd     | 51031            | Club Rd           | 51020            |
| Carol Ave                | 51008            | Collins St        | 51010            |
| Carol Ave                | 51011            | Collins St        | 51013            |
| Caseys Trail             | 51024            | Colonial Ave      | 51004            |
| Caseys Trail             | 51026            | Comeaus Hill Rd   | 51020            |
| Catherine St             | 51013            | Commercial St     | 51014            |
| Cavanaugh Rd             | 51029            | Commercial St     | 51015            |
| Cayloon Lane             | 51029            | Cooks Rd          | 51006            |
| Cedar Dr                 | 51003            | Coopers Crest Rd  | 51028            |
| Cedar Dr                 | 51025            | Cornubia Rd       | 51029            |
| Cedar Lake Rd            | 51027            | Cosman Lane       | 51006            |
| Cemetery Rd              | 51024            | Cosman Lane       | 51009            |
| Central St               | 51010            | Cottage Lane      | 51012            |
| Century Dr               | 51004            | Cottage Lane      | 51014            |
| Charles Ave              | 51021            | Cottage Rd        | 51031            |
| Charles Crosby Dr        | 51007            | Cottage St        | 51008            |
| Charles Crosby Dr        | 51008            | Cottage St        | 51011            |
| Charles Crosby Dr        | 51011            | Country Lake Cres | 51004            |
| Charles St               | 51001            | County Cres       | 51025            |
| Charlie Mullen Corner Rd | 51030            | County Line Rd    | 51027            |
| Chebogue Point Rd        | 51019            | Courtney Lane     | 51018            |
| Chebogue Rd              | 51015            | Cranberry Head Rd | 51002            |
| Chebogue Rd              | 51016            | Cranberry Lake Rd | 51032            |
| Chebogue Rd              | 51018            | Cranberry Lane    | 51030            |
| Chebogue Rd              | 51019            | Crosby Crt        | 51025            |
| Chebogue Rd              | 51021            | Crosby Rd         | 51027            |
| Chegoggin Point Rd       | 51002            | Cumberland St     | 51010            |
| Chester St               | 51013            | Dane St           | 51016            |
| Chestnut St              | 51007            | Dayton Rd         | 51004            |

| Street Name        | Polling Division | Street Name       | Polling Division |
|--------------------|------------------|-------------------|------------------|
| Dayton Rd          | 51023            | Forest St         | 51018            |
| Dearman Dr         | 51004            | Forman Gavel Rd   | 51029            |
| Dearman Dr         | 51005            | Fullers Lane      | 51025            |
| Deerview Lane      | 51025            | Gardner St        | 51009            |
| Deviller Lane      | 51020            | Gardners Mill Rd  | 51030            |
| Doane St           | 51014            | Geddes Lane       | 51015            |
| Doctors Dr         | 51025            | Geddes Lane       | 51016            |
| Dominique Rd       | 51020            | Gerry Lane        | 51005            |
| Dominique Rd       | 51021            | Glebe St          | 51013            |
| Draw Bridge Rd     | 51002            | Golden Forest Rd  | 51032            |
| Duck Pond Dr       | 51004            | Goodwin Dr        | 51006            |
| Dunhams Landing Rd | 51018            | Goodwin Dr        | 51023            |
| Durkee Rd          | 51028            | Gordons Trail     | 51031            |
| East Canaan Rd     | 51029            | Goudey Rd         | 51001            |
| East St            | 51015            | Goudey St         | 51014            |
| Edson Foote Rd     | 51003            | Goudey St         | 51015            |
| Edson Foote Rd     | 51004            | Grand St          | 51011            |
| Egypt Rd           | 51021            | Grand St          | 51013            |
| Ellenwood Dr       | 51029            | Grantham St       | 51014            |
| Ellie B Rd         | 51030            | Grantham St       | 51017            |
| Ellis Ave          | 51009            | Grasshoppie Lane  | 51022            |
| Ellis Ave          | 51011            | Gray Rd           | 51032            |
| Ellis Ave          | 51013            | Green Hills Dr    | 51023            |
| Ellis Rd           | 51017            | Green Orchid Lane | 51029            |
| Ellis Rd           | 51018            | Green Rock Dr     | 51004            |
| Elm St             | 51007            | Green St          | 51012            |
| Elm St             | 51008            | Green St          | 51014            |
| Elm St             | 51009            | Green St          | 51016            |
| Emins Lane         | 51015            | Greenville Rd     | 51021            |
| Enterprise St      | 51011            | Greenville Rd     | 51022            |
| Enterprise St      | 51012            | Greenville Rd     | 51025            |
| Fairmount St       | 51009            | Grove Memorial Dr | 51025            |
| Fairmount St       | 51013            | Haley Dr          | 51028            |
| Fifth St           | 51013            | Haley Rd          | 51011            |
| Finlay Lane        | 51028            | Haley Rd          | 51012            |
| First St           | 51010            | Haley Rd          | 51017            |
| First St           | 51013            | Half Wedge Lane   | 51029            |
| Fisherman Path     | 51032            | Hall Rd           | 51028            |
| Flat Iron Rd       | 51018            | Hamilton Rd       | 51028            |
| Flint Lane         | 51016            | Hamilton Rd       | 51029            |
| Forbes St          | 51016            | Hamilton Rd       | 51030            |
| Ford Ave           | 51007            | Hanf Dr           | 51030            |
| Forest St          | 51010            | Happy Hollow Rd   | 51025            |
| Forest St          | 51012            | Harbourview Dr    | 51006            |
| Forest St          | 51015            | Hardscratch Rd    | 51008            |

| Street Name            | Polling Division | Street Name                       | Polling Division |
|------------------------|------------------|-----------------------------------|------------------|
| Hardscratch Rd         | 51011            | Highway 3                         | 51011            |
| Hardscratch Rd         | 51021            | Highway 3                         | 51018            |
| Hardscratch Rd         | 51022            | Highway 3                         | 51020            |
| Hardscratch Rd         | 51024            | Highway 3                         | 51021            |
| Hardwood Lane          | 51031            | Highway 304                       | 51005            |
| Hardwood Lane South Br | 51031            | Highway 334                       | 51020            |
| Haskell St             | 51015            | Highway 334                       | 51021            |
| Havelock Dr            | 51017            | Highway 340                       | 51024            |
| Hawthorne St           | 51010            | Highway 340                       | 51025            |
| Hawthorne St           | 51015            | Highway 340                       | 51028            |
| Hector St              | 51001            | Highway 340                       | 51030            |
| Helen Lucy Rd          | 51002            | Highway 340                       | 51031            |
| Herbert St             | 51008            | Hillside Dr                       | 51025            |
| Herbert St             | 51009            | Hillside Terr                     | 51004            |
| Heritage St            | 51004            | Hilton Rd                         | 51019            |
| Herrington Ave         | 51006            | Hoben Cres                        | 51022            |
| Hibernia St            | 51007            | Holly Rd                          | 51028            |
| Hibernia St            | 51009            | Holly Rd                          | 51030            |
| High St                | 51010            | Homecrest Terr                    | 51028            |
| Highland Ave           | 51012            | Hood Cres                         | 51006            |
| Highland Ave           | 51014            | Hoopers Lane                      | 51028            |
| Highland Dr            | 51004            | Horton St                         | 51015            |
| Highway 1              | 51001            | Hueston St                        | 51015            |
| Highway 1              | 51003            | Hummingbird Lane                  | 51031            |
| Highway 1              | 51006            | Huntington St                     | 51008            |
| Highway 1              | 51023            | Huntington St                     | 51009            |
| Highway 1              | 51024            | Industry Ave                      | 51012            |
| Highway 1              | 51025            | Island Pond Rd                    | 51002            |
| Highway 101            | 51001            | Island View Rd                    | 51018            |
| Highway 101            | 51003            | Israel Allen Rd                   | 51002            |
| Highway 101            | 51007            | Jacquards Cnr                     | 51020            |
| Highway 101            | 51008            | Jakes Lane N                      | 51032            |
| Highway 101            | 51011            | Jakes Lane S                      | 51032            |
| Highway 101            | 51022            | James St                          | 51009            |
| Highway 101            | 51023            | James St                          | 51011            |
| Highway 101            | 51024            | James St                          | 51013            |
| Highway 101            | 51025            | Jarvis Rd                         | 51012            |
| Highway 101            | 51026            | Jarvis Rd                         | 51017            |
| Highway 101            | 51027            | Jeans Point Rd                    | 51030            |
| Highway 103            | 51021            | Jedediah Rd                       | 51028            |
| Highway 103            | 51022            | Jenkins St                        | 51010            |
| Highway 103            | 51029            | John Cook Rd                      | 51030            |
| Highway 203            | 51031            | John St                           | 51010            |
| Highway 203            | 51032<br>51008   | Johnsons Lane<br>K and L Annis Rd | 51022<br>51030   |
| Highway 3              | 51000            |                                   | 01000            |

| Street Name              | Polling Division | Street Name           | Polling Division |
|--------------------------|------------------|-----------------------|------------------|
| K and L Annis Rd         | 51031            | Lonergan Lane         | 51015            |
| K and L Annis Rd         | 51032            | Loon Dr               | 51028            |
| Kelly Rd                 | 51031            | Loon Lane             | 51028            |
| Kempt Back Lake Rd       | 51032            | Lovitt St             | 51010            |
| Kempt St                 | 51015            | Lovitt St             | 51013            |
| Kempt St                 | 51016            | Luxey Lane            | 51021            |
| Killam Forest Rd         | 51027            | Luxey Lane Exten      | 51021            |
| Killam Rd                | 51028            | Lynlea Cres           | 51011            |
| Killams Lake Dr          | 51027            | MacConnell Lane       | 51029            |
| King St                  | 51011            | MacCormack Rd         | 51002            |
| King St                  | 51013            | MacCormack Rd         | 51003            |
| Kings Lake Lane          | 51029            | MacCormack Rd         | 51004            |
| Kinney Hill Rd           | 51020            | MacCormack Rd         | 51025            |
| Kinney Hill Rd           | 51021            | MacDonald Rd          | 51021            |
| Kirk St                  | 51010            | MacNeil Ave           | 51014            |
| Lake Annis Rd            | 51030            | MacNeil Ave           | 51016            |
| Lake Darling Rd          | 51003            | MacNeil Ave           | 51017            |
| Lake Estate Crt          | 51025            | Main Shore Rd         | 51001            |
| Lake George Rd           | 51026            | Main Shore Rd         | 51002            |
| Lake George Rd           | 51027            | Main Shore Rd         | 51003            |
| Lake George Rd           | 51030            | Main Shore Rd         | 51004            |
| Lake Jesse Rd            | 51030            | Main Shore Rd         | 51005            |
| Lake Rd                  | 51001            | Main St               | 51006            |
| Lake Vaughan Rd          | 51029            | Main St               | 51009            |
| Lakeshore Lane           | 51030            | Main St               | 51010            |
| Lakeside Dr              | 51032            | Main St               | 51013            |
| Lakeside Lane            | 51030            | Main St               | 51015            |
| Lakeside Rd              | 51004            | Main St               | 51016            |
| Lakeside Rd              | 51005            | Maple Dr              | 51023            |
| Lakeside Rd              | 51025            | Maple Hill Lane       | 51023            |
| Lakeview Cres            | 51021            | Maple Leaf Dr         | 51029            |
| Lakeview Dr              | 51030            | Maple Leaf Dr         | 51031            |
| Lane Ave                 | 51012            | Maple Leaf Dr         | 51032            |
| Leighton St              | 51024            | Market St             | 51006            |
| Leighton St              | 51025            | Markland Heights Lane | 51005            |
| Lewis Ave                | 51016            | Marsha Ave            | 51008            |
| Lewis Lane               | 51015            | Marsha Ave            | 51011            |
| Lewis Lane               | 51016            | Marshall Lane         | 51015            |
| Lewis Rd                 | 51018            | McConnell Cres        | 51016            |
| Lilac Hill Rd            | 51029            | McConnell Cres Exten  | 51016            |
| Lily Pond Rd             | 51028            | Meadow Brook Dr       | 51024            |
| Little Halfway Branch Rd | 51032            | Meadow Brook Dr       | 51026            |
| Little Halfway Lake Rd   | 51032            | Meadow View Lane      | 51018            |
| Lobster Path             | 51032            | Melbourne Rd          | 51020            |
| Lobster Pound Rd         | 51005            | Memory Lane           | 51022            |

| Street Name         | Polling Division | Street Name         | Polling Division |
|---------------------|------------------|---------------------|------------------|
| Mill Creek Rd       | 51020            | Park St             | 51012            |
| Mill Lake Rd        | 51031            | Park St             | 51014            |
| Mill Rd             | 51022            | Partridge Lane      | 51027            |
| Miller Lane         | 51031            | Pattens Lane        | 51003            |
| Millstone Lane      | 51029            | Pearl St            | 51015            |
| Millstone Terr      | 51006            | Pembroke Rd         | 51002            |
| Milo View Lane      | 51006            | Pembroke Rd         | 51005            |
| Milo View Lane      | 51023            | Pent Lane           | 51024            |
| Milton Highlands Rd | 51004            | Perry Rd            | 51031            |
| Mink Lake Dr        | 51032            | Perry Rd            | 51032            |
| Mood Rd             | 51022            | Peterson Rd         | 51004            |
| Mood Rd             | 51028            | Peth Rd             | 51020            |
| Moodys Lane         | 51015            | Peth Rd             | 51021            |
| Mooswa Lane         | 51030            | Pickle Pond Lane    | 51031            |
| Murphy Ave          | 51014            | Pictou Dr           | 51018            |
| Myrtle St           | 51011            | Pictou Dr           | 51021            |
| Myrtle St           | 51012            | Pierce Rd           | 51003            |
| Natasha Lane        | 51030            | Pine Cross Rd       | 51023            |
| Neptune Path        | 51032            | Pitman Rd           | 51026            |
| New Rd              | 51023            | Pitman Rd           | 51028            |
| North Kemptville Rd | 51032            | Placid Crt          | 51006            |
| North Ohio Rd       | 51024            | Pleasant St         | 51007            |
| North Ohio Rd       | 51026            | Pleasant St         | 51008            |
| North Ohio Rd       | 51027            | Pleasant St         | 51011            |
| Norwood Rd          | 51030            | Pleasant St         | 51012            |
| Nova Holiday Lane   | 51004            | Pleasant St         | 51014            |
| Oak Dr              | 51007            | Pleasant St         | 51016            |
| Oak Dr              | 51008            | Pleasant St         | 51017            |
| Ocean View Dr       | 51019            | Plymouth Gentian Rd | 51029            |
| Oceanview Terr      | 51019            | Porter Corning Rd   | 51001            |
| Ohio Station Rd     | 51024            | Porter Rd           | 51003            |
| Old Ellie Lane      | 51030            | Porter St           | 51011            |
| Old Gold Mine Rd    | 51031            | Porter St           | 51013            |
| Old Mill Lane       | 51022            | Porters Lane        | 51015            |
| Old Post Rd         | 51001            | Prescott St         | 51009            |
| Old Post Rd         | 51003            | Prescott St         | 51013            |
| Overton Br          | 51005            | Prince Lane         | 51010            |
| Overton Rd          | 51005            | Prince Lane         | 51014            |
| Parade St           | 51010            | Prince Lane         | 51015            |
| Parade St           | 51011            | Prince St           | 51010            |
| Parade St           | 51012            | Prince St           | 51015            |
| Parade St           | 51013            | Prince St           | 51016            |
| Park Dr             | 51023            | Prospect St         | 51006            |
| Park Lane           | 51012            | Prospect St         | 51007            |
| Park St             | 51010            | Public St           | 51013            |

| Street Name         | Polling Division | Street Name            | Polling Division |
|---------------------|------------------|------------------------|------------------|
| Quaco Rd            | 51001            | School St              | 51013            |
| Queen St            | 51015            | Scotia View Terr       | 51004            |
| Queen St            | 51016            | Scott's Dr             | 51022            |
| R and N Rd          | 51028            | Scott's Dr             | 51024            |
| Ray and Kay Lane    | 51005            | Scott's Dr             | 51028            |
| Raynardton Cross Rd | 51029            | Seaward Rd             | 51001            |
| Raynardton Rd       | 51029            | Second St              | 51010            |
| RCOM Dr             | 51025            | Second St              | 51013            |
| Red Bank Dr         | 51005            | Seeland Ave            | 51023            |
| Red Gate Lane       | 51029            | Seminary St            | 51010            |
| Regent St           | 51016            | Seminary St            | 51011            |
| Regent St           | 51017            | Shady Lane             | 51006            |
| Regent St           | 51018            | Shady Lane             | 51023            |
| Richards Lane       | 51009            | Shaw Ave               | 51009            |
| Richardson Lane     | 51031            | Short Beach Rd         | 51002            |
| Richmond Rd         | 51001            | Short Beach Rd         | 51003            |
| Richmond Rd         | 51027            | Skyco Dr               | 51026            |
| Ring Lane           | 51032            | Sloans Lake Rd         | 51028            |
| Ripine Lane         | 51020            | Sloans Lake Rd         | 51031            |
| River Lane          | 51020            | Sluice Dr              | 51031            |
| Riverdale Dr        | 51021            | Small Gaines Rd        | 51022            |
| Riverside Lane      | 51029            | Small Gains Rd         | 51021            |
| Roberts Rd          | 51032            | Small Gains Rd         | 51022            |
| Robinson Rd         | 51018            | Somes Lake Lane        | 51029            |
| Robinson Rd         | 51021            | South East St          | 51012            |
| Rocky Ridge Rd      | 51029            | South East St          | 51014            |
| Rodney Rd           | 51002            | South Ohio Cross Rd    | 51026            |
| Rodney Rd           | 51003            | South St               | 51013            |
| Rose Rd             | 51003            | Spider St              | 51001            |
| Rose Rd             | 51024            | Spruce Lane            | 51025            |
| Ross Durkee Rd      | 51002            | Sprucewood Cres        | 51007            |
| Ryan Lane           | 51005            | Sprucewood Dr          | 51007            |
| Ryerson Crt         | 51013            | Stans Lane             | 51020            |
| Salmonwood Rd       | 51022            | Starrs Rd              | 51008            |
| Salmonwood Rd       | 51024            | Starrs Rd              | 51009            |
| Salmonwood Rd       | 51028            | Starrs Rd              | 51011            |
| Samms Crt           | 51025            | Stillwater Dr          | 51022            |
| Sandford Wharf Rd   | 51002            | Store St               | 51013            |
| Sandy Cove Rd       | 51030            | Storey Hill Rd         | 51003            |
| Saulnier Lane       | 51020            | Strickland Rd          | 51002            |
| Saunders Rd         | 51028            | Strickland Rd          | 51003            |
| Saunders Rd         | 51029            | Sumac Lane             | 51028            |
| Sawdust Trail       | 51017            | Summer St              | 51009            |
| Scallops Path       | 51032            | Sunday Lake Rd         | 51026            |
| School St           | 51011            | Sunday Lake Road Exten | 51026            |