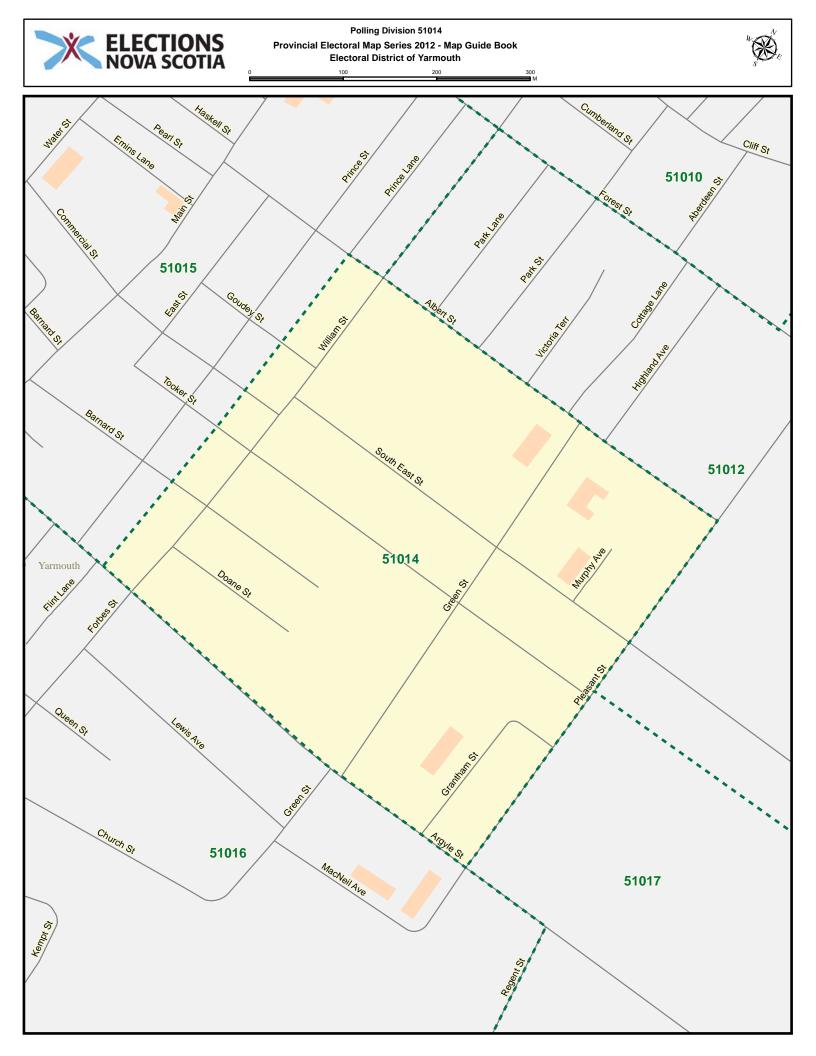

## Yarmouth - Index

| Street Name            | Polling Division | Street Name         | Polling Division |
|------------------------|------------------|---------------------|------------------|
| 5003 Rd                | 51031            | Bellmont Ave        | 51004            |
| 5039 Rd                | 51029            | Belmont Cres        | 51017            |
| 5077 Rd                | 51031            | Bennys Lane         | 51029            |
| 5078 Rd                | 51029            | Beveridge Rd        | 51020            |
| A Frame Rd             | 51004            | Birch Blvd          | 51023            |
| Aberdeen St            | 51010            | Bird Lake Rd        | 51028            |
| Aberdeen St            | 51012            | Bloomfield Rd       | 51030            |
| Adelaide St            | 51015            | Bond St             | 51015            |
| Adelaide St            | 51016            | Bond St             | 51016            |
| Albert St              | 51012            | Bonnars Lane        | 51025            |
| Albert St              | 51014            | Boutilier Branch Rd | 51032            |
| Albert St              | 51015            | Braemar Rd          | 51028            |
| Allens Lake Rd         | 51003            | Brazil Lake Rd      | 51026            |
| Alma St                | 51010            | Brazil Lake Rd      | 51028            |
| Andys Lane             | 51029            | Brazil Lake Rd      | 51030            |
| Annies Dr              | 51022            | Breakwater Rd       | 51001            |
| Aquatic Dr             | 51018            | Breeze Dr           | 51006            |
| Arcadia Station Rd     | 51021            | Brenton Rd          | 51026            |
| Argyle St              | 51014            | Brenton Rd          | 51027            |
| Argyle St              | 51015            | Briarwood Lane      | 51028            |
| Argyle St              | 51016            | Broad Gauge Rd      | 51021            |
| Argyle St              | 51017            | Broadwood Rd        | 51028            |
| Armview Crt            | 51017            | Brooklyn Meadow Rd  | 51024            |
| Bain Rd                | 51002            | Brooklyn Rd         | 51007            |
| Bain Rd                | 51005            | Brooklyn Rd         | 51022            |
| Baker St               | 51009            | Brooklyn Rd         | 51023            |
| Baker St               | 51011            | Brown Rd            | 51002            |
| Baker St               | 51013            | Brown Rd            | 51004            |
| Barnard St             | 51014            | Brown St            | 51010            |
| Barnard St             | 51015            | Brunswick St        | 51006            |
| Bartlett Lane          | 51021            | Brunswick St        | 51007            |
| Bayside Cres           | 51005            | Brunswick St        | 51008            |
| Bayview Rd             | 51005            | Brunswick St        | 51009            |
| Beacon St              | 51009            | Brunswick St        | 51011            |
| Beacon St              | 51011            | Brunswick St        | 51013            |
| Beacon St              | 51013            | Brushes Lane        | 51001            |
| Beaver Point Branch Rd | 51032            | Bunkers Island Rd   | 51018            |
| Beaver Point Rd        | 51032            | Burbine St          | 51021            |
| Beaver River Rd        | 51027            | Burton Ave          | 51011            |
| Beechwood Dr           | 51031            | Butler St           | 51015            |
| Belair Crt             | 51017            | Butler St           | 51016            |
| Bell Lake Rd           | 51031            | Caie Cres           | 51006            |

| Street Name              | Polling Division | Street Name       | Polling Division |
|--------------------------|------------------|-------------------|------------------|
| Caie Lane                | 51005            | Chestnut St       | 51009            |
| Campbells Lane           | 51032            | Chipman Lane      | 51006            |
| Canaan Hardwood Rd       | 51029            | Church Lane       | 51025            |
| Canaan Hardwood Rd       | 51031            | Church St         | 51015            |
| Canaan Rd                | 51029            | Church St         | 51016            |
| Canaan Rd                | 51031            | Churchill St      | 51023            |
| Candy Lane               | 51025            | Churn Rd          | 51005            |
| Cann St                  | 51006            | Clear Cut Rd      | 51029            |
| Cann St                  | 51009            | Clearwater Lane   | 51027            |
| Canns Lane               | 51028            | Clements Ave      | 51011            |
| Captain Landers Crt      | 51025            | Clements Ave      | 51012            |
| Captain Lane             | 51028            | Clements St       | 51010            |
| Captains Walk            | 51006            | Cleveland Rd      | 51019            |
| Carleton Lake Rd         | 51031            | Cliff St          | 51010            |
| Carleton St              | 51010            | Cliff St          | 51012            |
| Carleton St              | 51013            | Cloverdale Crt    | 51017            |
| Carleton Triangle Rd     | 51031            | Club Rd           | 51020            |
| Carol Ave                | 51008            | Collins St        | 51010            |
| Carol Ave                | 51011            | Collins St        | 51013            |
| Caseys Trail             | 51024            | Colonial Ave      | 51004            |
| Caseys Trail             | 51026            | Comeaus Hill Rd   | 51020            |
| Catherine St             | 51013            | Commercial St     | 51014            |
| Cavanaugh Rd             | 51029            | Commercial St     | 51015            |
| Cayloon Lane             | 51029            | Cooks Rd          | 51006            |
| Cedar Dr                 | 51003            | Coopers Crest Rd  | 51028            |
| Cedar Dr                 | 51025            | Cornubia Rd       | 51029            |
| Cedar Lake Rd            | 51027            | Cosman Lane       | 51006            |
| Cemetery Rd              | 51024            | Cosman Lane       | 51009            |
| Central St               | 51010            | Cottage Lane      | 51012            |
| Century Dr               | 51004            | Cottage Lane      | 51014            |
| Charles Ave              | 51021            | Cottage Rd        | 51031            |
| Charles Crosby Dr        | 51007            | Cottage St        | 51008            |
| Charles Crosby Dr        | 51008            | Cottage St        | 51011            |
| Charles Crosby Dr        | 51011            | Country Lake Cres | 51004            |
| Charles St               | 51001            | County Cres       | 51025            |
| Charlie Mullen Corner Rd | 51030            | County Line Rd    | 51027            |
| Chebogue Point Rd        | 51019            | Courtney Lane     | 51018            |
| Chebogue Rd              | 51015            | Cranberry Head Rd | 51002            |
| Chebogue Rd              | 51016            | Cranberry Lake Rd | 51032            |
| Chebogue Rd              | 51018            | Cranberry Lane    | 51030            |
| Chebogue Rd              | 51019            | Crosby Crt        | 51025            |
| Chebogue Rd              | 51021            | Crosby Rd         | 51027            |
| Chegoggin Point Rd       | 51002            | Cumberland St     | 51010            |
| Chester St               | 51013            | Dane St           | 51016            |
| Chestnut St              | 51007            | Dayton Rd         | 51004            |

| Street Name        | Polling Division | Street Name       | Polling Division |
|--------------------|------------------|-------------------|------------------|
| Dayton Rd          | 51023            | Forest St         | 51018            |
| Dearman Dr         | 51004            | Forman Gavel Rd   | 51029            |
| Dearman Dr         | 51005            | Fullers Lane      | 51025            |
| Deerview Lane      | 51025            | Gardner St        | 51009            |
| Deviller Lane      | 51020            | Gardners Mill Rd  | 51030            |
| Doane St           | 51014            | Geddes Lane       | 51015            |
| Doctors Dr         | 51025            | Geddes Lane       | 51016            |
| Dominique Rd       | 51020            | Gerry Lane        | 51005            |
| Dominique Rd       | 51021            | Glebe St          | 51013            |
| Draw Bridge Rd     | 51002            | Golden Forest Rd  | 51032            |
| Duck Pond Dr       | 51004            | Goodwin Dr        | 51006            |
| Dunhams Landing Rd | 51018            | Goodwin Dr        | 51023            |
| Durkee Rd          | 51028            | Gordons Trail     | 51031            |
| East Canaan Rd     | 51029            | Goudey Rd         | 51001            |
| East St            | 51015            | Goudey St         | 51014            |
| Edson Foote Rd     | 51003            | Goudey St         | 51015            |
| Edson Foote Rd     | 51004            | Grand St          | 51011            |
| Egypt Rd           | 51021            | Grand St          | 51013            |
| Ellenwood Dr       | 51029            | Grantham St       | 51014            |
| Ellie B Rd         | 51030            | Grantham St       | 51017            |
| Ellis Ave          | 51009            | Grasshoppie Lane  | 51022            |
| Ellis Ave          | 51011            | Gray Rd           | 51032            |
| Ellis Ave          | 51013            | Green Hills Dr    | 51023            |
| Ellis Rd           | 51017            | Green Orchid Lane | 51029            |
| Ellis Rd           | 51018            | Green Rock Dr     | 51004            |
| Elm St             | 51007            | Green St          | 51012            |
| Elm St             | 51008            | Green St          | 51014            |
| Elm St             | 51009            | Green St          | 51016            |
| Emins Lane         | 51015            | Greenville Rd     | 51021            |
| Enterprise St      | 51011            | Greenville Rd     | 51022            |
| Enterprise St      | 51012            | Greenville Rd     | 51025            |
| Fairmount St       | 51009            | Grove Memorial Dr | 51025            |
| Fairmount St       | 51013            | Haley Dr          | 51028            |
| Fifth St           | 51013            | Haley Rd          | 51011            |
| Finlay Lane        | 51028            | Haley Rd          | 51012            |
| First St           | 51010            | Haley Rd          | 51017            |
| First St           | 51013            | Half Wedge Lane   | 51029            |
| Fisherman Path     | 51032            | Hall Rd           | 51028            |
| Flat Iron Rd       | 51018            | Hamilton Rd       | 51028            |
| Flint Lane         | 51016            | Hamilton Rd       | 51029            |
| Forbes St          | 51016            | Hamilton Rd       | 51030            |
| Ford Ave           | 51007            | Hanf Dr           | 51030            |
| Forest St          | 51010            | Happy Hollow Rd   | 51025            |
| Forest St          | 51012            | Harbourview Dr    | 51006            |
| Forest St          | 51015            | Hardscratch Rd    | 51008            |

| Street Name              | Polling Division | Street Name           | Polling Division |
|--------------------------|------------------|-----------------------|------------------|
| K and L Annis Rd         | 51031            | Lonergan Lane         | 51015            |
| K and L Annis Rd         | 51032            | Loon Dr               | 51028            |
| Kelly Rd                 | 51031            | Loon Lane             | 51028            |
| Kempt Back Lake Rd       | 51032            | Lovitt St             | 51010            |
| Kempt St                 | 51015            | Lovitt St             | 51013            |
| Kempt St                 | 51016            | Luxey Lane            | 51021            |
| Killam Forest Rd         | 51027            | Luxey Lane Exten      | 51021            |
| Killam Rd                | 51028            | Lynlea Cres           | 51011            |
| Killams Lake Dr          | 51027            | MacConnell Lane       | 51029            |
| King St                  | 51011            | MacCormack Rd         | 51002            |
| King St                  | 51013            | MacCormack Rd         | 51003            |
| Kings Lake Lane          | 51029            | MacCormack Rd         | 51004            |
| Kinney Hill Rd           | 51020            | MacCormack Rd         | 51025            |
| Kinney Hill Rd           | 51021            | MacDonald Rd          | 51021            |
| Kirk St                  | 51010            | MacNeil Ave           | 51014            |
| Lake Annis Rd            | 51030            | MacNeil Ave           | 51016            |
| Lake Darling Rd          | 51003            | MacNeil Ave           | 51017            |
| Lake Estate Crt          | 51025            | Main Shore Rd         | 51001            |
| Lake George Rd           | 51026            | Main Shore Rd         | 51002            |
| Lake George Rd           | 51027            | Main Shore Rd         | 51003            |
| Lake George Rd           | 51030            | Main Shore Rd         | 51004            |
| Lake Jesse Rd            | 51030            | Main Shore Rd         | 51005            |
| Lake Rd                  | 51001            | Main St               | 51006            |
| Lake Vaughan Rd          | 51029            | Main St               | 51009            |
| Lakeshore Lane           | 51030            | Main St               | 51010            |
| Lakeside Dr              | 51032            | Main St               | 51013            |
| Lakeside Lane            | 51030            | Main St               | 51015            |
| Lakeside Rd              | 51004            | Main St               | 51016            |
| Lakeside Rd              | 51005            | Maple Dr              | 51023            |
| Lakeside Rd              | 51025            | Maple Hill Lane       | 51023            |
| Lakeview Cres            | 51021            | Maple Leaf Dr         | 51029            |
| Lakeview Dr              | 51030            | Maple Leaf Dr         | 51031            |
| Lane Ave                 | 51012            | Maple Leaf Dr         | 51032            |
| Leighton St              | 51024            | Market St             | 51006            |
| Leighton St              | 51025            | Markland Heights Lane | 51005            |
| Lewis Ave                | 51016            | Marsha Ave            | 51008            |
| Lewis Lane               | 51015            | Marsha Ave            | 51011            |
| Lewis Lane               | 51016            | Marshall Lane         | 51015            |
| Lewis Rd                 | 51018            | McConnell Cres        | 51016            |
| Lilac Hill Rd            | 51029            | McConnell Cres Exten  | 51016            |
| Lily Pond Rd             | 51028            | Meadow Brook Dr       | 51024            |
| Little Halfway Branch Rd | 51032            | Meadow Brook Dr       | 51026            |
| Little Halfway Lake Rd   | 51032            | Meadow View Lane      | 51018            |
| Lobster Path             | 51032            | Melbourne Rd          | 51020            |
| Lobster Pound Rd         | 51005            | Memory Lane           | 51022            |

| Street Name         | Polling Division | Street Name         | Polling Division |
|---------------------|------------------|---------------------|------------------|
| Mill Creek Rd       | 51020            | Park St             | 51012            |
| Mill Lake Rd        | 51031            | Park St             | 51014            |
| Mill Rd             | 51022            | Partridge Lane      | 51027            |
| Miller Lane         | 51031            | Pattens Lane        | 51003            |
| Millstone Lane      | 51029            | Pearl St            | 51015            |
| Millstone Terr      | 51006            | Pembroke Rd         | 51002            |
| Milo View Lane      | 51006            | Pembroke Rd         | 51005            |
| Milo View Lane      | 51023            | Pent Lane           | 51024            |
| Milton Highlands Rd | 51004            | Perry Rd            | 51031            |
| Mink Lake Dr        | 51032            | Perry Rd            | 51032            |
| Mood Rd             | 51022            | Peterson Rd         | 51004            |
| Mood Rd             | 51028            | Peth Rd             | 51020            |
| Moodys Lane         | 51015            | Peth Rd             | 51021            |
| Mooswa Lane         | 51030            | Pickle Pond Lane    | 51031            |
| Murphy Ave          | 51014            | Pictou Dr           | 51018            |
| Myrtle St           | 51011            | Pictou Dr           | 51021            |
| Myrtle St           | 51012            | Pierce Rd           | 51003            |
| Natasha Lane        | 51030            | Pine Cross Rd       | 51023            |
| Neptune Path        | 51032            | Pitman Rd           | 51026            |
| New Rd              | 51023            | Pitman Rd           | 51028            |
| North Kemptville Rd | 51032            | Placid Crt          | 51006            |
| North Ohio Rd       | 51024            | Pleasant St         | 51007            |
| North Ohio Rd       | 51026            | Pleasant St         | 51008            |
| North Ohio Rd       | 51027            | Pleasant St         | 51011            |
| Norwood Rd          | 51030            | Pleasant St         | 51012            |
| Nova Holiday Lane   | 51004            | Pleasant St         | 51014            |
| Oak Dr              | 51007            | Pleasant St         | 51016            |
| Oak Dr              | 51008            | Pleasant St         | 51017            |
| Ocean View Dr       | 51019            | Plymouth Gentian Rd | 51029            |
| Oceanview Terr      | 51019            | Porter Corning Rd   | 51001            |
| Ohio Station Rd     | 51024            | Porter Rd           | 51003            |
| Old Ellie Lane      | 51030            | Porter St           | 51011            |
| Old Gold Mine Rd    | 51031            | Porter St           | 51013            |
| Old Mill Lane       | 51022            | Porters Lane        | 51015            |
| Old Post Rd         | 51001            | Prescott St         | 51009            |
| Old Post Rd         | 51003            | Prescott St         | 51013            |
| Overton Br          | 51005            | Prince Lane         | 51010            |
| Overton Rd          | 51005            | Prince Lane         | 51014            |
| Parade St           | 51010            | Prince Lane         | 51015            |
| Parade St           | 51011            | Prince St           | 51010            |
| Parade St           | 51012            | Prince St           | 51015            |
| Parade St           | 51013            | Prince St           | 51016            |
| Park Dr             | 51023            | Prospect St         | 51006            |
| Park Lane           | 51012            | Prospect St         | 51007            |
| Park St             | 51010            | Public St           | 51013            |

| Street Name         | Polling Division | Street Name            | Polling Division |
|---------------------|------------------|------------------------|------------------|
| Quaco Rd            | 51001            | School St              | 51013            |
| Queen St            | 51015            | Scotia View Terr       | 51004            |
| Queen St            | 51016            | Scott's Dr             | 51022            |
| R and N Rd          | 51028            | Scott's Dr             | 51024            |
| Ray and Kay Lane    | 51005            | Scott's Dr             | 51028            |
| Raynardton Cross Rd | 51029            | Seaward Rd             | 51001            |
| Raynardton Rd       | 51029            | Second St              | 51010            |
| RCOM Dr             | 51025            | Second St              | 51013            |
| Red Bank Dr         | 51005            | Seeland Ave            | 51023            |
| Red Gate Lane       | 51029            | Seminary St            | 51010            |
| Regent St           | 51016            | Seminary St            | 51011            |
| Regent St           | 51017            | Shady Lane             | 51006            |
| Regent St           | 51018            | Shady Lane             | 51023            |
| Richards Lane       | 51009            | Shaw Ave               | 51009            |
| Richardson Lane     | 51031            | Short Beach Rd         | 51002            |
| Richmond Rd         | 51001            | Short Beach Rd         | 51003            |
| Richmond Rd         | 51027            | Skyco Dr               | 51026            |
| Ring Lane           | 51032            | Sloans Lake Rd         | 51028            |
| Ripine Lane         | 51020            | Sloans Lake Rd         | 51031            |
| River Lane          | 51020            | Sluice Dr              | 51031            |
| Riverdale Dr        | 51021            | Small Gaines Rd        | 51022            |
| Riverside Lane      | 51029            | Small Gains Rd         | 51021            |
| Roberts Rd          | 51032            | Small Gains Rd         | 51022            |
| Robinson Rd         | 51018            | Somes Lake Lane        | 51029            |
| Robinson Rd         | 51021            | South East St          | 51012            |
| Rocky Ridge Rd      | 51029            | South East St          | 51014            |
| Rodney Rd           | 51002            | South Ohio Cross Rd    | 51026            |
| Rodney Rd           | 51003            | South St               | 51013            |
| Rose Rd             | 51003            | Spider St              | 51001            |
| Rose Rd             | 51024            | Spruce Lane            | 51025            |
| Ross Durkee Rd      | 51002            | Sprucewood Cres        | 51007            |
| Ryan Lane           | 51005            | Sprucewood Dr          | 51007            |
| Ryerson Crt         | 51013            | Stans Lane             | 51020            |
| Salmonwood Rd       | 51022            | Starrs Rd              | 51008            |
| Salmonwood Rd       | 51024            | Starrs Rd              | 51009            |
| Salmonwood Rd       | 51028            | Starrs Rd              | 51011            |
| Samms Crt           | 51025            | Stillwater Dr          | 51022            |
| Sandford Wharf Rd   | 51002            | Store St               | 51013            |
| Sandy Cove Rd       | 51030            | Storey Hill Rd         | 51003            |
| Saulnier Lane       | 51020            | Strickland Rd          | 51002            |
| Saunders Rd         | 51028            | Strickland Rd          | 51003            |
| Saunders Rd         | 51029            | Sumac Lane             | 51028            |
| Sawdust Trail       | 51017            | Summer St              | 51009            |
| Scallops Path       | 51032            | Sunday Lake Rd         | 51026            |
| School St           | 51011            | Sunday Lake Road Exten | 51026            |

| Street Name               | Polling Division | Street Name          | Polling Division |
|---------------------------|------------------|----------------------|------------------|
| Sunday Point Rd           | 51019            | Water St             | 51013            |
| Sunrise Rd                | 51032            | Water St             | 51015            |
| Surfers Path              | 51032            | Waterfront Dr        | 51028            |
| Sweeney Lane              | 51005            | Waters Edge Dr       | 51027            |
| Sweeneys Run              | 51031            | Waverly St           | 51012            |
| Sycamore St               | 51016            | Whipple St           | 51009            |
| Tedford Lake Rd           | 51027            | Whipple St           | 51013            |
| The Last Rd               | 51020            | Whispering Pine Dr   | 51031            |
| The Last Rd               | 51021            | Whispering Pine Dr   | 51032            |
| Thomas Lane               | 51027            | Whites River Rd      | 51031            |
| Thomas Rd                 | 51005            | Willard F Allen Lane | 51013            |
| Three Island Lake Fork Rd | 51027            | William Allen Rd     | 51020            |
| Three Island Lake Rd      | 51027            | William St           | 51010            |
| Thurston St               | 51010            | William St           | 51012            |
| Tinkham Rd                | 51022            | William St           | 51014            |
| Tinkham Rd                | 51024            | William St           | 51016            |
| Tom's Way                 | 51003            | Willow St            | 51010            |
| Tooker St                 | 51014            | Willow St            | 51013            |
| Tooker St                 | 51015            | Wilson Falls Rd      | 51029            |
| Tooker St                 | 51017            | Wilson Lake Rd       | 51029            |
| Tower Rd                  | 51024            | Wilson Rd            | 51029            |
| Town Point Rd             | 51019            | Woodstock Rd         | 51027            |
| Tranquility Cres          | 51025            | Wyman Rd             | 51018            |
| Trask Ave                 | 51011            | Wyman Rd             | 51019            |
| Trask Ave                 | 51012            |                      |                  |
| Treasure Path             | 51032            |                      |                  |
| Trefry Lake Rd            | 51021            |                      |                  |
| Trinity Pl                | 51015            |                      |                  |
| Trinity PI                | 51016            |                      |                  |
| Twin Lakes Rd             | 51001            |                      |                  |
| Up The Hill Lane          | 51020            |                      |                  |
| Valley Cres               | 51028            |                      |                  |
| Valley Cres               | 51030            |                      |                  |
| Vancouver St              | 51005            |                      |                  |
| Vancouver St              | 51006            |                      |                  |
| Vaughne Ave               | 51007            |                      |                  |
| Vaughne Ave               | 51009            |                      |                  |
| Vaughne Crt               | 51007            |                      |                  |
| Victoria Terr             | 51012            |                      |                  |
| Victoria Terr             | 51014            |                      |                  |
| Vinels Rd                 | 51031            |                      |                  |
| Walker St                 | 51009            |                      |                  |
| Water St                  | 51006            |                      |                  |
| Water St                  | 51009            |                      |                  |
| Water St                  | 51010            |                      |                  |
|                           |                  |                      |                  |