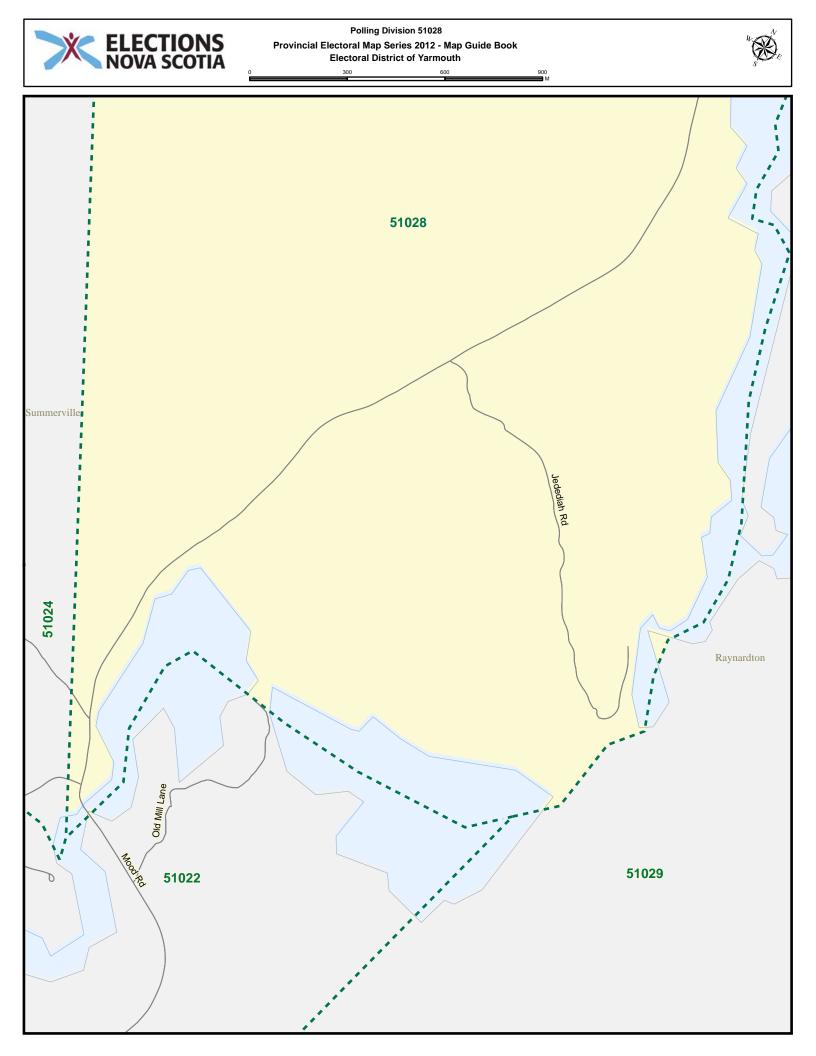

## Electoral District of $\operatorname{YARMOUTH}$

POLLING DIVISION MAP GUIDE BOOK

Elections Nova Scotia July 16, 2013