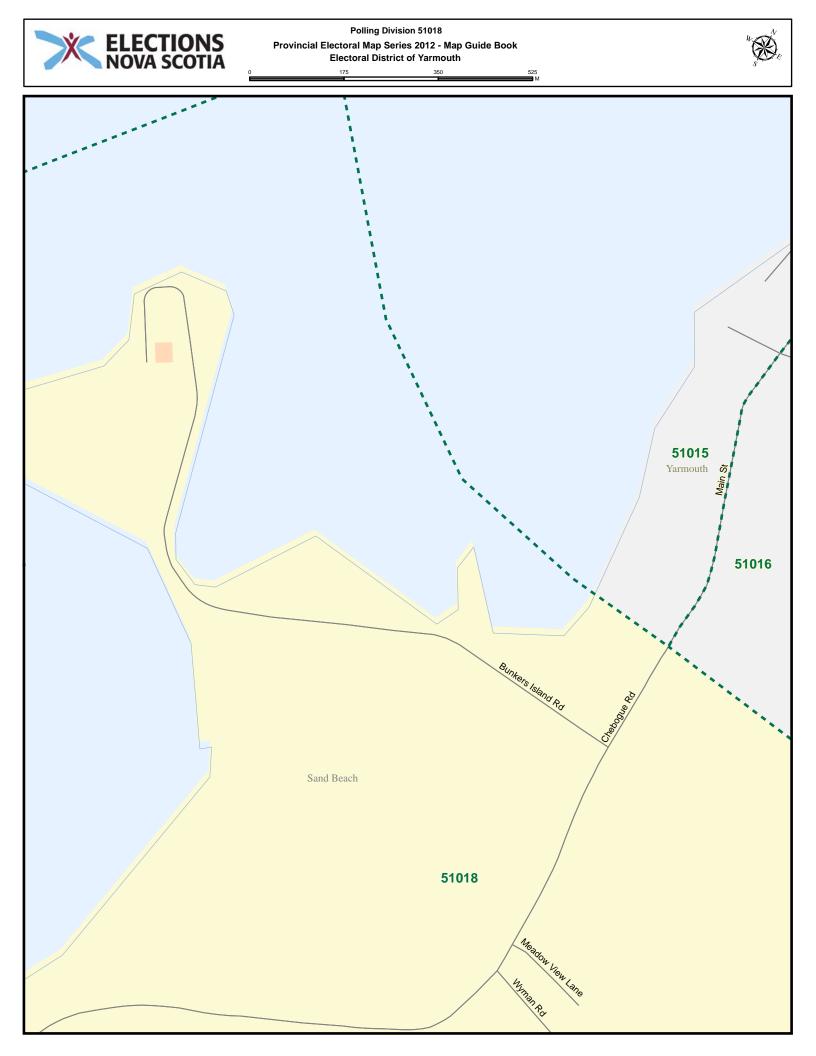

## Electoral District of $\operatorname{YARMOUTH}$

POLLING DIVISION MAP GUIDE BOOK

Elections Nova Scotia July 16, 2013