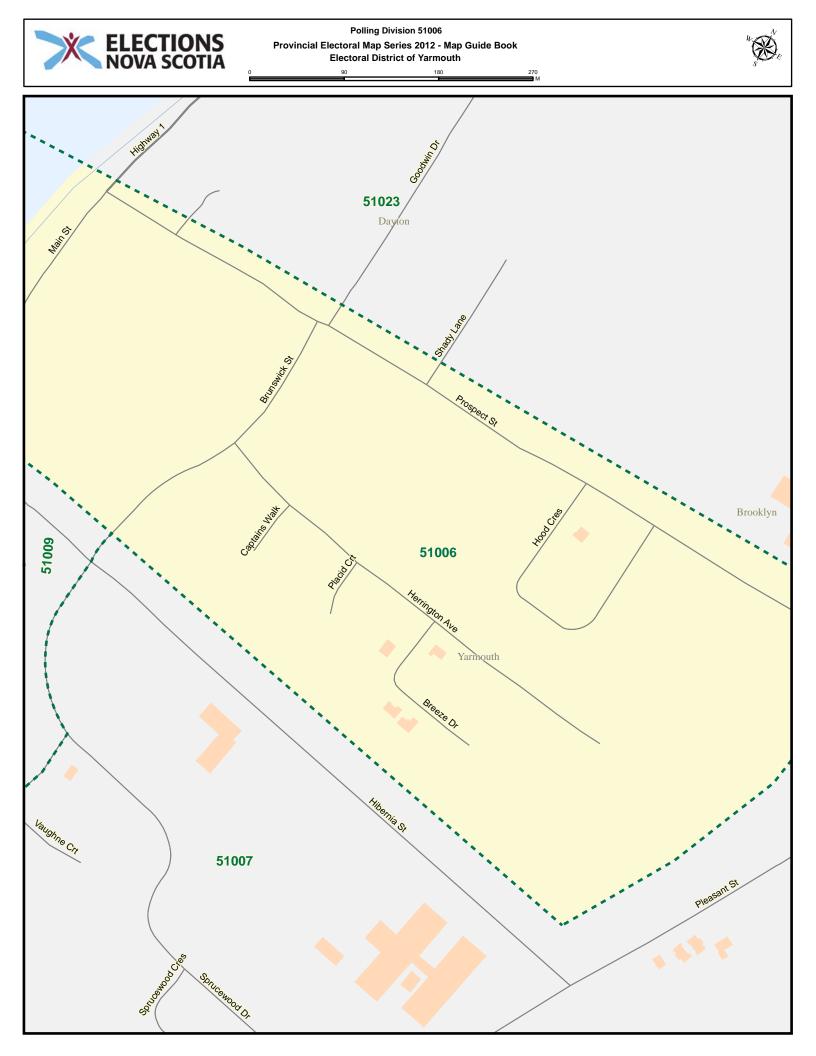

## Electoral District of $\operatorname{YARMOUTH}$

POLLING DIVISION MAP GUIDE BOOK

Elections Nova Scotia July 16, 2013