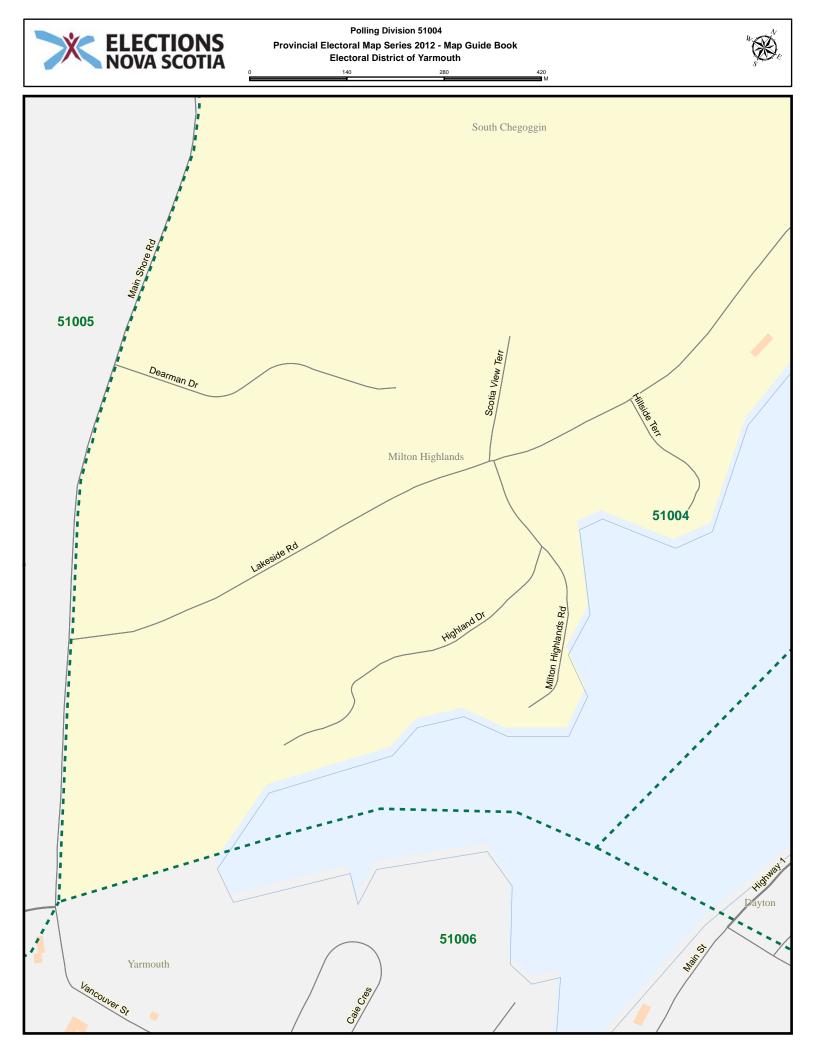

## Yarmouth - Index

| Street Name            | Polling Division | Street Name         | Polling Division |
|------------------------|------------------|---------------------|------------------|
| 5003 Rd                | 51031            | Bellmont Ave        | 51004            |
| 5039 Rd                | 51029            | Belmont Cres        | 51017            |
| 5077 Rd                | 51031            | Bennys Lane         | 51029            |
| 5078 Rd                | 51029            | Beveridge Rd        | 51020            |
| A Frame Rd             | 51004            | Birch Blvd          | 51023            |
| Aberdeen St            | 51010            | Bird Lake Rd        | 51028            |
| Aberdeen St            | 51012            | Bloomfield Rd       | 51030            |
| Adelaide St            | 51015            | Bond St             | 51015            |
| Adelaide St            | 51016            | Bond St             | 51016            |
| Albert St              | 51012            | Bonnars Lane        | 51025            |
| Albert St              | 51014            | Boutilier Branch Rd | 51032            |
| Albert St              | 51015            | Braemar Rd          | 51028            |
| Allens Lake Rd         | 51003            | Brazil Lake Rd      | 51026            |
| Alma St                | 51010            | Brazil Lake Rd      | 51028            |
| Andys Lane             | 51029            | Brazil Lake Rd      | 51030            |
| Annies Dr              | 51022            | Breakwater Rd       | 51001            |
| Aquatic Dr             | 51018            | Breeze Dr           | 51006            |
| Arcadia Station Rd     | 51021            | Brenton Rd          | 51026            |
| Argyle St              | 51014            | Brenton Rd          | 51027            |
| Argyle St              | 51015            | Briarwood Lane      | 51028            |
| Argyle St              | 51016            | Broad Gauge Rd      | 51021            |
| Argyle St              | 51017            | Broadwood Rd        | 51028            |
| Armview Crt            | 51017            | Brooklyn Meadow Rd  | 51024            |
| Bain Rd                | 51002            | Brooklyn Rd         | 51007            |
| Bain Rd                | 51005            | Brooklyn Rd         | 51022            |
| Baker St               | 51009            | Brooklyn Rd         | 51023            |
| Baker St               | 51011            | Brown Rd            | 51002            |
| Baker St               | 51013            | Brown Rd            | 51004            |
| Barnard St             | 51014            | Brown St            | 51010            |
| Barnard St             | 51015            | Brunswick St        | 51006            |
| Bartlett Lane          | 51021            | Brunswick St        | 51007            |
| Bayside Cres           | 51005            | Brunswick St        | 51008            |
| Bayview Rd             | 51005            | Brunswick St        | 51009            |
| Beacon St              | 51009            | Brunswick St        | 51011            |
| Beacon St              | 51011            | Brunswick St        | 51013            |
| Beacon St              | 51013            | Brushes Lane        | 51001            |
| Beaver Point Branch Rd | 51032            | Bunkers Island Rd   | 51018            |
| Beaver Point Rd        | 51032            | Burbine St          | 51021            |
| Beaver River Rd        | 51027            | Burton Ave          | 51011            |
| Beechwood Dr           | 51031            | Butler St           | 51015            |
| Belair Crt             | 51017            | Butler St           | 51016            |
| Bell Lake Rd           | 51031            | Caie Cres           | 51006            |

| Street Name              | Polling Division | Street Name       | Polling Division |
|--------------------------|------------------|-------------------|------------------|
| Caie Lane                | 51005            | Chestnut St       | 51009            |
| Campbells Lane           | 51032            | Chipman Lane      | 51006            |
| Canaan Hardwood Rd       | 51029            | Church Lane       | 51025            |
| Canaan Hardwood Rd       | 51031            | Church St         | 51015            |
| Canaan Rd                | 51029            | Church St         | 51016            |
| Canaan Rd                | 51031            | Churchill St      | 51023            |
| Candy Lane               | 51025            | Churn Rd          | 51005            |
| Cann St                  | 51006            | Clear Cut Rd      | 51029            |
| Cann St                  | 51009            | Clearwater Lane   | 51027            |
| Canns Lane               | 51028            | Clements Ave      | 51011            |
| Captain Landers Crt      | 51025            | Clements Ave      | 51012            |
| Captain Lane             | 51028            | Clements St       | 51010            |
| Captains Walk            | 51006            | Cleveland Rd      | 51019            |
| Carleton Lake Rd         | 51031            | Cliff St          | 51010            |
| Carleton St              | 51010            | Cliff St          | 51012            |
| Carleton St              | 51013            | Cloverdale Crt    | 51017            |
| Carleton Triangle Rd     | 51031            | Club Rd           | 51020            |
| Carol Ave                | 51008            | Collins St        | 51010            |
| Carol Ave                | 51011            | Collins St        | 51013            |
| Caseys Trail             | 51024            | Colonial Ave      | 51004            |
| Caseys Trail             | 51026            | Comeaus Hill Rd   | 51020            |
| Catherine St             | 51013            | Commercial St     | 51014            |
| Cavanaugh Rd             | 51029            | Commercial St     | 51015            |
| Cayloon Lane             | 51029            | Cooks Rd          | 51006            |
| Cedar Dr                 | 51003            | Coopers Crest Rd  | 51028            |
| Cedar Dr                 | 51025            | Cornubia Rd       | 51029            |
| Cedar Lake Rd            | 51027            | Cosman Lane       | 51006            |
| Cemetery Rd              | 51024            | Cosman Lane       | 51009            |
| Central St               | 51010            | Cottage Lane      | 51012            |
| Century Dr               | 51004            | Cottage Lane      | 51014            |
| Charles Ave              | 51021            | Cottage Rd        | 51031            |
| Charles Crosby Dr        | 51007            | Cottage St        | 51008            |
| Charles Crosby Dr        | 51008            | Cottage St        | 51011            |
| Charles Crosby Dr        | 51011            | Country Lake Cres | 51004            |
| Charles St               | 51001            | County Cres       | 51025            |
| Charlie Mullen Corner Rd | 51030            | County Line Rd    | 51027            |
| Chebogue Point Rd        | 51019            | Courtney Lane     | 51018            |
| Chebogue Rd              | 51015            | Cranberry Head Rd | 51002            |
| Chebogue Rd              | 51016            | Cranberry Lake Rd | 51032            |
| Chebogue Rd              | 51018            | Cranberry Lane    | 51030            |
| Chebogue Rd              | 51019            | Crosby Crt        | 51025            |
| Chebogue Rd              | 51021            | Crosby Rd         | 51027            |
| Chegoggin Point Rd       | 51002            | Cumberland St     | 51010            |
| Chester St               | 51013            | Dane St           | 51016            |
| Chestnut St              | 51007            | Dayton Rd         | 51004            |

| Street Name        | Polling Division | Street Name       | Polling Division |
|--------------------|------------------|-------------------|------------------|
| Dayton Rd          | 51023            | Forest St         | 51018            |
| Dearman Dr         | 51004            | Forman Gavel Rd   | 51029            |
| Dearman Dr         | 51005            | Fullers Lane      | 51025            |
| Deerview Lane      | 51025            | Gardner St        | 51009            |
| Deviller Lane      | 51020            | Gardners Mill Rd  | 51030            |
| Doane St           | 51014            | Geddes Lane       | 51015            |
| Doctors Dr         | 51025            | Geddes Lane       | 51016            |
| Dominique Rd       | 51020            | Gerry Lane        | 51005            |
| Dominique Rd       | 51021            | Glebe St          | 51013            |
| Draw Bridge Rd     | 51002            | Golden Forest Rd  | 51032            |
| Duck Pond Dr       | 51004            | Goodwin Dr        | 51006            |
| Dunhams Landing Rd | 51018            | Goodwin Dr        | 51023            |
| Durkee Rd          | 51028            | Gordons Trail     | 51031            |
| East Canaan Rd     | 51029            | Goudey Rd         | 51001            |
| East St            | 51015            | Goudey St         | 51014            |
| Edson Foote Rd     | 51003            | Goudey St         | 51015            |
| Edson Foote Rd     | 51004            | Grand St          | 51011            |
| Egypt Rd           | 51021            | Grand St          | 51013            |
| Ellenwood Dr       | 51029            | Grantham St       | 51014            |
| Ellie B Rd         | 51030            | Grantham St       | 51017            |
| Ellis Ave          | 51009            | Grasshoppie Lane  | 51022            |
| Ellis Ave          | 51011            | Gray Rd           | 51032            |
| Ellis Ave          | 51013            | Green Hills Dr    | 51023            |
| Ellis Rd           | 51017            | Green Orchid Lane | 51029            |
| Ellis Rd           | 51018            | Green Rock Dr     | 51004            |
| Elm St             | 51007            | Green St          | 51012            |
| Elm St             | 51008            | Green St          | 51014            |
| Elm St             | 51009            | Green St          | 51016            |
| Emins Lane         | 51015            | Greenville Rd     | 51021            |
| Enterprise St      | 51011            | Greenville Rd     | 51022            |
| Enterprise St      | 51012            | Greenville Rd     | 51025            |
| Fairmount St       | 51009            | Grove Memorial Dr | 51025            |
| Fairmount St       | 51013            | Haley Dr          | 51028            |
| Fifth St           | 51013            | Haley Rd          | 51011            |
| Finlay Lane        | 51028            | Haley Rd          | 51012            |
| First St           | 51010            | Haley Rd          | 51017            |
| First St           | 51013            | Half Wedge Lane   | 51029            |
| Fisherman Path     | 51032            | Hall Rd           | 51028            |
| Flat Iron Rd       | 51018            | Hamilton Rd       | 51028            |
| Flint Lane         | 51016            | Hamilton Rd       | 51029            |
| Forbes St          | 51016            | Hamilton Rd       | 51030            |
| Ford Ave           | 51007            | Hanf Dr           | 51030            |
| Forest St          | 51010            | Happy Hollow Rd   | 51025            |
| Forest St          | 51012            | Harbourview Dr    | 51006            |
| Forest St          | 51015            | Hardscratch Rd    | 51008            |

| Street Name            | Polling Division | Street Name                       | Polling Division |
|------------------------|------------------|-----------------------------------|------------------|
| Hardscratch Rd         | 51011            | Highway 3                         | 51011            |
| Hardscratch Rd         | 51021            | Highway 3                         | 51018            |
| Hardscratch Rd         | 51022            | Highway 3                         | 51020            |
| Hardscratch Rd         | 51024            | Highway 3                         | 51021            |
| Hardwood Lane          | 51031            | Highway 304                       | 51005            |
| Hardwood Lane South Br | 51031            | Highway 334                       | 51020            |
| Haskell St             | 51015            | Highway 334                       | 51021            |
| Havelock Dr            | 51017            | Highway 340                       | 51024            |
| Hawthorne St           | 51010            | Highway 340                       | 51025            |
| Hawthorne St           | 51015            | Highway 340                       | 51028            |
| Hector St              | 51001            | Highway 340                       | 51030            |
| Helen Lucy Rd          | 51002            | Highway 340                       | 51031            |
| Herbert St             | 51008            | Hillside Dr                       | 51025            |
| Herbert St             | 51009            | Hillside Terr                     | 51004            |
| Heritage St            | 51004            | Hilton Rd                         | 51019            |
| Herrington Ave         | 51006            | Hoben Cres                        | 51022            |
| Hibernia St            | 51007            | Holly Rd                          | 51028            |
| Hibernia St            | 51009            | Holly Rd                          | 51030            |
| High St                | 51010            | Homecrest Terr                    | 51028            |
| Highland Ave           | 51012            | Hood Cres                         | 51006            |
| Highland Ave           | 51014            | Hoopers Lane                      | 51028            |
| Highland Dr            | 51004            | Horton St                         | 51015            |
| Highway 1              | 51001            | Hueston St                        | 51015            |
| Highway 1              | 51003            | Hummingbird Lane                  | 51031            |
| Highway 1              | 51006            | Huntington St                     | 51008            |
| Highway 1              | 51023            | Huntington St                     | 51009            |
| Highway 1              | 51024            | Industry Ave                      | 51012            |
| Highway 1              | 51025            | Island Pond Rd                    | 51002            |
| Highway 101            | 51001            | Island View Rd                    | 51018            |
| Highway 101            | 51003            | Israel Allen Rd                   | 51002            |
| Highway 101            | 51007            | Jacquards Cnr                     | 51020            |
| Highway 101            | 51008            | Jakes Lane N                      | 51032            |
| Highway 101            | 51011            | Jakes Lane S                      | 51032            |
| Highway 101            | 51022            | James St                          | 51009            |
| Highway 101            | 51023            | James St                          | 51011            |
| Highway 101            | 51024            | James St                          | 51013            |
| Highway 101            | 51025            | Jarvis Rd                         | 51012            |
| Highway 101            | 51026            | Jarvis Rd                         | 51017            |
| Highway 101            | 51027            | Jeans Point Rd                    | 51030            |
| Highway 103            | 51021            | Jedediah Rd                       | 51028            |
| Highway 103            | 51022            | Jenkins St                        | 51010            |
| Highway 103            | 51029            | John Cook Rd                      | 51030            |
| Highway 203            | 51031            | John St                           | 51010            |
| Highway 203            | 51032<br>51008   | Johnsons Lane<br>K and L Annis Rd | 51022<br>51030   |
| Highway 3              | 51000            |                                   | 01000            |

| Street Name              | Polling Division | Street Name           | Polling Division |
|--------------------------|------------------|-----------------------|------------------|
| K and L Annis Rd         | 51031            | Lonergan Lane         | 51015            |
| K and L Annis Rd         | 51032            | Loon Dr               | 51028            |
| Kelly Rd                 | 51031            | Loon Lane             | 51028            |
| Kempt Back Lake Rd       | 51032            | Lovitt St             | 51010            |
| Kempt St                 | 51015            | Lovitt St             | 51013            |
| Kempt St                 | 51016            | Luxey Lane            | 51021            |
| Killam Forest Rd         | 51027            | Luxey Lane Exten      | 51021            |
| Killam Rd                | 51028            | Lynlea Cres           | 51011            |
| Killams Lake Dr          | 51027            | MacConnell Lane       | 51029            |
| King St                  | 51011            | MacCormack Rd         | 51002            |
| King St                  | 51013            | MacCormack Rd         | 51003            |
| Kings Lake Lane          | 51029            | MacCormack Rd         | 51004            |
| Kinney Hill Rd           | 51020            | MacCormack Rd         | 51025            |
| Kinney Hill Rd           | 51021            | MacDonald Rd          | 51021            |
| Kirk St                  | 51010            | MacNeil Ave           | 51014            |
| Lake Annis Rd            | 51030            | MacNeil Ave           | 51016            |
| Lake Darling Rd          | 51003            | MacNeil Ave           | 51017            |
| Lake Estate Crt          | 51025            | Main Shore Rd         | 51001            |
| Lake George Rd           | 51026            | Main Shore Rd         | 51002            |
| Lake George Rd           | 51027            | Main Shore Rd         | 51003            |
| Lake George Rd           | 51030            | Main Shore Rd         | 51004            |
| Lake Jesse Rd            | 51030            | Main Shore Rd         | 51005            |
| Lake Rd                  | 51001            | Main St               | 51006            |
| Lake Vaughan Rd          | 51029            | Main St               | 51009            |
| Lakeshore Lane           | 51030            | Main St               | 51010            |
| Lakeside Dr              | 51032            | Main St               | 51013            |
| Lakeside Lane            | 51030            | Main St               | 51015            |
| Lakeside Rd              | 51004            | Main St               | 51016            |
| Lakeside Rd              | 51005            | Maple Dr              | 51023            |
| Lakeside Rd              | 51025            | Maple Hill Lane       | 51023            |
| Lakeview Cres            | 51021            | Maple Leaf Dr         | 51029            |
| Lakeview Dr              | 51030            | Maple Leaf Dr         | 51031            |
| Lane Ave                 | 51012            | Maple Leaf Dr         | 51032            |
| Leighton St              | 51024            | Market St             | 51006            |
| Leighton St              | 51025            | Markland Heights Lane | 51005            |
| Lewis Ave                | 51016            | Marsha Ave            | 51008            |
| Lewis Lane               | 51015            | Marsha Ave            | 51011            |
| Lewis Lane               | 51016            | Marshall Lane         | 51015            |
| Lewis Rd                 | 51018            | McConnell Cres        | 51016            |
| Lilac Hill Rd            | 51029            | McConnell Cres Exten  | 51016            |
| Lily Pond Rd             | 51028            | Meadow Brook Dr       | 51024            |
| Little Halfway Branch Rd | 51032            | Meadow Brook Dr       | 51026            |
| Little Halfway Lake Rd   | 51032            | Meadow View Lane      | 51018            |
| Lobster Path             | 51032            | Melbourne Rd          | 51020            |
| Lobster Pound Rd         | 51005            | Memory Lane           | 51022            |

| Street Name         | Polling Division | Street Name         | Polling Division |
|---------------------|------------------|---------------------|------------------|
| Mill Creek Rd       | 51020            | Park St             | 51012            |
| Mill Lake Rd        | 51031            | Park St             | 51014            |
| Mill Rd             | 51022            | Partridge Lane      | 51027            |
| Miller Lane         | 51031            | Pattens Lane        | 51003            |
| Millstone Lane      | 51029            | Pearl St            | 51015            |
| Millstone Terr      | 51006            | Pembroke Rd         | 51002            |
| Milo View Lane      | 51006            | Pembroke Rd         | 51005            |
| Milo View Lane      | 51023            | Pent Lane           | 51024            |
| Milton Highlands Rd | 51004            | Perry Rd            | 51031            |
| Mink Lake Dr        | 51032            | Perry Rd            | 51032            |
| Mood Rd             | 51022            | Peterson Rd         | 51004            |
| Mood Rd             | 51028            | Peth Rd             | 51020            |
| Moodys Lane         | 51015            | Peth Rd             | 51021            |
| Mooswa Lane         | 51030            | Pickle Pond Lane    | 51031            |
| Murphy Ave          | 51014            | Pictou Dr           | 51018            |
| Myrtle St           | 51011            | Pictou Dr           | 51021            |
| Myrtle St           | 51012            | Pierce Rd           | 51003            |
| Natasha Lane        | 51030            | Pine Cross Rd       | 51023            |
| Neptune Path        | 51032            | Pitman Rd           | 51026            |
| New Rd              | 51023            | Pitman Rd           | 51028            |
| North Kemptville Rd | 51032            | Placid Crt          | 51006            |
| North Ohio Rd       | 51024            | Pleasant St         | 51007            |
| North Ohio Rd       | 51026            | Pleasant St         | 51008            |
| North Ohio Rd       | 51027            | Pleasant St         | 51011            |
| Norwood Rd          | 51030            | Pleasant St         | 51012            |
| Nova Holiday Lane   | 51004            | Pleasant St         | 51014            |
| Oak Dr              | 51007            | Pleasant St         | 51016            |
| Oak Dr              | 51008            | Pleasant St         | 51017            |
| Ocean View Dr       | 51019            | Plymouth Gentian Rd | 51029            |
| Oceanview Terr      | 51019            | Porter Corning Rd   | 51001            |
| Ohio Station Rd     | 51024            | Porter Rd           | 51003            |
| Old Ellie Lane      | 51030            | Porter St           | 51011            |
| Old Gold Mine Rd    | 51031            | Porter St           | 51013            |
| Old Mill Lane       | 51022            | Porters Lane        | 51015            |
| Old Post Rd         | 51001            | Prescott St         | 51009            |
| Old Post Rd         | 51003            | Prescott St         | 51013            |
| Overton Br          | 51005            | Prince Lane         | 51010            |
| Overton Rd          | 51005            | Prince Lane         | 51014            |
| Parade St           | 51010            | Prince Lane         | 51015            |
| Parade St           | 51011            | Prince St           | 51010            |
| Parade St           | 51012            | Prince St           | 51015            |
| Parade St           | 51013            | Prince St           | 51016            |
| Park Dr             | 51023            | Prospect St         | 51006            |
| Park Lane           | 51012            | Prospect St         | 51007            |
| Park St             | 51010            | Public St           | 51013            |

| Street Name         | Polling Division | Street Name            | Polling Division |
|---------------------|------------------|------------------------|------------------|
| Quaco Rd            | 51001            | School St              | 51013            |
| Queen St            | 51015            | Scotia View Terr       | 51004            |
| Queen St            | 51016            | Scott's Dr             | 51022            |
| R and N Rd          | 51028            | Scott's Dr             | 51024            |
| Ray and Kay Lane    | 51005            | Scott's Dr             | 51028            |
| Raynardton Cross Rd | 51029            | Seaward Rd             | 51001            |
| Raynardton Rd       | 51029            | Second St              | 51010            |
| RCOM Dr             | 51025            | Second St              | 51013            |
| Red Bank Dr         | 51005            | Seeland Ave            | 51023            |
| Red Gate Lane       | 51029            | Seminary St            | 51010            |
| Regent St           | 51016            | Seminary St            | 51011            |
| Regent St           | 51017            | Shady Lane             | 51006            |
| Regent St           | 51018            | Shady Lane             | 51023            |
| Richards Lane       | 51009            | Shaw Ave               | 51009            |
| Richardson Lane     | 51031            | Short Beach Rd         | 51002            |
| Richmond Rd         | 51001            | Short Beach Rd         | 51003            |
| Richmond Rd         | 51027            | Skyco Dr               | 51026            |
| Ring Lane           | 51032            | Sloans Lake Rd         | 51028            |
| Ripine Lane         | 51020            | Sloans Lake Rd         | 51031            |
| River Lane          | 51020            | Sluice Dr              | 51031            |
| Riverdale Dr        | 51021            | Small Gaines Rd        | 51022            |
| Riverside Lane      | 51029            | Small Gains Rd         | 51021            |
| Roberts Rd          | 51032            | Small Gains Rd         | 51022            |
| Robinson Rd         | 51018            | Somes Lake Lane        | 51029            |
| Robinson Rd         | 51021            | South East St          | 51012            |
| Rocky Ridge Rd      | 51029            | South East St          | 51014            |
| Rodney Rd           | 51002            | South Ohio Cross Rd    | 51026            |
| Rodney Rd           | 51003            | South St               | 51013            |
| Rose Rd             | 51003            | Spider St              | 51001            |
| Rose Rd             | 51024            | Spruce Lane            | 51025            |
| Ross Durkee Rd      | 51002            | Sprucewood Cres        | 51007            |
| Ryan Lane           | 51005            | Sprucewood Dr          | 51007            |
| Ryerson Crt         | 51013            | Stans Lane             | 51020            |
| Salmonwood Rd       | 51022            | Starrs Rd              | 51008            |
| Salmonwood Rd       | 51024            | Starrs Rd              | 51009            |
| Salmonwood Rd       | 51028            | Starrs Rd              | 51011            |
| Samms Crt           | 51025            | Stillwater Dr          | 51022            |
| Sandford Wharf Rd   | 51002            | Store St               | 51013            |
| Sandy Cove Rd       | 51030            | Storey Hill Rd         | 51003            |
| Saulnier Lane       | 51020            | Strickland Rd          | 51002            |
| Saunders Rd         | 51028            | Strickland Rd          | 51003            |
| Saunders Rd         | 51029            | Sumac Lane             | 51028            |
| Sawdust Trail       | 51017            | Summer St              | 51009            |
| Scallops Path       | 51032            | Sunday Lake Rd         | 51026            |
| School St           | 51011            | Sunday Lake Road Exten | 51026            |

| Street Name               | Polling Division | Street Name          | Polling Division |
|---------------------------|------------------|----------------------|------------------|
| Sunday Point Rd           | 51019            | Water St             | 51013            |
| Sunrise Rd                | 51032            | Water St             | 51015            |
| Surfers Path              | 51032            | Waterfront Dr        | 51028            |
| Sweeney Lane              | 51005            | Waters Edge Dr       | 51027            |
| Sweeneys Run              | 51031            | Waverly St           | 51012            |
| Sycamore St               | 51016            | Whipple St           | 51009            |
| Tedford Lake Rd           | 51027            | Whipple St           | 51013            |
| The Last Rd               | 51020            | Whispering Pine Dr   | 51031            |
| The Last Rd               | 51021            | Whispering Pine Dr   | 51032            |
| Thomas Lane               | 51027            | Whites River Rd      | 51031            |
| Thomas Rd                 | 51005            | Willard F Allen Lane | 51013            |
| Three Island Lake Fork Rd | 51027            | William Allen Rd     | 51020            |
| Three Island Lake Rd      | 51027            | William St           | 51010            |
| Thurston St               | 51010            | William St           | 51012            |
| Tinkham Rd                | 51022            | William St           | 51014            |
| Tinkham Rd                | 51024            | William St           | 51016            |
| Tom's Way                 | 51003            | Willow St            | 51010            |
| Tooker St                 | 51014            | Willow St            | 51013            |
| Tooker St                 | 51015            | Wilson Falls Rd      | 51029            |
| Tooker St                 | 51017            | Wilson Lake Rd       | 51029            |
| Tower Rd                  | 51024            | Wilson Rd            | 51029            |
| Town Point Rd             | 51019            | Woodstock Rd         | 51027            |
| Tranquility Cres          | 51025            | Wyman Rd             | 51018            |
| Trask Ave                 | 51011            | Wyman Rd             | 51019            |
| Trask Ave                 | 51012            |                      |                  |
| Treasure Path             | 51032            |                      |                  |
| Trefry Lake Rd            | 51021            |                      |                  |
| Trinity Pl                | 51015            |                      |                  |
| Trinity PI                | 51016            |                      |                  |
| Twin Lakes Rd             | 51001            |                      |                  |
| Up The Hill Lane          | 51020            |                      |                  |
| Valley Cres               | 51028            |                      |                  |
| Valley Cres               | 51030            |                      |                  |
| Vancouver St              | 51005            |                      |                  |
| Vancouver St              | 51006            |                      |                  |
| Vaughne Ave               | 51007            |                      |                  |
| Vaughne Ave               | 51009            |                      |                  |
| Vaughne Crt               | 51007            |                      |                  |
| Victoria Terr             | 51012            |                      |                  |
| Victoria Terr             | 51014            |                      |                  |
| Vinels Rd                 | 51031            |                      |                  |
| Walker St                 | 51009            |                      |                  |
| Water St                  | 51006            |                      |                  |
| Water St                  | 51009            |                      |                  |
| Water St                  | 51010            |                      |                  |
|                           |                  |                      |                  |