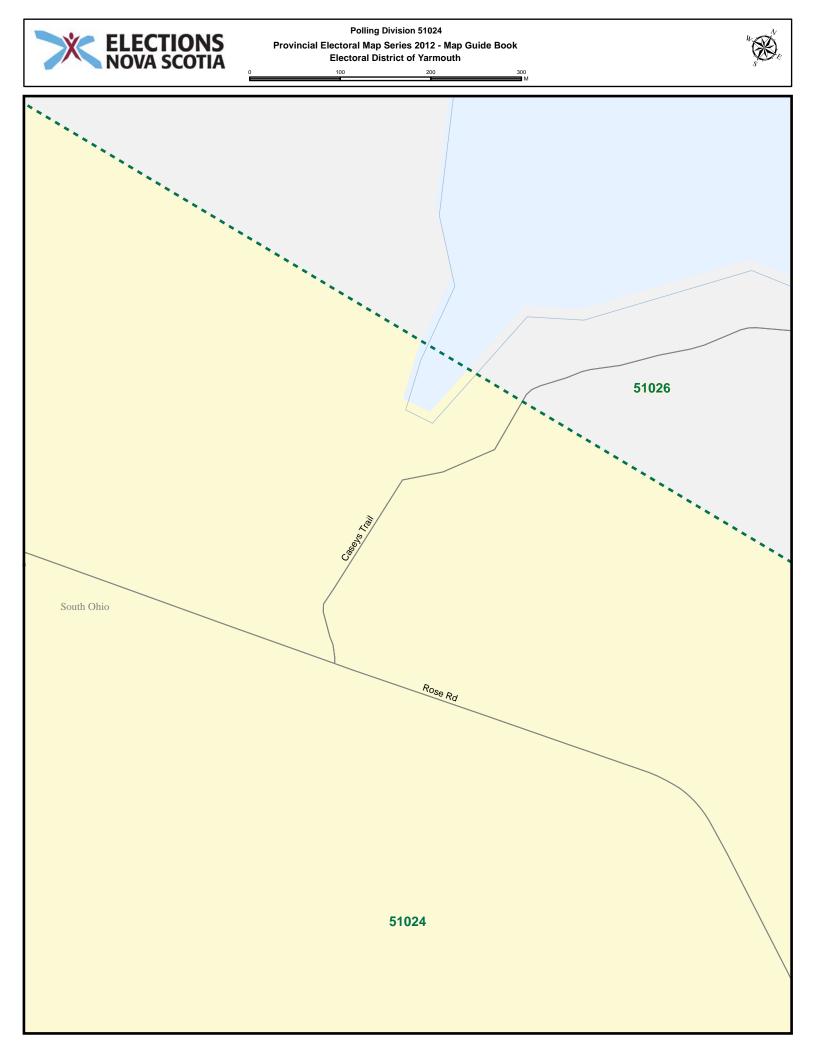

## Electoral District of $\operatorname{YARMOUTH}$

POLLING DIVISION MAP GUIDE BOOK

Elections Nova Scotia July 16, 2013

## LEGEND

















































































Sand Beach

Chebogue Ro

Meadow Stew Lane

Autman Po

## Polling Division 51018 Provincial Electoral Map Series 2012 - Map Guide Book Electoral District of Yarmouth 110

220

330

Lana

Regent St

Control

51018



















Polling Division 51021 Provincial Electoral Map Series 2012 - Map Guide Book Electoral District of Yarmouth

510 M





## Polling Division 51021 Provincial Electoral Map Series 2012 - Map Guide Book Electoral District of Yarmouth 70 140 210 70 140 010































































































## Yarmouth - Index

| Street Name            | Polling Division | Street Name         | Polling Division |
|------------------------|------------------|---------------------|------------------|
| 5003 Rd                | 51031            | Bellmont Ave        | 51004            |
| 5039 Rd                | 51029            | Belmont Cres        | 51017            |
| 5077 Rd                | 51031            | Bennys Lane         | 51029            |
| 5078 Rd                | 51029            | Beveridge Rd        | 51020            |
| A Frame Rd             | 51004            | Birch Blvd          | 51023            |
| Aberdeen St            | 51010            | Bird Lake Rd        | 51028            |
| Aberd