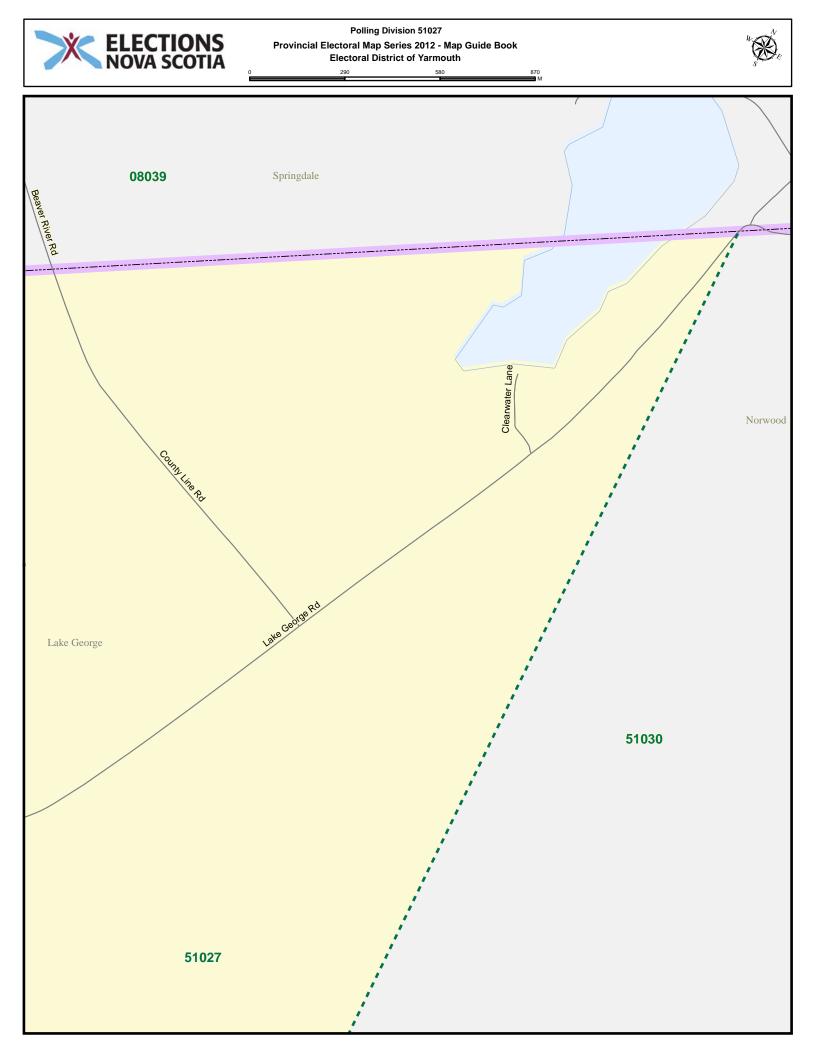

## Electoral District of $\operatorname{YARMOUTH}$

POLLING DIVISION MAP GUIDE BOOK

Elections Nova Scotia July 16, 2013