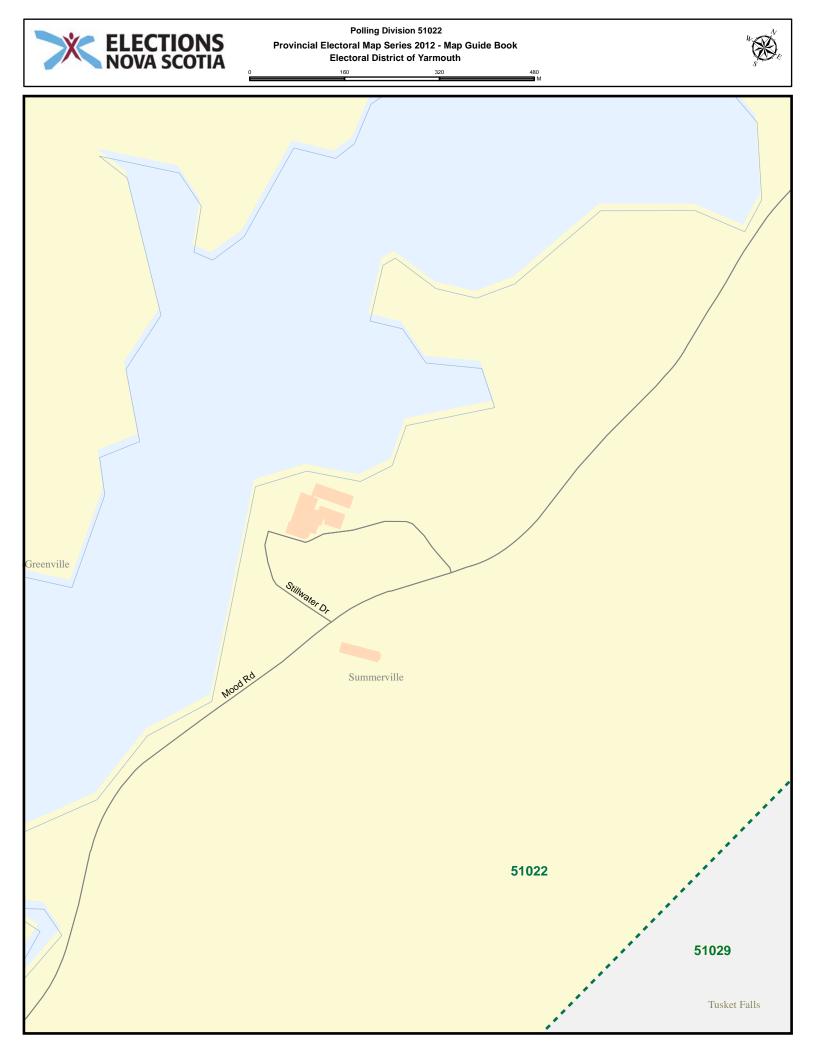

## Electoral District of $\operatorname{YARMOUTH}$

POLLING DIVISION MAP GUIDE BOOK

Elections Nova Scotia July 16, 2013

## LEGEND

















































































Sand Beach

Chebogue Ro

Meadow Stew Lane

Autman Po

## Polling Division 51018 Provincial Electoral Map Series 2012 - Map Guide Book Electoral District of Yarmouth 110

220

330

Lana

Regent St

Control

51018



















Polling Division 51021 Provincial Electoral Map Series 2012 - Map Guide Book Electoral District of Yarmouth

510 M





## Polling Division 51021 Provincial Electoral Map Series 2012 - Map Guide Book Electoral District of Yarmouth 70 140 210 70 140 010































































































## Yarmouth - Index

| Street Name            | Polling Division | Street Name         | Polling Division |
|------------------------|------------------|---------------------|------------------|
| 5003 Rd                | 51031            | Bellmont Ave        | 51004            |
| 5039 Rd                | 51029            | Belmont Cres        | 51017            |
| 5077 Rd                | 51031            | Bennys Lane         | 51029            |
| 5078 Rd                | 51029            | Beveridge Rd        | 51020            |
| A Frame Rd             | 51004            | Birch Blvd          | 51023            |
| Aberdeen St            | 51010            | Bird Lake Rd        | 51028