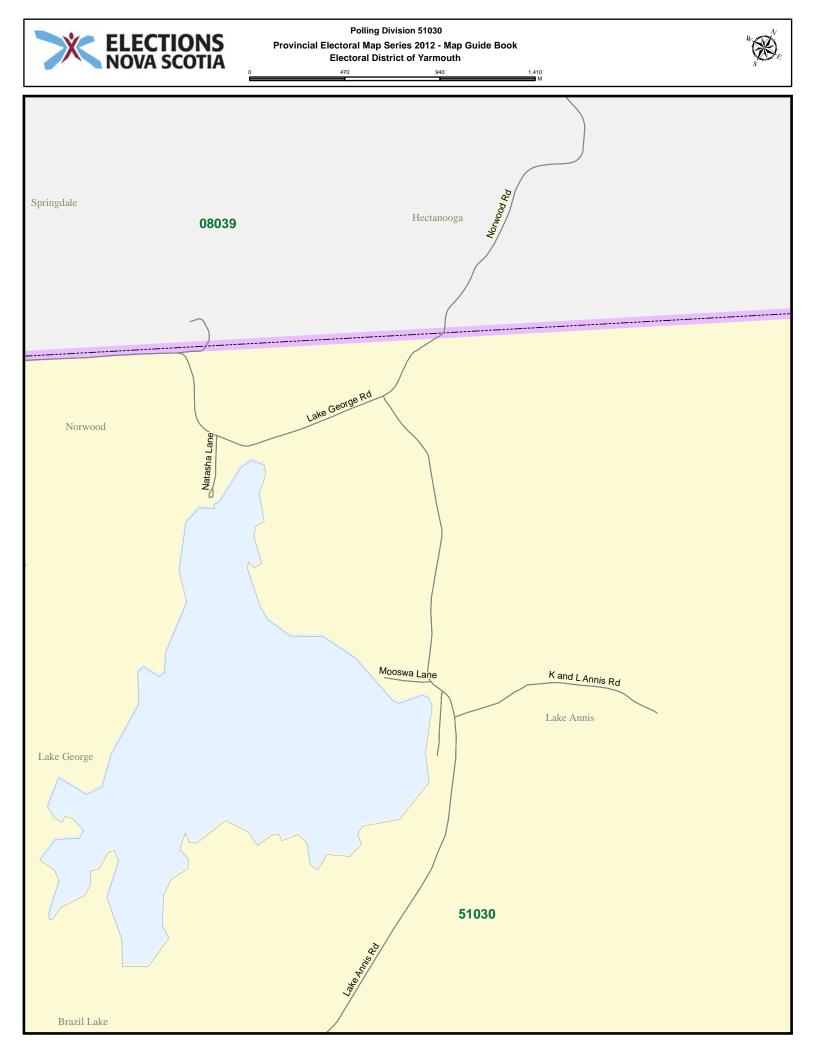

| Street Name              | Polling Division | Street Name           | Polling Division |
|--------------------------|------------------|-----------------------|------------------|
| K and L Annis Rd         | 51031            | Lonergan Lane         | 51015            |
| K and L Annis Rd         | 51032            | Loon Dr               | 51028            |
| Kelly Rd                 | 51031            | Loon Lane             | 51028            |
| Kempt Back Lake Rd       | 51032            | Lovitt St             | 51010            |
| Kempt St                 | 51015            | Lovitt St             | 51013            |
| Kempt St                 | 51016            | Luxey Lane            | 51021            |
| Killam Forest Rd         | 51027            | Luxey Lane Exten      | 51021            |
| Killam Rd                | 51028            | Lynlea Cres           | 51011            |
| Killams Lake Dr          | 51027            | MacConnell Lane       | 51029            |
| King St                  | 51011            | MacCormack Rd         | 51002            |
| King St                  | 51013            | MacCormack Rd         | 51003            |
| Kings Lake Lane          | 51029            | MacCormack Rd         | 51004            |
| Kinney Hill Rd           | 51020            | MacCormack Rd         | 51025            |
| Kinney Hill Rd           | 51021            | MacDonald Rd          | 51021            |
| Kirk St                  | 51010            | MacNeil Ave           | 51014            |
| Lake Annis Rd            | 51030            | MacNeil Ave           | 51016            |
| Lake Darling Rd          | 51003            | MacNeil Ave           | 51017            |
| Lake Estate Crt          | 51025            | Main Shore Rd         | 51001            |
| Lake George Rd           | 51026            | Main Shore Rd         | 51002            |
| Lake George Rd           | 51027            | Main Shore Rd         | 51003            |
| Lake George Rd           | 51030            | Main Shore Rd         | 51004            |
| Lake Jesse Rd            | 51030            | Main Shore Rd         | 51005            |
| Lake Rd                  | 51001            | Main St               | 51006            |
| Lake Vaughan Rd          | 51029            | Main St               | 51009            |
| Lakeshore Lane           | 51030            | Main St               | 51010            |
| Lakeside Dr              | 51032            | Main St               | 51013            |
| Lakeside Lane            | 51030            | Main St               | 51015            |
| Lakeside Rd              | 51004            | Main St               | 51016            |
| Lakeside Rd              | 51005            | Maple Dr              | 51023            |
| Lakeside Rd              | 51025            | Maple Hill Lane       | 51023            |
| Lakeview Cres            | 51021            | Maple Leaf Dr         | 51029            |
| Lakeview Dr              | 51030            | Maple Leaf Dr         | 51031            |
| Lane Ave                 | 51012            | Maple Leaf Dr         | 51032            |
| Leighton St              | 51024            | Market St             | 51006            |
| Leighton St              | 51025            | Markland Heights Lane | 51005            |
| Lewis Ave                | 51016            | Marsha Ave            | 51008            |
| Lewis Lane               | 51015            | Marsha Ave            | 51011            |
| Lewis Lane               | 51016            | Marshall Lane         | 51015            |
| Lewis Rd                 | 51018            | McConnell Cres        | 51016            |
| Lilac Hill Rd            | 51029            | McConnell Cres Exten  | 51016            |
| Lily Pond Rd             | 51028            | Meadow Brook Dr       | 51024            |
| Little Halfway Branch Rd | 51032            | Meadow Brook Dr       | 51026            |
| Little Halfway Lake Rd   | 51032            | Meadow View Lane      | 51018            |
| Lobster Path             | 51032            | Melbourne Rd          | 51020            |
| Lobster Pound Rd         | 51005            | Memory Lane           | 51022            |

| Street Name         | Polling Division | Street Name         | Polling Division |
|---------------------|------------------|---------------------|------------------|
| Mill Creek Rd       | 51020            | Park St             | 51012            |
| Mill Lake Rd        | 51031            | Park St             | 51014            |
| Mill Rd             | 51022            | Partridge Lane      | 51027            |
| Miller Lane         | 51031            | Pattens Lane        | 51003            |
| Millstone Lane      | 51029            | Pearl St            | 51015            |
| Millstone Terr      | 51006            | Pembroke Rd         | 51002            |
| Milo View Lane      | 51006            | Pembroke Rd         | 51005            |
| Milo View Lane      | 51023            | Pent Lane           | 51024            |
| Milton Highlands Rd | 51004            | Perry Rd            | 51031            |
| Mink Lake Dr        | 51032            | Perry Rd            | 51032            |
| Mood Rd             | 51022            | Peterson Rd         | 51004            |
| Mood Rd             | 51028            | Peth Rd             | 51020            |
| Moodys Lane         | 51015            | Peth Rd             | 51021            |
| Mooswa Lane         | 51030            | Pickle Pond Lane    | 51031            |
| Murphy Ave          | 51014            | Pictou Dr           | 51018            |
| Myrtle St           | 51011            | Pictou Dr           | 51021            |
| Myrtle St           | 51012            | Pierce Rd           | 51003            |
| Natasha Lane        | 51030            | Pine Cross Rd       | 51023            |
| Neptune Path        | 51032            | Pitman Rd           | 51026            |
| New Rd              | 51023            | Pitman Rd           | 51028            |
| North Kemptville Rd | 51032            | Placid Crt          | 51006            |
| North Ohio Rd       | 51024            | Pleasant St         | 51007            |
| North Ohio Rd       | 51026            | Pleasant St         | 51008            |
| North Ohio Rd       | 51027            | Pleasant St         | 51011            |
| Norwood Rd          | 51030            | Pleasant St         | 51012            |
| Nova Holiday Lane   | 51004            | Pleasant St         | 51014            |
| Oak Dr              | 51007            | Pleasant St         | 51016            |
| Oak Dr              | 51008            | Pleasant St         | 51017            |
| Ocean View Dr       | 51019            | Plymouth Gentian Rd | 51029            |
| Oceanview Terr      | 51019            | Porter Corning Rd   | 51001            |
| Ohio Station Rd     | 51024            | Porter Rd           | 51003            |
| Old Ellie Lane      | 51030            | Porter St           | 51011            |
| Old Gold Mine Rd    | 51031            | Porter St           | 51013            |
| Old Mill Lane       | 51022            | Porters Lane        | 51015            |
| Old Post Rd         | 51001            | Prescott St         | 51009            |
| Old Post Rd         | 51003            | Prescott St         | 51013            |
| Overton Br          | 51005            | Prince Lane         | 51010            |
| Overton Rd          | 51005            | Prince Lane         | 51014            |
| Parade St           | 51010            | Prince Lane         | 51015            |
| Parade St           | 51011            | Prince St           | 51010            |
| Parade St           | 51012            | Prince St           | 51015            |
| Parade St           | 51013            | Prince St           | 51016            |
| Park Dr             | 51023            | Prospect St         | 51006            |
| Park Lane           | 51012            | Prospect St         | 51007            |
| Park St             | 51010            | Public St           | 51013            |