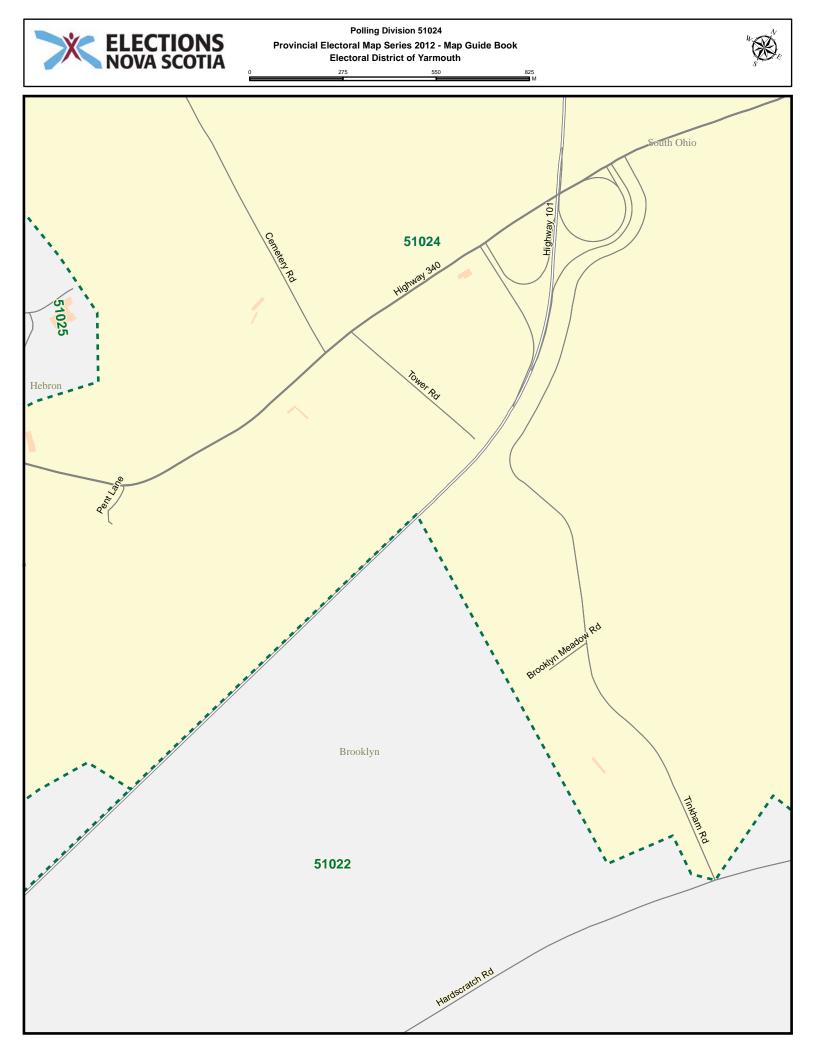

## Electoral District of $\operatorname{YARMOUTH}$

POLLING DIVISION MAP GUIDE BOOK

Elections Nova Scotia July 16, 2013

## LEGEND

















































































Sand Beach

Chebogue Ro

Meadow Stew Lane

Autman Po

## Polling Division 51018 Provincial Electoral Map Series 2012 - Map Guide Book Electoral District of Yarmouth 110

220

330

Lana

Regent St

Control

51018



















Polling Division 51021 Provincial Electoral Map Series 2012 - Map Guide Book Electoral District of Yarmouth

510 M





## Polling Division 51021 Provincial Electoral Map Series 2012 - Map Guide Book Electoral District of Yarmouth 70 140 210 70 140 010































































































## Yarmouth - Index

| Street Name            | Polling Division | Street Name         | Polling Division |
|------------------------|------------------|---------------------|------------------|
| 5003 Rd                | 51031            | Bellmont Ave        | 51004            |
| 5039 Rd                | 51029            | Belmont Cres        | 51017            |
| 5077 Rd                | 51031            | Bennys Lane         | 51029            |
| 5078 Rd                | 51029            | Beveridge Rd        | 51020            |
| A Frame Rd             | 51004            | Birch Blvd          | 51023            |
| Aberdeen St            | 51010            | Bird Lake Rd        | 51028            |
| Aberdee