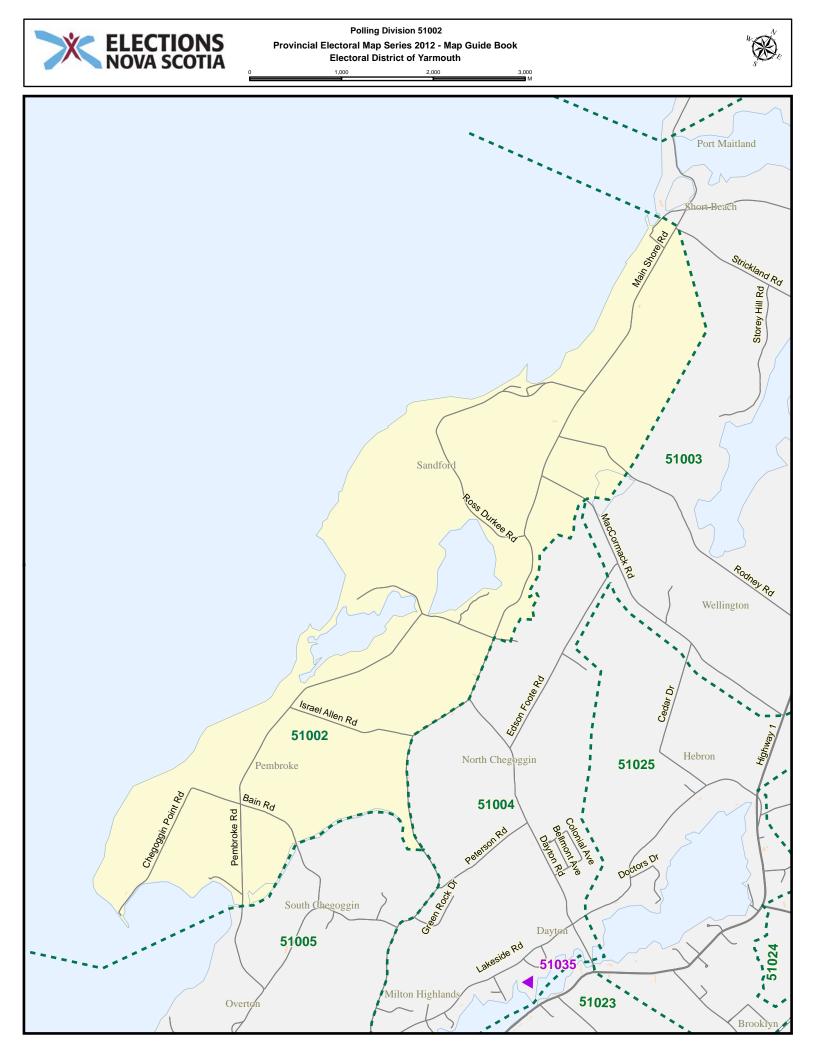

## Electoral District of $\operatorname{YARMOUTH}$

POLLING DIVISION MAP GUIDE BOOK

Elections Nova Scotia July 16, 2013

## LEGEND

















































































Sand Beach

Chebogue Ro

Meadow Stew Lane

Autman Po

## Polling Division 51018 Provincial Electoral Map Series 2012 - Map Guide Book Electoral District of Yarmouth 110

220

330

Lana

Regent St

Control

51018



















Polling Division 51021 Provincial Electoral Map Series 2012 - Map Guide Book Electoral District of Yarmouth

510 M





## Polling Division 51021 Provincial Electoral Map Series 2012 - Map Guide Book Electoral District of Yarmouth 70 140 210 70 140 010































































































## Yarmouth - Index

| Street Name            | Polling Division | Street Name         | Polling Division |
|------------------------|-------------