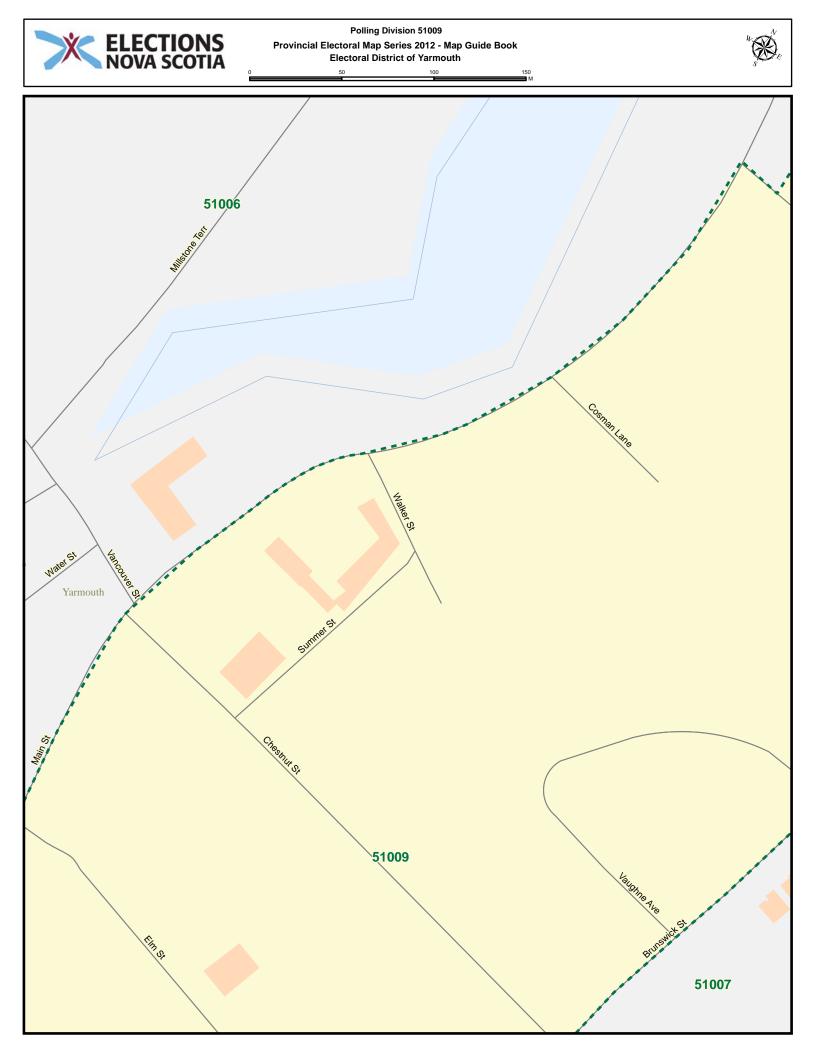

## Electoral District of $\operatorname{YARMOUTH}$

POLLING DIVISION MAP GUIDE BOOK

Elections Nova Scotia July 16, 2013