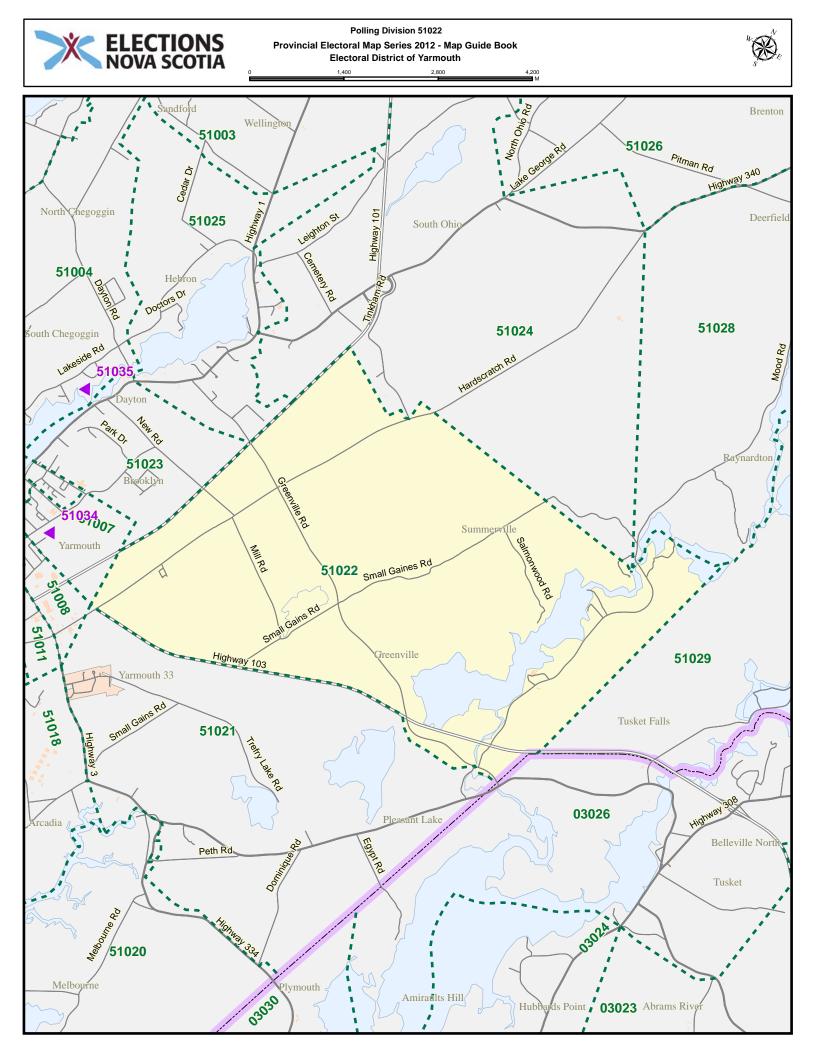

## Electoral District of $\operatorname{YARMOUTH}$

POLLING DIVISION MAP GUIDE BOOK

Elections Nova Scotia July 16, 2013

## LEGEND

















































































Sand Beach

Chebogue Ro

Meadow Stew Lane

Autman Po

## Polling Division 51018 Provincial Electoral Map Series 2012 - Map Guide Book Electoral District of Yarmouth 110

220

330

Lana

Regent St

Control

51018



















Polling Division 51021 Provincial Electoral Map Series 2012 - Map Guide Book Electoral District of Yarmouth

510 M





## Polling Division 51021 Provincial Electoral Map Series 2012 - Map Guide Book Electoral District of Yarmouth 70 140 210 70 140 010































































































## Yarmouth - Index

| Street Name            | Polling Division | Street Name         | Polling Division |
|------------------------|------------------|---------------------|------------------|
| 5003 Rd                | 51031            | Bellmont Ave        | 51004            |
| 5039 Rd                | 51029            | Belmont Cres        | 51017            |
| 5077 Rd                | 51031            | Bennys Lane         | 51029            |
| 5078 Rd                | 51029            | Beveridge Rd        | 51020            |
| A Frame Rd             | 51004            | Birch Blvd          | 51023            |
| Aberdeen St            | 51010            | Bird Lake Rd        | 51028