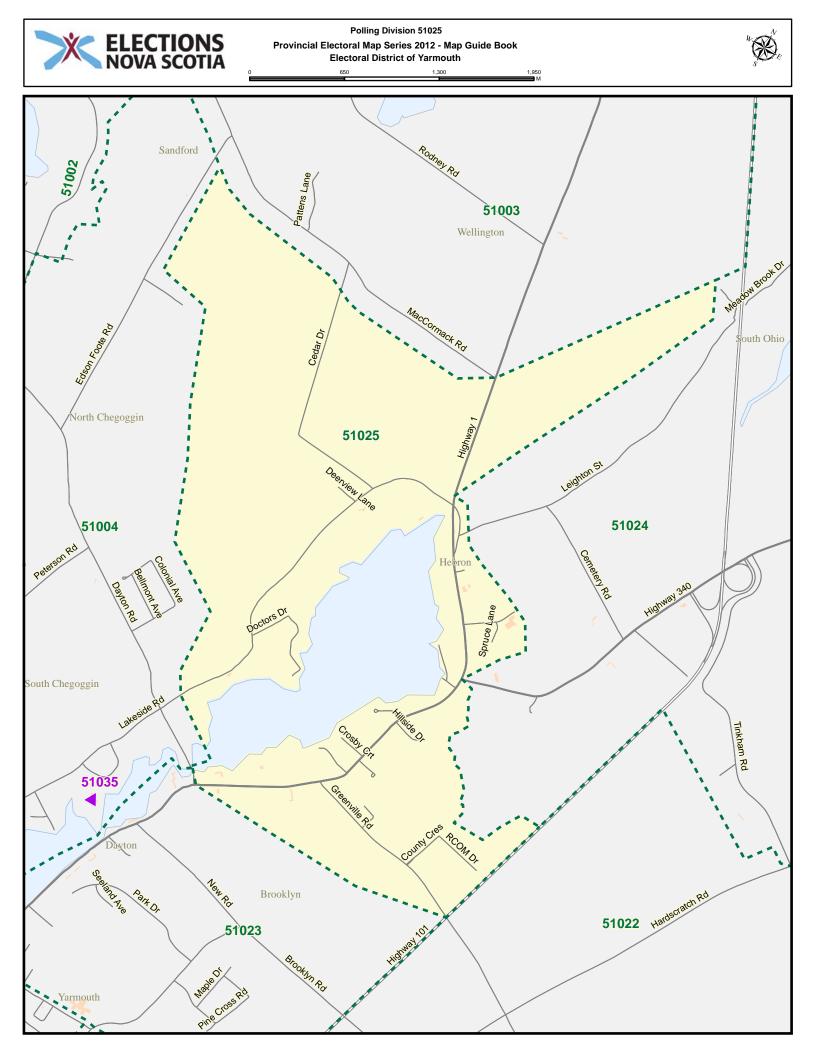

## Electoral District of $\operatorname{YARMOUTH}$

POLLING DIVISION MAP GUIDE BOOK

Elections Nova Scotia July 16, 2013