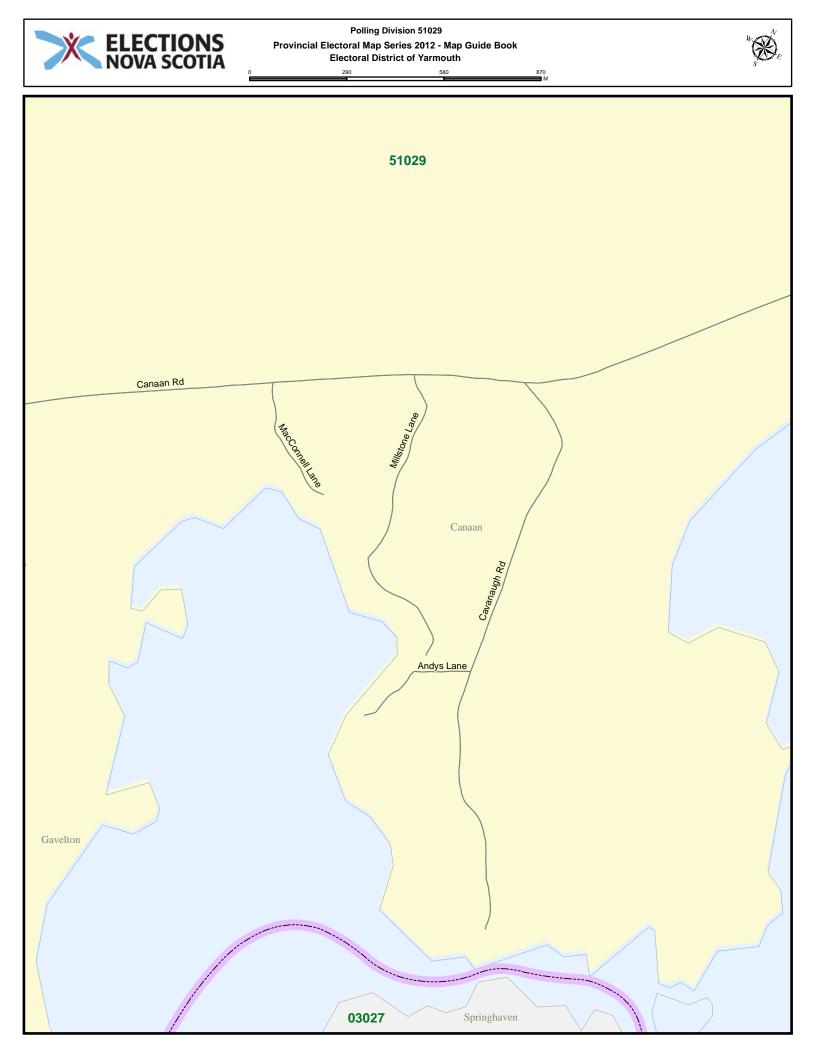

## Electoral District of $\operatorname{YARMOUTH}$

POLLING DIVISION MAP GUIDE BOOK

Elections Nova Scotia July 16, 2013