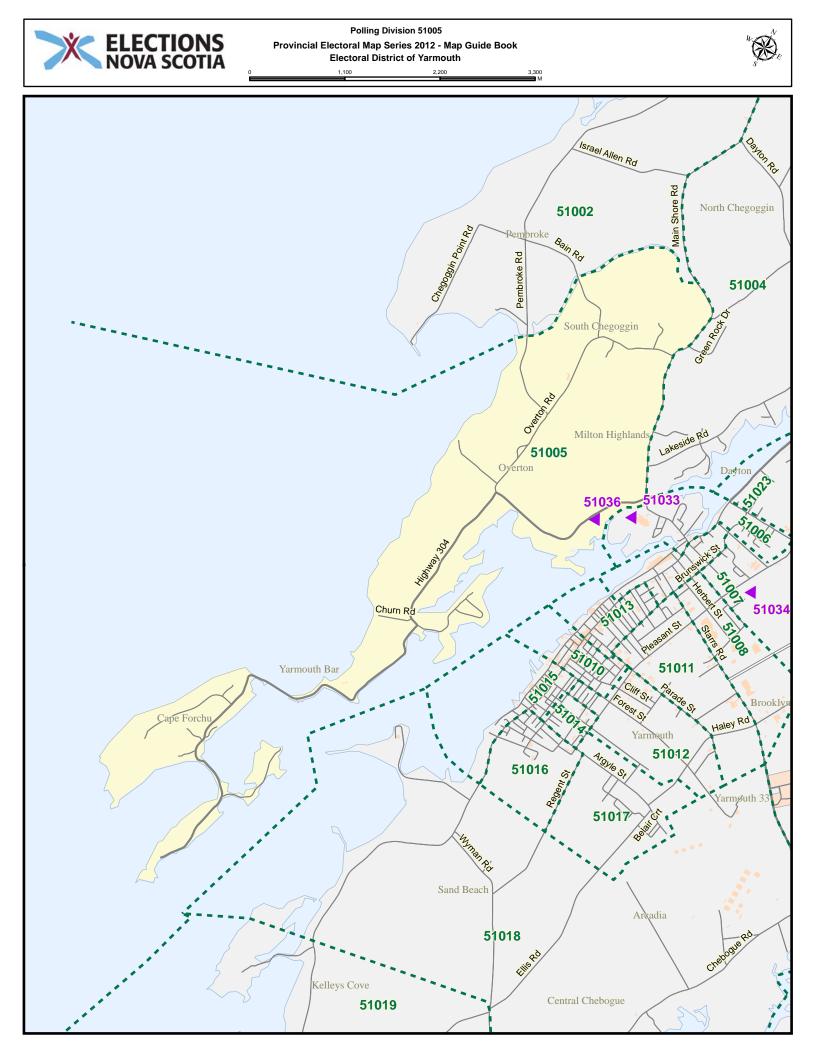

## Electoral District of $\operatorname{YARMOUTH}$

POLLING DIVISION MAP GUIDE BOOK

Elections Nova Scotia July 16, 2013