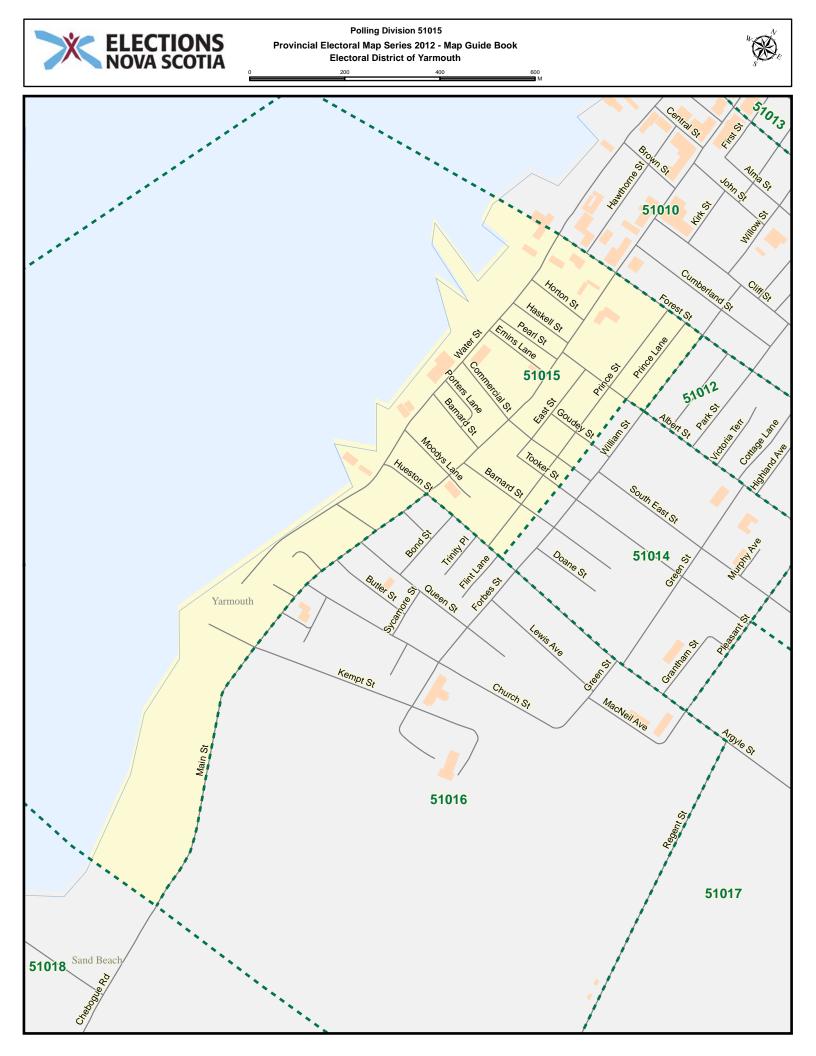

## Electoral District of $\operatorname{YARMOUTH}$

POLLING DIVISION MAP GUIDE BOOK

Elections Nova Scotia July 16, 2013