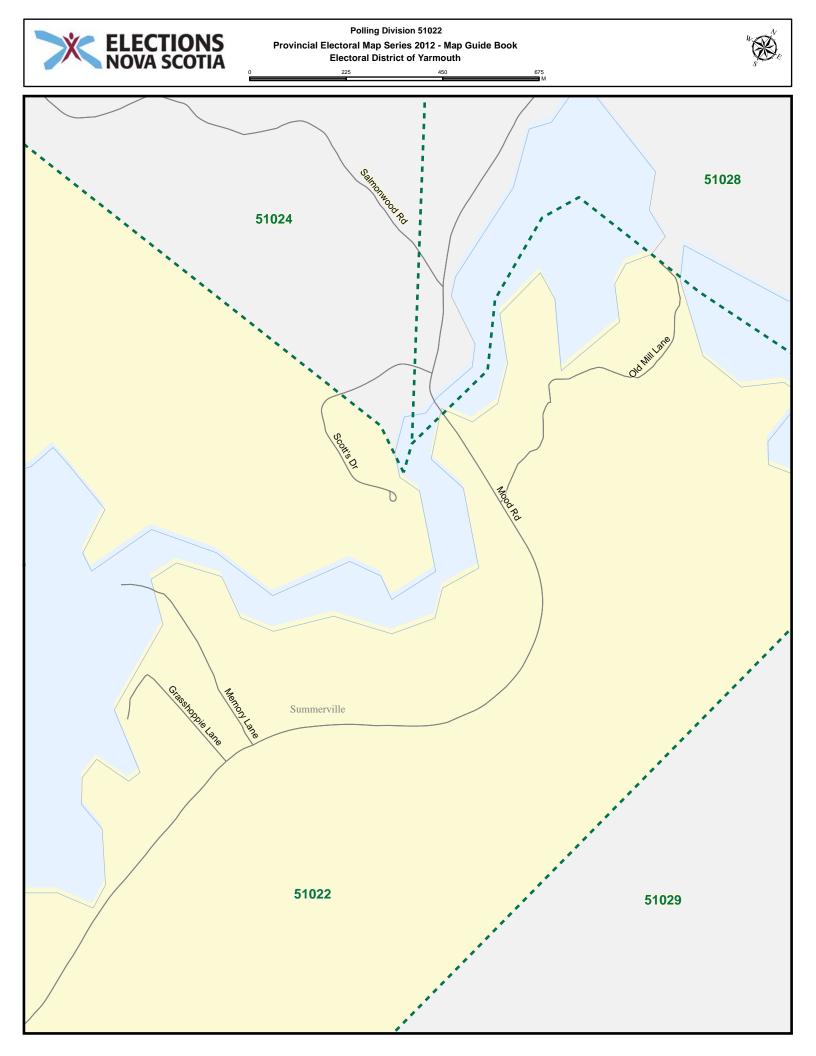

## Electoral District of $\operatorname{YARMOUTH}$

POLLING DIVISION MAP GUIDE BOOK

Elections Nova Scotia July 16, 2013

## LEGEND

















































































Sand Beach

Chebogue Ro

Meadow Stew Lane

Autman Po

## Polling Division 51018 Provincial Electoral Map Series 2012 - Map Guide Book Electoral District of Yarmouth 110

220

330

Lana

Regent St

Control

51018



















Polling Division 51021 Provincial Electoral Map Series 2012 - Map Guide Book Electoral District of Yarmouth

510 M





## Polling Division 51021 Provincial Electoral Map Series 2012 - Map Guide Book Electoral District of Yarmouth 70 140 210 70 140 010































































































## Yarmouth - Index

| Street Name            | Polling Division | Street Name         | Polling Division |
|------------------------|------------------|---------------------|------------------|
| 5003 Rd                | 51031            | Bellmont Ave        | 51004            |
| 5039 Rd                | 51029            | Belmont Cres        | 51017            |
| 5077 Rd                | 51031            | Bennys Lane         | 51029            |
| 5078 Rd                | 51029            | Beveridge Rd        | 51020            |
| A Frame Rd             | 51004            | Birch Blvd          | 51023            |
| Aberdeen St            | 51010            | Bird Lake Rd        | 51028