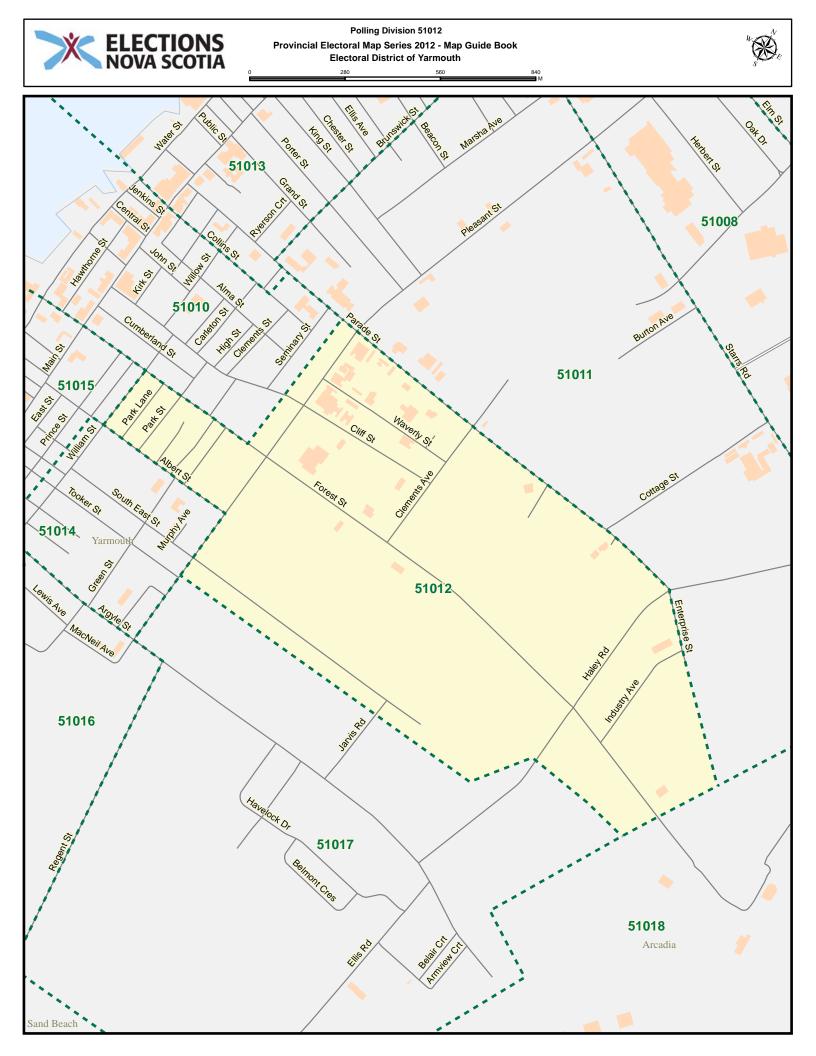

## Electoral District of $\operatorname{YARMOUTH}$

POLLING DIVISION MAP GUIDE BOOK

Elections Nova Scotia July 16, 2013