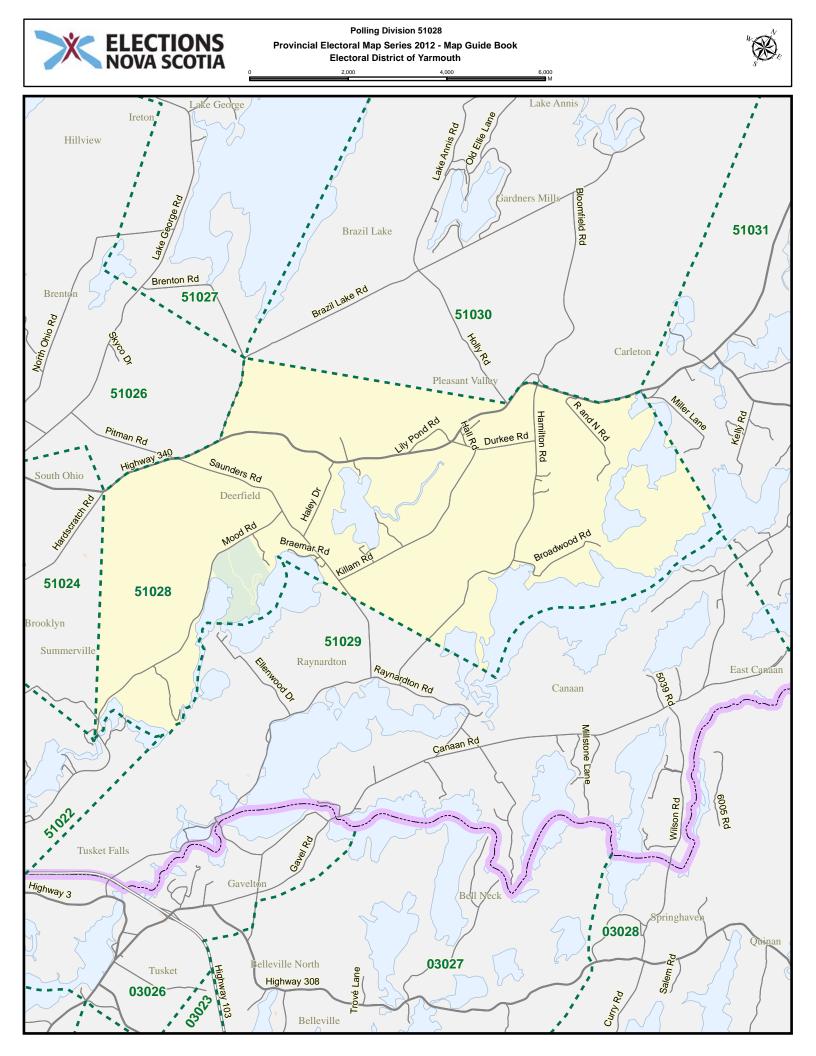

## Electoral District of $\operatorname{YARMOUTH}$

POLLING DIVISION MAP GUIDE BOOK

Elections Nova Scotia July 16, 2013