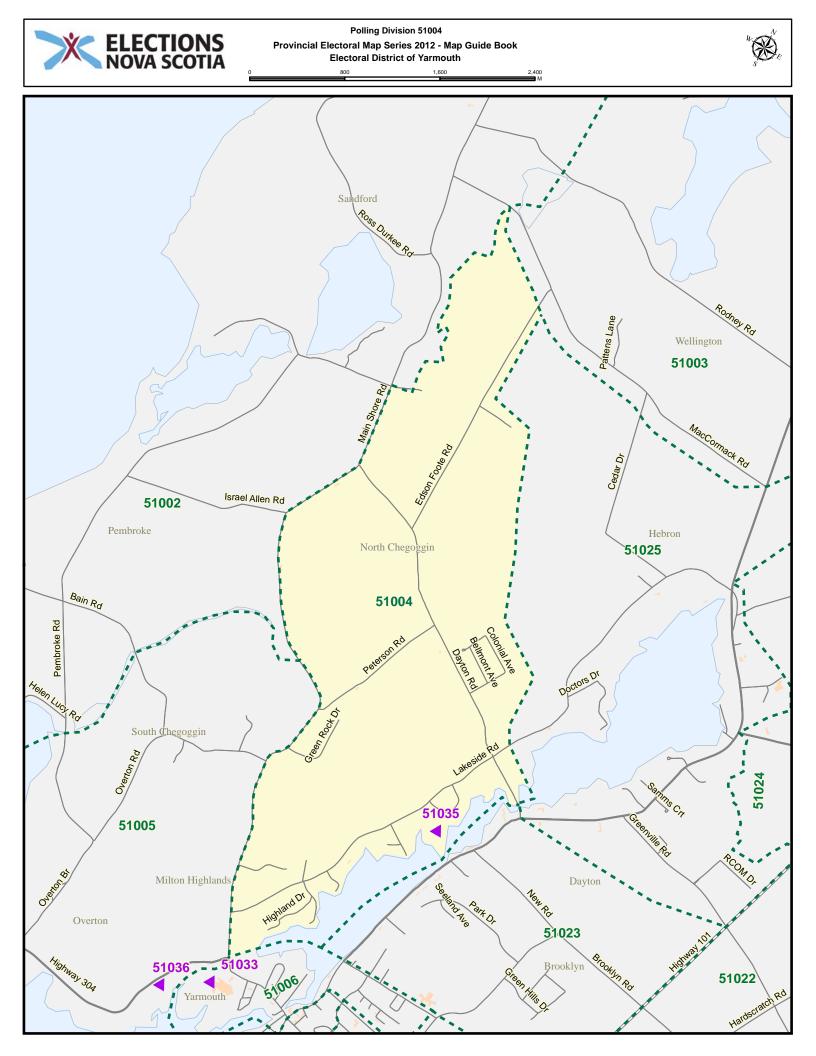

## Yarmouth - Index

| Street Name            | Polling Division | Street Name         | Polling Division |
|------------------------|------------------|---------------------|------------------|
| 5003 Rd                | 51031            | Bellmont Ave        | 51004            |
| 5039 Rd                | 51029            | Belmont Cres        | 51017            |
| 5077 Rd                | 51031            | Bennys Lane         | 51029            |
| 5078 Rd                | 51029            | Beveridge Rd        | 51020            |
| A Frame Rd             | 51004            | Birch Blvd          | 51023            |
| Aberdeen St            | 51010            | Bird Lake Rd        | 51028            |
| Aberdeen St            | 51012            | Bloomfield Rd       | 51030            |
| Adelaide St            | 51015            | Bond St             | 51015            |
| Adelaide St            | 51016            | Bond St             | 51016            |
| Albert St              | 51012            | Bonnars Lane        | 51025            |
| Albert St              | 51014            | Boutilier Branch Rd | 51032            |
| Albert St              | 51015            | Braemar Rd          | 51028            |
| Allens Lake Rd         | 51003            | Brazil Lake Rd      | 51026            |
| Alma St                | 51010            | Brazil Lake Rd      | 51028            |
| Andys Lane             | 51029            | Brazil Lake Rd      | 51030            |
| Annies Dr              | 51022            | Breakwater Rd       | 51001            |
| Aquatic Dr             | 51018            | Breeze Dr           | 51006            |
| Arcadia Station Rd     | 51021            | Brenton Rd          | 51026            |
| Argyle St              | 51014            | Brenton Rd          | 51027            |
| Argyle St              | 51015            | Briarwood Lane      | 51028            |
| Argyle St              | 51016            | Broad Gauge Rd      | 51021            |
| Argyle St              | 51017            | Broadwood Rd        | 51028            |
| Armview Crt            | 51017            | Brooklyn Meadow Rd  | 51024            |
| Bain Rd                | 51002            | Brooklyn Rd         | 51007            |
| Bain Rd                | 51005            | Brooklyn Rd         | 51022            |
| Baker St               | 51009            | Brooklyn Rd         | 51023            |
| Baker St               | 51011            | Brown Rd            | 51002            |
| Baker St               | 51013            | Brown Rd            | 51004            |
| Barnard St             | 51014            | Brown St            | 51010            |
| Barnard St             | 51015            | Brunswick St        | 51006            |
| Bartlett Lane          | 51021            | Brunswick St        | 51007            |
| Bayside Cres           | 51005            | Brunswick St        | 51008            |
| Bayview Rd             | 51005            | Brunswick St        | 51009            |
| Beacon St              | 51009            | Brunswick St        | 51011            |
| Beacon St              | 51011            | Brunswick St        | 51013            |
| Beacon St              | 51013            | Brushes Lane        | 51001            |
| Beaver Point Branch Rd | 51032            | Bunkers Island Rd   | 51018            |
| Beaver Point Rd        | 51032            | Burbine St          | 51021            |
| Beaver River Rd        | 51027            | Burton Ave          | 51011            |
| Beechwood Dr           | 51031            | Butler St           | 51015            |
| Belair Crt             | 51017            | Butler St           | 51016            |
| Bell Lake Rd           | 51031            | Caie Cres           | 51006            |

| Street Name              | Polling Division | Street Name       | Polling Division |
|--------------------------|------------------|-------------------|------------------|
| Caie Lane                | 51005            | Chestnut St       | 51009            |
| Campbells Lane           | 51032            | Chipman Lane      | 51006            |
| Canaan Hardwood Rd       | 51029            | Church Lane       | 51025            |
| Canaan Hardwood Rd       | 51031            | Church St         | 51015            |
| Canaan Rd                | 51029            | Church St         | 51016            |
| Canaan Rd                | 51031            | Churchill St      | 51023            |
| Candy Lane               | 51025            | Churn Rd          | 51005            |
| Cann St                  | 51006            | Clear Cut Rd      | 51029            |
| Cann St                  | 51009            | Clearwater Lane   | 51027            |
| Canns Lane               | 51028            | Clements Ave      | 51011            |
| Captain Landers Crt      | 51025            | Clements Ave      | 51012            |
| Captain Lane             | 51028            | Clements St       | 51010            |
| Captains Walk            | 51006            | Cleveland Rd      | 51019            |
| Carleton Lake Rd         | 51031            | Cliff St          | 51010            |
| Carleton St              | 51010            | Cliff St          | 51012            |
| Carleton St              | 51013            | Cloverdale Crt    | 51017            |
| Carleton Triangle Rd     | 51031            | Club Rd           | 51020            |
| Carol Ave                | 51008            | Collins St        | 51010            |
| Carol Ave                | 51011            | Collins St        | 51013            |
| Caseys Trail             | 51024            | Colonial Ave      | 51004            |
| Caseys Trail             | 51026            | Comeaus Hill Rd   | 51020            |
| Catherine St             | 51013            | Commercial St     | 51014            |
| Cavanaugh Rd             | 51029            | Commercial St     | 51015            |
| Cayloon Lane             | 51029            | Cooks Rd          | 51006            |
| Cedar Dr                 | 51003            | Coopers Crest Rd  | 51028            |
| Cedar Dr                 | 51025            | Cornubia Rd       | 51029            |
| Cedar Lake Rd            | 51027            | Cosman Lane       | 51006            |
| Cemetery Rd              | 51024            | Cosman Lane       | 51009            |
| Central St               | 51010            | Cottage Lane      | 51012            |
| Century Dr               | 51004            | Cottage Lane      | 51014            |
| Charles Ave              | 51021            | Cottage Rd        | 51031            |
| Charles Crosby Dr        | 51007            | Cottage St        | 51008            |
| Charles Crosby Dr        | 51008            | Cottage St        | 51011            |
| Charles Crosby Dr        | 51011            | Country Lake Cres | 51004            |
| Charles St               | 51001            | County Cres       | 51025            |
| Charlie Mullen Corner Rd | 51030            | County Line Rd    | 51027            |
| Chebogue Point Rd        | 51019            | Courtney Lane     | 51018            |
| Chebogue Rd              | 51015            | Cranberry Head Rd | 51002            |
| Chebogue Rd              | 51016            | Cranberry Lake Rd | 51032            |
| Chebogue Rd              | 51018            | Cranberry Lane    | 51030            |
| Chebogue Rd              | 51019            | Crosby Crt        | 51025            |
| Chebogue Rd              | 51021            | Crosby Rd         | 51027            |
| Chegoggin Point Rd       | 51002            | Cumberland St     | 51010            |
| Chester St               | 51013            | Dane St           | 51016            |
| Chestnut St              | 51007            | Dayton Rd         | 51004            |

| Street Name        | Polling Division | Street Name       | Polling Division |
|--------------------|------------------|-------------------|------------------|
| Dayton Rd          | 51023            | Forest St         | 51018            |
| Dearman Dr         | 51004            | Forman Gavel Rd   | 51029            |
| Dearman Dr         | 51005            | Fullers Lane      | 51025            |
| Deerview Lane      | 51025            | Gardner St        | 51009            |
| Deviller Lane      | 51020            | Gardners Mill Rd  | 51030            |
| Doane St           | 51014            | Geddes Lane       | 51015            |
| Doctors Dr         | 51025            | Geddes Lane       | 51016            |
| Dominique Rd       | 51020            | Gerry Lane        | 51005            |
| Dominique Rd       | 51021            | Glebe St          | 51013            |
| Draw Bridge Rd     | 51002            | Golden Forest Rd  | 51032            |
| Duck Pond Dr       | 51004            | Goodwin Dr        | 51006            |
| Dunhams Landing Rd | 51018            | Goodwin Dr        | 51023            |
| Durkee Rd          | 51028            | Gordons Trail     | 51031            |
| East Canaan Rd     | 51029            | Goudey Rd         | 51001            |
| East St            | 51015            | Goudey St         | 51014            |
| Edson Foote Rd     | 51003            | Goudey St         | 51015            |
| Edson Foote Rd     | 51004            | Grand St          | 51011            |
| Egypt Rd           | 51021            | Grand St          | 51013            |
| Ellenwood Dr       | 51029            | Grantham St       | 51014            |
| Ellie B Rd         | 51030            | Grantham St       | 51017            |
| Ellis Ave          | 51009            | Grasshoppie Lane  | 51022            |
| Ellis Ave          | 51011            | Gray Rd           | 51032            |
| Ellis Ave          | 51013            | Green Hills Dr    | 51023            |
| Ellis Rd           | 51017            | Green Orchid Lane | 51029            |
| Ellis Rd           | 51018            | Green Rock Dr     | 51004            |
| Elm St             | 51007            | Green St          | 51012            |
| Elm St             | 51008            | Green St          | 51014            |
| Elm St             | 51009            | Green St          | 51016            |
| Emins Lane         | 51015            | Greenville Rd     | 51021            |
| Enterprise St      | 51011            | Greenville Rd     | 51022            |
| Enterprise St      | 51012            | Greenville Rd     | 51025            |
| Fairmount St       | 51009            | Grove Memorial Dr | 51025            |
| Fairmount St       | 51013            | Haley Dr          | 51028            |
| Fifth St           | 51013            | Haley Rd          | 51011            |
| Finlay Lane        | 51028            | Haley Rd          | 51012            |
| First St           | 51010            | Haley Rd          | 51017            |
| First St           | 51013            | Half Wedge Lane   | 51029            |
| Fisherman Path     | 51032            | Hall Rd           | 51028            |
| Flat Iron Rd       | 51018            | Hamilton Rd       | 51028            |
| Flint Lane         | 51016            | Hamilton Rd       | 51029            |
| Forbes St          | 51016            | Hamilton Rd       | 51030            |
| Ford Ave           | 51007            | Hanf Dr           | 51030            |
| Forest St          | 51010            | Happy Hollow Rd   | 51025            |
| Forest St          | 51012            | Harbourview Dr    | 51006            |
| Forest St          | 51015            | Hardscratch Rd    | 51008            |

| Street Name            | Polling Division | Street Name                       | Polling Division |
|------------------------|------------------|-----------------------------------|------------------|
| Hardscratch Rd         | 51011            | Highway 3                         | 51011            |
| Hardscratch Rd         | 51021            | Highway 3                         | 51018            |
| Hardscratch Rd         | 51022            | Highway 3                         | 51020            |
| Hardscratch Rd         | 51024            | Highway 3                         | 51021            |
| Hardwood Lane          | 51031            | Highway 304                       | 51005            |
| Hardwood Lane South Br | 51031            | Highway 334                       | 51020            |
| Haskell St             | 51015            | Highway 334                       | 51021            |
| Havelock Dr            | 51017            | Highway 340                       | 51024            |
| Hawthorne St           | 51010            | Highway 340                       | 51025            |
| Hawthorne St           | 51015            | Highway 340                       | 51028            |
| Hector St              | 51001            | Highway 340                       | 51030            |
| Helen Lucy Rd          | 51002            | Highway 340                       | 51031            |
| Herbert St             | 51008            | Hillside Dr                       | 51025            |
| Herbert St             | 51009            | Hillside Terr                     | 51004            |
| Heritage St            | 51004            | Hilton Rd                         | 51019            |
| Herrington Ave         | 51006            | Hoben Cres                        | 51022            |
| Hibernia St            | 51007            | Holly Rd                          | 51028            |
| Hibernia St            | 51009            | Holly Rd                          | 51030            |
| High St                | 51010            | Homecrest Terr                    | 51028            |
| Highland Ave           | 51012            | Hood Cres                         | 51006            |
| Highland Ave           | 51014            | Hoopers Lane                      | 51028            |
| Highland Dr            | 51004            | Horton St                         | 51015            |
| Highway 1              | 51001            | Hueston St                        | 51015            |
| Highway 1              | 51003            | Hummingbird Lane                  | 51031            |
| Highway 1              | 51006            | Huntington St                     | 51008            |
| Highway 1              | 51023            | Huntington St                     | 51009            |
| Highway 1              | 51024            | Industry Ave                      | 51012            |
| Highway 1              | 51025            | Island Pond Rd                    | 51002            |
| Highway 101            | 51001            | Island View Rd                    | 51018            |
| Highway 101            | 51003            | Israel Allen Rd                   | 51002            |
| Highway 101            | 51007            | Jacquards Cnr                     | 51020            |
| Highway 101            | 51008            | Jakes Lane N                      | 51032            |
| Highway 101            | 51011            | Jakes Lane S                      | 51032            |
| Highway 101            | 51022            | James St                          | 51009            |
| Highway 101            | 51023            | James St                          | 51011            |
| Highway 101            | 51024            | James St                          | 51013            |
| Highway 101            | 51025            | Jarvis Rd                         | 51012            |
| Highway 101            | 51026            | Jarvis Rd                         | 51017            |
| Highway 101            | 51027            | Jeans Point Rd                    | 51030            |
| Highway 103            | 51021            | Jedediah Rd                       | 51028            |
| Highway 103            | 51022            | Jenkins St                        | 51010            |
| Highway 103            | 51029            | John Cook Rd                      | 51030            |
| Highway 203            | 51031            | John St                           | 51010            |
| Highway 203            | 51032<br>51008   | Johnsons Lane<br>K and L Annis Rd | 51022<br>51030   |
| Highway 3              | 51000            |                                   | 01000            |

| Street Name              | Polling Division | Street Name           | Polling Division |
|--------------------------|------------------|-----------------------|------------------|
| K and L Annis Rd         | 51031            | Lonergan Lane         | 51015            |
| K and L Annis Rd         | 51032            | Loon Dr               | 51028            |
| Kelly Rd                 | 51031            | Loon Lane             | 51028            |
| Kempt Back Lake Rd       | 51032            | Lovitt St             | 51010            |
| Kempt St                 | 51015            | Lovitt St             | 51013            |
| Kempt St                 | 51016            | Luxey Lane            | 51021            |
| Killam Forest Rd         | 51027            | Luxey Lane Exten      | 51021            |
| Killam Rd                | 51028            | Lynlea Cres           | 51011            |
| Killams Lake Dr          | 51027            | MacConnell Lane       | 51029            |
| King St                  | 51011            | MacCormack Rd         | 51002            |
| King St                  | 51013            | MacCormack Rd         | 51003            |
| Kings Lake Lane          | 51029            | MacCormack Rd         | 51004            |
| Kinney Hill Rd           | 51020            | MacCormack Rd         | 51025            |
| Kinney Hill Rd           | 51021            | MacDonald Rd          | 51021            |
| Kirk St                  | 51010            | MacNeil Ave           | 51014            |
| Lake Annis Rd            | 51030            | MacNeil Ave           | 51016            |
| Lake Darling Rd          | 51003            | MacNeil Ave           | 51017            |
| Lake Estate Crt          | 51025            | Main Shore Rd         | 51001            |
| Lake George Rd           | 51026            | Main Shore Rd         | 51002            |
| Lake George Rd           | 51027            | Main Shore Rd         | 51003            |
| Lake George Rd           | 51030            | Main Shore Rd         | 51004            |
| Lake Jesse Rd            | 51030            | Main Shore Rd         | 51005            |
| Lake Rd                  | 51001            | Main St               | 51006            |
| Lake Vaughan Rd          | 51029            | Main St               | 51009            |
| Lakeshore Lane           | 51030            | Main St               | 51010            |
| Lakeside Dr              | 51032            | Main St               | 51013            |
| Lakeside Lane            | 51030            | Main St               | 51015            |
| Lakeside Rd              | 51004            | Main St               | 51016            |
| Lakeside Rd              | 51005            | Maple Dr              | 51023            |
| Lakeside Rd              | 51025            | Maple Hill Lane       | 51023            |
| Lakeview Cres            | 51021            | Maple Leaf Dr         | 51029            |
| Lakeview Dr              | 51030            | Maple Leaf Dr         | 51031            |
| Lane Ave                 | 51012            | Maple Leaf Dr         | 51032            |
| Leighton St              | 51024            | Market St             | 51006            |
| Leighton St              | 51025            | Markland Heights Lane | 51005            |
| Lewis Ave                | 51016            | Marsha Ave            | 51008            |
| Lewis Lane               | 51015            | Marsha Ave            | 51011            |
| Lewis Lane               | 51016            | Marshall Lane         | 51015            |
| Lewis Rd                 | 51018            | McConnell Cres        | 51016            |
| Lilac Hill Rd            | 51029            | McConnell Cres Exten  | 51016            |
| Lily Pond Rd             | 51028            | Meadow Brook Dr       | 51024            |
| Little Halfway Branch Rd | 51032            | Meadow Brook Dr       | 51026            |
| Little Halfway Lake Rd   | 51032            | Meadow View Lane      | 51018            |
| Lobster Path             | 51032            | Melbourne Rd          | 51020            |
| Lobster Pound Rd         | 51005            | Memory Lane           | 51022            |

| Street Name         | Polling Division | Street Name         | Polling Division |
|---------------------|------------------|---------------------|------------------|
| Mill Creek Rd       | 51020            | Park St             | 51012            |
| Mill Lake Rd        | 51031            | Park St             | 51014            |
| Mill Rd             | 51022            | Partridge Lane      | 51027            |
| Miller Lane         | 51031            | Pattens Lane        | 51003            |
| Millstone Lane      | 51029            | Pearl St            | 51015            |
| Millstone Terr      | 51006            | Pembroke Rd         | 51002            |
| Milo View Lane      | 51006            | Pembroke Rd         | 51005            |
| Milo View Lane      | 51023            | Pent Lane           | 51024            |
| Milton Highlands Rd | 51004            | Perry Rd            | 51031            |
| Mink Lake Dr        | 51032            | Perry Rd            | 51032            |
| Mood Rd             | 51022            | Peterson Rd         | 51004            |
| Mood Rd             | 51028            | Peth Rd             | 51020            |
| Moodys Lane         | 51015            | Peth Rd             | 51021            |
| Mooswa Lane         | 51030            | Pickle Pond Lane    | 51031            |
| Murphy Ave          | 51014            | Pictou Dr           | 51018            |
| Myrtle St           | 51011            | Pictou Dr           | 51021            |
| Myrtle St           | 51012            | Pierce Rd           | 51003            |
| Natasha Lane        | 51030            | Pine Cross Rd       | 51023            |
| Neptune Path        | 51032            | Pitman Rd           | 51026            |
| New Rd              | 51023            | Pitman Rd           | 51028            |
| North Kemptville Rd | 51032            | Placid Crt          | 51006            |
| North Ohio Rd       | 51024            | Pleasant St         | 51007            |
| North Ohio Rd       | 51026            | Pleasant St         | 51008            |
| North Ohio Rd       | 51027            | Pleasant St         | 51011            |
| Norwood Rd          | 51030            | Pleasant St         | 51012            |
| Nova Holiday Lane   | 51004            | Pleasant St         | 51014            |
| Oak Dr              | 51007            | Pleasant St         | 51016            |
| Oak Dr              | 51008            | Pleasant St         | 51017            |
| Ocean View Dr       | 51019            | Plymouth Gentian Rd | 51029            |
| Oceanview Terr      | 51019            | Porter Corning Rd   | 51001            |
| Ohio Station Rd     | 51024            | Porter Rd           | 51003            |
| Old Ellie Lane      | 51030            | Porter St           | 51011            |
| Old Gold Mine Rd    | 51031            | Porter St           | 51013            |
| Old Mill Lane       | 51022            | Porters Lane        | 51015            |
| Old Post Rd         | 51001            | Prescott St         | 51009            |
| Old Post Rd         | 51003            | Prescott St         | 51013            |
| Overton Br          | 51005            | Prince Lane         | 51010            |
| Overton Rd          | 51005            | Prince Lane         | 51014            |
| Parade St           | 51010            | Prince Lane         | 51015            |
| Parade St           | 51011            | Prince St           | 51010            |
| Parade St           | 51012            | Prince St           | 51015            |
| Parade St           | 51013            | Prince St           | 51016            |
| Park Dr             | 51023            | Prospect St         | 51006            |
| Park Lane           | 51012            | Prospect St         | 51007            |
| Park St             | 51010            | Public St           | 51013            |

| Street Name         | Polling Division | Street Name            | Polling Division |
|---------------------|------------------|------------------------|------------------|
| Quaco Rd            | 51001            | School St              | 51013            |
| Queen St            | 51015            | Scotia View Terr       | 51004            |
| Queen St            | 51016            | Scott's Dr             | 51022            |
| R and N Rd          | 51028            | Scott's Dr             | 51024            |
| Ray and Kay Lane    | 51005            | Scott's Dr             | 51028            |
| Raynardton Cross Rd | 51029            | Seaward Rd             | 51001            |
| Raynardton Rd       | 51029            | Second St              | 51010            |
| RCOM Dr             | 51025            | Second St              | 51013            |
| Red Bank Dr         | 51005            | Seeland Ave            | 51023            |
| Red Gate Lane       | 51029            | Seminary St            | 51010            |
| Regent St           | 51016            | Seminary St            | 51011            |
| Regent St           | 51017            | Shady Lane             | 51006            |
| Regent St           | 51018            | Shady Lane             | 51023            |
| Richards Lane       | 51009            | Shaw Ave               | 51009            |
| Richardson Lane     | 51031            | Short Beach Rd         | 51002            |
| Richmond Rd         | 51001            | Short Beach Rd         | 51003            |
| Richmond Rd         | 51027            | Skyco Dr               | 51026            |
| Ring Lane           | 51032            | Sloans Lake Rd         | 51028            |
| Ripine Lane         | 51020            | Sloans Lake Rd         | 51031            |
| River Lane          | 51020            | Sluice Dr              | 51031            |
| Riverdale Dr        | 51021            | Small Gaines Rd        | 51022            |
| Riverside Lane      | 51029            | Small Gains Rd         | 51021            |
| Roberts Rd          | 51032            | Small Gains Rd         | 51022            |
| Robinson Rd         | 51018            | Somes Lake Lane        | 51029            |
| Robinson Rd         | 51021            | South East St          | 51012            |
| Rocky Ridge Rd      | 51029            | South East St          | 51014            |
| Rodney Rd           | 51002            | South Ohio Cross Rd    | 51026            |
| Rodney Rd           | 51003            | South St               | 51013            |
| Rose Rd             | 51003            | Spider St              | 51001            |
| Rose Rd             | 51024            | Spruce Lane            | 51025            |
| Ross Durkee Rd      | 51002            | Sprucewood Cres        | 51007            |
| Ryan Lane           | 51005            | Sprucewood Dr          | 51007            |
| Ryerson Crt         | 51013            | Stans Lane             | 51020            |
| Salmonwood Rd       | 51022            | Starrs Rd              | 51008            |
| Salmonwood Rd       | 51024            | Starrs Rd              | 51009            |
| Salmonwood Rd       | 51028            | Starrs Rd              | 51011            |
| Samms Crt           | 51025            | Stillwater Dr          | 51022            |
| Sandford Wharf Rd   | 51002            | Store St               | 51013            |
| Sandy Cove Rd       | 51030            | Storey Hill Rd         | 51003            |
| Saulnier Lane       | 51020            | Strickland Rd          | 51002            |
| Saunders Rd         | 51028            | Strickland Rd          | 51003            |
| Saunders Rd         | 51029            | Sumac Lane             | 51028            |
| Sawdust Trail       | 51017            | Summer St              | 51009            |
| Scallops Path       | 51032            | Sunday Lake Rd         | 51026            |
| School St           | 51011            | Sunday Lake Road Exten | 51026            |

| Street Name               | Polling Division | Street Name          | Polling Division |
|---------------------------|------------------|----------------------|------------------|
| Sunday Point Rd           | 51019            | Water St             | 51013            |
| Sunrise Rd                | 51032            | Water St             | 51015            |
| Surfers Path              | 51032            | Waterfront Dr        | 51028            |
| Sweeney Lane              | 51005            | Waters Edge Dr       | 51027            |
| Sweeneys Run              | 51031            | Waverly St           | 51012            |
| Sycamore St               | 51016            | Whipple St           | 51009            |
| Tedford Lake Rd           | 51027            | Whipple St           | 51013            |
| The Last Rd               | 51020            | Whispering Pine Dr   | 51031            |
| The Last Rd               | 51021            | Whispering Pine Dr   | 51032            |
| Thomas Lane               | 51027            | Whites River Rd      | 51031            |
| Thomas Rd                 | 51005            | Willard F Allen Lane | 51013            |
| Three Island Lake Fork Rd | 51027            | William Allen Rd     | 51020            |
| Three Island Lake Rd      | 51027            | William St           | 51010            |
| Thurston St               | 51010            | William St           | 51012            |
| Tinkham Rd                | 51022            | William St           | 51014            |
| Tinkham Rd                | 51024            | William St           | 51016            |
| Tom's Way                 | 51003            | Willow St            | 51010            |
| Tooker St                 | 51014            | Willow St            | 51013            |
| Tooker St                 | 51015            | Wilson Falls Rd      | 51029            |
| Tooker St                 | 51017            | Wilson Lake Rd       | 51029            |
| Tower Rd                  | 51024            | Wilson Rd            | 51029            |
| Town Point Rd             | 51019            | Woodstock Rd         | 51027            |
| Tranquility Cres          | 51025            | Wyman Rd             | 51018            |
| Trask Ave                 | 51011            | Wyman Rd             | 51019            |
| Trask Ave                 | 51012            |                      |                  |
| Treasure Path             | 51032            |                      |                  |
| Trefry Lake Rd            | 51021            |                      |                  |
| Trinity Pl                | 51015            |                      |                  |
| Trinity PI                | 51016            |                      |                  |
| Twin Lakes Rd             | 51001            |                      |                  |
| Up The Hill Lane          | 51020            |                      |                  |
| Valley Cres               | 51028            |                      |                  |
| Valley Cres               | 51030            |                      |                  |
| Vancouver St              | 51005            |                      |                  |
| Vancouver St              | 51006            |                      |                  |
| Vaughne Ave               | 51007            |                      |                  |
| Vaughne Ave               | 51009            |                      |                  |
| Vaughne Crt               | 51007            |                      |                  |
| Victoria Terr             | 51012            |                      |                  |
| Victoria Terr             | 51014            |                      |                  |
| Vinels Rd                 | 51031            |                      |                  |
| Walker St                 | 51009            |                      |                  |
| Water St                  | 51006            |                      |                  |
| Water St                  | 51009            |                      |                  |
| Water St                  | 51010            |                      |                  |
|                           |                  |                      |                  |