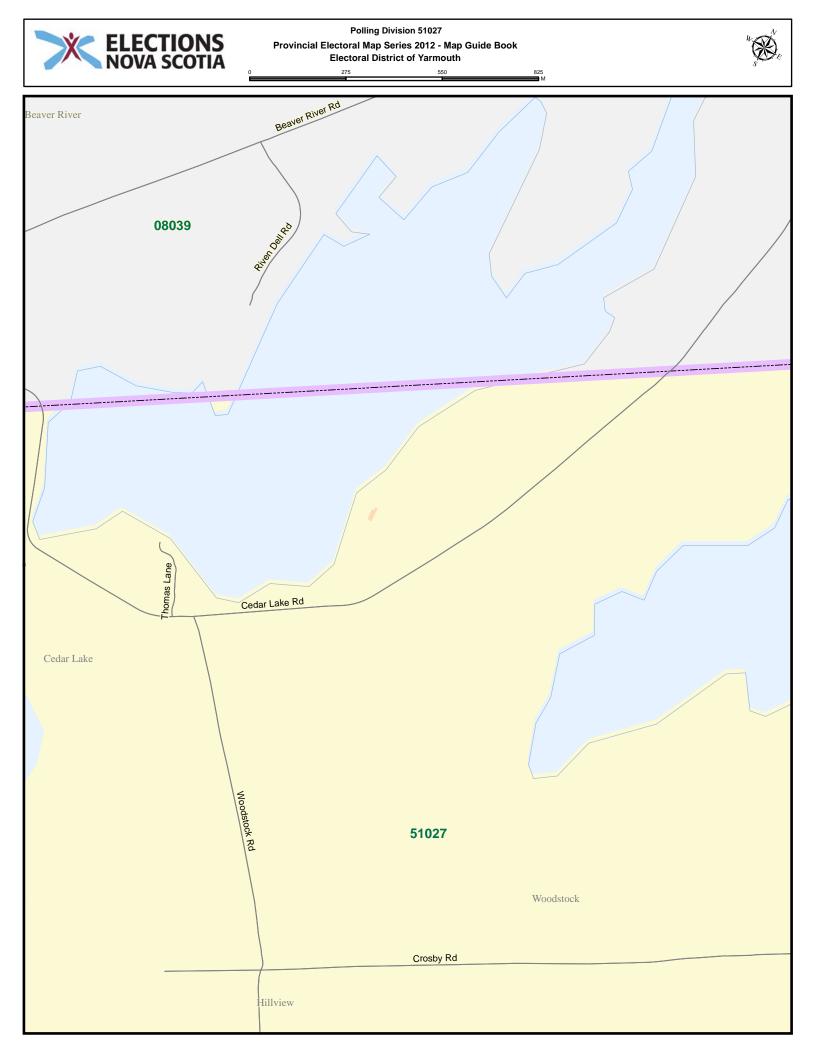

## Electoral District of $\operatorname{YARMOUTH}$

POLLING DIVISION MAP GUIDE BOOK

Elections Nova Scotia July 16, 2013