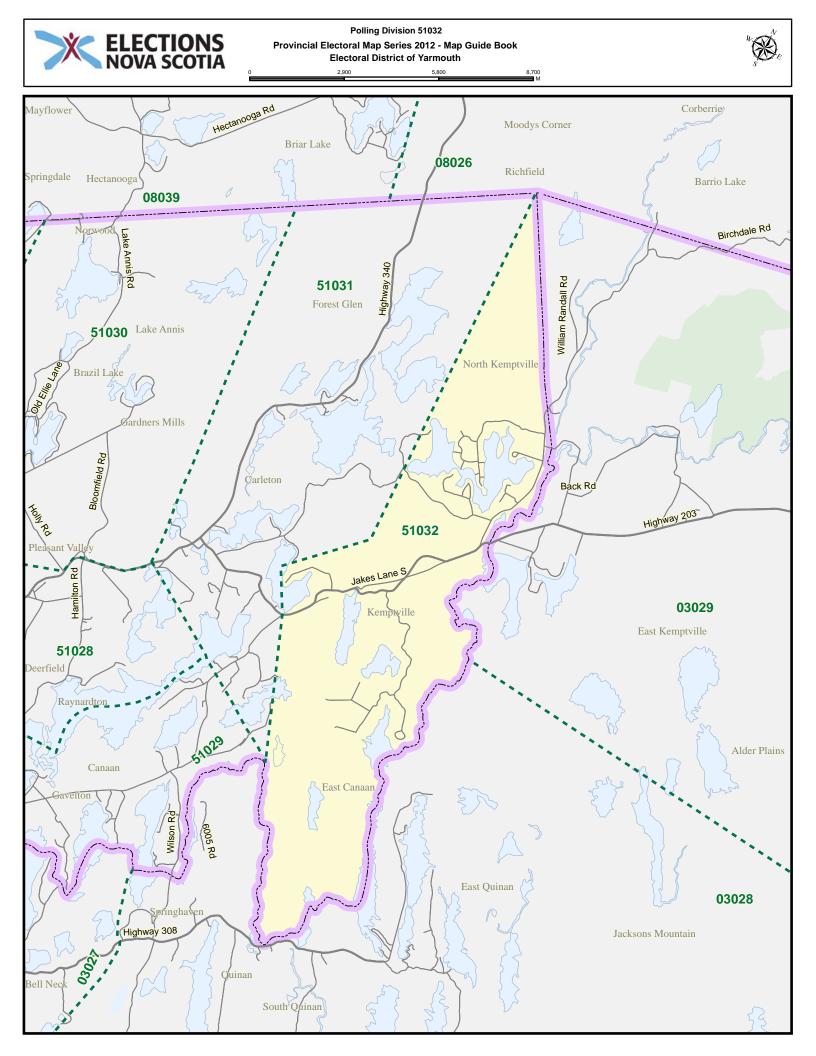

| Street Name              | Polling Division | Street Name       | Polling Division |
|--------------------------|------------------|-------------------|------------------|
| Caie Lane                | 51005            | Chestnut St       | 51009            |
| Campbells Lane           | 51032            | Chipman Lane      | 51006            |
| Canaan Hardwood Rd       | 51029            | Church Lane       | 51025            |
| Canaan Hardwood Rd       | 51031            | Church St         | 51015            |
| Canaan Rd                | 51029            | Church St         | 51016            |
| Canaan Rd                | 51031            | Churchill St      | 51023            |
| Candy Lane               | 51025            | Churn Rd          | 51005            |
| Cann St                  | 51006            | Clear Cut Rd      | 51029            |
| Cann St                  | 51009            | Clearwater Lane   | 51027            |
| Canns Lane               | 51028            | Clements Ave      | 51011            |
| Captain Landers Crt      | 51025            | Clements Ave      | 51012            |
| Captain Lane             | 51028            | Clements St       | 51010            |
| Captains Walk            | 51006            | Cleveland Rd      | 51019            |
| Carleton Lake Rd         | 51031            | Cliff St          | 51010            |
| Carleton St              | 51010            | Cliff St          | 51012            |
| Carleton St              | 51013            | Cloverdale Crt    | 51017            |
| Carleton Triangle Rd     | 51031            | Club Rd           | 51020            |
| Carol Ave                | 51008            | Collins St        | 51010            |
| Carol Ave                | 51011            | Collins St        | 51013            |
| Caseys Trail             | 51024            | Colonial Ave      | 51004            |
| Caseys Trail             | 51026            | Comeaus Hill Rd   | 51020            |
| Catherine St             | 51013            | Commercial St     | 51014            |
| Cavanaugh Rd             | 51029            | Commercial St     | 51015            |
| Cayloon Lane             | 51029            | Cooks Rd          | 51006            |
| Cedar Dr                 | 51003            | Coopers Crest Rd  | 51028            |
| Cedar Dr                 | 51025            | Cornubia Rd       | 51029            |
| Cedar Lake Rd            | 51027            | Cosman Lane       | 51006            |
| Cemetery Rd              | 51024            | Cosman Lane       | 51009            |
| Central St               | 51010            | Cottage Lane      | 51012            |
| Century Dr               | 51004            | Cottage Lane      | 51014            |
| Charles Ave              | 51021            | Cottage Rd        | 51031            |
| Charles Crosby Dr        | 51007            | Cottage St        | 51008            |
| Charles Crosby Dr        | 51008            | Cottage St        | 51011            |
| Charles Crosby Dr        | 51011            | Country Lake Cres | 51004            |
| Charles St               | 51001            | County Cres       | 51025            |
| Charlie Mullen Corner Rd | 51030            | County Line Rd    | 51027            |
| Chebogue Point Rd        | 51019            | Courtney Lane     | 51018            |
| Chebogue Rd              | 51015            | Cranberry Head Rd | 51002            |
| Chebogue Rd              | 51016            | Cranberry Lake Rd | 51032            |
| Chebogue Rd              | 51018            | Cranberry Lane    | 51030            |
| Chebogue Rd              | 51019            | Crosby Crt        | 51025            |
| Chebogue Rd              | 51021            | Crosby Rd         | 51027            |
| Chegoggin Point Rd       | 51002            | Cumberland St     | 51010            |
| Chester St               | 51013            | Dane St           | 51016            |
| Chestnut St              | 51007            | Dayton Rd         | 51004            |

| Street Name        | Polling Division | Street Name       | Polling Division |
|--------------------|------------------|-------------------|------------------|
| Dayton Rd          | 51023            | Forest St         | 51018            |
| Dearman Dr         | 51004            | Forman Gavel Rd   | 51029            |
| Dearman Dr         | 51005            | Fullers Lane      | 51025            |
| Deerview Lane      | 51025            | Gardner St        | 51009            |
| Deviller Lane      | 51020            | Gardners Mill Rd  | 51030            |
| Doane St           | 51014            | Geddes Lane       | 51015            |
| Doctors Dr         | 51025            | Geddes Lane       | 51016            |
| Dominique Rd       | 51020            | Gerry Lane        | 51005            |
| Dominique Rd       | 51021            | Glebe St          | 51013            |
| Draw Bridge Rd     | 51002            | Golden Forest Rd  | 51032            |
| Duck Pond Dr       | 51004            | Goodwin Dr        | 51006            |
| Dunhams Landing Rd | 51018            | Goodwin Dr        | 51023            |
| Durkee Rd          | 51028            | Gordons Trail     | 51031            |
| East Canaan Rd     | 51029            | Goudey Rd         | 51001            |
| East St            | 51015            | Goudey St         | 51014            |
| Edson Foote Rd     | 51003            | Goudey St         | 51015            |
| Edson Foote Rd     | 51004            | Grand St          | 51011            |
| Egypt Rd           | 51021            | Grand St          | 51013            |
| Ellenwood Dr       | 51029            | Grantham St       | 51014            |
| Ellie B Rd         | 51030            | Grantham St       | 51017            |
| Ellis Ave          | 51009            | Grasshoppie Lane  | 51022            |
| Ellis Ave          | 51011            | Gray Rd           | 51032            |
| Ellis Ave          | 51013            | Green Hills Dr    | 51023            |
| Ellis Rd           | 51017            | Green Orchid Lane | 51029            |
| Ellis Rd           | 51018            | Green Rock Dr     | 51004            |
| Elm St             | 51007            | Green St          | 51012            |
| Elm St             | 51008            | Green St          | 51014            |
| Elm St             | 51009            | Green St          | 51016            |
| Emins Lane         | 51015            | Greenville Rd     | 51021            |
| Enterprise St      | 51011            | Greenville Rd     | 51022            |
| Enterprise St      | 51012            | Greenville Rd     | 51025            |
| Fairmount St       | 51009            | Grove Memorial Dr | 51025            |
| Fairmount St       | 51013            | Haley Dr          | 51028            |
| Fifth St           | 51013            | Haley Rd          | 51011            |
| Finlay Lane        | 51028            | Haley Rd          | 51012            |
| First St           | 51010            | Haley Rd          | 51017            |
| First St           | 51013            | Half Wedge Lane   | 51029            |
| Fisherman Path     | 51032            | Hall Rd           | 51028            |
| Flat Iron Rd       | 51018            | Hamilton Rd       | 51028            |
| Flint Lane         | 51016            | Hamilton Rd       | 51029            |
| Forbes St          | 51016            | Hamilton Rd       | 51030            |
| Ford Ave           | 51007            | Hanf Dr           | 51030            |
| Forest St          | 51010            | Happy Hollow Rd   | 51025            |
| Forest St          | 51012            | Harbourview Dr    | 51006            |
| Forest St          | 51015            | Hardscratch Rd    | 51008            |

| Street Name            | Polling Division | Street Name                       | Polling Division |
|------------------------|------------------|-----------------------------------|------------------|
| Hardscratch Rd         | 51011            | Highway 3                         | 51011            |
| Hardscratch Rd         | 51021            | Highway 3                         | 51018            |
| Hardscratch Rd         | 51022            | Highway 3                         | 51020            |
| Hardscratch Rd         | 51024            | Highway 3                         | 51021            |
| Hardwood Lane          | 51031            | Highway 304                       | 51005            |
| Hardwood Lane South Br | 51031            | Highway 334                       | 51020            |
| Haskell St             | 51015            | Highway 334                       | 51021            |
| Havelock Dr            | 51017            | Highway 340                       | 51024            |
| Hawthorne St           | 51010            | Highway 340                       | 51025            |
| Hawthorne St           | 51015            | Highway 340                       | 51028            |
| Hector St              | 51001            | Highway 340                       | 51030            |
| Helen Lucy Rd          | 51002            | Highway 340                       | 51031            |
| Herbert St             | 51008            | Hillside Dr                       | 51025            |
| Herbert St             | 51009            | Hillside Terr                     | 51004            |
| Heritage St            | 51004            | Hilton Rd                         | 51019            |
| Herrington Ave         | 51006            | Hoben Cres                        | 51022            |
| Hibernia St            | 51007            | Holly Rd                          | 51028            |
| Hibernia St            | 51009            | Holly Rd                          | 51030            |
| High St                | 51010            | Homecrest Terr                    | 51028            |
| Highland Ave           | 51012            | Hood Cres                         | 51006            |
| Highland Ave           | 51014            | Hoopers Lane                      | 51028            |
| Highland Dr            | 51004            | Horton St                         | 51015            |
| Highway 1              | 51001            | Hueston St                        | 51015            |
| Highway 1              | 51003            | Hummingbird Lane                  | 51031            |
| Highway 1              | 51006            | Huntington St                     | 51008            |
| Highway 1              | 51023            | Huntington St                     | 51009            |
| Highway 1              | 51024            | Industry Ave                      | 51012            |
| Highway 1              | 51025            | Island Pond Rd                    | 51002            |
| Highway 101            | 51001            | Island View Rd                    | 51018            |
| Highway 101            | 51003            | Israel Allen Rd                   | 51002            |
| Highway 101            | 51007            | Jacquards Cnr                     | 51020            |
| Highway 101            | 51008            | Jakes Lane N                      | 51032            |
| Highway 101            | 51011            | Jakes Lane S                      | 51032            |
| Highway 101            | 51022            | James St                          | 51009            |
| Highway 101            | 51023            | James St                          | 51011            |
| Highway 101            | 51024            | James St                          | 51013            |
| Highway 101            | 51025            | Jarvis Rd                         | 51012            |
| Highway 101            | 51026            | Jarvis Rd                         | 51017            |
| Highway 101            | 51027            | Jeans Point Rd                    | 51030            |
| Highway 103            | 51021            | Jedediah Rd                       | 51028            |
| Highway 103            | 51022            | Jenkins St                        | 51010            |
| Highway 103            | 51029            | John Cook Rd                      | 51030            |
| Highway 203            | 51031            | John St                           | 51010            |
| Highway 203            | 51032<br>51008   | Johnsons Lane<br>K and L Annis Rd | 51022<br>51030   |
| Highway 3              | 51000            |                                   | 01000            |

| Street Name              | Polling Division | Street Name           | Polling Division |
|--------------------------|------------------|-----------------------|------------------|
| K and L Annis Rd         | 51031            | Lonergan Lane         | 51015            |
| K and L Annis Rd         | 51032            | Loon Dr               | 51028            |
| Kelly Rd                 | 51031            | Loon Lane             | 51028            |
| Kempt Back Lake Rd       | 51032            | Lovitt St             | 51010            |
| Kempt St                 | 51015            | Lovitt St             | 51013            |
| Kempt St                 | 51016            | Luxey Lane            | 51021            |
| Killam Forest Rd         | 51027            | Luxey Lane Exten      | 51021            |
| Killam Rd                | 51028            | Lynlea Cres           | 51011            |
| Killams Lake Dr          | 51027            | MacConnell Lane       | 51029            |
| King St                  | 51011            | MacCormack Rd         | 51002            |
| King St                  | 51013            | MacCormack Rd         | 51003            |
| Kings Lake Lane          | 51029            | MacCormack Rd         | 51004            |
| Kinney Hill Rd           | 51020            | MacCormack Rd         | 51025            |
| Kinney Hill Rd           | 51021            | MacDonald Rd          | 51021            |
| Kirk St                  | 51010            | MacNeil Ave           | 51014            |
| Lake Annis Rd            | 51030            | MacNeil Ave           | 51016            |
| Lake Darling Rd          | 51003            | MacNeil Ave           | 51017            |
| Lake Estate Crt          | 51025            | Main Shore Rd         | 51001            |
| Lake George Rd           | 51026            | Main Shore Rd         | 51002            |
| Lake George Rd           | 51027            | Main Shore Rd         | 51003            |
| Lake George Rd           | 51030            | Main Shore Rd         | 51004            |
| Lake Jesse Rd            | 51030            | Main Shore Rd         | 51005            |
| Lake Rd                  | 51001            | Main St               | 51006            |
| Lake Vaughan Rd          | 51029            | Main St               | 51009            |
| Lakeshore Lane           | 51030            | Main St               | 51010            |
| Lakeside Dr              | 51032            | Main St               | 51013            |
| Lakeside Lane            | 51030            | Main St               | 51015            |
| Lakeside Rd              | 51004            | Main St               | 51016            |
| Lakeside Rd              | 51005            | Maple Dr              | 51023            |
| Lakeside Rd              | 51025            | Maple Hill Lane       | 51023            |
| Lakeview Cres            | 51021            | Maple Leaf Dr         | 51029            |
| Lakeview Dr              | 51030            | Maple Leaf Dr         | 51031            |
| Lane Ave                 | 51012            | Maple Leaf Dr         | 51032            |
| Leighton St              | 51024            | Market St             | 51006            |
| Leighton St              | 51025            | Markland Heights Lane | 51005            |
| Lewis Ave                | 51016            | Marsha Ave            | 51008            |
| Lewis Lane               | 51015            | Marsha Ave            | 51011            |
| Lewis Lane               | 51016            | Marshall Lane         | 51015            |
| Lewis Rd                 | 51018            | McConnell Cres        | 51016            |
| Lilac Hill Rd            | 51029            | McConnell Cres Exten  | 51016            |
| Lily Pond Rd             | 51028            | Meadow Brook Dr       | 51024            |
| Little Halfway Branch Rd | 51032            | Meadow Brook Dr       | 51026            |
| Little Halfway Lake Rd   | 51032            | Meadow View Lane      | 51018            |
| Lobster Path             | 51032            | Melbourne Rd          | 51020            |
| Lobster Pound Rd         | 51005            | Memory Lane           | 51022            |

| Street Name         | Polling Division | Street Name         | Polling Division |
|---------------------|------------------|---------------------|------------------|
| Mill Creek Rd       | 51020            | Park St             | 51012            |
| Mill Lake Rd        | 51031            | Park St             | 51014            |
| Mill Rd             | 51022            | Partridge Lane      | 51027            |
| Miller Lane         | 51031            | Pattens Lane        | 51003            |
| Millstone Lane      | 51029            | Pearl St            | 51015            |
| Millstone Terr      | 51006            | Pembroke Rd         | 51002            |
| Milo View Lane      | 51006            | Pembroke Rd         | 51005            |
| Milo View Lane      | 51023            | Pent Lane           | 51024            |
| Milton Highlands Rd | 51004            | Perry Rd            | 51031            |
| Mink Lake Dr        | 51032            | Perry Rd            | 51032            |
| Mood Rd             | 51022            | Peterson Rd         | 51004            |
| Mood Rd             | 51028            | Peth Rd             | 51020            |
| Moodys Lane         | 51015            | Peth Rd             | 51021            |
| Mooswa Lane         | 51030            | Pickle Pond Lane    | 51031            |
| Murphy Ave          | 51014            | Pictou Dr           | 51018            |
| Myrtle St           | 51011            | Pictou Dr           | 51021            |
| Myrtle St           | 51012            | Pierce Rd           | 51003            |
| Natasha Lane        | 51030            | Pine Cross Rd       | 51023            |
| Neptune Path        | 51032            | Pitman Rd           | 51026            |
| New Rd              | 51023            | Pitman Rd           | 51028            |
| North Kemptville Rd | 51032            | Placid Crt          | 51006            |
| North Ohio Rd       | 51024            | Pleasant St         | 51007            |
| North Ohio Rd       | 51026            | Pleasant St         | 51008            |
| North Ohio Rd       | 51027            | Pleasant St         | 51011            |
| Norwood Rd          | 51030            | Pleasant St         | 51012            |
| Nova Holiday Lane   | 51004            | Pleasant St         | 51014            |
| Oak Dr              | 51007            | Pleasant St         | 51016            |
| Oak Dr              | 51008            | Pleasant St         | 51017            |
| Ocean View Dr       | 51019            | Plymouth Gentian Rd | 51029            |
| Oceanview Terr      | 51019            | Porter Corning Rd   | 51001            |
| Ohio Station Rd     | 51024            | Porter Rd           | 51003            |
| Old Ellie Lane      | 51030            | Porter St           | 51011            |
| Old Gold Mine Rd    | 51031            | Porter St           | 51013            |
| Old Mill Lane       | 51022            | Porters Lane        | 51015            |
| Old Post Rd         | 51001            | Prescott St         | 51009            |
| Old Post Rd         | 51003            | Prescott St         | 51013            |
| Overton Br          | 51005            | Prince Lane         | 51010            |
| Overton Rd          | 51005            | Prince Lane         | 51014            |
| Parade St           | 51010            | Prince Lane         | 51015            |
| Parade St           | 51011            | Prince St           | 51010            |
| Parade St           | 51012            | Prince St           | 51015            |
| Parade St           | 51013            | Prince St           | 51016            |
| Park Dr             | 51023            | Prospect St         | 51006            |
| Park Lane           | 51012            | Prospect St         | 51007            |
| Park St             | 51010            | Public St           | 51013            |

| Street Name         | Polling Division | Street Name            | Polling Division |
|---------------------|------------------|------------------------|------------------|
| Quaco Rd            | 51001            | School St              | 51013            |
| Queen St            | 51015            | Scotia View Terr       | 51004            |
| Queen St            | 51016            | Scott's Dr             | 51022            |
| R and N Rd          | 51028            | Scott's Dr             | 51024            |
| Ray and Kay Lane    | 51005            | Scott's Dr             | 51028            |
| Raynardton Cross Rd | 51029            | Seaward Rd             | 51001            |
| Raynardton Rd       | 51029            | Second St              | 51010            |
| RCOM Dr             | 51025            | Second St              | 51013            |
| Red Bank Dr         | 51005            | Seeland Ave            | 51023            |
| Red Gate Lane       | 51029            | Seminary St            | 51010            |
| Regent St           | 51016            | Seminary St            | 51011            |
| Regent St           | 51017            | Shady Lane             | 51006            |
| Regent St           | 51018            | Shady Lane             | 51023            |
| Richards Lane       | 51009            | Shaw Ave               | 51009            |
| Richardson Lane     | 51031            | Short Beach Rd         | 51002            |
| Richmond Rd         | 51001            | Short Beach Rd         | 51003            |
| Richmond Rd         | 51027            | Skyco Dr               | 51026            |
| Ring Lane           | 51032            | Sloans Lake Rd         | 51028            |
| Ripine Lane         | 51020            | Sloans Lake Rd         | 51031            |
| River Lane          | 51020            | Sluice Dr              | 51031            |
| Riverdale Dr        | 51021            | Small Gaines Rd        | 51022            |
| Riverside Lane      | 51029            | Small Gains Rd         | 51021            |
| Roberts Rd          | 51032            | Small Gains Rd         | 51022            |
| Robinson Rd         | 51018            | Somes Lake Lane        | 51029            |
| Robinson Rd         | 51021            | South East St          | 51012            |
| Rocky Ridge Rd      | 51029            | South East St          | 51014            |
| Rodney Rd           | 51002            | South Ohio Cross Rd    | 51026            |
| Rodney Rd           | 51003            | South St               | 51013            |
| Rose Rd             | 51003            | Spider St              | 51001            |
| Rose Rd             | 51024            | Spruce Lane            | 51025            |
| Ross Durkee Rd      | 51002            | Sprucewood Cres        | 51007            |
| Ryan Lane           | 51005            | Sprucewood Dr          | 51007            |
| Ryerson Crt         | 51013            | Stans Lane             | 51020            |
| Salmonwood Rd       | 51022            | Starrs Rd              | 51008            |
| Salmonwood Rd       | 51024            | Starrs Rd              | 51009            |
| Salmonwood Rd       | 51028            | Starrs Rd              | 51011            |
| Samms Crt           | 51025            | Stillwater Dr          | 51022            |
| Sandford Wharf Rd   | 51002            | Store St               | 51013            |
| Sandy Cove Rd       | 51030            | Storey Hill Rd         | 51003            |
| Saulnier Lane       | 51020            | Strickland Rd          | 51002            |
| Saunders Rd         | 51028            | Strickland Rd          | 51003            |
| Saunders Rd         | 51029            | Sumac Lane             | 51028            |
| Sawdust Trail       | 51017            | Summer St              | 51009            |
| Scallops Path       | 51032            | Sunday Lake Rd         | 51026            |
| School St           | 51011            | Sunday Lake Road Exten | 51026            |

| Street Name               | Polling Division | Street Name          | Polling Division |
|---------------------------|------------------|----------------------|------------------|
| Sunday Point Rd           | 51019            | Water St             | 51013            |
| Sunrise Rd                | 51032            | Water St             | 51015            |
| Surfers Path              | 51032            | Waterfront Dr        | 51028            |
| Sweeney Lane              | 51005            | Waters Edge Dr       | 51027            |
| Sweeneys Run              | 51031            | Waverly St           | 51012            |
| Sycamore St               | 51016            | Whipple St           | 51009            |
| Tedford Lake Rd           | 51027            | Whipple St           | 51013            |
| The Last Rd               | 51020            | Whispering Pine Dr   | 51031            |
| The Last Rd               | 51021            | Whispering Pine Dr   | 51032            |
| Thomas Lane               | 51027            | Whites River Rd      | 51031            |
| Thomas Rd                 | 51005            | Willard F Allen Lane | 51013            |
| Three Island Lake Fork Rd | 51027            | William Allen Rd     | 51020            |
| Three Island Lake Rd      | 51027            | William St           | 51010            |
| Thurston St               | 51010            | William St           | 51012            |
| Tinkham Rd                | 51022            | William St           | 51014            |
| Tinkham Rd                | 51024            | William St           | 51016            |
| Tom's Way                 | 51003            | Willow St            | 51010            |
| Tooker St                 | 51014            | Willow St            | 51013            |
| Tooker St                 | 51015            | Wilson Falls Rd      | 51029            |
| Tooker St                 | 51017            | Wilson Lake Rd       | 51029            |
| Tower Rd                  | 51024            | Wilson Rd            | 51029            |
| Town Point Rd             | 51019            | Woodstock Rd         | 51027            |
| Tranquility Cres          | 51025            | Wyman Rd             | 51018            |
| Trask Ave                 | 51011            | Wyman Rd             | 51019            |
| Trask Ave                 | 51012            |                      |                  |
| Treasure Path             | 51032            |                      |                  |
| Trefry Lake Rd            | 51021            |                      |                  |
| Trinity Pl                | 51015            |                      |                  |
| Trinity PI                | 51016            |                      |                  |
| Twin Lakes Rd             | 51001            |                      |                  |
| Up The Hill Lane          | 51020            |                      |                  |
| Valley Cres               | 51028            |                      |                  |
| Valley Cres               | 51030            |                      |                  |
| Vancouver St              | 51005            |                      |                  |
| Vancouver St              | 51006            |                      |                  |
| Vaughne Ave               | 51007            |                      |                  |
| Vaughne Ave               | 51009            |                      |                  |
| Vaughne Crt               | 51007            |                      |                  |
| Victoria Terr             | 51012            |                      |                  |
| Victoria Terr             | 51014            |                      |                  |
| Vinels Rd                 | 51031            |                      |                  |
| Walker St                 | 51009            |                      |                  |
| Water St                  | 51006            |                      |                  |
| Water St                  | 51009            |                      |                  |
| Water St                  | 51010            |                      |                  |
|                           |                  |                      |                  |