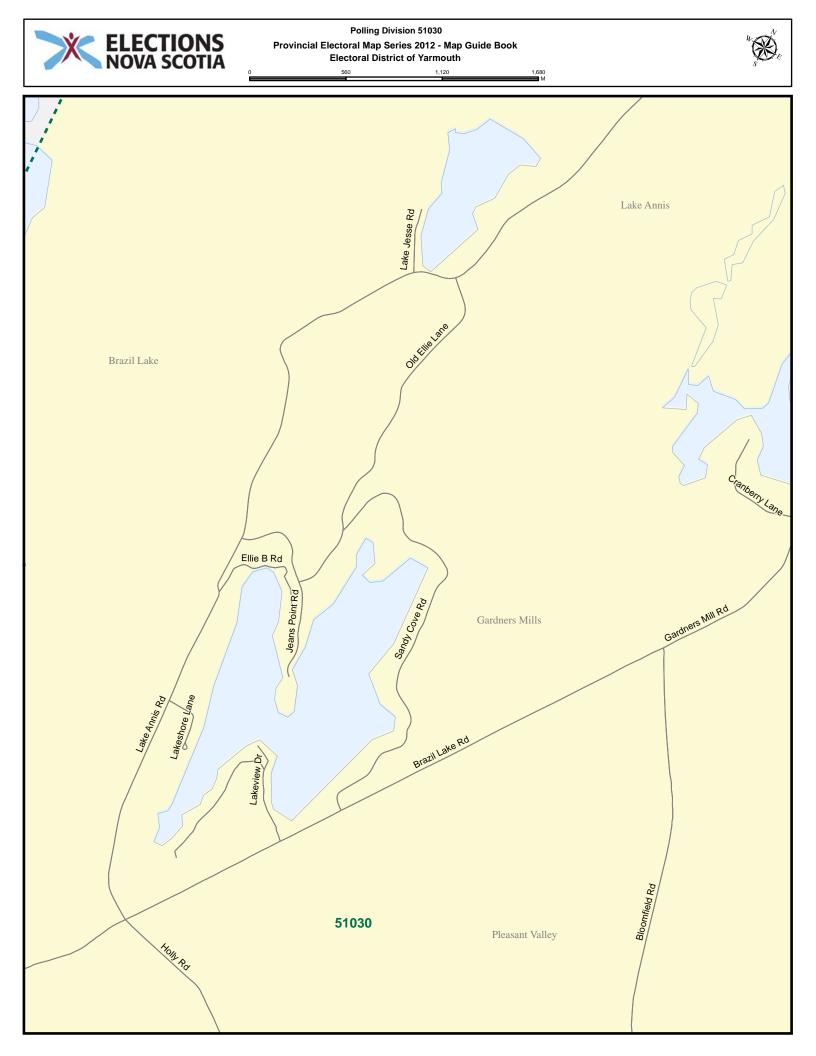

| Street Name        | Polling Division | Street Name       | Polling Division |
|--------------------|------------------|-------------------|------------------|
| Dayton Rd          | 51023            | Forest St         | 51018            |
| Dearman Dr         | 51004            | Forman Gavel Rd   | 51029            |
| Dearman Dr         | 51005            | Fullers Lane      | 51025            |
| Deerview Lane      | 51025            | Gardner St        | 51009            |
| Deviller Lane      | 51020            | Gardners Mill Rd  | 51030            |
| Doane St           | 51014            | Geddes Lane       | 51015            |
| Doctors Dr         | 51025            | Geddes Lane       | 51016            |
| Dominique Rd       | 51020            | Gerry Lane        | 51005            |
| Dominique Rd       | 51021            | Glebe St          | 51013            |
| Draw Bridge Rd     | 51002            | Golden Forest Rd  | 51032            |
| Duck Pond Dr       | 51004            | Goodwin Dr        | 51006            |
| Dunhams Landing Rd | 51018            | Goodwin Dr        | 51023            |
| Durkee Rd          | 51028            | Gordons Trail     | 51031            |
| East Canaan Rd     | 51029            | Goudey Rd         | 51001            |
| East St            | 51015            | Goudey St         | 51014            |
| Edson Foote Rd     | 51003            | Goudey St         | 51015            |
| Edson Foote Rd     | 51004            | Grand St          | 51011            |
| Egypt Rd           | 51021            | Grand St          | 51013            |
| Ellenwood Dr       | 51029            | Grantham St       | 51014            |
| Ellie B Rd         | 51030            | Grantham St       | 51017            |
| Ellis Ave          | 51009            | Grasshoppie Lane  | 51022            |
| Ellis Ave          | 51011            | Gray Rd           | 51032            |
| Ellis Ave          | 51013            | Green Hills Dr    | 51023            |
| Ellis Rd           | 51017            | Green Orchid Lane | 51029            |
| Ellis Rd           | 51018            | Green Rock Dr     | 51004            |
| Elm St             | 51007            | Green St          | 51012            |
| Elm St             | 51008            | Green St          | 51014            |
| Elm St             | 51009            | Green St          | 51016            |
| Emins Lane         | 51015            | Greenville Rd     | 51021            |
| Enterprise St      | 51011            | Greenville Rd     | 51022            |
| Enterprise St      | 51012            | Greenville Rd     | 51025            |
| Fairmount St       | 51009            | Grove Memorial Dr | 51025            |
| Fairmount St       | 51013            | Haley Dr          | 51028            |
| Fifth St           | 51013            | Haley Rd          | 51011            |
| Finlay Lane        | 51028            | Haley Rd          | 51012            |
| First St           | 51010            | Haley Rd          | 51017            |
| First St           | 51013            | Half Wedge Lane   | 51029            |
| Fisherman Path     | 51032            | Hall Rd           | 51028            |
| Flat Iron Rd       | 51018            | Hamilton Rd       | 51028            |
| Flint Lane         | 51016            | Hamilton Rd       | 51029            |
| Forbes St          | 51016            | Hamilton Rd       | 51030            |
| Ford Ave           | 51007            | Hanf Dr           | 51030            |
| Forest St          | 51010            | Happy Hollow Rd   | 51025            |
| Forest St          | 51012            | Harbourview Dr    | 51006            |
| Forest St          | 51015            | Hardscratch Rd    | 51008            |

| Street Name              | Polling Division | Street Name           | Polling Division |
|--------------------------|------------------|-----------------------|------------------|
| K and L Annis Rd         | 51031            | Lonergan Lane         | 51015            |
| K and L Annis Rd         | 51032            | Loon Dr               | 51028            |
| Kelly Rd                 | 51031            | Loon Lane             | 51028            |
| Kempt Back Lake Rd       | 51032            | Lovitt St             | 51010            |
| Kempt St                 | 51015            | Lovitt St             | 51013            |
| Kempt St                 | 51016            | Luxey Lane            | 51021            |
| Killam Forest Rd         | 51027            | Luxey Lane Exten      | 51021            |
| Killam Rd                | 51028            | Lynlea Cres           | 51011            |
| Killams Lake Dr          | 51027            | MacConnell Lane       | 51029            |
| King St                  | 51011            | MacCormack Rd         | 51002            |
| King St                  | 51013            | MacCormack Rd         | 51003            |
| Kings Lake Lane          | 51029            | MacCormack Rd         | 51004            |
| Kinney Hill Rd           | 51020            | MacCormack Rd         | 51025            |
| Kinney Hill Rd           | 51021            | MacDonald Rd          | 51021            |
| Kirk St                  | 51010            | MacNeil Ave           | 51014            |
| Lake Annis Rd            | 51030            | MacNeil Ave           | 51016            |
| Lake Darling Rd          | 51003            | MacNeil Ave           | 51017            |
| Lake Estate Crt          | 51025            | Main Shore Rd         | 51001            |
| Lake George Rd           | 51026            | Main Shore Rd         | 51002            |
| Lake George Rd           | 51027            | Main Shore Rd         | 51003            |
| Lake George Rd           | 51030            | Main Shore Rd         | 51004            |
| Lake Jesse Rd            | 51030            | Main Shore Rd         | 51005            |
| Lake Rd                  | 51001            | Main St               | 51006            |
| Lake Vaughan Rd          | 51029            | Main St               | 51009            |
| Lakeshore Lane           | 51030            | Main St               | 51010            |
| Lakeside Dr              | 51032            | Main St               | 51013            |
| Lakeside Lane            | 51030            | Main St               | 51015            |
| Lakeside Rd              | 51004            | Main St               | 51016            |
| Lakeside Rd              | 51005            | Maple Dr              | 51023            |
| Lakeside Rd              | 51025            | Maple Hill Lane       | 51023            |
| Lakeview Cres            | 51021            | Maple Leaf Dr         | 51029            |
| Lakeview Dr              | 51030            | Maple Leaf Dr         | 51031            |
| Lane Ave                 | 51012            | Maple Leaf Dr         | 51032            |
| Leighton St              | 51024            | Market St             | 51006            |
| Leighton St              | 51025            | Markland Heights Lane | 51005            |
| Lewis Ave                | 51016            | Marsha Ave            | 51008            |
| Lewis Lane               | 51015            | Marsha Ave            | 51011            |
| Lewis Lane               | 51016            | Marshall Lane         | 51015            |
| Lewis Rd                 | 51018            | McConnell Cres        | 51016            |
| Lilac Hill Rd            | 51029            | McConnell Cres Exten  | 51016            |
| Lily Pond Rd             | 51028            | Meadow Brook Dr       | 51024            |
| Little Halfway Branch Rd | 51032            | Meadow Brook Dr       | 51026            |
| Little Halfway Lake Rd   | 51032            | Meadow View Lane      | 51018            |
| Lobster Path             | 51032            | Melbourne Rd          | 51020            |
| Lobster Pound Rd         | 51005            | Memory Lane           | 51022            |

| Street Name         | Polling Division | Street Name            | Polling Division |
|---------------------|------------------|------------------------|------------------|
| Quaco Rd            | 51001            | School St              | 51013            |
| Queen St            | 51015            | Scotia View Terr       | 51004            |
| Queen St            | 51016            | Scott's Dr             | 51022            |
| R and N Rd          | 51028            | Scott's Dr             | 51024            |
| Ray and Kay Lane    | 51005            | Scott's Dr             | 51028            |
| Raynardton Cross Rd | 51029            | Seaward Rd             | 51001            |
| Raynardton Rd       | 51029            | Second St              | 51010            |
| RCOM Dr             | 51025            | Second St              | 51013            |
| Red Bank Dr         | 51005            | Seeland Ave            | 51023            |
| Red Gate Lane       | 51029            | Seminary St            | 51010            |
| Regent St           | 51016            | Seminary St            | 51011            |
| Regent St           | 51017            | Shady Lane             | 51006            |
| Regent St           | 51018            | Shady Lane             | 51023            |
| Richards Lane       | 51009            | Shaw Ave               | 51009            |
| Richardson Lane     | 51031            | Short Beach Rd         | 51002            |
| Richmond Rd         | 51001            | Short Beach Rd         | 51003            |
| Richmond Rd         | 51027            | Skyco Dr               | 51026            |
| Ring Lane           | 51032            | Sloans Lake Rd         | 51028            |
| Ripine Lane         | 51020            | Sloans Lake Rd         | 51031            |
| River Lane          | 51020            | Sluice Dr              | 51031            |
| Riverdale Dr        | 51021            | Small Gaines Rd        | 51022            |
| Riverside Lane      | 51029            | Small Gains Rd         | 51021            |
| Roberts Rd          | 51032            | Small Gains Rd         | 51022            |
| Robinson Rd         | 51018            | Somes Lake Lane        | 51029            |
| Robinson Rd         | 51021            | South East St          | 51012            |
| Rocky Ridge Rd      | 51029            | South East St          | 51014            |
| Rodney Rd           | 51002            | South Ohio Cross Rd    | 51026            |
| Rodney Rd           | 51003            | South St               | 51013            |
| Rose Rd             | 51003            | Spider St              | 51001            |
| Rose Rd             | 51024            | Spruce Lane            | 51025            |
| Ross Durkee Rd      | 51002            | Sprucewood Cres        | 51007            |
| Ryan Lane           | 51005            | Sprucewood Dr          | 51007            |
| Ryerson Crt         | 51013            | Stans Lane             | 51020            |
| Salmonwood Rd       | 51022            | Starrs Rd              | 51008            |
| Salmonwood Rd       | 51024            | Starrs Rd              | 51009            |
| Salmonwood Rd       | 51028            | Starrs Rd              | 51011            |
| Samms Crt           | 51025            | Stillwater Dr          | 51022            |
| Sandford Wharf Rd   | 51002            | Store St               | 51013            |
| Sandy Cove Rd       | 51030            | Storey Hill Rd         | 51003            |
| Saulnier Lane       | 51020            | Strickland Rd          | 51002            |
| Saunders Rd         | 51028            | Strickland Rd          | 51003            |
| Saunders Rd         | 51029            | Sumac Lane             | 51028            |
| Sawdust Trail       | 51017            | Summer St              | 51009            |
| Scallops Path       | 51032            | Sunday Lake Rd         | 51026            |
| School St           | 51011            | Sunday Lake Road Exten | 51026            |