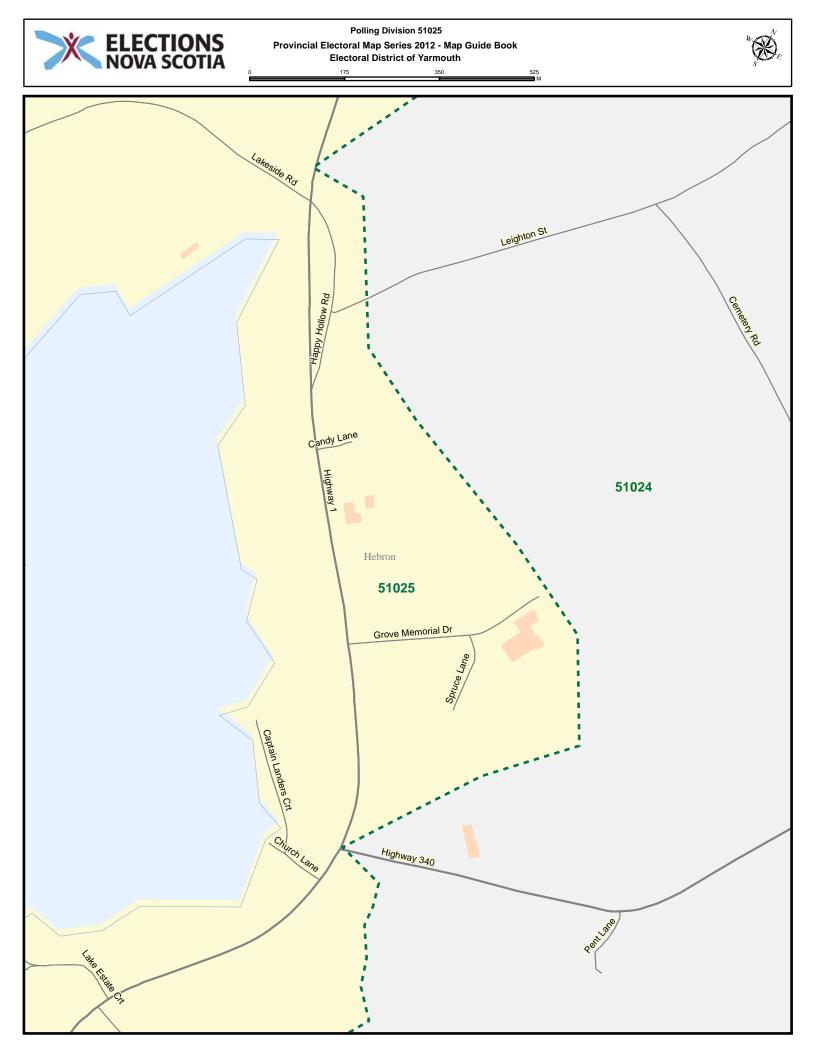

## Electoral District of $\operatorname{YARMOUTH}$

POLLING DIVISION MAP GUIDE BOOK

Elections Nova Scotia July 16, 2013