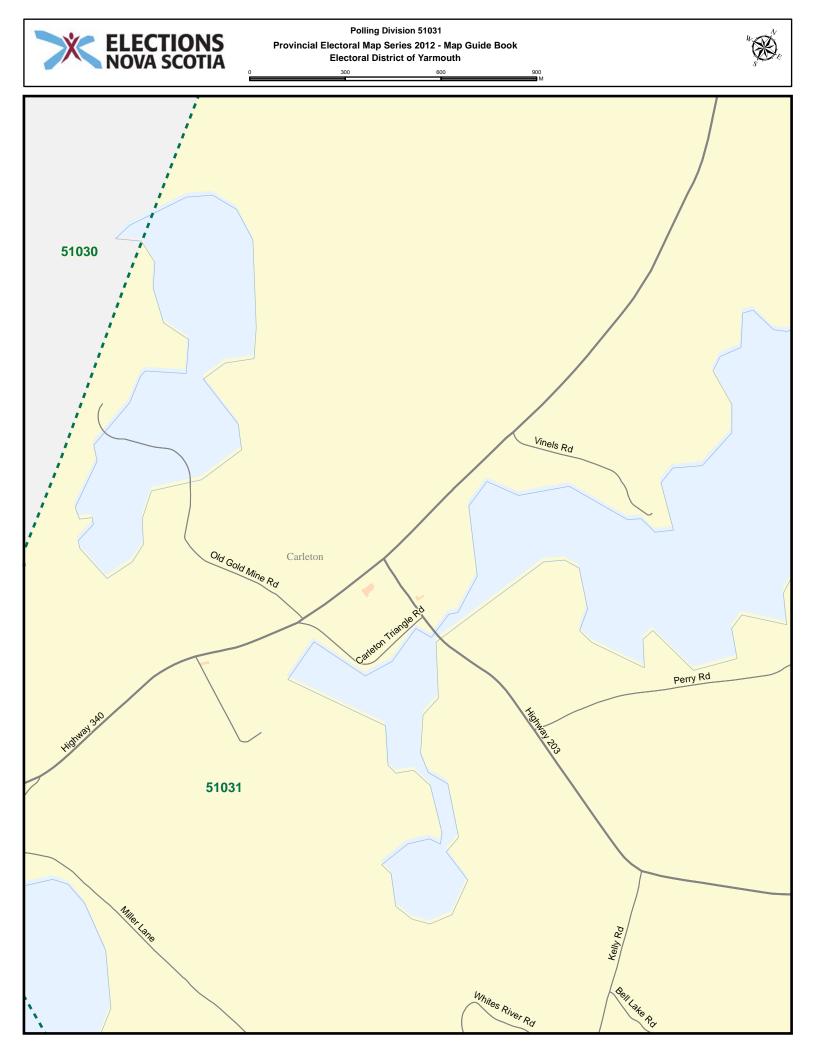

## Electoral District of $\operatorname{YARMOUTH}$

POLLING DIVISION MAP GUIDE BOOK

Elections Nova Scotia July 16, 2013