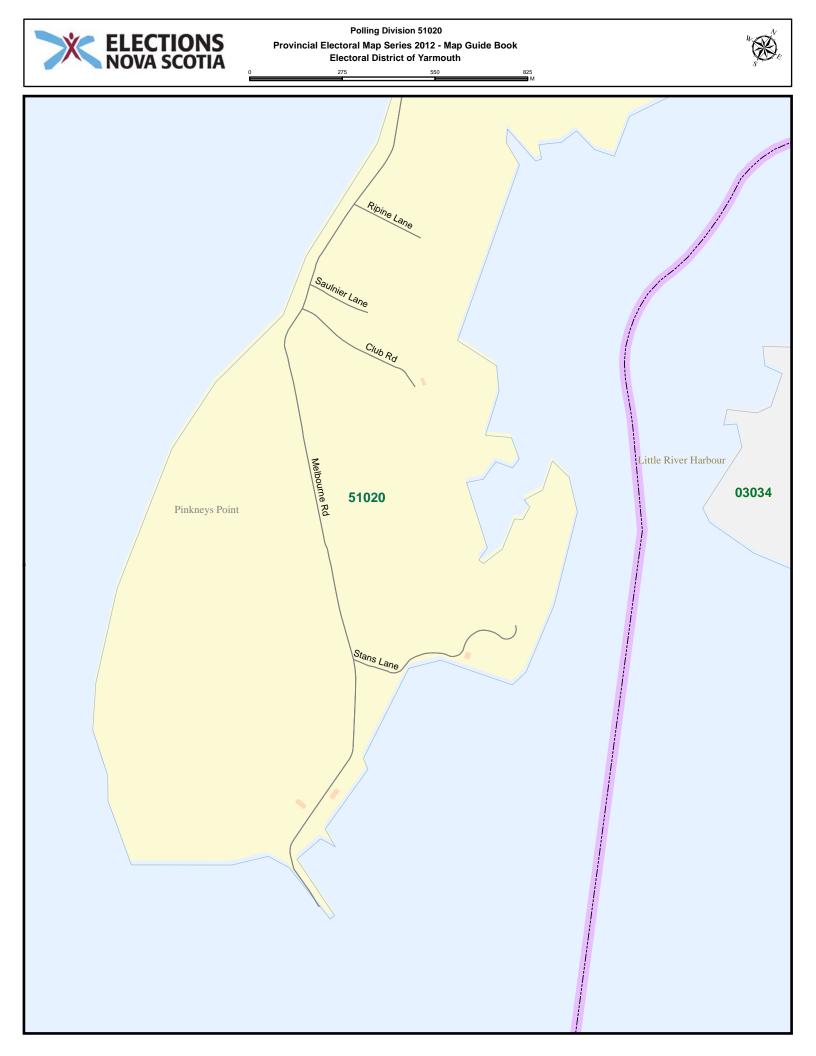

| Street Name              | Polling Division | Street Name           | Polling Division |
|--------------------------|------------------|-----------------------|------------------|
| K and L Annis Rd         | 51031            | Lonergan Lane         | 51015            |
| K and L Annis Rd         | 51032            | Loon Dr               | 51028            |
| Kelly Rd                 | 51031            | Loon Lane             | 51028            |
| Kempt Back Lake Rd       | 51032            | Lovitt St             | 51010            |
| Kempt St                 | 51015            | Lovitt St             | 51013            |
| Kempt St                 | 51016            | Luxey Lane            | 51021            |
| Killam Forest Rd         | 51027            | Luxey Lane Exten      | 51021            |
| Killam Rd                | 51028            | Lynlea Cres           | 51011            |
| Killams Lake Dr          | 51027            | MacConnell Lane       | 51029            |
| King St                  | 51011            | MacCormack Rd         | 51002            |
| King St                  | 51013            | MacCormack Rd         | 51003            |
| Kings Lake Lane          | 51029            | MacCormack Rd         | 51004            |
| Kinney Hill Rd           | 51020            | MacCormack Rd         | 51025            |
| Kinney Hill Rd           | 51021            | MacDonald Rd          | 51021            |
| Kirk St                  | 51010            | MacNeil Ave           | 51014            |
| Lake Annis Rd            | 51030            | MacNeil Ave           | 51016            |
| Lake Darling Rd          | 51003            | MacNeil Ave           | 51017            |
| Lake Estate Crt          | 51025            | Main Shore Rd         | 51001            |
| Lake George Rd           | 51026            | Main Shore Rd         | 51002            |
| Lake George Rd           | 51027            | Main Shore Rd         | 51003            |
| Lake George Rd           | 51030            | Main Shore Rd         | 51004            |
| Lake Jesse Rd            | 51030            | Main Shore Rd         | 51005            |
| Lake Rd                  | 51001            | Main St               | 51006            |
| Lake Vaughan Rd          | 51029            | Main St               | 51009            |
| Lakeshore Lane           | 51030            | Main St               | 51010            |
| Lakeside Dr              | 51032            | Main St               | 51013            |
| Lakeside Lane            | 51030            | Main St               | 51015            |
| Lakeside Rd              | 51004            | Main St               | 51016            |
| Lakeside Rd              | 51005            | Maple Dr              | 51023            |
| Lakeside Rd              | 51025            | Maple Hill Lane       | 51023            |
| Lakeview Cres            | 51021            | Maple Leaf Dr         | 51029            |
| Lakeview Dr              | 51030            | Maple Leaf Dr         | 51031            |
| Lane Ave                 | 51012            | Maple Leaf Dr         | 51032            |
| Leighton St              | 51024            | Market St             | 51006            |
| Leighton St              | 51025            | Markland Heights Lane | 51005            |
| Lewis Ave                | 51016            | Marsha Ave            | 51008            |
| Lewis Lane               | 51015            | Marsha Ave            | 51011            |
| Lewis Lane               | 51016            | Marshall Lane         | 51015            |
| Lewis Rd                 | 51018            | McConnell Cres        | 51016            |
| Lilac Hill Rd            | 51029            | McConnell Cres Exten  | 51016            |
| Lily Pond Rd             | 51028            | Meadow Brook Dr       | 51024            |
| Little Halfway Branch Rd | 51032            | Meadow Brook Dr       | 51026            |
| Little Halfway Lake Rd   | 51032            | Meadow View Lane      | 51018            |
| Lobster Path             | 51032            | Melbourne Rd          | 51020            |
| Lobster Pound Rd         | 51005            | Memory Lane           | 51022            |

| Street Name         | Polling Division | Street Name            | Polling Division |
|---------------------|------------------|------------------------|------------------|
| Quaco Rd            | 51001            | School St              | 51013            |
| Queen St            | 51015            | Scotia View Terr       | 51004            |
| Queen St            | 51016            | Scott's Dr             | 51022            |
| R and N Rd          | 51028            | Scott's Dr             | 51024            |
| Ray and Kay Lane    | 51005            | Scott's Dr             | 51028            |
| Raynardton Cross Rd | 51029            | Seaward Rd             | 51001            |
| Raynardton Rd       | 51029            | Second St              | 51010            |
| RCOM Dr             | 51025            | Second St              | 51013            |
| Red Bank Dr         | 51005            | Seeland Ave            | 51023            |
| Red Gate Lane       | 51029            | Seminary St            | 51010            |
| Regent St           | 51016            | Seminary St            | 51011            |
| Regent St           | 51017            | Shady Lane             | 51006            |
| Regent St           | 51018            | Shady Lane             | 51023            |
| Richards Lane       | 51009            | Shaw Ave               | 51009            |
| Richardson Lane     | 51031            | Short Beach Rd         | 51002            |
| Richmond Rd         | 51001            | Short Beach Rd         | 51003            |
| Richmond Rd         | 51027            | Skyco Dr               | 51026            |
| Ring Lane           | 51032            | Sloans Lake Rd         | 51028            |
| Ripine Lane         | 51020            | Sloans Lake Rd         | 51031            |
| River Lane          | 51020            | Sluice Dr              | 51031            |
| Riverdale Dr        | 51021            | Small Gaines Rd        | 51022            |
| Riverside Lane      | 51029            | Small Gains Rd         | 51021            |
| Roberts Rd          | 51032            | Small Gains Rd         | 51022            |
| Robinson Rd         | 51018            | Somes Lake Lane        | 51029            |
| Robinson Rd         | 51021            | South East St          | 51012            |
| Rocky Ridge Rd      | 51029            | South East St          | 51014            |
| Rodney Rd           | 51002            | South Ohio Cross Rd    | 51026            |
| Rodney Rd           | 51003            | South St               | 51013            |
| Rose Rd             | 51003            | Spider St              | 51001            |
| Rose Rd             | 51024            | Spruce Lane            | 51025            |
| Ross Durkee Rd      | 51002            | Sprucewood Cres        | 51007            |
| Ryan Lane           | 51005            | Sprucewood Dr          | 51007            |
| Ryerson Crt         | 51013            | Stans Lane             | 51020            |
| Salmonwood Rd       | 51022            | Starrs Rd              | 51008            |
| Salmonwood Rd       | 51024            | Starrs Rd              | 51009            |
| Salmonwood Rd       | 51028            | Starrs Rd              | 51011            |
| Samms Crt           | 51025            | Stillwater Dr          | 51022            |
| Sandford Wharf Rd   | 51002            | Store St               | 51013            |
| Sandy Cove Rd       | 51030            | Storey Hill Rd         | 51003            |
| Saulnier Lane       | 51020            | Strickland Rd          | 51002            |
| Saunders Rd         | 51028            | Strickland Rd          | 51003            |
| Saunders Rd         | 51029            | Sumac Lane             | 51028            |
| Sawdust Trail       | 51017            | Summer St              | 51009            |
| Scallops Path       | 51032            | Sunday Lake Rd         | 51026            |
| School St           | 51011            | Sunday Lake Road Exten | 51026            |