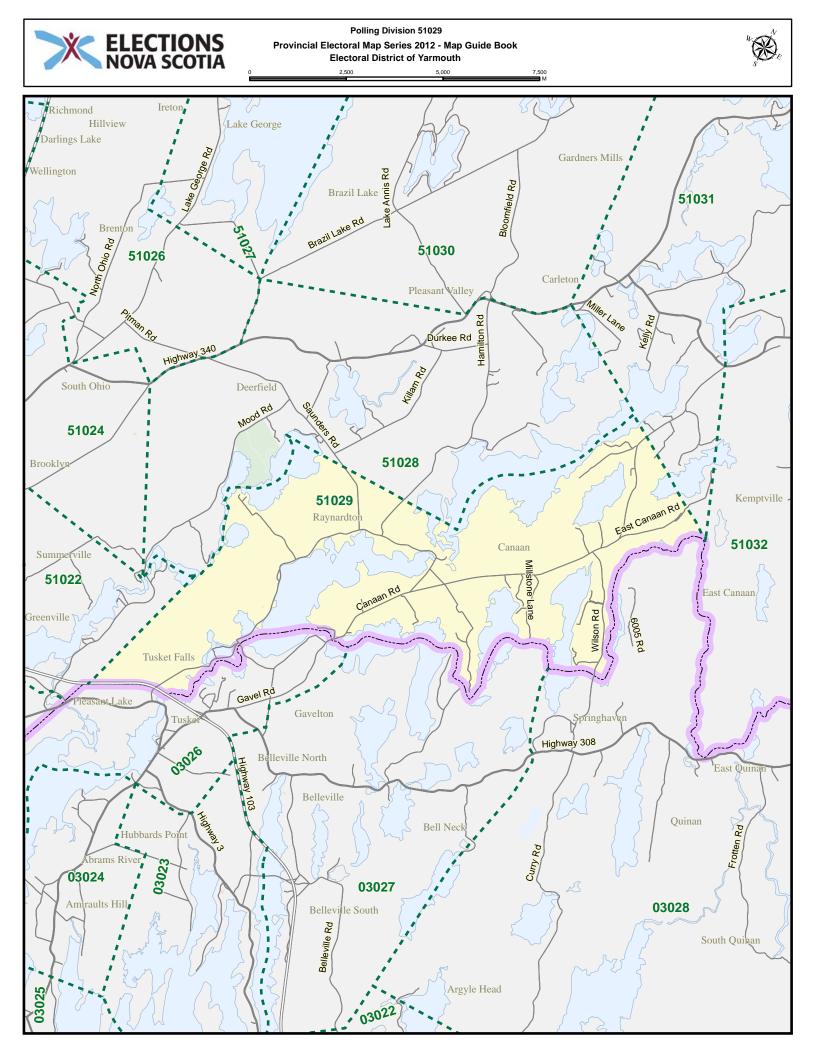

## Electoral District of $\operatorname{YARMOUTH}$

POLLING DIVISION MAP GUIDE BOOK

Elections Nova Scotia July 16, 2013