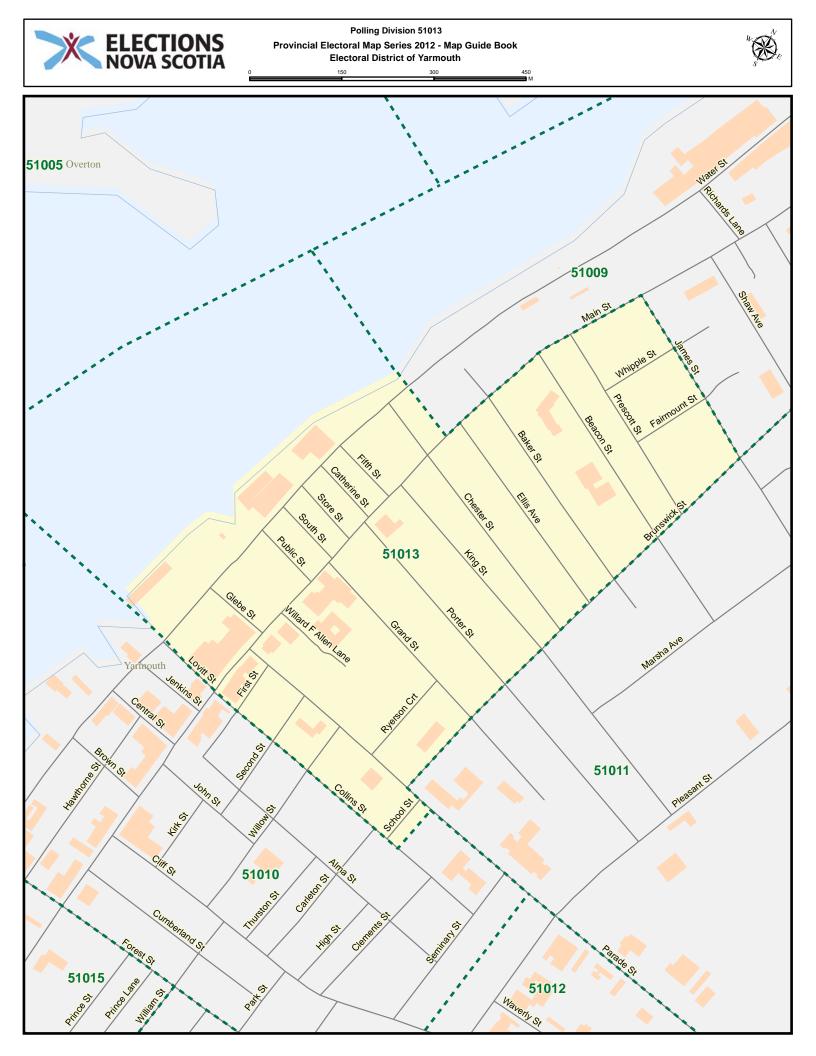

## Yarmouth - Index

| Street Name            | Polling Division | Street Name         | Polling Division |
|------------------------|------------------|---------------------|------------------|
| 5003 Rd                | 51031            | Bellmont Ave        | 51004            |
| 5039 Rd                | 51029            | Belmont Cres        | 51017            |
| 5077 Rd                | 51031            | Bennys Lane         | 51029            |
| 5078 Rd                | 51029            | Beveridge Rd        | 51020            |
| A Frame Rd             | 51004            | Birch Blvd          | 51023            |
| Aberdeen St            | 51010            | Bird Lake Rd        | 51028            |
| Aberdeen St            | 51012            | Bloomfield Rd       | 51030            |
| Adelaide St            | 51015            | Bond St             | 51015            |
| Adelaide St            | 51016            | Bond St             | 51016            |
| Albert St              | 51012            | Bonnars Lane        | 51025            |
| Albert St              | 51014            | Boutilier Branch Rd | 51032            |
| Albert St              | 51015            | Braemar Rd          | 51028            |
| Allens Lake Rd         | 51003            | Brazil Lake Rd      | 51026            |
| Alma St                | 51010            | Brazil Lake Rd      | 51028            |
| Andys Lane             | 51029            | Brazil Lake Rd      | 51030            |
| Annies Dr              | 51022            | Breakwater Rd       | 51001            |
| Aquatic Dr             | 51018            | Breeze Dr           | 51006            |
| Arcadia Station Rd     | 51021            | Brenton Rd          | 51026            |
| Argyle St              | 51014            | Brenton Rd          | 51027            |
| Argyle St              | 51015            | Briarwood Lane      | 51028            |
| Argyle St              | 51016            | Broad Gauge Rd      | 51021            |
| Argyle St              | 51017            | Broadwood Rd        | 51028            |
| Armview Crt            | 51017            | Brooklyn Meadow Rd  | 51024            |
| Bain Rd                | 51002            | Brooklyn Rd         | 51007            |
| Bain Rd                | 51005            | Brooklyn Rd         | 51022            |
| Baker St               | 51009            | Brooklyn Rd         | 51023            |
| Baker St               | 51011            | Brown Rd            | 51002            |
| Baker St               | 51013            | Brown Rd            | 51004            |
| Barnard St             | 51014            | Brown St            | 51010            |
| Barnard St             | 51015            | Brunswick St        | 51006            |
| Bartlett Lane          | 51021            | Brunswick St        | 51007            |
| Bayside Cres           | 51005            | Brunswick St        | 51008            |
| Bayview Rd             | 51005            | Brunswick St        | 51009            |
| Beacon St              | 51009            | Brunswick St        | 51011            |
| Beacon St              | 51011            | Brunswick St        | 51013            |
| Beacon St              | 51013            | Brushes Lane        | 51001            |
| Beaver Point Branch Rd | 51032            | Bunkers Island Rd   | 51018            |
| Beaver Point Rd        | 51032            | Burbine St          | 51021            |
| Beaver River Rd        | 51027            | Burton Ave          | 51011            |
| Beechwood Dr           | 51031            | Butler St           | 51015            |
| Belair Crt             | 51017            | Butler St           | 51016            |
| Bell Lake Rd           | 51031            | Caie Cres           | 51006            |

| Street Name              | Polling Division | Street Name       | Polling Division |
|--------------------------|------------------|-------------------|------------------|
| Caie Lane                | 51005            | Chestnut St       | 51009            |
| Campbells Lane           | 51032            | Chipman Lane      | 51006            |
| Canaan Hardwood Rd       | 51029            | Church Lane       | 51025            |
| Canaan Hardwood Rd       | 51031            | Church St         | 51015            |
| Canaan Rd                | 51029            | Church St         | 51016            |
| Canaan Rd                | 51031            | Churchill St      | 51023            |
| Candy Lane               | 51025            | Churn Rd          | 51005            |
| Cann St                  | 51006            | Clear Cut Rd      | 51029            |
| Cann St                  | 51009            | Clearwater Lane   | 51027            |
| Canns Lane               | 51028            | Clements Ave      | 51011            |
| Captain Landers Crt      | 51025            | Clements Ave      | 51012            |
| Captain Lane             | 51028            | Clements St       | 51010            |
| Captains Walk            | 51006            | Cleveland Rd      | 51019            |
| Carleton Lake Rd         | 51031            | Cliff St          | 51010            |
| Carleton St              | 51010            | Cliff St          | 51012            |
| Carleton St              | 51013            | Cloverdale Crt    | 51017            |
| Carleton Triangle Rd     | 51031            | Club Rd           | 51020            |
| Carol Ave                | 51008            | Collins St        | 51010            |
| Carol Ave                | 51011            | Collins St        | 51013            |
| Caseys Trail             | 51024            | Colonial Ave      | 51004            |
| Caseys Trail             | 51026            | Comeaus Hill Rd   | 51020            |
| Catherine St             | 51013            | Commercial St     | 51014            |
| Cavanaugh Rd             | 51029            | Commercial St     | 51015            |
| Cayloon Lane             | 51029            | Cooks Rd          | 51006            |
| Cedar Dr                 | 51003            | Coopers Crest Rd  | 51028            |
| Cedar Dr                 | 51025            | Cornubia Rd       | 51029            |
| Cedar Lake Rd            | 51027            | Cosman Lane       | 51006            |
| Cemetery Rd              | 51024            | Cosman Lane       | 51009            |
| Central St               | 51010            | Cottage Lane      | 51012            |
| Century Dr               | 51004            | Cottage Lane      | 51014            |
| Charles Ave              | 51021            | Cottage Rd        | 51031            |
| Charles Crosby Dr        | 51007            | Cottage St        | 51008            |
| Charles Crosby Dr        | 51008            | Cottage St        | 51011            |
| Charles Crosby Dr        | 51011            | Country Lake Cres | 51004            |
| Charles St               | 51001            | County Cres       | 51025            |
| Charlie Mullen Corner Rd | 51030            | County Line Rd    | 51027            |
| Chebogue Point Rd        | 51019            | Courtney Lane     | 51018            |
| Chebogue Rd              | 51015            | Cranberry Head Rd | 51002            |
| Chebogue Rd              | 51016            | Cranberry Lake Rd | 51032            |
| Chebogue Rd              | 51018            | Cranberry Lane    | 51030            |
| Chebogue Rd              | 51019            | Crosby Crt        | 51025            |
| Chebogue Rd              | 51021            | Crosby Rd         | 51027            |
| Chegoggin Point Rd       | 51002            | Cumberland St     | 51010            |
| Chester St               | 51013            | Dane St           | 51016            |
| Chestnut St              | 51007            | Dayton Rd         | 51004            |

| Street Name        | Polling Division | Street Name       | Polling Division |
|--------------------|------------------|-------------------|------------------|
| Dayton Rd          | 51023            | Forest St         | 51018            |
| Dearman Dr         | 51004            | Forman Gavel Rd   | 51029            |
| Dearman Dr         | 51005            | Fullers Lane      | 51025            |
| Deerview Lane      | 51025            | Gardner St        | 51009            |
| Deviller Lane      | 51020            | Gardners Mill Rd  | 51030            |
| Doane St           | 51014            | Geddes Lane       | 51015            |
| Doctors Dr         | 51025            | Geddes Lane       | 51016            |
| Dominique Rd       | 51020            | Gerry Lane        | 51005            |
| Dominique Rd       | 51021            | Glebe St          | 51013            |
| Draw Bridge Rd     | 51002            | Golden Forest Rd  | 51032            |
| Duck Pond Dr       | 51004            | Goodwin Dr        | 51006            |
| Dunhams Landing Rd | 51018            | Goodwin Dr        | 51023            |
| Durkee Rd          | 51028            | Gordons Trail     | 51031            |
| East Canaan Rd     | 51029            | Goudey Rd         | 51001            |
| East St            | 51015            | Goudey St         | 51014            |
| Edson Foote Rd     | 51003            | Goudey St         | 51015            |
| Edson Foote Rd     | 51004            | Grand St          | 51011            |
| Egypt Rd           | 51021            | Grand St          | 51013            |
| Ellenwood Dr       | 51029            | Grantham St       | 51014            |
| Ellie B Rd         | 51030            | Grantham St       | 51017            |
| Ellis Ave          | 51009            | Grasshoppie Lane  | 51022            |
| Ellis Ave          | 51011            | Gray Rd           | 51032            |
| Ellis Ave          | 51013            | Green Hills Dr    | 51023            |
| Ellis Rd           | 51017            | Green Orchid Lane | 51029            |
| Ellis Rd           | 51018            | Green Rock Dr     | 51004            |
| Elm St             | 51007            | Green St          | 51012            |
| Elm St             | 51008            | Green St          | 51014            |
| Elm St             | 51009            | Green St          | 51016            |
| Emins Lane         | 51015            | Greenville Rd     | 51021            |
| Enterprise St      | 51011            | Greenville Rd     | 51022            |
| Enterprise St      | 51012            | Greenville Rd     | 51025            |
| Fairmount St       | 51009            | Grove Memorial Dr | 51025            |
| Fairmount St       | 51013            | Haley Dr          | 51028            |
| Fifth St           | 51013            | Haley Rd          | 51011            |
| Finlay Lane        | 51028            | Haley Rd          | 51012            |
| First St           | 51010            | Haley Rd          | 51017            |
| First St           | 51013            | Half Wedge Lane   | 51029            |
| Fisherman Path     | 51032            | Hall Rd           | 51028            |
| Flat Iron Rd       | 51018            | Hamilton Rd       | 51028            |
| Flint Lane         | 51016            | Hamilton Rd       | 51029            |
| Forbes St          | 51016            | Hamilton Rd       | 51030            |
| Ford Ave           | 51007            | Hanf Dr           | 51030            |
| Forest St          | 51010            | Happy Hollow Rd   | 51025            |
| Forest St          | 51012            | Harbourview Dr    | 51006            |
| Forest St          | 51015            | Hardscratch Rd    | 51008            |

| Street Name              | Polling Division | Street Name           | Polling Division |
|--------------------------|------------------|-----------------------|------------------|
| K and L Annis Rd         | 51031            | Lonergan Lane         | 51015            |
| K and L Annis Rd         | 51032            | Loon Dr               | 51028            |
| Kelly Rd                 | 51031            | Loon Lane             | 51028            |
| Kempt Back Lake Rd       | 51032            | Lovitt St             | 51010            |
| Kempt St                 | 51015            | Lovitt St             | 51013            |
| Kempt St                 | 51016            | Luxey Lane            | 51021            |
| Killam Forest Rd         | 51027            | Luxey Lane Exten      | 51021            |
| Killam Rd                | 51028            | Lynlea Cres           | 51011            |
| Killams Lake Dr          | 51027            | MacConnell Lane       | 51029            |
| King St                  | 51011            | MacCormack Rd         | 51002            |
| King St                  | 51013            | MacCormack Rd         | 51003            |
| Kings Lake Lane          | 51029            | MacCormack Rd         | 51004            |
| Kinney Hill Rd           | 51020            | MacCormack Rd         | 51025            |
| Kinney Hill Rd           | 51021            | MacDonald Rd          | 51021            |
| Kirk St                  | 51010            | MacNeil Ave           | 51014            |
| Lake Annis Rd            | 51030            | MacNeil Ave           | 51016            |
| Lake Darling Rd          | 51003            | MacNeil Ave           | 51017            |
| Lake Estate Crt          | 51025            | Main Shore Rd         | 51001            |
| Lake George Rd           | 51026            | Main Shore Rd         | 51002            |
| Lake George Rd           | 51027            | Main Shore Rd         | 51003            |
| Lake George Rd           | 51030            | Main Shore Rd         | 51004            |
| Lake Jesse Rd            | 51030            | Main Shore Rd         | 51005            |
| Lake Rd                  | 51001            | Main St               | 51006            |
| Lake Vaughan Rd          | 51029            | Main St               | 51009            |
| Lakeshore Lane           | 51030            | Main St               | 51010            |
| Lakeside Dr              | 51032            | Main St               | 51013            |
| Lakeside Lane            | 51030            | Main St               | 51015            |
| Lakeside Rd              | 51004            | Main St               | 51016            |
| Lakeside Rd              | 51005            | Maple Dr              | 51023            |
| Lakeside Rd              | 51025            | Maple Hill Lane       | 51023            |
| Lakeview Cres            | 51021            | Maple Leaf Dr         | 51029            |
| Lakeview Dr              | 51030            | Maple Leaf Dr         | 51031            |
| Lane Ave                 | 51012            | Maple Leaf Dr         | 51032            |
| Leighton St              | 51024            | Market St             | 51006            |
| Leighton St              | 51025            | Markland Heights Lane | 51005            |
| Lewis Ave                | 51016            | Marsha Ave            | 51008            |
| Lewis Lane               | 51015            | Marsha Ave            | 51011            |
| Lewis Lane               | 51016            | Marshall Lane         | 51015            |
| Lewis Rd                 | 51018            | McConnell Cres        | 51016            |
| Lilac Hill Rd            | 51029            | McConnell Cres Exten  | 51016            |
| Lily Pond Rd             | 51028            | Meadow Brook Dr       | 51024            |
| Little Halfway Branch Rd | 51032            | Meadow Brook Dr       | 51026            |
| Little Halfway Lake Rd   | 51032            | Meadow View Lane      | 51018            |
| Lobster Path             | 51032            | Melbourne Rd          | 51020            |
| Lobster Pound Rd         | 51005            | Memory Lane           | 51022            |

| Street Name         | Polling Division | Street Name         | Polling Division |
|---------------------|------------------|---------------------|------------------|
| Mill Creek Rd       | 51020            | Park St             | 51012            |
| Mill Lake Rd        | 51031            | Park St             | 51014            |
| Mill Rd             | 51022            | Partridge Lane      | 51027            |
| Miller Lane         | 51031            | Pattens Lane        | 51003            |
| Millstone Lane      | 51029            | Pearl St            | 51015            |
| Millstone Terr      | 51006            | Pembroke Rd         | 51002            |
| Milo View Lane      | 51006            | Pembroke Rd         | 51005            |
| Milo View Lane      | 51023            | Pent Lane           | 51024            |
| Milton Highlands Rd | 51004            | Perry Rd            | 51031            |
| Mink Lake Dr        | 51032            | Perry Rd            | 51032            |
| Mood Rd             | 51022            | Peterson Rd         | 51004            |
| Mood Rd             | 51028            | Peth Rd             | 51020            |
| Moodys Lane         | 51015            | Peth Rd             | 51021            |
| Mooswa Lane         | 51030            | Pickle Pond Lane    | 51031            |
| Murphy Ave          | 51014            | Pictou Dr           | 51018            |
| Myrtle St           | 51011            | Pictou Dr           | 51021            |
| Myrtle St           | 51012            | Pierce Rd           | 51003            |
| Natasha Lane        | 51030            | Pine Cross Rd       | 51023            |
| Neptune Path        | 51032            | Pitman Rd           | 51026            |
| New Rd              | 51023            | Pitman Rd           | 51028            |
| North Kemptville Rd | 51032            | Placid Crt          | 51006            |
| North Ohio Rd       | 51024            | Pleasant St         | 51007            |
| North Ohio Rd       | 51026            | Pleasant St         | 51008            |
| North Ohio Rd       | 51027            | Pleasant St         | 51011            |
| Norwood Rd          | 51030            | Pleasant St         | 51012            |
| Nova Holiday Lane   | 51004            | Pleasant St         | 51014            |
| Oak Dr              | 51007            | Pleasant St         | 51016            |
| Oak Dr              | 51008            | Pleasant St         | 51017            |
| Ocean View Dr       | 51019            | Plymouth Gentian Rd | 51029            |
| Oceanview Terr      | 51019            | Porter Corning Rd   | 51001            |
| Ohio Station Rd     | 51024            | Porter Rd           | 51003            |
| Old Ellie Lane      | 51030            | Porter St           | 51011            |
| Old Gold Mine Rd    | 51031            | Porter St           | 51013            |
| Old Mill Lane       | 51022            | Porters Lane        | 51015            |
| Old Post Rd         | 51001            | Prescott St         | 51009            |
| Old Post Rd         | 51003            | Prescott St         | 51013            |
| Overton Br          | 51005            | Prince Lane         | 51010            |
| Overton Rd          | 51005            | Prince Lane         | 51014            |
| Parade St           | 51010            | Prince Lane         | 51015            |
| Parade St           | 51011            | Prince St           | 51010            |
| Parade St           | 51012            | Prince St           | 51015            |
| Parade St           | 51013            | Prince St           | 51016            |
| Park Dr             | 51023            | Prospect St         | 51006            |
| Park Lane           | 51012            | Prospect St         | 51007            |
| Park St             | 51010            | Public St           | 51013            |

| Street Name         | Polling Division | Street Name            | Polling Division |
|---------------------|------------------|------------------------|------------------|
| Quaco Rd            | 51001            | School St              | 51013            |
| Queen St            | 51015            | Scotia View Terr       | 51004            |
| Queen St            | 51016            | Scott's Dr             | 51022            |
| R and N Rd          | 51028            | Scott's Dr             | 51024            |
| Ray and Kay Lane    | 51005            | Scott's Dr             | 51028            |
| Raynardton Cross Rd | 51029            | Seaward Rd             | 51001            |
| Raynardton Rd       | 51029            | Second St              | 51010            |
| RCOM Dr             | 51025            | Second St              | 51013            |
| Red Bank Dr         | 51005            | Seeland Ave            | 51023            |
| Red Gate Lane       | 51029            | Seminary St            | 51010            |
| Regent St           | 51016            | Seminary St            | 51011            |
| Regent St           | 51017            | Shady Lane             | 51006            |
| Regent St           | 51018            | Shady Lane             | 51023            |
| Richards Lane       | 51009            | Shaw Ave               | 51009            |
| Richardson Lane     | 51031            | Short Beach Rd         | 51002            |
| Richmond Rd         | 51001            | Short Beach Rd         | 51003            |
| Richmond Rd         | 51027            | Skyco Dr               | 51026            |
| Ring Lane           | 51032            | Sloans Lake Rd         | 51028            |
| Ripine Lane         | 51020            | Sloans Lake Rd         | 51031            |
| River Lane          | 51020            | Sluice Dr              | 51031            |
| Riverdale Dr        | 51021            | Small Gaines Rd        | 51022            |
| Riverside Lane      | 51029            | Small Gains Rd         | 51021            |
| Roberts Rd          | 51032            | Small Gains Rd         | 51022            |
| Robinson Rd         | 51018            | Somes Lake Lane        | 51029            |
| Robinson Rd         | 51021            | South East St          | 51012            |
| Rocky Ridge Rd      | 51029            | South East St          | 51014            |
| Rodney Rd           | 51002            | South Ohio Cross Rd    | 51026            |
| Rodney Rd           | 51003            | South St               | 51013            |
| Rose Rd             | 51003            | Spider St              | 51001            |
| Rose Rd             | 51024            | Spruce Lane            | 51025            |
| Ross Durkee Rd      | 51002            | Sprucewood Cres        | 51007            |
| Ryan Lane           | 51005            | Sprucewood Dr          | 51007            |
| Ryerson Crt         | 51013            | Stans Lane             | 51020            |
| Salmonwood Rd       | 51022            | Starrs Rd              | 51008            |
| Salmonwood Rd       | 51024            | Starrs Rd              | 51009            |
| Salmonwood Rd       | 51028            | Starrs Rd              | 51011            |
| Samms Crt           | 51025            | Stillwater Dr          | 51022            |
| Sandford Wharf Rd   | 51002            | Store St               | 51013            |
| Sandy Cove Rd       | 51030            | Storey Hill Rd         | 51003            |
| Saulnier Lane       | 51020            | Strickland Rd          | 51002            |
| Saunders Rd         | 51028            | Strickland Rd          | 51003            |
| Saunders Rd         | 51029            | Sumac Lane             | 51028            |
| Sawdust Trail       | 51017            | Summer St              | 51009            |
| Scallops Path       | 51032            | Sunday Lake Rd         | 51026            |
| School St           | 51011            | Sunday Lake Road Exten | 51026            |

| Street Name               | Polling Division | Street Name          | Polling Division |
|---------------------------|------------------|----------------------|------------------|
| Sunday Point Rd           | 51019            | Water St             | 51013            |
| Sunrise Rd                | 51032            | Water St             | 51015            |
| Surfers Path              | 51032            | Waterfront Dr        | 51028            |
| Sweeney Lane              | 51005            | Waters Edge Dr       | 51027            |
| Sweeneys Run              | 51031            | Waverly St           | 51012            |
| Sycamore St               | 51016            | Whipple St           | 51009            |
| Tedford Lake Rd           | 51027            | Whipple St           | 51013            |
| The Last Rd               | 51020            | Whispering Pine Dr   | 51031            |
| The Last Rd               | 51021            | Whispering Pine Dr   | 51032            |
| Thomas Lane               | 51027            | Whites River Rd      | 51031            |
| Thomas Rd                 | 51005            | Willard F Allen Lane | 51013            |
| Three Island Lake Fork Rd | 51027            | William Allen Rd     | 51020            |
| Three Island Lake Rd      | 51027            | William St           | 51010            |
| Thurston St               | 51010            | William St           | 51012            |
| Tinkham Rd                | 51022            | William St           | 51014            |
| Tinkham Rd                | 51024            | William St           | 51016            |
| Tom's Way                 | 51003            | Willow St            | 51010            |
| Tooker St                 | 51014            | Willow St            | 51013            |
| Tooker St                 | 51015            | Wilson Falls Rd      | 51029            |
| Tooker St                 | 51017            | Wilson Lake Rd       | 51029            |
| Tower Rd                  | 51024            | Wilson Rd            | 51029            |
| Town Point Rd             | 51019            | Woodstock Rd         | 51027            |
| Tranquility Cres          | 51025            | Wyman Rd             | 51018            |
| Trask Ave                 | 51011            | Wyman Rd             | 51019            |
| Trask Ave                 | 51012            |                      |                  |
| Treasure Path             | 51032            |                      |                  |
| Trefry Lake Rd            | 51021            |                      |                  |
| Trinity Pl                | 51015            |                      |                  |
| Trinity PI                | 51016            |                      |                  |
| Twin Lakes Rd             | 51001            |                      |                  |
| Up The Hill Lane          | 51020            |                      |                  |
| Valley Cres               | 51028            |                      |                  |
| Valley Cres               | 51030            |                      |                  |
| Vancouver St              | 51005            |                      |                  |
| Vancouver St              | 51006            |                      |                  |
| Vaughne Ave               | 51007            |                      |                  |
| Vaughne Ave               | 51009            |                      |                  |
| Vaughne Crt               | 51007            |                      |                  |
| Victoria Terr             | 51012            |                      |                  |
| Victoria Terr             | 51014            |                      |                  |
| Vinels Rd                 | 51031            |                      |                  |
| Walker St                 | 51009            |                      |                  |
| Water St                  | 51006            |                      |                  |
| Water St                  | 51009            |                      |                  |
| Water St                  | 51010            |                      |                  |
|                           |                  |                      |                  |