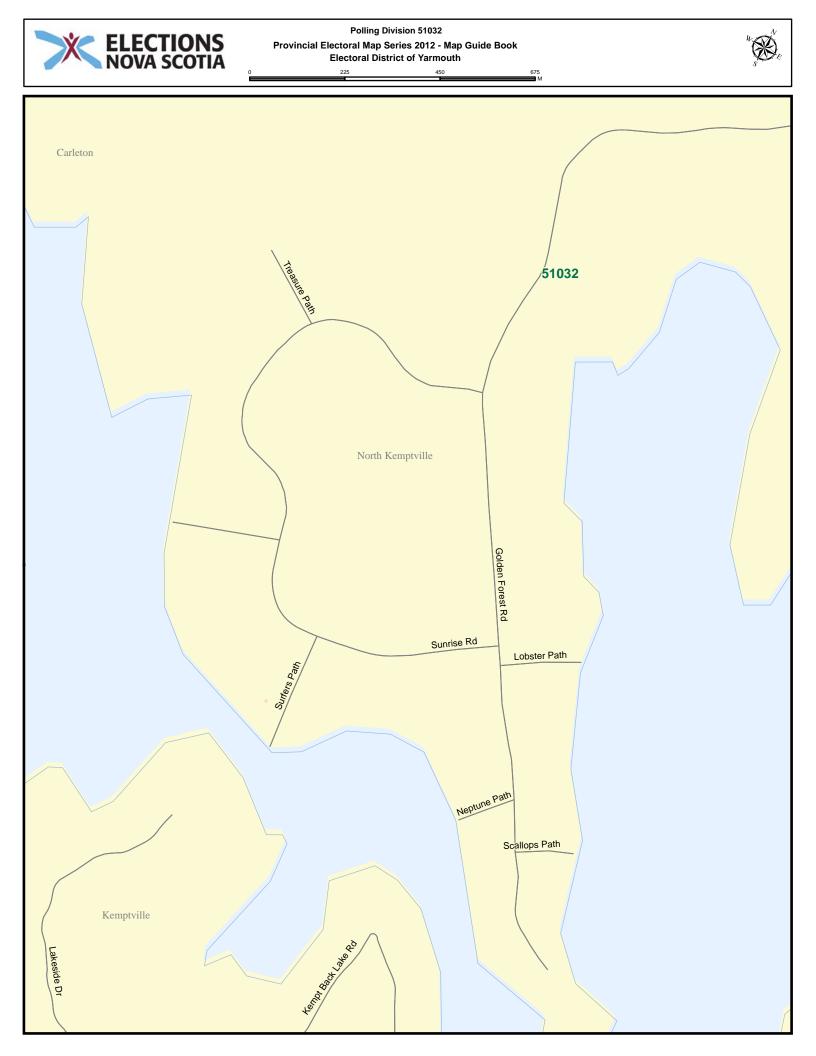

## Yarmouth - Index

| Street Name            | Polling Division | Street Name         | Polling Division |
|------------------------|------------------|---------------------|------------------|
| 5003 Rd                | 51031            | Bellmont Ave        | 51004            |
| 5039 Rd                | 51029            | Belmont Cres        | 51017            |
| 5077 Rd                | 51031            | Bennys Lane         | 51029            |
| 5078 Rd                | 51029            | Beveridge Rd        | 51020            |
| A Frame Rd             | 51004            | Birch Blvd          | 51023            |
| Aberdeen St            | 51010            | Bird Lake Rd        | 51028            |
| Aberdeen St            | 51012            | Bloomfield Rd       | 51030            |
| Adelaide St            | 51015            | Bond St             | 51015            |
| Adelaide St            | 51016            | Bond St             | 51016            |
| Albert St              | 51012            | Bonnars Lane        | 51025            |
| Albert St              | 51014            | Boutilier Branch Rd | 51032            |
| Albert St              | 51015            | Braemar Rd          | 51028            |
| Allens Lake Rd         | 51003            | Brazil Lake Rd      | 51026            |
| Alma St                | 51010            | Brazil Lake Rd      | 51028            |
| Andys Lane             | 51029            | Brazil Lake Rd      | 51030            |
| Annies Dr              | 51022            | Breakwater Rd       | 51001            |
| Aquatic Dr             | 51018            | Breeze Dr           | 51006            |
| Arcadia Station Rd     | 51021            | Brenton Rd          | 51026            |
| Argyle St              | 51014            | Brenton Rd          | 51027            |
| Argyle St              | 51015            | Briarwood Lane      | 51028            |
| Argyle St              | 51016            | Broad Gauge Rd      | 51021            |
| Argyle St              | 51017            | Broadwood Rd        | 51028            |
| Armview Crt            | 51017            | Brooklyn Meadow Rd  | 51024            |
| Bain Rd                | 51002            | Brooklyn Rd         | 51007            |
| Bain Rd                | 51005            | Brooklyn Rd         | 51022            |
| Baker St               | 51009            | Brooklyn Rd         | 51023            |
| Baker St               | 51011            | Brown Rd            | 51002            |
| Baker St               | 51013            | Brown Rd            | 51004            |
| Barnard St             | 51014            | Brown St            | 51010            |
| Barnard St             | 51015            | Brunswick St        | 51006            |
| Bartlett Lane          | 51021            | Brunswick St        | 51007            |
| Bayside Cres           | 51005            | Brunswick St        | 51008            |
| Bayview Rd             | 51005            | Brunswick St        | 51009            |
| Beacon St              | 51009            | Brunswick St        | 51011            |
| Beacon St              | 51011            | Brunswick St        | 51013            |
| Beacon St              | 51013            | Brushes Lane        | 51001            |
| Beaver Point Branch Rd | 51032            | Bunkers Island Rd   | 51018            |
| Beaver Point Rd        | 51032            | Burbine St          | 51021            |
| Beaver River Rd        | 51027            | Burton Ave          | 51011            |
| Beechwood Dr           | 51031            | Butler St           | 51015            |
| Belair Crt             | 51017            | Butler St           | 51016            |
| Bell Lake Rd           | 51031            | Caie Cres           | 51006            |

| Street Name              | Polling Division | Street Name       | Polling Division |
|--------------------------|------------------|-------------------|------------------|
| Caie Lane                | 51005            | Chestnut St       | 51009            |
| Campbells Lane           | 51032            | Chipman Lane      | 51006            |
| Canaan Hardwood Rd       | 51029            | Church Lane       | 51025            |
| Canaan Hardwood Rd       | 51031            | Church St         | 51015            |
| Canaan Rd                | 51029            | Church St         | 51016            |
| Canaan Rd                | 51031            | Churchill St      | 51023            |
| Candy Lane               | 51025            | Churn Rd          | 51005            |
| Cann St                  | 51006            | Clear Cut Rd      | 51029            |
| Cann St                  | 51009            | Clearwater Lane   | 51027            |
| Canns Lane               | 51028            | Clements Ave      | 51011            |
| Captain Landers Crt      | 51025            | Clements Ave      | 51012            |
| Captain Lane             | 51028            | Clements St       | 51010            |
| Captains Walk            | 51006            | Cleveland Rd      | 51019            |
| Carleton Lake Rd         | 51031            | Cliff St          | 51010            |
| Carleton St              | 51010            | Cliff St          | 51012            |
| Carleton St              | 51013            | Cloverdale Crt    | 51017            |
| Carleton Triangle Rd     | 51031            | Club Rd           | 51020            |
| Carol Ave                | 51008            | Collins St        | 51010            |
| Carol Ave                | 51011            | Collins St        | 51013            |
| Caseys Trail             | 51024            | Colonial Ave      | 51004            |
| Caseys Trail             | 51026            | Comeaus Hill Rd   | 51020            |
| Catherine St             | 51013            | Commercial St     | 51014            |
| Cavanaugh Rd             | 51029            | Commercial St     | 51015            |
| Cayloon Lane             | 51029            | Cooks Rd          | 51006            |
| Cedar Dr                 | 51003            | Coopers Crest Rd  | 51028            |
| Cedar Dr                 | 51025            | Cornubia Rd       | 51029            |
| Cedar Lake Rd            | 51027            | Cosman Lane       | 51006            |
| Cemetery Rd              | 51024            | Cosman Lane       | 51009            |
| Central St               | 51010            | Cottage Lane      | 51012            |
| Century Dr               | 51004            | Cottage Lane      | 51014            |
| Charles Ave              | 51021            | Cottage Rd        | 51031            |
| Charles Crosby Dr        | 51007            | Cottage St        | 51008            |
| Charles Crosby Dr        | 51008            | Cottage St        | 51011            |
| Charles Crosby Dr        | 51011            | Country Lake Cres | 51004            |
| Charles St               | 51001            | County Cres       | 51025            |
| Charlie Mullen Corner Rd | 51030            | County Line Rd    | 51027            |
| Chebogue Point Rd        | 51019            | Courtney Lane     | 51018            |
| Chebogue Rd              | 51015            | Cranberry Head Rd | 51002            |
| Chebogue Rd              | 51016            | Cranberry Lake Rd | 51032            |
| Chebogue Rd              | 51018            | Cranberry Lane    | 51030            |
| Chebogue Rd              | 51019            | Crosby Crt        | 51025            |
| Chebogue Rd              | 51021            | Crosby Rd         | 51027            |
| Chegoggin Point Rd       | 51002            | Cumberland St     | 51010            |
| Chester St               | 51013            | Dane St           | 51016            |
| Chestnut St              | 51007            | Dayton Rd         | 51004            |

| Street Name        | Polling Division | Street Name       | Polling Division |
|--------------------|------------------|-------------------|------------------|
| Dayton Rd          | 51023            | Forest St         | 51018            |
| Dearman Dr         | 51004            | Forman Gavel Rd   | 51029            |
| Dearman Dr         | 51005            | Fullers Lane      | 51025            |
| Deerview Lane      | 51025            | Gardner St        | 51009            |
| Deviller Lane      | 51020            | Gardners Mill Rd  | 51030            |
| Doane St           | 51014            | Geddes Lane       | 51015            |
| Doctors Dr         | 51025            | Geddes Lane       | 51016            |
| Dominique Rd       | 51020            | Gerry Lane        | 51005            |
| Dominique Rd       | 51021            | Glebe St          | 51013            |
| Draw Bridge Rd     | 51002            | Golden Forest Rd  | 51032            |
| Duck Pond Dr       | 51004            | Goodwin Dr        | 51006            |
| Dunhams Landing Rd | 51018            | Goodwin Dr        | 51023            |
| Durkee Rd          | 51028            | Gordons Trail     | 51031            |
| East Canaan Rd     | 51029            | Goudey Rd         | 51001            |
| East St            | 51015            | Goudey St         | 51014            |
| Edson Foote Rd     | 51003            | Goudey St         | 51015            |
| Edson Foote Rd     | 51004            | Grand St          | 51011            |
| Egypt Rd           | 51021            | Grand St          | 51013            |
| Ellenwood Dr       | 51029            | Grantham St       | 51014            |
| Ellie B Rd         | 51030            | Grantham St       | 51017            |
| Ellis Ave          | 51009            | Grasshoppie Lane  | 51022            |
| Ellis Ave          | 51011            | Gray Rd           | 51032            |
| Ellis Ave          | 51013            | Green Hills Dr    | 51023            |
| Ellis Rd           | 51017            | Green Orchid Lane | 51029            |
| Ellis Rd           | 51018            | Green Rock Dr     | 51004            |
| Elm St             | 51007            | Green St          | 51012            |
| Elm St             | 51008            | Green St          | 51014            |
| Elm St             | 51009            | Green St          | 51016            |
| Emins Lane         | 51015            | Greenville Rd     | 51021            |
| Enterprise St      | 51011            | Greenville Rd     | 51022            |
| Enterprise St      | 51012            | Greenville Rd     | 51025            |
| Fairmount St       | 51009            | Grove Memorial Dr | 51025            |
| Fairmount St       | 51013            | Haley Dr          | 51028            |
| Fifth St           | 51013            | Haley Rd          | 51011            |
| Finlay Lane        | 51028            | Haley Rd          | 51012            |
| First St           | 51010            | Haley Rd          | 51017            |
| First St           | 51013            | Half Wedge Lane   | 51029            |
| Fisherman Path     | 51032            | Hall Rd           | 51028            |
| Flat Iron Rd       | 51018            | Hamilton Rd       | 51028            |
| Flint Lane         | 51016            | Hamilton Rd       | 51029            |
| Forbes St          | 51016            | Hamilton Rd       | 51030            |
| Ford Ave           | 51007            | Hanf Dr           | 51030            |
| Forest St          | 51010            | Happy Hollow Rd   | 51025            |
| Forest St          | 51012            | Harbourview Dr    | 51006            |
| Forest St          | 51015            | Hardscratch Rd    | 51008            |

| Street Name            | Polling Division | Street Name                       | Polling Division |
|------------------------|------------------|-----------------------------------|------------------|
| Hardscratch Rd         | 51011            | Highway 3                         | 51011            |
| Hardscratch Rd         | 51021            | Highway 3                         | 51018            |
| Hardscratch Rd         | 51022            | Highway 3                         | 51020            |
| Hardscratch Rd         | 51024            | Highway 3                         | 51021            |
| Hardwood Lane          | 51031            | Highway 304                       | 51005            |
| Hardwood Lane South Br | 51031            | Highway 334                       | 51020            |
| Haskell St             | 51015            | Highway 334                       | 51021            |
| Havelock Dr            | 51017            | Highway 340                       | 51024            |
| Hawthorne St           | 51010            | Highway 340                       | 51025            |
| Hawthorne St           | 51015            | Highway 340                       | 51028            |
| Hector St              | 51001            | Highway 340                       | 51030            |
| Helen Lucy Rd          | 51002            | Highway 340                       | 51031            |
| Herbert St             | 51008            | Hillside Dr                       | 51025            |
| Herbert St             | 51009            | Hillside Terr                     | 51004            |
| Heritage St            | 51004            | Hilton Rd                         | 51019            |
| Herrington Ave         | 51006            | Hoben Cres                        | 51022            |
| Hibernia St            | 51007            | Holly Rd                          | 51028            |
| Hibernia St            | 51009            | Holly Rd                          | 51030            |
| High St                | 51010            | Homecrest Terr                    | 51028            |
| Highland Ave           | 51012            | Hood Cres                         | 51006            |
| Highland Ave           | 51014            | Hoopers Lane                      | 51028            |
| Highland Dr            | 51004            | Horton St                         | 51015            |
| Highway 1              | 51001            | Hueston St                        | 51015            |
| Highway 1              | 51003            | Hummingbird Lane                  | 51031            |
| Highway 1              | 51006            | Huntington St                     | 51008            |
| Highway 1              | 51023            | Huntington St                     | 51009            |
| Highway 1              | 51024            | Industry Ave                      | 51012            |
| Highway 1              | 51025            | Island Pond Rd                    | 51002            |
| Highway 101            | 51001            | Island View Rd                    | 51018            |
| Highway 101            | 51003            | Israel Allen Rd                   | 51002            |
| Highway 101            | 51007            | Jacquards Cnr                     | 51020            |
| Highway 101            | 51008            | Jakes Lane N                      | 51032            |
| Highway 101            | 51011            | Jakes Lane S                      | 51032            |
| Highway 101            | 51022            | James St                          | 51009            |
| Highway 101            | 51023            | James St                          | 51011            |
| Highway 101            | 51024            | James St                          | 51013            |
| Highway 101            | 51025            | Jarvis Rd                         | 51012            |
| Highway 101            | 51026            | Jarvis Rd                         | 51017            |
| Highway 101            | 51027            | Jeans Point Rd                    | 51030            |
| Highway 103            | 51021            | Jedediah Rd                       | 51028            |
| Highway 103            | 51022            | Jenkins St                        | 51010            |
| Highway 103            | 51029            | John Cook Rd                      | 51030            |
| Highway 203            | 51031            | John St                           | 51010            |
| Highway 203            | 51032<br>51008   | Johnsons Lane<br>K and L Annis Rd | 51022<br>51030   |
| Highway 3              | 51000            |                                   | 01000            |

| Street Name              | Polling Division | Street Name           | Polling Division |
|--------------------------|------------------|-----------------------|------------------|
| K and L Annis Rd         | 51031            | Lonergan Lane         | 51015            |
| K and L Annis Rd         | 51032            | Loon Dr               | 51028            |
| Kelly Rd                 | 51031            | Loon Lane             | 51028            |
| Kempt Back Lake Rd       | 51032            | Lovitt St             | 51010            |
| Kempt St                 | 51015            | Lovitt St             | 51013            |
| Kempt St                 | 51016            | Luxey Lane            | 51021            |
| Killam Forest Rd         | 51027            | Luxey Lane Exten      | 51021            |
| Killam Rd                | 51028            | Lynlea Cres           | 51011            |
| Killams Lake Dr          | 51027            | MacConnell Lane       | 51029            |
| King St                  | 51011            | MacCormack Rd         | 51002            |
| King St                  | 51013            | MacCormack Rd         | 51003            |
| Kings Lake Lane          | 51029            | MacCormack Rd         | 51004            |
| Kinney Hill Rd           | 51020            | MacCormack Rd         | 51025            |
| Kinney Hill Rd           | 51021            | MacDonald Rd          | 51021            |
| Kirk St                  | 51010            | MacNeil Ave           | 51014            |
| Lake Annis Rd            | 51030            | MacNeil Ave           | 51016            |
| Lake Darling Rd          | 51003            | MacNeil Ave           | 51017            |
| Lake Estate Crt          | 51025            | Main Shore Rd         | 51001            |
| Lake George Rd           | 51026            | Main Shore Rd         | 51002            |
| Lake George Rd           | 51027            | Main Shore Rd         | 51003            |
| Lake George Rd           | 51030            | Main Shore Rd         | 51004            |
| Lake Jesse Rd            | 51030            | Main Shore Rd         | 51005            |
| Lake Rd                  | 51001            | Main St               | 51006            |
| Lake Vaughan Rd          | 51029            | Main St               | 51009            |
| Lakeshore Lane           | 51030            | Main St               | 51010            |
| Lakeside Dr              | 51032            | Main St               | 51013            |
| Lakeside Lane            | 51030            | Main St               | 51015            |
| Lakeside Rd              | 51004            | Main St               | 51016            |
| Lakeside Rd              | 51005            | Maple Dr              | 51023            |
| Lakeside Rd              | 51025            | Maple Hill Lane       | 51023            |
| Lakeview Cres            | 51021            | Maple Leaf Dr         | 51029            |
| Lakeview Dr              | 51030            | Maple Leaf Dr         | 51031            |
| Lane Ave                 | 51012            | Maple Leaf Dr         | 51032            |
| Leighton St              | 51024            | Market St             | 51006            |
| Leighton St              | 51025            | Markland Heights Lane | 51005            |
| Lewis Ave                | 51016            | Marsha Ave            | 51008            |
| Lewis Lane               | 51015            | Marsha Ave            | 51011            |
| Lewis Lane               | 51016            | Marshall Lane         | 51015            |
| Lewis Rd                 | 51018            | McConnell Cres        | 51016            |
| Lilac Hill Rd            | 51029            | McConnell Cres Exten  | 51016            |
| Lily Pond Rd             | 51028            | Meadow Brook Dr       | 51024            |
| Little Halfway Branch Rd | 51032            | Meadow Brook Dr       | 51026            |
| Little Halfway Lake Rd   | 51032            | Meadow View Lane      | 51018            |
| Lobster Path             | 51032            | Melbourne Rd          | 51020            |
| Lobster Pound Rd         | 51005            | Memory Lane           | 51022            |

| Street Name         | Polling Division | Street Name         | Polling Division |
|---------------------|------------------|---------------------|------------------|
| Mill Creek Rd       | 51020            | Park St             | 51012            |
| Mill Lake Rd        | 51031            | Park St             | 51014            |
| Mill Rd             | 51022            | Partridge Lane      | 51027            |
| Miller Lane         | 51031            | Pattens Lane        | 51003            |
| Millstone Lane      | 51029            | Pearl St            | 51015            |
| Millstone Terr      | 51006            | Pembroke Rd         | 51002            |
| Milo View Lane      | 51006            | Pembroke Rd         | 51005            |
| Milo View Lane      | 51023            | Pent Lane           | 51024            |
| Milton Highlands Rd | 51004            | Perry Rd            | 51031            |
| Mink Lake Dr        | 51032            | Perry Rd            | 51032            |
| Mood Rd             | 51022            | Peterson Rd         | 51004            |
| Mood Rd             | 51028            | Peth Rd             | 51020            |
| Moodys Lane         | 51015            | Peth Rd             | 51021            |
| Mooswa Lane         | 51030            | Pickle Pond Lane    | 51031            |
| Murphy Ave          | 51014            | Pictou Dr           | 51018            |
| Myrtle St           | 51011            | Pictou Dr           | 51021            |
| Myrtle St           | 51012            | Pierce Rd           | 51003            |
| Natasha Lane        | 51030            | Pine Cross Rd       | 51023            |
| Neptune Path        | 51032            | Pitman Rd           | 51026            |
| New Rd              | 51023            | Pitman Rd           | 51028            |
| North Kemptville Rd | 51032            | Placid Crt          | 51006            |
| North Ohio Rd       | 51024            | Pleasant St         | 51007            |
| North Ohio Rd       | 51026            | Pleasant St         | 51008            |
| North Ohio Rd       | 51027            | Pleasant St         | 51011            |
| Norwood Rd          | 51030            | Pleasant St         | 51012            |
| Nova Holiday Lane   | 51004            | Pleasant St         | 51014            |
| Oak Dr              | 51007            | Pleasant St         | 51016            |
| Oak Dr              | 51008            | Pleasant St         | 51017            |
| Ocean View Dr       | 51019            | Plymouth Gentian Rd | 51029            |
| Oceanview Terr      | 51019            | Porter Corning Rd   | 51001            |
| Ohio Station Rd     | 51024            | Porter Rd           | 51003            |
| Old Ellie Lane      | 51030            | Porter St           | 51011            |
| Old Gold Mine Rd    | 51031            | Porter St           | 51013            |
| Old Mill Lane       | 51022            | Porters Lane        | 51015            |
| Old Post Rd         | 51001            | Prescott St         | 51009            |
| Old Post Rd         | 51003            | Prescott St         | 51013            |
| Overton Br          | 51005            | Prince Lane         | 51010            |
| Overton Rd          | 51005            | Prince Lane         | 51014            |
| Parade St           | 51010            | Prince Lane         | 51015            |
| Parade St           | 51011            | Prince St           | 51010            |
| Parade St           | 51012            | Prince St           | 51015            |
| Parade St           | 51013            | Prince St           | 51016            |
| Park Dr             | 51023            | Prospect St         | 51006            |
| Park Lane           | 51012            | Prospect St         | 51007            |
| Park St             | 51010            | Public St           | 51013            |

| Street Name         | Polling Division | Street Name            | Polling Division |
|---------------------|------------------|------------------------|------------------|
| Quaco Rd            | 51001            | School St              | 51013            |
| Queen St            | 51015            | Scotia View Terr       | 51004            |
| Queen St            | 51016            | Scott's Dr             | 51022            |
| R and N Rd          | 51028            | Scott's Dr             | 51024            |
| Ray and Kay Lane    | 51005            | Scott's Dr             | 51028            |
| Raynardton Cross Rd | 51029            | Seaward Rd             | 51001            |
| Raynardton Rd       | 51029            | Second St              | 51010            |
| RCOM Dr             | 51025            | Second St              | 51013            |
| Red Bank Dr         | 51005            | Seeland Ave            | 51023            |
| Red Gate Lane       | 51029            | Seminary St            | 51010            |
| Regent St           | 51016            | Seminary St            | 51011            |
| Regent St           | 51017            | Shady Lane             | 51006            |
| Regent St           | 51018            | Shady Lane             | 51023            |
| Richards Lane       | 51009            | Shaw Ave               | 51009            |
| Richardson Lane     | 51031            | Short Beach Rd         | 51002            |
| Richmond Rd         | 51001            | Short Beach Rd         | 51003            |
| Richmond Rd         | 51027            | Skyco Dr               | 51026            |
| Ring Lane           | 51032            | Sloans Lake Rd         | 51028            |
| Ripine Lane         | 51020            | Sloans Lake Rd         | 51031            |
| River Lane          | 51020            | Sluice Dr              | 51031            |
| Riverdale Dr        | 51021            | Small Gaines Rd        | 51022            |
| Riverside Lane      | 51029            | Small Gains Rd         | 51021            |
| Roberts Rd          | 51032            | Small Gains Rd         | 51022            |
| Robinson Rd         | 51018            | Somes Lake Lane        | 51029            |
| Robinson Rd         | 51021            | South East St          | 51012            |
| Rocky Ridge Rd      | 51029            | South East St          | 51014            |
| Rodney Rd           | 51002            | South Ohio Cross Rd    | 51026            |
| Rodney Rd           | 51003            | South St               | 51013            |
| Rose Rd             | 51003            | Spider St              | 51001            |
| Rose Rd             | 51024            | Spruce Lane            | 51025            |
| Ross Durkee Rd      | 51002            | Sprucewood Cres        | 51007            |
| Ryan Lane           | 51005            | Sprucewood Dr          | 51007            |
| Ryerson Crt         | 51013            | Stans Lane             | 51020            |
| Salmonwood Rd       | 51022            | Starrs Rd              | 51008            |
| Salmonwood Rd       | 51024            | Starrs Rd              | 51009            |
| Salmonwood Rd       | 51028            | Starrs Rd              | 51011            |
| Samms Crt           | 51025            | Stillwater Dr          | 51022            |
| Sandford Wharf Rd   | 51002            | Store St               | 51013            |
| Sandy Cove Rd       | 51030            | Storey Hill Rd         | 51003            |
| Saulnier Lane       | 51020            | Strickland Rd          | 51002            |
| Saunders Rd         | 51028            | Strickland Rd          | 51003            |
| Saunders Rd         | 51029            | Sumac Lane             | 51028            |
| Sawdust Trail       | 51017            | Summer St              | 51009            |
| Scallops Path       | 51032            | Sunday Lake Rd         | 51026            |
| School St           | 51011            | Sunday Lake Road Exten | 51026            |

| Street Name               | Polling Division | Street Name          | Polling Division |
|---------------------------|------------------|----------------------|------------------|
| Sunday Point Rd           | 51019            | Water St             | 51013            |
| Sunrise Rd                | 51032            | Water St             | 51015            |
| Surfers Path              | 51032            | Waterfront Dr        | 51028            |
| Sweeney Lane              | 51005            | Waters Edge Dr       | 51027            |
| Sweeneys Run              | 51031            | Waverly St           | 51012            |
| Sycamore St               | 51016            | Whipple St           | 51009            |
| Tedford Lake Rd           | 51027            | Whipple St           | 51013            |
| The Last Rd               | 51020            | Whispering Pine Dr   | 51031            |
| The Last Rd               | 51021            | Whispering Pine Dr   | 51032            |
| Thomas Lane               | 51027            | Whites River Rd      | 51031            |
| Thomas Rd                 | 51005            | Willard F Allen Lane | 51013            |
| Three Island Lake Fork Rd | 51027            | William Allen Rd     | 51020            |
| Three Island Lake Rd      | 51027            | William St           | 51010            |
| Thurston St               | 51010            | William St           | 51012            |
| Tinkham Rd                | 51022            | William St           | 51014            |
| Tinkham Rd                | 51024            | William St           | 51016            |
| Tom's Way                 | 51003            | Willow St            | 51010            |
| Tooker St                 | 51014            | Willow St            | 51013            |
| Tooker St                 | 51015            | Wilson Falls Rd      | 51029            |
| Tooker St                 | 51017            | Wilson Lake Rd       | 51029            |
| Tower Rd                  | 51024            | Wilson Rd            | 51029            |
| Town Point Rd             | 51019            | Woodstock Rd         | 51027            |
| Tranquility Cres          | 51025            | Wyman Rd             | 51018            |
| Trask Ave                 | 51011            | Wyman Rd             | 51019            |
| Trask Ave                 | 51012            |                      |                  |
| Treasure Path             | 51032            |                      |                  |
| Trefry Lake Rd            | 51021            |                      |                  |
| Trinity Pl                | 51015            |                      |                  |
| Trinity PI                | 51016            |                      |                  |
| Twin Lakes Rd             | 51001            |                      |                  |
| Up The Hill Lane          | 51020            |                      |                  |
| Valley Cres               | 51028            |                      |                  |
| Valley Cres               | 51030            |                      |                  |
| Vancouver St              | 51005            |                      |                  |
| Vancouver St              | 51006            |                      |                  |
| Vaughne Ave               | 51007            |                      |                  |
| Vaughne Ave               | 51009            |                      |                  |
| Vaughne Crt               | 51007            |                      |                  |
| Victoria Terr             | 51012            |                      |                  |
| Victoria Terr             | 51014            |                      |                  |
| Vinels Rd                 | 51031            |                      |                  |
| Walker St                 | 51009            |                      |                  |
| Water St                  | 51006            |                      |                  |
| Water St                  | 51009            |                      |                  |
| Water St                  | 51010            |                      |                  |
|                           |                  |                      |                  |