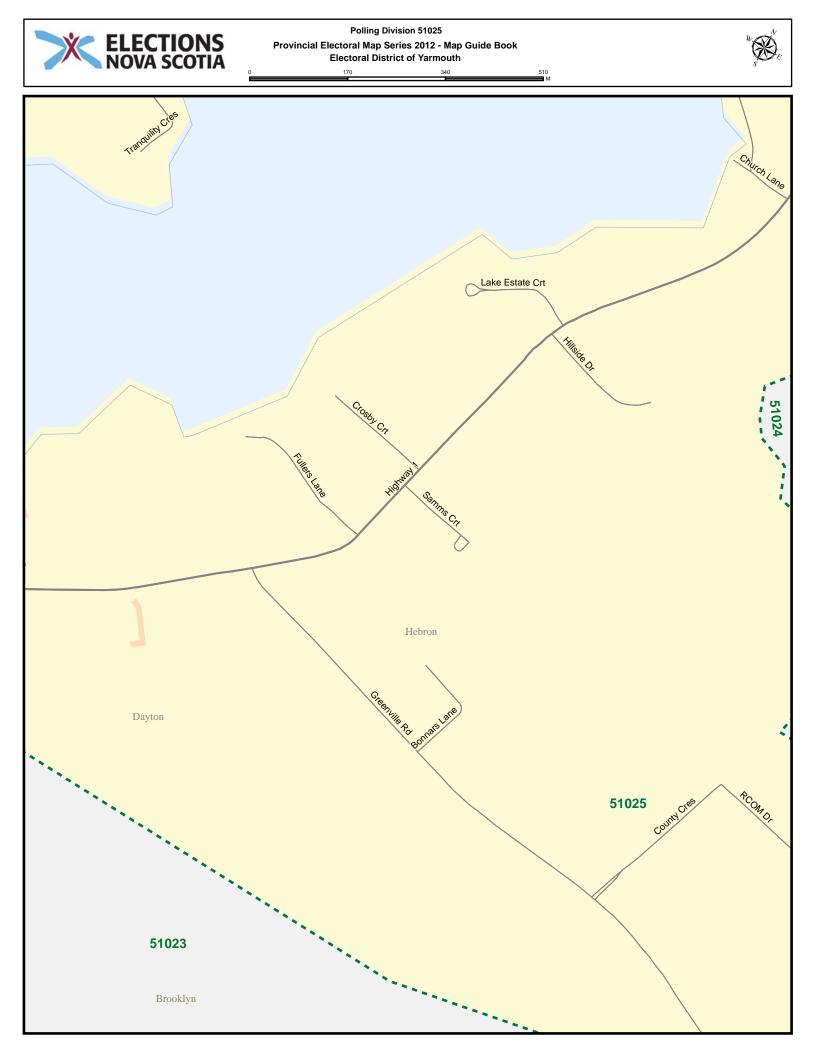

## Electoral District of $\operatorname{YARMOUTH}$

POLLING DIVISION MAP GUIDE BOOK

Elections Nova Scotia July 16, 2013