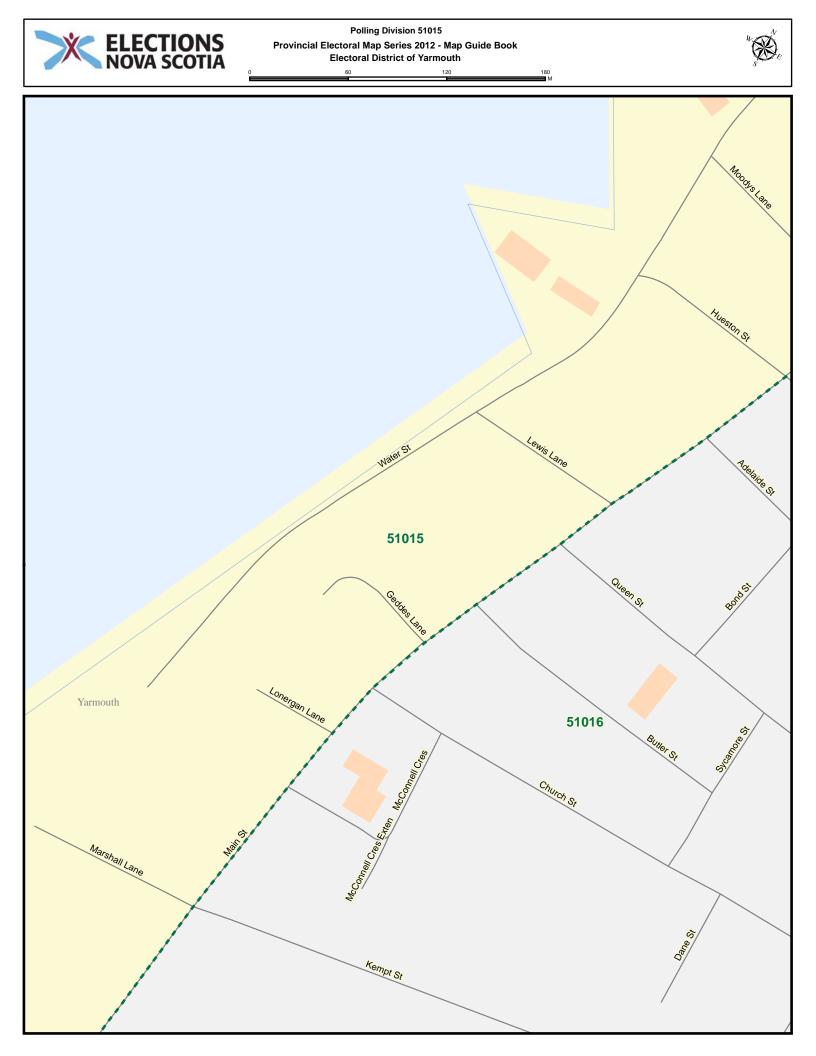

## Electoral District of $\operatorname{YARMOUTH}$

POLLING DIVISION MAP GUIDE BOOK

Elections Nova Scotia July 16, 2013