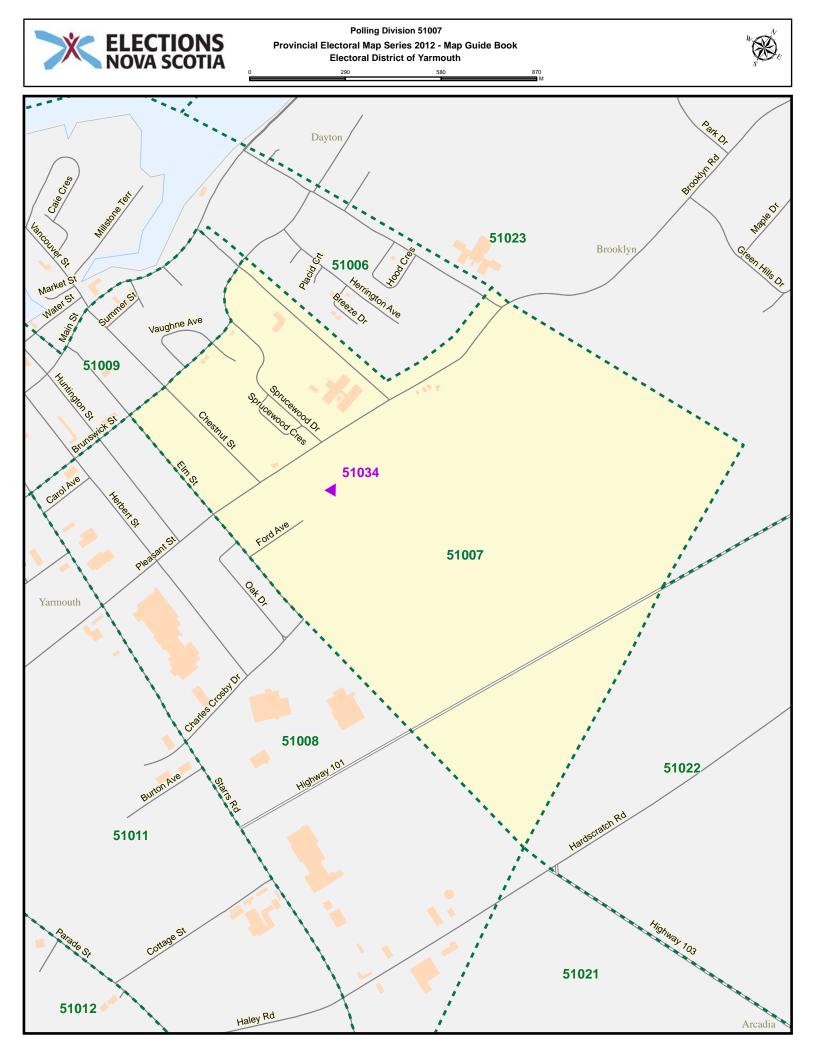

## Electoral District of $\operatorname{YARMOUTH}$

POLLING DIVISION MAP GUIDE BOOK

Elections Nova Scotia July 16, 2013