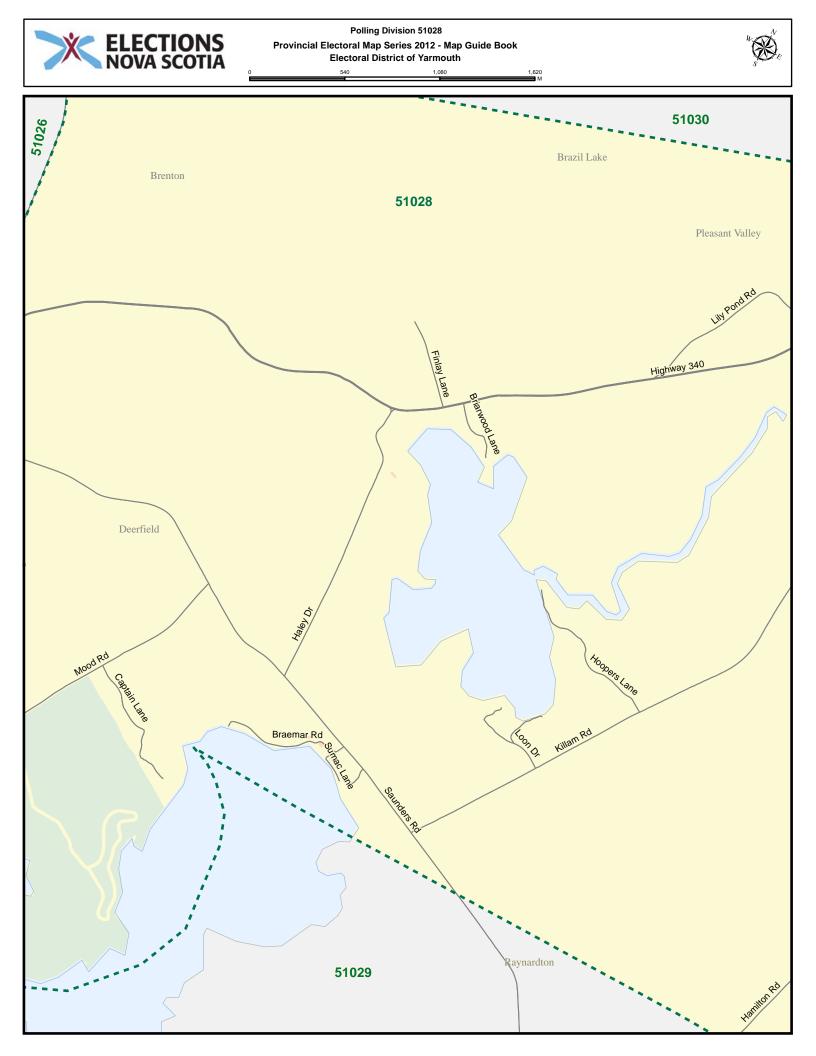

## Electoral District of $\operatorname{YARMOUTH}$

POLLING DIVISION MAP GUIDE BOOK

Elections Nova Scotia July 16, 2013