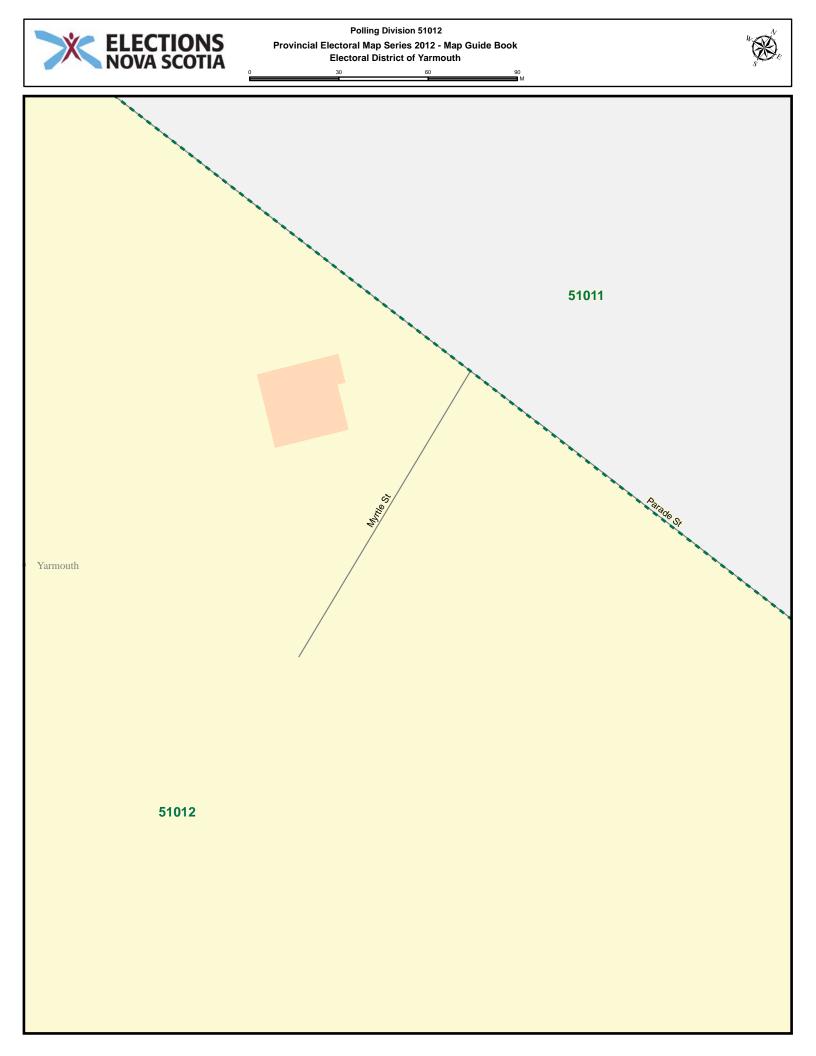

## Yarmouth - Index

| Street Name            | Polling Division | Street Name         | Polling Division |
|------------------------|------------------|---------------------|------------------|
| 5003 Rd                | 51031            | Bellmont Ave        | 51004            |
| 5039 Rd                | 51029            | Belmont Cres        | 51017            |
| 5077 Rd                | 51031            | Bennys Lane         | 51029            |
| 5078 Rd                | 51029            | Beveridge Rd        | 51020            |
| A Frame Rd             | 51004            | Birch Blvd          | 51023            |
| Aberdeen St            | 51010            | Bird Lake Rd        | 51028            |
| Aberdeen St            | 51012            | Bloomfield Rd       | 51030            |
| Adelaide St            | 51015            | Bond St             | 51015            |
| Adelaide St            | 51016            | Bond St             | 51016            |
| Albert St              | 51012            | Bonnars Lane        | 51025            |
| Albert St              | 51014            | Boutilier Branch Rd | 51032            |
| Albert St              | 51015            | Braemar Rd          | 51028            |
| Allens Lake Rd         | 51003            | Brazil Lake Rd      | 51026            |
| Alma St                | 51010            | Brazil Lake Rd      | 51028            |
| Andys Lane             | 51029            | Brazil Lake Rd      | 51030            |
| Annies Dr              | 51022            | Breakwater Rd       | 51001            |
| Aquatic Dr             | 51018            | Breeze Dr           | 51006            |
| Arcadia Station Rd     | 51021            | Brenton Rd          | 51026            |
| Argyle St              | 51014            | Brenton Rd          | 51027            |
| Argyle St              | 51015            | Briarwood Lane      | 51028            |
| Argyle St              | 51016            | Broad Gauge Rd      | 51021            |
| Argyle St              | 51017            | Broadwood Rd        | 51028            |
| Armview Crt            | 51017            | Brooklyn Meadow Rd  | 51024            |
| Bain Rd                | 51002            | Brooklyn Rd         | 51007            |
| Bain Rd                | 51005            | Brooklyn Rd         | 51022            |
| Baker St               | 51009            | Brooklyn Rd         | 51023            |
| Baker St               | 51011            | Brown Rd            | 51002            |
| Baker St               | 51013            | Brown Rd            | 51004            |
| Barnard St             | 51014            | Brown St            | 51010            |
| Barnard St             | 51015            | Brunswick St        | 51006            |
| Bartlett Lane          | 51021            | Brunswick St        | 51007            |
| Bayside Cres           | 51005            | Brunswick St        | 51008            |
| Bayview Rd             | 51005            | Brunswick St        | 51009            |
| Beacon St              | 51009            | Brunswick St        | 51011            |
| Beacon St              | 51011            | Brunswick St        | 51013            |
| Beacon St              | 51013            | Brushes Lane        | 51001            |
| Beaver Point Branch Rd | 51032            | Bunkers Island Rd   | 51018            |
| Beaver Point Rd        | 51032            | Burbine St          | 51021            |
| Beaver River Rd        | 51027            | Burton Ave          | 51011            |
| Beechwood Dr           | 51031            | Butler St           | 51015            |
| Belair Crt             | 51017            | Butler St           | 51016            |
| Bell Lake Rd           | 51031            | Caie Cres           | 51006            |

| Street Name         | Polling Division | Street Name         | Polling Division |
|---------------------|------------------|---------------------|------------------|
| Mill Creek Rd       | 51020            | Park St             | 51012            |
| Mill Lake Rd        | 51031            | Park St             | 51014            |
| Mill Rd             | 51022            | Partridge Lane      | 51027            |
| Miller Lane         | 51031            | Pattens Lane        | 51003            |
| Millstone Lane      | 51029            | Pearl St            | 51015            |
| Millstone Terr      | 51006            | Pembroke Rd         | 51002            |
| Milo View Lane      | 51006            | Pembroke Rd         | 51005            |
| Milo View Lane      | 51023            | Pent Lane           | 51024            |
| Milton Highlands Rd | 51004            | Perry Rd            | 51031            |
| Mink Lake Dr        | 51032            | Perry Rd            | 51032            |
| Mood Rd             | 51022            | Peterson Rd         | 51004            |
| Mood Rd             | 51028            | Peth Rd             | 51020            |
| Moodys Lane         | 51015            | Peth Rd             | 51021            |
| Mooswa Lane         | 51030            | Pickle Pond Lane    | 51031            |
| Murphy Ave          | 51014            | Pictou Dr           | 51018            |
| Myrtle St           | 51011            | Pictou Dr           | 51021            |
| Myrtle St           | 51012            | Pierce Rd           | 51003            |
| Natasha Lane        | 51030            | Pine Cross Rd       | 51023            |
| Neptune Path        | 51032            | Pitman Rd           | 51026            |
| New Rd              | 51023            | Pitman Rd           | 51028            |
| North Kemptville Rd | 51032            | Placid Crt          | 51006            |
| North Ohio Rd       | 51024            | Pleasant St         | 51007            |
| North Ohio Rd       | 51026            | Pleasant St         | 51008            |
| North Ohio Rd       | 51027            | Pleasant St         | 51011            |
| Norwood Rd          | 51030            | Pleasant St         | 51012            |
| Nova Holiday Lane   | 51004            | Pleasant St         | 51014            |
| Oak Dr              | 51007            | Pleasant St         | 51016            |
| Oak Dr              | 51008            | Pleasant St         | 51017            |
| Ocean View Dr       | 51019            | Plymouth Gentian Rd | 51029            |
| Oceanview Terr      | 51019            | Porter Corning Rd   | 51001            |
| Ohio Station Rd     | 51024            | Porter Rd           | 51003            |
| Old Ellie Lane      | 51030            | Porter St           | 51011            |
| Old Gold Mine Rd    | 51031            | Porter St           | 51013            |
| Old Mill Lane       | 51022            | Porters Lane        | 51015            |
| Old Post Rd         | 51001            | Prescott St         | 51009            |
| Old Post Rd         | 51003            | Prescott St         | 51013            |
| Overton Br          | 51005            | Prince Lane         | 51010            |
| Overton Rd          | 51005            | Prince Lane         | 51014            |
| Parade St           | 51010            | Prince Lane         | 51015            |
| Parade St           | 51011            | Prince St           | 51010            |
| Parade St           | 51012            | Prince St           | 51015            |
| Parade St           | 51013            | Prince St           | 51016            |
| Park Dr             | 51023            | Prospect St         | 51006            |
| Park Lane           | 51012            | Prospect St         | 51007            |
| Park St             | 51010            | Public St           | 51013            |