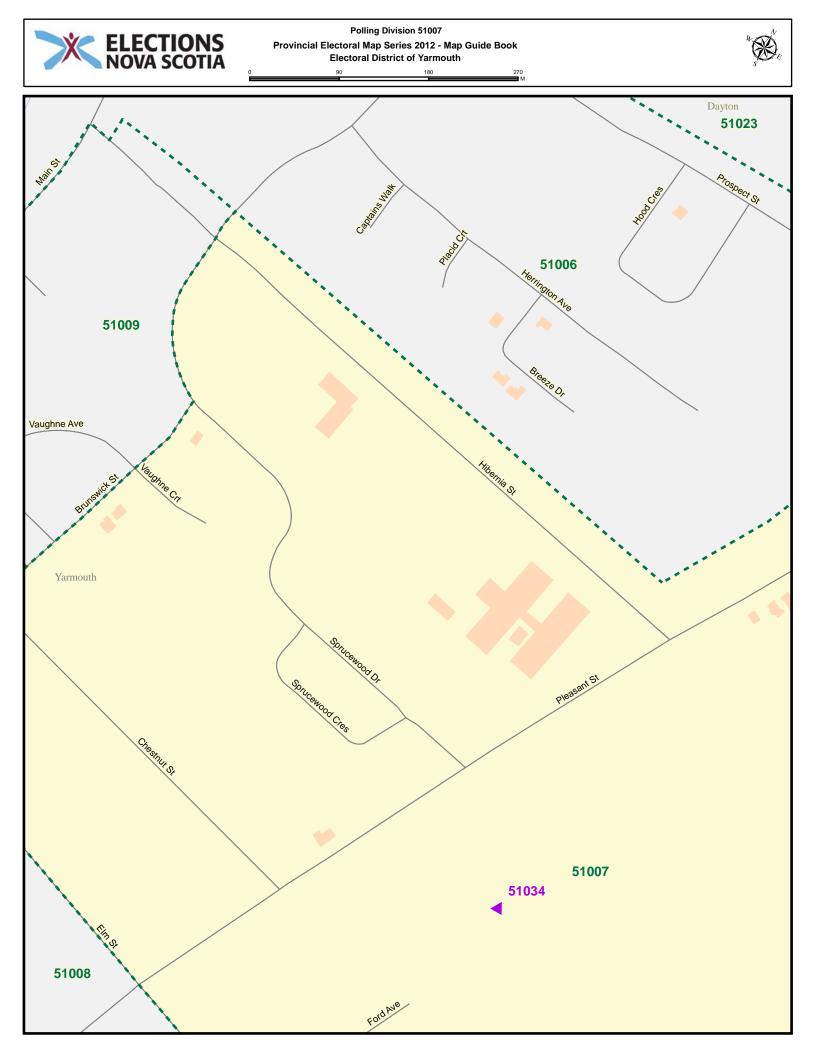

## Electoral District of $\operatorname{YARMOUTH}$

POLLING DIVISION MAP GUIDE BOOK

Elections Nova Scotia July 16, 2013