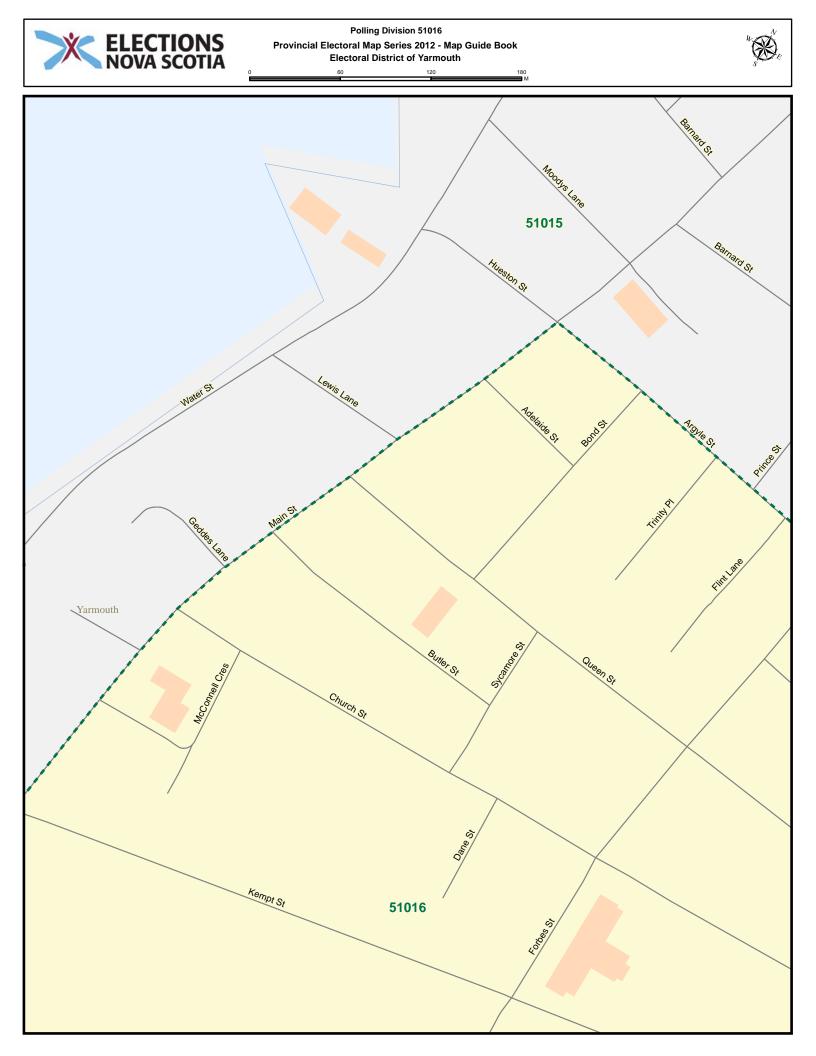

## Electoral District of $\operatorname{YARMOUTH}$

POLLING DIVISION MAP GUIDE BOOK

Elections Nova Scotia July 16, 2013