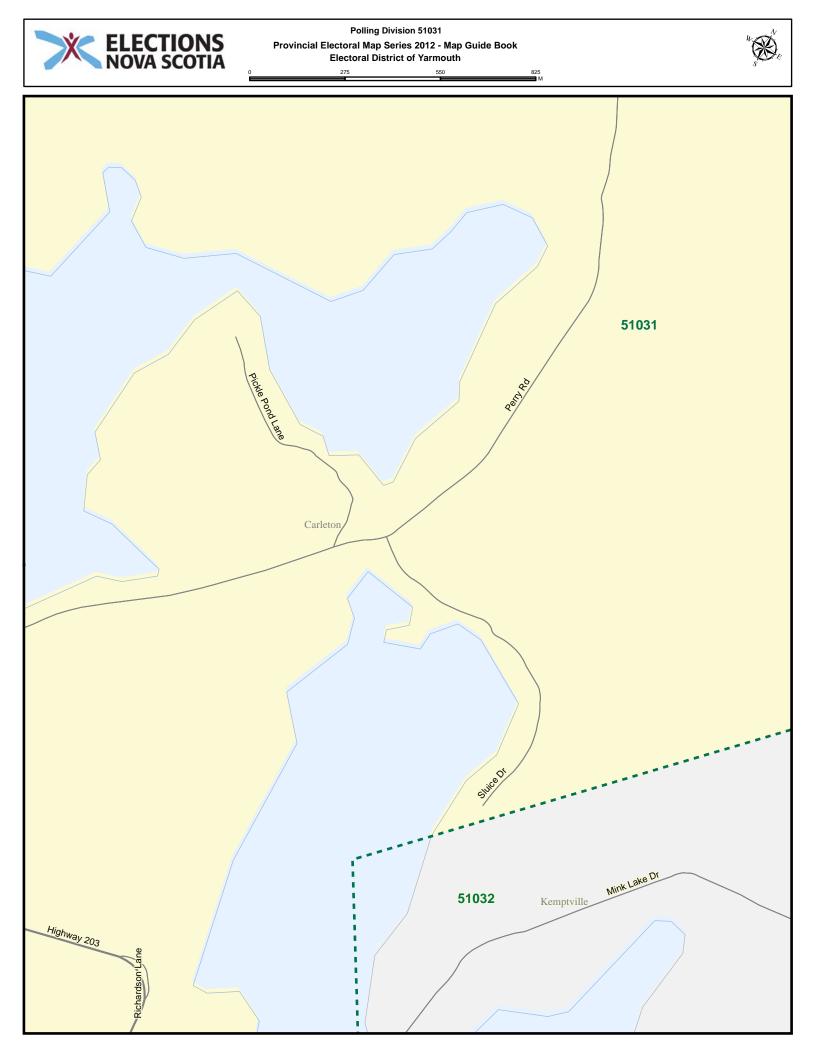

## Electoral District of $\operatorname{YARMOUTH}$

POLLING DIVISION MAP GUIDE BOOK

Elections Nova Scotia July 16, 2013