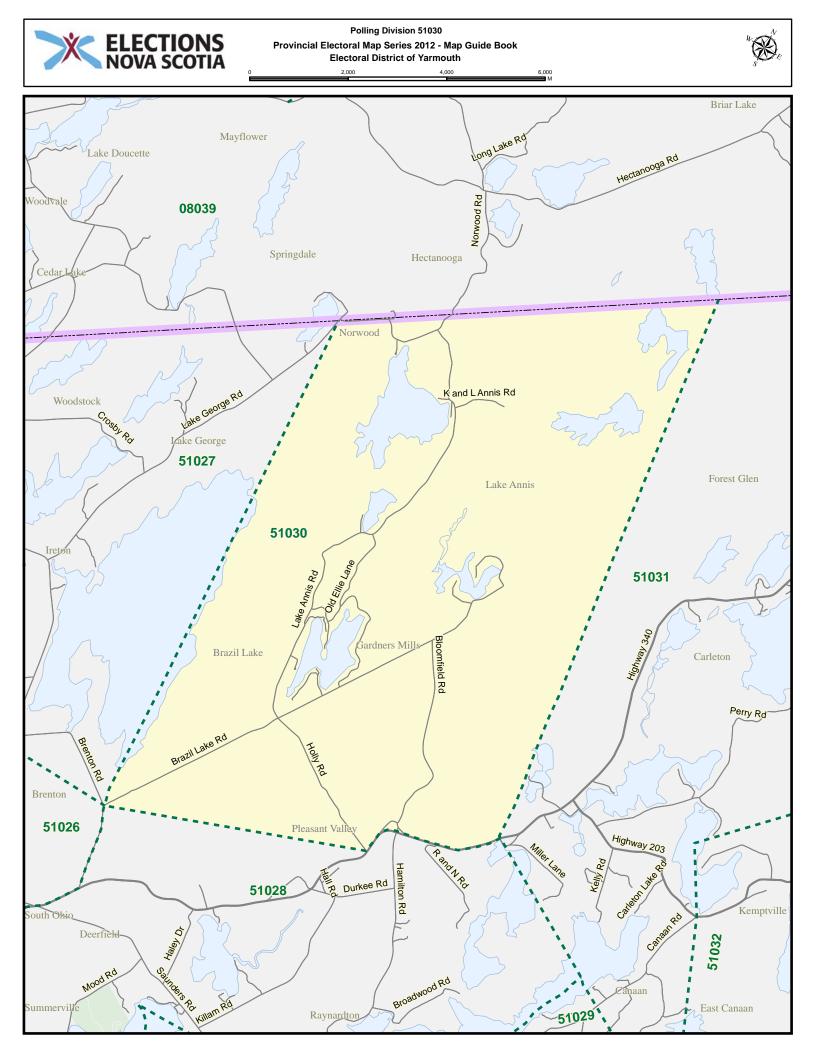

## Yarmouth - Index

| Street Name            | Polling Division | Street Name         | Polling Division |
|------------------------|------------------|---------------------|------------------|
| 5003 Rd                | 51031            | Bellmont Ave        | 51004            |
| 5039 Rd                | 51029            | Belmont Cres        | 51017            |
| 5077 Rd                | 51031            | Bennys Lane         | 51029            |
| 5078 Rd                | 51029            | Beveridge Rd        | 51020            |
| A Frame Rd             | 51004            | Birch Blvd          | 51023            |
| Aberdeen St            | 51010            | Bird Lake Rd        | 51028            |
| Aberdeen St            | 51012            | Bloomfield Rd       | 51030            |
| Adelaide St            | 51015            | Bond St             | 51015            |
| Adelaide St            | 51016            | Bond St             | 51016            |
| Albert St              | 51012            | Bonnars Lane        | 51025            |
| Albert St              | 51014            | Boutilier Branch Rd | 51032            |
| Albert St              | 51015            | Braemar Rd          | 51028            |
| Allens Lake Rd         | 51003            | Brazil Lake Rd      | 51026            |
| Alma St                | 51010            | Brazil Lake Rd      | 51028            |
| Andys Lane             | 51029            | Brazil Lake Rd      | 51030            |
| Annies Dr              | 51022            | Breakwater Rd       | 51001            |
| Aquatic Dr             | 51018            | Breeze Dr           | 51006            |
| Arcadia Station Rd     | 51021            | Brenton Rd          | 51026            |
| Argyle St              | 51014            | Brenton Rd          | 51027            |
| Argyle St              | 51015            | Briarwood Lane      | 51028            |
| Argyle St              | 51016            | Broad Gauge Rd      | 51021            |
| Argyle St              | 51017            | Broadwood Rd        | 51028            |
| Armview Crt            | 51017            | Brooklyn Meadow Rd  | 51024            |
| Bain Rd                | 51002            | Brooklyn Rd         | 51007            |
| Bain Rd                | 51005            | Brooklyn Rd         | 51022            |
| Baker St               | 51009            | Brooklyn Rd         | 51023            |
| Baker St               | 51011            | Brown Rd            | 51002            |
| Baker St               | 51013            | Brown Rd            | 51004            |
| Barnard St             | 51014            | Brown St            | 51010            |
| Barnard St             | 51015            | Brunswick St        | 51006            |
| Bartlett Lane          | 51021            | Brunswick St        | 51007            |
| Bayside Cres           | 51005            | Brunswick St        | 51008            |
| Bayview Rd             | 51005            | Brunswick St        | 51009            |
| Beacon St              | 51009            | Brunswick St        | 51011            |
| Beacon St              | 51011            | Brunswick St        | 51013            |
| Beacon St              | 51013            | Brushes Lane        | 51001            |
| Beaver Point Branch Rd | 51032            | Bunkers Island Rd   | 51018            |
| Beaver Point Rd        | 51032            | Burbine St          | 51021            |
| Beaver River Rd        | 51027            | Burton Ave          | 51011            |
| Beechwood Dr           | 51031            | Butler St           | 51015            |
| Belair Crt             | 51017            | Butler St           | 51016            |
| Bell Lake Rd           | 51031            | Caie Cres           | 51006            |

| Street Name              | Polling Division | Street Name       | Polling Division |
|--------------------------|------------------|-------------------|------------------|
| Caie Lane                | 51005            | Chestnut St       | 51009            |
| Campbells Lane           | 51032            | Chipman Lane      | 51006            |
| Canaan Hardwood Rd       | 51029            | Church Lane       | 51025            |
| Canaan Hardwood Rd       | 51031            | Church St         | 51015            |
| Canaan Rd                | 51029            | Church St         | 51016            |
| Canaan Rd                | 51031            | Churchill St      | 51023            |
| Candy Lane               | 51025            | Churn Rd          | 51005            |
| Cann St                  | 51006            | Clear Cut Rd      | 51029            |
| Cann St                  | 51009            | Clearwater Lane   | 51027            |
| Canns Lane               | 51028            | Clements Ave      | 51011            |
| Captain Landers Crt      | 51025            | Clements Ave      | 51012            |
| Captain Lane             | 51028            | Clements St       | 51010            |
| Captains Walk            | 51006            | Cleveland Rd      | 51019            |
| Carleton Lake Rd         | 51031            | Cliff St          | 51010            |
| Carleton St              | 51010            | Cliff St          | 51012            |
| Carleton St              | 51013            | Cloverdale Crt    | 51017            |
| Carleton Triangle Rd     | 51031            | Club Rd           | 51020            |
| Carol Ave                | 51008            | Collins St        | 51010            |
| Carol Ave                | 51011            | Collins St        | 51013            |
| Caseys Trail             | 51024            | Colonial Ave      | 51004            |
| Caseys Trail             | 51026            | Comeaus Hill Rd   | 51020            |
| Catherine St             | 51013            | Commercial St     | 51014            |
| Cavanaugh Rd             | 51029            | Commercial St     | 51015            |
| Cayloon Lane             | 51029            | Cooks Rd          | 51006            |
| Cedar Dr                 | 51003            | Coopers Crest Rd  | 51028            |
| Cedar Dr                 | 51025            | Cornubia Rd       | 51029            |
| Cedar Lake Rd            | 51027            | Cosman Lane       | 51006            |
| Cemetery Rd              | 51024            | Cosman Lane       | 51009            |
| Central St               | 51010            | Cottage Lane      | 51012            |
| Century Dr               | 51004            | Cottage Lane      | 51014            |
| Charles Ave              | 51021            | Cottage Rd        | 51031            |
| Charles Crosby Dr        | 51007            | Cottage St        | 51008            |
| Charles Crosby Dr        | 51008            | Cottage St        | 51011            |
| Charles Crosby Dr        | 51011            | Country Lake Cres | 51004            |
| Charles St               | 51001            | County Cres       | 51025            |
| Charlie Mullen Corner Rd | 51030            | County Line Rd    | 51027            |
| Chebogue Point Rd        | 51019            | Courtney Lane     | 51018            |
| Chebogue Rd              | 51015            | Cranberry Head Rd | 51002            |
| Chebogue Rd              | 51016            | Cranberry Lake Rd | 51032            |
| Chebogue Rd              | 51018            | Cranberry Lane    | 51030            |
| Chebogue Rd              | 51019            | Crosby Crt        | 51025            |
| Chebogue Rd              | 51021            | Crosby Rd         | 51027            |
| Chegoggin Point Rd       | 51002            | Cumberland St     | 51010            |
| Chester St               | 51013            | Dane St           | 51016            |
| Chestnut St              | 51007            | Dayton Rd         | 51004            |

| Street Name        | Polling Division | Street Name       | Polling Division |
|--------------------|------------------|-------------------|------------------|
| Dayton Rd          | 51023            | Forest St         | 51018            |
| Dearman Dr         | 51004            | Forman Gavel Rd   | 51029            |
| Dearman Dr         | 51005            | Fullers Lane      | 51025            |
| Deerview Lane      | 51025            | Gardner St        | 51009            |
| Deviller Lane      | 51020            | Gardners Mill Rd  | 51030            |
| Doane St           | 51014            | Geddes Lane       | 51015            |
| Doctors Dr         | 51025            | Geddes Lane       | 51016            |
| Dominique Rd       | 51020            | Gerry Lane        | 51005            |
| Dominique Rd       | 51021            | Glebe St          | 51013            |
| Draw Bridge Rd     | 51002            | Golden Forest Rd  | 51032            |
| Duck Pond Dr       | 51004            | Goodwin Dr        | 51006            |
| Dunhams Landing Rd | 51018            | Goodwin Dr        | 51023            |
| Durkee Rd          | 51028            | Gordons Trail     | 51031            |
| East Canaan Rd     | 51029            | Goudey Rd         | 51001            |
| East St            | 51015            | Goudey St         | 51014            |
| Edson Foote Rd     | 51003            | Goudey St         | 51015            |
| Edson Foote Rd     | 51004            | Grand St          | 51011            |
| Egypt Rd           | 51021            | Grand St          | 51013            |
| Ellenwood Dr       | 51029            | Grantham St       | 51014            |
| Ellie B Rd         | 51030            | Grantham St       | 51017            |
| Ellis Ave          | 51009            | Grasshoppie Lane  | 51022            |
| Ellis Ave          | 51011            | Gray Rd           | 51032            |
| Ellis Ave          | 51013            | Green Hills Dr    | 51023            |
| Ellis Rd           | 51017            | Green Orchid Lane | 51029            |
| Ellis Rd           | 51018            | Green Rock Dr     | 51004            |
| Elm St             | 51007            | Green St          | 51012            |
| Elm St             | 51008            | Green St          | 51014            |
| Elm St             | 51009            | Green St          | 51016            |
| Emins Lane         | 51015            | Greenville Rd     | 51021            |
| Enterprise St      | 51011            | Greenville Rd     | 51022            |
| Enterprise St      | 51012            | Greenville Rd     | 51025            |
| Fairmount St       | 51009            | Grove Memorial Dr | 51025            |
| Fairmount St       | 51013            | Haley Dr          | 51028            |
| Fifth St           | 51013            | Haley Rd          | 51011            |
| Finlay Lane        | 51028            | Haley Rd          | 51012            |
| First St           | 51010            | Haley Rd          | 51017            |
| First St           | 51013            | Half Wedge Lane   | 51029            |
| Fisherman Path     | 51032            | Hall Rd           | 51028            |
| Flat Iron Rd       | 51018            | Hamilton Rd       | 51028            |
| Flint Lane         | 51016            | Hamilton Rd       | 51029            |
| Forbes St          | 51016            | Hamilton Rd       | 51030            |
| Ford Ave           | 51007            | Hanf Dr           | 51030            |
| Forest St          | 51010            | Happy Hollow Rd   | 51025            |
| Forest St          | 51012            | Harbourview Dr    | 51006            |
| Forest St          | 51015            | Hardscratch Rd    | 51008            |

| Street Name            | Polling Division | Street Name                       | Polling Division |
|------------------------|------------------|-----------------------------------|------------------|
| Hardscratch Rd         | 51011            | Highway 3                         | 51011            |
| Hardscratch Rd         | 51021            | Highway 3                         | 51018            |
| Hardscratch Rd         | 51022            | Highway 3                         | 51020            |
| Hardscratch Rd         | 51024            | Highway 3                         | 51021            |
| Hardwood Lane          | 51031            | Highway 304                       | 51005            |
| Hardwood Lane South Br | 51031            | Highway 334                       | 51020            |
| Haskell St             | 51015            | Highway 334                       | 51021            |
| Havelock Dr            | 51017            | Highway 340                       | 51024            |
| Hawthorne St           | 51010            | Highway 340                       | 51025            |
| Hawthorne St           | 51015            | Highway 340                       | 51028            |
| Hector St              | 51001            | Highway 340                       | 51030            |
| Helen Lucy Rd          | 51002            | Highway 340                       | 51031            |
| Herbert St             | 51008            | Hillside Dr                       | 51025            |
| Herbert St             | 51009            | Hillside Terr                     | 51004            |
| Heritage St            | 51004            | Hilton Rd                         | 51019            |
| Herrington Ave         | 51006            | Hoben Cres                        | 51022            |
| Hibernia St            | 51007            | Holly Rd                          | 51028            |
| Hibernia St            | 51009            | Holly Rd                          | 51030            |
| High St                | 51010            | Homecrest Terr                    | 51028            |
| Highland Ave           | 51012            | Hood Cres                         | 51006            |
| Highland Ave           | 51014            | Hoopers Lane                      | 51028            |
| Highland Dr            | 51004            | Horton St                         | 51015            |
| Highway 1              | 51001            | Hueston St                        | 51015            |
| Highway 1              | 51003            | Hummingbird Lane                  | 51031            |
| Highway 1              | 51006            | Huntington St                     | 51008            |
| Highway 1              | 51023            | Huntington St                     | 51009            |
| Highway 1              | 51024            | Industry Ave                      | 51012            |
| Highway 1              | 51025            | Island Pond Rd                    | 51002            |
| Highway 101            | 51001            | Island View Rd                    | 51018            |
| Highway 101            | 51003            | Israel Allen Rd                   | 51002            |
| Highway 101            | 51007            | Jacquards Cnr                     | 51020            |
| Highway 101            | 51008            | Jakes Lane N                      | 51032            |
| Highway 101            | 51011            | Jakes Lane S                      | 51032            |
| Highway 101            | 51022            | James St                          | 51009            |
| Highway 101            | 51023            | James St                          | 51011            |
| Highway 101            | 51024            | James St                          | 51013            |
| Highway 101            | 51025            | Jarvis Rd                         | 51012            |
| Highway 101            | 51026            | Jarvis Rd                         | 51017            |
| Highway 101            | 51027            | Jeans Point Rd                    | 51030            |
| Highway 103            | 51021            | Jedediah Rd                       | 51028            |
| Highway 103            | 51022            | Jenkins St                        | 51010            |
| Highway 103            | 51029            | John Cook Rd                      | 51030            |
| Highway 203            | 51031            | John St                           | 51010            |
| Highway 203            | 51032<br>51008   | Johnsons Lane<br>K and L Annis Rd | 51022<br>51030   |
| Highway 3              | 51000            |                                   | 01000            |

| Street Name              | Polling Division | Street Name           | Polling Division |
|--------------------------|------------------|-----------------------|------------------|
| K and L Annis Rd         | 51031            | Lonergan Lane         | 51015            |
| K and L Annis Rd         | 51032            | Loon Dr               | 51028            |
| Kelly Rd                 | 51031            | Loon Lane             | 51028            |
| Kempt Back Lake Rd       | 51032            | Lovitt St             | 51010            |
| Kempt St                 | 51015            | Lovitt St             | 51013            |
| Kempt St                 | 51016            | Luxey Lane            | 51021            |
| Killam Forest Rd         | 51027            | Luxey Lane Exten      | 51021            |
| Killam Rd                | 51028            | Lynlea Cres           | 51011            |
| Killams Lake Dr          | 51027            | MacConnell Lane       | 51029            |
| King St                  | 51011            | MacCormack Rd         | 51002            |
| King St                  | 51013            | MacCormack Rd         | 51003            |
| Kings Lake Lane          | 51029            | MacCormack Rd         | 51004            |
| Kinney Hill Rd           | 51020            | MacCormack Rd         | 51025            |
| Kinney Hill Rd           | 51021            | MacDonald Rd          | 51021            |
| Kirk St                  | 51010            | MacNeil Ave           | 51014            |
| Lake Annis Rd            | 51030            | MacNeil Ave           | 51016            |
| Lake Darling Rd          | 51003            | MacNeil Ave           | 51017            |
| Lake Estate Crt          | 51025            | Main Shore Rd         | 51001            |
| Lake George Rd           | 51026            | Main Shore Rd         | 51002            |
| Lake George Rd           | 51027            | Main Shore Rd         | 51003            |
| Lake George Rd           | 51030            | Main Shore Rd         | 51004            |
| Lake Jesse Rd            | 51030            | Main Shore Rd         | 51005            |
| Lake Rd                  | 51001            | Main St               | 51006            |
| Lake Vaughan Rd          | 51029            | Main St               | 51009            |
| Lakeshore Lane           | 51030            | Main St               | 51010            |
| Lakeside Dr              | 51032            | Main St               | 51013            |
| Lakeside Lane            | 51030            | Main St               | 51015            |
| Lakeside Rd              | 51004            | Main St               | 51016            |
| Lakeside Rd              | 51005            | Maple Dr              | 51023            |
| Lakeside Rd              | 51025            | Maple Hill Lane       | 51023            |
| Lakeview Cres            | 51021            | Maple Leaf Dr         | 51029            |
| Lakeview Dr              | 51030            | Maple Leaf Dr         | 51031            |
| Lane Ave                 | 51012            | Maple Leaf Dr         | 51032            |
| Leighton St              | 51024            | Market St             | 51006            |
| Leighton St              | 51025            | Markland Heights Lane | 51005            |
| Lewis Ave                | 51016            | Marsha Ave            | 51008            |
| Lewis Lane               | 51015            | Marsha Ave            | 51011            |
| Lewis Lane               | 51016            | Marshall Lane         | 51015            |
| Lewis Rd                 | 51018            | McConnell Cres        | 51016            |
| Lilac Hill Rd            | 51029            | McConnell Cres Exten  | 51016            |
| Lily Pond Rd             | 51028            | Meadow Brook Dr       | 51024            |
| Little Halfway Branch Rd | 51032            | Meadow Brook Dr       | 51026            |
| Little Halfway Lake Rd   | 51032            | Meadow View Lane      | 51018            |
| Lobster Path             | 51032            | Melbourne Rd          | 51020            |
| Lobster Pound Rd         | 51005            | Memory Lane           | 51022            |

| Street Name         | Polling Division | Street Name         | Polling Division |
|---------------------|------------------|---------------------|------------------|
| Mill Creek Rd       | 51020            | Park St             | 51012            |
| Mill Lake Rd        | 51031            | Park St             | 51014            |
| Mill Rd             | 51022            | Partridge Lane      | 51027            |
| Miller Lane         | 51031            | Pattens Lane        | 51003            |
| Millstone Lane      | 51029            | Pearl St            | 51015            |
| Millstone Terr      | 51006            | Pembroke Rd         | 51002            |
| Milo View Lane      | 51006            | Pembroke Rd         | 51005            |
| Milo View Lane      | 51023            | Pent Lane           | 51024            |
| Milton Highlands Rd | 51004            | Perry Rd            | 51031            |
| Mink Lake Dr        | 51032            | Perry Rd            | 51032            |
| Mood Rd             | 51022            | Peterson Rd         | 51004            |
| Mood Rd             | 51028            | Peth Rd             | 51020            |
| Moodys Lane         | 51015            | Peth Rd             | 51021            |
| Mooswa Lane         | 51030            | Pickle Pond Lane    | 51031            |
| Murphy Ave          | 51014            | Pictou Dr           | 51018            |
| Myrtle St           | 51011            | Pictou Dr           | 51021            |
| Myrtle St           | 51012            | Pierce Rd           | 51003            |
| Natasha Lane        | 51030            | Pine Cross Rd       | 51023            |
| Neptune Path        | 51032            | Pitman Rd           | 51026            |
| New Rd              | 51023            | Pitman Rd           | 51028            |
| North Kemptville Rd | 51032            | Placid Crt          | 51006            |
| North Ohio Rd       | 51024            | Pleasant St         | 51007            |
| North Ohio Rd       | 51026            | Pleasant St         | 51008            |
| North Ohio Rd       | 51027            | Pleasant St         | 51011            |
| Norwood Rd          | 51030            | Pleasant St         | 51012            |
| Nova Holiday Lane   | 51004            | Pleasant St         | 51014            |
| Oak Dr              | 51007            | Pleasant St         | 51016            |
| Oak Dr              | 51008            | Pleasant St         | 51017            |
| Ocean View Dr       | 51019            | Plymouth Gentian Rd | 51029            |
| Oceanview Terr      | 51019            | Porter Corning Rd   | 51001            |
| Ohio Station Rd     | 51024            | Porter Rd           | 51003            |
| Old Ellie Lane      | 51030            | Porter St           | 51011            |
| Old Gold Mine Rd    | 51031            | Porter St           | 51013            |
| Old Mill Lane       | 51022            | Porters Lane        | 51015            |
| Old Post Rd         | 51001            | Prescott St         | 51009            |
| Old Post Rd         | 51003            | Prescott St         | 51013            |
| Overton Br          | 51005            | Prince Lane         | 51010            |
| Overton Rd          | 51005            | Prince Lane         | 51014            |
| Parade St           | 51010            | Prince Lane         | 51015            |
| Parade St           | 51011            | Prince St           | 51010            |
| Parade St           | 51012            | Prince St           | 51015            |
| Parade St           | 51013            | Prince St           | 51016            |
| Park Dr             | 51023            | Prospect St         | 51006            |
| Park Lane           | 51012            | Prospect St         | 51007            |
| Park St             | 51010            | Public St           | 51013            |