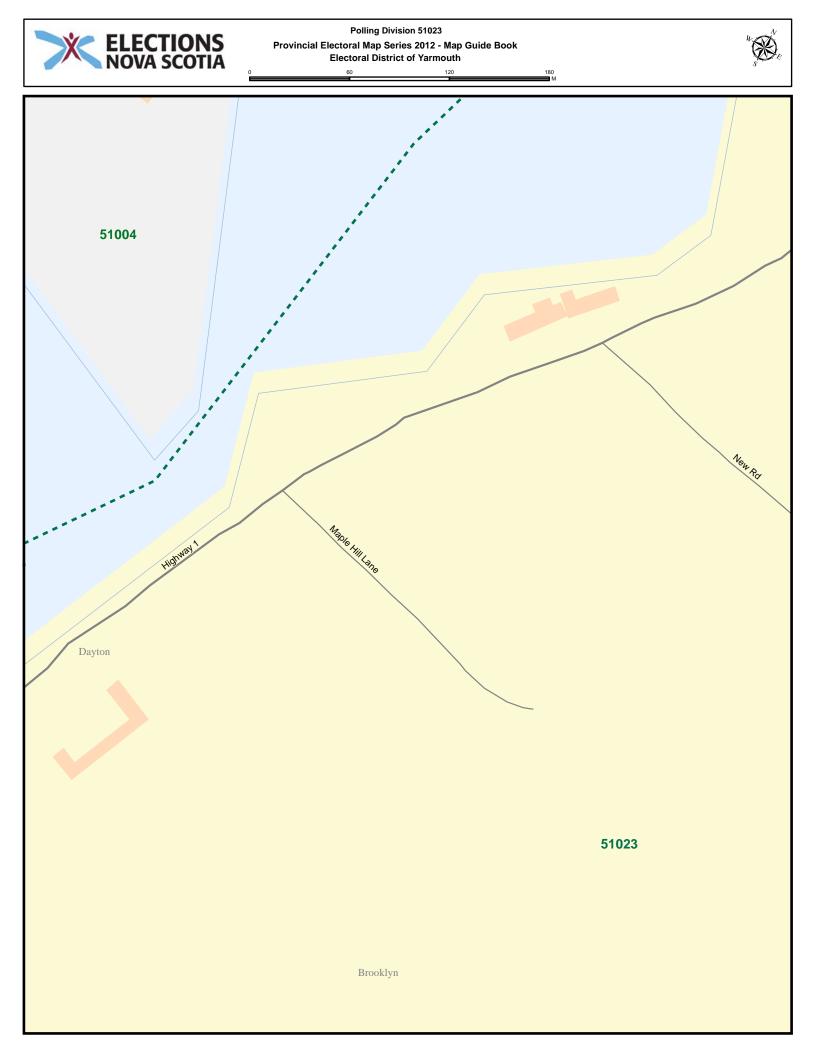

## Electoral District of $\operatorname{YARMOUTH}$

POLLING DIVISION MAP GUIDE BOOK

Elections Nova Scotia July 16, 2013

## LEGEND

















































































Sand Beach

Chebogue Ro

Meadow Stew Lane

Autman Po

## Polling Division 51018 Provincial Electoral Map Series 2012 - Map Guide Book Electoral District of Yarmouth 110

220

330

Lana

Regent St

Control

51018



















Polling Division 51021 Provincial Electoral Map Series 2012 - Map Guide Book Electoral District of Yarmouth

510 M





## Polling Division 51021 Provincial Electoral Map Series 2012 - Map Guide Book Electoral District of Yarmouth 70 140 210 70 140 010































































































## Yarmouth - Index

| Street Name            | Polling Division | Street Name         | Polling Division |
|------------------------|------------------|---------------------|------------------|
| 5003 Rd                | 51031            | Bellmont Ave        | 51004            |
| 5039 Rd                | 51029            | Belmont Cres        | 51017            |
| 5077 Rd                | 51031            | Bennys Lane         | 51029            |
| 5078 Rd                | 51029            | Beveridge Rd        | 51020            |
| A Frame Rd             | 51004            | Birch Blvd          | 51023            |
| Aberdeen St            | 51010            | Bird Lake Rd        | 51028            |
| A