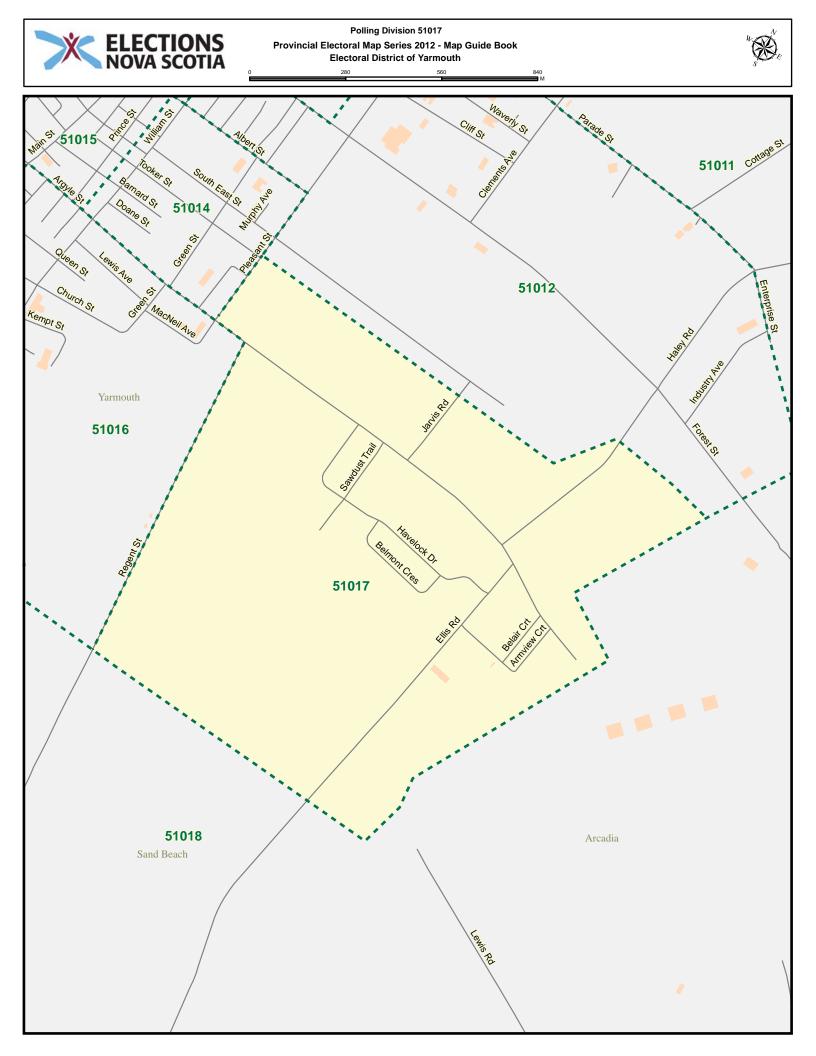

## Electoral District of $\operatorname{YARMOUTH}$

POLLING DIVISION MAP GUIDE BOOK

Elections Nova Scotia July 16, 2013