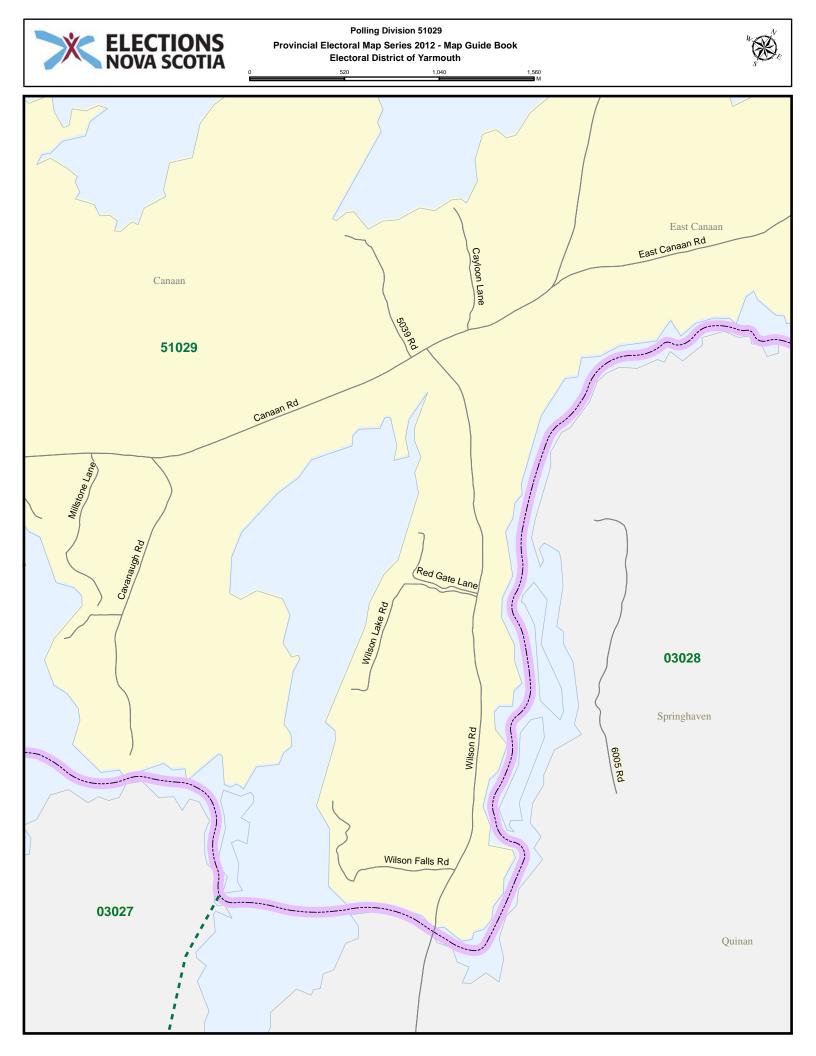

## Electoral District of $\operatorname{YARMOUTH}$

POLLING DIVISION MAP GUIDE BOOK

Elections Nova Scotia July 16, 2013