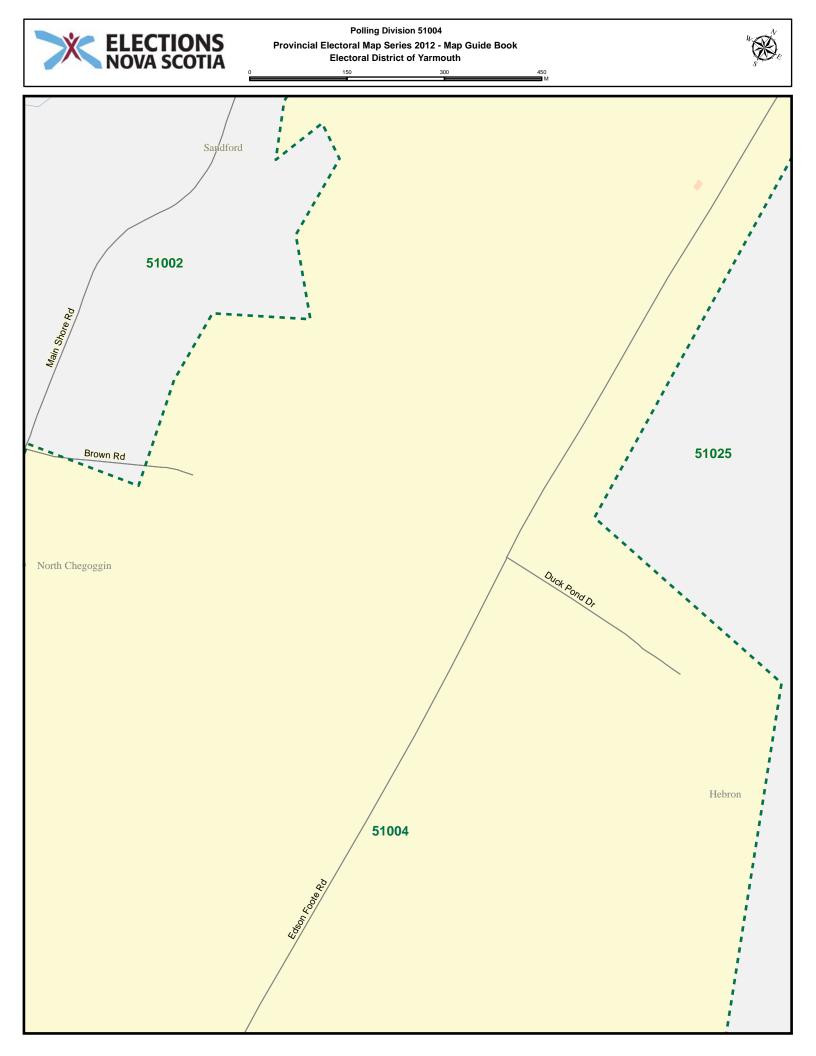

## Yarmouth - Index

| Street Name            | Polling Division | Street Name         | Polling Division |
|------------------------|------------------|---------------------|------------------|
| 5003 Rd                | 51031            | Bellmont Ave        | 51004            |
| 5039 Rd                | 51029            | Belmont Cres        | 51017            |
| 5077 Rd                | 51031            | Bennys Lane         | 51029            |
| 5078 Rd                | 51029            | Beveridge Rd        | 51020            |
| A Frame Rd             | 51004            | Birch Blvd          | 51023            |
| Aberdeen St            | 51010            | Bird Lake Rd        | 51028            |
| Aberdeen St            | 51012            | Bloomfield Rd       | 51030            |
| Adelaide St            | 51015            | Bond St             | 51015            |
| Adelaide St            | 51016            | Bond St             | 51016            |
| Albert St              | 51012            | Bonnars Lane        | 51025            |
| Albert St              | 51014            | Boutilier Branch Rd | 51032            |
| Albert St              | 51015            | Braemar Rd          | 51028            |
| Allens Lake Rd         | 51003            | Brazil Lake Rd      | 51026            |
| Alma St                | 51010            | Brazil Lake Rd      | 51028            |
| Andys Lane             | 51029            | Brazil Lake Rd      | 51030            |
| Annies Dr              | 51022            | Breakwater Rd       | 51001            |
| Aquatic Dr             | 51018            | Breeze Dr           | 51006            |
| Arcadia Station Rd     | 51021            | Brenton Rd          | 51026            |
| Argyle St              | 51014            | Brenton Rd          | 51027            |
| Argyle St              | 51015            | Briarwood Lane      | 51028            |
| Argyle St              | 51016            | Broad Gauge Rd      | 51021            |
| Argyle St              | 51017            | Broadwood Rd        | 51028            |
| Armview Crt            | 51017            | Brooklyn Meadow Rd  | 51024            |
| Bain Rd                | 51002            | Brooklyn Rd         | 51007            |
| Bain Rd                | 51005            | Brooklyn Rd         | 51022            |
| Baker St               | 51009            | Brooklyn Rd         | 51023            |
| Baker St               | 51011            | Brown Rd            | 51002            |
| Baker St               | 51013            | Brown Rd            | 51004            |
| Barnard St             | 51014            | Brown St            | 51010            |
| Barnard St             | 51015            | Brunswick St        | 51006            |
| Bartlett Lane          | 51021            | Brunswick St        | 51007            |
| Bayside Cres           | 51005            | Brunswick St        | 51008            |
| Bayview Rd             | 51005            | Brunswick St        | 51009            |
| Beacon St              | 51009            | Brunswick St        | 51011            |
| Beacon St              | 51011            | Brunswick St        | 51013            |
| Beacon St              | 51013            | Brushes Lane        | 51001            |
| Beaver Point Branch Rd | 51032            | Bunkers Island Rd   | 51018            |
| Beaver Point Rd        | 51032            | Burbine St          | 51021            |
| Beaver River Rd        | 51027            | Burton Ave          | 51011            |
| Beechwood Dr           | 51031            | Butler St           | 51015            |
| Belair Crt             | 51017            | Butler St           | 51016            |
| Bell Lake Rd           | 51031            | Caie Cres           | 51006            |

| Street Name              | Polling Division | Street Name       | Polling Division |
|--------------------------|------------------|-------------------|------------------|
| Caie Lane                | 51005            | Chestnut St       | 51009            |
| Campbells Lane           | 51032            | Chipman Lane      | 51006            |
| Canaan Hardwood Rd       | 51029            | Church Lane       | 51025            |
| Canaan Hardwood Rd       | 51031            | Church St         | 51015            |
| Canaan Rd                | 51029            | Church St         | 51016            |
| Canaan Rd                | 51031            | Churchill St      | 51023            |
| Candy Lane               | 51025            | Churn Rd          | 51005            |
| Cann St                  | 51006            | Clear Cut Rd      | 51029            |
| Cann St                  | 51009            | Clearwater Lane   | 51027            |
| Canns Lane               | 51028            | Clements Ave      | 51011            |
| Captain Landers Crt      | 51025            | Clements Ave      | 51012            |
| Captain Lane             | 51028            | Clements St       | 51010            |
| Captains Walk            | 51006            | Cleveland Rd      | 51019            |
| Carleton Lake Rd         | 51031            | Cliff St          | 51010            |
| Carleton St              | 51010            | Cliff St          | 51012            |
| Carleton St              | 51013            | Cloverdale Crt    | 51017            |
| Carleton Triangle Rd     | 51031            | Club Rd           | 51020            |
| Carol Ave                | 51008            | Collins St        | 51010            |
| Carol Ave                | 51011            | Collins St        | 51013            |
| Caseys Trail             | 51024            | Colonial Ave      | 51004            |
| Caseys Trail             | 51026            | Comeaus Hill Rd   | 51020            |
| Catherine St             | 51013            | Commercial St     | 51014            |
| Cavanaugh Rd             | 51029            | Commercial St     | 51015            |
| Cayloon Lane             | 51029            | Cooks Rd          | 51006            |
| Cedar Dr                 | 51003            | Coopers Crest Rd  | 51028            |
| Cedar Dr                 | 51025            | Cornubia Rd       | 51029            |
| Cedar Lake Rd            | 51027            | Cosman Lane       | 51006            |
| Cemetery Rd              | 51024            | Cosman Lane       | 51009            |
| Central St               | 51010            | Cottage Lane      | 51012            |
| Century Dr               | 51004            | Cottage Lane      | 51014            |
| Charles Ave              | 51021            | Cottage Rd        | 51031            |
| Charles Crosby Dr        | 51007            | Cottage St        | 51008            |
| Charles Crosby Dr        | 51008            | Cottage St        | 51011            |
| Charles Crosby Dr        | 51011            | Country Lake Cres | 51004            |
| Charles St               | 51001            | County Cres       | 51025            |
| Charlie Mullen Corner Rd | 51030            | County Line Rd    | 51027            |
| Chebogue Point Rd        | 51019            | Courtney Lane     | 51018            |
| Chebogue Rd              | 51015            | Cranberry Head Rd | 51002            |
| Chebogue Rd              | 51016            | Cranberry Lake Rd | 51032            |
| Chebogue Rd              | 51018            | Cranberry Lane    | 51030            |
| Chebogue Rd              | 51019            | Crosby Crt        | 51025            |
| Chebogue Rd              | 51021            | Crosby Rd         | 51027            |
| Chegoggin Point Rd       | 51002            | Cumberland St     | 51010            |
| Chester St               | 51013            | Dane St           | 51016            |
| Chestnut St              | 51007            | Dayton Rd         | 51004            |

| Street Name        | Polling Division | Street Name       | Polling Division |
|--------------------|------------------|-------------------|------------------|
| Dayton Rd          | 51023            | Forest St         | 51018            |
| Dearman Dr         | 51004            | Forman Gavel Rd   | 51029            |
| Dearman Dr         | 51005            | Fullers Lane      | 51025            |
| Deerview Lane      | 51025            | Gardner St        | 51009            |
| Deviller Lane      | 51020            | Gardners Mill Rd  | 51030            |
| Doane St           | 51014            | Geddes Lane       | 51015            |
| Doctors Dr         | 51025            | Geddes Lane       | 51016            |
| Dominique Rd       | 51020            | Gerry Lane        | 51005            |
| Dominique Rd       | 51021            | Glebe St          | 51013            |
| Draw Bridge Rd     | 51002            | Golden Forest Rd  | 51032            |
| Duck Pond Dr       | 51004            | Goodwin Dr        | 51006            |
| Dunhams Landing Rd | 51018            | Goodwin Dr        | 51023            |
| Durkee Rd          | 51028            | Gordons Trail     | 51031            |
| East Canaan Rd     | 51029            | Goudey Rd         | 51001            |
| East St            | 51015            | Goudey St         | 51014            |
| Edson Foote Rd     | 51003            | Goudey St         | 51015            |
| Edson Foote Rd     | 51004            | Grand St          | 51011            |
| Egypt Rd           | 51021            | Grand St          | 51013            |
| Ellenwood Dr       | 51029            | Grantham St       | 51014            |
| Ellie B Rd         | 51030            | Grantham St       | 51017            |
| Ellis Ave          | 51009            | Grasshoppie Lane  | 51022            |
| Ellis Ave          | 51011            | Gray Rd           | 51032            |
| Ellis Ave          | 51013            | Green Hills Dr    | 51023            |
| Ellis Rd           | 51017            | Green Orchid Lane | 51029            |
| Ellis Rd           | 51018            | Green Rock Dr     | 51004            |
| Elm St             | 51007            | Green St          | 51012            |
| Elm St             | 51008            | Green St          | 51014            |
| Elm St             | 51009            | Green St          | 51016            |
| Emins Lane         | 51015            | Greenville Rd     | 51021            |
| Enterprise St      | 51011            | Greenville Rd     | 51022            |
| Enterprise St      | 51012            | Greenville Rd     | 51025            |
| Fairmount St       | 51009            | Grove Memorial Dr | 51025            |
| Fairmount St       | 51013            | Haley Dr          | 51028            |
| Fifth St           | 51013            | Haley Rd          | 51011            |
| Finlay Lane        | 51028            | Haley Rd          | 51012            |
| First St           | 51010            | Haley Rd          | 51017            |
| First St           | 51013            | Half Wedge Lane   | 51029            |
| Fisherman Path     | 51032            | Hall Rd           | 51028            |
| Flat Iron Rd       | 51018            | Hamilton Rd       | 51028            |
| Flint Lane         | 51016            | Hamilton Rd       | 51029            |
| Forbes St          | 51016            | Hamilton Rd       | 51030            |
| Ford Ave           | 51007            | Hanf Dr           | 51030            |
| Forest St          | 51010            | Happy Hollow Rd   | 51025            |
| Forest St          | 51012            | Harbourview Dr    | 51006            |
| Forest St          | 51015            | Hardscratch Rd    | 51008            |

| Street Name            | Polling Division | Street Name                       | Polling Division |
|------------------------|------------------|-----------------------------------|------------------|
| Hardscratch Rd         | 51011            | Highway 3                         | 51011            |
| Hardscratch Rd         | 51021            | Highway 3                         | 51018            |
| Hardscratch Rd         | 51022            | Highway 3                         | 51020            |
| Hardscratch Rd         | 51024            | Highway 3                         | 51021            |
| Hardwood Lane          | 51031            | Highway 304                       | 51005            |
| Hardwood Lane South Br | 51031            | Highway 334                       | 51020            |
| Haskell St             | 51015            | Highway 334                       | 51021            |
| Havelock Dr            | 51017            | Highway 340                       | 51024            |
| Hawthorne St           | 51010            | Highway 340                       | 51025            |
| Hawthorne St           | 51015            | Highway 340                       | 51028            |
| Hector St              | 51001            | Highway 340                       | 51030            |
| Helen Lucy Rd          | 51002            | Highway 340                       | 51031            |
| Herbert St             | 51008            | Hillside Dr                       | 51025            |
| Herbert St             | 51009            | Hillside Terr                     | 51004            |
| Heritage St            | 51004            | Hilton Rd                         | 51019            |
| Herrington Ave         | 51006            | Hoben Cres                        | 51022            |
| Hibernia St            | 51007            | Holly Rd                          | 51028            |
| Hibernia St            | 51009            | Holly Rd                          | 51030            |
| High St                | 51010            | Homecrest Terr                    | 51028            |
| Highland Ave           | 51012            | Hood Cres                         | 51006            |
| Highland Ave           | 51014            | Hoopers Lane                      | 51028            |
| Highland Dr            | 51004            | Horton St                         | 51015            |
| Highway 1              | 51001            | Hueston St                        | 51015            |
| Highway 1              | 51003            | Hummingbird Lane                  | 51031            |
| Highway 1              | 51006            | Huntington St                     | 51008            |
| Highway 1              | 51023            | Huntington St                     | 51009            |
| Highway 1              | 51024            | Industry Ave                      | 51012            |
| Highway 1              | 51025            | Island Pond Rd                    | 51002            |
| Highway 101            | 51001            | Island View Rd                    | 51018            |
| Highway 101            | 51003            | Israel Allen Rd                   | 51002            |
| Highway 101            | 51007            | Jacquards Cnr                     | 51020            |
| Highway 101            | 51008            | Jakes Lane N                      | 51032            |
| Highway 101            | 51011            | Jakes Lane S                      | 51032            |
| Highway 101            | 51022            | James St                          | 51009            |
| Highway 101            | 51023            | James St                          | 51011            |
| Highway 101            | 51024            | James St                          | 51013            |
| Highway 101            | 51025            | Jarvis Rd                         | 51012            |
| Highway 101            | 51026            | Jarvis Rd                         | 51017            |
| Highway 101            | 51027            | Jeans Point Rd                    | 51030            |
| Highway 103            | 51021            | Jedediah Rd                       | 51028            |
| Highway 103            | 51022            | Jenkins St                        | 51010            |
| Highway 103            | 51029            | John Cook Rd                      | 51030            |
| Highway 203            | 51031            | John St                           | 51010            |
| Highway 203            | 51032<br>51008   | Johnsons Lane<br>K and L Annis Rd | 51022<br>51030   |
| Highway 3              | 51000            |                                   | 01000            |

| Street Name              | Polling Division | Street Name           | Polling Division |
|--------------------------|------------------|-----------------------|------------------|
| K and L Annis Rd         | 51031            | Lonergan Lane         | 51015            |
| K and L Annis Rd         | 51032            | Loon Dr               | 51028            |
| Kelly Rd                 | 51031            | Loon Lane             | 51028            |
| Kempt Back Lake Rd       | 51032            | Lovitt St             | 51010            |
| Kempt St                 | 51015            | Lovitt St             | 51013            |
| Kempt St                 | 51016            | Luxey Lane            | 51021            |
| Killam Forest Rd         | 51027            | Luxey Lane Exten      | 51021            |
| Killam Rd                | 51028            | Lynlea Cres           | 51011            |
| Killams Lake Dr          | 51027            | MacConnell Lane       | 51029            |
| King St                  | 51011            | MacCormack Rd         | 51002            |
| King St                  | 51013            | MacCormack Rd         | 51003            |
| Kings Lake Lane          | 51029            | MacCormack Rd         | 51004            |
| Kinney Hill Rd           | 51020            | MacCormack Rd         | 51025            |
| Kinney Hill Rd           | 51021            | MacDonald Rd          | 51021            |
| Kirk St                  | 51010            | MacNeil Ave           | 51014            |
| Lake Annis Rd            | 51030            | MacNeil Ave           | 51016            |
| Lake Darling Rd          | 51003            | MacNeil Ave           | 51017            |
| Lake Estate Crt          | 51025            | Main Shore Rd         | 51001            |
| Lake George Rd           | 51026            | Main Shore Rd         | 51002            |
| Lake George Rd           | 51027            | Main Shore Rd         | 51003            |
| Lake George Rd           | 51030            | Main Shore Rd         | 51004            |
| Lake Jesse Rd            | 51030            | Main Shore Rd         | 51005            |
| Lake Rd                  | 51001            | Main St               | 51006            |
| Lake Vaughan Rd          | 51029            | Main St               | 51009            |
| Lakeshore Lane           | 51030            | Main St               | 51010            |
| Lakeside Dr              | 51032            | Main St               | 51013            |
| Lakeside Lane            | 51030            | Main St               | 51015            |
| Lakeside Rd              | 51004            | Main St               | 51016            |
| Lakeside Rd              | 51005            | Maple Dr              | 51023            |
| Lakeside Rd              | 51025            | Maple Hill Lane       | 51023            |
| Lakeview Cres            | 51021            | Maple Leaf Dr         | 51029            |
| Lakeview Dr              | 51030            | Maple Leaf Dr         | 51031            |
| Lane Ave                 | 51012            | Maple Leaf Dr         | 51032            |
| Leighton St              | 51024            | Market St             | 51006            |
| Leighton St              | 51025            | Markland Heights Lane | 51005            |
| Lewis Ave                | 51016            | Marsha Ave            | 51008            |
| Lewis Lane               | 51015            | Marsha Ave            | 51011            |
| Lewis Lane               | 51016            | Marshall Lane         | 51015            |
| Lewis Rd                 | 51018            | McConnell Cres        | 51016            |
| Lilac Hill Rd            | 51029            | McConnell Cres Exten  | 51016            |
| Lily Pond Rd             | 51028            | Meadow Brook Dr       | 51024            |
| Little Halfway Branch Rd | 51032            | Meadow Brook Dr       | 51026            |
| Little Halfway Lake Rd   | 51032            | Meadow View Lane      | 51018            |
| Lobster Path             | 51032            | Melbourne Rd          | 51020            |
| Lobster Pound Rd         | 51005            | Memory Lane           | 51022            |

| Street Name         | Polling Division | Street Name         | Polling Division |
|---------------------|------------------|---------------------|------------------|
| Mill Creek Rd       | 51020            | Park St             | 51012            |
| Mill Lake Rd        | 51031            | Park St             | 51014            |
| Mill Rd             | 51022            | Partridge Lane      | 51027            |
| Miller Lane         | 51031            | Pattens Lane        | 51003            |
| Millstone Lane      | 51029            | Pearl St            | 51015            |
| Millstone Terr      | 51006            | Pembroke Rd         | 51002            |
| Milo View Lane      | 51006            | Pembroke Rd         | 51005            |
| Milo View Lane      | 51023            | Pent Lane           | 51024            |
| Milton Highlands Rd | 51004            | Perry Rd            | 51031            |
| Mink Lake Dr        | 51032            | Perry Rd            | 51032            |
| Mood Rd             | 51022            | Peterson Rd         | 51004            |
| Mood Rd             | 51028            | Peth Rd             | 51020            |
| Moodys Lane         | 51015            | Peth Rd             | 51021            |
| Mooswa Lane         | 51030            | Pickle Pond Lane    | 51031            |
| Murphy Ave          | 51014            | Pictou Dr           | 51018            |
| Myrtle St           | 51011            | Pictou Dr           | 51021            |
| Myrtle St           | 51012            | Pierce Rd           | 51003            |
| Natasha Lane        | 51030            | Pine Cross Rd       | 51023            |
| Neptune Path        | 51032            | Pitman Rd           | 51026            |
| New Rd              | 51023            | Pitman Rd           | 51028            |
| North Kemptville Rd | 51032            | Placid Crt          | 51006            |
| North Ohio Rd       | 51024            | Pleasant St         | 51007            |
| North Ohio Rd       | 51026            | Pleasant St         | 51008            |
| North Ohio Rd       | 51027            | Pleasant St         | 51011            |
| Norwood Rd          | 51030            | Pleasant St         | 51012            |
| Nova Holiday Lane   | 51004            | Pleasant St         | 51014            |
| Oak Dr              | 51007            | Pleasant St         | 51016            |
| Oak Dr              | 51008            | Pleasant St         | 51017            |
| Ocean View Dr       | 51019            | Plymouth Gentian Rd | 51029            |
| Oceanview Terr      | 51019            | Porter Corning Rd   | 51001            |
| Ohio Station Rd     | 51024            | Porter Rd           | 51003            |
| Old Ellie Lane      | 51030            | Porter St           | 51011            |
| Old Gold Mine Rd    | 51031            | Porter St           | 51013            |
| Old Mill Lane       | 51022            | Porters Lane        | 51015            |
| Old Post Rd         | 51001            | Prescott St         | 51009            |
| Old Post Rd         | 51003            | Prescott St         | 51013            |
| Overton Br          | 51005            | Prince Lane         | 51010            |
| Overton Rd          | 51005            | Prince Lane         | 51014            |
| Parade St           | 51010            | Prince Lane         | 51015            |
| Parade St           | 51011            | Prince St           | 51010            |
| Parade St           | 51012            | Prince St           | 51015            |
| Parade St           | 51013            | Prince St           | 51016            |
| Park Dr             | 51023            | Prospect St         | 51006            |
| Park Lane           | 51012            | Prospect St         | 51007            |
| Park St             | 51010            | Public St           | 51013            |

| Street Name         | Polling Division | Street Name            | Polling Division |
|---------------------|------------------|------------------------|------------------|
| Quaco Rd            | 51001            | School St              | 51013            |
| Queen St            | 51015            | Scotia View Terr       | 51004            |
| Queen St            | 51016            | Scott's Dr             | 51022            |
| R and N Rd          | 51028            | Scott's Dr             | 51024            |
| Ray and Kay Lane    | 51005            | Scott's Dr             | 51028            |
| Raynardton Cross Rd | 51029            | Seaward Rd             | 51001            |
| Raynardton Rd       | 51029            | Second St              | 51010            |
| RCOM Dr             | 51025            | Second St              | 51013            |
| Red Bank Dr         | 51005            | Seeland Ave            | 51023            |
| Red Gate Lane       | 51029            | Seminary St            | 51010            |
| Regent St           | 51016            | Seminary St            | 51011            |
| Regent St           | 51017            | Shady Lane             | 51006            |
| Regent St           | 51018            | Shady Lane             | 51023            |
| Richards Lane       | 51009            | Shaw Ave               | 51009            |
| Richardson Lane     | 51031            | Short Beach Rd         | 51002            |
| Richmond Rd         | 51001            | Short Beach Rd         | 51003            |
| Richmond Rd         | 51027            | Skyco Dr               | 51026            |
| Ring Lane           | 51032            | Sloans Lake Rd         | 51028            |
| Ripine Lane         | 51020            | Sloans Lake Rd         | 51031            |
| River Lane          | 51020            | Sluice Dr              | 51031            |
| Riverdale Dr        | 51021            | Small Gaines Rd        | 51022            |
| Riverside Lane      | 51029            | Small Gains Rd         | 51021            |
| Roberts Rd          | 51032            | Small Gains Rd         | 51022            |
| Robinson Rd         | 51018            | Somes Lake Lane        | 51029            |
| Robinson Rd         | 51021            | South East St          | 51012            |
| Rocky Ridge Rd      | 51029            | South East St          | 51014            |
| Rodney Rd           | 51002            | South Ohio Cross Rd    | 51026            |
| Rodney Rd           | 51003            | South St               | 51013            |
| Rose Rd             | 51003            | Spider St              | 51001            |
| Rose Rd             | 51024            | Spruce Lane            | 51025            |
| Ross Durkee Rd      | 51002            | Sprucewood Cres        | 51007            |
| Ryan Lane           | 51005            | Sprucewood Dr          | 51007            |
| Ryerson Crt         | 51013            | Stans Lane             | 51020            |
| Salmonwood Rd       | 51022            | Starrs Rd              | 51008            |
| Salmonwood Rd       | 51024            | Starrs Rd              | 51009            |
| Salmonwood Rd       | 51028            | Starrs Rd              | 51011            |
| Samms Crt           | 51025            | Stillwater Dr          | 51022            |
| Sandford Wharf Rd   | 51002            | Store St               | 51013            |
| Sandy Cove Rd       | 51030            | Storey Hill Rd         | 51003            |
| Saulnier Lane       | 51020            | Strickland Rd          | 51002            |
| Saunders Rd         | 51028            | Strickland Rd          | 51003            |
| Saunders Rd         | 51029            | Sumac Lane             | 51028            |
| Sawdust Trail       | 51017            | Summer St              | 51009            |
| Scallops Path       | 51032            | Sunday Lake Rd         | 51026            |
| School St           | 51011            | Sunday Lake Road Exten | 51026            |

| Street Name               | Polling Division | Street Name          | Polling Division |
|---------------------------|------------------|----------------------|------------------|
| Sunday Point Rd           | 51019            | Water St             | 51013            |
| Sunrise Rd                | 51032            | Water St             | 51015            |
| Surfers Path              | 51032            | Waterfront Dr        | 51028            |
| Sweeney Lane              | 51005            | Waters Edge Dr       | 51027            |
| Sweeneys Run              | 51031            | Waverly St           | 51012            |
| Sycamore St               | 51016            | Whipple St           | 51009            |
| Tedford Lake Rd           | 51027            | Whipple St           | 51013            |
| The Last Rd               | 51020            | Whispering Pine Dr   | 51031            |
| The Last Rd               | 51021            | Whispering Pine Dr   | 51032            |
| Thomas Lane               | 51027            | Whites River Rd      | 51031            |
| Thomas Rd                 | 51005            | Willard F Allen Lane | 51013            |
| Three Island Lake Fork Rd | 51027            | William Allen Rd     | 51020            |
| Three Island Lake Rd      | 51027            | William St           | 51010            |
| Thurston St               | 51010            | William St           | 51012            |
| Tinkham Rd                | 51022            | William St           | 51014            |
| Tinkham Rd                | 51024            | William St           | 51016            |
| Tom's Way                 | 51003            | Willow St            | 51010            |
| Tooker St                 | 51014            | Willow St            | 51013            |
| Tooker St                 | 51015            | Wilson Falls Rd      | 51029            |
| Tooker St                 | 51017            | Wilson Lake Rd       | 51029            |
| Tower Rd                  | 51024            | Wilson Rd            | 51029            |
| Town Point Rd             | 51019            | Woodstock Rd         | 51027            |
| Tranquility Cres          | 51025            | Wyman Rd             | 51018            |
| Trask Ave                 | 51011            | Wyman Rd             | 51019            |
| Trask Ave                 | 51012            |                      |                  |
| Treasure Path             | 51032            |                      |                  |
| Trefry Lake Rd            | 51021            |                      |                  |
| Trinity Pl                | 51015            |                      |                  |
| Trinity PI                | 51016            |                      |                  |
| Twin Lakes Rd             | 51001            |                      |                  |
| Up The Hill Lane          | 51020            |                      |                  |
| Valley Cres               | 51028            |                      |                  |
| Valley Cres               | 51030            |                      |                  |
| Vancouver St              | 51005            |                      |                  |
| Vancouver St              | 51006            |                      |                  |
| Vaughne Ave               | 51007            |                      |                  |
| Vaughne Ave               | 51009            |                      |                  |
| Vaughne Crt               | 51007            |                      |                  |
| Victoria Terr             | 51012            |                      |                  |
| Victoria Terr             | 51014            |                      |                  |
| Vinels Rd                 | 51031            |                      |                  |
| Walker St                 | 51009            |                      |                  |
| Water St                  | 51006            |                      |                  |
| Water St                  | 51009            |                      |                  |
| Water St                  | 51010            |                      |                  |
|                           |                  |                      |                  |