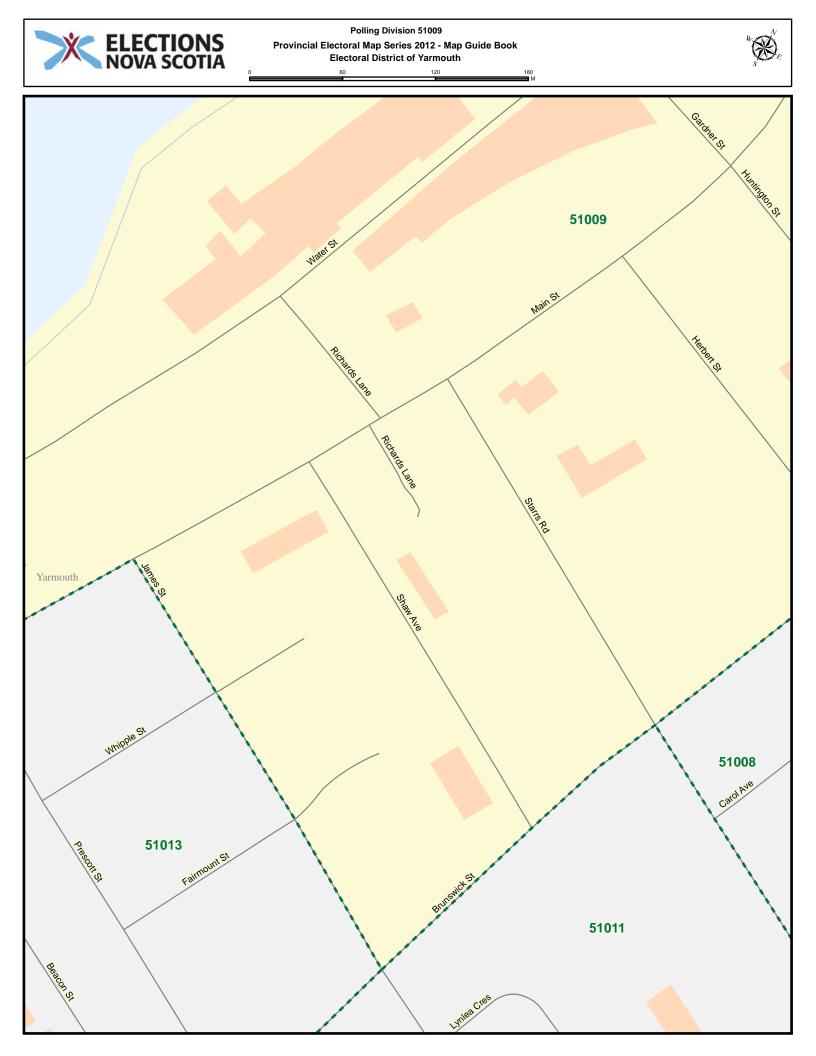

## Electoral District of $\operatorname{YARMOUTH}$

POLLING DIVISION MAP GUIDE BOOK

Elections Nova Scotia July 16, 2013