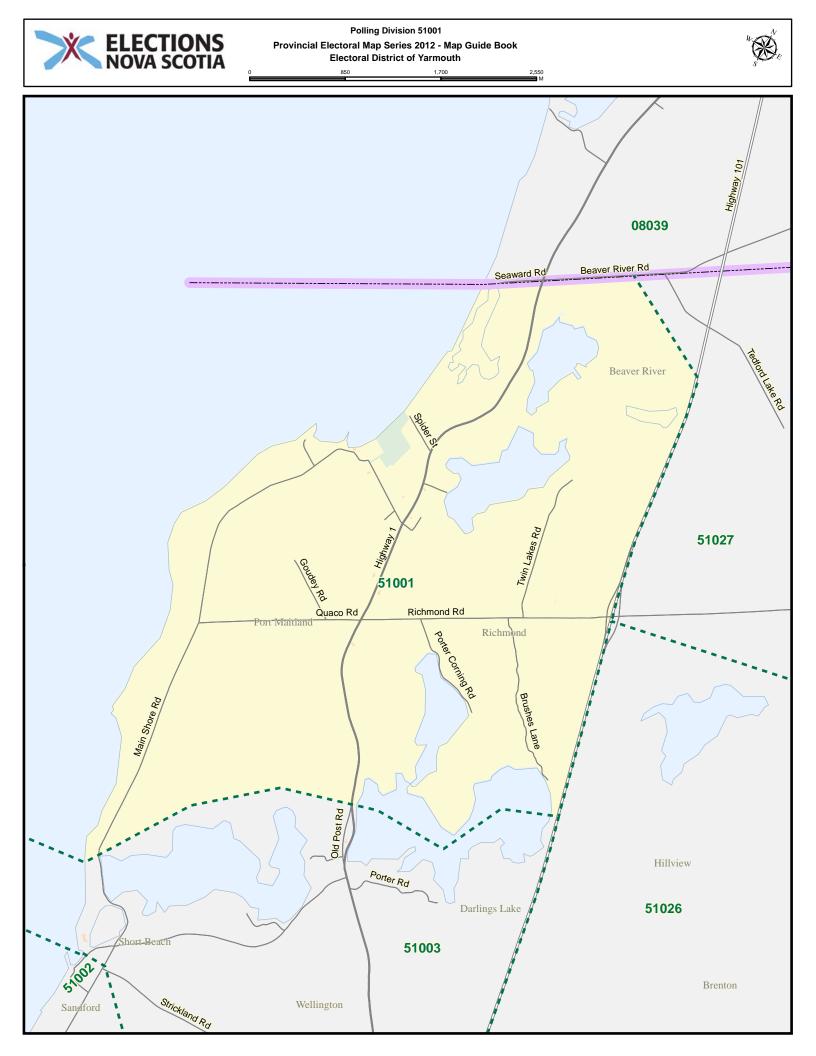

## Electoral District of $\operatorname{YARMOUTH}$

POLLING DIVISION MAP GUIDE BOOK

Elections Nova Scotia July 16, 2013

## LEGEND

















































































Sand Beach

Chebogue Ro

Meadow Stew Lane

Autman Po

## Polling Division 51018 Provincial Electoral Map Series 2012 - Map Guide Book Electoral District of Yarmouth 110

220

330

Lana

Regent St

Control

51018



















Polling Division 51021 Provincial Electoral Map Series 2012 - Map Guide Book Electoral District of Yarmouth

510 M





## Polling Division 51021 Provincial Electoral Map Series 2012 - Map Guide Book Electoral District of Yarmouth 70 140 210 70 140 010































































































## Yarmouth - Index

| Street Name            | Polling Division | Street Name         | Polling Division |
|------------------------|---------