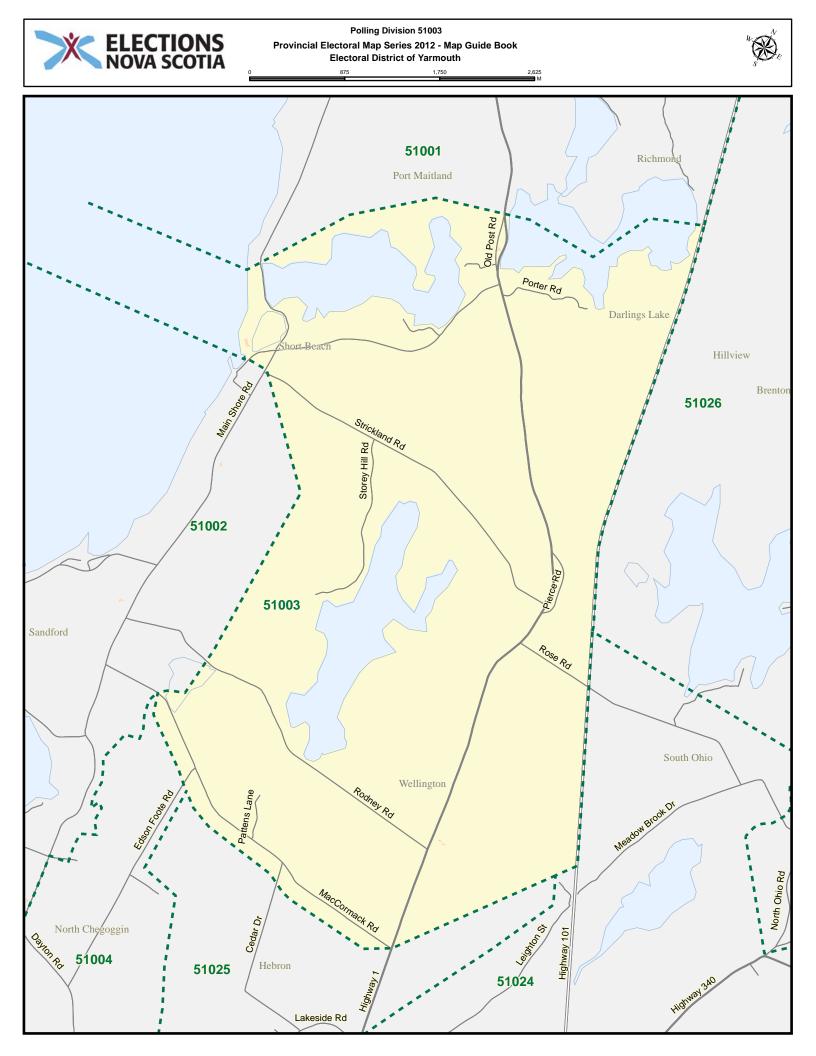

## Yarmouth - Index

| Street Name            | Polling Division | Street Name         | Polling Division |
|------------------------|------------------|---------------------|------------------|
| 5003 Rd                | 51031            | Bellmont Ave        | 51004            |
| 5039 Rd                | 51029            | Belmont Cres        | 51017            |
| 5077 Rd                | 51031            | Bennys Lane         | 51029            |
| 5078 Rd                | 51029            | Beveridge Rd        | 51020            |
| A Frame Rd             | 51004            | Birch Blvd          | 51023            |
| Aberdeen St            | 51010            | Bird Lake Rd        | 51028            |
| Aberdeen St            | 51012            | Bloomfield Rd       | 51030            |
| Adelaide St            | 51015            | Bond St             | 51015            |
| Adelaide St            | 51016            | Bond St             | 51016            |
| Albert St              | 51012            | Bonnars Lane        | 51025            |
| Albert St              | 51014            | Boutilier Branch Rd | 51032            |
| Albert St              | 51015            | Braemar Rd          | 51028            |
| Allens Lake Rd         | 51003            | Brazil Lake Rd      | 51026            |
| Alma St                | 51010            | Brazil Lake Rd      | 51028            |
| Andys Lane             | 51029            | Brazil Lake Rd      | 51030            |
| Annies Dr              | 51022            | Breakwater Rd       | 51001            |
| Aquatic Dr             | 51018            | Breeze Dr           | 51006            |
| Arcadia Station Rd     | 51021            | Brenton Rd          | 51026            |
| Argyle St              | 51014            | Brenton Rd          | 51027            |
| Argyle St              | 51015            | Briarwood Lane      | 51028            |
| Argyle St              | 51016            | Broad Gauge Rd      | 51021            |
| Argyle St              | 51017            | Broadwood Rd        | 51028            |
| Armview Crt            | 51017            | Brooklyn Meadow Rd  | 51024            |
| Bain Rd                | 51002            | Brooklyn Rd         | 51007            |
| Bain Rd                | 51005            | Brooklyn Rd         | 51022            |
| Baker St               | 51009            | Brooklyn Rd         | 51023            |
| Baker St               | 51011            | Brown Rd            | 51002            |
| Baker St               | 51013            | Brown Rd            | 51004            |
| Barnard St             | 51014            | Brown St            | 51010            |
| Barnard St             | 51015            | Brunswick St        | 51006            |
| Bartlett Lane          | 51021            | Brunswick St        | 51007            |
| Bayside Cres           | 51005            | Brunswick St        | 51008            |
| Bayview Rd             | 51005            | Brunswick St        | 51009            |
| Beacon St              | 51009            | Brunswick St        | 51011            |
| Beacon St              | 51011            | Brunswick St        | 51013            |
| Beacon St              | 51013            | Brushes Lane        | 51001            |
| Beaver Point Branch Rd | 51032            | Bunkers Island Rd   | 51018            |
| Beaver Point Rd        | 51032            | Burbine St          | 51021            |
| Beaver River Rd        | 51027            | Burton Ave          | 51011            |
| Beechwood Dr           | 51031            | Butler St           | 51015            |
| Belair Crt             | 51017            | Butler St           | 51016            |
| Bell Lake Rd           | 51031            | Caie Cres           | 51006            |

| Street Name              | Polling Division | Street Name       | Polling Division |
|--------------------------|------------------|-------------------|------------------|
| Caie Lane                | 51005            | Chestnut St       | 51009            |
| Campbells Lane           | 51032            | Chipman Lane      | 51006            |
| Canaan Hardwood Rd       | 51029            | Church Lane       | 51025            |
| Canaan Hardwood Rd       | 51031            | Church St         | 51015            |
| Canaan Rd                | 51029            | Church St         | 51016            |
| Canaan Rd                | 51031            | Churchill St      | 51023            |
| Candy Lane               | 51025            | Churn Rd          | 51005            |
| Cann St                  | 51006            | Clear Cut Rd      | 51029            |
| Cann St                  | 51009            | Clearwater Lane   | 51027            |
| Canns Lane               | 51028            | Clements Ave      | 51011            |
| Captain Landers Crt      | 51025            | Clements Ave      | 51012            |
| Captain Lane             | 51028            | Clements St       | 51010            |
| Captains Walk            | 51006            | Cleveland Rd      | 51019            |
| Carleton Lake Rd         | 51031            | Cliff St          | 51010            |
| Carleton St              | 51010            | Cliff St          | 51012            |
| Carleton St              | 51013            | Cloverdale Crt    | 51017            |
| Carleton Triangle Rd     | 51031            | Club Rd           | 51020            |
| Carol Ave                | 51008            | Collins St        | 51010            |
| Carol Ave                | 51011            | Collins St        | 51013            |
| Caseys Trail             | 51024            | Colonial Ave      | 51004            |
| Caseys Trail             | 51026            | Comeaus Hill Rd   | 51020            |
| Catherine St             | 51013            | Commercial St     | 51014            |
| Cavanaugh Rd             | 51029            | Commercial St     | 51015            |
| Cayloon Lane             | 51029            | Cooks Rd          | 51006            |
| Cedar Dr                 | 51003            | Coopers Crest Rd  | 51028            |
| Cedar Dr                 | 51025            | Cornubia Rd       | 51029            |
| Cedar Lake Rd            | 51027            | Cosman Lane       | 51006            |
| Cemetery Rd              | 51024            | Cosman Lane       | 51009            |
| Central St               | 51010            | Cottage Lane      | 51012            |
| Century Dr               | 51004            | Cottage Lane      | 51014            |
| Charles Ave              | 51021            | Cottage Rd        | 51031            |
| Charles Crosby Dr        | 51007            | Cottage St        | 51008            |
| Charles Crosby Dr        | 51008            | Cottage St        | 51011            |
| Charles Crosby Dr        | 51011            | Country Lake Cres | 51004            |
| Charles St               | 51001            | County Cres       | 51025            |
| Charlie Mullen Corner Rd | 51030            | County Line Rd    | 51027            |
| Chebogue Point Rd        | 51019            | Courtney Lane     | 51018            |
| Chebogue Rd              | 51015            | Cranberry Head Rd | 51002            |
| Chebogue Rd              | 51016            | Cranberry Lake Rd | 51032            |
| Chebogue Rd              | 51018            | Cranberry Lane    | 51030            |
| Chebogue Rd              | 51019            | Crosby Crt        | 51025            |
| Chebogue Rd              | 51021            | Crosby Rd         | 51027            |
| Chegoggin Point Rd       | 51002            | Cumberland St     | 51010            |
| Chester St               | 51013            | Dane St           | 51016            |
| Chestnut St              | 51007            | Dayton Rd         | 51004            |

| Street Name        | Polling Division | Street Name       | Polling Division |
|--------------------|------------------|-------------------|------------------|
| Dayton Rd          | 51023            | Forest St         | 51018            |
| Dearman Dr         | 51004            | Forman Gavel Rd   | 51029            |
| Dearman Dr         | 51005            | Fullers Lane      | 51025            |
| Deerview Lane      | 51025            | Gardner St        | 51009            |
| Deviller Lane      | 51020            | Gardners Mill Rd  | 51030            |
| Doane St           | 51014            | Geddes Lane       | 51015            |
| Doctors Dr         | 51025            | Geddes Lane       | 51016            |
| Dominique Rd       | 51020            | Gerry Lane        | 51005            |
| Dominique Rd       | 51021            | Glebe St          | 51013            |
| Draw Bridge Rd     | 51002            | Golden Forest Rd  | 51032            |
| Duck Pond Dr       | 51004            | Goodwin Dr        | 51006            |
| Dunhams Landing Rd | 51018            | Goodwin Dr        | 51023            |
| Durkee Rd          | 51028            | Gordons Trail     | 51031            |
| East Canaan Rd     | 51029            | Goudey Rd         | 51001            |
| East St            | 51015            | Goudey St         | 51014            |
| Edson Foote Rd     | 51003            | Goudey St         | 51015            |
| Edson Foote Rd     | 51004            | Grand St          | 51011            |
| Egypt Rd           | 51021            | Grand St          | 51013            |
| Ellenwood Dr       | 51029            | Grantham St       | 51014            |
| Ellie B Rd         | 51030            | Grantham St       | 51017            |
| Ellis Ave          | 51009            | Grasshoppie Lane  | 51022            |
| Ellis Ave          | 51011            | Gray Rd           | 51032            |
| Ellis Ave          | 51013            | Green Hills Dr    | 51023            |
| Ellis Rd           | 51017            | Green Orchid Lane | 51029            |
| Ellis Rd           | 51018            | Green Rock Dr     | 51004            |
| Elm St             | 51007            | Green St          | 51012            |
| Elm St             | 51008            | Green St          | 51014            |
| Elm St             | 51009            | Green St          | 51016            |
| Emins Lane         | 51015            | Greenville Rd     | 51021            |
| Enterprise St      | 51011            | Greenville Rd     | 51022            |
| Enterprise St      | 51012            | Greenville Rd     | 51025            |
| Fairmount St       | 51009            | Grove Memorial Dr | 51025            |
| Fairmount St       | 51013            | Haley Dr          | 51028            |
| Fifth St           | 51013            | Haley Rd          | 51011            |
| Finlay Lane        | 51028            | Haley Rd          | 51012            |
| First St           | 51010            | Haley Rd          | 51017            |
| First St           | 51013            | Half Wedge Lane   | 51029            |
| Fisherman Path     | 51032            | Hall Rd           | 51028            |
| Flat Iron Rd       | 51018            | Hamilton Rd       | 51028            |
| Flint Lane         | 51016            | Hamilton Rd       | 51029            |
| Forbes St          | 51016            | Hamilton Rd       | 51030            |
| Ford Ave           | 51007            | Hanf Dr           | 51030            |
| Forest St          | 51010            | Happy Hollow Rd   | 51025            |
| Forest St          | 51012            | Harbourview Dr    | 51006            |
| Forest St          | 51015            | Hardscratch Rd    | 51008            |

| Street Name            | Polling Division | Street Name                       | Polling Division |
|------------------------|------------------|-----------------------------------|------------------|
| Hardscratch Rd         | 51011            | Highway 3                         | 51011            |
| Hardscratch Rd         | 51021            | Highway 3                         | 51018            |
| Hardscratch Rd         | 51022            | Highway 3                         | 51020            |
| Hardscratch Rd         | 51024            | Highway 3                         | 51021            |
| Hardwood Lane          | 51031            | Highway 304                       | 51005            |
| Hardwood Lane South Br | 51031            | Highway 334                       | 51020            |
| Haskell St             | 51015            | Highway 334                       | 51021            |
| Havelock Dr            | 51017            | Highway 340                       | 51024            |
| Hawthorne St           | 51010            | Highway 340                       | 51025            |
| Hawthorne St           | 51015            | Highway 340                       | 51028            |
| Hector St              | 51001            | Highway 340                       | 51030            |
| Helen Lucy Rd          | 51002            | Highway 340                       | 51031            |
| Herbert St             | 51008            | Hillside Dr                       | 51025            |
| Herbert St             | 51009            | Hillside Terr                     | 51004            |
| Heritage St            | 51004            | Hilton Rd                         | 51019            |
| Herrington Ave         | 51006            | Hoben Cres                        | 51022            |
| Hibernia St            | 51007            | Holly Rd                          | 51028            |
| Hibernia St            | 51009            | Holly Rd                          | 51030            |
| High St                | 51010            | Homecrest Terr                    | 51028            |
| Highland Ave           | 51012            | Hood Cres                         | 51006            |
| Highland Ave           | 51014            | Hoopers Lane                      | 51028            |
| Highland Dr            | 51004            | Horton St                         | 51015            |
| Highway 1              | 51001            | Hueston St                        | 51015            |
| Highway 1              | 51003            | Hummingbird Lane                  | 51031            |
| Highway 1              | 51006            | Huntington St                     | 51008            |
| Highway 1              | 51023            | Huntington St                     | 51009            |
| Highway 1              | 51024            | Industry Ave                      | 51012            |
| Highway 1              | 51025            | Island Pond Rd                    | 51002            |
| Highway 101            | 51001            | Island View Rd                    | 51018            |
| Highway 101            | 51003            | Israel Allen Rd                   | 51002            |
| Highway 101            | 51007            | Jacquards Cnr                     | 51020            |
| Highway 101            | 51008            | Jakes Lane N                      | 51032            |
| Highway 101            | 51011            | Jakes Lane S                      | 51032            |
| Highway 101            | 51022            | James St                          | 51009            |
| Highway 101            | 51023            | James St                          | 51011            |
| Highway 101            | 51024            | James St                          | 51013            |
| Highway 101            | 51025            | Jarvis Rd                         | 51012            |
| Highway 101            | 51026            | Jarvis Rd                         | 51017            |
| Highway 101            | 51027            | Jeans Point Rd                    | 51030            |
| Highway 103            | 51021            | Jedediah Rd                       | 51028            |
| Highway 103            | 51022            | Jenkins St                        | 51010            |
| Highway 103            | 51029            | John Cook Rd                      | 51030            |
| Highway 203            | 51031            | John St                           | 51010            |
| Highway 203            | 51032<br>51008   | Johnsons Lane<br>K and L Annis Rd | 51022<br>51030   |
| Highway 3              | 51000            |                                   | 01000            |

| Street Name              | Polling Division | Street Name           | Polling Division |
|--------------------------|------------------|-----------------------|------------------|
| K and L Annis Rd         | 51031            | Lonergan Lane         | 51015            |
| K and L Annis Rd         | 51032            | Loon Dr               | 51028            |
| Kelly Rd                 | 51031            | Loon Lane             | 51028            |
| Kempt Back Lake Rd       | 51032            | Lovitt St             | 51010            |
| Kempt St                 | 51015            | Lovitt St             | 51013            |
| Kempt St                 | 51016            | Luxey Lane            | 51021            |
| Killam Forest Rd         | 51027            | Luxey Lane Exten      | 51021            |
| Killam Rd                | 51028            | Lynlea Cres           | 51011            |
| Killams Lake Dr          | 51027            | MacConnell Lane       | 51029            |
| King St                  | 51011            | MacCormack Rd         | 51002            |
| King St                  | 51013            | MacCormack Rd         | 51003            |
| Kings Lake Lane          | 51029            | MacCormack Rd         | 51004            |
| Kinney Hill Rd           | 51020            | MacCormack Rd         | 51025            |
| Kinney Hill Rd           | 51021            | MacDonald Rd          | 51021            |
| Kirk St                  | 51010            | MacNeil Ave           | 51014            |
| Lake Annis Rd            | 51030            | MacNeil Ave           | 51016            |
| Lake Darling Rd          | 51003            | MacNeil Ave           | 51017            |
| Lake Estate Crt          | 51025            | Main Shore Rd         | 51001            |
| Lake George Rd           | 51026            | Main Shore Rd         | 51002            |
| Lake George Rd           | 51027            | Main Shore Rd         | 51003            |
| Lake George Rd           | 51030            | Main Shore Rd         | 51004            |
| Lake Jesse Rd            | 51030            | Main Shore Rd         | 51005            |
| Lake Rd                  | 51001            | Main St               | 51006            |
| Lake Vaughan Rd          | 51029            | Main St               | 51009            |
| Lakeshore Lane           | 51030            | Main St               | 51010            |
| Lakeside Dr              | 51032            | Main St               | 51013            |
| Lakeside Lane            | 51030            | Main St               | 51015            |
| Lakeside Rd              | 51004            | Main St               | 51016            |
| Lakeside Rd              | 51005            | Maple Dr              | 51023            |
| Lakeside Rd              | 51025            | Maple Hill Lane       | 51023            |
| Lakeview Cres            | 51021            | Maple Leaf Dr         | 51029            |
| Lakeview Dr              | 51030            | Maple Leaf Dr         | 51031            |
| Lane Ave                 | 51012            | Maple Leaf Dr         | 51032            |
| Leighton St              | 51024            | Market St             | 51006            |
| Leighton St              | 51025            | Markland Heights Lane | 51005            |
| Lewis Ave                | 51016            | Marsha Ave            | 51008            |
| Lewis Lane               | 51015            | Marsha Ave            | 51011            |
| Lewis Lane               | 51016            | Marshall Lane         | 51015            |
| Lewis Rd                 | 51018            | McConnell Cres        | 51016            |
| Lilac Hill Rd            | 51029            | McConnell Cres Exten  | 51016            |
| Lily Pond Rd             | 51028            | Meadow Brook Dr       | 51024            |
| Little Halfway Branch Rd | 51032            | Meadow Brook Dr       | 51026            |
| Little Halfway Lake Rd   | 51032            | Meadow View Lane      | 51018            |
| Lobster Path             | 51032            | Melbourne Rd          | 51020            |
| Lobster Pound Rd         | 51005            | Memory Lane           | 51022            |

| Street Name         | Polling Division | Street Name         | Polling Division |
|---------------------|------------------|---------------------|------------------|
| Mill Creek Rd       | 51020            | Park St             | 51012            |
| Mill Lake Rd        | 51031            | Park St             | 51014            |
| Mill Rd             | 51022            | Partridge Lane      | 51027            |
| Miller Lane         | 51031            | Pattens Lane        | 51003            |
| Millstone Lane      | 51029            | Pearl St            | 51015            |
| Millstone Terr      | 51006            | Pembroke Rd         | 51002            |
| Milo View Lane      | 51006            | Pembroke Rd         | 51005            |
| Milo View Lane      | 51023            | Pent Lane           | 51024            |
| Milton Highlands Rd | 51004            | Perry Rd            | 51031            |
| Mink Lake Dr        | 51032            | Perry Rd            | 51032            |
| Mood Rd             | 51022            | Peterson Rd         | 51004            |
| Mood Rd             | 51028            | Peth Rd             | 51020            |
| Moodys Lane         | 51015            | Peth Rd             | 51021            |
| Mooswa Lane         | 51030            | Pickle Pond Lane    | 51031            |
| Murphy Ave          | 51014            | Pictou Dr           | 51018            |
| Myrtle St           | 51011            | Pictou Dr           | 51021            |
| Myrtle St           | 51012            | Pierce Rd           | 51003            |
| Natasha Lane        | 51030            | Pine Cross Rd       | 51023            |
| Neptune Path        | 51032            | Pitman Rd           | 51026            |
| New Rd              | 51023            | Pitman Rd           | 51028            |
| North Kemptville Rd | 51032            | Placid Crt          | 51006            |
| North Ohio Rd       | 51024            | Pleasant St         | 51007            |
| North Ohio Rd       | 51026            | Pleasant St         | 51008            |
| North Ohio Rd       | 51027            | Pleasant St         | 51011            |
| Norwood Rd          | 51030            | Pleasant St         | 51012            |
| Nova Holiday Lane   | 51004            | Pleasant St         | 51014            |
| Oak Dr              | 51007            | Pleasant St         | 51016            |
| Oak Dr              | 51008            | Pleasant St         | 51017            |
| Ocean View Dr       | 51019            | Plymouth Gentian Rd | 51029            |
| Oceanview Terr      | 51019            | Porter Corning Rd   | 51001            |
| Ohio Station Rd     | 51024            | Porter Rd           | 51003            |
| Old Ellie Lane      | 51030            | Porter St           | 51011            |
| Old Gold Mine Rd    | 51031            | Porter St           | 51013            |
| Old Mill Lane       | 51022            | Porters Lane        | 51015            |
| Old Post Rd         | 51001            | Prescott St         | 51009            |
| Old Post Rd         | 51003            | Prescott St         | 51013            |
| Overton Br          | 51005            | Prince Lane         | 51010            |
| Overton Rd          | 51005            | Prince Lane         | 51014            |
| Parade St           | 51010            | Prince Lane         | 51015            |
| Parade St           | 51011            | Prince St           | 51010            |
| Parade St           | 51012            | Prince St           | 51015            |
| Parade St           | 51013            | Prince St           | 51016            |
| Park Dr             | 51023            | Prospect St         | 51006            |
| Park Lane           | 51012            | Prospect St         | 51007            |
| Park St             | 51010            | Public St           | 51013            |

| Street Name         | Polling Division | Street Name            | Polling Division |
|---------------------|------------------|------------------------|------------------|
| Quaco Rd            | 51001            | School St              | 51013            |
| Queen St            | 51015            | Scotia View Terr       | 51004            |
| Queen St            | 51016            | Scott's Dr             | 51022            |
| R and N Rd          | 51028            | Scott's Dr             | 51024            |
| Ray and Kay Lane    | 51005            | Scott's Dr             | 51028            |
| Raynardton Cross Rd | 51029            | Seaward Rd             | 51001            |
| Raynardton Rd       | 51029            | Second St              | 51010            |
| RCOM Dr             | 51025            | Second St              | 51013            |
| Red Bank Dr         | 51005            | Seeland Ave            | 51023            |
| Red Gate Lane       | 51029            | Seminary St            | 51010            |
| Regent St           | 51016            | Seminary St            | 51011            |
| Regent St           | 51017            | Shady Lane             | 51006            |
| Regent St           | 51018            | Shady Lane             | 51023            |
| Richards Lane       | 51009            | Shaw Ave               | 51009            |
| Richardson Lane     | 51031            | Short Beach Rd         | 51002            |
| Richmond Rd         | 51001            | Short Beach Rd         | 51003            |
| Richmond Rd         | 51027            | Skyco Dr               | 51026            |
| Ring Lane           | 51032            | Sloans Lake Rd         | 51028            |
| Ripine Lane         | 51020            | Sloans Lake Rd         | 51031            |
| River Lane          | 51020            | Sluice Dr              | 51031            |
| Riverdale Dr        | 51021            | Small Gaines Rd        | 51022            |
| Riverside Lane      | 51029            | Small Gains Rd         | 51021            |
| Roberts Rd          | 51032            | Small Gains Rd         | 51022            |
| Robinson Rd         | 51018            | Somes Lake Lane        | 51029            |
| Robinson Rd         | 51021            | South East St          | 51012            |
| Rocky Ridge Rd      | 51029            | South East St          | 51014            |
| Rodney Rd           | 51002            | South Ohio Cross Rd    | 51026            |
| Rodney Rd           | 51003            | South St               | 51013            |
| Rose Rd             | 51003            | Spider St              | 51001            |
| Rose Rd             | 51024            | Spruce Lane            | 51025            |
| Ross Durkee Rd      | 51002            | Sprucewood Cres        | 51007            |
| Ryan Lane           | 51005            | Sprucewood Dr          | 51007            |
| Ryerson Crt         | 51013            | Stans Lane             | 51020            |
| Salmonwood Rd       | 51022            | Starrs Rd              | 51008            |
| Salmonwood Rd       | 51024            | Starrs Rd              | 51009            |
| Salmonwood Rd       | 51028            | Starrs Rd              | 51011            |
| Samms Crt           | 51025            | Stillwater Dr          | 51022            |
| Sandford Wharf Rd   | 51002            | Store St               | 51013            |
| Sandy Cove Rd       | 51030            | Storey Hill Rd         | 51003            |
| Saulnier Lane       | 51020            | Strickland Rd          | 51002            |
| Saunders Rd         | 51028            | Strickland Rd          | 51003            |
| Saunders Rd         | 51029            | Sumac Lane             | 51028            |
| Sawdust Trail       | 51017            | Summer St              | 51009            |
| Scallops Path       | 51032            | Sunday Lake Rd         | 51026            |
| School St           | 51011            | Sunday Lake Road Exten | 51026            |