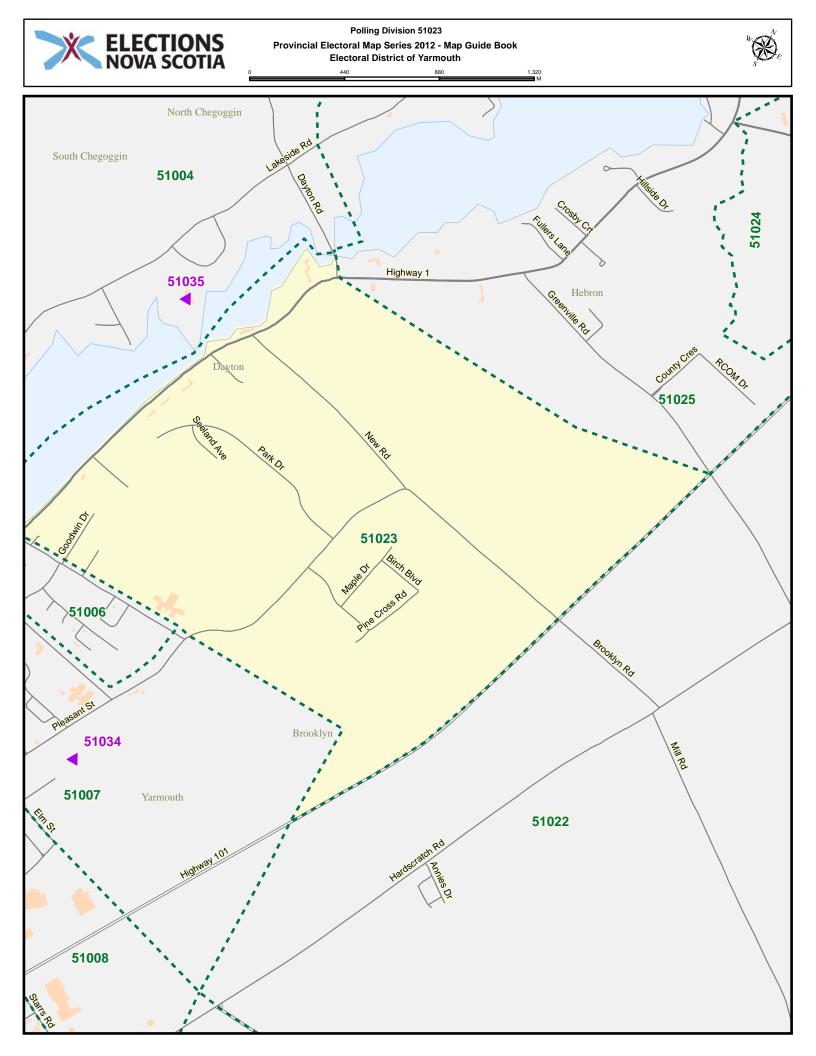

## Electoral District of $\operatorname{YARMOUTH}$

POLLING DIVISION MAP GUIDE BOOK

Elections Nova Scotia July 16, 2013

## LEGEND

















































































Sand Beach

Chebogue Ro

Meadow Stew Lane

Autman Po

## Polling Division 51018 Provincial Electoral Map Series 2012 - Map Guide Book Electoral District of Yarmouth 110

220

330

Lana

Regent St

Control

51018



















Polling Division 51021 Provincial Electoral Map Series 2012 - Map Guide Book Electoral District of Yarmouth

510 M





## Polling Division 51021 Provincial Electoral Map Series 2012 - Map Guide Book Electoral District of Yarmouth 70 140 210 70 140 010































































































## Yarmouth - Index

| Street Name            | Polling Division | Street Name         | Polling Division |
|------------------------|------------------|---------------------|------------------|
| 5003 Rd                | 51031            | Bellmont Ave        | 51004            |
| 5039 Rd                | 51029            | Belmont Cres        | 51017            |
| 5077 Rd                | 51031            | Bennys Lane         | 51029            |
| 5078 Rd                | 51029            | Beveridge Rd        | 51020            |
| A Frame Rd             | 51004            | Birch Blvd          | 51023            |
| Aberdeen St            | 51010            | Bird Lake Rd        | 51028            |