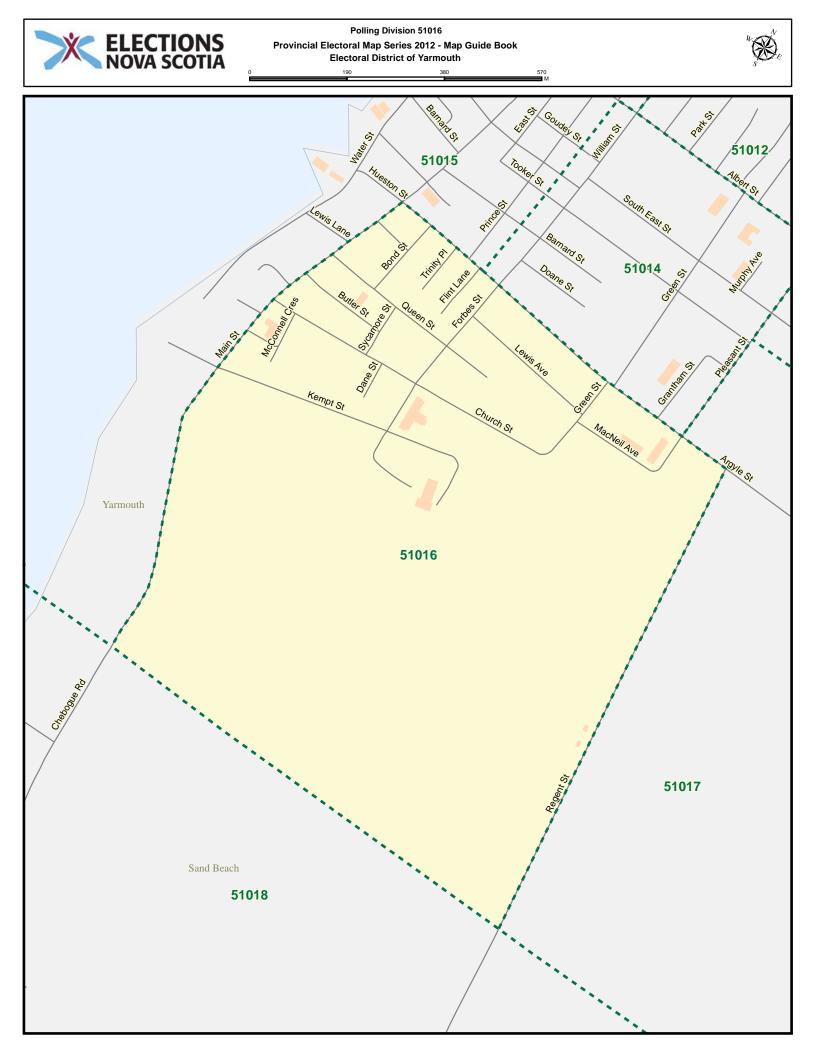

## Electoral District of $\operatorname{YARMOUTH}$

POLLING DIVISION MAP GUIDE BOOK

Elections Nova Scotia July 16, 2013