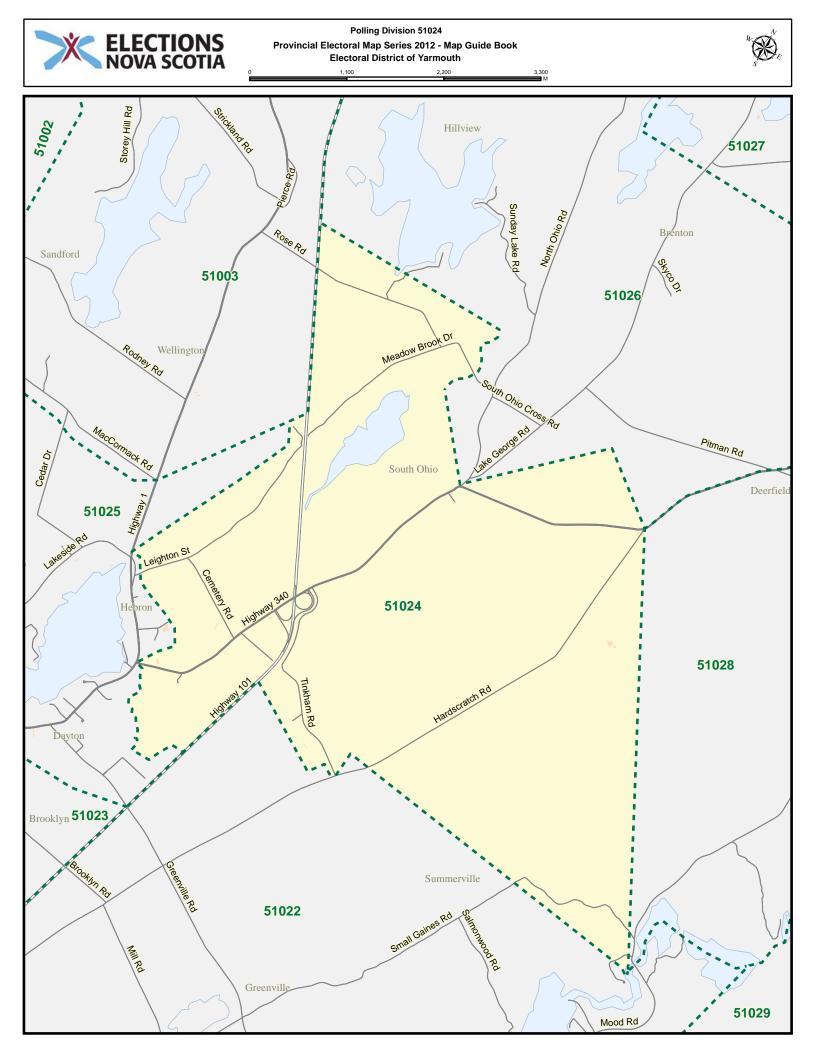

## Electoral District of $\operatorname{YARMOUTH}$

POLLING DIVISION MAP GUIDE BOOK

Elections Nova Scotia July 16, 2013

## LEGEND

















































































Sand Beach

Chebogue Ro

Meadow Stew Lane

Autman Po

## Polling Division 51018 Provincial Electoral Map Series 2012 - Map Guide Book Electoral District of Yarmouth 110

220

330

Lana

Regent St

Control

51018



















Polling Division 51021 Provincial Electoral Map Series 2012 - Map Guide Book Electoral District of Yarmouth

510 M





## Polling Division 51021 Provincial Electoral Map Series 2012 - Map Guide Book Electoral District of Yarmouth 70 140 210 70 140 010































































































## Yarmouth - Index

| Street Name            | Polling Division | Street Name         | Polling Division |
|------------------------|------------------|---------------------|------------------|
| 5003 Rd                | 51031            | Bellmont Ave        | 51004            |
| 5039 Rd                | 51029            | Belmont Cres        | 51017            |
| 5077 Rd                | 51031            | Bennys Lane         | 51029            |
| 5078 Rd                | 51029            | Beveridge Rd        | 51020            |
| A Frame Rd             | 51004            | Birch Blvd          | 51023            |
| Aberdeen St            | 51010            | Bird Lake Rd        | 51028            |
| Abe