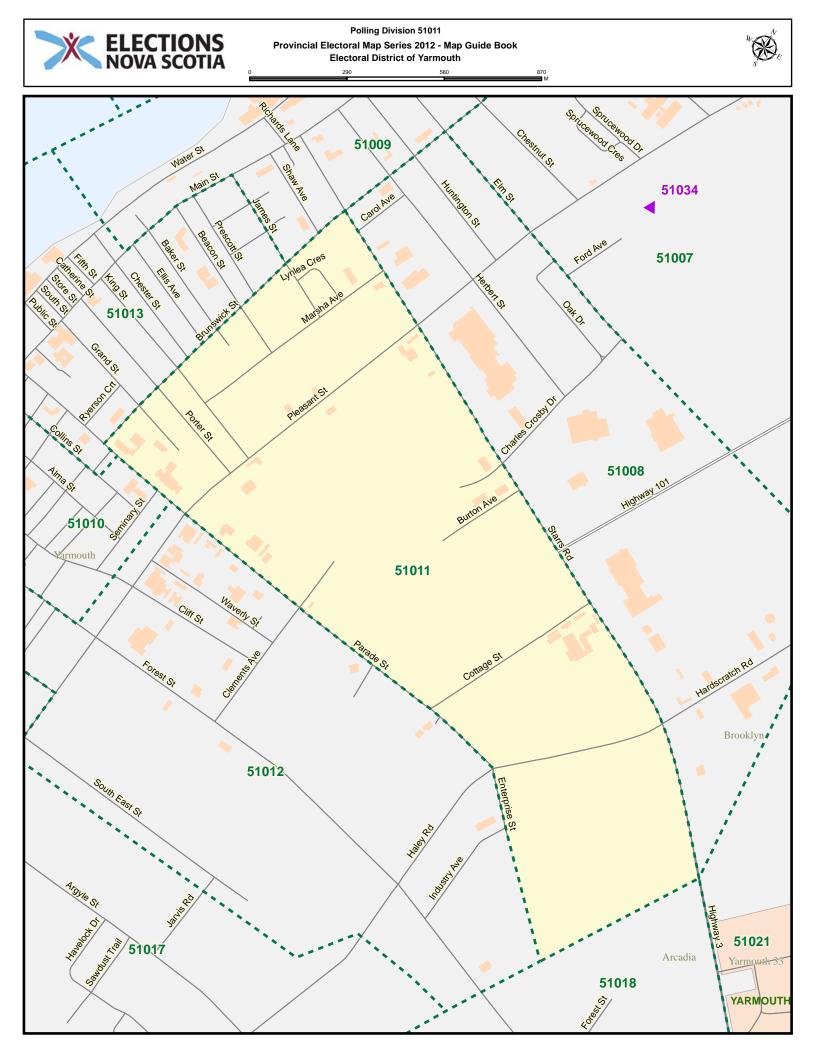

## Electoral District of $\operatorname{YARMOUTH}$

POLLING DIVISION MAP GUIDE BOOK

Elections Nova Scotia July 16, 2013