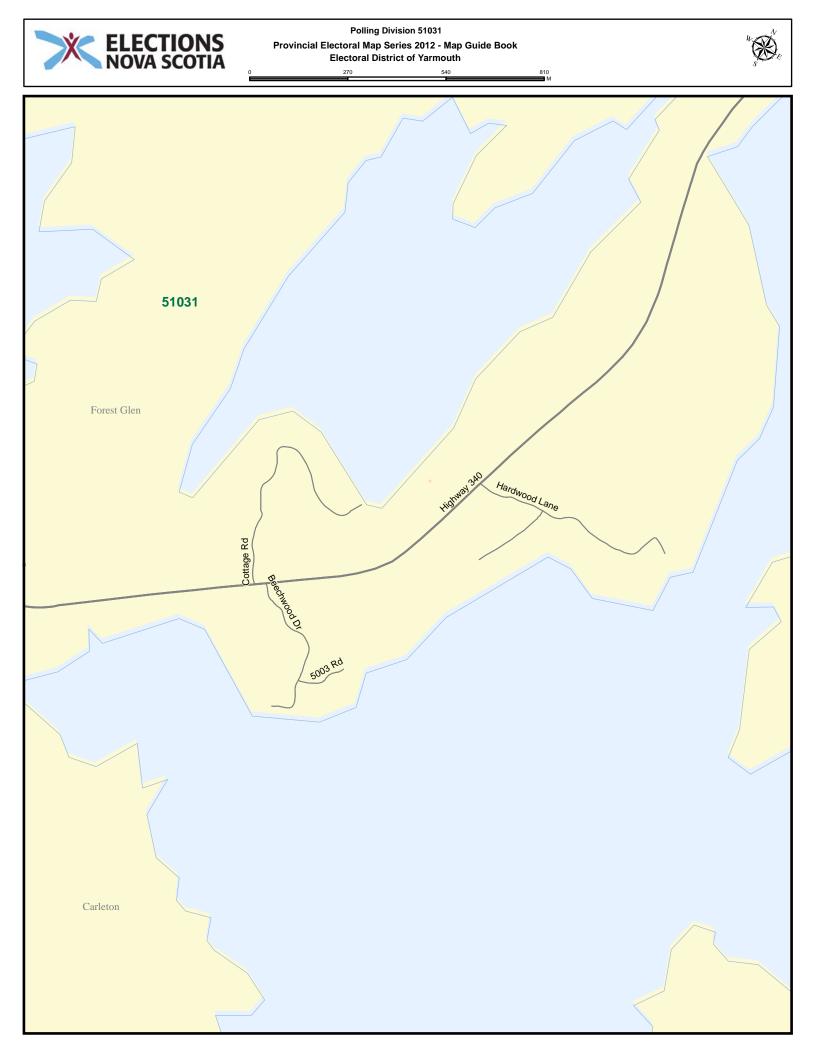

| Street Name              | Polling Division | Street Name       | Polling Division |
|--------------------------|------------------|-------------------|------------------|
| Caie Lane                | 51005            | Chestnut St       | 51009            |
| Campbells Lane           | 51032            | Chipman Lane      | 51006            |
| Canaan Hardwood Rd       | 51029            | Church Lane       | 51025            |
| Canaan Hardwood Rd       | 51031            | Church St         | 51015            |
| Canaan Rd                | 51029            | Church St         | 51016            |
| Canaan Rd                | 51031            | Churchill St      | 51023            |
| Candy Lane               | 51025            | Churn Rd          | 51005            |
| Cann St                  | 51006            | Clear Cut Rd      | 51029            |
| Cann St                  | 51009            | Clearwater Lane   | 51027            |
| Canns Lane               | 51028            | Clements Ave      | 51011            |
| Captain Landers Crt      | 51025            | Clements Ave      | 51012            |
| Captain Lane             | 51028            | Clements St       | 51010            |
| Captains Walk            | 51006            | Cleveland Rd      | 51019            |
| Carleton Lake Rd         | 51031            | Cliff St          | 51010            |
| Carleton St              | 51010            | Cliff St          | 51012            |
| Carleton St              | 51013            | Cloverdale Crt    | 51017            |
| Carleton Triangle Rd     | 51031            | Club Rd           | 51020            |
| Carol Ave                | 51008            | Collins St        | 51010            |
| Carol Ave                | 51011            | Collins St        | 51013            |
| Caseys Trail             | 51024            | Colonial Ave      | 51004            |
| Caseys Trail             | 51026            | Comeaus Hill Rd   | 51020            |
| Catherine St             | 51013            | Commercial St     | 51014            |
| Cavanaugh Rd             | 51029            | Commercial St     | 51015            |
| Cayloon Lane             | 51029            | Cooks Rd          | 51006            |
| Cedar Dr                 | 51003            | Coopers Crest Rd  | 51028            |
| Cedar Dr                 | 51025            | Cornubia Rd       | 51029            |
| Cedar Lake Rd            | 51027            | Cosman Lane       | 51006            |
| Cemetery Rd              | 51024            | Cosman Lane       | 51009            |
| Central St               | 51010            | Cottage Lane      | 51012            |
| Century Dr               | 51004            | Cottage Lane      | 51014            |
| Charles Ave              | 51021            | Cottage Rd        | 51031            |
| Charles Crosby Dr        | 51007            | Cottage St        | 51008            |
| Charles Crosby Dr        | 51008            | Cottage St        | 51011            |
| Charles Crosby Dr        | 51011            | Country Lake Cres | 51004            |
| Charles St               | 51001            | County Cres       | 51025            |
| Charlie Mullen Corner Rd | 51030            | County Line Rd    | 51027            |
| Chebogue Point Rd        | 51019            | Courtney Lane     | 51018            |
| Chebogue Rd              | 51015            | Cranberry Head Rd | 51002            |
| Chebogue Rd              | 51016            | Cranberry Lake Rd | 51032            |
| Chebogue Rd              | 51018            | Cranberry Lane    | 51030            |
| Chebogue Rd              | 51019            | Crosby Crt        | 51025            |
| Chebogue Rd              | 51021            | Crosby Rd         | 51027            |
| Chegoggin Point Rd       | 51002            | Cumberland St     | 51010            |
| Chester St               | 51013            | Dane St           | 51016            |
| Chestnut St              | 51007            | Dayton Rd         | 51004            |

| Street Name            | Polling Division | Street Name                       | Polling Division |
|------------------------|------------------|-----------------------------------|------------------|
| Hardscratch Rd         | 51011            | Highway 3                         | 51011            |
| Hardscratch Rd         | 51021            | Highway 3                         | 51018            |
| Hardscratch Rd         | 51022            | Highway 3                         | 51020            |
| Hardscratch Rd         | 51024            | Highway 3                         | 51021            |
| Hardwood Lane          | 51031            | Highway 304                       | 51005            |
| Hardwood Lane South Br | 51031            | Highway 334                       | 51020            |
| Haskell St             | 51015            | Highway 334                       | 51021            |
| Havelock Dr            | 51017            | Highway 340                       | 51024            |
| Hawthorne St           | 51010            | Highway 340                       | 51025            |
| Hawthorne St           | 51015            | Highway 340                       | 51028            |
| Hector St              | 51001            | Highway 340                       | 51030            |
| Helen Lucy Rd          | 51002            | Highway 340                       | 51031            |
| Herbert St             | 51008            | Hillside Dr                       | 51025            |
| Herbert St             | 51009            | Hillside Terr                     | 51004            |
| Heritage St            | 51004            | Hilton Rd                         | 51019            |
| Herrington Ave         | 51006            | Hoben Cres                        | 51022            |
| Hibernia St            | 51007            | Holly Rd                          | 51028            |
| Hibernia St            | 51009            | Holly Rd                          | 51030            |
| High St                | 51010            | Homecrest Terr                    | 51028            |
| Highland Ave           | 51012            | Hood Cres                         | 51006            |
| Highland Ave           | 51014            | Hoopers Lane                      | 51028            |
| Highland Dr            | 51004            | Horton St                         | 51015            |
| Highway 1              | 51001            | Hueston St                        | 51015            |
| Highway 1              | 51003            | Hummingbird Lane                  | 51031            |
| Highway 1              | 51006            | Huntington St                     | 51008            |
| Highway 1              | 51023            | Huntington St                     | 51009            |
| Highway 1              | 51024            | Industry Ave                      | 51012            |
| Highway 1              | 51025            | Island Pond Rd                    | 51002            |
| Highway 101            | 51001            | Island View Rd                    | 51018            |
| Highway 101            | 51003            | Israel Allen Rd                   | 51002            |
| Highway 101            | 51007            | Jacquards Cnr                     | 51020            |
| Highway 101            | 51008            | Jakes Lane N                      | 51032            |
| Highway 101            | 51011            | Jakes Lane S                      | 51032            |
| Highway 101            | 51022            | James St                          | 51009            |
| Highway 101            | 51023            | James St                          | 51011            |
| Highway 101            | 51024            | James St                          | 51013            |
| Highway 101            | 51025            | Jarvis Rd                         | 51012            |
| Highway 101            | 51026            | Jarvis Rd                         | 51017            |
| Highway 101            | 51027            | Jeans Point Rd                    | 51030            |
| Highway 103            | 51021            | Jedediah Rd                       | 51028            |
| Highway 103            | 51022            | Jenkins St                        | 51010            |
| Highway 103            | 51029            | John Cook Rd                      | 51030            |
| Highway 203            | 51031            | John St                           | 51010            |
| Highway 203            | 51032<br>51008   | Johnsons Lane<br>K and L Annis Rd | 51022<br>51030   |
| Highway 3              | 51000            |                                   | 01000            |