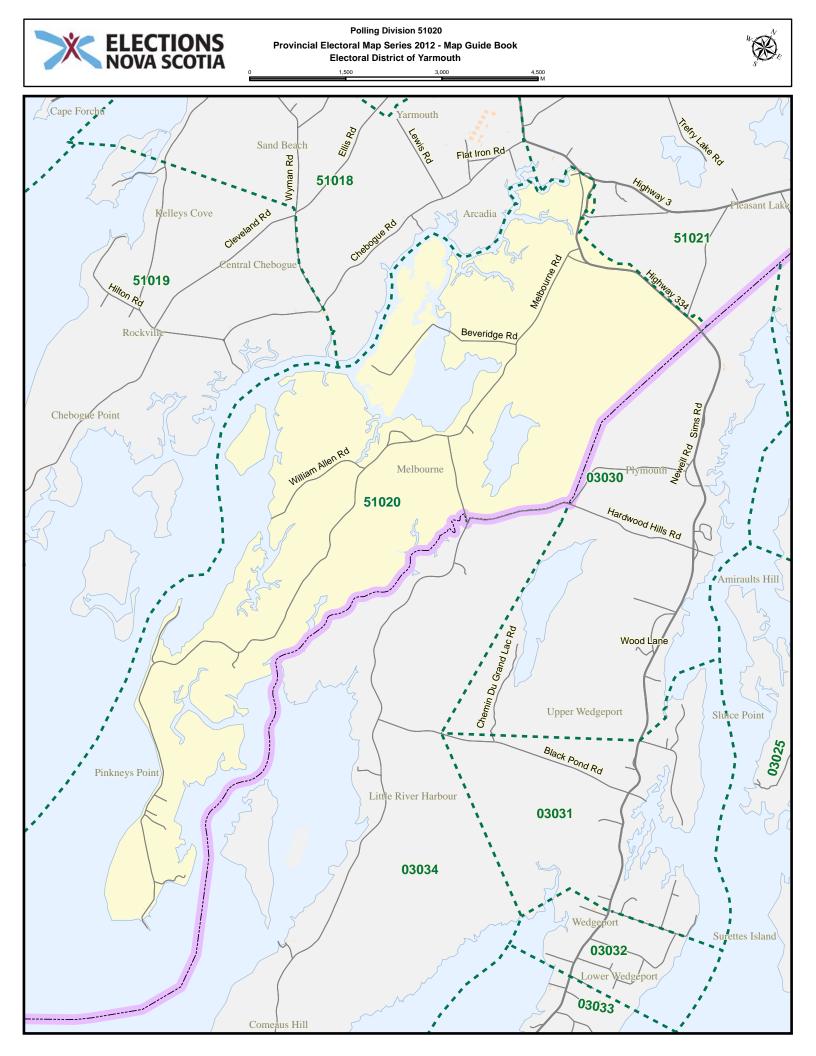

| Street Name              | Polling Division | Street Name       | Polling Division |
|--------------------------|------------------|-------------------|------------------|
| Caie Lane                | 51005            | Chestnut St       | 51009            |
| Campbells Lane           | 51032            | Chipman Lane      | 51006            |
| Canaan Hardwood Rd       | 51029            | Church Lane       | 51025            |
| Canaan Hardwood Rd       | 51031            | Church St         | 51015            |
| Canaan Rd                | 51029            | Church St         | 51016            |
| Canaan Rd                | 51031            | Churchill St      | 51023            |
| Candy Lane               | 51025            | Churn Rd          | 51005            |
| Cann St                  | 51006            | Clear Cut Rd      | 51029            |
| Cann St                  | 51009            | Clearwater Lane   | 51027            |
| Canns Lane               | 51028            | Clements Ave      | 51011            |
| Captain Landers Crt      | 51025            | Clements Ave      | 51012            |
| Captain Lane             | 51028            | Clements St       | 51010            |
| Captains Walk            | 51006            | Cleveland Rd      | 51019            |
| Carleton Lake Rd         | 51031            | Cliff St          | 51010            |
| Carleton St              | 51010            | Cliff St          | 51012            |
| Carleton St              | 51013            | Cloverdale Crt    | 51017            |
| Carleton Triangle Rd     | 51031            | Club Rd           | 51020            |
| Carol Ave                | 51008            | Collins St        | 51010            |
| Carol Ave                | 51011            | Collins St        | 51013            |
| Caseys Trail             | 51024            | Colonial Ave      | 51004            |
| Caseys Trail             | 51026            | Comeaus Hill Rd   | 51020            |
| Catherine St             | 51013            | Commercial St     | 51014            |
| Cavanaugh Rd             | 51029            | Commercial St     | 51015            |
| Cayloon Lane             | 51029            | Cooks Rd          | 51006            |
| Cedar Dr                 | 51003            | Coopers Crest Rd  | 51028            |
| Cedar Dr                 | 51025            | Cornubia Rd       | 51029            |
| Cedar Lake Rd            | 51027            | Cosman Lane       | 51006            |
| Cemetery Rd              | 51024            | Cosman Lane       | 51009            |
| Central St               | 51010            | Cottage Lane      | 51012            |
| Century Dr               | 51004            | Cottage Lane      | 51014            |
| Charles Ave              | 51021            | Cottage Rd        | 51031            |
| Charles Crosby Dr        | 51007            | Cottage St        | 51008            |
| Charles Crosby Dr        | 51008            | Cottage St        | 51011            |
| Charles Crosby Dr        | 51011            | Country Lake Cres | 51004            |
| Charles St               | 51001            | County Cres       | 51025            |
| Charlie Mullen Corner Rd | 51030            | County Line Rd    | 51027            |
| Chebogue Point Rd        | 51019            | Courtney Lane     | 51018            |
| Chebogue Rd              | 51015            | Cranberry Head Rd | 51002            |
| Chebogue Rd              | 51016            | Cranberry Lake Rd | 51032            |
| Chebogue Rd              | 51018            | Cranberry Lane    | 51030            |
| Chebogue Rd              | 51019            | Crosby Crt        | 51025            |
| Chebogue Rd              | 51021            | Crosby Rd         | 51027            |
| Chegoggin Point Rd       | 51002            | Cumberland St     | 51010            |
| Chester St               | 51013            | Dane St           | 51016            |
| Chestnut St              | 51007            | Dayton Rd         | 51004            |

| Street Name              | Polling Division | Street Name           | Polling Division |
|--------------------------|------------------|-----------------------|------------------|
| K and L Annis Rd         | 51031            | Lonergan Lane         | 51015            |
| K and L Annis Rd         | 51032            | Loon Dr               | 51028            |
| Kelly Rd                 | 51031            | Loon Lane             | 51028            |
| Kempt Back Lake Rd       | 51032            | Lovitt St             | 51010            |
| Kempt St                 | 51015            | Lovitt St             | 51013            |
| Kempt St                 | 51016            | Luxey Lane            | 51021            |
| Killam Forest Rd         | 51027            | Luxey Lane Exten      | 51021            |
| Killam Rd                | 51028            | Lynlea Cres           | 51011            |
| Killams Lake Dr          | 51027            | MacConnell Lane       | 51029            |
| King St                  | 51011            | MacCormack Rd         | 51002            |
| King St                  | 51013            | MacCormack Rd         | 51003            |
| Kings Lake Lane          | 51029            | MacCormack Rd         | 51004            |
| Kinney Hill Rd           | 51020            | MacCormack Rd         | 51025            |
| Kinney Hill Rd           | 51021            | MacDonald Rd          | 51021            |
| Kirk St                  | 51010            | MacNeil Ave           | 51014            |
| Lake Annis Rd            | 51030            | MacNeil Ave           | 51016            |
| Lake Darling Rd          | 51003            | MacNeil Ave           | 51017            |
| Lake Estate Crt          | 51025            | Main Shore Rd         | 51001            |
| Lake George Rd           | 51026            | Main Shore Rd         | 51002            |
| Lake George Rd           | 51027            | Main Shore Rd         | 51003            |
| Lake George Rd           | 51030            | Main Shore Rd         | 51004            |
| Lake Jesse Rd            | 51030            | Main Shore Rd         | 51005            |
| Lake Rd                  | 51001            | Main St               | 51006            |
| Lake Vaughan Rd          | 51029            | Main St               | 51009            |
| Lakeshore Lane           | 51030            | Main St               | 51010            |
| Lakeside Dr              | 51032            | Main St               | 51013            |
| Lakeside Lane            | 51030            | Main St               | 51015            |
| Lakeside Rd              | 51004            | Main St               | 51016            |
| Lakeside Rd              | 51005            | Maple Dr              | 51023            |
| Lakeside Rd              | 51025            | Maple Hill Lane       | 51023            |
| Lakeview Cres            | 51021            | Maple Leaf Dr         | 51029            |
| Lakeview Dr              | 51030            | Maple Leaf Dr         | 51031            |
| Lane Ave                 | 51012            | Maple Leaf Dr         | 51032            |
| Leighton St              | 51024            | Market St             | 51006            |
| Leighton St              | 51025            | Markland Heights Lane | 51005            |
| Lewis Ave                | 51016            | Marsha Ave            | 51008            |
| Lewis Lane               | 51015            | Marsha Ave            | 51011            |
| Lewis Lane               | 51016            | Marshall Lane         | 51015            |
| Lewis Rd                 | 51018            | McConnell Cres        | 51016            |
| Lilac Hill Rd            | 51029            | McConnell Cres Exten  | 51016            |
| Lily Pond Rd             | 51028            | Meadow Brook Dr       | 51024            |
| Little Halfway Branch Rd | 51032            | Meadow Brook Dr       | 51026            |
| Little Halfway Lake Rd   | 51032            | Meadow View Lane      | 51018            |
| Lobster Path             | 51032            | Melbourne Rd          | 51020            |
| Lobster Pound Rd         | 51005            | Memory Lane           | 51022            |

| Street Name         | Polling Division | Street Name         | Polling Division |
|---------------------|------------------|---------------------|------------------|
| Mill Creek Rd       | 51020            | Park St             | 51012            |
| Mill Lake Rd        | 51031            | Park St             | 51014            |
| Mill Rd             | 51022            | Partridge Lane      | 51027            |
| Miller Lane         | 51031            | Pattens Lane        | 51003            |
| Millstone Lane      | 51029            | Pearl St            | 51015            |
| Millstone Terr      | 51006            | Pembroke Rd         | 51002            |
| Milo View Lane      | 51006            | Pembroke Rd         | 51005            |
| Milo View Lane      | 51023            | Pent Lane           | 51024            |
| Milton Highlands Rd | 51004            | Perry Rd            | 51031            |
| Mink Lake Dr        | 51032            | Perry Rd            | 51032            |
| Mood Rd             | 51022            | Peterson Rd         | 51004            |
| Mood Rd             | 51028            | Peth Rd             | 51020            |
| Moodys Lane         | 51015            | Peth Rd             | 51021            |
| Mooswa Lane         | 51030            | Pickle Pond Lane    | 51031            |
| Murphy Ave          | 51014            | Pictou Dr           | 51018            |
| Myrtle St           | 51011            | Pictou Dr           | 51021            |
| Myrtle St           | 51012            | Pierce Rd           | 51003            |
| Natasha Lane        | 51030            | Pine Cross Rd       | 51023            |
| Neptune Path        | 51032            | Pitman Rd           | 51026            |
| New Rd              | 51023            | Pitman Rd           | 51028            |
| North Kemptville Rd | 51032            | Placid Crt          | 51006            |
| North Ohio Rd       | 51024            | Pleasant St         | 51007            |
| North Ohio Rd       | 51026            | Pleasant St         | 51008            |
| North Ohio Rd       | 51027            | Pleasant St         | 51011            |
| Norwood Rd          | 51030            | Pleasant St         | 51012            |
| Nova Holiday Lane   | 51004            | Pleasant St         | 51014            |
| Oak Dr              | 51007            | Pleasant St         | 51016            |
| Oak Dr              | 51008            | Pleasant St         | 51017            |
| Ocean View Dr       | 51019            | Plymouth Gentian Rd | 51029            |
| Oceanview Terr      | 51019            | Porter Corning Rd   | 51001            |
| Ohio Station Rd     | 51024            | Porter Rd           | 51003            |
| Old Ellie Lane      | 51030            | Porter St           | 51011            |
| Old Gold Mine Rd    | 51031            | Porter St           | 51013            |
| Old Mill Lane       | 51022            | Porters Lane        | 51015            |
| Old Post Rd         | 51001            | Prescott St         | 51009            |
| Old Post Rd         | 51003            | Prescott St         | 51013            |
| Overton Br          | 51005            | Prince Lane         | 51010            |
| Overton Rd          | 51005            | Prince Lane         | 51014            |
| Parade St           | 51010            | Prince Lane         | 51015            |
| Parade St           | 51011            | Prince St           | 51010            |
| Parade St           | 51012            | Prince St           | 51015            |
| Parade St           | 51013            | Prince St           | 51016            |
| Park Dr             | 51023            | Prospect St         | 51006            |
| Park Lane           | 51012            | Prospect St         | 51007            |
| Park St             | 51010            | Public St           | 51013            |

| Street Name               | Polling Division | Street Name          | Polling Division |
|---------------------------|------------------|----------------------|------------------|
| Sunday Point Rd           | 51019            | Water St             | 51013            |
| Sunrise Rd                | 51032            | Water St             | 51015            |
| Surfers Path              | 51032            | Waterfront Dr        | 51028            |
| Sweeney Lane              | 51005            | Waters Edge Dr       | 51027            |
| Sweeneys Run              | 51031            | Waverly St           | 51012            |
| Sycamore St               | 51016            | Whipple St           | 51009            |
| Tedford Lake Rd           | 51027            | Whipple St           | 51013            |
| The Last Rd               | 51020            | Whispering Pine Dr   | 51031            |
| The Last Rd               | 51021            | Whispering Pine Dr   | 51032            |
| Thomas Lane               | 51027            | Whites River Rd      | 51031            |
| Thomas Rd                 | 51005            | Willard F Allen Lane | 51013            |
| Three Island Lake Fork Rd | 51027            | William Allen Rd     | 51020            |
| Three Island Lake Rd      | 51027            | William St           | 51010            |
| Thurston St               | 51010            | William St           | 51012            |
| Tinkham Rd                | 51022            | William St           | 51014            |
| Tinkham Rd                | 51024            | William St           | 51016            |
| Tom's Way                 | 51003            | Willow St            | 51010            |
| Tooker St                 | 51014            | Willow St            | 51013            |
| Tooker St                 | 51015            | Wilson Falls Rd      | 51029            |
| Tooker St                 | 51017            | Wilson Lake Rd       | 51029            |
| Tower Rd                  | 51024            | Wilson Rd            | 51029            |
| Town Point Rd             | 51019            | Woodstock Rd         | 51027            |
| Tranquility Cres          | 51025            | Wyman Rd             | 51018            |
| Trask Ave                 | 51011            | Wyman Rd             | 51019            |
| Trask Ave                 | 51012            |                      |                  |
| Treasure Path             | 51032            |                      |                  |
| Trefry Lake Rd            | 51021            |                      |                  |
| Trinity Pl                | 51015            |                      |                  |
| Trinity PI                | 51016            |                      |                  |
| Twin Lakes Rd             | 51001            |                      |                  |
| Up The Hill Lane          | 51020            |                      |                  |
| Valley Cres               | 51028            |                      |                  |
| Valley Cres               | 51030            |                      |                  |
| Vancouver St              | 51005            |                      |                  |
| Vancouver St              | 51006            |                      |                  |
| Vaughne Ave               | 51007            |                      |                  |
| Vaughne Ave               | 51009            |                      |                  |
| Vaughne Crt               | 51007            |                      |                  |
| Victoria Terr             | 51012            |                      |                  |
| Victoria Terr             | 51014            |                      |                  |
| Vinels Rd                 | 51031            |                      |                  |
| Walker St                 | 51009            |                      |                  |
| Water St                  | 51006            |                      |                  |
| Water St                  | 51009            |                      |                  |
| Water St                  | 51010            |                      |                  |
|                           |                  |                      |                  |