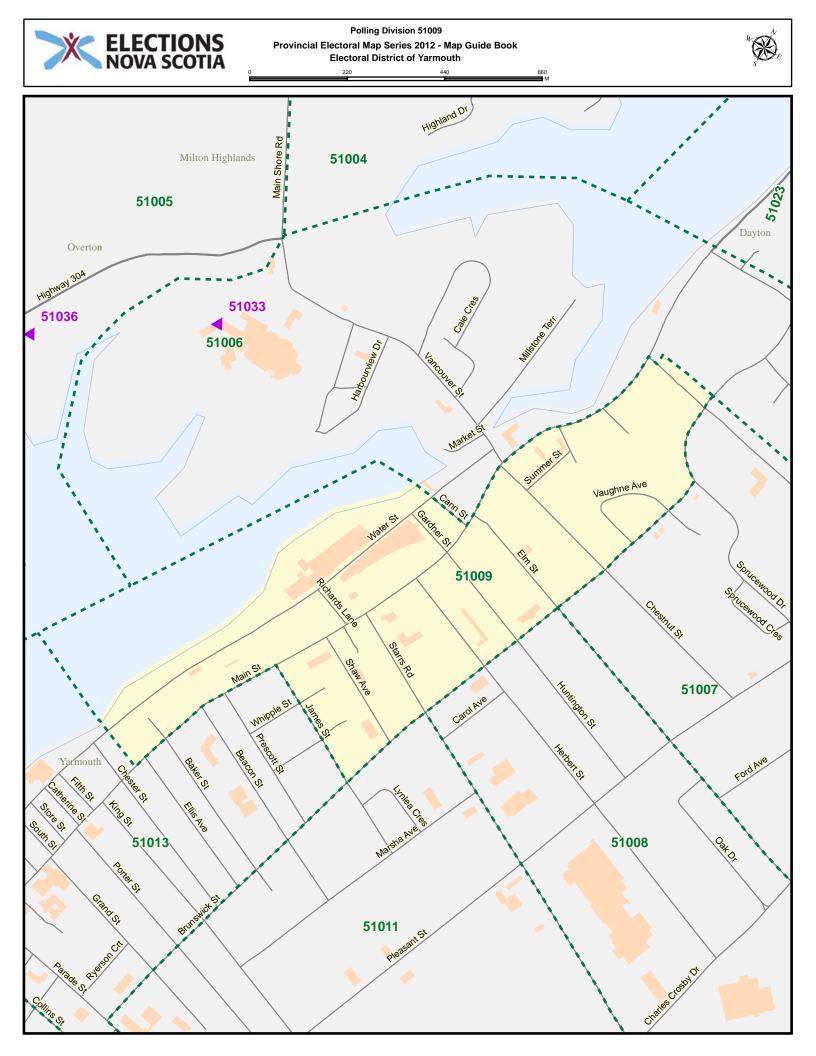

## Electoral District of $\operatorname{YARMOUTH}$

POLLING DIVISION MAP GUIDE BOOK

Elections Nova Scotia July 16, 2013