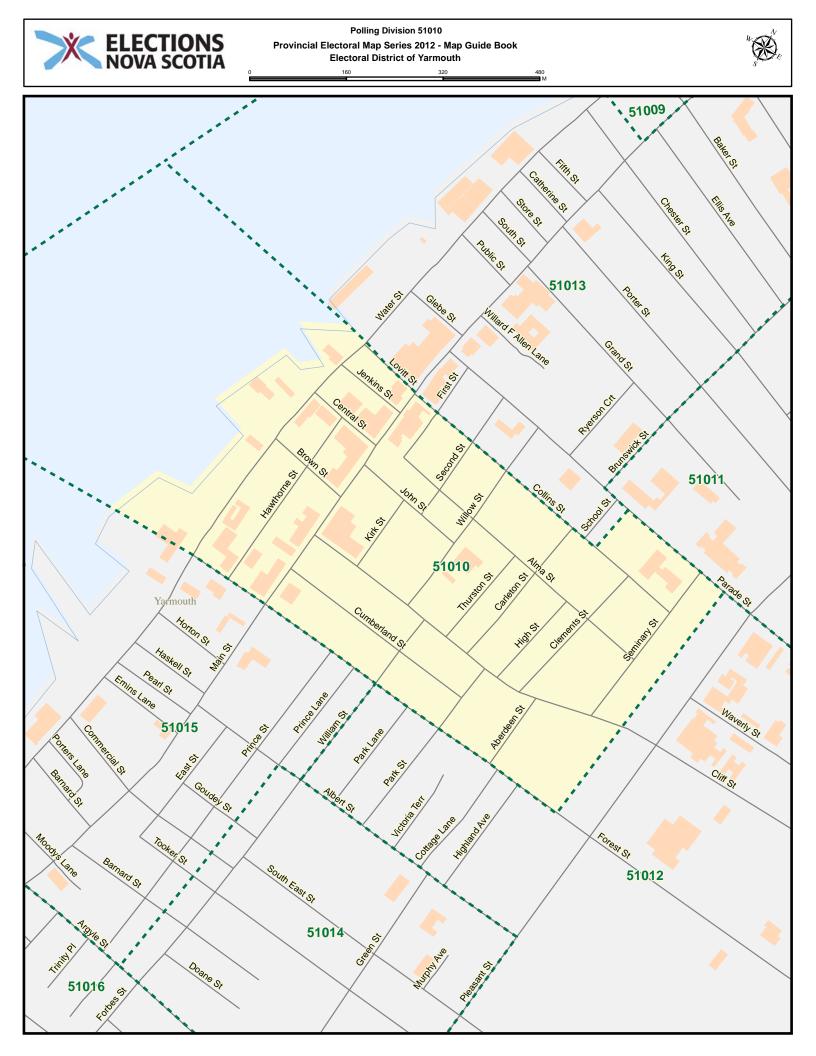

## Electoral District of $\operatorname{YARMOUTH}$

POLLING DIVISION MAP GUIDE BOOK

Elections Nova Scotia July 16, 2013