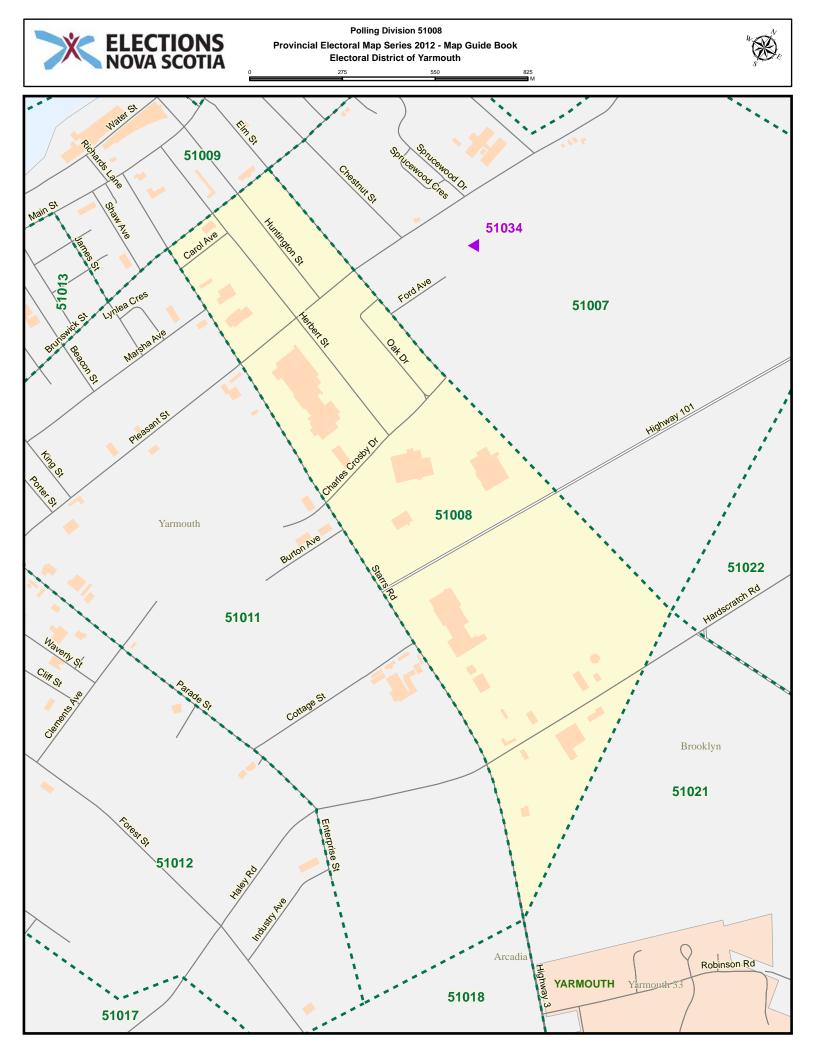

## Electoral District of $\operatorname{YARMOUTH}$

POLLING DIVISION MAP GUIDE BOOK

Elections Nova Scotia July 16, 2013