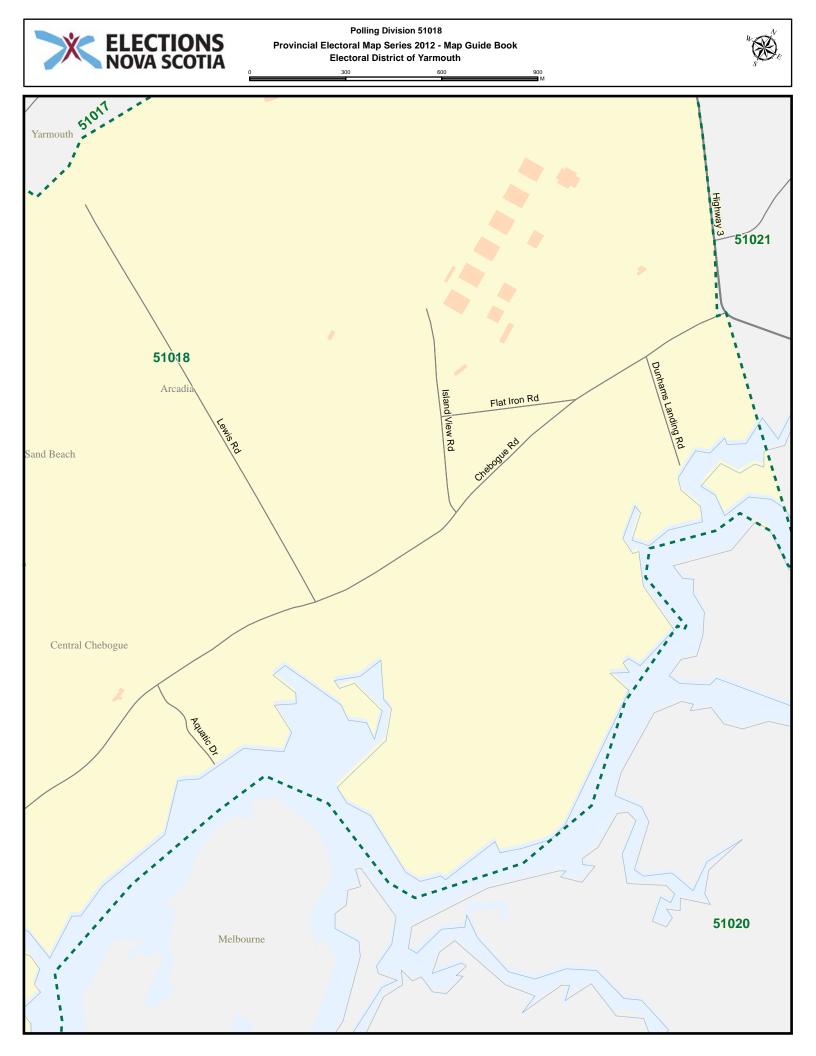

## Electoral District of $\operatorname{YARMOUTH}$

POLLING DIVISION MAP GUIDE BOOK

Elections Nova Scotia July 16, 2013