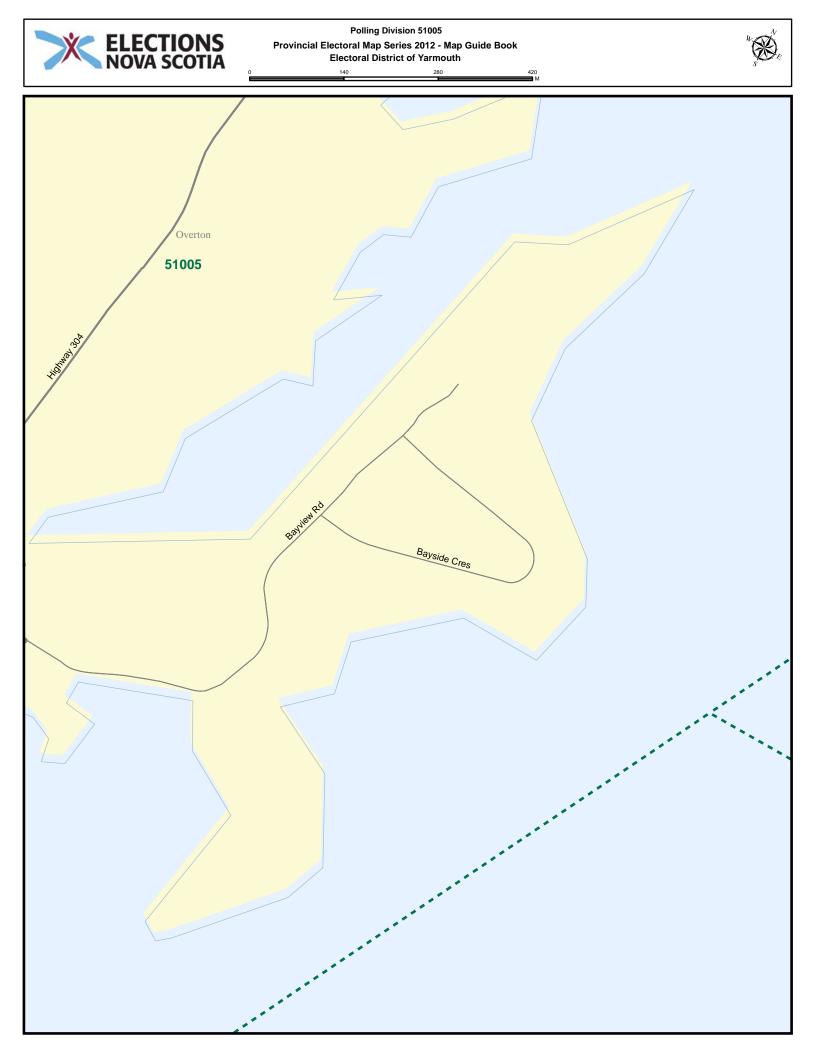

## Electoral District of $\operatorname{YARMOUTH}$

POLLING DIVISION MAP GUIDE BOOK

Elections Nova Scotia July 16, 2013