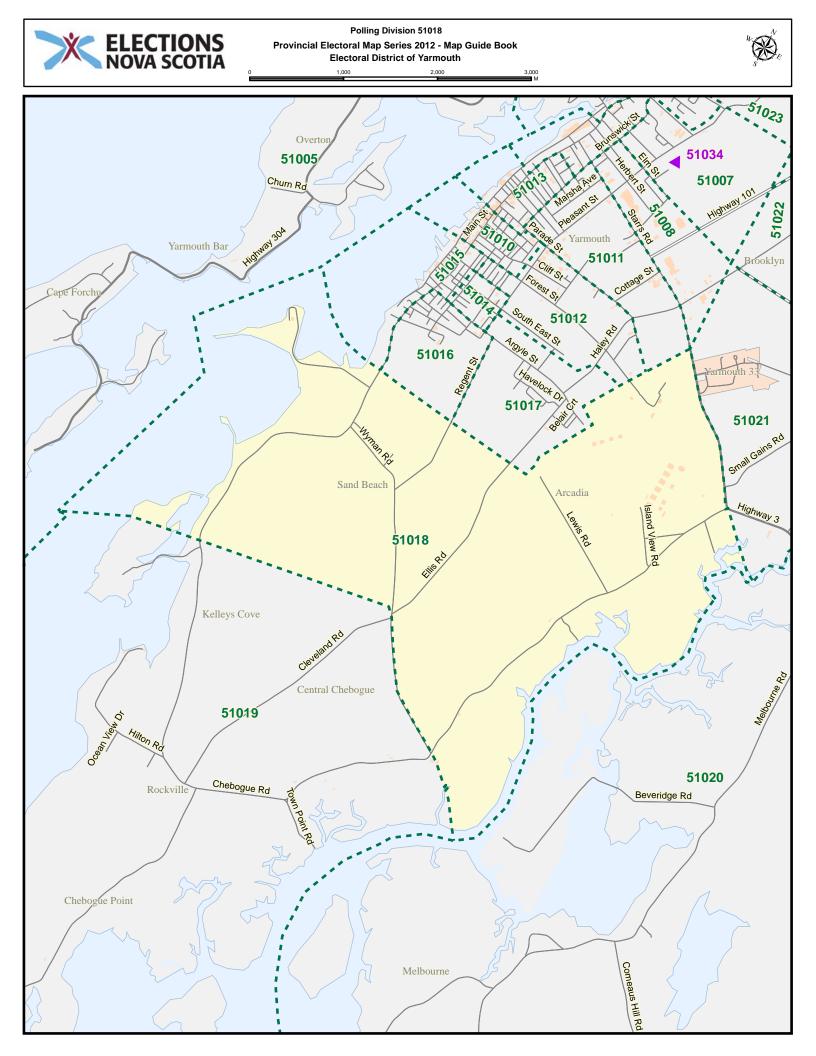

## Electoral District of $\operatorname{YARMOUTH}$

POLLING DIVISION MAP GUIDE BOOK

Elections Nova Scotia July 16, 2013