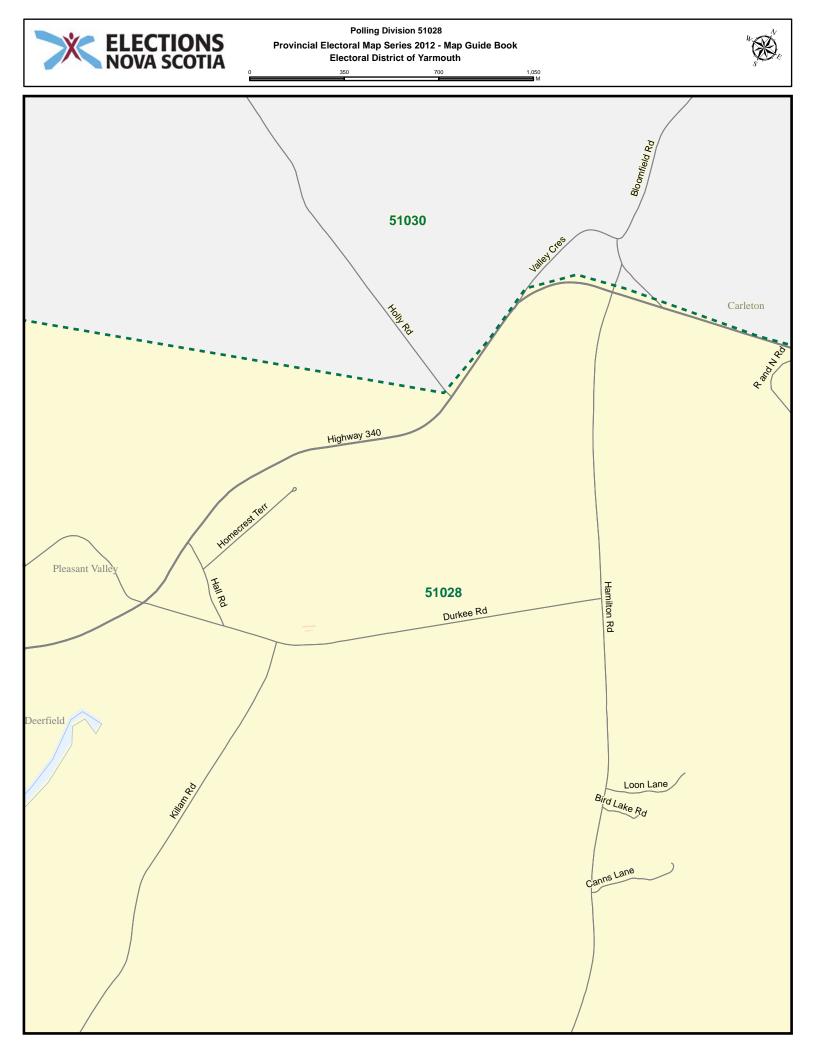

## Electoral District of $\operatorname{YARMOUTH}$

POLLING DIVISION MAP GUIDE BOOK

Elections Nova Scotia July 16, 2013