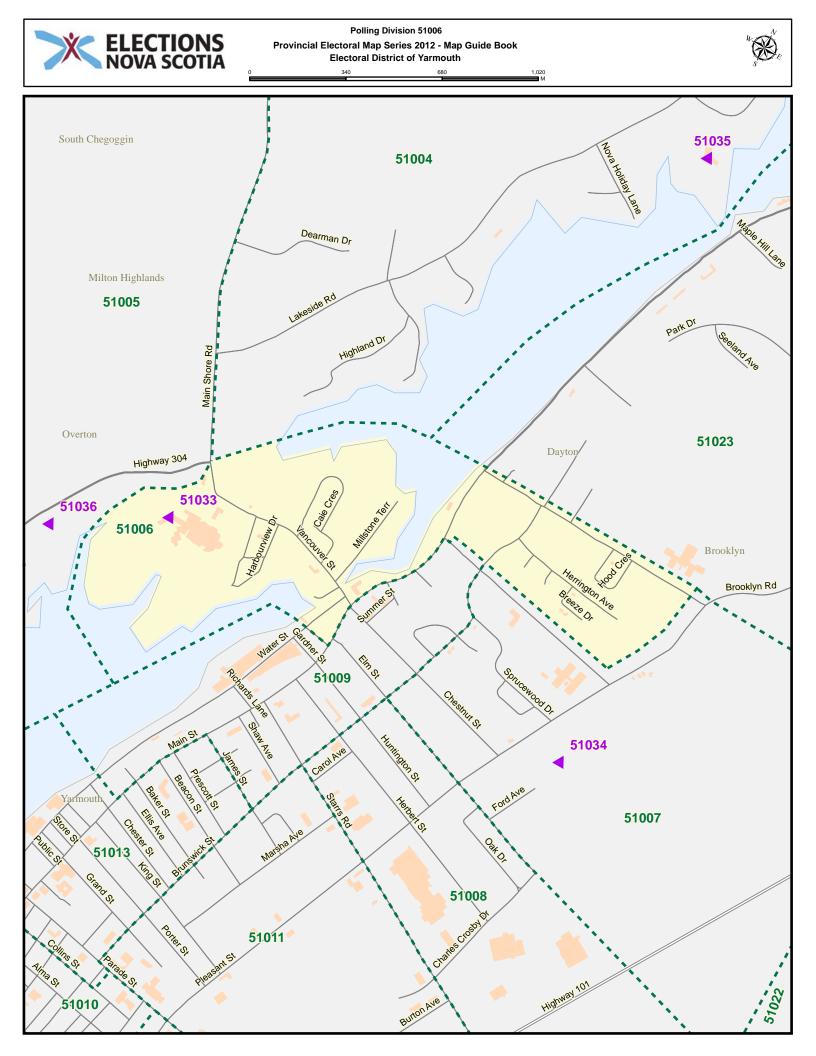

## Electoral District of $\operatorname{YARMOUTH}$

POLLING DIVISION MAP GUIDE BOOK

Elections Nova Scotia July 16, 2013