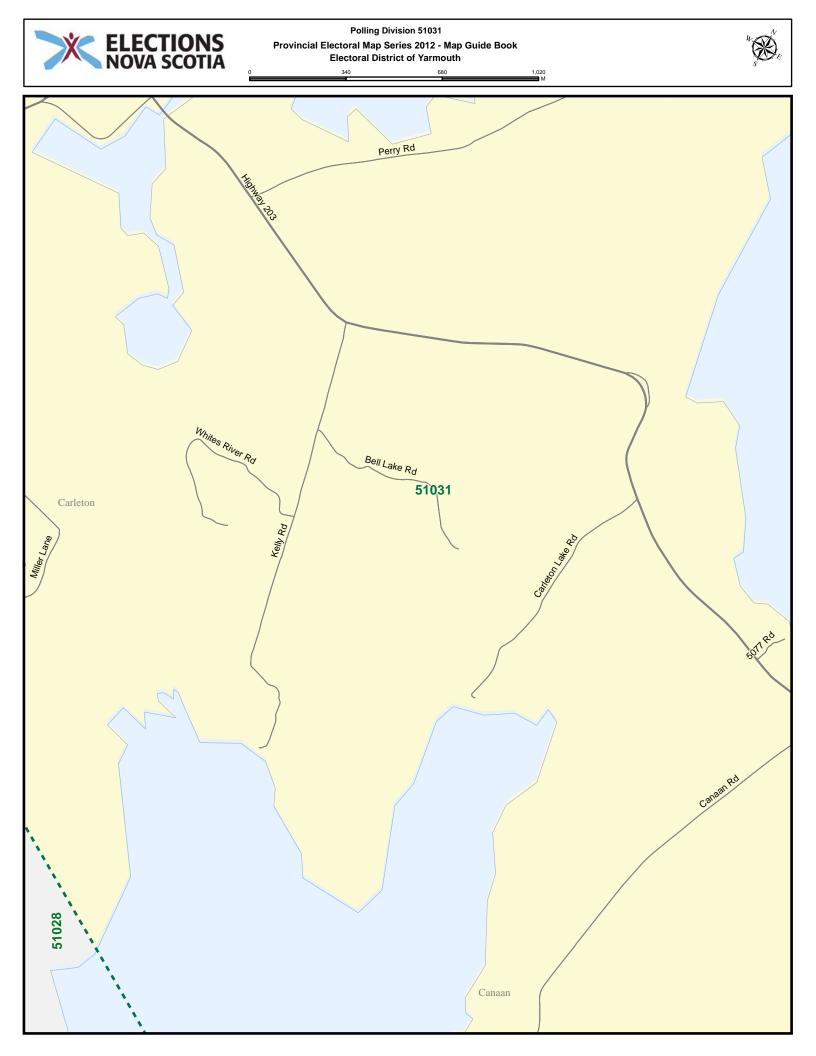

## Electoral District of $\operatorname{YARMOUTH}$

POLLING DIVISION MAP GUIDE BOOK

Elections Nova Scotia July 16, 2013