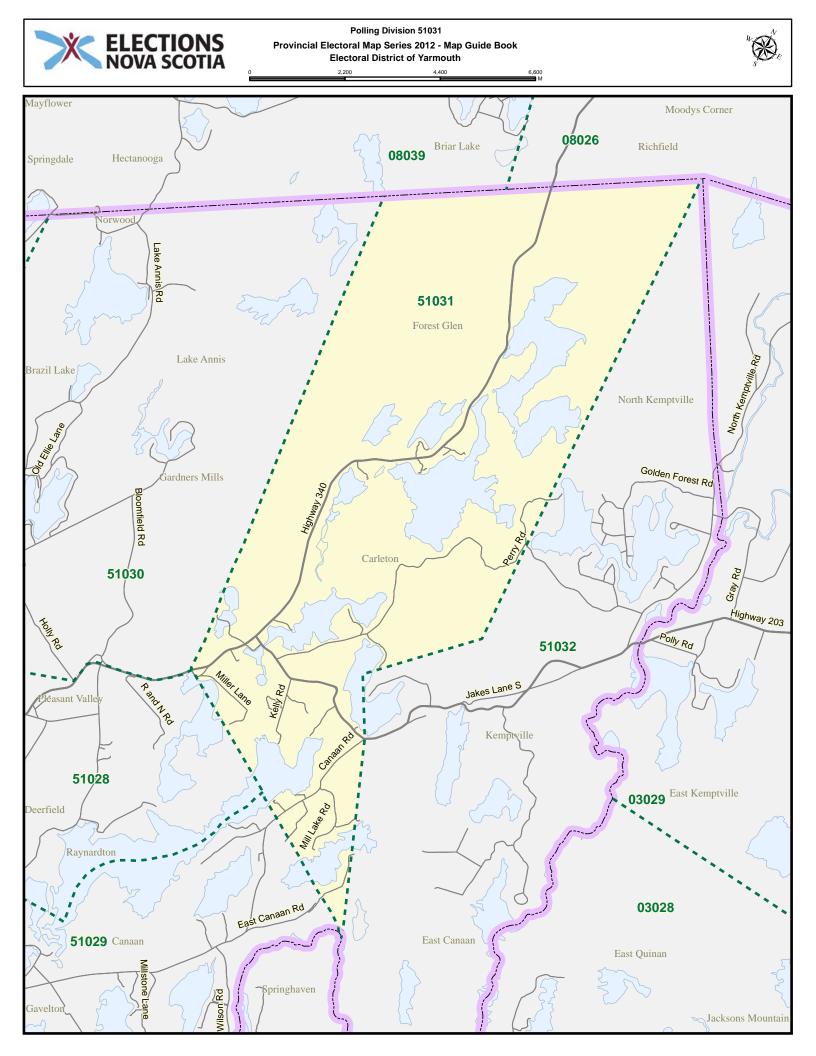

## Electoral District of $\operatorname{YARMOUTH}$

POLLING DIVISION MAP GUIDE BOOK

Elections Nova Scotia July 16, 2013