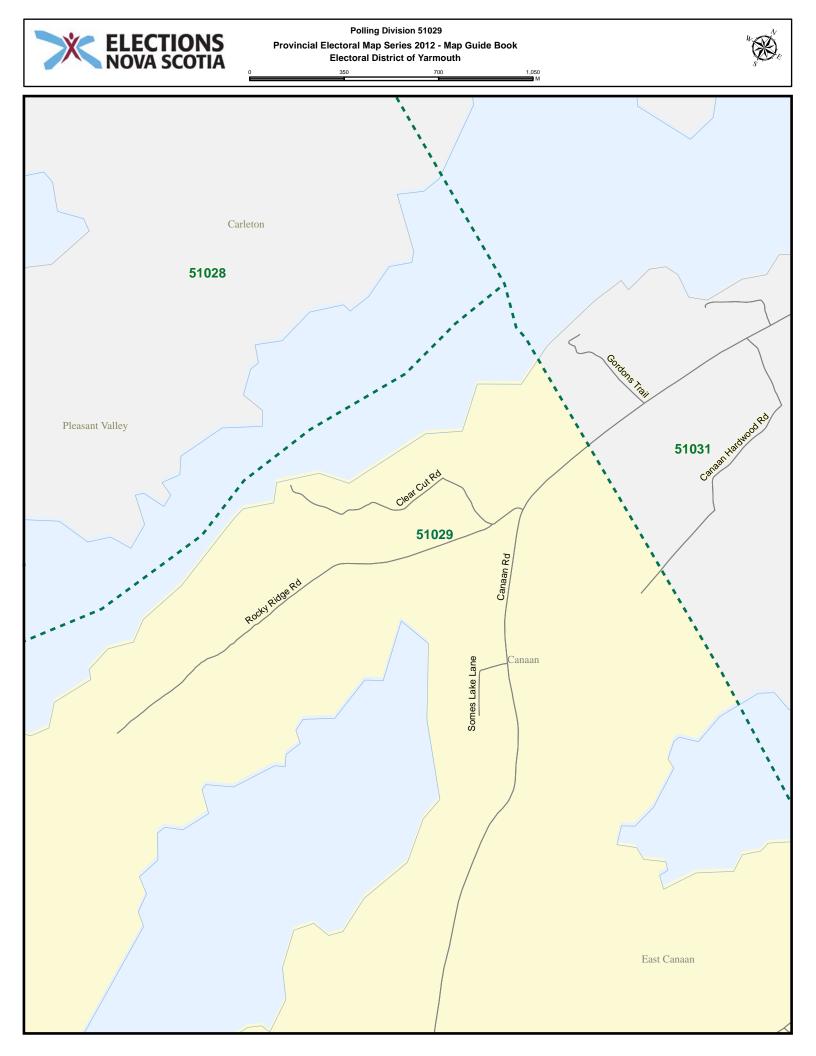

## Electoral District of $\operatorname{YARMOUTH}$

POLLING DIVISION MAP GUIDE BOOK

Elections Nova Scotia July 16, 2013