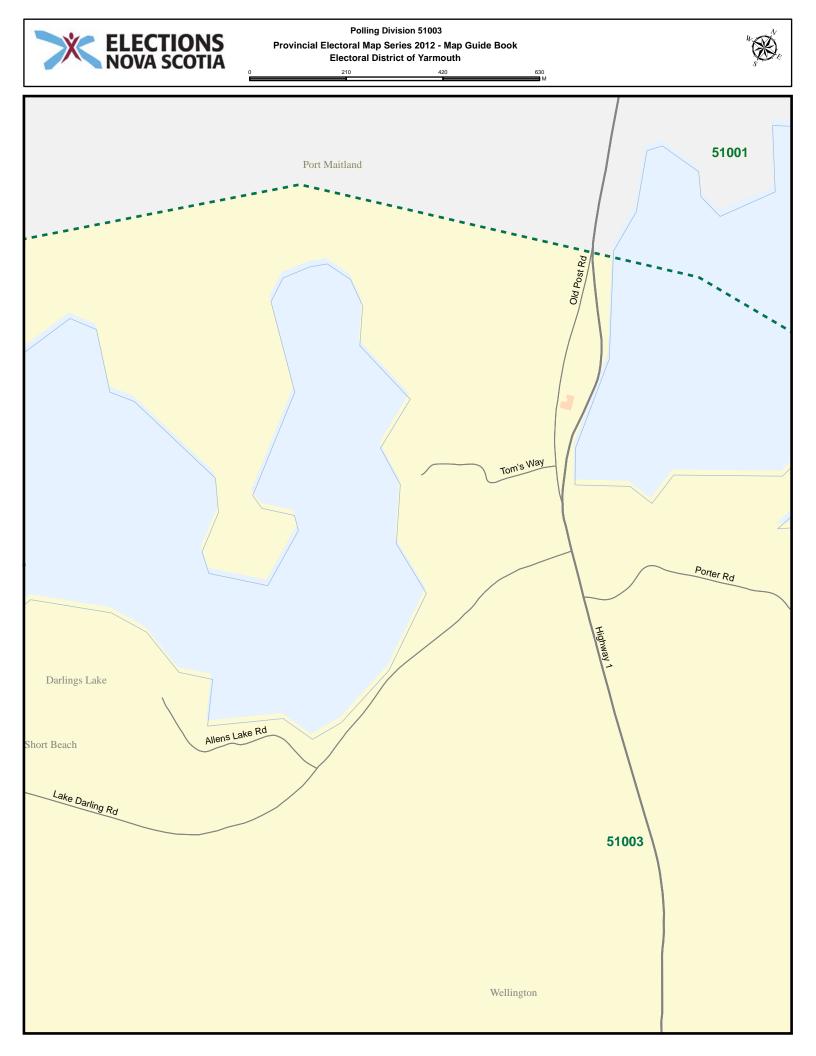

## Yarmouth - Index

| Street Name            | Polling Division | Street Name         | Polling Division |
|------------------------|------------------|---------------------|------------------|
| 5003 Rd                | 51031            | Bellmont Ave        | 51004            |
| 5039 Rd                | 51029            | Belmont Cres        | 51017            |
| 5077 Rd                | 51031            | Bennys Lane         | 51029            |
| 5078 Rd                | 51029            | Beveridge Rd        | 51020            |
| A Frame Rd             | 51004            | Birch Blvd          | 51023            |
| Aberdeen St            | 51010            | Bird Lake Rd        | 51028            |
| Aberdeen St            | 51012            | Bloomfield Rd       | 51030            |
| Adelaide St            | 51015            | Bond St             | 51015            |
| Adelaide St            | 51016            | Bond St             | 51016            |
| Albert St              | 51012            | Bonnars Lane        | 51025            |
| Albert St              | 51014            | Boutilier Branch Rd | 51032            |
| Albert St              | 51015            | Braemar Rd          | 51028            |
| Allens Lake Rd         | 51003            | Brazil Lake Rd      | 51026            |
| Alma St                | 51010            | Brazil Lake Rd      | 51028            |
| Andys Lane             | 51029            | Brazil Lake Rd      | 51030            |
| Annies Dr              | 51022            | Breakwater Rd       | 51001            |
| Aquatic Dr             | 51018            | Breeze Dr           | 51006            |
| Arcadia Station Rd     | 51021            | Brenton Rd          | 51026            |
| Argyle St              | 51014            | Brenton Rd          | 51027            |
| Argyle St              | 51015            | Briarwood Lane      | 51028            |
| Argyle St              | 51016            | Broad Gauge Rd      | 51021            |
| Argyle St              | 51017            | Broadwood Rd        | 51028            |
| Armview Crt            | 51017            | Brooklyn Meadow Rd  | 51024            |
| Bain Rd                | 51002            | Brooklyn Rd         | 51007            |
| Bain Rd                | 51005            | Brooklyn Rd         | 51022            |
| Baker St               | 51009            | Brooklyn Rd         | 51023            |
| Baker St               | 51011            | Brown Rd            | 51002            |
| Baker St               | 51013            | Brown Rd            | 51004            |
| Barnard St             | 51014            | Brown St            | 51010            |
| Barnard St             | 51015            | Brunswick St        | 51006            |
| Bartlett Lane          | 51021            | Brunswick St        | 51007            |
| Bayside Cres           | 51005            | Brunswick St        | 51008            |
| Bayview Rd             | 51005            | Brunswick St        | 51009            |
| Beacon St              | 51009            | Brunswick St        | 51011            |
| Beacon St              | 51011            | Brunswick St        | 51013            |
| Beacon St              | 51013            | Brushes Lane        | 51001            |
| Beaver Point Branch Rd | 51032            | Bunkers Island Rd   | 51018            |
| Beaver Point Rd        | 51032            | Burbine St          | 51021            |
| Beaver River Rd        | 51027            | Burton Ave          | 51011            |
| Beechwood Dr           | 51031            | Butler St           | 51015            |
| Belair Crt             | 51017            | Butler St           | 51016            |
| Bell Lake Rd           | 51031            | Caie Cres           | 51006            |

| Street Name              | Polling Division | Street Name       | Polling Division |
|--------------------------|------------------|-------------------|------------------|
| Caie Lane                | 51005            | Chestnut St       | 51009            |
| Campbells Lane           | 51032            | Chipman Lane      | 51006            |
| Canaan Hardwood Rd       | 51029            | Church Lane       | 51025            |
| Canaan Hardwood Rd       | 51031            | Church St         | 51015            |
| Canaan Rd                | 51029            | Church St         | 51016            |
| Canaan Rd                | 51031            | Churchill St      | 51023            |
| Candy Lane               | 51025            | Churn Rd          | 51005            |
| Cann St                  | 51006            | Clear Cut Rd      | 51029            |
| Cann St                  | 51009            | Clearwater Lane   | 51027            |
| Canns Lane               | 51028            | Clements Ave      | 51011            |
| Captain Landers Crt      | 51025            | Clements Ave      | 51012            |
| Captain Lane             | 51028            | Clements St       | 51010            |
| Captains Walk            | 51006            | Cleveland Rd      | 51019            |
| Carleton Lake Rd         | 51031            | Cliff St          | 51010            |
| Carleton St              | 51010            | Cliff St          | 51012            |
| Carleton St              | 51013            | Cloverdale Crt    | 51017            |
| Carleton Triangle Rd     | 51031            | Club Rd           | 51020            |
| Carol Ave                | 51008            | Collins St        | 51010            |
| Carol Ave                | 51011            | Collins St        | 51013            |
| Caseys Trail             | 51024            | Colonial Ave      | 51004            |
| Caseys Trail             | 51026            | Comeaus Hill Rd   | 51020            |
| Catherine St             | 51013            | Commercial St     | 51014            |
| Cavanaugh Rd             | 51029            | Commercial St     | 51015            |
| Cayloon Lane             | 51029            | Cooks Rd          | 51006            |
| Cedar Dr                 | 51003            | Coopers Crest Rd  | 51028            |
| Cedar Dr                 | 51025            | Cornubia Rd       | 51029            |
| Cedar Lake Rd            | 51027            | Cosman Lane       | 51006            |
| Cemetery Rd              | 51024            | Cosman Lane       | 51009            |
| Central St               | 51010            | Cottage Lane      | 51012            |
| Century Dr               | 51004            | Cottage Lane      | 51014            |
| Charles Ave              | 51021            | Cottage Rd        | 51031            |
| Charles Crosby Dr        | 51007            | Cottage St        | 51008            |
| Charles Crosby Dr        | 51008            | Cottage St        | 51011            |
| Charles Crosby Dr        | 51011            | Country Lake Cres | 51004            |
| Charles St               | 51001            | County Cres       | 51025            |
| Charlie Mullen Corner Rd | 51030            | County Line Rd    | 51027            |
| Chebogue Point Rd        | 51019            | Courtney Lane     | 51018            |
| Chebogue Rd              | 51015            | Cranberry Head Rd | 51002            |
| Chebogue Rd              | 51016            | Cranberry Lake Rd | 51032            |
| Chebogue Rd              | 51018            | Cranberry Lane    | 51030            |
| Chebogue Rd              | 51019            | Crosby Crt        | 51025            |
| Chebogue Rd              | 51021            | Crosby Rd         | 51027            |
| Chegoggin Point Rd       | 51002            | Cumberland St     | 51010            |
| Chester St               | 51013            | Dane St           | 51016            |
| Chestnut St              | 51007            | Dayton Rd         | 51004            |

| Street Name        | Polling Division | Street Name       | Polling Division |
|--------------------|------------------|-------------------|------------------|
| Dayton Rd          | 51023            | Forest St         | 51018            |
| Dearman Dr         | 51004            | Forman Gavel Rd   | 51029            |
| Dearman Dr         | 51005            | Fullers Lane      | 51025            |
| Deerview Lane      | 51025            | Gardner St        | 51009            |
| Deviller Lane      | 51020            | Gardners Mill Rd  | 51030            |
| Doane St           | 51014            | Geddes Lane       | 51015            |
| Doctors Dr         | 51025            | Geddes Lane       | 51016            |
| Dominique Rd       | 51020            | Gerry Lane        | 51005            |
| Dominique Rd       | 51021            | Glebe St          | 51013            |
| Draw Bridge Rd     | 51002            | Golden Forest Rd  | 51032            |
| Duck Pond Dr       | 51004            | Goodwin Dr        | 51006            |
| Dunhams Landing Rd | 51018            | Goodwin Dr        | 51023            |
| Durkee Rd          | 51028            | Gordons Trail     | 51031            |
| East Canaan Rd     | 51029            | Goudey Rd         | 51001            |
| East St            | 51015            | Goudey St         | 51014            |
| Edson Foote Rd     | 51003            | Goudey St         | 51015            |
| Edson Foote Rd     | 51004            | Grand St          | 51011            |
| Egypt Rd           | 51021            | Grand St          | 51013            |
| Ellenwood Dr       | 51029            | Grantham St       | 51014            |
| Ellie B Rd         | 51030            | Grantham St       | 51017            |
| Ellis Ave          | 51009            | Grasshoppie Lane  | 51022            |
| Ellis Ave          | 51011            | Gray Rd           | 51032            |
| Ellis Ave          | 51013            | Green Hills Dr    | 51023            |
| Ellis Rd           | 51017            | Green Orchid Lane | 51029            |
| Ellis Rd           | 51018            | Green Rock Dr     | 51004            |
| Elm St             | 51007            | Green St          | 51012            |
| Elm St             | 51008            | Green St          | 51014            |
| Elm St             | 51009            | Green St          | 51016            |
| Emins Lane         | 51015            | Greenville Rd     | 51021            |
| Enterprise St      | 51011            | Greenville Rd     | 51022            |
| Enterprise St      | 51012            | Greenville Rd     | 51025            |
| Fairmount St       | 51009            | Grove Memorial Dr | 51025            |
| Fairmount St       | 51013            | Haley Dr          | 51028            |
| Fifth St           | 51013            | Haley Rd          | 51011            |
| Finlay Lane        | 51028            | Haley Rd          | 51012            |
| First St           | 51010            | Haley Rd          | 51017            |
| First St           | 51013            | Half Wedge Lane   | 51029            |
| Fisherman Path     | 51032            | Hall Rd           | 51028            |
| Flat Iron Rd       | 51018            | Hamilton Rd       | 51028            |
| Flint Lane         | 51016            | Hamilton Rd       | 51029            |
| Forbes St          | 51016            | Hamilton Rd       | 51030            |
| Ford Ave           | 51007            | Hanf Dr           | 51030            |
| Forest St          | 51010            | Happy Hollow Rd   | 51025            |
| Forest St          | 51012            | Harbourview Dr    | 51006            |
| Forest St          | 51015            | Hardscratch Rd    | 51008            |

| Street Name            | Polling Division | Street Name                       | Polling Division |
|------------------------|------------------|-----------------------------------|------------------|
| Hardscratch Rd         | 51011            | Highway 3                         | 51011            |
| Hardscratch Rd         | 51021            | Highway 3                         | 51018            |
| Hardscratch Rd         | 51022            | Highway 3                         | 51020            |
| Hardscratch Rd         | 51024            | Highway 3                         | 51021            |
| Hardwood Lane          | 51031            | Highway 304                       | 51005            |
| Hardwood Lane South Br | 51031            | Highway 334                       | 51020            |
| Haskell St             | 51015            | Highway 334                       | 51021            |
| Havelock Dr            | 51017            | Highway 340                       | 51024            |
| Hawthorne St           | 51010            | Highway 340                       | 51025            |
| Hawthorne St           | 51015            | Highway 340                       | 51028            |
| Hector St              | 51001            | Highway 340                       | 51030            |
| Helen Lucy Rd          | 51002            | Highway 340                       | 51031            |
| Herbert St             | 51008            | Hillside Dr                       | 51025            |
| Herbert St             | 51009            | Hillside Terr                     | 51004            |
| Heritage St            | 51004            | Hilton Rd                         | 51019            |
| Herrington Ave         | 51006            | Hoben Cres                        | 51022            |
| Hibernia St            | 51007            | Holly Rd                          | 51028            |
| Hibernia St            | 51009            | Holly Rd                          | 51030            |
| High St                | 51010            | Homecrest Terr                    | 51028            |
| Highland Ave           | 51012            | Hood Cres                         | 51006            |
| Highland Ave           | 51014            | Hoopers Lane                      | 51028            |
| Highland Dr            | 51004            | Horton St                         | 51015            |
| Highway 1              | 51001            | Hueston St                        | 51015            |
| Highway 1              | 51003            | Hummingbird Lane                  | 51031            |
| Highway 1              | 51006            | Huntington St                     | 51008            |
| Highway 1              | 51023            | Huntington St                     | 51009            |
| Highway 1              | 51024            | Industry Ave                      | 51012            |
| Highway 1              | 51025            | Island Pond Rd                    | 51002            |
| Highway 101            | 51001            | Island View Rd                    | 51018            |
| Highway 101            | 51003            | Israel Allen Rd                   | 51002            |
| Highway 101            | 51007            | Jacquards Cnr                     | 51020            |
| Highway 101            | 51008            | Jakes Lane N                      | 51032            |
| Highway 101            | 51011            | Jakes Lane S                      | 51032            |
| Highway 101            | 51022            | James St                          | 51009            |
| Highway 101            | 51023            | James St                          | 51011            |
| Highway 101            | 51024            | James St                          | 51013            |
| Highway 101            | 51025            | Jarvis Rd                         | 51012            |
| Highway 101            | 51026            | Jarvis Rd                         | 51017            |
| Highway 101            | 51027            | Jeans Point Rd                    | 51030            |
| Highway 103            | 51021            | Jedediah Rd                       | 51028            |
| Highway 103            | 51022            | Jenkins St                        | 51010            |
| Highway 103            | 51029            | John Cook Rd                      | 51030            |
| Highway 203            | 51031            | John St                           | 51010            |
| Highway 203            | 51032<br>51008   | Johnsons Lane<br>K and L Annis Rd | 51022<br>51030   |
| Highway 3              | 51000            |                                   | 01000            |

| Street Name              | Polling Division | Street Name           | Polling Division |
|--------------------------|------------------|-----------------------|------------------|
| K and L Annis Rd         | 51031            | Lonergan Lane         | 51015            |
| K and L Annis Rd         | 51032            | Loon Dr               | 51028            |
| Kelly Rd                 | 51031            | Loon Lane             | 51028            |
| Kempt Back Lake Rd       | 51032            | Lovitt St             | 51010            |
| Kempt St                 | 51015            | Lovitt St             | 51013            |
| Kempt St                 | 51016            | Luxey Lane            | 51021            |
| Killam Forest Rd         | 51027            | Luxey Lane Exten      | 51021            |
| Killam Rd                | 51028            | Lynlea Cres           | 51011            |
| Killams Lake Dr          | 51027            | MacConnell Lane       | 51029            |
| King St                  | 51011            | MacCormack Rd         | 51002            |
| King St                  | 51013            | MacCormack Rd         | 51003            |
| Kings Lake Lane          | 51029            | MacCormack Rd         | 51004            |
| Kinney Hill Rd           | 51020            | MacCormack Rd         | 51025            |
| Kinney Hill Rd           | 51021            | MacDonald Rd          | 51021            |
| Kirk St                  | 51010            | MacNeil Ave           | 51014            |
| Lake Annis Rd            | 51030            | MacNeil Ave           | 51016            |
| Lake Darling Rd          | 51003            | MacNeil Ave           | 51017            |
| Lake Estate Crt          | 51025            | Main Shore Rd         | 51001            |
| Lake George Rd           | 51026            | Main Shore Rd         | 51002            |
| Lake George Rd           | 51027            | Main Shore Rd         | 51003            |
| Lake George Rd           | 51030            | Main Shore Rd         | 51004            |
| Lake Jesse Rd            | 51030            | Main Shore Rd         | 51005            |
| Lake Rd                  | 51001            | Main St               | 51006            |
| Lake Vaughan Rd          | 51029            | Main St               | 51009            |
| Lakeshore Lane           | 51030            | Main St               | 51010            |
| Lakeside Dr              | 51032            | Main St               | 51013            |
| Lakeside Lane            | 51030            | Main St               | 51015            |
| Lakeside Rd              | 51004            | Main St               | 51016            |
| Lakeside Rd              | 51005            | Maple Dr              | 51023            |
| Lakeside Rd              | 51025            | Maple Hill Lane       | 51023            |
| Lakeview Cres            | 51021            | Maple Leaf Dr         | 51029            |
| Lakeview Dr              | 51030            | Maple Leaf Dr         | 51031            |
| Lane Ave                 | 51012            | Maple Leaf Dr         | 51032            |
| Leighton St              | 51024            | Market St             | 51006            |
| Leighton St              | 51025            | Markland Heights Lane | 51005            |
| Lewis Ave                | 51016            | Marsha Ave            | 51008            |
| Lewis Lane               | 51015            | Marsha Ave            | 51011            |
| Lewis Lane               | 51016            | Marshall Lane         | 51015            |
| Lewis Rd                 | 51018            | McConnell Cres        | 51016            |
| Lilac Hill Rd            | 51029            | McConnell Cres Exten  | 51016            |
| Lily Pond Rd             | 51028            | Meadow Brook Dr       | 51024            |
| Little Halfway Branch Rd | 51032            | Meadow Brook Dr       | 51026            |
| Little Halfway Lake Rd   | 51032            | Meadow View Lane      | 51018            |
| Lobster Path             | 51032            | Melbourne Rd          | 51020            |
| Lobster Pound Rd         | 51005            | Memory Lane           | 51022            |

| Street Name         | Polling Division | Street Name         | Polling Division |
|---------------------|------------------|---------------------|------------------|
| Mill Creek Rd       | 51020            | Park St             | 51012            |
| Mill Lake Rd        | 51031            | Park St             | 51014            |
| Mill Rd             | 51022            | Partridge Lane      | 51027            |
| Miller Lane         | 51031            | Pattens Lane        | 51003            |
| Millstone Lane      | 51029            | Pearl St            | 51015            |
| Millstone Terr      | 51006            | Pembroke Rd         | 51002            |
| Milo View Lane      | 51006            | Pembroke Rd         | 51005            |
| Milo View Lane      | 51023            | Pent Lane           | 51024            |
| Milton Highlands Rd | 51004            | Perry Rd            | 51031            |
| Mink Lake Dr        | 51032            | Perry Rd            | 51032            |
| Mood Rd             | 51022            | Peterson Rd         | 51004            |
| Mood Rd             | 51028            | Peth Rd             | 51020            |
| Moodys Lane         | 51015            | Peth Rd             | 51021            |
| Mooswa Lane         | 51030            | Pickle Pond Lane    | 51031            |
| Murphy Ave          | 51014            | Pictou Dr           | 51018            |
| Myrtle St           | 51011            | Pictou Dr           | 51021            |
| Myrtle St           | 51012            | Pierce Rd           | 51003            |
| Natasha Lane        | 51030            | Pine Cross Rd       | 51023            |
| Neptune Path        | 51032            | Pitman Rd           | 51026            |
| New Rd              | 51023            | Pitman Rd           | 51028            |
| North Kemptville Rd | 51032            | Placid Crt          | 51006            |
| North Ohio Rd       | 51024            | Pleasant St         | 51007            |
| North Ohio Rd       | 51026            | Pleasant St         | 51008            |
| North Ohio Rd       | 51027            | Pleasant St         | 51011            |
| Norwood Rd          | 51030            | Pleasant St         | 51012            |
| Nova Holiday Lane   | 51004            | Pleasant St         | 51014            |
| Oak Dr              | 51007            | Pleasant St         | 51016            |
| Oak Dr              | 51008            | Pleasant St         | 51017            |
| Ocean View Dr       | 51019            | Plymouth Gentian Rd | 51029            |
| Oceanview Terr      | 51019            | Porter Corning Rd   | 51001            |
| Ohio Station Rd     | 51024            | Porter Rd           | 51003            |
| Old Ellie Lane      | 51030            | Porter St           | 51011            |
| Old Gold Mine Rd    | 51031            | Porter St           | 51013            |
| Old Mill Lane       | 51022            | Porters Lane        | 51015            |
| Old Post Rd         | 51001            | Prescott St         | 51009            |
| Old Post Rd         | 51003            | Prescott St         | 51013            |
| Overton Br          | 51005            | Prince Lane         | 51010            |
| Overton Rd          | 51005            | Prince Lane         | 51014            |
| Parade St           | 51010            | Prince Lane         | 51015            |
| Parade St           | 51011            | Prince St           | 51010            |
| Parade St           | 51012            | Prince St           | 51015            |
| Parade St           | 51013            | Prince St           | 51016            |
| Park Dr             | 51023            | Prospect St         | 51006            |
| Park Lane           | 51012            | Prospect St         | 51007            |
| Park St             | 51010            | Public St           | 51013            |

| Street Name         | Polling Division | Street Name            | Polling Division |
|---------------------|------------------|------------------------|------------------|
| Quaco Rd            | 51001            | School St              | 51013            |
| Queen St            | 51015            | Scotia View Terr       | 51004            |
| Queen St            | 51016            | Scott's Dr             | 51022            |
| R and N Rd          | 51028            | Scott's Dr             | 51024            |
| Ray and Kay Lane    | 51005            | Scott's Dr             | 51028            |
| Raynardton Cross Rd | 51029            | Seaward Rd             | 51001            |
| Raynardton Rd       | 51029            | Second St              | 51010            |
| RCOM Dr             | 51025            | Second St              | 51013            |
| Red Bank Dr         | 51005            | Seeland Ave            | 51023            |
| Red Gate Lane       | 51029            | Seminary St            | 51010            |
| Regent St           | 51016            | Seminary St            | 51011            |
| Regent St           | 51017            | Shady Lane             | 51006            |
| Regent St           | 51018            | Shady Lane             | 51023            |
| Richards Lane       | 51009            | Shaw Ave               | 51009            |
| Richardson Lane     | 51031            | Short Beach Rd         | 51002            |
| Richmond Rd         | 51001            | Short Beach Rd         | 51003            |
| Richmond Rd         | 51027            | Skyco Dr               | 51026            |
| Ring Lane           | 51032            | Sloans Lake Rd         | 51028            |
| Ripine Lane         | 51020            | Sloans Lake Rd         | 51031            |
| River Lane          | 51020            | Sluice Dr              | 51031            |
| Riverdale Dr        | 51021            | Small Gaines Rd        | 51022            |
| Riverside Lane      | 51029            | Small Gains Rd         | 51021            |
| Roberts Rd          | 51032            | Small Gains Rd         | 51022            |
| Robinson Rd         | 51018            | Somes Lake Lane        | 51029            |
| Robinson Rd         | 51021            | South East St          | 51012            |
| Rocky Ridge Rd      | 51029            | South East St          | 51014            |
| Rodney Rd           | 51002            | South Ohio Cross Rd    | 51026            |
| Rodney Rd           | 51003            | South St               | 51013            |
| Rose Rd             | 51003            | Spider St              | 51001            |
| Rose Rd             | 51024            | Spruce Lane            | 51025            |
| Ross Durkee Rd      | 51002            | Sprucewood Cres        | 51007            |
| Ryan Lane           | 51005            | Sprucewood Dr          | 51007            |
| Ryerson Crt         | 51013            | Stans Lane             | 51020            |
| Salmonwood Rd       | 51022            | Starrs Rd              | 51008            |
| Salmonwood Rd       | 51024            | Starrs Rd              | 51009            |
| Salmonwood Rd       | 51028            | Starrs Rd              | 51011            |
| Samms Crt           | 51025            | Stillwater Dr          | 51022            |
| Sandford Wharf Rd   | 51002            | Store St               | 51013            |
| Sandy Cove Rd       | 51030            | Storey Hill Rd         | 51003            |
| Saulnier Lane       | 51020            | Strickland Rd          | 51002            |
| Saunders Rd         | 51028            | Strickland Rd          | 51003            |
| Saunders Rd         | 51029            | Sumac Lane             | 51028            |
| Sawdust Trail       | 51017            | Summer St              | 51009            |
| Scallops Path       | 51032            | Sunday Lake Rd         | 51026            |
| School St           | 51011            | Sunday Lake Road Exten | 51026            |