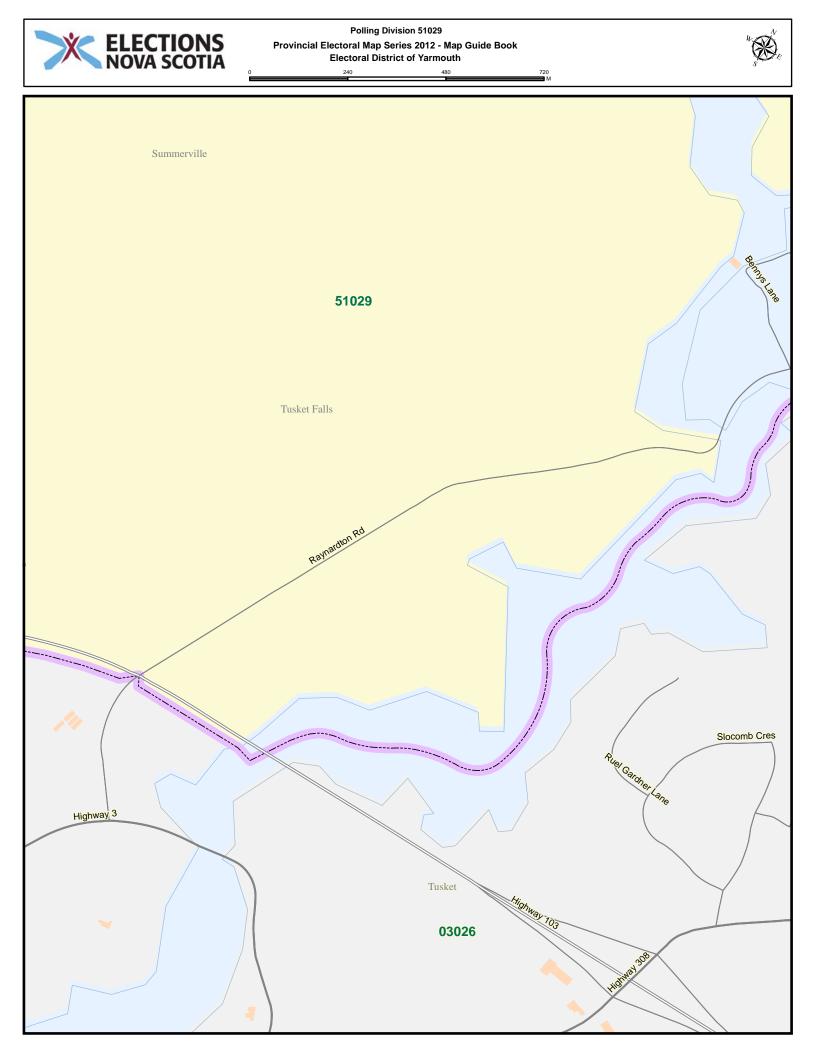

## Electoral District of $\operatorname{YARMOUTH}$

POLLING DIVISION MAP GUIDE BOOK

Elections Nova Scotia July 16, 2013