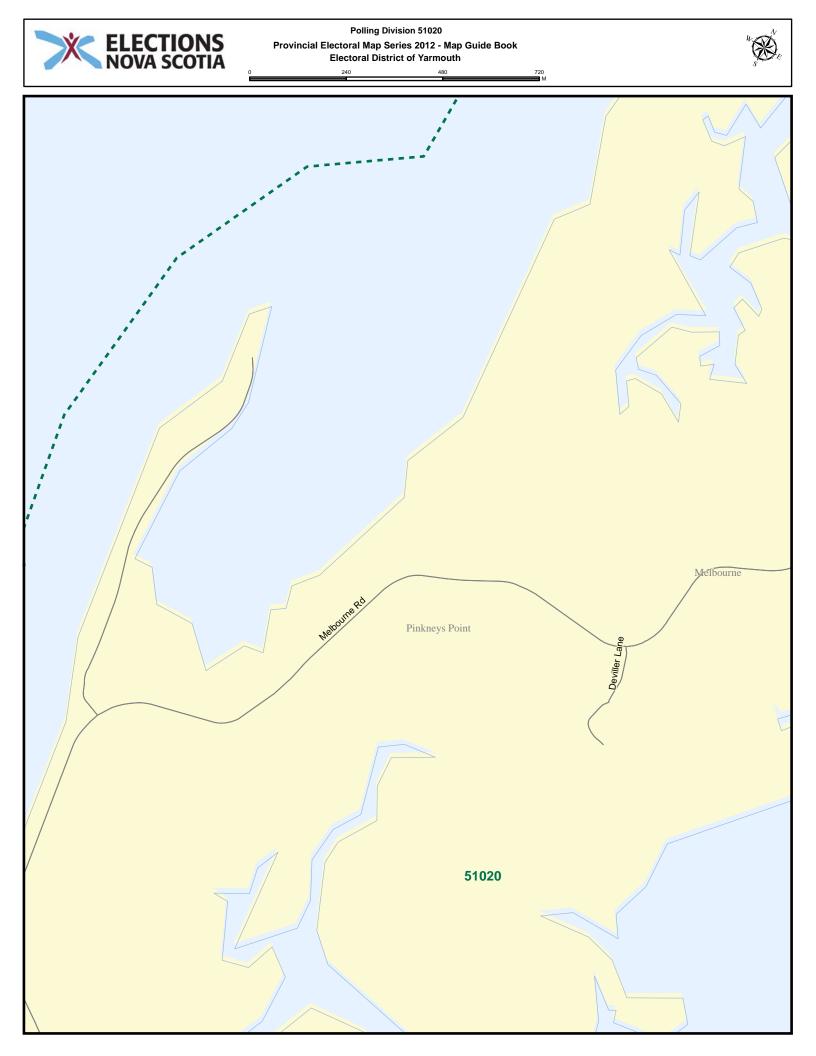

| Street Name        | Polling Division | Street Name       | Polling Division |
|--------------------|------------------|-------------------|------------------|
| Dayton Rd          | 51023            | Forest St         | 51018            |
| Dearman Dr         | 51004            | Forman Gavel Rd   | 51029            |
| Dearman Dr         | 51005            | Fullers Lane      | 51025            |
| Deerview Lane      | 51025            | Gardner St        | 51009            |
| Deviller Lane      | 51020            | Gardners Mill Rd  | 51030            |
| Doane St           | 51014            | Geddes Lane       | 51015            |
| Doctors Dr         | 51025            | Geddes Lane       | 51016            |
| Dominique Rd       | 51020            | Gerry Lane        | 51005            |
| Dominique Rd       | 51021            | Glebe St          | 51013            |
| Draw Bridge Rd     | 51002            | Golden Forest Rd  | 51032            |
| Duck Pond Dr       | 51004            | Goodwin Dr        | 51006            |
| Dunhams Landing Rd | 51018            | Goodwin Dr        | 51023            |
| Durkee Rd          | 51028            | Gordons Trail     | 51031            |
| East Canaan Rd     | 51029            | Goudey Rd         | 51001            |
| East St            | 51015            | Goudey St         | 51014            |
| Edson Foote Rd     | 51003            | Goudey St         | 51015            |
| Edson Foote Rd     | 51004            | Grand St          | 51011            |
| Egypt Rd           | 51021            | Grand St          | 51013            |
| Ellenwood Dr       | 51029            | Grantham St       | 51014            |
| Ellie B Rd         | 51030            | Grantham St       | 51017            |
| Ellis Ave          | 51009            | Grasshoppie Lane  | 51022            |
| Ellis Ave          | 51011            | Gray Rd           | 51032            |
| Ellis Ave          | 51013            | Green Hills Dr    | 51023            |
| Ellis Rd           | 51017            | Green Orchid Lane | 51029            |
| Ellis Rd           | 51018            | Green Rock Dr     | 51004            |
| Elm St             | 51007            | Green St          | 51012            |
| Elm St             | 51008            | Green St          | 51014            |
| Elm St             | 51009            | Green St          | 51016            |
| Emins Lane         | 51015            | Greenville Rd     | 51021            |
| Enterprise St      | 51011            | Greenville Rd     | 51022            |
| Enterprise St      | 51012            | Greenville Rd     | 51025            |
| Fairmount St       | 51009            | Grove Memorial Dr | 51025            |
| Fairmount St       | 51013            | Haley Dr          | 51028            |
| Fifth St           | 51013            | Haley Rd          | 51011            |
| Finlay Lane        | 51028            | Haley Rd          | 51012            |
| First St           | 51010            | Haley Rd          | 51017            |
| First St           | 51013            | Half Wedge Lane   | 51029            |
| Fisherman Path     | 51032            | Hall Rd           | 51028            |
| Flat Iron Rd       | 51018            | Hamilton Rd       | 51028            |
| Flint Lane         | 51016            | Hamilton Rd       | 51029            |
| Forbes St          | 51016            | Hamilton Rd       | 51030            |
| Ford Ave           | 51007            | Hanf Dr           | 51030            |
| Forest St          | 51010            | Happy Hollow Rd   | 51025            |
| Forest St          | 51012            | Harbourview Dr    | 51006            |
| Forest St          | 51015            | Hardscratch Rd    | 51008            |

| Street Name              | Polling Division | Street Name           | Polling Division |
|--------------------------|------------------|-----------------------|------------------|
| K and L Annis Rd         | 51031            | Lonergan Lane         | 51015            |
| K and L Annis Rd         | 51032            | Loon Dr               | 51028            |
| Kelly Rd                 | 51031            | Loon Lane             | 51028            |
| Kempt Back Lake Rd       | 51032            | Lovitt St             | 51010            |
| Kempt St                 | 51015            | Lovitt St             | 51013            |
| Kempt St                 | 51016            | Luxey Lane            | 51021            |
| Killam Forest Rd         | 51027            | Luxey Lane Exten      | 51021            |
| Killam Rd                | 51028            | Lynlea Cres           | 51011            |
| Killams Lake Dr          | 51027            | MacConnell Lane       | 51029            |
| King St                  | 51011            | MacCormack Rd         | 51002            |
| King St                  | 51013            | MacCormack Rd         | 51003            |
| Kings Lake Lane          | 51029            | MacCormack Rd         | 51004            |
| Kinney Hill Rd           | 51020            | MacCormack Rd         | 51025            |
| Kinney Hill Rd           | 51021            | MacDonald Rd          | 51021            |
| Kirk St                  | 51010            | MacNeil Ave           | 51014            |
| Lake Annis Rd            | 51030            | MacNeil Ave           | 51016            |
| Lake Darling Rd          | 51003            | MacNeil Ave           | 51017            |
| Lake Estate Crt          | 51025            | Main Shore Rd         | 51001            |
| Lake George Rd           | 51026            | Main Shore Rd         | 51002            |
| Lake George Rd           | 51027            | Main Shore Rd         | 51003            |
| Lake George Rd           | 51030            | Main Shore Rd         | 51004            |
| Lake Jesse Rd            | 51030            | Main Shore Rd         | 51005            |
| Lake Rd                  | 51001            | Main St               | 51006            |
| Lake Vaughan Rd          | 51029            | Main St               | 51009            |
| Lakeshore Lane           | 51030            | Main St               | 51010            |
| Lakeside Dr              | 51032            | Main St               | 51013            |
| Lakeside Lane            | 51030            | Main St               | 51015            |
| Lakeside Rd              | 51004            | Main St               | 51016            |
| Lakeside Rd              | 51005            | Maple Dr              | 51023            |
| Lakeside Rd              | 51025            | Maple Hill Lane       | 51023            |
| Lakeview Cres            | 51021            | Maple Leaf Dr         | 51029            |
| Lakeview Dr              | 51030            | Maple Leaf Dr         | 51031            |
| Lane Ave                 | 51012            | Maple Leaf Dr         | 51032            |
| Leighton St              | 51024            | Market St             | 51006            |
| Leighton St              | 51025            | Markland Heights Lane | 51005            |
| Lewis Ave                | 51016            | Marsha Ave            | 51008            |
| Lewis Lane               | 51015            | Marsha Ave            | 51011            |
| Lewis Lane               | 51016            | Marshall Lane         | 51015            |
| Lewis Rd                 | 51018            | McConnell Cres        | 51016            |
| Lilac Hill Rd            | 51029            | McConnell Cres Exten  | 51016            |
| Lily Pond Rd             | 51028            | Meadow Brook Dr       | 51024            |
| Little Halfway Branch Rd | 51032            | Meadow Brook Dr       | 51026            |
| Little Halfway Lake Rd   | 51032            | Meadow View Lane      | 51018            |
| Lobster Path             | 51032            | Melbourne Rd          | 51020            |
| Lobster Pound Rd         | 51005            | Memory Lane           | 51022            |