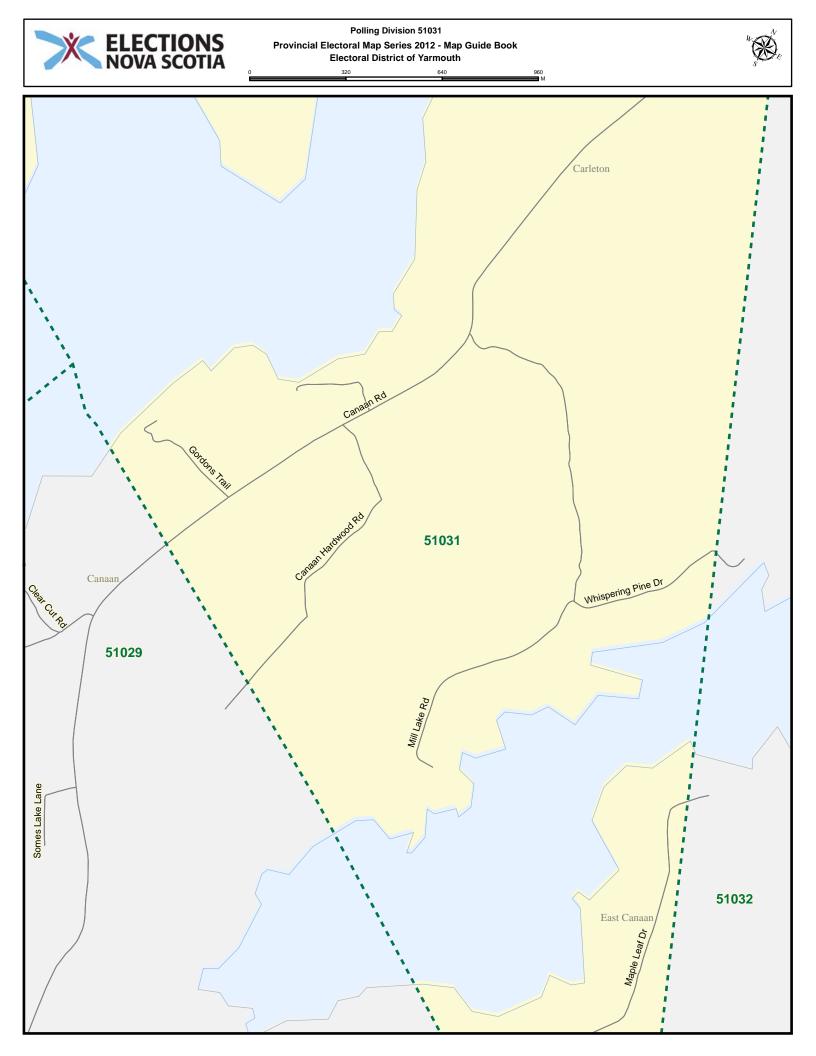

| Street Name              | Polling Division | Street Name       | Polling Division |
|--------------------------|------------------|-------------------|------------------|
| Caie Lane                | 51005            | Chestnut St       | 51009            |
| Campbells Lane           | 51032            | Chipman Lane      | 51006            |
| Canaan Hardwood Rd       | 51029            | Church Lane       | 51025            |
| Canaan Hardwood Rd       | 51031            | Church St         | 51015            |
| Canaan Rd                | 51029            | Church St         | 51016            |
| Canaan Rd                | 51031            | Churchill St      | 51023            |
| Candy Lane               | 51025            | Churn Rd          | 51005            |
| Cann St                  | 51006            | Clear Cut Rd      | 51029            |
| Cann St                  | 51009            | Clearwater Lane   | 51027            |
| Canns Lane               | 51028            | Clements Ave      | 51011            |
| Captain Landers Crt      | 51025            | Clements Ave      | 51012            |
| Captain Lane             | 51028            | Clements St       | 51010            |
| Captains Walk            | 51006            | Cleveland Rd      | 51019            |
| Carleton Lake Rd         | 51031            | Cliff St          | 51010            |
| Carleton St              | 51010            | Cliff St          | 51012            |
| Carleton St              | 51013            | Cloverdale Crt    | 51017            |
| Carleton Triangle Rd     | 51031            | Club Rd           | 51020            |
| Carol Ave                | 51008            | Collins St        | 51010            |
| Carol Ave                | 51011            | Collins St        | 51013            |
| Caseys Trail             | 51024            | Colonial Ave      | 51004            |
| Caseys Trail             | 51026            | Comeaus Hill Rd   | 51020            |
| Catherine St             | 51013            | Commercial St     | 51014            |
| Cavanaugh Rd             | 51029            | Commercial St     | 51015            |
| Cayloon Lane             | 51029            | Cooks Rd          | 51006            |
| Cedar Dr                 | 51003            | Coopers Crest Rd  | 51028            |
| Cedar Dr                 | 51025            | Cornubia Rd       | 51029            |
| Cedar Lake Rd            | 51027            | Cosman Lane       | 51006            |
| Cemetery Rd              | 51024            | Cosman Lane       | 51009            |
| Central St               | 51010            | Cottage Lane      | 51012            |
| Century Dr               | 51004            | Cottage Lane      | 51014            |
| Charles Ave              | 51021            | Cottage Rd        | 51031            |
| Charles Crosby Dr        | 51007            | Cottage St        | 51008            |
| Charles Crosby Dr        | 51008            | Cottage St        | 51011            |
| Charles Crosby Dr        | 51011            | Country Lake Cres | 51004            |
| Charles St               | 51001            | County Cres       | 51025            |
| Charlie Mullen Corner Rd | 51030            | County Line Rd    | 51027            |
| Chebogue Point Rd        | 51019            | Courtney Lane     | 51018            |
| Chebogue Rd              | 51015            | Cranberry Head Rd | 51002            |
| Chebogue Rd              | 51016            | Cranberry Lake Rd | 51032            |
| Chebogue Rd              | 51018            | Cranberry Lane    | 51030            |
| Chebogue Rd              | 51019            | Crosby Crt        | 51025            |
| Chebogue Rd              | 51021            | Crosby Rd         | 51027            |
| Chegoggin Point Rd       | 51002            | Cumberland St     | 51010            |
| Chester St               | 51013            | Dane St           | 51016            |
| Chestnut St              | 51007            | Dayton Rd         | 51004            |

| Street Name        | Polling Division | Street Name       | Polling Division |
|--------------------|------------------|-------------------|------------------|
| Dayton Rd          | 51023            | Forest St         | 51018            |
| Dearman Dr         | 51004            | Forman Gavel Rd   | 51029            |
| Dearman Dr         | 51005            | Fullers Lane      | 51025            |
| Deerview Lane      | 51025            | Gardner St        | 51009            |
| Deviller Lane      | 51020            | Gardners Mill Rd  | 51030            |
| Doane St           | 51014            | Geddes Lane       | 51015            |
| Doctors Dr         | 51025            | Geddes Lane       | 51016            |
| Dominique Rd       | 51020            | Gerry Lane        | 51005            |
| Dominique Rd       | 51021            | Glebe St          | 51013            |
| Draw Bridge Rd     | 51002            | Golden Forest Rd  | 51032            |
| Duck Pond Dr       | 51004            | Goodwin Dr        | 51006            |
| Dunhams Landing Rd | 51018            | Goodwin Dr        | 51023            |
| Durkee Rd          | 51028            | Gordons Trail     | 51031            |
| East Canaan Rd     | 51029            | Goudey Rd         | 51001            |
| East St            | 51015            | Goudey St         | 51014            |
| Edson Foote Rd     | 51003            | Goudey St         | 51015            |
| Edson Foote Rd     | 51004            | Grand St          | 51011            |
| Egypt Rd           | 51021            | Grand St          | 51013            |
| Ellenwood Dr       | 51029            | Grantham St       | 51014            |
| Ellie B Rd         | 51030            | Grantham St       | 51017            |
| Ellis Ave          | 51009            | Grasshoppie Lane  | 51022            |
| Ellis Ave          | 51011            | Gray Rd           | 51032            |
| Ellis Ave          | 51013            | Green Hills Dr    | 51023            |
| Ellis Rd           | 51017            | Green Orchid Lane | 51029            |
| Ellis Rd           | 51018            | Green Rock Dr     | 51004            |
| Elm St             | 51007            | Green St          | 51012            |
| Elm St             | 51008            | Green St          | 51014            |
| Elm St             | 51009            | Green St          | 51016            |
| Emins Lane         | 51015            | Greenville Rd     | 51021            |
| Enterprise St      | 51011            | Greenville Rd     | 51022            |
| Enterprise St      | 51012            | Greenville Rd     | 51025            |
| Fairmount St       | 51009            | Grove Memorial Dr | 51025            |
| Fairmount St       | 51013            | Haley Dr          | 51028            |
| Fifth St           | 51013            | Haley Rd          | 51011            |
| Finlay Lane        | 51028            | Haley Rd          | 51012            |
| First St           | 51010            | Haley Rd          | 51017            |
| First St           | 51013            | Half Wedge Lane   | 51029            |
| Fisherman Path     | 51032            | Hall Rd           | 51028            |
| Flat Iron Rd       | 51018            | Hamilton Rd       | 51028            |
| Flint Lane         | 51016            | Hamilton Rd       | 51029            |
| Forbes St          | 51016            | Hamilton Rd       | 51030            |
| Ford Ave           | 51007            | Hanf Dr           | 51030            |
| Forest St          | 51010            | Happy Hollow Rd   | 51025            |
| Forest St          | 51012            | Harbourview Dr    | 51006            |
| Forest St          | 51015            | Hardscratch Rd    | 51008            |

| Street Name            | Polling Division | Street Name                       | Polling Division |
|------------------------|------------------|-----------------------------------|------------------|
| Hardscratch Rd         | 51011            | Highway 3                         | 51011            |
| Hardscratch Rd         | 51021            | Highway 3                         | 51018            |
| Hardscratch Rd         | 51022            | Highway 3                         | 51020            |
| Hardscratch Rd         | 51024            | Highway 3                         | 51021            |
| Hardwood Lane          | 51031            | Highway 304                       | 51005            |
| Hardwood Lane South Br | 51031            | Highway 334                       | 51020            |
| Haskell St             | 51015            | Highway 334                       | 51021            |
| Havelock Dr            | 51017            | Highway 340                       | 51024            |
| Hawthorne St           | 51010            | Highway 340                       | 51025            |
| Hawthorne St           | 51015            | Highway 340                       | 51028            |
| Hector St              | 51001            | Highway 340                       | 51030            |
| Helen Lucy Rd          | 51002            | Highway 340                       | 51031            |
| Herbert St             | 51008            | Hillside Dr                       | 51025            |
| Herbert St             | 51009            | Hillside Terr                     | 51004            |
| Heritage St            | 51004            | Hilton Rd                         | 51019            |
| Herrington Ave         | 51006            | Hoben Cres                        | 51022            |
| Hibernia St            | 51007            | Holly Rd                          | 51028            |
| Hibernia St            | 51009            | Holly Rd                          | 51030            |
| High St                | 51010            | Homecrest Terr                    | 51028            |
| Highland Ave           | 51012            | Hood Cres                         | 51006            |
| Highland Ave           | 51014            | Hoopers Lane                      | 51028            |
| Highland Dr            | 51004            | Horton St                         | 51015            |
| Highway 1              | 51001            | Hueston St                        | 51015            |
| Highway 1              | 51003            | Hummingbird Lane                  | 51031            |
| Highway 1              | 51006            | Huntington St                     | 51008            |
| Highway 1              | 51023            | Huntington St                     | 51009            |
| Highway 1              | 51024            | Industry Ave                      | 51012            |
| Highway 1              | 51025            | Island Pond Rd                    | 51002            |
| Highway 101            | 51001            | Island View Rd                    | 51018            |
| Highway 101            | 51003            | Israel Allen Rd                   | 51002            |
| Highway 101            | 51007            | Jacquards Cnr                     | 51020            |
| Highway 101            | 51008            | Jakes Lane N                      | 51032            |
| Highway 101            | 51011            | Jakes Lane S                      | 51032            |
| Highway 101            | 51022            | James St                          | 51009            |
| Highway 101            | 51023            | James St                          | 51011            |
| Highway 101            | 51024            | James St                          | 51013            |
| Highway 101            | 51025            | Jarvis Rd                         | 51012            |
| Highway 101            | 51026            | Jarvis Rd                         | 51017            |
| Highway 101            | 51027            | Jeans Point Rd                    | 51030            |
| Highway 103            | 51021            | Jedediah Rd                       | 51028            |
| Highway 103            | 51022            | Jenkins St                        | 51010            |
| Highway 103            | 51029            | John Cook Rd                      | 51030            |
| Highway 203            | 51031            | John St                           | 51010            |
| Highway 203            | 51032<br>51008   | Johnsons Lane<br>K and L Annis Rd | 51022<br>51030   |
| Highway 3              | 51000            |                                   | 01000            |

| Street Name              | Polling Division | Street Name           | Polling Division |
|--------------------------|------------------|-----------------------|------------------|
| K and L Annis Rd         | 51031            | Lonergan Lane         | 51015            |
| K and L Annis Rd         | 51032            | Loon Dr               | 51028            |
| Kelly Rd                 | 51031            | Loon Lane             | 51028            |
| Kempt Back Lake Rd       | 51032            | Lovitt St             | 51010            |
| Kempt St                 | 51015            | Lovitt St             | 51013            |
| Kempt St                 | 51016            | Luxey Lane            | 51021            |
| Killam Forest Rd         | 51027            | Luxey Lane Exten      | 51021            |
| Killam Rd                | 51028            | Lynlea Cres           | 51011            |
| Killams Lake Dr          | 51027            | MacConnell Lane       | 51029            |
| King St                  | 51011            | MacCormack Rd         | 51002            |
| King St                  | 51013            | MacCormack Rd         | 51003            |
| Kings Lake Lane          | 51029            | MacCormack Rd         | 51004            |
| Kinney Hill Rd           | 51020            | MacCormack Rd         | 51025            |
| Kinney Hill Rd           | 51021            | MacDonald Rd          | 51021            |
| Kirk St                  | 51010            | MacNeil Ave           | 51014            |
| Lake Annis Rd            | 51030            | MacNeil Ave           | 51016            |
| Lake Darling Rd          | 51003            | MacNeil Ave           | 51017            |
| Lake Estate Crt          | 51025            | Main Shore Rd         | 51001            |
| Lake George Rd           | 51026            | Main Shore Rd         | 51002            |
| Lake George Rd           | 51027            | Main Shore Rd         | 51003            |
| Lake George Rd           | 51030            | Main Shore Rd         | 51004            |
| Lake Jesse Rd            | 51030            | Main Shore Rd         | 51005            |
| Lake Rd                  | 51001            | Main St               | 51006            |
| Lake Vaughan Rd          | 51029            | Main St               | 51009            |
| Lakeshore Lane           | 51030            | Main St               | 51010            |
| Lakeside Dr              | 51032            | Main St               | 51013            |
| Lakeside Lane            | 51030            | Main St               | 51015            |
| Lakeside Rd              | 51004            | Main St               | 51016            |
| Lakeside Rd              | 51005            | Maple Dr              | 51023            |
| Lakeside Rd              | 51025            | Maple Hill Lane       | 51023            |
| Lakeview Cres            | 51021            | Maple Leaf Dr         | 51029            |
| Lakeview Dr              | 51030            | Maple Leaf Dr         | 51031            |
| Lane Ave                 | 51012            | Maple Leaf Dr         | 51032            |
| Leighton St              | 51024            | Market St             | 51006            |
| Leighton St              | 51025            | Markland Heights Lane | 51005            |
| Lewis Ave                | 51016            | Marsha Ave            | 51008            |
| Lewis Lane               | 51015            | Marsha Ave            | 51011            |
| Lewis Lane               | 51016            | Marshall Lane         | 51015            |
| Lewis Rd                 | 51018            | McConnell Cres        | 51016            |
| Lilac Hill Rd            | 51029            | McConnell Cres Exten  | 51016            |
| Lily Pond Rd             | 51028            | Meadow Brook Dr       | 51024            |
| Little Halfway Branch Rd | 51032            | Meadow Brook Dr       | 51026            |
| Little Halfway Lake Rd   | 51032            | Meadow View Lane      | 51018            |
| Lobster Path             | 51032            | Melbourne Rd          | 51020            |
| Lobster Pound Rd         | 51005            | Memory Lane           | 51022            |

| Street Name         | Polling Division | Street Name         | Polling Division |
|---------------------|------------------|---------------------|------------------|
| Mill Creek Rd       | 51020            | Park St             | 51012            |
| Mill Lake Rd        | 51031            | Park St             | 51014            |
| Mill Rd             | 51022            | Partridge Lane      | 51027            |
| Miller Lane         | 51031            | Pattens Lane        | 51003            |
| Millstone Lane      | 51029            | Pearl St            | 51015            |
| Millstone Terr      | 51006            | Pembroke Rd         | 51002            |
| Milo View Lane      | 51006            | Pembroke Rd         | 51005            |
| Milo View Lane      | 51023            | Pent Lane           | 51024            |
| Milton Highlands Rd | 51004            | Perry Rd            | 51031            |
| Mink Lake Dr        | 51032            | Perry Rd            | 51032            |
| Mood Rd             | 51022            | Peterson Rd         | 51004            |
| Mood Rd             | 51028            | Peth Rd             | 51020            |
| Moodys Lane         | 51015            | Peth Rd             | 51021            |
| Mooswa Lane         | 51030            | Pickle Pond Lane    | 51031            |
| Murphy Ave          | 51014            | Pictou Dr           | 51018            |
| Myrtle St           | 51011            | Pictou Dr           | 51021            |
| Myrtle St           | 51012            | Pierce Rd           | 51003            |
| Natasha Lane        | 51030            | Pine Cross Rd       | 51023            |
| Neptune Path        | 51032            | Pitman Rd           | 51026            |
| New Rd              | 51023            | Pitman Rd           | 51028            |
| North Kemptville Rd | 51032            | Placid Crt          | 51006            |
| North Ohio Rd       | 51024            | Pleasant St         | 51007            |
| North Ohio Rd       | 51026            | Pleasant St         | 51008            |
| North Ohio Rd       | 51027            | Pleasant St         | 51011            |
| Norwood Rd          | 51030            | Pleasant St         | 51012            |
| Nova Holiday Lane   | 51004            | Pleasant St         | 51014            |
| Oak Dr              | 51007            | Pleasant St         | 51016            |
| Oak Dr              | 51008            | Pleasant St         | 51017            |
| Ocean View Dr       | 51019            | Plymouth Gentian Rd | 51029            |
| Oceanview Terr      | 51019            | Porter Corning Rd   | 51001            |
| Ohio Station Rd     | 51024            | Porter Rd           | 51003            |
| Old Ellie Lane      | 51030            | Porter St           | 51011            |
| Old Gold Mine Rd    | 51031            | Porter St           | 51013            |
| Old Mill Lane       | 51022            | Porters Lane        | 51015            |
| Old Post Rd         | 51001            | Prescott St         | 51009            |
| Old Post Rd         | 51003            | Prescott St         | 51013            |
| Overton Br          | 51005            | Prince Lane         | 51010            |
| Overton Rd          | 51005            | Prince Lane         | 51014            |
| Parade St           | 51010            | Prince Lane         | 51015            |
| Parade St           | 51011            | Prince St           | 51010            |
| Parade St           | 51012            | Prince St           | 51015            |
| Parade St           | 51013            | Prince St           | 51016            |
| Park Dr             | 51023            | Prospect St         | 51006            |
| Park Lane           | 51012            | Prospect St         | 51007            |
| Park St             | 51010            | Public St           | 51013            |

| Street Name         | Polling Division | Street Name            | Polling Division |
|---------------------|------------------|------------------------|------------------|
| Quaco Rd            | 51001            | School St              | 51013            |
| Queen St            | 51015            | Scotia View Terr       | 51004            |
| Queen St            | 51016            | Scott's Dr             | 51022            |
| R and N Rd          | 51028            | Scott's Dr             | 51024            |
| Ray and Kay Lane    | 51005            | Scott's Dr             | 51028            |
| Raynardton Cross Rd | 51029            | Seaward Rd             | 51001            |
| Raynardton Rd       | 51029            | Second St              | 51010            |
| RCOM Dr             | 51025            | Second St              | 51013            |
| Red Bank Dr         | 51005            | Seeland Ave            | 51023            |
| Red Gate Lane       | 51029            | Seminary St            | 51010            |
| Regent St           | 51016            | Seminary St            | 51011            |
| Regent St           | 51017            | Shady Lane             | 51006            |
| Regent St           | 51018            | Shady Lane             | 51023            |
| Richards Lane       | 51009            | Shaw Ave               | 51009            |
| Richardson Lane     | 51031            | Short Beach Rd         | 51002            |
| Richmond Rd         | 51001            | Short Beach Rd         | 51003            |
| Richmond Rd         | 51027            | Skyco Dr               | 51026            |
| Ring Lane           | 51032            | Sloans Lake Rd         | 51028            |
| Ripine Lane         | 51020            | Sloans Lake Rd         | 51031            |
| River Lane          | 51020            | Sluice Dr              | 51031            |
| Riverdale Dr        | 51021            | Small Gaines Rd        | 51022            |
| Riverside Lane      | 51029            | Small Gains Rd         | 51021            |
| Roberts Rd          | 51032            | Small Gains Rd         | 51022            |
| Robinson Rd         | 51018            | Somes Lake Lane        | 51029            |
| Robinson Rd         | 51021            | South East St          | 51012            |
| Rocky Ridge Rd      | 51029            | South East St          | 51014            |
| Rodney Rd           | 51002            | South Ohio Cross Rd    | 51026            |
| Rodney Rd           | 51003            | South St               | 51013            |
| Rose Rd             | 51003            | Spider St              | 51001            |
| Rose Rd             | 51024            | Spruce Lane            | 51025            |
| Ross Durkee Rd      | 51002            | Sprucewood Cres        | 51007            |
| Ryan Lane           | 51005            | Sprucewood Dr          | 51007            |
| Ryerson Crt         | 51013            | Stans Lane             | 51020            |
| Salmonwood Rd       | 51022            | Starrs Rd              | 51008            |
| Salmonwood Rd       | 51024            | Starrs Rd              | 51009            |
| Salmonwood Rd       | 51028            | Starrs Rd              | 51011            |
| Samms Crt           | 51025            | Stillwater Dr          | 51022            |
| Sandford Wharf Rd   | 51002            | Store St               | 51013            |
| Sandy Cove Rd       | 51030            | Storey Hill Rd         | 51003            |
| Saulnier Lane       | 51020            | Strickland Rd          | 51002            |
| Saunders Rd         | 51028            | Strickland Rd          | 51003            |
| Saunders Rd         | 51029            | Sumac Lane             | 51028            |
| Sawdust Trail       | 51017            | Summer St              | 51009            |
| Scallops Path       | 51032            | Sunday Lake Rd         | 51026            |
| School St           | 51011            | Sunday Lake Road Exten | 51026            |

| Street Name               | Polling Division | Street Name          | Polling Division |
|---------------------------|------------------|----------------------|------------------|
| Sunday Point Rd           | 51019            | Water St             | 51013            |
| Sunrise Rd                | 51032            | Water St             | 51015            |
| Surfers Path              | 51032            | Waterfront Dr        | 51028            |
| Sweeney Lane              | 51005            | Waters Edge Dr       | 51027            |
| Sweeneys Run              | 51031            | Waverly St           | 51012            |
| Sycamore St               | 51016            | Whipple St           | 51009            |
| Tedford Lake Rd           | 51027            | Whipple St           | 51013            |
| The Last Rd               | 51020            | Whispering Pine Dr   | 51031            |
| The Last Rd               | 51021            | Whispering Pine Dr   | 51032            |
| Thomas Lane               | 51027            | Whites River Rd      | 51031            |
| Thomas Rd                 | 51005            | Willard F Allen Lane | 51013            |
| Three Island Lake Fork Rd | 51027            | William Allen Rd     | 51020            |
| Three Island Lake Rd      | 51027            | William St           | 51010            |
| Thurston St               | 51010            | William St           | 51012            |
| Tinkham Rd                | 51022            | William St           | 51014            |
| Tinkham Rd                | 51024            | William St           | 51016            |
| Tom's Way                 | 51003            | Willow St            | 51010            |
| Tooker St                 | 51014            | Willow St            | 51013            |
| Tooker St                 | 51015            | Wilson Falls Rd      | 51029            |
| Tooker St                 | 51017            | Wilson Lake Rd       | 51029            |
| Tower Rd                  | 51024            | Wilson Rd            | 51029            |
| Town Point Rd             | 51019            | Woodstock Rd         | 51027            |
| Tranquility Cres          | 51025            | Wyman Rd             | 51018            |
| Trask Ave                 | 51011            | Wyman Rd             | 51019            |
| Trask Ave                 | 51012            |                      |                  |
| Treasure Path             | 51032            |                      |                  |
| Trefry Lake Rd            | 51021            |                      |                  |
| Trinity Pl                | 51015            |                      |                  |
| Trinity PI                | 51016            |                      |                  |
| Twin Lakes Rd             | 51001            |                      |                  |
| Up The Hill Lane          | 51020            |                      |                  |
| Valley Cres               | 51028            |                      |                  |
| Valley Cres               | 51030            |                      |                  |
| Vancouver St              | 51005            |                      |                  |
| Vancouver St              | 51006            |                      |                  |
| Vaughne Ave               | 51007            |                      |                  |
| Vaughne Ave               | 51009            |                      |                  |
| Vaughne Crt               | 51007            |                      |                  |
| Victoria Terr             | 51012            |                      |                  |
| Victoria Terr             | 51014            |                      |                  |
| Vinels Rd                 | 51031            |                      |                  |
| Walker St                 | 51009            |                      |                  |
| Water St                  | 51006            |                      |                  |
| Water St                  | 51009            |                      |                  |
| Water St                  | 51010            |                      |                  |
|                           |                  |                      |                  |