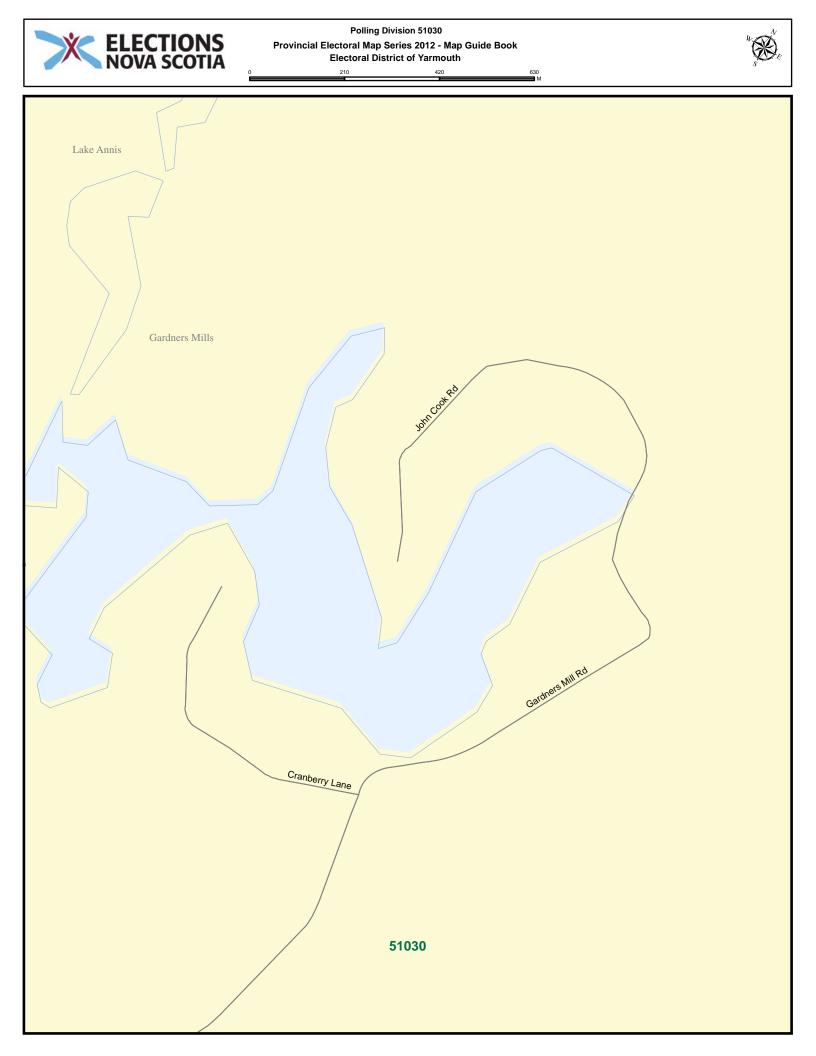

| Street Name        | Polling Division | Street Name       | Polling Division |
|--------------------|------------------|-------------------|------------------|
| Dayton Rd          | 51023            | Forest St         | 51018            |
| Dearman Dr         | 51004            | Forman Gavel Rd   | 51029            |
| Dearman Dr         | 51005            | Fullers Lane      | 51025            |
| Deerview Lane      | 51025            | Gardner St        | 51009            |
| Deviller Lane      | 51020            | Gardners Mill Rd  | 51030            |
| Doane St           | 51014            | Geddes Lane       | 51015            |
| Doctors Dr         | 51025            | Geddes Lane       | 51016            |
| Dominique Rd       | 51020            | Gerry Lane        | 51005            |
| Dominique Rd       | 51021            | Glebe St          | 51013            |
| Draw Bridge Rd     | 51002            | Golden Forest Rd  | 51032            |
| Duck Pond Dr       | 51004            | Goodwin Dr        | 51006            |
| Dunhams Landing Rd | 51018            | Goodwin Dr        | 51023            |
| Durkee Rd          | 51028            | Gordons Trail     | 51031            |
| East Canaan Rd     | 51029            | Goudey Rd         | 51001            |
| East St            | 51015            | Goudey St         | 51014            |
| Edson Foote Rd     | 51003            | Goudey St         | 51015            |
| Edson Foote Rd     | 51004            | Grand St          | 51011            |
| Egypt Rd           | 51021            | Grand St          | 51013            |
| Ellenwood Dr       | 51029            | Grantham St       | 51014            |
| Ellie B Rd         | 51030            | Grantham St       | 51017            |
| Ellis Ave          | 51009            | Grasshoppie Lane  | 51022            |
| Ellis Ave          | 51011            | Gray Rd           | 51032            |
| Ellis Ave          | 51013            | Green Hills Dr    | 51023            |
| Ellis Rd           | 51017            | Green Orchid Lane | 51029            |
| Ellis Rd           | 51018            | Green Rock Dr     | 51004            |
| Elm St             | 51007            | Green St          | 51012            |
| Elm St             | 51008            | Green St          | 51014            |
| Elm St             | 51009            | Green St          | 51016            |
| Emins Lane         | 51015            | Greenville Rd     | 51021            |
| Enterprise St      | 51011            | Greenville Rd     | 51022            |
| Enterprise St      | 51012            | Greenville Rd     | 51025            |
| Fairmount St       | 51009            | Grove Memorial Dr | 51025            |
| Fairmount St       | 51013            | Haley Dr          | 51028            |
| Fifth St           | 51013            | Haley Rd          | 51011            |
| Finlay Lane        | 51028            | Haley Rd          | 51012            |
| First St           | 51010            | Haley Rd          | 51017            |
| First St           | 51013            | Half Wedge Lane   | 51029            |
| Fisherman Path     | 51032            | Hall Rd           | 51028            |
| Flat Iron Rd       | 51018            | Hamilton Rd       | 51028            |
| Flint Lane         | 51016            | Hamilton Rd       | 51029            |
| Forbes St          | 51016            | Hamilton Rd       | 51030            |
| Ford Ave           | 51007            | Hanf Dr           | 51030            |
| Forest St          | 51010            | Happy Hollow Rd   | 51025            |
| Forest St          | 51012            | Harbourview Dr    | 51006            |
| Forest St          | 51015            | Hardscratch Rd    | 51008            |

| Street Name            | Polling Division | Street Name                       | Polling Division |
|------------------------|------------------|-----------------------------------|------------------|
| Hardscratch Rd         | 51011            | Highway 3                         | 51011            |
| Hardscratch Rd         | 51021            | Highway 3                         | 51018            |
| Hardscratch Rd         | 51022            | Highway 3                         | 51020            |
| Hardscratch Rd         | 51024            | Highway 3                         | 51021            |
| Hardwood Lane          | 51031            | Highway 304                       | 51005            |
| Hardwood Lane South Br | 51031            | Highway 334                       | 51020            |
| Haskell St             | 51015            | Highway 334                       | 51021            |
| Havelock Dr            | 51017            | Highway 340                       | 51024            |
| Hawthorne St           | 51010            | Highway 340                       | 51025            |
| Hawthorne St           | 51015            | Highway 340                       | 51028            |
| Hector St              | 51001            | Highway 340                       | 51030            |
| Helen Lucy Rd          | 51002            | Highway 340                       | 51031            |
| Herbert St             | 51008            | Hillside Dr                       | 51025            |
| Herbert St             | 51009            | Hillside Terr                     | 51004            |
| Heritage St            | 51004            | Hilton Rd                         | 51019            |
| Herrington Ave         | 51006            | Hoben Cres                        | 51022            |
| Hibernia St            | 51007            | Holly Rd                          | 51028            |
| Hibernia St            | 51009            | Holly Rd                          | 51030            |
| High St                | 51010            | Homecrest Terr                    | 51028            |
| Highland Ave           | 51012            | Hood Cres                         | 51006            |
| Highland Ave           | 51014            | Hoopers Lane                      | 51028            |
| Highland Dr            | 51004            | Horton St                         | 51015            |
| Highway 1              | 51001            | Hueston St                        | 51015            |
| Highway 1              | 51003            | Hummingbird Lane                  | 51031            |
| Highway 1              | 51006            | Huntington St                     | 51008            |
| Highway 1              | 51023            | Huntington St                     | 51009            |
| Highway 1              | 51024            | Industry Ave                      | 51012            |
| Highway 1              | 51025            | Island Pond Rd                    | 51002            |
| Highway 101            | 51001            | Island View Rd                    | 51018            |
| Highway 101            | 51003            | Israel Allen Rd                   | 51002            |
| Highway 101            | 51007            | Jacquards Cnr                     | 51020            |
| Highway 101            | 51008            | Jakes Lane N                      | 51032            |
| Highway 101            | 51011            | Jakes Lane S                      | 51032            |
| Highway 101            | 51022            | James St                          | 51009            |
| Highway 101            | 51023            | James St                          | 51011            |
| Highway 101            | 51024            | James St                          | 51013            |
| Highway 101            | 51025            | Jarvis Rd                         | 51012            |
| Highway 101            | 51026            | Jarvis Rd                         | 51017            |
| Highway 101            | 51027            | Jeans Point Rd                    | 51030            |
| Highway 103            | 51021            | Jedediah Rd                       | 51028            |
| Highway 103            | 51022            | Jenkins St                        | 51010            |
| Highway 103            | 51029            | John Cook Rd                      | 51030            |
| Highway 203            | 51031            | John St                           | 51010            |
| Highway 203            | 51032<br>51008   | Johnsons Lane<br>K and L Annis Rd | 51022<br>51030   |
| Highway 3              | 51000            |                                   | 01000            |