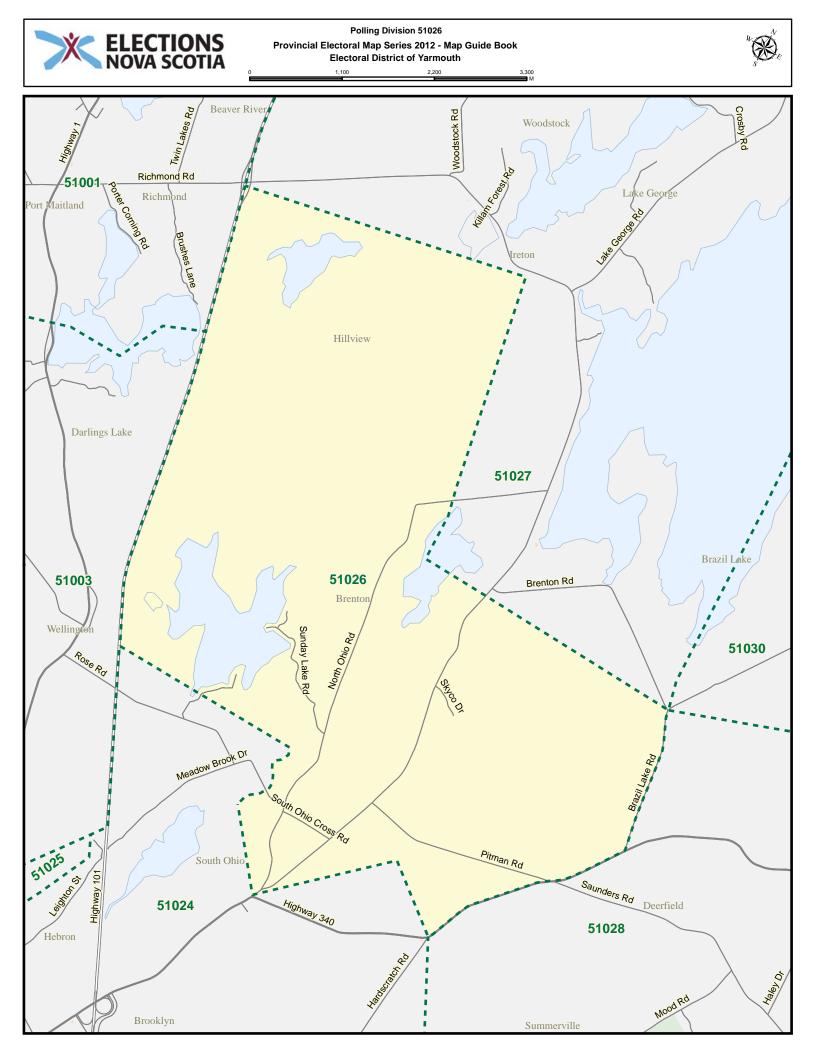

## Electoral District of $\operatorname{YARMOUTH}$

POLLING DIVISION MAP GUIDE BOOK

Elections Nova Scotia July 16, 2013