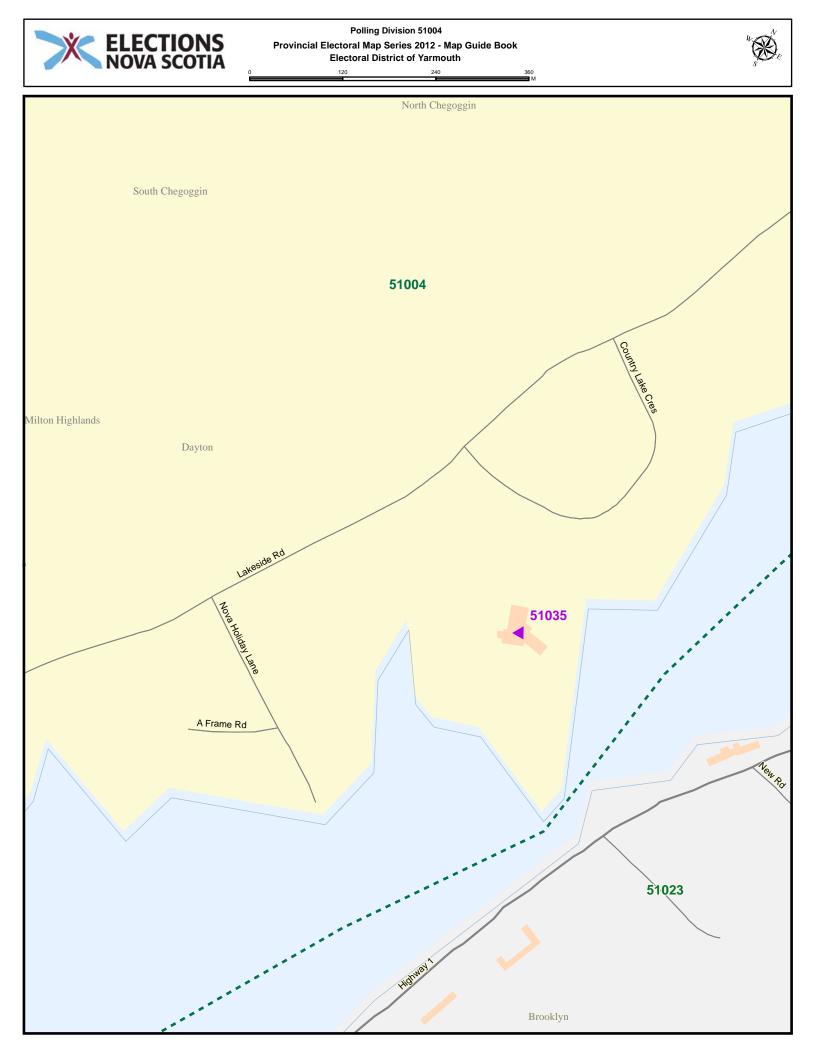

## Yarmouth - Index

| Street Name            | Polling Division | Street Name         | Polling Division |
|------------------------|------------------|---------------------|------------------|
| 5003 Rd                | 51031            | Bellmont Ave        | 51004            |
| 5039 Rd                | 51029            | Belmont Cres        | 51017            |
| 5077 Rd                | 51031            | Bennys Lane         | 51029            |
| 5078 Rd                | 51029            | Beveridge Rd        | 51020            |
| A Frame Rd             | 51004            | Birch Blvd          | 51023            |
| Aberdeen St            | 51010            | Bird Lake Rd        | 51028            |
| Aberdeen St            | 51012            | Bloomfield Rd       | 51030            |
| Adelaide St            | 51015            | Bond St             | 51015            |
| Adelaide St            | 51016            | Bond St             | 51016            |
| Albert St              | 51012            | Bonnars Lane        | 51025            |
| Albert St              | 51014            | Boutilier Branch Rd | 51032            |
| Albert St              | 51015            | Braemar Rd          | 51028            |
| Allens Lake Rd         | 51003            | Brazil Lake Rd      | 51026            |
| Alma St                | 51010            | Brazil Lake Rd      | 51028            |
| Andys Lane             | 51029            | Brazil Lake Rd      | 51030            |
| Annies Dr              | 51022            | Breakwater Rd       | 51001            |
| Aquatic Dr             | 51018            | Breeze Dr           | 51006            |
| Arcadia Station Rd     | 51021            | Brenton Rd          | 51026            |
| Argyle St              | 51014            | Brenton Rd          | 51027            |
| Argyle St              | 51015            | Briarwood Lane      | 51028            |
| Argyle St              | 51016            | Broad Gauge Rd      | 51021            |
| Argyle St              | 51017            | Broadwood Rd        | 51028            |
| Armview Crt            | 51017            | Brooklyn Meadow Rd  | 51024            |
| Bain Rd                | 51002            | Brooklyn Rd         | 51007            |
| Bain Rd                | 51005            | Brooklyn Rd         | 51022            |
| Baker St               | 51009            | Brooklyn Rd         | 51023            |
| Baker St               | 51011            | Brown Rd            | 51002            |
| Baker St               | 51013            | Brown Rd            | 51004            |
| Barnard St             | 51014            | Brown St            | 51010            |
| Barnard St             | 51015            | Brunswick St        | 51006            |
| Bartlett Lane          | 51021            | Brunswick St        | 51007            |
| Bayside Cres           | 51005            | Brunswick St        | 51008            |
| Bayview Rd             | 51005            | Brunswick St        | 51009            |
| Beacon St              | 51009            | Brunswick St        | 51011            |
| Beacon St              | 51011            | Brunswick St        | 51013            |
| Beacon St              | 51013            | Brushes Lane        | 51001            |
| Beaver Point Branch Rd | 51032            | Bunkers Island Rd   | 51018            |
| Beaver Point Rd        | 51032            | Burbine St          | 51021            |
| Beaver River Rd        | 51027            | Burton Ave          | 51011            |
| Beechwood Dr           | 51031            | Butler St           | 51015            |
| Belair Crt             | 51017            | Butler St           | 51016            |
| Bell Lake Rd           | 51031            | Caie Cres           | 51006            |

| Street Name              | Polling Division | Street Name       | Polling Division |
|--------------------------|------------------|-------------------|------------------|
| Caie Lane                | 51005            | Chestnut St       | 51009            |
| Campbells Lane           | 51032            | Chipman Lane      | 51006            |
| Canaan Hardwood Rd       | 51029            | Church Lane       | 51025            |
| Canaan Hardwood Rd       | 51031            | Church St         | 51015            |
| Canaan Rd                | 51029            | Church St         | 51016            |
| Canaan Rd                | 51031            | Churchill St      | 51023            |
| Candy Lane               | 51025            | Churn Rd          | 51005            |
| Cann St                  | 51006            | Clear Cut Rd      | 51029            |
| Cann St                  | 51009            | Clearwater Lane   | 51027            |
| Canns Lane               | 51028            | Clements Ave      | 51011            |
| Captain Landers Crt      | 51025            | Clements Ave      | 51012            |
| Captain Lane             | 51028            | Clements St       | 51010            |
| Captains Walk            | 51006            | Cleveland Rd      | 51019            |
| Carleton Lake Rd         | 51031            | Cliff St          | 51010            |
| Carleton St              | 51010            | Cliff St          | 51012            |
| Carleton St              | 51013            | Cloverdale Crt    | 51017            |
| Carleton Triangle Rd     | 51031            | Club Rd           | 51020            |
| Carol Ave                | 51008            | Collins St        | 51010            |
| Carol Ave                | 51011            | Collins St        | 51013            |
| Caseys Trail             | 51024            | Colonial Ave      | 51004            |
| Caseys Trail             | 51026            | Comeaus Hill Rd   | 51020            |
| Catherine St             | 51013            | Commercial St     | 51014            |
| Cavanaugh Rd             | 51029            | Commercial St     | 51015            |
| Cayloon Lane             | 51029            | Cooks Rd          | 51006            |
| Cedar Dr                 | 51003            | Coopers Crest Rd  | 51028            |
| Cedar Dr                 | 51025            | Cornubia Rd       | 51029            |
| Cedar Lake Rd            | 51027            | Cosman Lane       | 51006            |
| Cemetery Rd              | 51024            | Cosman Lane       | 51009            |
| Central St               | 51010            | Cottage Lane      | 51012            |
| Century Dr               | 51004            | Cottage Lane      | 51014            |
| Charles Ave              | 51021            | Cottage Rd        | 51031            |
| Charles Crosby Dr        | 51007            | Cottage St        | 51008            |
| Charles Crosby Dr        | 51008            | Cottage St        | 51011            |
| Charles Crosby Dr        | 51011            | Country Lake Cres | 51004            |
| Charles St               | 51001            | County Cres       | 51025            |
| Charlie Mullen Corner Rd | 51030            | County Line Rd    | 51027            |
| Chebogue Point Rd        | 51019            | Courtney Lane     | 51018            |
| Chebogue Rd              | 51015            | Cranberry Head Rd | 51002            |
| Chebogue Rd              | 51016            | Cranberry Lake Rd | 51032            |
| Chebogue Rd              | 51018            | Cranberry Lane    | 51030            |
| Chebogue Rd              | 51019            | Crosby Crt        | 51025            |
| Chebogue Rd              | 51021            | Crosby Rd         | 51027            |
| Chegoggin Point Rd       | 51002            | Cumberland St     | 51010            |
| Chester St               | 51013            | Dane St           | 51016            |
| Chestnut St              | 51007            | Dayton Rd         | 51004            |

| Street Name        | Polling Division | Street Name       | Polling Division |
|--------------------|------------------|-------------------|------------------|
| Dayton Rd          | 51023            | Forest St         | 51018            |
| Dearman Dr         | 51004            | Forman Gavel Rd   | 51029            |
| Dearman Dr         | 51005            | Fullers Lane      | 51025            |
| Deerview Lane      | 51025            | Gardner St        | 51009            |
| Deviller Lane      | 51020            | Gardners Mill Rd  | 51030            |
| Doane St           | 51014            | Geddes Lane       | 51015            |
| Doctors Dr         | 51025            | Geddes Lane       | 51016            |
| Dominique Rd       | 51020            | Gerry Lane        | 51005            |
| Dominique Rd       | 51021            | Glebe St          | 51013            |
| Draw Bridge Rd     | 51002            | Golden Forest Rd  | 51032            |
| Duck Pond Dr       | 51004            | Goodwin Dr        | 51006            |
| Dunhams Landing Rd | 51018            | Goodwin Dr        | 51023            |
| Durkee Rd          | 51028            | Gordons Trail     | 51031            |
| East Canaan Rd     | 51029            | Goudey Rd         | 51001            |
| East St            | 51015            | Goudey St         | 51014            |
| Edson Foote Rd     | 51003            | Goudey St         | 51015            |
| Edson Foote Rd     | 51004            | Grand St          | 51011            |
| Egypt Rd           | 51021            | Grand St          | 51013            |
| Ellenwood Dr       | 51029            | Grantham St       | 51014            |
| Ellie B Rd         | 51030            | Grantham St       | 51017            |
| Ellis Ave          | 51009            | Grasshoppie Lane  | 51022            |
| Ellis Ave          | 51011            | Gray Rd           | 51032            |
| Ellis Ave          | 51013            | Green Hills Dr    | 51023            |
| Ellis Rd           | 51017            | Green Orchid Lane | 51029            |
| Ellis Rd           | 51018            | Green Rock Dr     | 51004            |
| Elm St             | 51007            | Green St          | 51012            |
| Elm St             | 51008            | Green St          | 51014            |
| Elm St             | 51009            | Green St          | 51016            |
| Emins Lane         | 51015            | Greenville Rd     | 51021            |
| Enterprise St      | 51011            | Greenville Rd     | 51022            |
| Enterprise St      | 51012            | Greenville Rd     | 51025            |
| Fairmount St       | 51009            | Grove Memorial Dr | 51025            |
| Fairmount St       | 51013            | Haley Dr          | 51028            |
| Fifth St           | 51013            | Haley Rd          | 51011            |
| Finlay Lane        | 51028            | Haley Rd          | 51012            |
| First St           | 51010            | Haley Rd          | 51017            |
| First St           | 51013            | Half Wedge Lane   | 51029            |
| Fisherman Path     | 51032            | Hall Rd           | 51028            |
| Flat Iron Rd       | 51018            | Hamilton Rd       | 51028            |
| Flint Lane         | 51016            | Hamilton Rd       | 51029            |
| Forbes St          | 51016            | Hamilton Rd       | 51030            |
| Ford Ave           | 51007            | Hanf Dr           | 51030            |
| Forest St          | 51010            | Happy Hollow Rd   | 51025            |
| Forest St          | 51012            | Harbourview Dr    | 51006            |
| Forest St          | 51015            | Hardscratch Rd    | 51008            |

| Street Name            | Polling Division | Street Name                       | Polling Division |
|------------------------|------------------|-----------------------------------|------------------|
| Hardscratch Rd         | 51011            | Highway 3                         | 51011            |
| Hardscratch Rd         | 51021            | Highway 3                         | 51018            |
| Hardscratch Rd         | 51022            | Highway 3                         | 51020            |
| Hardscratch Rd         | 51024            | Highway 3                         | 51021            |
| Hardwood Lane          | 51031            | Highway 304                       | 51005            |
| Hardwood Lane South Br | 51031            | Highway 334                       | 51020            |
| Haskell St             | 51015            | Highway 334                       | 51021            |
| Havelock Dr            | 51017            | Highway 340                       | 51024            |
| Hawthorne St           | 51010            | Highway 340                       | 51025            |
| Hawthorne St           | 51015            | Highway 340                       | 51028            |
| Hector St              | 51001            | Highway 340                       | 51030            |
| Helen Lucy Rd          | 51002            | Highway 340                       | 51031            |
| Herbert St             | 51008            | Hillside Dr                       | 51025            |
| Herbert St             | 51009            | Hillside Terr                     | 51004            |
| Heritage St            | 51004            | Hilton Rd                         | 51019            |
| Herrington Ave         | 51006            | Hoben Cres                        | 51022            |
| Hibernia St            | 51007            | Holly Rd                          | 51028            |
| Hibernia St            | 51009            | Holly Rd                          | 51030            |
| High St                | 51010            | Homecrest Terr                    | 51028            |
| Highland Ave           | 51012            | Hood Cres                         | 51006            |
| Highland Ave           | 51014            | Hoopers Lane                      | 51028            |
| Highland Dr            | 51004            | Horton St                         | 51015            |
| Highway 1              | 51001            | Hueston St                        | 51015            |
| Highway 1              | 51003            | Hummingbird Lane                  | 51031            |
| Highway 1              | 51006            | Huntington St                     | 51008            |
| Highway 1              | 51023            | Huntington St                     | 51009            |
| Highway 1              | 51024            | Industry Ave                      | 51012            |
| Highway 1              | 51025            | Island Pond Rd                    | 51002            |
| Highway 101            | 51001            | Island View Rd                    | 51018            |
| Highway 101            | 51003            | Israel Allen Rd                   | 51002            |
| Highway 101            | 51007            | Jacquards Cnr                     | 51020            |
| Highway 101            | 51008            | Jakes Lane N                      | 51032            |
| Highway 101            | 51011            | Jakes Lane S                      | 51032            |
| Highway 101            | 51022            | James St                          | 51009            |
| Highway 101            | 51023            | James St                          | 51011            |
| Highway 101            | 51024            | James St                          | 51013            |
| Highway 101            | 51025            | Jarvis Rd                         | 51012            |
| Highway 101            | 51026            | Jarvis Rd                         | 51017            |
| Highway 101            | 51027            | Jeans Point Rd                    | 51030            |
| Highway 103            | 51021            | Jedediah Rd                       | 51028            |
| Highway 103            | 51022            | Jenkins St                        | 51010            |
| Highway 103            | 51029            | John Cook Rd                      | 51030            |
| Highway 203            | 51031            | John St                           | 51010            |
| Highway 203            | 51032<br>51008   | Johnsons Lane<br>K and L Annis Rd | 51022<br>51030   |
| Highway 3              | 51000            |                                   | 01000            |

| Street Name              | Polling Division | Street Name           | Polling Division |
|--------------------------|------------------|-----------------------|------------------|
| K and L Annis Rd         | 51031            | Lonergan Lane         | 51015            |
| K and L Annis Rd         | 51032            | Loon Dr               | 51028            |
| Kelly Rd                 | 51031            | Loon Lane             | 51028            |
| Kempt Back Lake Rd       | 51032            | Lovitt St             | 51010            |
| Kempt St                 | 51015            | Lovitt St             | 51013            |
| Kempt St                 | 51016            | Luxey Lane            | 51021            |
| Killam Forest Rd         | 51027            | Luxey Lane Exten      | 51021            |
| Killam Rd                | 51028            | Lynlea Cres           | 51011            |
| Killams Lake Dr          | 51027            | MacConnell Lane       | 51029            |
| King St                  | 51011            | MacCormack Rd         | 51002            |
| King St                  | 51013            | MacCormack Rd         | 51003            |
| Kings Lake Lane          | 51029            | MacCormack Rd         | 51004            |
| Kinney Hill Rd           | 51020            | MacCormack Rd         | 51025            |
| Kinney Hill Rd           | 51021            | MacDonald Rd          | 51021            |
| Kirk St                  | 51010            | MacNeil Ave           | 51014            |
| Lake Annis Rd            | 51030            | MacNeil Ave           | 51016            |
| Lake Darling Rd          | 51003            | MacNeil Ave           | 51017            |
| Lake Estate Crt          | 51025            | Main Shore Rd         | 51001            |
| Lake George Rd           | 51026            | Main Shore Rd         | 51002            |
| Lake George Rd           | 51027            | Main Shore Rd         | 51003            |
| Lake George Rd           | 51030            | Main Shore Rd         | 51004            |
| Lake Jesse Rd            | 51030            | Main Shore Rd         | 51005            |
| Lake Rd                  | 51001            | Main St               | 51006            |
| Lake Vaughan Rd          | 51029            | Main St               | 51009            |
| Lakeshore Lane           | 51030            | Main St               | 51010            |
| Lakeside Dr              | 51032            | Main St               | 51013            |
| Lakeside Lane            | 51030            | Main St               | 51015            |
| Lakeside Rd              | 51004            | Main St               | 51016            |
| Lakeside Rd              | 51005            | Maple Dr              | 51023            |
| Lakeside Rd              | 51025            | Maple Hill Lane       | 51023            |
| Lakeview Cres            | 51021            | Maple Leaf Dr         | 51029            |
| Lakeview Dr              | 51030            | Maple Leaf Dr         | 51031            |
| Lane Ave                 | 51012            | Maple Leaf Dr         | 51032            |
| Leighton St              | 51024            | Market St             | 51006            |
| Leighton St              | 51025            | Markland Heights Lane | 51005            |
| Lewis Ave                | 51016            | Marsha Ave            | 51008            |
| Lewis Lane               | 51015            | Marsha Ave            | 51011            |
| Lewis Lane               | 51016            | Marshall Lane         | 51015            |
| Lewis Rd                 | 51018            | McConnell Cres        | 51016            |
| Lilac Hill Rd            | 51029            | McConnell Cres Exten  | 51016            |
| Lily Pond Rd             | 51028            | Meadow Brook Dr       | 51024            |
| Little Halfway Branch Rd | 51032            | Meadow Brook Dr       | 51026            |
| Little Halfway Lake Rd   | 51032            | Meadow View Lane      | 51018            |
| Lobster Path             | 51032            | Melbourne Rd          | 51020            |
| Lobster Pound Rd         | 51005            | Memory Lane           | 51022            |

| Street Name         | Polling Division | Street Name         | Polling Division |
|---------------------|------------------|---------------------|------------------|
| Mill Creek Rd       | 51020            | Park St             | 51012            |
| Mill Lake Rd        | 51031            | Park St             | 51014            |
| Mill Rd             | 51022            | Partridge Lane      | 51027            |
| Miller Lane         | 51031            | Pattens Lane        | 51003            |
| Millstone Lane      | 51029            | Pearl St            | 51015            |
| Millstone Terr      | 51006            | Pembroke Rd         | 51002            |
| Milo View Lane      | 51006            | Pembroke Rd         | 51005            |
| Milo View Lane      | 51023            | Pent Lane           | 51024            |
| Milton Highlands Rd | 51004            | Perry Rd            | 51031            |
| Mink Lake Dr        | 51032            | Perry Rd            | 51032            |
| Mood Rd             | 51022            | Peterson Rd         | 51004            |
| Mood Rd             | 51028            | Peth Rd             | 51020            |
| Moodys Lane         | 51015            | Peth Rd             | 51021            |
| Mooswa Lane         | 51030            | Pickle Pond Lane    | 51031            |
| Murphy Ave          | 51014            | Pictou Dr           | 51018            |
| Myrtle St           | 51011            | Pictou Dr           | 51021            |
| Myrtle St           | 51012            | Pierce Rd           | 51003            |
| Natasha Lane        | 51030            | Pine Cross Rd       | 51023            |
| Neptune Path        | 51032            | Pitman Rd           | 51026            |
| New Rd              | 51023            | Pitman Rd           | 51028            |
| North Kemptville Rd | 51032            | Placid Crt          | 51006            |
| North Ohio Rd       | 51024            | Pleasant St         | 51007            |
| North Ohio Rd       | 51026            | Pleasant St         | 51008            |
| North Ohio Rd       | 51027            | Pleasant St         | 51011            |
| Norwood Rd          | 51030            | Pleasant St         | 51012            |
| Nova Holiday Lane   | 51004            | Pleasant St         | 51014            |
| Oak Dr              | 51007            | Pleasant St         | 51016            |
| Oak Dr              | 51008            | Pleasant St         | 51017            |
| Ocean View Dr       | 51019            | Plymouth Gentian Rd | 51029            |
| Oceanview Terr      | 51019            | Porter Corning Rd   | 51001            |
| Ohio Station Rd     | 51024            | Porter Rd           | 51003            |
| Old Ellie Lane      | 51030            | Porter St           | 51011            |
| Old Gold Mine Rd    | 51031            | Porter St           | 51013            |
| Old Mill Lane       | 51022            | Porters Lane        | 51015            |
| Old Post Rd         | 51001            | Prescott St         | 51009            |
| Old Post Rd         | 51003            | Prescott St         | 51013            |
| Overton Br          | 51005            | Prince Lane         | 51010            |
| Overton Rd          | 51005            | Prince Lane         | 51014            |
| Parade St           | 51010            | Prince Lane         | 51015            |
| Parade St           | 51011            | Prince St           | 51010            |
| Parade St           | 51012            | Prince St           | 51015            |
| Parade St           | 51013            | Prince St           | 51016            |
| Park Dr             | 51023            | Prospect St         | 51006            |
| Park Lane           | 51012            | Prospect St         | 51007            |
| Park St             | 51010            | Public St           | 51013            |

| Street Name         | Polling Division | Street Name            | Polling Division |
|---------------------|------------------|------------------------|------------------|
| Quaco Rd            | 51001            | School St              | 51013            |
| Queen St            | 51015            | Scotia View Terr       | 51004            |
| Queen St            | 51016            | Scott's Dr             | 51022            |
| R and N Rd          | 51028            | Scott's Dr             | 51024            |
| Ray and Kay Lane    | 51005            | Scott's Dr             | 51028            |
| Raynardton Cross Rd | 51029            | Seaward Rd             | 51001            |
| Raynardton Rd       | 51029            | Second St              | 51010            |
| RCOM Dr             | 51025            | Second St              | 51013            |
| Red Bank Dr         | 51005            | Seeland Ave            | 51023            |
| Red Gate Lane       | 51029            | Seminary St            | 51010            |
| Regent St           | 51016            | Seminary St            | 51011            |
| Regent St           | 51017            | Shady Lane             | 51006            |
| Regent St           | 51018            | Shady Lane             | 51023            |
| Richards Lane       | 51009            | Shaw Ave               | 51009            |
| Richardson Lane     | 51031            | Short Beach Rd         | 51002            |
| Richmond Rd         | 51001            | Short Beach Rd         | 51003            |
| Richmond Rd         | 51027            | Skyco Dr               | 51026            |
| Ring Lane           | 51032            | Sloans Lake Rd         | 51028            |
| Ripine Lane         | 51020            | Sloans Lake Rd         | 51031            |
| River Lane          | 51020            | Sluice Dr              | 51031            |
| Riverdale Dr        | 51021            | Small Gaines Rd        | 51022            |
| Riverside Lane      | 51029            | Small Gains Rd         | 51021            |
| Roberts Rd          | 51032            | Small Gains Rd         | 51022            |
| Robinson Rd         | 51018            | Somes Lake Lane        | 51029            |
| Robinson Rd         | 51021            | South East St          | 51012            |
| Rocky Ridge Rd      | 51029            | South East St          | 51014            |
| Rodney Rd           | 51002            | South Ohio Cross Rd    | 51026            |
| Rodney Rd           | 51003            | South St               | 51013            |
| Rose Rd             | 51003            | Spider St              | 51001            |
| Rose Rd             | 51024            | Spruce Lane            | 51025            |
| Ross Durkee Rd      | 51002            | Sprucewood Cres        | 51007            |
| Ryan Lane           | 51005            | Sprucewood Dr          | 51007            |
| Ryerson Crt         | 51013            | Stans Lane             | 51020            |
| Salmonwood Rd       | 51022            | Starrs Rd              | 51008            |
| Salmonwood Rd       | 51024            | Starrs Rd              | 51009            |
| Salmonwood Rd       | 51028            | Starrs Rd              | 51011            |
| Samms Crt           | 51025            | Stillwater Dr          | 51022            |
| Sandford Wharf Rd   | 51002            | Store St               | 51013            |
| Sandy Cove Rd       | 51030            | Storey Hill Rd         | 51003            |
| Saulnier Lane       | 51020            | Strickland Rd          | 51002            |
| Saunders Rd         | 51028            | Strickland Rd          | 51003            |
| Saunders Rd         | 51029            | Sumac Lane             | 51028            |
| Sawdust Trail       | 51017            | Summer St              | 51009            |
| Scallops Path       | 51032            | Sunday Lake Rd         | 51026            |
| School St           | 51011            | Sunday Lake Road Exten | 51026            |

| Street Name               | Polling Division | Street Name          | Polling Division |
|---------------------------|------------------|----------------------|------------------|
| Sunday Point Rd           | 51019            | Water St             | 51013            |
| Sunrise Rd                | 51032            | Water St             | 51015            |
| Surfers Path              | 51032            | Waterfront Dr        | 51028            |
| Sweeney Lane              | 51005            | Waters Edge Dr       | 51027            |
| Sweeneys Run              | 51031            | Waverly St           | 51012            |
| Sycamore St               | 51016            | Whipple St           | 51009            |
| Tedford Lake Rd           | 51027            | Whipple St           | 51013            |
| The Last Rd               | 51020            | Whispering Pine Dr   | 51031            |
| The Last Rd               | 51021            | Whispering Pine Dr   | 51032            |
| Thomas Lane               | 51027            | Whites River Rd      | 51031            |
| Thomas Rd                 | 51005            | Willard F Allen Lane | 51013            |
| Three Island Lake Fork Rd | 51027            | William Allen Rd     | 51020            |
| Three Island Lake Rd      | 51027            | William St           | 51010            |
| Thurston St               | 51010            | William St           | 51012            |
| Tinkham Rd                | 51022            | William St           | 51014            |
| Tinkham Rd                | 51024            | William St           | 51016            |
| Tom's Way                 | 51003            | Willow St            | 51010            |
| Tooker St                 | 51014            | Willow St            | 51013            |
| Tooker St                 | 51015            | Wilson Falls Rd      | 51029            |
| Tooker St                 | 51017            | Wilson Lake Rd       | 51029            |
| Tower Rd                  | 51024            | Wilson Rd            | 51029            |
| Town Point Rd             | 51019            | Woodstock Rd         | 51027            |
| Tranquility Cres          | 51025            | Wyman Rd             | 51018            |
| Trask Ave                 | 51011            | Wyman Rd             | 51019            |
| Trask Ave                 | 51012            |                      |                  |
| Treasure Path             | 51032            |                      |                  |
| Trefry Lake Rd            | 51021            |                      |                  |
| Trinity Pl                | 51015            |                      |                  |
| Trinity PI                | 51016            |                      |                  |
| Twin Lakes Rd             | 51001            |                      |                  |
| Up The Hill Lane          | 51020            |                      |                  |
| Valley Cres               | 51028            |                      |                  |
| Valley Cres               | 51030            |                      |                  |
| Vancouver St              | 51005            |                      |                  |
| Vancouver St              | 51006            |                      |                  |
| Vaughne Ave               | 51007            |                      |                  |
| Vaughne Ave               | 51009            |                      |                  |
| Vaughne Crt               | 51007            |                      |                  |
| Victoria Terr             | 51012            |                      |                  |
| Victoria Terr             | 51014            |                      |                  |
| Vinels Rd                 | 51031            |                      |                  |
| Walker St                 | 51009            |                      |                  |
| Water St                  | 51006            |                      |                  |
| Water St                  | 51009            |                      |                  |
| Water St                  | 51010            |                      |                  |
|                           |                  |                      |                  |