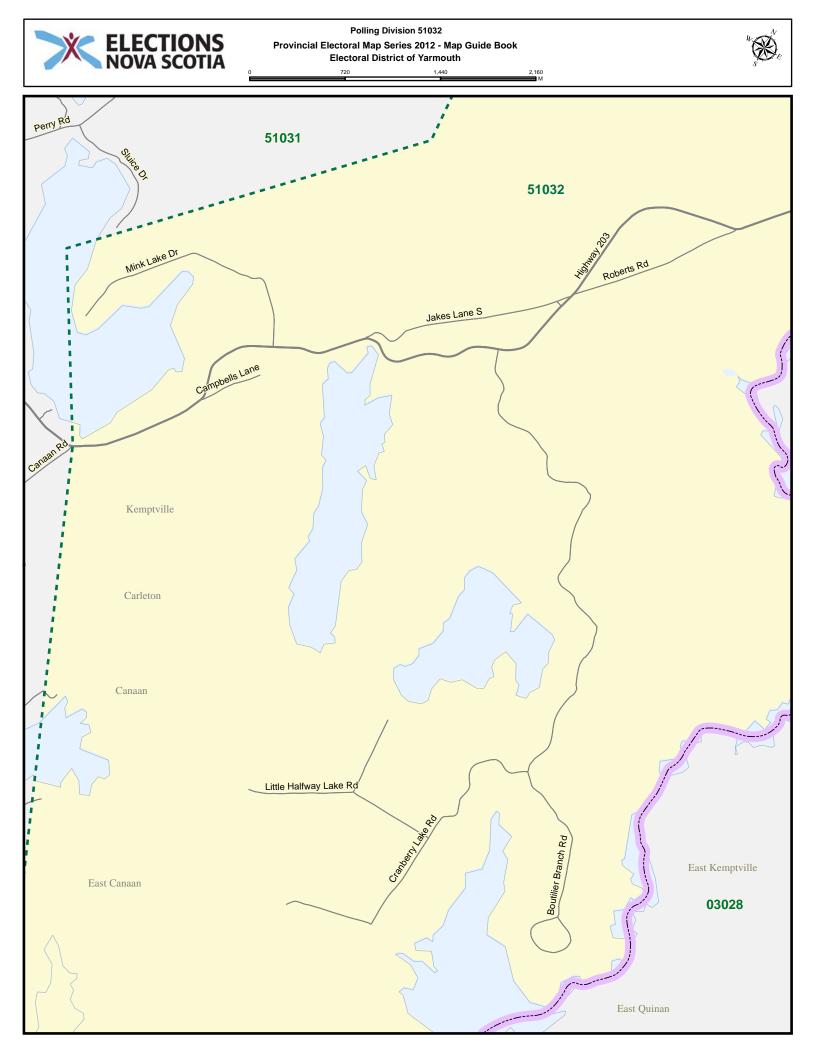

## Yarmouth - Index

| Street Name            | Polling Division | Street Name         | Polling Division |
|------------------------|------------------|---------------------|------------------|
| 5003 Rd                | 51031            | Bellmont Ave        | 51004            |
| 5039 Rd                | 51029            | Belmont Cres        | 51017            |
| 5077 Rd                | 51031            | Bennys Lane         | 51029            |
| 5078 Rd                | 51029            | Beveridge Rd        | 51020            |
| A Frame Rd             | 51004            | Birch Blvd          | 51023            |
| Aberdeen St            | 51010            | Bird Lake Rd        | 51028            |
| Aberdeen St            | 51012            | Bloomfield Rd       | 51030            |
| Adelaide St            | 51015            | Bond St             | 51015            |
| Adelaide St            | 51016            | Bond St             | 51016            |
| Albert St              | 51012            | Bonnars Lane        | 51025            |
| Albert St              | 51014            | Boutilier Branch Rd | 51032            |
| Albert St              | 51015            | Braemar Rd          | 51028            |
| Allens Lake Rd         | 51003            | Brazil Lake Rd      | 51026            |
| Alma St                | 51010            | Brazil Lake Rd      | 51028            |
| Andys Lane             | 51029            | Brazil Lake Rd      | 51030            |
| Annies Dr              | 51022            | Breakwater Rd       | 51001            |
| Aquatic Dr             | 51018            | Breeze Dr           | 51006            |
| Arcadia Station Rd     | 51021            | Brenton Rd          | 51026            |
| Argyle St              | 51014            | Brenton Rd          | 51027            |
| Argyle St              | 51015            | Briarwood Lane      | 51028            |
| Argyle St              | 51016            | Broad Gauge Rd      | 51021            |
| Argyle St              | 51017            | Broadwood Rd        | 51028            |
| Armview Crt            | 51017            | Brooklyn Meadow Rd  | 51024            |
| Bain Rd                | 51002            | Brooklyn Rd         | 51007            |
| Bain Rd                | 51005            | Brooklyn Rd         | 51022            |
| Baker St               | 51009            | Brooklyn Rd         | 51023            |
| Baker St               | 51011            | Brown Rd            | 51002            |
| Baker St               | 51013            | Brown Rd            | 51004            |
| Barnard St             | 51014            | Brown St            | 51010            |
| Barnard St             | 51015            | Brunswick St        | 51006            |
| Bartlett Lane          | 51021            | Brunswick St        | 51007            |
| Bayside Cres           | 51005            | Brunswick St        | 51008            |
| Bayview Rd             | 51005            | Brunswick St        | 51009            |
| Beacon St              | 51009            | Brunswick St        | 51011            |
| Beacon St              | 51011            | Brunswick St        | 51013            |
| Beacon St              | 51013            | Brushes Lane        | 51001            |
| Beaver Point Branch Rd | 51032            | Bunkers Island Rd   | 51018            |
| Beaver Point Rd        | 51032            | Burbine St          | 51021            |
| Beaver River Rd        | 51027            | Burton Ave          | 51011            |
| Beechwood Dr           | 51031            | Butler St           | 51015            |
| Belair Crt             | 51017            | Butler St           | 51016            |
| Bell Lake Rd           | 51031            | Caie Cres           | 51006            |

| Street Name              | Polling Division | Street Name       | Polling Division |
|--------------------------|------------------|-------------------|------------------|
| Caie Lane                | 51005            | Chestnut St       | 51009            |
| Campbells Lane           | 51032            | Chipman Lane      | 51006            |
| Canaan Hardwood Rd       | 51029            | Church Lane       | 51025            |
| Canaan Hardwood Rd       | 51031            | Church St         | 51015            |
| Canaan Rd                | 51029            | Church St         | 51016            |
| Canaan Rd                | 51031            | Churchill St      | 51023            |
| Candy Lane               | 51025            | Churn Rd          | 51005            |
| Cann St                  | 51006            | Clear Cut Rd      | 51029            |
| Cann St                  | 51009            | Clearwater Lane   | 51027            |
| Canns Lane               | 51028            | Clements Ave      | 51011            |
| Captain Landers Crt      | 51025            | Clements Ave      | 51012            |
| Captain Lane             | 51028            | Clements St       | 51010            |
| Captains Walk            | 51006            | Cleveland Rd      | 51019            |
| Carleton Lake Rd         | 51031            | Cliff St          | 51010            |
| Carleton St              | 51010            | Cliff St          | 51012            |
| Carleton St              | 51013            | Cloverdale Crt    | 51017            |
| Carleton Triangle Rd     | 51031            | Club Rd           | 51020            |
| Carol Ave                | 51008            | Collins St        | 51010            |
| Carol Ave                | 51011            | Collins St        | 51013            |
| Caseys Trail             | 51024            | Colonial Ave      | 51004            |
| Caseys Trail             | 51026            | Comeaus Hill Rd   | 51020            |
| Catherine St             | 51013            | Commercial St     | 51014            |
| Cavanaugh Rd             | 51029            | Commercial St     | 51015            |
| Cayloon Lane             | 51029            | Cooks Rd          | 51006            |
| Cedar Dr                 | 51003            | Coopers Crest Rd  | 51028            |
| Cedar Dr                 | 51025            | Cornubia Rd       | 51029            |
| Cedar Lake Rd            | 51027            | Cosman Lane       | 51006            |
| Cemetery Rd              | 51024            | Cosman Lane       | 51009            |
| Central St               | 51010            | Cottage Lane      | 51012            |
| Century Dr               | 51004            | Cottage Lane      | 51014            |
| Charles Ave              | 51021            | Cottage Rd        | 51031            |
| Charles Crosby Dr        | 51007            | Cottage St        | 51008            |
| Charles Crosby Dr        | 51008            | Cottage St        | 51011            |
| Charles Crosby Dr        | 51011            | Country Lake Cres | 51004            |
| Charles St               | 51001            | County Cres       | 51025            |
| Charlie Mullen Corner Rd | 51030            | County Line Rd    | 51027            |
| Chebogue Point Rd        | 51019            | Courtney Lane     | 51018            |
| Chebogue Rd              | 51015            | Cranberry Head Rd | 51002            |
| Chebogue Rd              | 51016            | Cranberry Lake Rd | 51032            |
| Chebogue Rd              | 51018            | Cranberry Lane    | 51030            |
| Chebogue Rd              | 51019            | Crosby Crt        | 51025            |
| Chebogue Rd              | 51021            | Crosby Rd         | 51027            |
| Chegoggin Point Rd       | 51002            | Cumberland St     | 51010            |
| Chester St               | 51013            | Dane St           | 51016            |
| Chestnut St              | 51007            | Dayton Rd         | 51004            |

| Street Name        | Polling Division | Street Name       | Polling Division |
|--------------------|------------------|-------------------|------------------|
| Dayton Rd          | 51023            | Forest St         | 51018            |
| Dearman Dr         | 51004            | Forman Gavel Rd   | 51029            |
| Dearman Dr         | 51005            | Fullers Lane      | 51025            |
| Deerview Lane      | 51025            | Gardner St        | 51009            |
| Deviller Lane      | 51020            | Gardners Mill Rd  | 51030            |
| Doane St           | 51014            | Geddes Lane       | 51015            |
| Doctors Dr         | 51025            | Geddes Lane       | 51016            |
| Dominique Rd       | 51020            | Gerry Lane        | 51005            |
| Dominique Rd       | 51021            | Glebe St          | 51013            |
| Draw Bridge Rd     | 51002            | Golden Forest Rd  | 51032            |
| Duck Pond Dr       | 51004            | Goodwin Dr        | 51006            |
| Dunhams Landing Rd | 51018            | Goodwin Dr        | 51023            |
| Durkee Rd          | 51028            | Gordons Trail     | 51031            |
| East Canaan Rd     | 51029            | Goudey Rd         | 51001            |
| East St            | 51015            | Goudey St         | 51014            |
| Edson Foote Rd     | 51003            | Goudey St         | 51015            |
| Edson Foote Rd     | 51004            | Grand St          | 51011            |
| Egypt Rd           | 51021            | Grand St          | 51013            |
| Ellenwood Dr       | 51029            | Grantham St       | 51014            |
| Ellie B Rd         | 51030            | Grantham St       | 51017            |
| Ellis Ave          | 51009            | Grasshoppie Lane  | 51022            |
| Ellis Ave          | 51011            | Gray Rd           | 51032            |
| Ellis Ave          | 51013            | Green Hills Dr    | 51023            |
| Ellis Rd           | 51017            | Green Orchid Lane | 51029            |
| Ellis Rd           | 51018            | Green Rock Dr     | 51004            |
| Elm St             | 51007            | Green St          | 51012            |
| Elm St             | 51008            | Green St          | 51014            |
| Elm St             | 51009            | Green St          | 51016            |
| Emins Lane         | 51015            | Greenville Rd     | 51021            |
| Enterprise St      | 51011            | Greenville Rd     | 51022            |
| Enterprise St      | 51012            | Greenville Rd     | 51025            |
| Fairmount St       | 51009            | Grove Memorial Dr | 51025            |
| Fairmount St       | 51013            | Haley Dr          | 51028            |
| Fifth St           | 51013            | Haley Rd          | 51011            |
| Finlay Lane        | 51028            | Haley Rd          | 51012            |
| First St           | 51010            | Haley Rd          | 51017            |
| First St           | 51013            | Half Wedge Lane   | 51029            |
| Fisherman Path     | 51032            | Hall Rd           | 51028            |
| Flat Iron Rd       | 51018            | Hamilton Rd       | 51028            |
| Flint Lane         | 51016            | Hamilton Rd       | 51029            |
| Forbes St          | 51016            | Hamilton Rd       | 51030            |
| Ford Ave           | 51007            | Hanf Dr           | 51030            |
| Forest St          | 51010            | Happy Hollow Rd   | 51025            |
| Forest St          | 51012            | Harbourview Dr    | 51006            |
| Forest St          | 51015            | Hardscratch Rd    | 51008            |

| Street Name            | Polling Division | Street Name                       | Polling Division |
|------------------------|------------------|-----------------------------------|------------------|
| Hardscratch Rd         | 51011            | Highway 3                         | 51011            |
| Hardscratch Rd         | 51021            | Highway 3                         | 51018            |
| Hardscratch Rd         | 51022            | Highway 3                         | 51020            |
| Hardscratch Rd         | 51024            | Highway 3                         | 51021            |
| Hardwood Lane          | 51031            | Highway 304                       | 51005            |
| Hardwood Lane South Br | 51031            | Highway 334                       | 51020            |
| Haskell St             | 51015            | Highway 334                       | 51021            |
| Havelock Dr            | 51017            | Highway 340                       | 51024            |
| Hawthorne St           | 51010            | Highway 340                       | 51025            |
| Hawthorne St           | 51015            | Highway 340                       | 51028            |
| Hector St              | 51001            | Highway 340                       | 51030            |
| Helen Lucy Rd          | 51002            | Highway 340                       | 51031            |
| Herbert St             | 51008            | Hillside Dr                       | 51025            |
| Herbert St             | 51009            | Hillside Terr                     | 51004            |
| Heritage St            | 51004            | Hilton Rd                         | 51019            |
| Herrington Ave         | 51006            | Hoben Cres                        | 51022            |
| Hibernia St            | 51007            | Holly Rd                          | 51028            |
| Hibernia St            | 51009            | Holly Rd                          | 51030            |
| High St                | 51010            | Homecrest Terr                    | 51028            |
| Highland Ave           | 51012            | Hood Cres                         | 51006            |
| Highland Ave           | 51014            | Hoopers Lane                      | 51028            |
| Highland Dr            | 51004            | Horton St                         | 51015            |
| Highway 1              | 51001            | Hueston St                        | 51015            |
| Highway 1              | 51003            | Hummingbird Lane                  | 51031            |
| Highway 1              | 51006            | Huntington St                     | 51008            |
| Highway 1              | 51023            | Huntington St                     | 51009            |
| Highway 1              | 51024            | Industry Ave                      | 51012            |
| Highway 1              | 51025            | Island Pond Rd                    | 51002            |
| Highway 101            | 51001            | Island View Rd                    | 51018            |
| Highway 101            | 51003            | Israel Allen Rd                   | 51002            |
| Highway 101            | 51007            | Jacquards Cnr                     | 51020            |
| Highway 101            | 51008            | Jakes Lane N                      | 51032            |
| Highway 101            | 51011            | Jakes Lane S                      | 51032            |
| Highway 101            | 51022            | James St                          | 51009            |
| Highway 101            | 51023            | James St                          | 51011            |
| Highway 101            | 51024            | James St                          | 51013            |
| Highway 101            | 51025            | Jarvis Rd                         | 51012            |
| Highway 101            | 51026            | Jarvis Rd                         | 51017            |
| Highway 101            | 51027            | Jeans Point Rd                    | 51030            |
| Highway 103            | 51021            | Jedediah Rd                       | 51028            |
| Highway 103            | 51022            | Jenkins St                        | 51010            |
| Highway 103            | 51029            | John Cook Rd                      | 51030            |
| Highway 203            | 51031            | John St                           | 51010            |
| Highway 203            | 51032<br>51008   | Johnsons Lane<br>K and L Annis Rd | 51022<br>51030   |
| Highway 3              | 51000            |                                   | 01000            |

| Street Name              | Polling Division | Street Name           | Polling Division |
|--------------------------|------------------|-----------------------|------------------|
| K and L Annis Rd         | 51031            | Lonergan Lane         | 51015            |
| K and L Annis Rd         | 51032            | Loon Dr               | 51028            |
| Kelly Rd                 | 51031            | Loon Lane             | 51028            |
| Kempt Back Lake Rd       | 51032            | Lovitt St             | 51010            |
| Kempt St                 | 51015            | Lovitt St             | 51013            |
| Kempt St                 | 51016            | Luxey Lane            | 51021            |
| Killam Forest Rd         | 51027            | Luxey Lane Exten      | 51021            |
| Killam Rd                | 51028            | Lynlea Cres           | 51011            |
| Killams Lake Dr          | 51027            | MacConnell Lane       | 51029            |
| King St                  | 51011            | MacCormack Rd         | 51002            |
| King St                  | 51013            | MacCormack Rd         | 51003            |
| Kings Lake Lane          | 51029            | MacCormack Rd         | 51004            |
| Kinney Hill Rd           | 51020            | MacCormack Rd         | 51025            |
| Kinney Hill Rd           | 51021            | MacDonald Rd          | 51021            |
| Kirk St                  | 51010            | MacNeil Ave           | 51014            |
| Lake Annis Rd            | 51030            | MacNeil Ave           | 51016            |
| Lake Darling Rd          | 51003            | MacNeil Ave           | 51017            |
| Lake Estate Crt          | 51025            | Main Shore Rd         | 51001            |
| Lake George Rd           | 51026            | Main Shore Rd         | 51002            |
| Lake George Rd           | 51027            | Main Shore Rd         | 51003            |
| Lake George Rd           | 51030            | Main Shore Rd         | 51004            |
| Lake Jesse Rd            | 51030            | Main Shore Rd         | 51005            |
| Lake Rd                  | 51001            | Main St               | 51006            |
| Lake Vaughan Rd          | 51029            | Main St               | 51009            |
| Lakeshore Lane           | 51030            | Main St               | 51010            |
| Lakeside Dr              | 51032            | Main St               | 51013            |
| Lakeside Lane            | 51030            | Main St               | 51015            |
| Lakeside Rd              | 51004            | Main St               | 51016            |
| Lakeside Rd              | 51005            | Maple Dr              | 51023            |
| Lakeside Rd              | 51025            | Maple Hill Lane       | 51023            |
| Lakeview Cres            | 51021            | Maple Leaf Dr         | 51029            |
| Lakeview Dr              | 51030            | Maple Leaf Dr         | 51031            |
| Lane Ave                 | 51012            | Maple Leaf Dr         | 51032            |
| Leighton St              | 51024            | Market St             | 51006            |
| Leighton St              | 51025            | Markland Heights Lane | 51005            |
| Lewis Ave                | 51016            | Marsha Ave            | 51008            |
| Lewis Lane               | 51015            | Marsha Ave            | 51011            |
| Lewis Lane               | 51016            | Marshall Lane         | 51015            |
| Lewis Rd                 | 51018            | McConnell Cres        | 51016            |
| Lilac Hill Rd            | 51029            | McConnell Cres Exten  | 51016            |
| Lily Pond Rd             | 51028            | Meadow Brook Dr       | 51024            |
| Little Halfway Branch Rd | 51032            | Meadow Brook Dr       | 51026            |
| Little Halfway Lake Rd   | 51032            | Meadow View Lane      | 51018            |
| Lobster Path             | 51032            | Melbourne Rd          | 51020            |
| Lobster Pound Rd         | 51005            | Memory Lane           | 51022            |

| Street Name         | Polling Division | Street Name         | Polling Division |
|---------------------|------------------|---------------------|------------------|
| Mill Creek Rd       | 51020            | Park St             | 51012            |
| Mill Lake Rd        | 51031            | Park St             | 51014            |
| Mill Rd             | 51022            | Partridge Lane      | 51027            |
| Miller Lane         | 51031            | Pattens Lane        | 51003            |
| Millstone Lane      | 51029            | Pearl St            | 51015            |
| Millstone Terr      | 51006            | Pembroke Rd         | 51002            |
| Milo View Lane      | 51006            | Pembroke Rd         | 51005            |
| Milo View Lane      | 51023            | Pent Lane           | 51024            |
| Milton Highlands Rd | 51004            | Perry Rd            | 51031            |
| Mink Lake Dr        | 51032            | Perry Rd            | 51032            |
| Mood Rd             | 51022            | Peterson Rd         | 51004            |
| Mood Rd             | 51028            | Peth Rd             | 51020            |
| Moodys Lane         | 51015            | Peth Rd             | 51021            |
| Mooswa Lane         | 51030            | Pickle Pond Lane    | 51031            |
| Murphy Ave          | 51014            | Pictou Dr           | 51018            |
| Myrtle St           | 51011            | Pictou Dr           | 51021            |
| Myrtle St           | 51012            | Pierce Rd           | 51003            |
| Natasha Lane        | 51030            | Pine Cross Rd       | 51023            |
| Neptune Path        | 51032            | Pitman Rd           | 51026            |
| New Rd              | 51023            | Pitman Rd           | 51028            |
| North Kemptville Rd | 51032            | Placid Crt          | 51006            |
| North Ohio Rd       | 51024            | Pleasant St         | 51007            |
| North Ohio Rd       | 51026            | Pleasant St         | 51008            |
| North Ohio Rd       | 51027            | Pleasant St         | 51011            |
| Norwood Rd          | 51030            | Pleasant St         | 51012            |
| Nova Holiday Lane   | 51004            | Pleasant St         | 51014            |
| Oak Dr              | 51007            | Pleasant St         | 51016            |
| Oak Dr              | 51008            | Pleasant St         | 51017            |
| Ocean View Dr       | 51019            | Plymouth Gentian Rd | 51029            |
| Oceanview Terr      | 51019            | Porter Corning Rd   | 51001            |
| Ohio Station Rd     | 51024            | Porter Rd           | 51003            |
| Old Ellie Lane      | 51030            | Porter St           | 51011            |
| Old Gold Mine Rd    | 51031            | Porter St           | 51013            |
| Old Mill Lane       | 51022            | Porters Lane        | 51015            |
| Old Post Rd         | 51001            | Prescott St         | 51009            |
| Old Post Rd         | 51003            | Prescott St         | 51013            |
| Overton Br          | 51005            | Prince Lane         | 51010            |
| Overton Rd          | 51005            | Prince Lane         | 51014            |
| Parade St           | 51010            | Prince Lane         | 51015            |
| Parade St           | 51011            | Prince St           | 51010            |
| Parade St           | 51012            | Prince St           | 51015            |
| Parade St           | 51013            | Prince St           | 51016            |
| Park Dr             | 51023            | Prospect St         | 51006            |
| Park Lane           | 51012            | Prospect St         | 51007            |
| Park St             | 51010            | Public St           | 51013            |

| Street Name         | Polling Division | Street Name            | Polling Division |
|---------------------|------------------|------------------------|------------------|
| Quaco Rd            | 51001            | School St              | 51013            |
| Queen St            | 51015            | Scotia View Terr       | 51004            |
| Queen St            | 51016            | Scott's Dr             | 51022            |
| R and N Rd          | 51028            | Scott's Dr             | 51024            |
| Ray and Kay Lane    | 51005            | Scott's Dr             | 51028            |
| Raynardton Cross Rd | 51029            | Seaward Rd             | 51001            |
| Raynardton Rd       | 51029            | Second St              | 51010            |
| RCOM Dr             | 51025            | Second St              | 51013            |
| Red Bank Dr         | 51005            | Seeland Ave            | 51023            |
| Red Gate Lane       | 51029            | Seminary St            | 51010            |
| Regent St           | 51016            | Seminary St            | 51011            |
| Regent St           | 51017            | Shady Lane             | 51006            |
| Regent St           | 51018            | Shady Lane             | 51023            |
| Richards Lane       | 51009            | Shaw Ave               | 51009            |
| Richardson Lane     | 51031            | Short Beach Rd         | 51002            |
| Richmond Rd         | 51001            | Short Beach Rd         | 51003            |
| Richmond Rd         | 51027            | Skyco Dr               | 51026            |
| Ring Lane           | 51032            | Sloans Lake Rd         | 51028            |
| Ripine Lane         | 51020            | Sloans Lake Rd         | 51031            |
| River Lane          | 51020            | Sluice Dr              | 51031            |
| Riverdale Dr        | 51021            | Small Gaines Rd        | 51022            |
| Riverside Lane      | 51029            | Small Gains Rd         | 51021            |
| Roberts Rd          | 51032            | Small Gains Rd         | 51022            |
| Robinson Rd         | 51018            | Somes Lake Lane        | 51029            |
| Robinson Rd         | 51021            | South East St          | 51012            |
| Rocky Ridge Rd      | 51029            | South East St          | 51014            |
| Rodney Rd           | 51002            | South Ohio Cross Rd    | 51026            |
| Rodney Rd           | 51003            | South St               | 51013            |
| Rose Rd             | 51003            | Spider St              | 51001            |
| Rose Rd             | 51024            | Spruce Lane            | 51025            |
| Ross Durkee Rd      | 51002            | Sprucewood Cres        | 51007            |
| Ryan Lane           | 51005            | Sprucewood Dr          | 51007            |
| Ryerson Crt         | 51013            | Stans Lane             | 51020            |
| Salmonwood Rd       | 51022            | Starrs Rd              | 51008            |
| Salmonwood Rd       | 51024            | Starrs Rd              | 51009            |
| Salmonwood Rd       | 51028            | Starrs Rd              | 51011            |
| Samms Crt           | 51025            | Stillwater Dr          | 51022            |
| Sandford Wharf Rd   | 51002            | Store St               | 51013            |
| Sandy Cove Rd       | 51030            | Storey Hill Rd         | 51003            |
| Saulnier Lane       | 51020            | Strickland Rd          | 51002            |
| Saunders Rd         | 51028            | Strickland Rd          | 51003            |
| Saunders Rd         | 51029            | Sumac Lane             | 51028            |
| Sawdust Trail       | 51017            | Summer St              | 51009            |
| Scallops Path       | 51032            | Sunday Lake Rd         | 51026            |
| School St           | 51011            | Sunday Lake Road Exten | 51026            |

| Street Name               | Polling Division | Street Name          | Polling Division |
|---------------------------|------------------|----------------------|------------------|
| Sunday Point Rd           | 51019            | Water St             | 51013            |
| Sunrise Rd                | 51032            | Water St             | 51015            |
| Surfers Path              | 51032            | Waterfront Dr        | 51028            |
| Sweeney Lane              | 51005            | Waters Edge Dr       | 51027            |
| Sweeneys Run              | 51031            | Waverly St           | 51012            |
| Sycamore St               | 51016            | Whipple St           | 51009            |
| Tedford Lake Rd           | 51027            | Whipple St           | 51013            |
| The Last Rd               | 51020            | Whispering Pine Dr   | 51031            |
| The Last Rd               | 51021            | Whispering Pine Dr   | 51032            |
| Thomas Lane               | 51027            | Whites River Rd      | 51031            |
| Thomas Rd                 | 51005            | Willard F Allen Lane | 51013            |
| Three Island Lake Fork Rd | 51027            | William Allen Rd     | 51020            |
| Three Island Lake Rd      | 51027            | William St           | 51010            |
| Thurston St               | 51010            | William St           | 51012            |
| Tinkham Rd                | 51022            | William St           | 51014            |
| Tinkham Rd                | 51024            | William St           | 51016            |
| Tom's Way                 | 51003            | Willow St            | 51010            |
| Tooker St                 | 51014            | Willow St            | 51013            |
| Tooker St                 | 51015            | Wilson Falls Rd      | 51029            |
| Tooker St                 | 51017            | Wilson Lake Rd       | 51029            |
| Tower Rd                  | 51024            | Wilson Rd            | 51029            |
| Town Point Rd             | 51019            | Woodstock Rd         | 51027            |
| Tranquility Cres          | 51025            | Wyman Rd             | 51018            |
| Trask Ave                 | 51011            | Wyman Rd             | 51019            |
| Trask Ave                 | 51012            |                      |                  |
| Treasure Path             | 51032            |                      |                  |
| Trefry Lake Rd            | 51021            |                      |                  |
| Trinity Pl                | 51015            |                      |                  |
| Trinity PI                | 51016            |                      |                  |
| Twin Lakes Rd             | 51001            |                      |                  |
| Up The Hill Lane          | 51020            |                      |                  |
| Valley Cres               | 51028            |                      |                  |
| Valley Cres               | 51030            |                      |                  |
| Vancouver St              | 51005            |                      |                  |
| Vancouver St              | 51006            |                      |                  |
| Vaughne Ave               | 51007            |                      |                  |
| Vaughne Ave               | 51009            |                      |                  |
| Vaughne Crt               | 51007            |                      |                  |
| Victoria Terr             | 51012            |                      |                  |
| Victoria Terr             | 51014            |                      |                  |
| Vinels Rd                 | 51031            |                      |                  |
| Walker St                 | 51009            |                      |                  |
| Water St                  | 51006            |                      |                  |
| Water St                  | 51009            |                      |                  |
| Water St                  | 51010            |                      |                  |
|                           |                  |                      |                  |