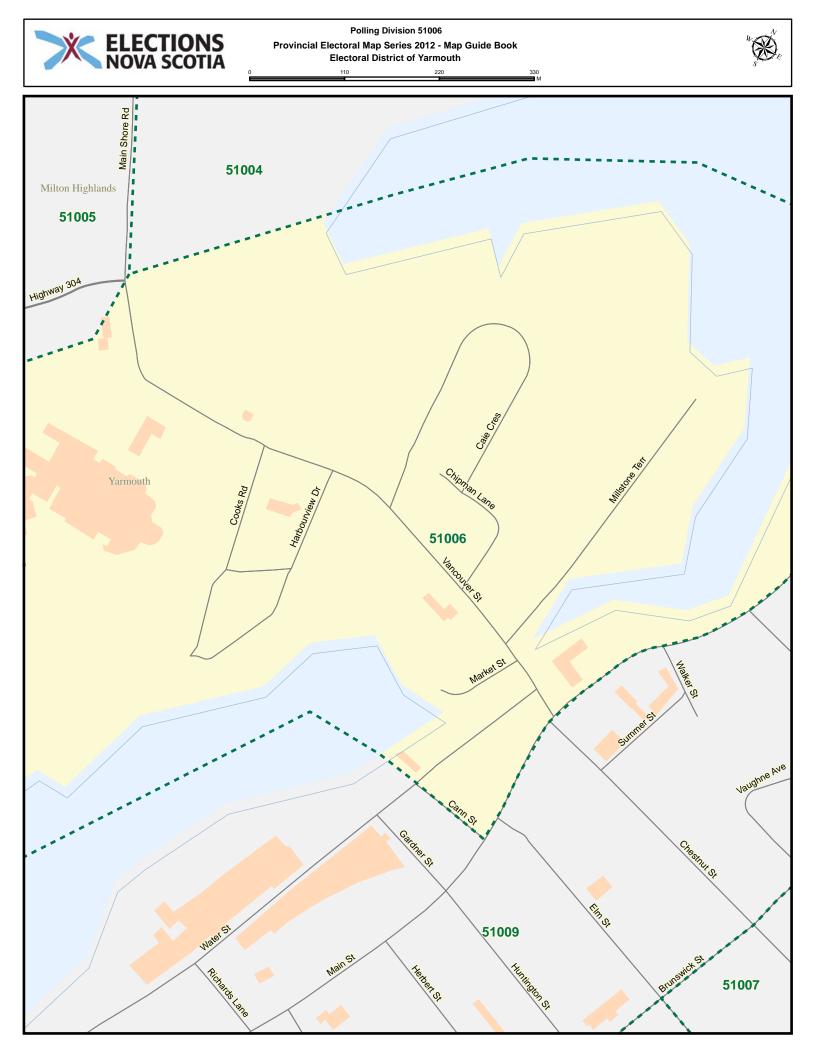

## Electoral District of $\operatorname{YARMOUTH}$

POLLING DIVISION MAP GUIDE BOOK

Elections Nova Scotia July 16, 2013