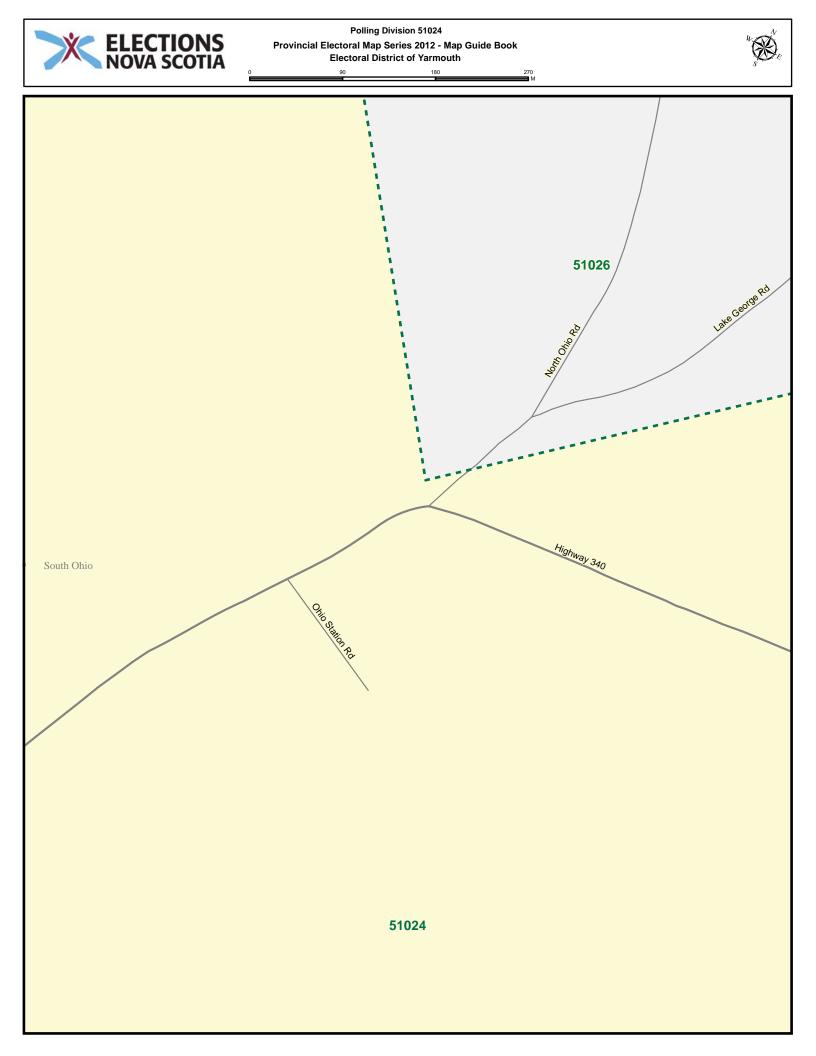

## Electoral District of $\operatorname{YARMOUTH}$

POLLING DIVISION MAP GUIDE BOOK

Elections Nova Scotia July 16, 2013

## LEGEND

















































































Sand Beach

Chebogue Ro

Meadow Stew Lane

Autman Po

## Polling Division 51018 Provincial Electoral Map Series 2012 - Map Guide Book Electoral District of Yarmouth 110

220

330

Lana

Regent St

Control

51018



















Polling Division 51021 Provincial Electoral Map Series 2012 - Map Guide Book Electoral District of Yarmouth

510 M





## Polling Division 51021 Provincial Electoral Map Series 2012 - Map Guide Book Electoral District of Yarmouth 70 140 210 70 140 010































































































## Yarmouth - Index

| Street Name            | Polling Division | Street Name         | Polling Division |
|------------------------|------------------|---------------------|------------------|
| 5003 Rd                | 51031            | Bellmont Ave        | 51004            |
| 5039 Rd                | 51029            | Belmont Cres        | 51017            |
| 5077 Rd                | 51031            | Bennys Lane         | 51029            |
| 5078 Rd                | 51029            | Beveridge Rd        | 51020            |
| A Frame Rd             | 51004            | Birch Blvd          | 51023            |
| Aberdeen St            | 51010            | Bird Lake Rd        | 51028            |
| Aberdeen