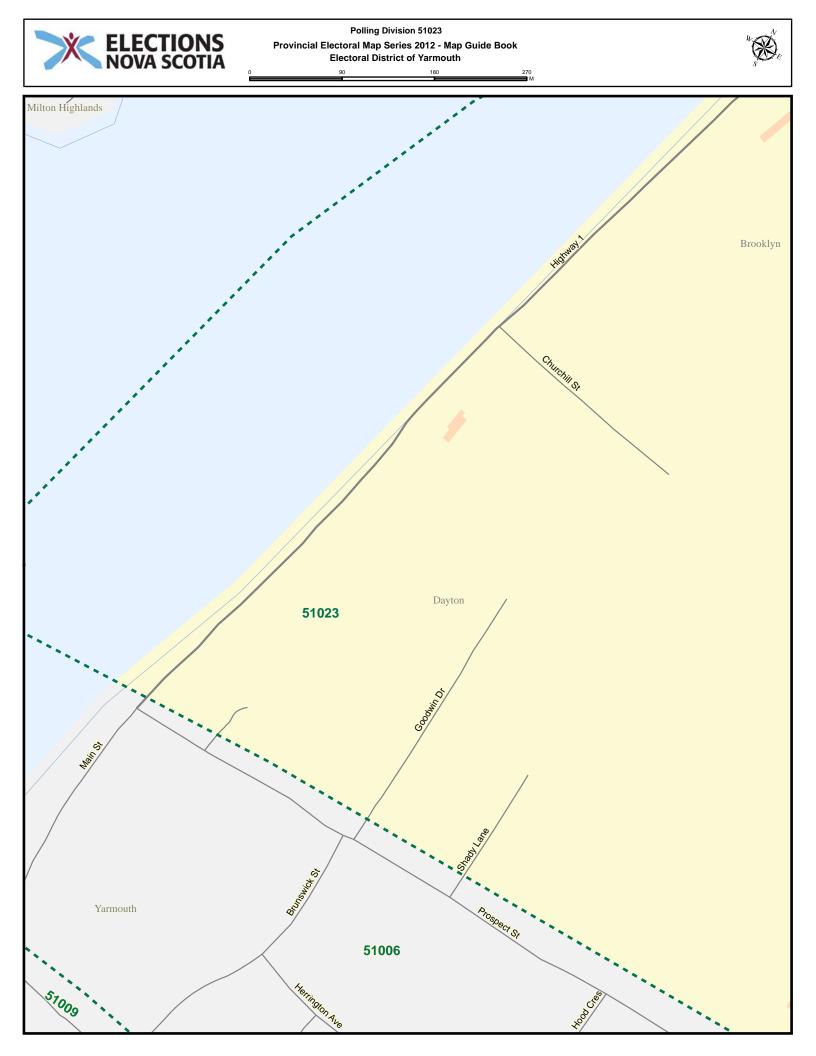

## Electoral District of $\operatorname{YARMOUTH}$

POLLING DIVISION MAP GUIDE BOOK

Elections Nova Scotia July 16, 2013

## LEGEND

















































































Sand Beach

Chebogue Ro

Meadow Stew Lane

Autman Po

## Polling Division 51018 Provincial Electoral Map Series 2012 - Map Guide Book Electoral District of Yarmouth 110

220

330

Lana

Regent St

Control

51018



















Polling Division 51021 Provincial Electoral Map Series 2012 - Map Guide Book Electoral District of Yarmouth

510 M





## Polling Division 51021 Provincial Electoral Map Series 2012 - Map Guide Book Electoral District of Yarmouth 70 140 210 70 140 010































































































## Yarmouth - Index

| Street Name            | Polling Division | Street Name         | Polling Division |
|------------------------|------------------|---------------------|------------------|
| 5003 Rd                | 51031            | Bellmont Ave        | 51004            |
| 5039 Rd                | 51029            | Belmont Cres        | 51017            |
| 5077 Rd                | 51031            | Bennys Lane         | 51029            |
| 5078 Rd                | 51029            | Beveridge Rd        | 51020            |
| A Frame Rd             | 51004            | Birch Blvd          | 51023            |
| Aberdeen St            | 51010            | Bird Lake Rd        | 51028            |
|