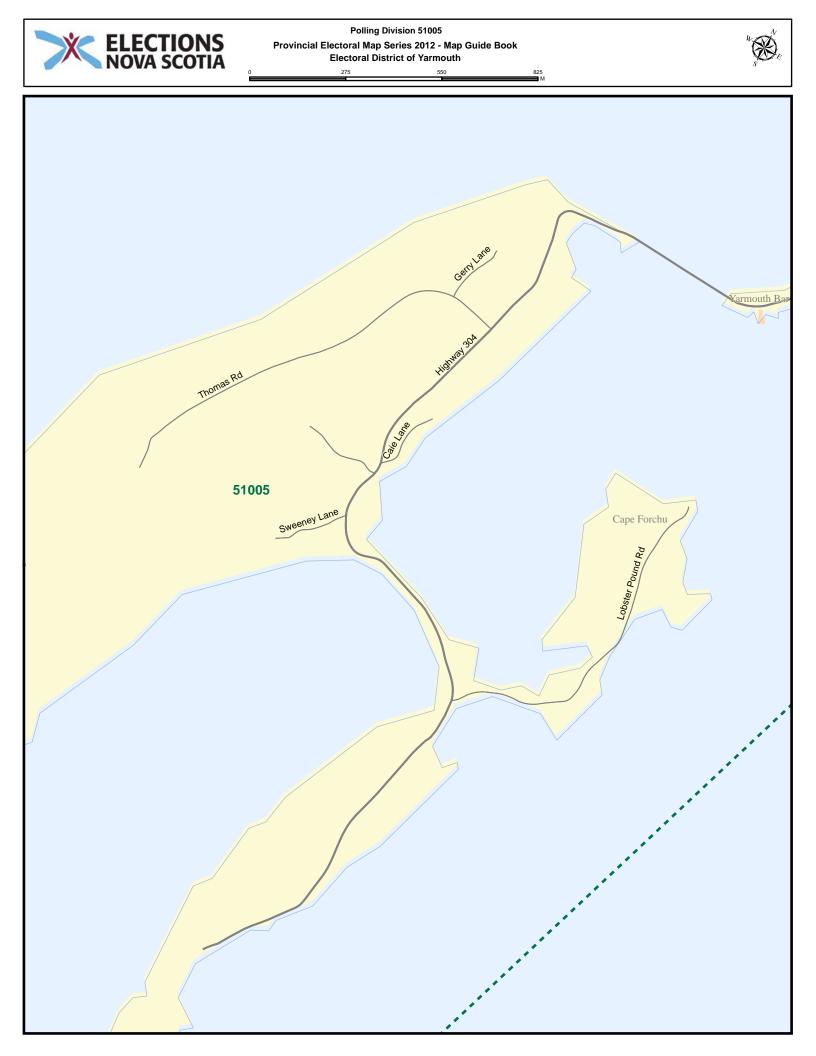

## Electoral District of $\operatorname{YARMOUTH}$

POLLING DIVISION MAP GUIDE BOOK

Elections Nova Scotia July 16, 2013