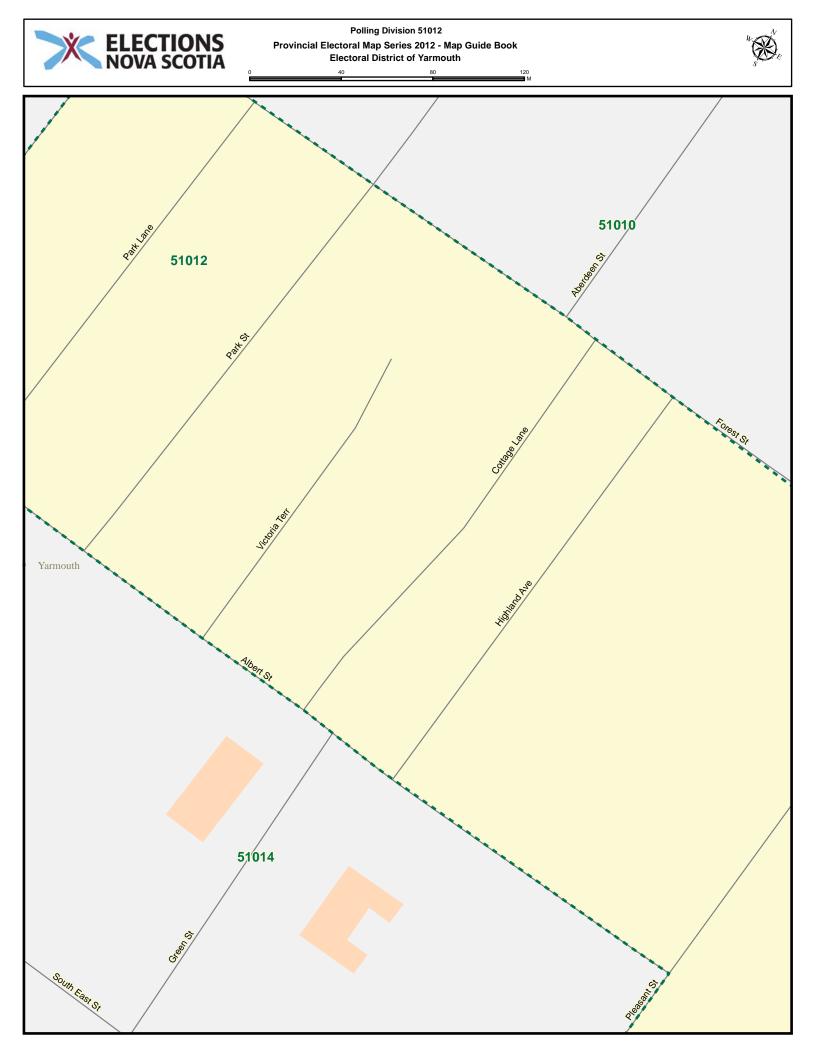

## Yarmouth - Index

| Street Name            | Polling Division | Street Name         | Polling Division |
|------------------------|------------------|---------------------|------------------|
| 5003 Rd                | 51031            | Bellmont Ave        | 51004            |
| 5039 Rd                | 51029            | Belmont Cres        | 51017            |
| 5077 Rd                | 51031            | Bennys Lane         | 51029            |
| 5078 Rd                | 51029            | Beveridge Rd        | 51020            |
| A Frame Rd             | 51004            | Birch Blvd          | 51023            |
| Aberdeen St            | 51010            | Bird Lake Rd        | 51028            |
| Aberdeen St            | 51012            | Bloomfield Rd       | 51030            |
| Adelaide St            | 51015            | Bond St             | 51015            |
| Adelaide St            | 51016            | Bond St             | 51016            |
| Albert St              | 51012            | Bonnars Lane        | 51025            |
| Albert St              | 51014            | Boutilier Branch Rd | 51032            |
| Albert St              | 51015            | Braemar Rd          | 51028            |
| Allens Lake Rd         | 51003            | Brazil Lake Rd      | 51026            |
| Alma St                | 51010            | Brazil Lake Rd      | 51028            |
| Andys Lane             | 51029            | Brazil Lake Rd      | 51030            |
| Annies Dr              | 51022            | Breakwater Rd       | 51001            |
| Aquatic Dr             | 51018            | Breeze Dr           | 51006            |
| Arcadia Station Rd     | 51021            | Brenton Rd          | 51026            |
| Argyle St              | 51014            | Brenton Rd          | 51027            |
| Argyle St              | 51015            | Briarwood Lane      | 51028            |
| Argyle St              | 51016            | Broad Gauge Rd      | 51021            |
| Argyle St              | 51017            | Broadwood Rd        | 51028            |
| Armview Crt            | 51017            | Brooklyn Meadow Rd  | 51024            |
| Bain Rd                | 51002            | Brooklyn Rd         | 51007            |
| Bain Rd                | 51005            | Brooklyn Rd         | 51022            |
| Baker St               | 51009            | Brooklyn Rd         | 51023            |
| Baker St               | 51011            | Brown Rd            | 51002            |
| Baker St               | 51013            | Brown Rd            | 51004            |
| Barnard St             | 51014            | Brown St            | 51010            |
| Barnard St             | 51015            | Brunswick St        | 51006            |
| Bartlett Lane          | 51021            | Brunswick St        | 51007            |
| Bayside Cres           | 51005            | Brunswick St        | 51008            |
| Bayview Rd             | 51005            | Brunswick St        | 51009            |
| Beacon St              | 51009            | Brunswick St        | 51011            |
| Beacon St              | 51011            | Brunswick St        | 51013            |
| Beacon St              | 51013            | Brushes Lane        | 51001            |
| Beaver Point Branch Rd | 51032            | Bunkers Island Rd   | 51018            |
| Beaver Point Rd        | 51032            | Burbine St          | 51021            |
| Beaver River Rd        | 51027            | Burton Ave          | 51011            |
| Beechwood Dr           | 51031            | Butler St           | 51015            |
| Belair Crt             | 51017            | Butler St           | 51016            |
| Bell Lake Rd           | 51031            | Caie Cres           | 51006            |

| Street Name         | Polling Division | Street Name         | Polling Division |
|---------------------|------------------|---------------------|------------------|
| Mill Creek Rd       | 51020            | Park St             | 51012            |
| Mill Lake Rd        | 51031            | Park St             | 51014            |
| Mill Rd             | 51022            | Partridge Lane      | 51027            |
| Miller Lane         | 51031            | Pattens Lane        | 51003            |
| Millstone Lane      | 51029            | Pearl St            | 51015            |
| Millstone Terr      | 51006            | Pembroke Rd         | 51002            |
| Milo View Lane      | 51006            | Pembroke Rd         | 51005            |
| Milo View Lane      | 51023            | Pent Lane           | 51024            |
| Milton Highlands Rd | 51004            | Perry Rd            | 51031            |
| Mink Lake Dr        | 51032            | Perry Rd            | 51032            |
| Mood Rd             | 51022            | Peterson Rd         | 51004            |
| Mood Rd             | 51028            | Peth Rd             | 51020            |
| Moodys Lane         | 51015            | Peth Rd             | 51021            |
| Mooswa Lane         | 51030            | Pickle Pond Lane    | 51031            |
| Murphy Ave          | 51014            | Pictou Dr           | 51018            |
| Myrtle St           | 51011            | Pictou Dr           | 51021            |
| Myrtle St           | 51012            | Pierce Rd           | 51003            |
| Natasha Lane        | 51030            | Pine Cross Rd       | 51023            |
| Neptune Path        | 51032            | Pitman Rd           | 51026            |
| New Rd              | 51023            | Pitman Rd           | 51028            |
| North Kemptville Rd | 51032            | Placid Crt          | 51006            |
| North Ohio Rd       | 51024            | Pleasant St         | 51007            |
| North Ohio Rd       | 51026            | Pleasant St         | 51008            |
| North Ohio Rd       | 51027            | Pleasant St         | 51011            |
| Norwood Rd          | 51030            | Pleasant St         | 51012            |
| Nova Holiday Lane   | 51004            | Pleasant St         | 51014            |
| Oak Dr              | 51007            | Pleasant St         | 51016            |
| Oak Dr              | 51008            | Pleasant St         | 51017            |
| Ocean View Dr       | 51019            | Plymouth Gentian Rd | 51029            |
| Oceanview Terr      | 51019            | Porter Corning Rd   | 51001            |
| Ohio Station Rd     | 51024            | Porter Rd           | 51003            |
| Old Ellie Lane      | 51030            | Porter St           | 51011            |
| Old Gold Mine Rd    | 51031            | Porter St           | 51013            |
| Old Mill Lane       | 51022            | Porters Lane        | 51015            |
| Old Post Rd         | 51001            | Prescott St         | 51009            |
| Old Post Rd         | 51003            | Prescott St         | 51013            |
| Overton Br          | 51005            | Prince Lane         | 51010            |
| Overton Rd          | 51005            | Prince Lane         | 51014            |
| Parade St           | 51010            | Prince Lane         | 51015            |
| Parade St           | 51011            | Prince St           | 51010            |
| Parade St           | 51012            | Prince St           | 51015            |
| Parade St           | 51013            | Prince St           | 51016            |
| Park Dr             | 51023            | Prospect St         | 51006            |
| Park Lane           | 51012            | Prospect St         | 51007            |
| Park St             | 51010            | Public St           | 51013            |

| Street Name               | Polling Division | Street Name          | Polling Division |
|---------------------------|------------------|----------------------|------------------|
| Sunday Point Rd           | 51019            | Water St             | 51013            |
| Sunrise Rd                | 51032            | Water St             | 51015            |
| Surfers Path              | 51032            | Waterfront Dr        | 51028            |
| Sweeney Lane              | 51005            | Waters Edge Dr       | 51027            |
| Sweeneys Run              | 51031            | Waverly St           | 51012            |
| Sycamore St               | 51016            | Whipple St           | 51009            |
| Tedford Lake Rd           | 51027            | Whipple St           | 51013            |
| The Last Rd               | 51020            | Whispering Pine Dr   | 51031            |
| The Last Rd               | 51021            | Whispering Pine Dr   | 51032            |
| Thomas Lane               | 51027            | Whites River Rd      | 51031            |
| Thomas Rd                 | 51005            | Willard F Allen Lane | 51013            |
| Three Island Lake Fork Rd | 51027            | William Allen Rd     | 51020            |
| Three Island Lake Rd      | 51027            | William St           | 51010            |
| Thurston St               | 51010            | William St           | 51012            |
| Tinkham Rd                | 51022            | William St           | 51014            |
| Tinkham Rd                | 51024            | William St           | 51016            |
| Tom's Way                 | 51003            | Willow St            | 51010            |
| Tooker St                 | 51014            | Willow St            | 51013            |
| Tooker St                 | 51015            | Wilson Falls Rd      | 51029            |
| Tooker St                 | 51017            | Wilson Lake Rd       | 51029            |
| Tower Rd                  | 51024            | Wilson Rd            | 51029            |
| Town Point Rd             | 51019            | Woodstock Rd         | 51027            |
| Tranquility Cres          | 51025            | Wyman Rd             | 51018            |
| Trask Ave                 | 51011            | Wyman Rd             | 51019            |
| Trask Ave                 | 51012            |                      |                  |
| Treasure Path             | 51032            |                      |                  |
| Trefry Lake Rd            | 51021            |                      |                  |
| Trinity Pl                | 51015            |                      |                  |
| Trinity PI                | 51016            |                      |                  |
| Twin Lakes Rd             | 51001            |                      |                  |
| Up The Hill Lane          | 51020            |                      |                  |
| Valley Cres               | 51028            |                      |                  |
| Valley Cres               | 51030            |                      |                  |
| Vancouver St              | 51005            |                      |                  |
| Vancouver St              | 51006            |                      |                  |
| Vaughne Ave               | 51007            |                      |                  |
| Vaughne Ave               | 51009            |                      |                  |
| Vaughne Crt               | 51007            |                      |                  |
| Victoria Terr             | 51012            |                      |                  |
| Victoria Terr             | 51014            |                      |                  |
| Vinels Rd                 | 51031            |                      |                  |
| Walker St                 | 51009            |                      |                  |
| Water St                  | 51006            |                      |                  |
| Water St                  | 51009            |                      |                  |
| Water St                  | 51010            |                      |                  |
|                           |                  |                      |                  |