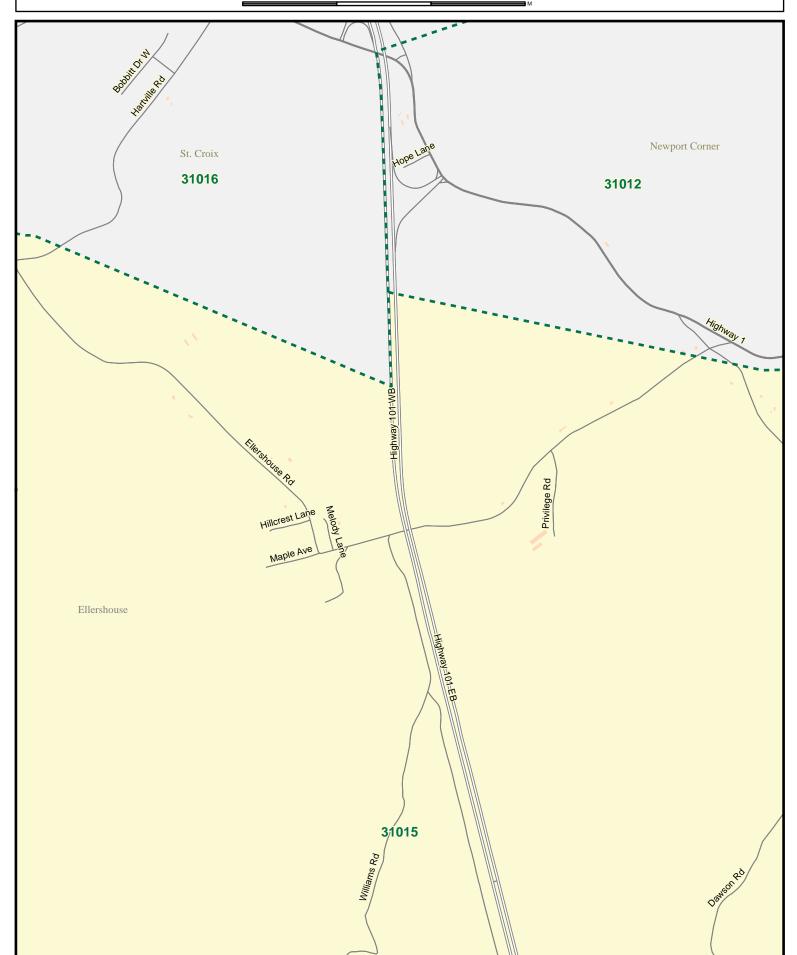

Provincial Electoral Map Series 2012 - Map Guide Book

Electoral District of Hants West

Avonview Dr Hants Border Tannery Rd 34016 Smith Cres Cottage St Foundry Rd 31041 Station St 31040 Hantsport Faulkner Dr Pleasant St Riverbank Dr Holmes Hill Rd 31039 31038 Mount Denson