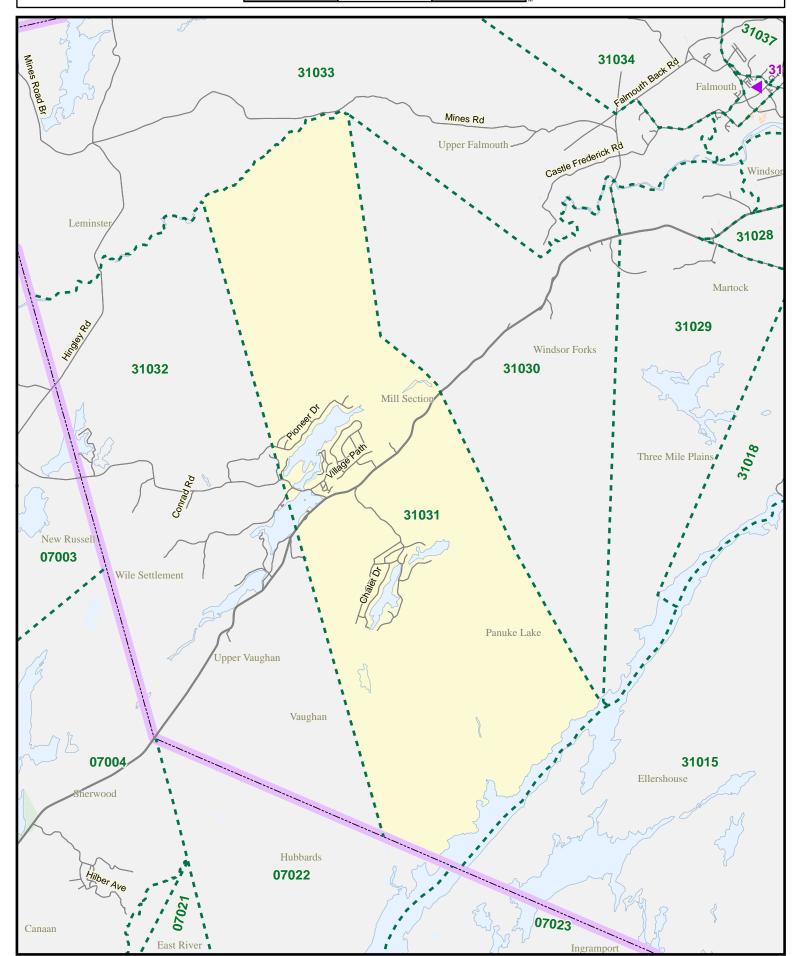

de Book **Electoral District of Hants West** 







Provincial Electoral Map Series 2012 - Map Guide Book Electoral District of Hants West

75 150 225







Provincial Electoral Map Series 2012 - Map Guide Book Electoral District of Hants West



10 20 30





Provincial Electoral Map Series 2012 - Map Guide Book Electoral District of Hants West

2,000 4,000 6,00







Provincial Electoral Map Series 2012 - Map Guide Book Electoral District of Hants West

590 1,180 1,77







Provincial Electoral Map Series 2012 - Map Guide Book Electoral District of Hants West

2,200 4,400 6,60







Provincial Electoral Map Series 2012 - Map Guide Book Electoral District of Hants West







Provincial Electoral Map Series 2012 - Map Guide Book Electoral District of Hants West

2,800 5,600 8,400







Provincial Electoral Map Series 2012 - Map Guide Book Electoral District of Hants West

Electoral district of Harris West







Provincial Electoral Map Series 2012 - Map Guide Book Electoral District of Hants West

550 1.100







Provincial Electoral Map Series 2012 - Map Guide Book Electoral District of Hants West

Electoral district of names west







Provincial Electoral Map Series 2012 - Map Guide Book Electoral District of Hants West

2,400 4,800 7,20







Provincial Electoral Map Series 2012 - Map Guide Book Electoral District of Hants West

450 900 1,3















#### Provincial Electoral Map Series 2012 - Map Guide Book Electoral District of Hants West

3,400 6,800 10,200













Provincial Electoral Map Series 2012 - Map Guide Book Electoral District of Hants