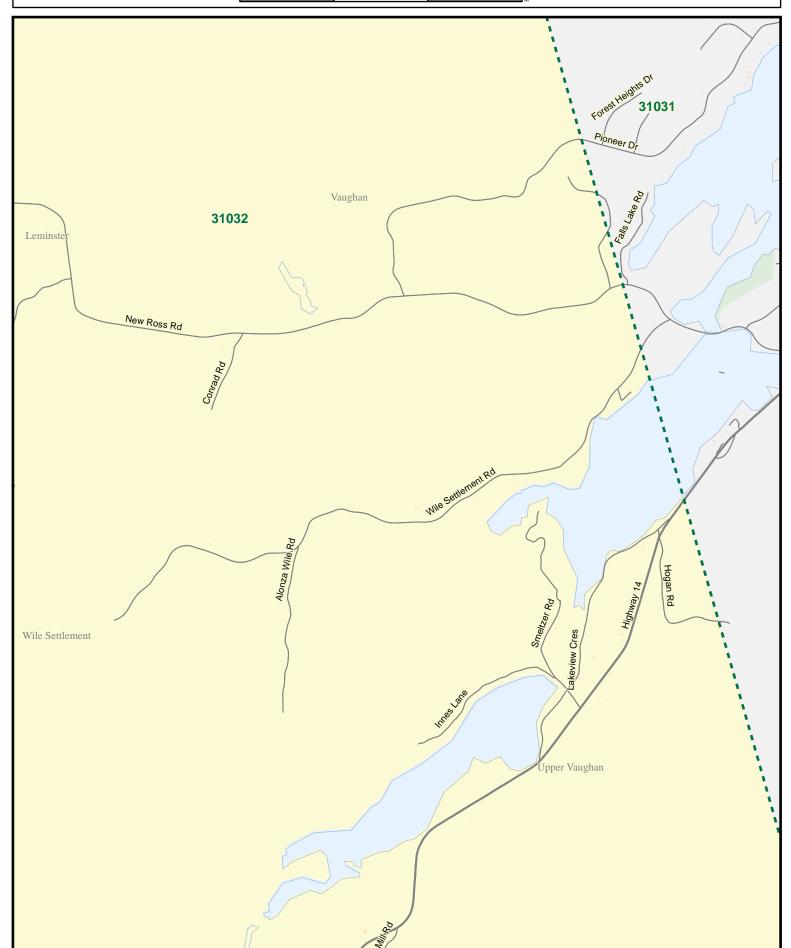

Provincial Electoral Map Series 2012 - Map Guide Book Electoral District of Hants West

1,800 3,600 5,4

Provincial Electoral Map Series 2012 - Map Guide Book Electoral District of Hants West

360 720 1

Provincial Electoral Map Series 2012 - Map Guide Book Electoral District of Hants West

130 260 390

Provincial Electoral Map Series 2012 - Map Guide Book Electoral District of Hants West

0 160 320 480

Provincial Electoral Map Series 2012 - Map Guide Book Electoral District of Hants West

1,100 2,200 3,3