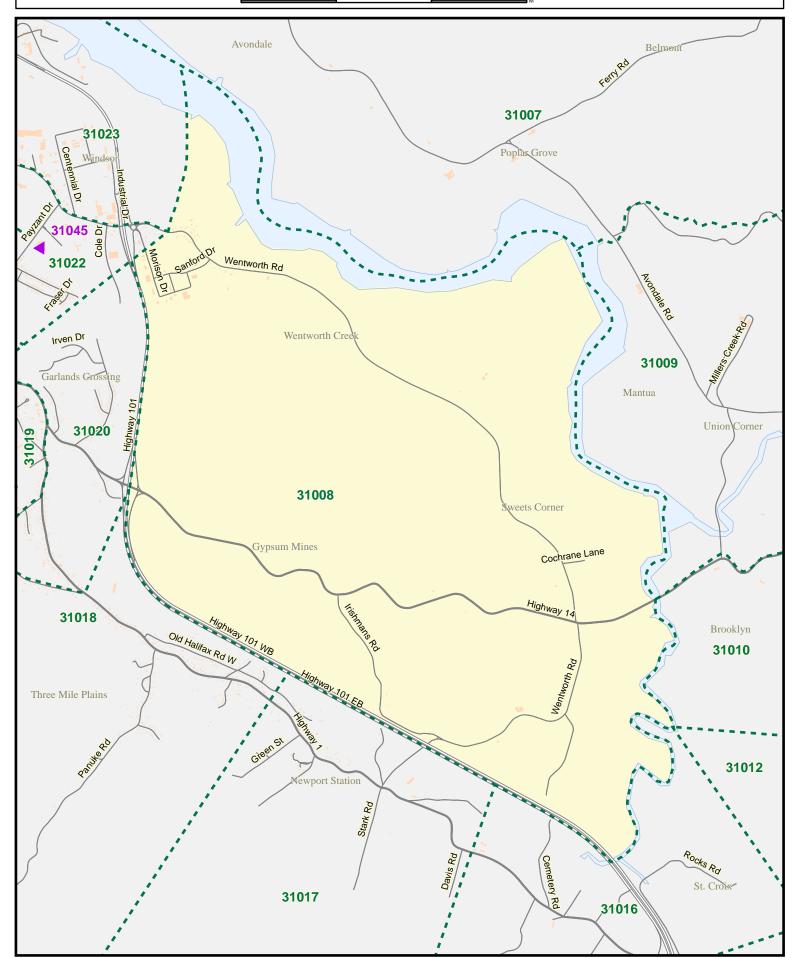

1,300 2,600 3,90







Provincial Electoral Map Series 2012 - Map Guide Book Electoral District of Hants West

400 800 1,20







Provincial Electoral Map Series 2012 - Map Guide Book Electoral District of Hants West

2,200 4,400 6,600

W Ne





Provincial Electoral Map Series 2012 - Map Guide Book **Electoral District of Hants West** 







Provincial Electoral Map Series 2012 - Map Guide Book Electoral District of Hants West

550 1100 1

50 1,

1,650







#### Provincial Electoral Map Series 2012 - Map Guide Book Electoral District of Hants West

1,200 2,400 3,60







Provincial Electoral Map Series 2012 - Map Guide Book Electoral District of Hants West



160 320 480





Provincial Electoral Map Series 2012 - Map Guide Book Electoral District of Hants West

840 1,680 2,52







Provincial Electoral Map Series 2012 - Map Guide Book Electoral District of Hants West

125 250 375







Provincial Electoral Map Series 2012 - Map Guide Book **Electoral District of Hants West** 





Provincial Electoral Map Series 2012 - Map Guide Book Electoral District of Hants West

1,000 2,000 3,0







Provincial Electoral Map Series 2012 - Map Guide Book Electoral District of Hants West

0 130 260 390







Provincial Electoral Map Series 2012 - Map Guide Book Electoral District of Hants West W Sole

200 400 600





Provincial Electoral Map Series 2012 - Map Guide Book Electoral District of Hants West

1,000 2,000 3,







Provincial Electoral Map Series 2012 - Map Guide Book Electoral District of Hants West



240 480 720





#### Provincial Electoral Map Series 2012 -