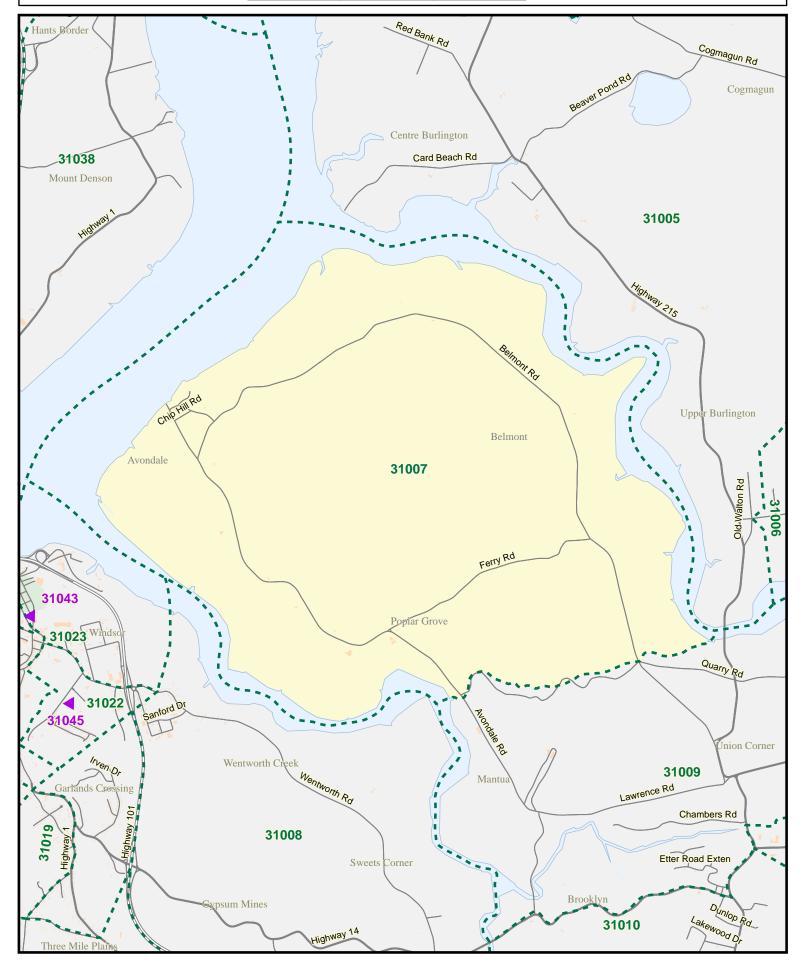

Provincial Electoral Map Series 2012 - Map Guide Book

**Electoral District of Hants West** 

Provincial Electoral Map Series 2012 - Map Guide Book Electoral District of Hants West

0 1,300 2,600 3,90

Provincial Electoral Map Series 2012 - Map Guide Book Electoral District of Hants West

112 - Map Guide Book ants West

31004 Cheverie Kempt Shore 31003