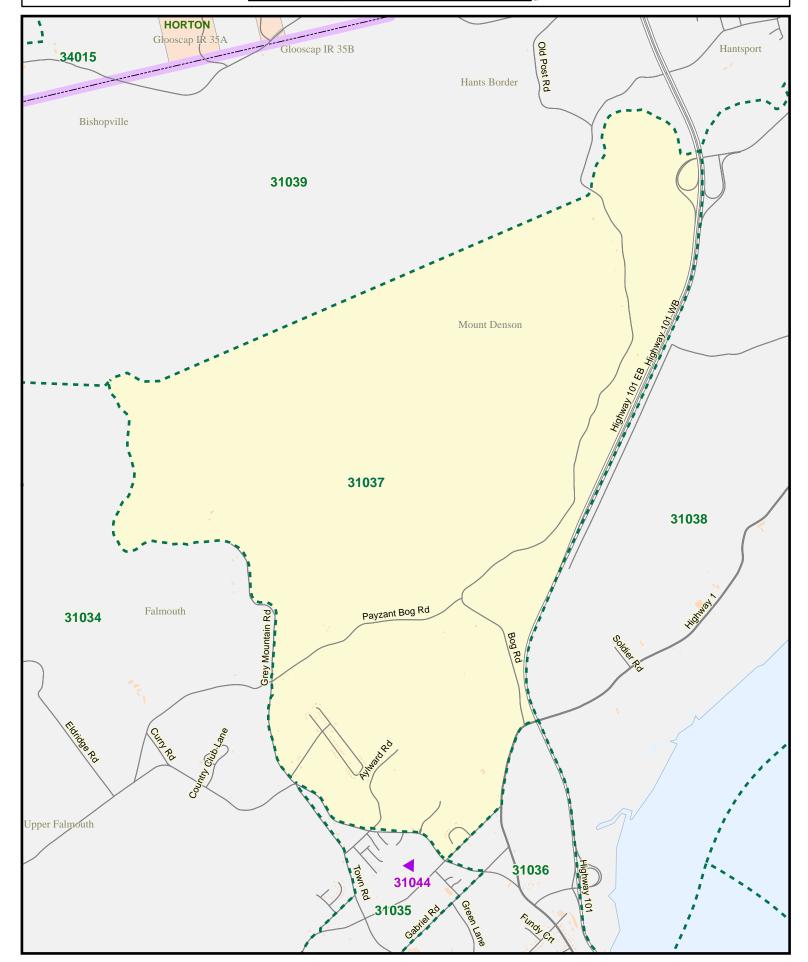

Provincial Electoral Map Series 2012 - Map Guide Book

**Electoral District of Hants West** 

Provincial Electoral Map Series 2012 - Map Guide Book Electoral District of Hants West

0 1,300 2,600 3,90

Provincial Electoral Map Series 2012 - Map Guide Book Electoral District of Hants West