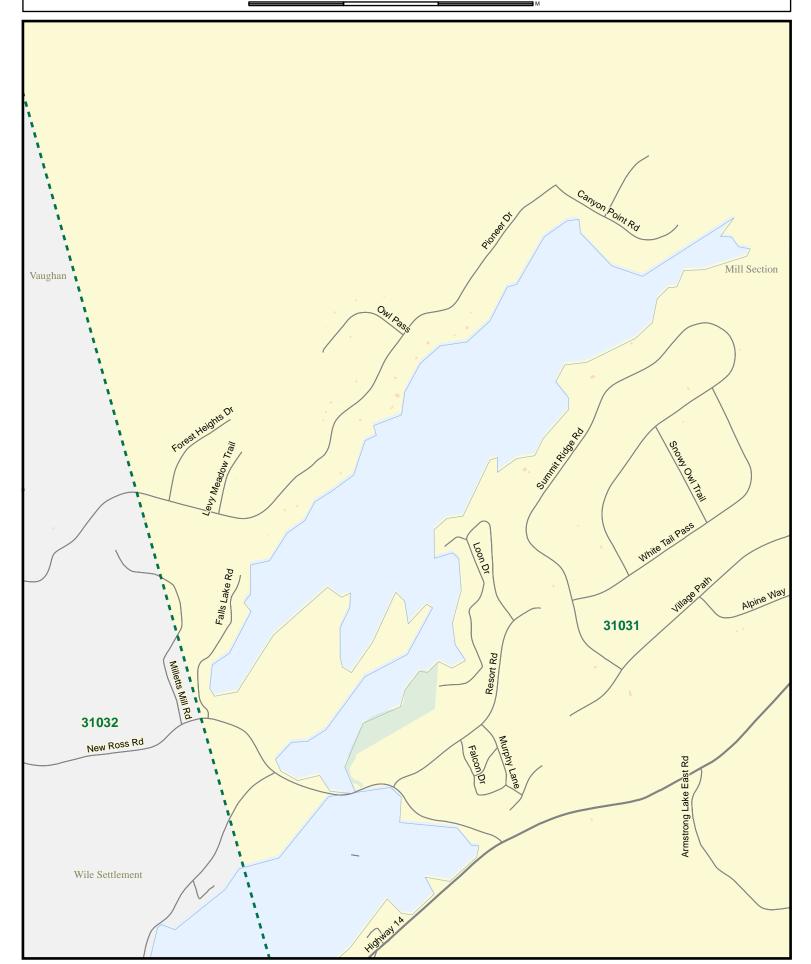

Provincial Electoral Map Series 2012 - Map Guide Book Electoral District of Hants West

1,800 3,600 5,4

Provincial Electoral Map Series 2012 - Map Guide Book Electoral District of Hants West

360 720 1

Provincial Electoral Map Series 2012 - Map Guide Book Electoral District of Hants West

130 260 390

Provincial Electoral Map Series 2012 - Map Guide Book Electoral District of Hants West

0 160 320 480

Provincial Electoral Map Series 2012 - Map Guide Book Electoral District of Hants West

1,100 2,200 3,3

Provincial Electoral Map Series 2012 - Map Guide Book

**Electoral District of Hants West** 

Provincial Electoral Map Series 2012 - Map Guide Book Electoral District of Hants West

0 1,300 2,600 3,90

Provincial Electoral Map Series 2012 - Map Guide Book Electoral District of Hants West