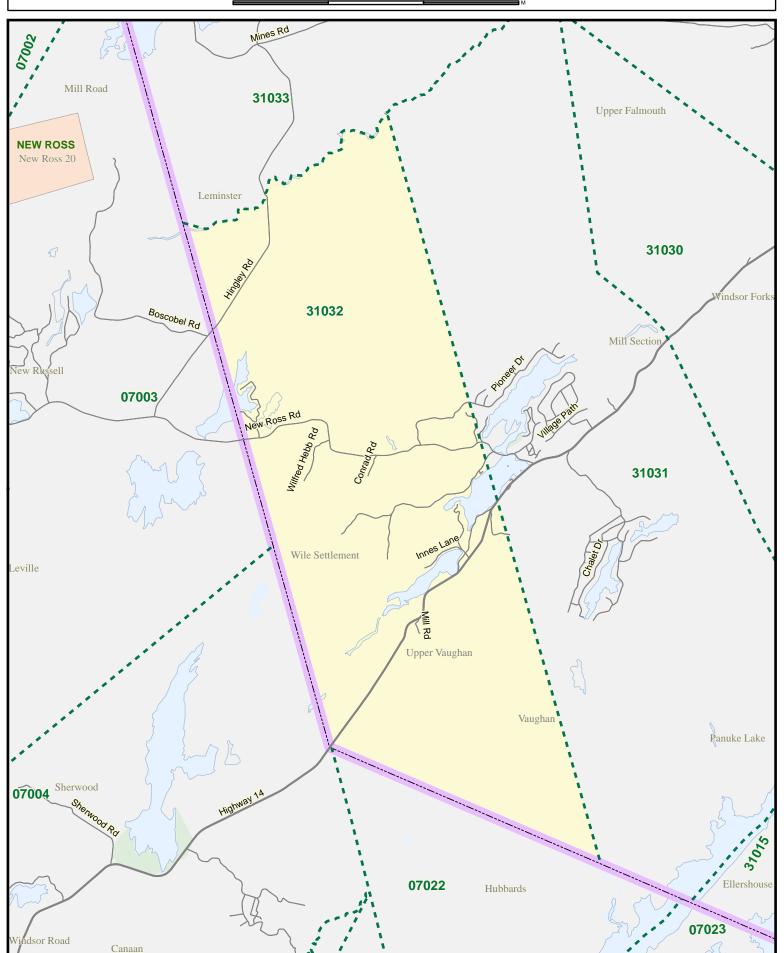

,77







Provincial Electoral Map Series 2012 - Map Guide Book Electoral District of Hants West

2,200 4,400 6,60







Provincial Electoral Map Series 2012 - Map Guide Book Electoral District of Hants West







Provincial Electoral Map Series 2012 - Map Guide Book Electoral District of Hants West

2,800 5,600 8,400







Provincial Electoral Map Series 2012 - Map Guide Book Electoral District of Hants West

Electoral district of Harris West







Provincial Electoral Map Series 2012 - Map Guide Book Electoral District of Hants West

550 1.100







Provincial Electoral Map Series 2012 - Map Guide Book Electoral District of Hants West

Electoral district of names west







Provincial Electoral Map Series 2012 - Map Guide Book Electoral District of Hants West

2,400 4,800 7,20







Provincial Electoral Map Series 2012 - Map Guide Book Electoral District of Hants West

450 900 1,3















#### Provincial Electoral Map Series 2012 - Map Guide Book Electoral District of Hants West

3,400 6,800 10,200













Provincial Electoral Map Series 2012 - Map Guide Book Electoral District of Hants West



180 360 54





Provincial Electoral Map Series 2012 - Map Guide Book Electoral District of Hants West

1,600 3,200 4,80







Provincial Electoral Map Series 2012 - Map Guide Book Electoral District of Hants West



275 550 82





Provincial Electoral Map Series 2012 - Map Guide Book Electoral District of Hants West

250 500 75







Provincial Electoral Map Series 2012 - Map Guide Book

**Electoral District of Hants West** 













Provincial Electoral