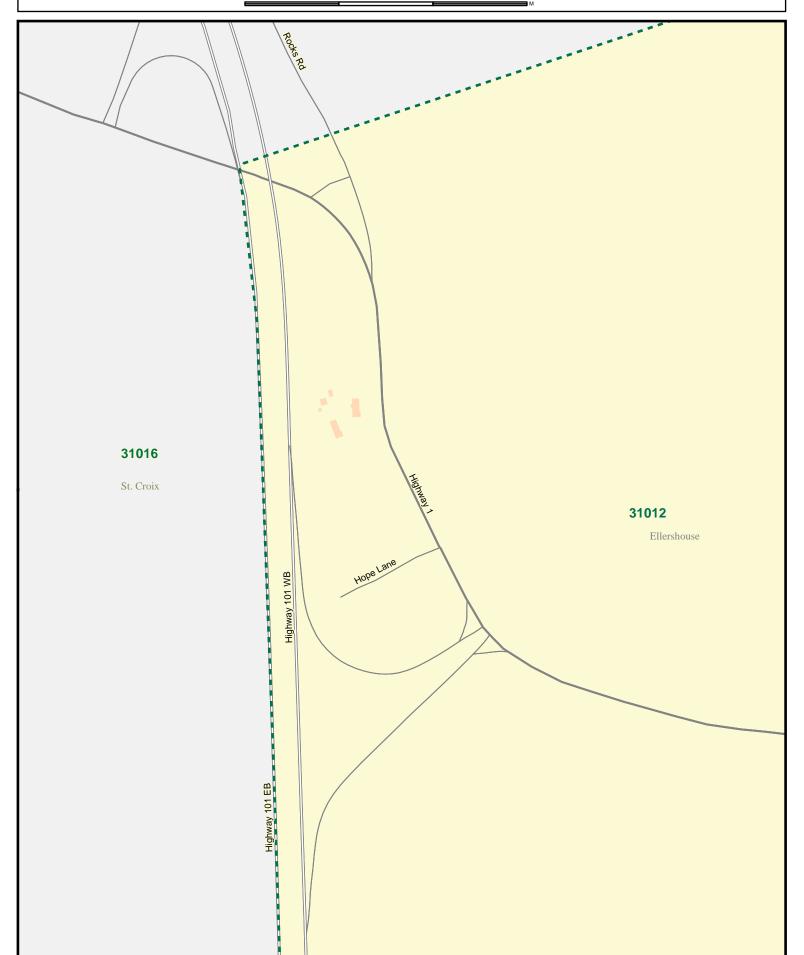

Hants West W Sole

200 400 600





Provincial Electoral Map Series 2012 - Map Guide Book Electoral District of Hants West

1,000 2,000 3,







Provincial Electoral Map Series 2012 - Map Guide Book Electoral District of Hants West



240 480 720





#### Provincial Electoral Map Series 2012 - Map Guide Book Electoral District of Hants West

1,250 2,500 3,75







Provincial Electoral Map Series 2012 - Map Guide Book Electoral District of Hants West

140 280 42







Provincial Electoral Map Series 2012 - Map Guide Book Electoral District of Hants West

1,000 2,000 3,00







Provincial Electoral Map Series 2012 - Map Guide Book Electoral District of Hants West

340 680 1,020







Provincial Electoral Map Series 2012 - Map Guide Book Electoral District of Hants West

110 220 33







Provincial Electoral Map Series 2012 - Map Guide Book Electoral District of Hants West

1,300 2,600 3,9







Provincial Electoral Map Series 2012 - Map Guide Book Electoral District of Hants West

150 300 450







Provincial Electoral Map Series 2012 - Map Guide Book Electoral District of Hants West

1,500 3,000 4,5







Provincial Electoral Map Series 2012 - Map Guide Book Electoral District of Hants West

325 650







### Provincial Electoral Map Series 2012 - Map Guide Book Electoral District of Hants West



290 580 870





Provincial Electoral Map Series 2012 - Map Guide Book

**Electoral District of Hants West** 







Provincial Electoral Map Series 2012 - Map Guide Book Electoral District of Hants West

3,300 6,600 9,9







Provincial Electoral Map Series 2012 - Map