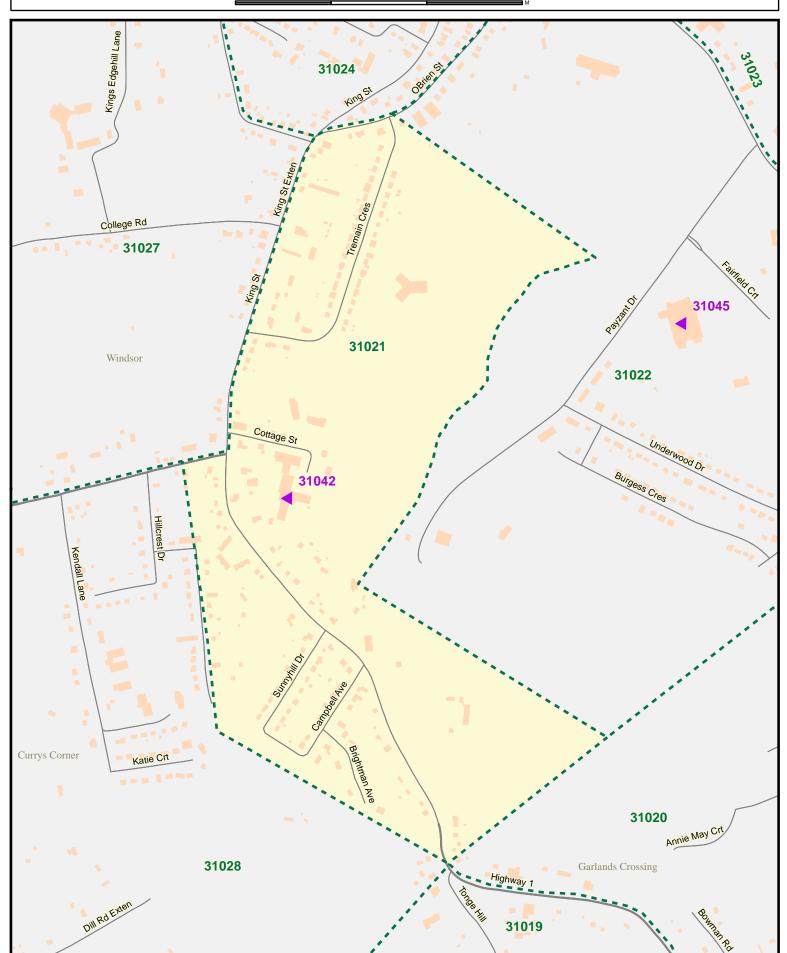

oral District of Hants West

Electoral district of Harits West







#### Provincial Electoral Map Series 2012 - Map Guide Book Electoral District of Hants West



270 540 81





Provincial Electoral Map Series 2012 - Map Guide Book Electoral District of Hants West

1,250 2,500 3,75







Provincial Electoral Map Series 2012 - Map Guide Book Electoral District of Hants West







Provincial Electoral Map Series 2012 - Map Guide Book Electoral District of Hants West

210 420 630







Provincial Electoral Map Series 2012 - Map Guide Book

Electoral District of Hants West







Provincial Electoral Map Series 2012 - Map Guide Book Electoral District of Hants West

370 740 1,110







Provincial Electoral Map Series 2012 - Map Guide Book Electoral District of Hants West



200 400 60





Provincial Electoral Map Series 2012 - Map Guide Book Electoral District of Hants West

280 560









Provincial Electoral Map Series 2012 - Map Guide Book Electoral District of Hants West

340 680







Provincial Electoral Map Series 2012 - Map Guide Book Electoral District of Hants West

90 180 27







Provincial Electoral Map Series 2012 - Map Guide Book Electoral District of Hants West









Provincial Electoral Map Series 2012 - Map Guide Book Electoral District of Hants West

Electoral district of Hants West







Provincial Electoral Map Series 2012 - Map Guide Book Electoral District of Hants West



200 400





Provincial Electoral Map Series 2012 - Map Guide Book

**Electoral District of Hants West** 







Provincial Electoral Map Series 2012 - Map Guide Book **