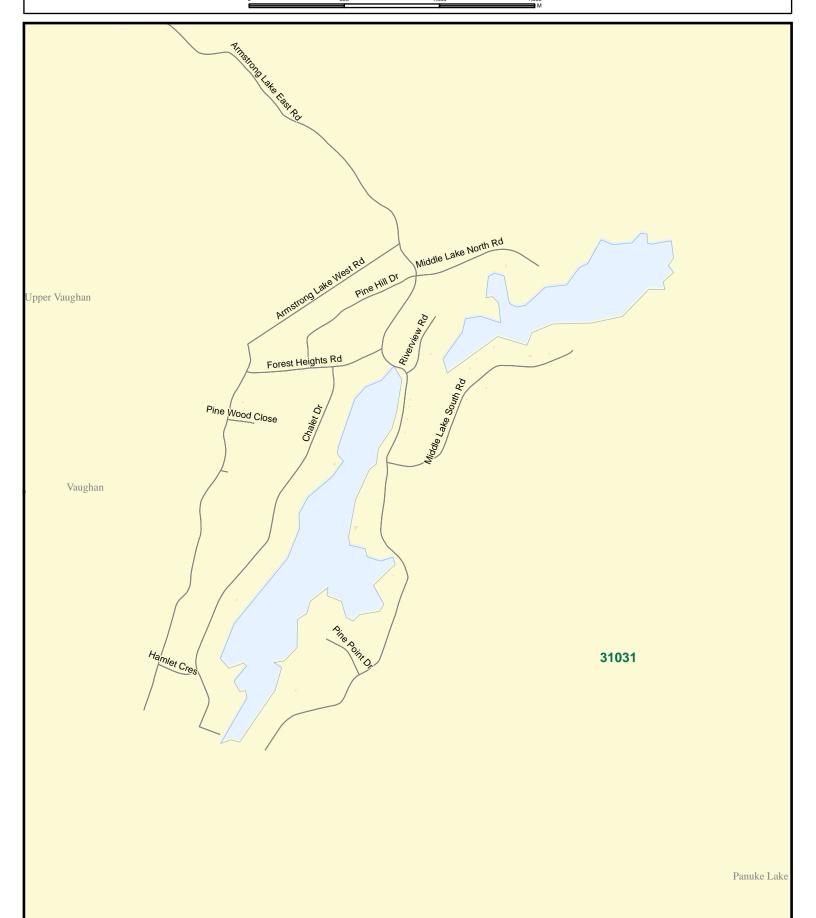

Hants West

75 150 225







Provincial Electoral Map Series 2012 - Map Guide Book Electoral District of Hants West



10 20 30





Provincial Electoral Map Series 2012 - Map Guide Book Electoral District of Hants West

2,000 4,000 6,00







Provincial Electoral Map Series 2012 - Map Guide Book Electoral District of Hants West

590 1,180 1,77







Provincial Electoral Map Series 2012 - Map Guide Book Electoral District of Hants West

2,200 4,400 6,60







Provincial Electoral Map Series 2012 - Map Guide Book Electoral District of Hants West







Provincial Electoral Map Series 2012 - Map Guide Book Electoral District of Hants West

2,800 5,600 8,400







Provincial Electoral Map Series 2012 - Map Guide Book Electoral District of Hants West

Electoral district of Harris West







Provincial Electoral Map Series 2012 - Map Guide Book Electoral District of Hants West

550 1.100







Provincial Electoral Map Series 2012 - Map Guide Book Electoral District of Hants West

Electoral district of names west







Provincial Electoral Map Series 2012 - Map Guide Book Electoral District of Hants West

2,400 4,800 7,20







Provincial Electoral Map Series 2012 - Map Guide Book Electoral District of Hants West

450 900 1,3















#### Provincial Electoral Map Series 2012 - Map Guide Book Electoral District of Hants West

3,400 6,800 10,200













Provincial Electoral Map Series 2012 - Map Guide Book Electoral District of Hants West



180 360 54





Provincial Electoral Map Series 2012 - Map Guide Book Electoral District of Hants West

1,600 3,200 4,80