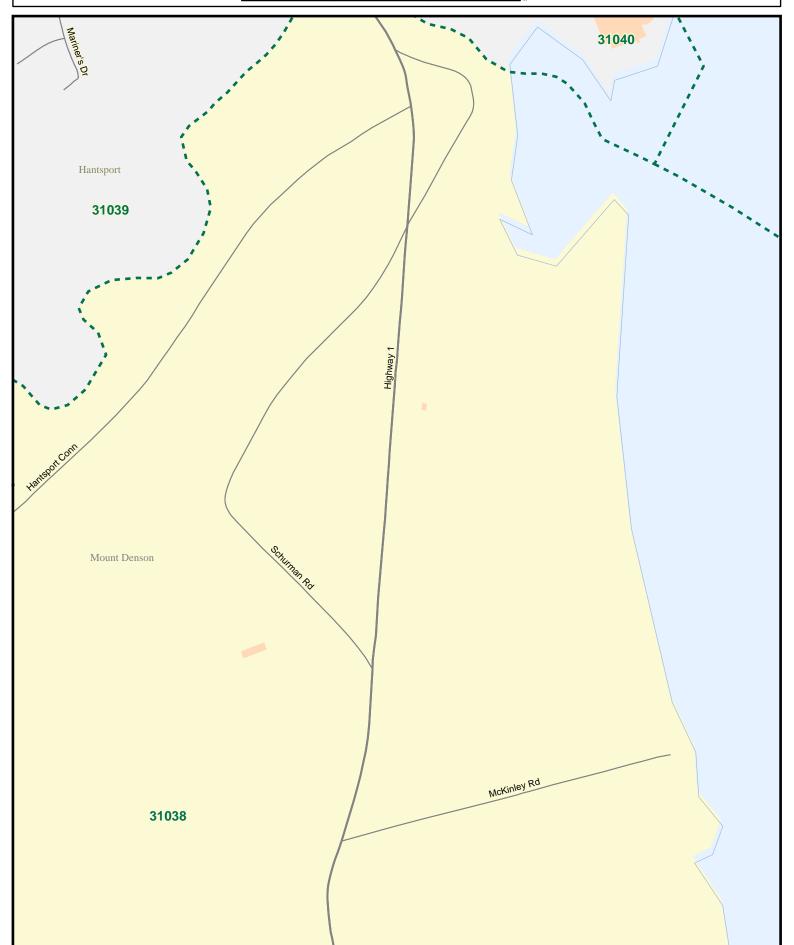

Provincial Electoral Map Series 2012 - Map Guide Book

Electoral District of Hants West

Avonview Dr Hants Border Tannery Rd 34016 Smith Cres Cottage St Foundry Rd 31041 Station St 31040 Hantsport Faulkner Dr Pleasant St Riverbank Dr Holmes Hill Rd 31039 31038 Mount Denson