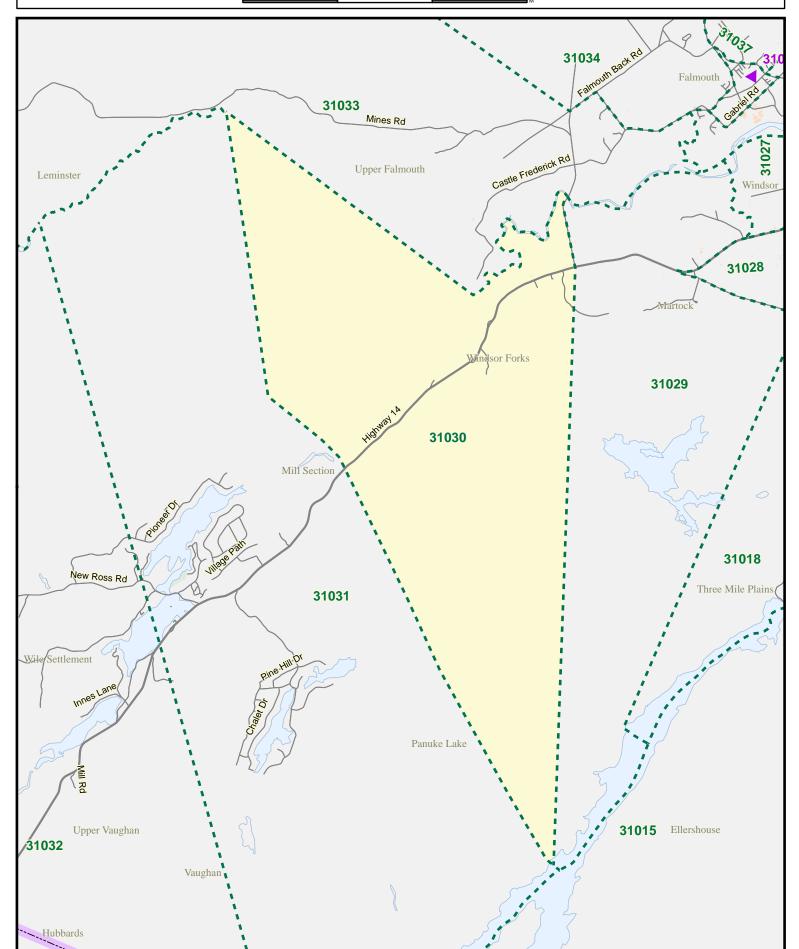

Guide Book Electoral District of Hants West



200 400





Provincial Electoral Map Series 2012 - Map Guide Book

**Electoral District of Hants West** 







Provincial Electoral Map Series 2012 - Map Guide Book **Electoral District of Hants West** 







Provincial Electoral Map Series 2012 - Map Guide Book Electoral District of Hants West

75 150 225







Provincial Electoral Map Series 2012 - Map Guide Book Electoral District of Hants West



10 20 30





Provincial Electoral Map Series 2012 - Map Guide Book Electoral District of Hants West

2,000 4,000 6,00







Provincial Electoral Map Series 2012 - Map Guide Book Electoral District of Hants West

590 1,180 1,77







Provincial Electoral Map Series 2012 - Map Guide Book Electoral District of Hants West

2,200 4,400 6,60







Provincial Electoral Map Series 2012 - Map Guide Book Electoral District of Hants West







Provincial Electoral Map Series 2012 - Map Guide Book Electoral District of Hants West

2,800 5,600 8,400







Provincial Electoral Map Series 2012 - Map Guide Book Electoral District of Hants West

Electoral district of Harris West







Provincial Electoral Map Series 2012 - Map Guide Book Electoral District of Hants West

550 1.100







Provincial Electoral Map Series 2012 - Map Guide Book Electoral District of Hants West

Electoral district of names west







Provincial Electoral Map Series 2012 - Map Guide Book Electoral District of Hants West

2,400 4,800 7,20







Provincial Electoral Map Series 2012 - Map Guide Book Electoral District of Hants West

450 900 1,3