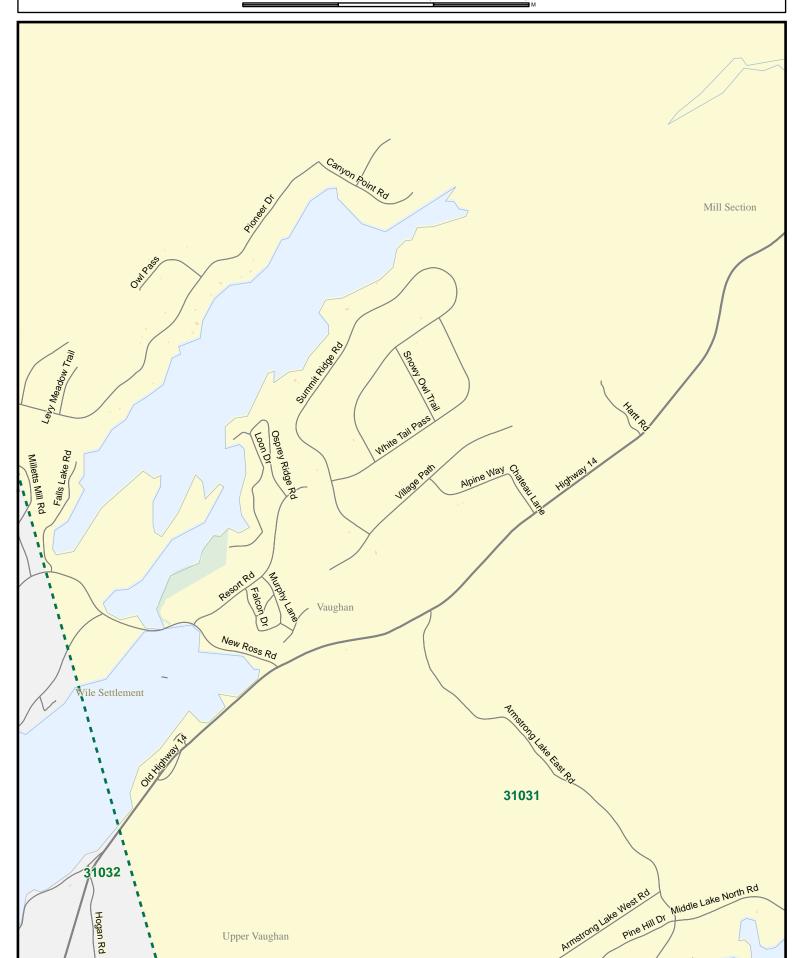

Provincial Electoral Map Series 2012 - Map Guide Book Electoral District of Hants West

1,800 3,600 5,4

Provincial Electoral Map Series 2012 - Map Guide Book Electoral District of Hants West

360 720 1

Provincial Electoral Map Series 2012 - Map Guide Book Electoral District of Hants West

130 260 390

Provincial Electoral Map Series 2012 - Map Guide Book Electoral District of Hants West

0 160 320 480

Provincial Electoral Map Series 2012 - Map Guide Book Electoral District of Hants West

1,100 2,200 3,3

Provincial Electoral Map Series 2012 - Map Guide Book

**Electoral District of Hants West** 

Provincial Electoral Map Series 2012 - Map Guide Book Electoral District of Hants West

0 1,300 2,600 3,90

Provincial Electoral Map Series 2012 - Map Guide Book Electoral District of Hants West