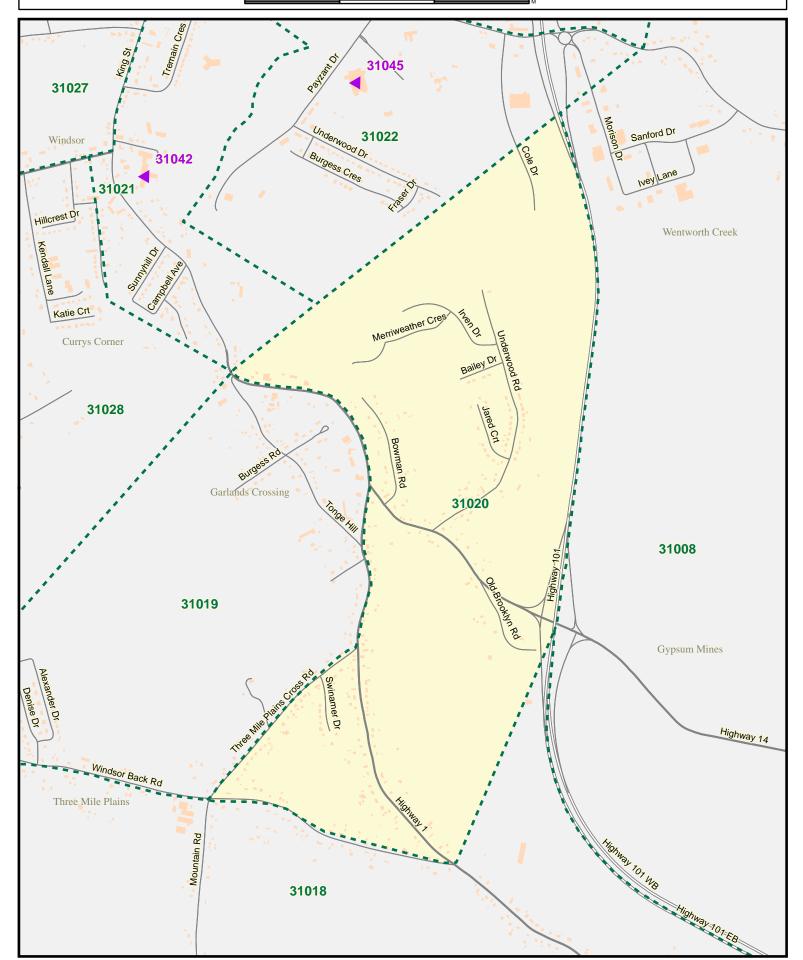

Provincial Electoral Map Series 2012 - Map Guide Book

Electoral District of Hants West

Avonview Dr Hants Border Tannery Rd 34016 Smith Cres Cottage St Foundry Rd 31041 Station St 31040 Hantsport Faulkner Dr Pleasant St Riverbank Dr Holmes Hill Rd 31039 31038 Mount Denson