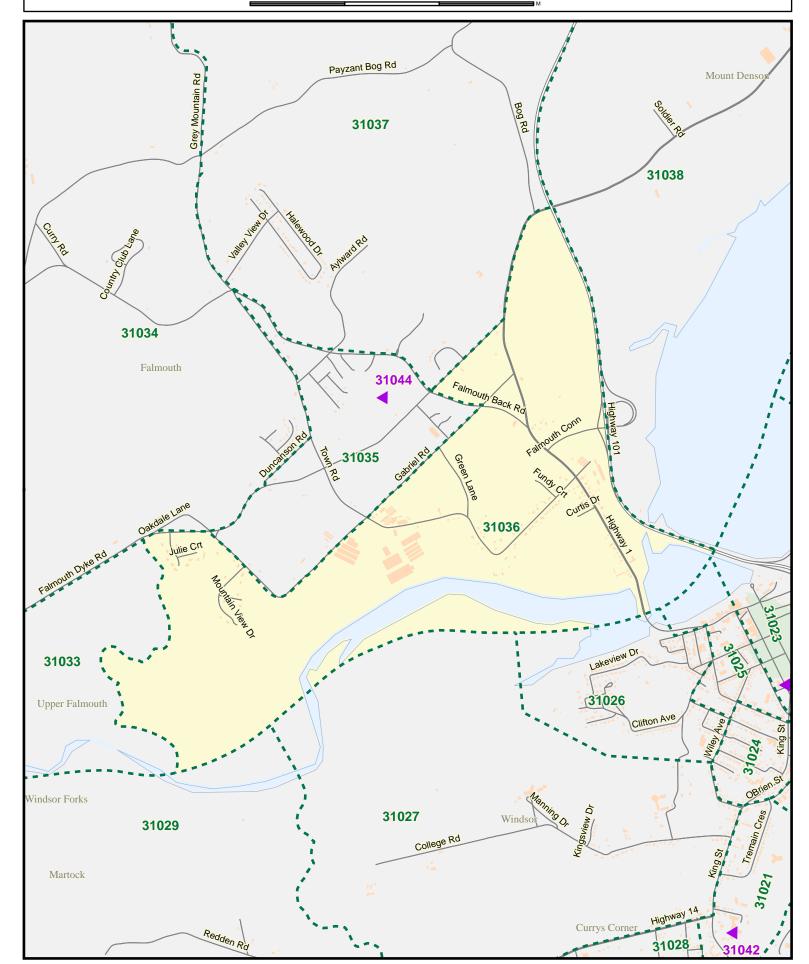

Provincial Electoral Map Series 2012 - Map Guide Book

**Electoral District of Hants West** 

Provincial Electoral Map Series 2012 - Map Guide Book Electoral District of Hants West

0 1,300 2,600 3,90

Provincial Electoral Map Series 2012 - Map Guide Book Electoral District of Hants West