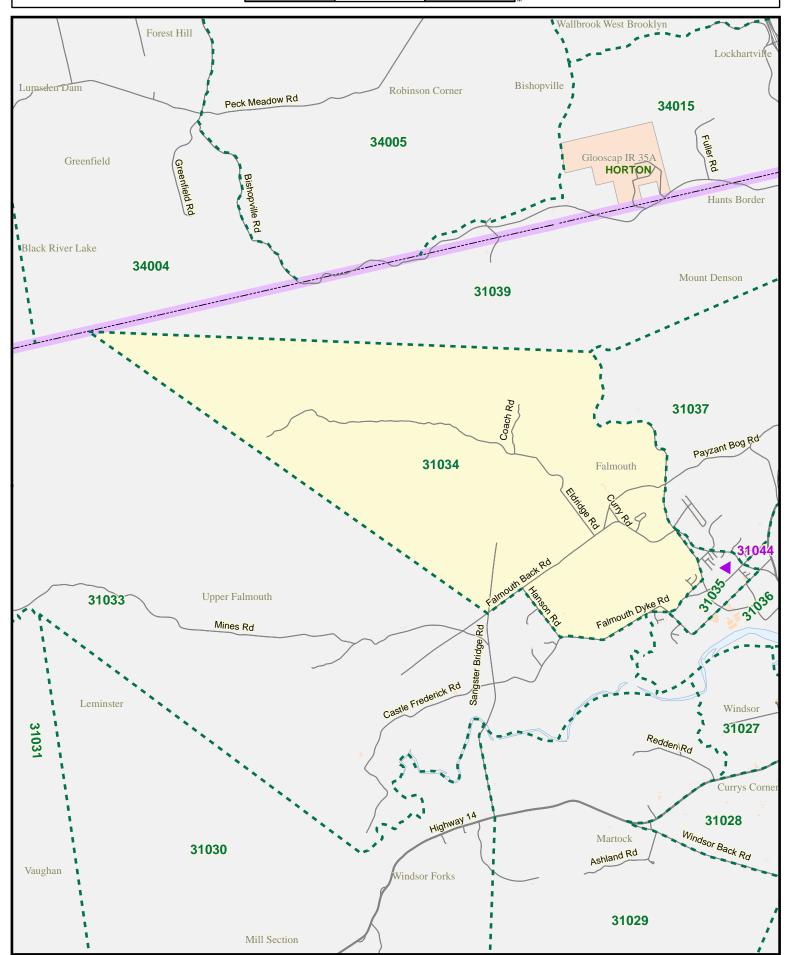

Provincial Electoral Map Series 2012 - Map Guide Book

Electoral District of Hants West

Avonview Dr Hants Border Tannery Rd 34016 Smith Cres Cottage St Foundry Rd 31041 Station St 31040 Hantsport Faulkner Dr Pleasant St Riverbank Dr Holmes Hill Rd 31039 31038 Mount Denson