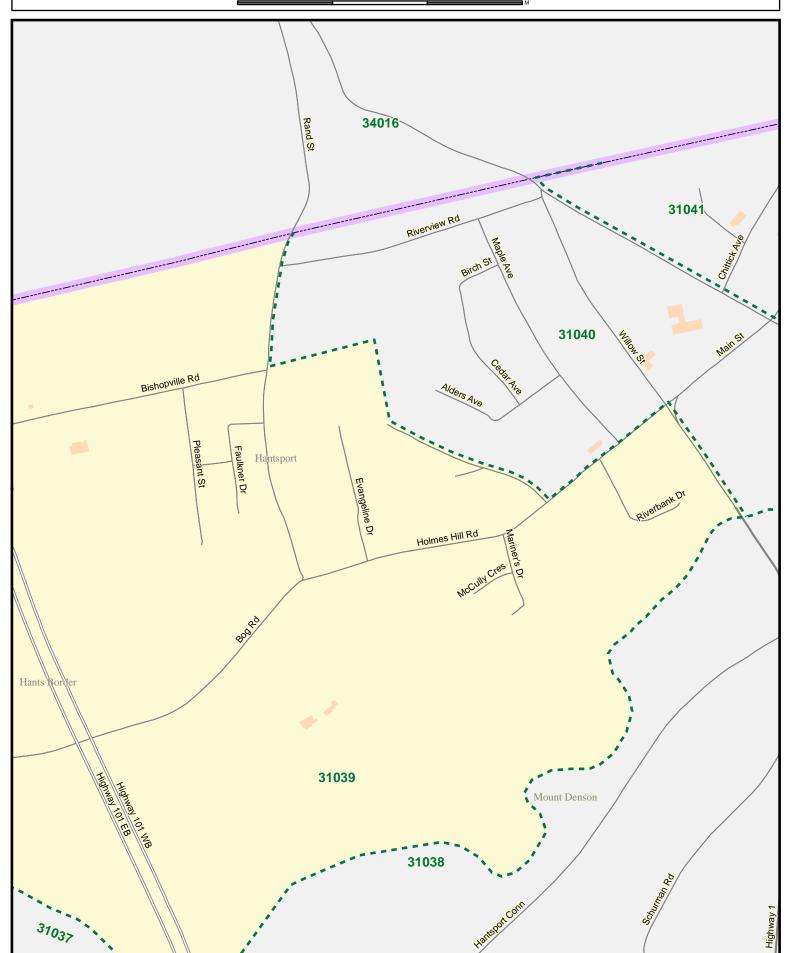

Provincial Electoral Map Series 2012 - Map Guide Book

Electoral District of Hants West

Avonview Dr Hants Border Tannery Rd 34016 Smith Cres Cottage St Foundry Rd 31041 Station St 31040 Hantsport Faulkner Dr Pleasant St Riverbank Dr Holmes Hill Rd 31039 31038 Mount Denson