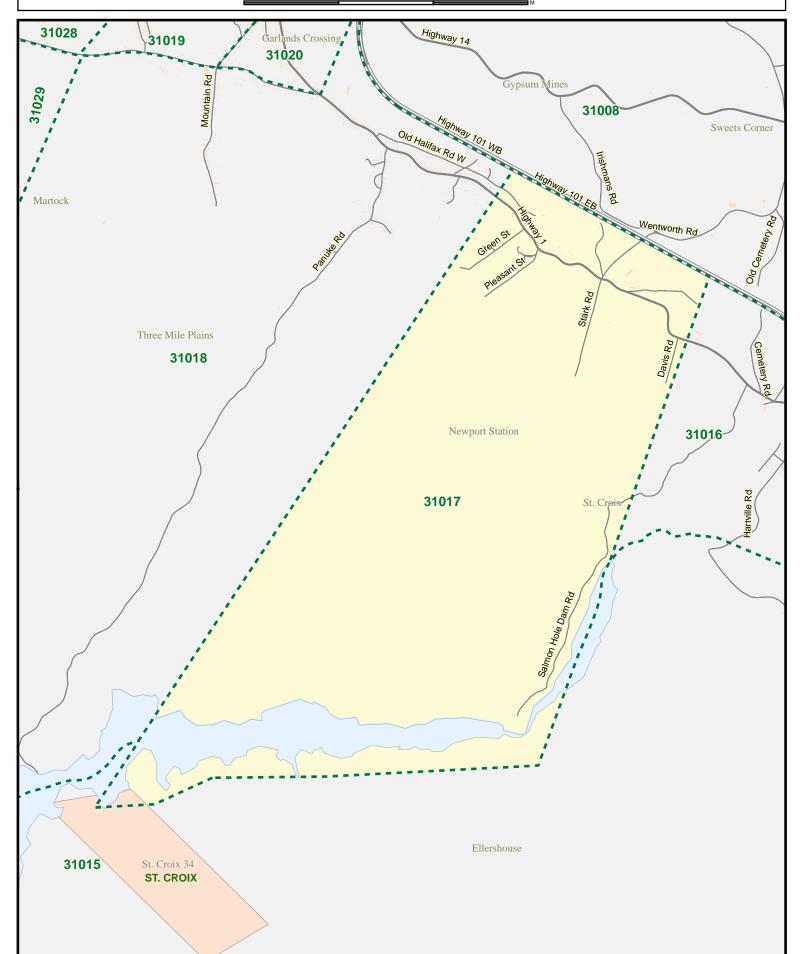

Provincial Electoral Map Series 2012 - Map Guide Book Electoral District of Hants West

1,800 3,600 5,4

Provincial Electoral Map Series 2012 - Map Guide Book Electoral District of Hants West

360 720 1

Provincial Electoral Map Series 2012 - Map Guide Book Electoral District of Hants West

130 260 390

Provincial Electoral Map Series 2012 - Map Guide Book Electoral District of Hants West

0 160 320 480

Provincial Electoral Map Series 2012 - Map Guide Book Electoral District of Hants West

1,100 2,200 3,3

Provincial Electoral Map Series 2012 - Map Guide Book

**Electoral District of Hants West** 

Provincial Electoral Map Series 2012 - Map Guide Book Electoral District of Hants West

0 1,300 2,600 3,90

Provincial Electoral Map Series 2012 - Map Guide Book Electoral District of Hants West