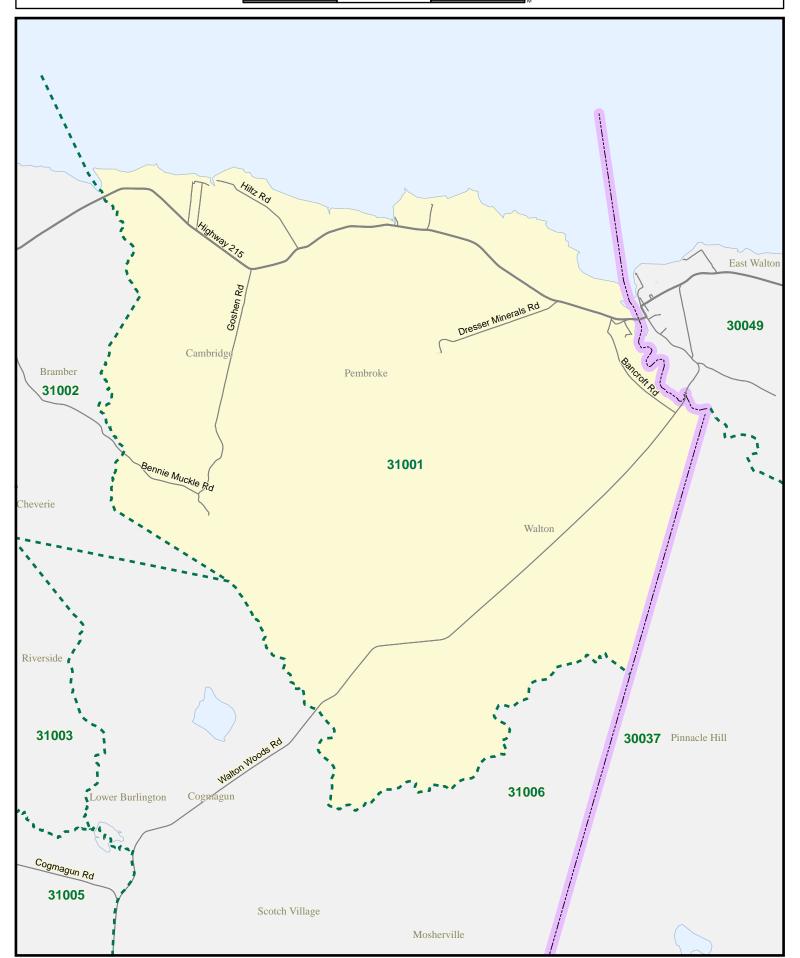

Provincial Electoral Map Series 2012 - Map Guide Book Electoral District of Hants West

1,800 3,600 5,4

Provincial Electoral Map Series 2012 - Map Guide Book Electoral District of Hants West

360 720 1

Provincial Electoral Map Series 2012 - Map Guide Book Electoral District of Hants West

# Hants West - Index

| Street Name            | Polling Division | Street Name         | Polling Division |
|------------------------|------------------|---------------------|------------------|
| Aberdeen Beach Rd      | 31038            | Belmont Rd          | 31009            |
| Albert St              | 31024            | Ben Jackson Rd      | 31039            |
| Albert St              | 31025            | Benedict Lane       | 31030            |
| Albert St              | 31026            | Bennie Muckle Rd    | 31001            |
| Alders Ave             | 31040            | Bennie Muckle Rd    | 31002            |
| Alexander Dr           | 31019            | Bent Rd             | 31012            |
| Alexander St           | 31024            | Birch Lane          | 31035            |
| Alexander St           | 31026            | Birch St            | 31040            |
| Alonza Wile Rd         | 31032            | Birchwood Trail     | 31003            |
| Alpine Way             | 31031            | Bishopville Rd      | 31039            |
| Annie May Crt          | 31020            | Block Wharf Rd      | 31004            |
| Apple Tree Rd          | 31038            | Blomidon View Lane  | 31002            |
| Ardoise Lane           | 31014            | Bobbitt Dr E        | 31016            |
| Ardoise School Rd      | 31013            | Bobbitt Dr W        | 31016            |
| Armitage Rd            | 31003            | Bog Rd              | 31036            |
| Armitage Rd            | 31004            | Bog Rd              | 31037            |
| Armitage Road Exten    | 31004            | Bog Rd              | 31039            |
| Armstrong Lake East Rd | 31031            | Bowman Rd           | 31020            |
| Armstrong Lake West Rd | 31031            | Brightman Ave       | 31021            |
| Ashdale Rd             | 31011            | Brook St            | 31012            |
| Ashland Rd             | 31028            | Burgess Cres        | 31022            |
| Ashland Rd             | 31029            | Burgess Rd          | 31019            |
| Ashwood Dr             | 31014            | Buster Davis Rd     | 31013            |
| Avon St                | 31026            | Buster Davis Rd     | 31014            |
| Avon St                | 31041            | Butler Rd           | 31033            |
| Avondale Cross Rd      | 31007            | Caldwell Rd         | 31018            |
| Avondale Rd            | 31007            | Cambridge Lane      | 31001            |
| Avondale Rd            | 31009            | Cameron Lake Lane   | 31013            |
| Avondale Rd            | 31010            | Cameron Lake Lane   | 31014            |
| Avonview Crt           | 31037            | Campbell Ave        | 31021            |
| Aylward Rd             | 31034            | Canoe Lake Cove Rd  | 31032            |
| Aylward Rd             | 31035            | Canyon Point Rd     | 31031            |
| Aylward Rd             | 31037            | Card Beach Rd       | 31005            |
| Bailey Dr              | 31020            | Castle Frederick Rd | 31033            |
| Ball Park Rd           | 31016            | Cedar Ave           | 31040            |
| Bancroft Rd            | 31001            | Cedar St            | 31026            |
| Barkhouse Rd           | 31006            | Cemetery Rd         | 31016            |
| Bayswater Dr           | 31003            | Centennial Dr       | 31022            |
| Beaver Pond Lane       | 31032            | Centennial Dr       | 31023            |
| Beaver Pond Rd         | 31005            | Chalet Cres         | 31012            |
| Beech Brook Rd         | 31014            | Chalet Dr           | 31031            |
| Belmont Rd             | 31007            | Chambers Rd         | 31009            |

| Street Name          | Polling Division | Street Name      | Polling Division |
|----------------------|------------------|------------------|------------------|
| Empire Lane          | 31022            | Greenhill Rd     | 31013            |
| Empire Lane          | 31023            | Grey Mountain Rd | 31034            |
| Etter Rd             | 31009            | Grey Mountain Rd | 31037            |
| Etter Rd             | 31010            | Halewood Dr      | 31037            |
| Etter Road Exten     | 31009            | Haliburton Ave   | 31026            |
| Evangeline Dr        | 31039            | Hamilton Rd      | 31017            |
| Fairfield Crt        | 31022            | Hamlet Cres      | 31031            |
| Falcon Dr            | 31031            | Hancock Lane     | 31031            |
| Falls Lake Rd        | 31031            | Hanson Rd        | 31033            |
| Falmouth Back Rd     | 31033            | Hanson Rd        | 31034            |
| Falmouth Back Rd     | 31034            | Hantsport Conn   | 31037            |
| Falmouth Back Rd     | 31035            | Hantsport Conn   | 31038            |
| Falmouth Back Rd     | 31036            | Hartt Rd         | 31031            |
| Falmouth Conn        | 31036            | Hartville Rd     | 31015            |
| Falmouth Conn        | 31038            | Hartville Rd     | 31016            |
| Falmouth Dyke Rd     | 31033            | Harvey Dr        | 31017            |
| Falmouth Dyke Rd     | 31034            | Harvey Dr Exten  | 31017            |
| Falmouth Dyke Rd     | 31035            | Harvey Rd        | 31014            |
| Falmouth Dyke Rd     | 31036            | Hatfield Lane    | 31019            |
| Faulkner Dr          | 31039            | Hawthorne St     | 31026            |
| Ferry Rd             | 31007            | Hazelwood Dr     | 31009            |
| First Ave            | 31012            | Helen Dill Rd    | 31001            |
| First Ave            | 31014            | Highland Ave     | 31024            |
| Five Island Brook Rd | 31031            | Highland Ave     | 31026            |
| Fletcher Lane        | 31012            | Highway 1        | 31012            |
| Fletcher Rd          | 31014            | Highway 1        | 31013            |
| Fogarty Lane         | 31014            | Highway 1        | 31014            |
| Forest Heights Dr    | 31031            | Highway 1        | 31016            |
| Forest Heights Rd    | 31031            | Highway 1        | 31017            |
| Fort Edward St       | 31023            | Highway 1        | 31018            |
| Foundry Rd           | 31041            | Highway 1        | 31019            |
| Fox Lane             | 31025            | Highway 1        | 31020            |
| Fox Lane             | 31026            | Highway 1        | 31021            |
| Fraser Dr            | 31022            | Highway 1        | 31026            |
| Fundy Crt            | 31036            | Highway 1        | 31028            |
| Gabriel Rd           | 31035            | Highway 1        | 31036            |
| Gabriel Rd           | 31036            | Highway 1        | 31037            |
| George St            | 31026            | Highway 1        | 31038            |
| Gerrish St           | 31023            | Highway 1        | 31039            |
| Goshen Rd            | 31001            | Highway 101      | 31008            |
| Gray St              | 31023            | Highway 101      | 31018            |
| Gray St              | 31025            | Highway 101      | 31020            |
| Gray St              | 31026            | Highway 101      | 31022            |
| Green Lane           | 31036            | Highway 101      | 31023            |
| Green St             | 31017            | Highway 101      | 31036            |

| Street Name                    | Polling Division | Street Name     | Polling Division |
|--------------------------------|------------------|-----------------|------------------|
| Highway 101                    | 31037            | Highway 215     | 31004            |
| Highway 101                    | 31038            | Highway 215     | 31005            |
| Highway 101 EB                 | 31008            | Highway 215     | 31009            |
| Highway 101 EB                 | 31012            | Highway 215     | 31010            |
| Highway 101 EB                 | 31015            | Highway 215     | 31011            |
| Highway 101 EB                 | 31016            | Highway 215     | 31012            |
| Highway 101 EB                 | 31017            | Highway 215     | 31014            |
| Highway 101 EB                 | 31018            | Highway 236     | 31006            |
| Highway 101 EB                 | 31037            | Highway 236     | 31009            |
| Highway 101 EB                 | 31038            | Hillcrest Dr    | 31028            |
| Highway 101 EB                 | 31039            | Hillcrest Lane  | 31006            |
| Highway 101 ETA 246 Crsover    | 31039            | Hillcrest Lane  | 31015            |
| Highway 101 ETA 249 Crsover    | 31037            | Hillside Lane   | 31019            |
| Highway 101 ETA 264            | 31008            | Hillside Lane   | 31020            |
| Highway 101 ETA 264            | 31017            | Hilltop Ave     | 31009            |
| Highway 101 ETA 271            | 31015            | Hilltop Dr      | 31035            |
| Highway 101 ETA 277            | 31014            | Hiltz Rd        | 31001            |
| Highway 101 ETA 277            | 31015            | Hingley Rd      | 31032            |
| Highway 101 Exit 5A Roundabout | 31022            | Hingley Rd      | 31033            |
| Highway 101 WB                 | 31008            | Hogan Rd        | 31031            |
| Highway 101 WB                 | 31012            | Hogan Rd        | 31032            |
| Highway 101 WB                 | 31014            | Holiday Lane    | 31002            |
| Highway 101 WB                 | 31015            | Holmes Hill Rd  | 31039            |
| Highway 101 WB                 | 31016            | Hope Lane       | 31012            |
| Highway 101 WB                 | 31018            | Industrial Dr   | 31022            |
| Highway 101 WB                 | 31037            | Industrial Dr   | 31023            |
| Highway 101 WB                 | 31038            | Innes Lane      | 31032            |
| Highway 101 WB                 | 31039            | Irishmans Rd    | 31008            |
| Highway 101 WB Exit 5A Off Ram | p 31022          | Irven Dr        | 31020            |
| Highway 101 WB Exit 5A On Ram  | p 31022          | Ivey Lane       | 31008            |
| Highway 14                     | 31008            | Jared Crt       | 31020            |
| Highway 14                     | 31009            | Jocelyn Lee Crt | 31034            |
| Highway 14                     | 31010            | Jubilee Lane    | 31041            |
| Highway 14                     | 31011            | Julie Crt       | 31036            |
| Highway 14                     | 31019            | Juniper Dr      | 31028            |
| Highway 14                     | 31020            | Juniper Dr      | 31029            |
| Highway 14                     | 31021            | Karen Crt       | 31001            |
| Highway 14                     | 31028            | Katie Crt       | 31028            |
| Highway 14                     | 31029            | Kempt Forest Dr | 31003            |
| Highway 14                     | 31030            | Kendall Lane    | 31028            |
| Highway 14                     | 31031            | Kimball Dr      | 31028            |
| Highway 14                     | 31032            | King St         | 31021            |
| Highway 215                    | 31001            | King St         | 31023            |
| Highway 215                    | 31002            | King St         | 31024            |
| Highway 215                    | 31003            | King St         | 31025            |
|                                |                  |                 |                  |

| Street Name           | Polling Division | Street Name        | Polling Division |
|-----------------------|------------------|--------------------|------------------|
| Nunn Rd               | 31004            | Pemberton Ave      | 31019            |
| Nunn Rd Exten         | 31004            | Pemberton Rd       | 31019            |
| Oak St                | 31040            | Pemberton Rd       | 31035            |
| Oak St                | 31041            | Pembroke Wharf Rd  | 31001            |
| Oakdale Lane          | 31034            | Pine Hill Dr       | 31031            |
| Oakdale Lane          | 31035            | Pine Point Dr      | 31031            |
| Oakview Park Rd       | 31030            | Pine St            | 31039            |
| OBrien St             | 31021            | Pine Wood Close    | 31031            |
| OBrien St             | 31022            | Pioneer Dr         | 31031            |
| OBrien St             | 31024            | Pioneer Dr         | 31032            |
| OBrien St             | 31025            | Pleasant St        | 31017            |
| Ocean Beach Rd        | 31002            | Pleasant St        | 31039            |
| Old Brooklyn Rd       | 31020            | Porters Ave        | 31040            |
| Old Cemetery Rd       | 31008            | Prince St          | 31040            |
| Old Coach Rd          | 31033            | Prince St          | 31041            |
| Old Coach Rd          | 31034            | Privilege Rd       | 31015            |
| Old Halifax Rd E      | 31017            | Quarry Rd          | 31006            |
| Old Halifax Rd W      | 31017            | Quarry Rd          | 31007            |
| Old Halifax Rd W      | 31018            | Quarry Rd          | 31009            |
| Old Highway 14        | 31031            | Rand St            | 31039            |
| Old Highway 215       | 31009            | Red Bank Rd        | 31005            |
| Old Highway 215       | 31010            | Redden Rd          | 31028            |
| Old Highway 215       | 31012            | Redden Rd          | 31029            |
| Old Irishmans Rd      | 31017            | Resort Rd          | 31031            |
| Old Post Rd           | 31039            | Ritchieville Lane  | 31015            |
| Old Scotch Village Rd | 31006            | River Dr           | 31016            |
| Old Shanks Rd         | 31018            | River Rd           | 31001            |
| Old Walton Rd         | 31005            | River St           | 31026            |
| Osprey Ridge Rd       | 31031            | Riverbank Dr       | 31039            |
| Owens Rd              | 31015            | Riverview Dr       | 31009            |
| Owl Pass              | 31031            | Riverview Rd       | 31031            |
| Paddock Lane          | 31035            | Riverview Rd       | 31039            |
| Palmer Lake Dr        | 31030            | Riverview Rd       | 31040            |
| Palmeter Dr           | 31035            | Robert Dr          | 31013            |
| Panuke Rd             | 31018            | Robert Dr          | 31014            |
| Park Dr               | 31023            | Robinson Rd        | 31014            |
| Parker Rd             | 31013            | Rocks Rd           | 31012            |
| Partridge Lane        | 31031            | Rocks Rd           | 31016            |
| Patterson Lane        | 31035            | Rockwell Rd        | 31014            |
| Paul St               | 31039            | Ross Barkhouse Rd  | 31005            |
| Payzant Bog Rd        | 31034            | Ross Rd            | 31003            |
| Payzant Bog Rd        | 31037            | Russ Rd            | 31012            |
| Payzant Dr            | 31022            | Salmon Hole Dam Rd | 31016            |
| Peach Lane            | 31035            | Salmon Hole Dam Rd | 31017            |
| Pellow Rd             | 31018            | Sampson Dr         | 31018            |
|                       |                  |                    |                  |