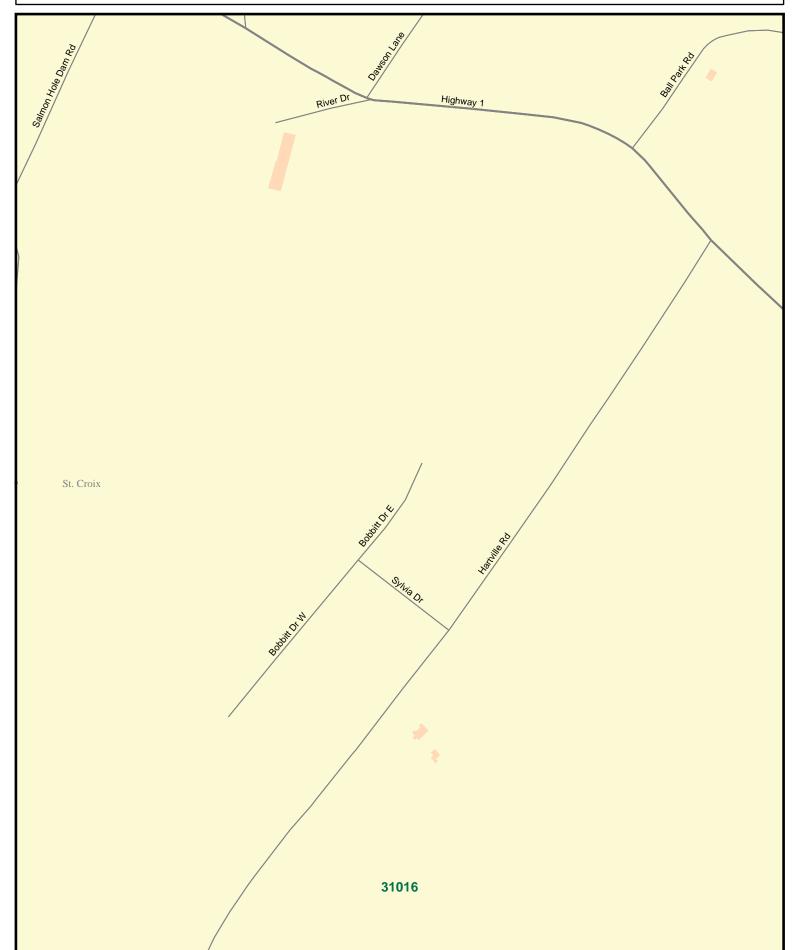

# Hants West - Index

| Street Name            | Polling Division | Street Name         | Polling Division |
|------------------------|------------------|---------------------|------------------|
| Aberdeen Beach Rd      | 31038            | Belmont Rd          | 31009            |
| Albert St              | 31024            | Ben Jackson Rd      | 31039            |
| Albert St              | 31025            | Benedict Lane       | 31030            |
| Albert St              | 31026            | Bennie Muckle Rd    | 31001            |
| Alders Ave             | 31040            | Bennie Muckle Rd    | 31002            |
| Alexander Dr           | 31019            | Bent Rd             | 31012            |
| Alexander St           | 31024            | Birch Lane          | 31035            |
| Alexander St           | 31026            | Birch St            | 31040            |
| Alonza Wile Rd         | 31032            | Birchwood Trail     | 31003            |
| Alpine Way             | 31031            | Bishopville Rd      | 31039            |
| Annie May Crt          | 31020            | Block Wharf Rd      | 31004            |
| Apple Tree Rd          | 31038            | Blomidon View Lane  | 31002            |
| Ardoise Lane           | 31014            | Bobbitt Dr E        | 31016            |
| Ardoise School Rd      | 31013            | Bobbitt Dr W        | 31016            |
| Armitage Rd            | 31003            | Bog Rd              | 31036            |
| Armitage Rd            | 31004            | Bog Rd              | 31037            |
| Armitage Road Exten    | 31004            | Bog Rd              | 31039            |
| Armstrong Lake East Rd | 31031            | Bowman Rd           | 31020            |
| Armstrong Lake West Rd | 31031            | Brightman Ave       | 31021            |
| Ashdale Rd             | 31011            | Brook St            | 31012            |
| Ashland Rd             | 31028            | Burgess Cres        | 31022            |
| Ashland Rd             | 31029            | Burgess Rd          | 31019            |
| Ashwood Dr             | 31014            | Buster Davis Rd     | 31013            |
| Avon St                | 31026            | Buster Davis Rd     | 31014            |
| Avon St                | 31041            | Butler Rd           | 31033            |
| Avondale Cross Rd      | 31007            | Caldwell Rd         | 31018            |
| Avondale Rd            | 31007            | Cambridge Lane      | 31001            |
| Avondale Rd            | 31009            | Cameron Lake Lane   | 31013            |
| Avondale Rd            | 31010            | Cameron Lake Lane   | 31014            |
| Avonview Crt           | 31037            | Campbell Ave        | 31021            |
| Aylward Rd             | 31034            | Canoe Lake Cove Rd  | 31032            |
| Aylward Rd             | 31035            | Canyon Point Rd     | 31031            |
| Aylward Rd             | 31037            | Card Beach Rd       | 31005            |
| Bailey Dr              | 31020            | Castle Frederick Rd | 31033            |
| Ball Park Rd           | 31016            | Cedar Ave           | 31040            |
| Bancroft Rd            | 31001            | Cedar St            | 31026            |
| Barkhouse Rd           | 31006            | Cemetery Rd         | 31016            |
| Bayswater Dr           | 31003            | Centennial Dr       | 31022            |
| Beaver Pond Lane       | 31032            | Centennial Dr       | 31023            |
| Beaver Pond Rd         | 31005            | Chalet Cres         | 31012            |
| Beech Brook Rd         | 31014            | Chalet Dr           | 31031            |
| Belmont Rd             | 31007            | Chambers Rd         | 31009            |

| Street Name               | Polling Division | Street Name                | Polling Division |
|---------------------------|------------------|----------------------------|------------------|
| Sanderson Rd              | 31006            | Sunnyhill Dr               | 31021            |
| Sanford Dr                | 31008            | Sunrise Lane               | 31006            |
| Sangster Bridge Rd        | 31029            | Sunset Ave                 | 31026            |
| Sangster Bridge Rd        | 31030            | Sunshine Lane              | 31031            |
| Sangster Bridge Rd        | 31033            | Swinamer Dr                | 31020            |
| Sangster Bridge Rd        | 31034            | Sylvia Dr                  | 31016            |
| Saubren Lane              | 31003            | Third St                   | 31012            |
| Saubren Lane              | 31004            | Third St                   | 31014            |
| School St                 | 31035            | Thomas St                  | 31023            |
| School St                 | 31036            | Thomas St                  | 31025            |
| School St                 | 31040            | Thompson Rd                | 31006            |
| Schurman Rd               | 31038            | Thompson Rd                | 31009            |
| Scotch Village Station Rd | 31006            | Three Mile Plains Cross Rd | 31019            |
| Scotch Village Station Rd | 31011            | Three Mile Plains Cross Rd | 31020            |
| Second St                 | 31012            | Tidal Dr                   | 31004            |
| Sexton Crt                | 31035            | Tonge Hill                 | 31019            |
| Sherman Lake Rd           | 31002            | Town Rd                    | 31034            |
| Shetland Rd               | 31036            | Town Rd                    | 31035            |
| Shetland Rd               | 31037            | Town Rd                    | 31036            |
| Shipyard Rd               | 31002            | Town Rd                    | 31037            |
| Shore Rd                  | 31001            | Trecothic Dr               | 31023            |
| Ski Martock Rd            | 31029            | Tremain Cres               | 31021            |
| Ski Martock Rd            | 31030            | Tremain Cres               | 31027            |
| Smeltzer Rd               | 31032            | Underwood Dr               | 31022            |
| Smeltzer Rd Exten         | 31032            | Underwood Rd               | 31020            |
| Smiley Lane               | 31011            | Upper Water St             | 31023            |
| Smith Cres                | 31041            | Valley View Dr             | 31034            |
| Smith Lane                | 31006            | Valley View Dr             | 31037            |
| Snowy Owl Trail           | 31031            | Vaughan Rd                 | 31006            |
| Soldier Rd                | 31038            | Vaughan Rd                 | 31011            |
| South Rawdon Rd           | 31013            | Victoria Lane              | 31023            |
| Southview Crt             | 31036            | Victoria Lane              | 31025            |
| Spears Rd                 | 31038            | Victoria St                | 31023            |
| Spud Ave                  | 31014            | Victoria St                | 31025            |
| St John St                | 31024            | Village Path               | 31031            |
| Stannus St                | 31025            | Wagners Crt                | 31025            |
| Stark Rd                  | 31017            | Walker Rd                  | 31006            |
| Station Lane              | 31036            | Walton Woods Rd            | 31001            |
| Station St                | 31041            | Walton Woods Rd            | 31006            |
| Stephens Lane             | 31002            | Water St                   | 31023            |
| Sterling Rd               | 31010            | Water St                   | 31025            |
| Stillwater Rd             | 31014            | Water St                   | 31026            |
| Summer Lane               | 31032            | Wentworth Rd               | 31008            |
| Summerville Wharf Rd      | 31004            | Wentworth Rd               | 31017            |
| Summit Ridge Rd           | 31031            | Wentworth Rd               | 31022            |