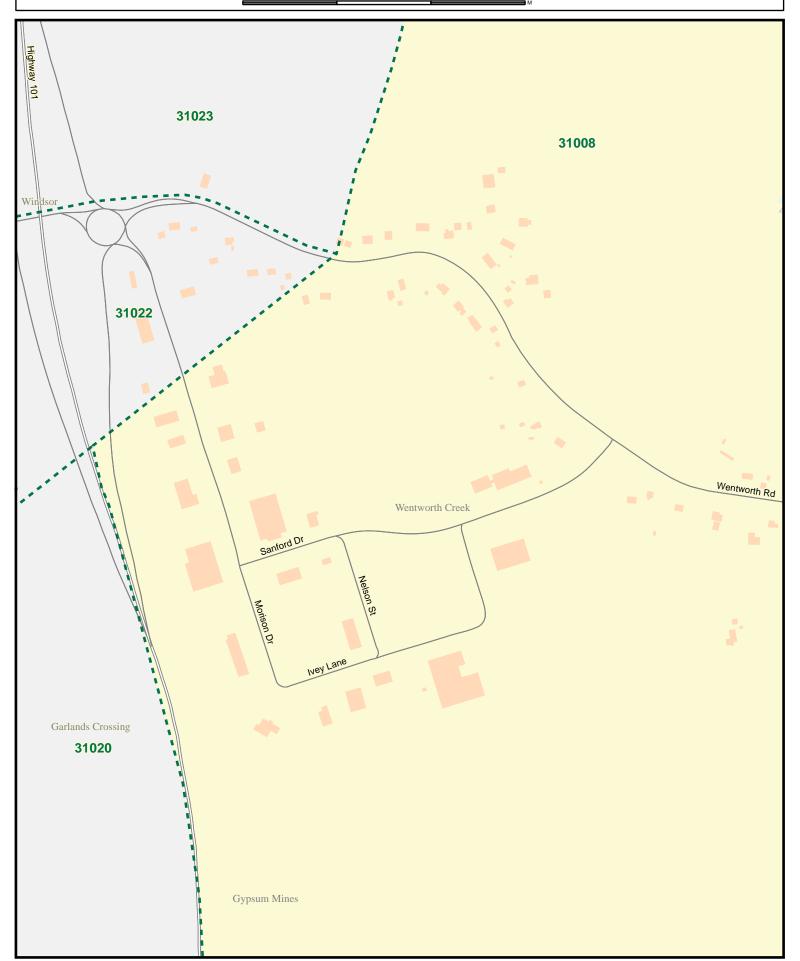

West

400 800 1,20







Provincial Electoral Map Series 2012 - Map Guide Book Electoral District of Hants West

2,200 4,400 6,600

W Ne





Provincial Electoral Map Series 2012 - Map Guide Book **Electoral District of Hants West** 







Provincial Electoral Map Series 2012 - Map Guide Book Electoral District of Hants West

550 1100 1

50 1,

1,650







#### Provincial Electoral Map Series 2012 - Map Guide Book Electoral District of Hants West

1,200 2,400 3,60







Provincial Electoral Map Series 2012 - Map Guide Book Electoral District of Hants West



160 320 480





Provincial Electoral Map Series 2012 - Map Guide Book Electoral District of Hants West

840 1,680 2,52







Provincial Electoral Map Series 2012 - Map Guide Book Electoral District of Hants West

125 250 375







Provincial Electoral Map Series 2012 - Map Guide Book **Electoral District of Hants West** 





Provincial Electoral Map Series 2012 - Map Guide Book Electoral District of Hants West

1,000 2,000 3,0







Provincial Electoral Map Series 2012 - Map Guide Book Electoral District of Hants West

0 130 260 390







Provincial Electoral Map Series 2012 - Map Guide Book Electoral District of Hants West W Sole

200 400 600





Provincial Electoral Map Series 2012 - Map Guide Book Electoral District of Hants West

1,000 2,000 3,







Provincial Electoral Map Series 2012 - Map Guide Book Electoral District of Hants West



240 480 720





#### Provincial Electoral Map Series 2012 - Map Guide Book Electoral District of Hants West

1,250 2,500 3,75







Provincial Electoral Map Series 2