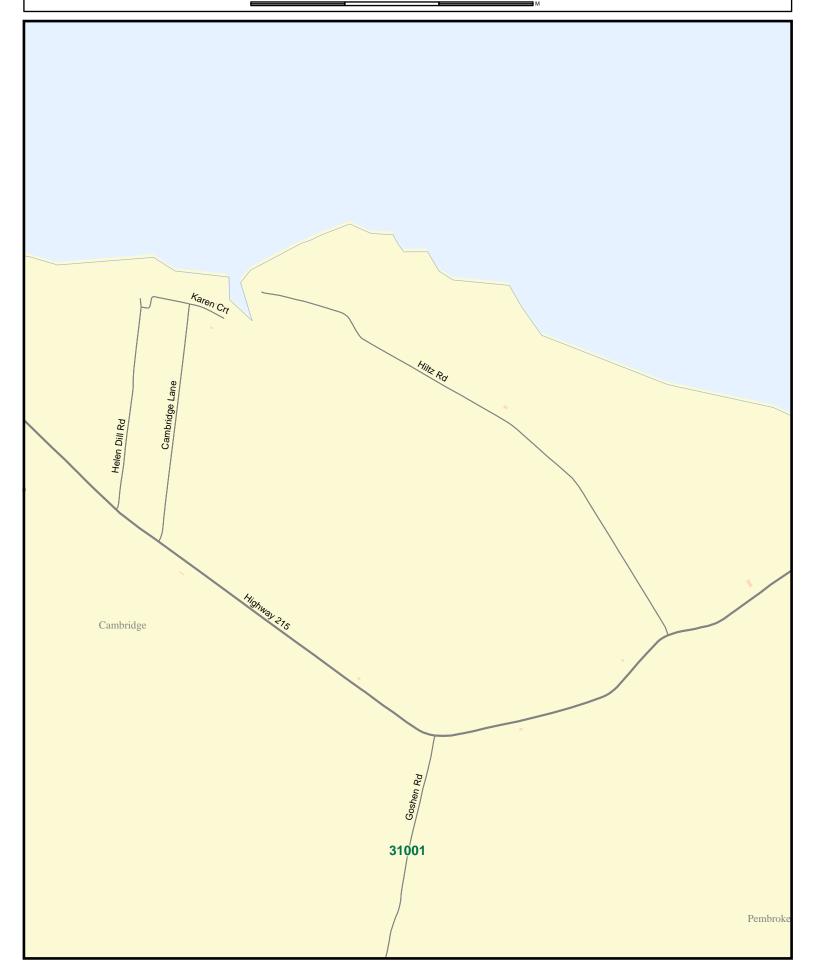

# Hants West - Index

| Street Name            | Polling Division | Street Name         | Polling Division |
|------------------------|------------------|---------------------|------------------|
| Aberdeen Beach Rd      | 31038            | Belmont Rd          | 31009            |
| Albert St              | 31024            | Ben Jackson Rd      | 31039            |
| Albert St              | 31025            | Benedict Lane       | 31030            |
| Albert St              | 31026            | Bennie Muckle Rd    | 31001            |
| Alders Ave             | 31040            | Bennie Muckle Rd    | 31002            |
| Alexander Dr           | 31019            | Bent Rd             | 31012            |
| Alexander St           | 31024            | Birch Lane          | 31035            |
| Alexander St           | 31026            | Birch St            | 31040            |
| Alonza Wile Rd         | 31032            | Birchwood Trail     | 31003            |
| Alpine Way             | 31031            | Bishopville Rd      | 31039            |
| Annie May Crt          | 31020            | Block Wharf Rd      | 31004            |
| Apple Tree Rd          | 31038            | Blomidon View Lane  | 31002            |
| Ardoise Lane           | 31014            | Bobbitt Dr E        | 31016            |
| Ardoise School Rd      | 31013            | Bobbitt Dr W        | 31016            |
| Armitage Rd            | 31003            | Bog Rd              | 31036            |
| Armitage Rd            | 31004            | Bog Rd              | 31037            |
| Armitage Road Exten    | 31004            | Bog Rd              | 31039            |
| Armstrong Lake East Rd | 31031            | Bowman Rd           | 31020            |
| Armstrong Lake West Rd | 31031            | Brightman Ave       | 31021            |
| Ashdale Rd             | 31011            | Brook St            | 31012            |
| Ashland Rd             | 31028            | Burgess Cres        | 31022            |
| Ashland Rd             | 31029            | Burgess Rd          | 31019            |
| Ashwood Dr             | 31014            | Buster Davis Rd     | 31013            |
| Avon St                | 31026            | Buster Davis Rd     | 31014            |
| Avon St                | 31041            | Butler Rd           | 31033            |
| Avondale Cross Rd      | 31007            | Caldwell Rd         | 31018            |
| Avondale Rd            | 31007            | Cambridge Lane      | 31001            |
| Avondale Rd            | 31009            | Cameron Lake Lane   | 31013            |
| Avondale Rd            | 31010            | Cameron Lake Lane   | 31014            |
| Avonview Crt           | 31037            | Campbell Ave        | 31021            |
| Aylward Rd             | 31034            | Canoe Lake Cove Rd  | 31032            |
| Aylward Rd             | 31035            | Canyon Point Rd     | 31031            |
| Aylward Rd             | 31037            | Card Beach Rd       | 31005            |
| Bailey Dr              | 31020            | Castle Frederick Rd | 31033            |
| Ball Park Rd           | 31016            | Cedar Ave           | 31040            |
| Bancroft Rd            | 31001            | Cedar St            | 31026            |
| Barkhouse Rd           | 31006            | Cemetery Rd         | 31016            |
| Bayswater Dr           | 31003            | Centennial Dr       | 31022            |
| Beaver Pond Lane       | 31032            | Centennial Dr       | 31023            |
| Beaver Pond Rd         | 31005            | Chalet Cres         | 31012            |
| Beech Brook Rd         | 31014            | Chalet Dr           | 31031            |
| Belmont Rd             | 31007            | Chambers Rd         | 31009            |

| Street Name          | Polling Division | Street Name      | Polling Division |
|----------------------|------------------|------------------|------------------|
| Empire Lane          | 31022            | Greenhill Rd     | 31013            |
| Empire Lane          | 31023            | Grey Mountain Rd | 31034            |
| Etter Rd             | 31009            | Grey Mountain Rd | 31037            |
| Etter Rd             | 31010            | Halewood Dr      | 31037            |
| Etter Road Exten     | 31009            | Haliburton Ave   | 31026            |
| Evangeline Dr        | 31039            | Hamilton Rd      | 31017            |
| Fairfield Crt        | 31022            | Hamlet Cres      | 31031            |
| Falcon Dr            | 31031            | Hancock Lane     | 31031            |
| Falls Lake Rd        | 31031            | Hanson Rd        | 31033            |
| Falmouth Back Rd     | 31033            | Hanson Rd        | 31034            |
| Falmouth Back Rd     | 31034            | Hantsport Conn   | 31037            |
| Falmouth Back Rd     | 31035            | Hantsport Conn   | 31038            |
| Falmouth Back Rd     | 31036            | Hartt Rd         | 31031            |
| Falmouth Conn        | 31036            | Hartville Rd     | 31015            |
| Falmouth Conn        | 31038            | Hartville Rd     | 31016            |
| Falmouth Dyke Rd     | 31033            | Harvey Dr        | 31017            |
| Falmouth Dyke Rd     | 31034            | Harvey Dr Exten  | 31017            |
| Falmouth Dyke Rd     | 31035            | Harvey Rd        | 31014            |
| Falmouth Dyke Rd     | 31036            | Hatfield Lane    | 31019            |
| Faulkner Dr          | 31039            | Hawthorne St     | 31026            |
| Ferry Rd             | 31007            | Hazelwood Dr     | 31009            |
| First Ave            | 31012            | Helen Dill Rd    | 31001            |
| First Ave            | 31014            | Highland Ave     | 31024            |
| Five Island Brook Rd | 31031            | Highland Ave     | 31026            |
| Fletcher Lane        | 31012            | Highway 1        | 31012            |
| Fletcher Rd          | 31014            | Highway 1        | 31013            |
| Fogarty Lane         | 31014            | Highway 1        | 31014            |
| Forest Heights Dr    | 31031            | Highway 1        | 31016            |
| Forest Heights Rd    | 31031            | Highway 1        | 31017            |
| Fort Edward St       | 31023            | Highway 1        | 31018            |
| Foundry Rd           | 31041            | Highway 1        | 31019            |
| Fox Lane             | 31025            | Highway 1        | 31020            |
| Fox Lane             | 31026            | Highway 1        | 31021            |
| Fraser Dr            | 31022            | Highway 1        | 31026            |
| Fundy Crt            | 31036            | Highway 1        | 31028            |
| Gabriel Rd           | 31035            | Highway 1        | 31036            |
| Gabriel Rd           | 31036            | Highway 1        | 31037            |
| George St            | 31026            | Highway 1        | 31038            |
| Gerrish St           | 31023            | Highway 1        | 31039            |
| Goshen Rd            | 31001            | Highway 101      | 31008            |
| Gray St              | 31023            | Highway 101      | 31018            |
| Gray St              | 31025            | Highway 101      | 31020            |
| Gray St              | 31026            | Highway 101      | 31022            |
| Green Lane           | 31036            | Highway 101      | 31023            |
| Green St             | 31017            | Highway 101      | 31036            |

| Street Name                    | Polling Division | Street Name     | Polling Division |
|--------------------------------|------------------|-----------------|------------------|
| Highway 101                    | 31037            | Highway 215     | 31004            |
| Highway 101                    | 31038            | Highway 215     | 31005            |
| Highway 101 EB                 | 31008            | Highway 215     | 31009            |
| Highway 101 EB                 | 31012            | Highway 215     | 31010            |
| Highway 101 EB                 | 31015            | Highway 215     | 31011            |
| Highway 101 EB                 | 31016            | Highway 215     | 31012            |
| Highway 101 EB                 | 31017            | Highway 215     | 31014            |
| Highway 101 EB                 | 31018            | Highway 236     | 31006            |
| Highway 101 EB                 | 31037            | Highway 236     | 31009            |
| Highway 101 EB                 | 31038            | Hillcrest Dr    | 31028            |
| Highway 101 EB                 | 31039            | Hillcrest Lane  | 31006            |
| Highway 101 ETA 246 Crsover    | 31039            | Hillcrest Lane  | 31015            |
| Highway 101 ETA 249 Crsover    | 31037            | Hillside Lane   | 31019            |
| Highway 101 ETA 264            | 31008            | Hillside Lane   | 31020            |
| Highway 101 ETA 264            | 31017            | Hilltop Ave     | 31009            |
| Highway 101 ETA 271            | 31015            | Hilltop Dr      | 31035            |
| Highway 101 ETA 277            | 31014            | Hiltz Rd        | 31001            |
| Highway 101 ETA 277            | 31015            | Hingley Rd      | 31032            |
| Highway 101 Exit 5A Roundabout | 31022            | Hingley Rd      | 31033            |
| Highway 101 WB                 | 31008            | Hogan Rd        | 31031            |
| Highway 101 WB                 | 31012            | Hogan Rd        | 31032            |
| Highway 101 WB                 | 31014            | Holiday Lane    | 31002            |
| Highway 101 WB                 | 31015            | Holmes Hill Rd  | 31039            |
| Highway 101 WB                 | 31016            | Hope Lane       | 31012            |
| Highway 101 WB                 | 31018            | Industrial Dr   | 31022            |
| Highway 101 WB                 | 31037            | Industrial Dr   | 31023            |
| Highway 101 WB                 | 31038            | Innes Lane      | 31032            |
| Highway 101 WB                 | 31039            | Irishmans Rd    | 31008            |
| Highway 101 WB Exit 5A Off Ram | p 31022          | Irven Dr        | 31020            |
| Highway 101 WB Exit 5A On Ram  | p 31022          | Ivey Lane       | 31008            |
| Highway 14                     | 31008            | Jared Crt       | 31020            |
| Highway 14                     | 31009            | Jocelyn Lee Crt | 31034            |
| Highway 14                     | 31010            | Jubilee Lane    | 31041            |
| Highway 14                     | 31011            | Julie Crt       | 31036            |
| Highway 14                     | 31019            | Juniper Dr      | 31028            |
| Highway 14                     | 31020            | Juniper Dr      | 31029            |
| Highway 14                     | 31021            | Karen Crt       | 31001            |
| Highway 14                     | 31028            | Katie Crt       | 31028            |
| Highway 14                     | 31029            | Kempt Forest Dr | 31003            |
| Highway 14                     | 31030            | Kendall Lane    | 31028            |
| Highway 14                     | 31031            | Kimball Dr      | 31028            |
| Highway 14                     | 31032            | King St         | 31021            |
| Highway 215                    | 31001            | King St         | 31023            |
| Highway 215                    | 31002            | King St         | 31024            |
| Highway 215                    | 31003            | King St         | 31025            |
|                                |                  |                 |                  |