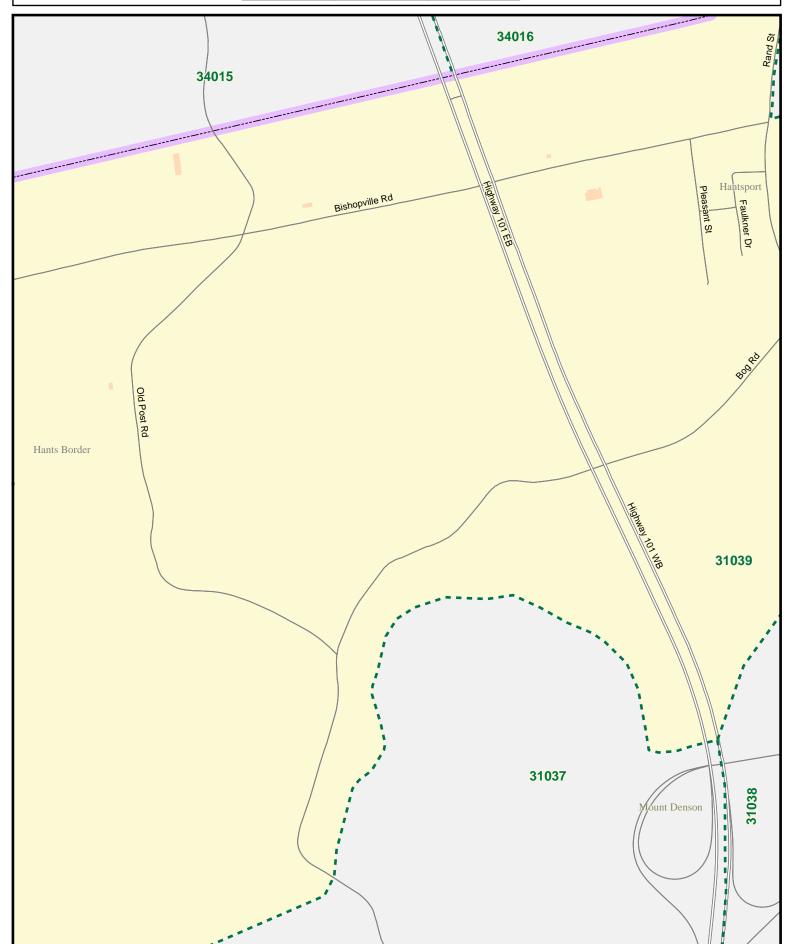

Provincial Electoral Map Series 2012 - Map Guide Book

Electoral District of Hants West

Avonview Dr Hants Border Tannery Rd 34016 Smith Cres Cottage St Foundry Rd 31041 Station St 31040 Hantsport Faulkner Dr Pleasant St Riverbank Dr Holmes Hill Rd 31039 31038 Mount Denson