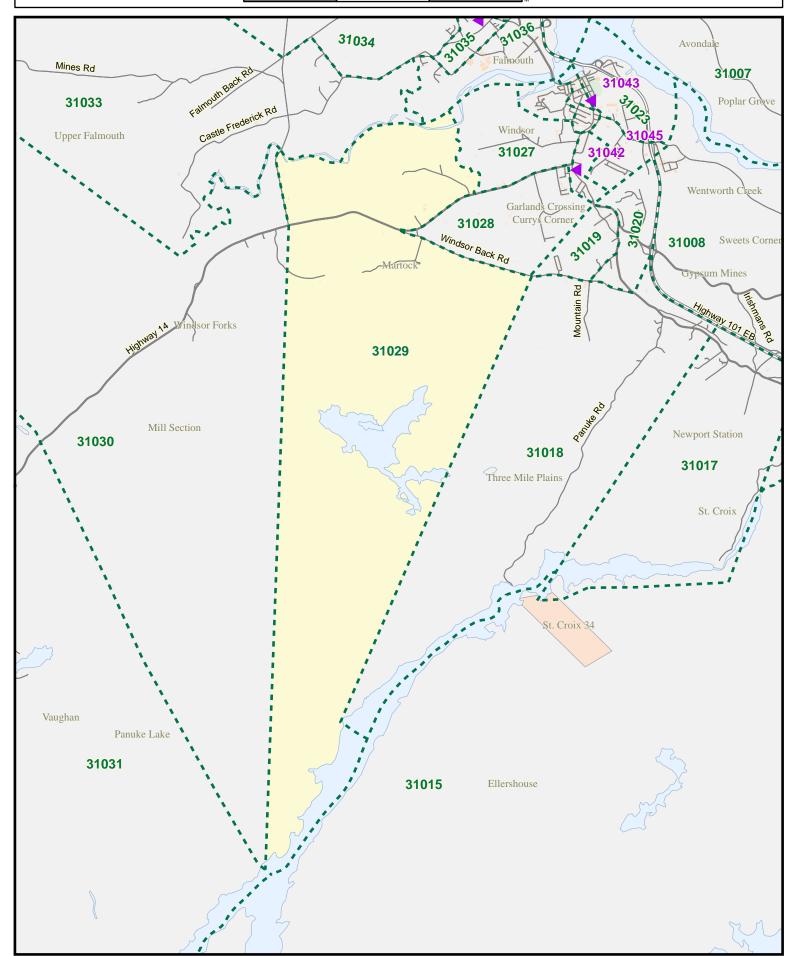

Provincial Electoral Map Series 2012 - Map Guide Book

**Electoral District of Hants West** 

Provincial Electoral Map Series 2012 - Map Guide Book Electoral District of Hants West

0 1,300 2,600 3,90

Provincial Electoral Map Series 2012 - Map Guide Book Electoral District of Hants West