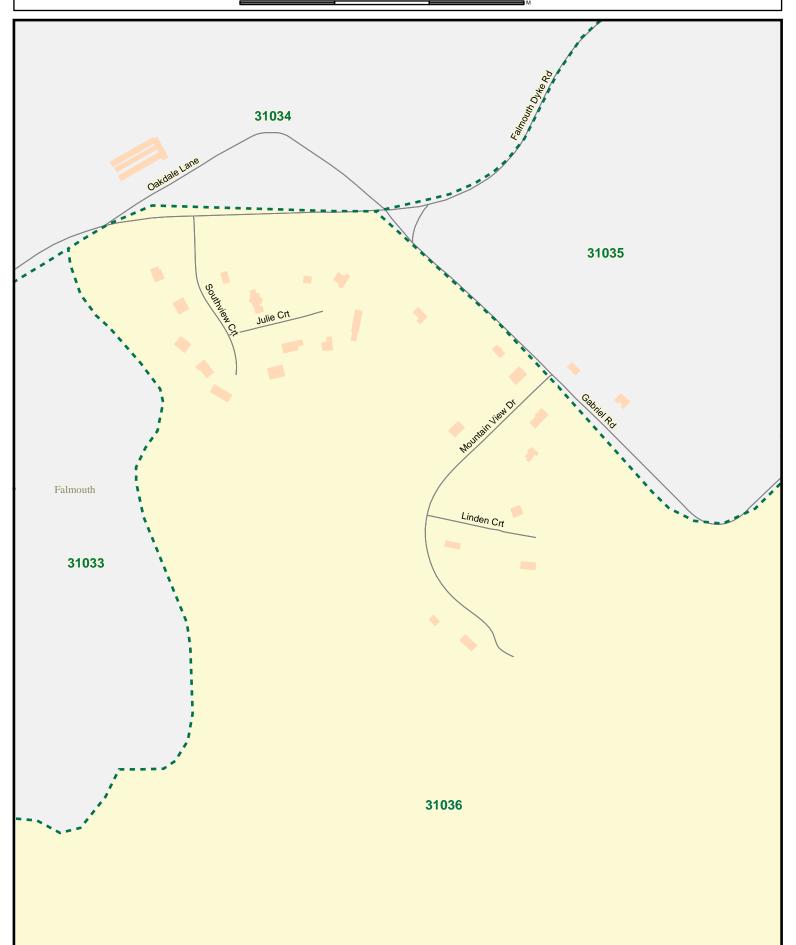

Provincial Electoral Map Series 2012 - Map Guide Book

**Electoral District of Hants West** 

Provincial Electoral Map Series 2012 - Map Guide Book Electoral District of Hants West

0 1,300 2,600 3,90

Provincial Electoral Map Series 2012 - Map Guide Book Electoral District of Hants West