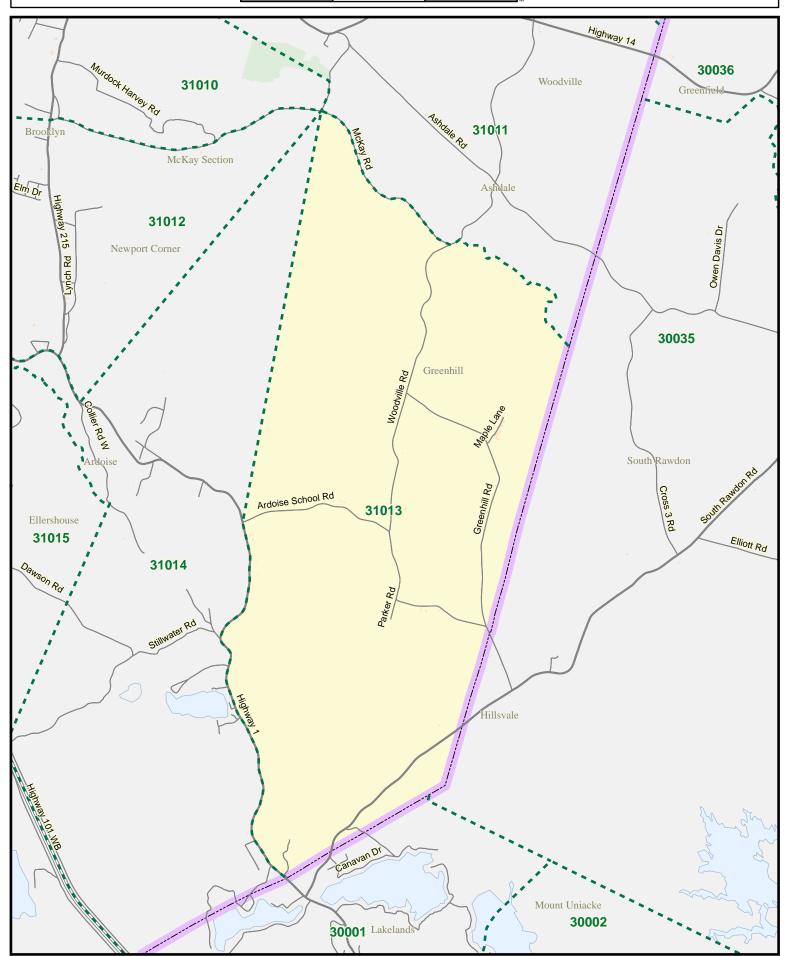

# Hants West - Index

| Street Name            | Polling Division | Street Name         | Polling Division |
|------------------------|------------------|---------------------|------------------|
| Aberdeen Beach Rd      | 31038            | Belmont Rd          | 31009            |
| Albert St              | 31024            | Ben Jackson Rd      | 31039            |
| Albert St              | 31025            | Benedict Lane       | 31030            |
| Albert St              | 31026            | Bennie Muckle Rd    | 31001            |
| Alders Ave             | 31040            | Bennie Muckle Rd    | 31002            |
| Alexander Dr           | 31019            | Bent Rd             | 31012            |
| Alexander St           | 31024            | Birch Lane          | 31035            |
| Alexander St           | 31026            | Birch St            | 31040            |
| Alonza Wile Rd         | 31032            | Birchwood Trail     | 31003            |
| Alpine Way             | 31031            | Bishopville Rd      | 31039            |
| Annie May Crt          | 31020            | Block Wharf Rd      | 31004            |
| Apple Tree Rd          | 31038            | Blomidon View Lane  | 31002            |
| Ardoise Lane           | 31014            | Bobbitt Dr E        | 31016            |
| Ardoise School Rd      | 31013            | Bobbitt Dr W        | 31016            |
| Armitage Rd            | 31003            | Bog Rd              | 31036            |
| Armitage Rd            | 31004            | Bog Rd              | 31037            |
| Armitage Road Exten    | 31004            | Bog Rd              | 31039            |
| Armstrong Lake East Rd | 31031            | Bowman Rd           | 31020            |
| Armstrong Lake West Rd | 31031            | Brightman Ave       | 31021            |
| Ashdale Rd             | 31011            | Brook St            | 31012            |
| Ashland Rd             | 31028            | Burgess Cres        | 31022            |
| Ashland Rd             | 31029            | Burgess Rd          | 31019            |
| Ashwood Dr             | 31014            | Buster Davis Rd     | 31013            |
| Avon St                | 31026            | Buster Davis Rd     | 31014            |
| Avon St                | 31041            | Butler Rd           | 31033            |
| Avondale Cross Rd      | 31007            | Caldwell Rd         | 31018            |
| Avondale Rd            | 31007            | Cambridge Lane      | 31001            |
| Avondale Rd            | 31009            | Cameron Lake Lane   | 31013            |
| Avondale Rd            | 31010            | Cameron Lake Lane   | 31014            |
| Avonview Crt           | 31037            | Campbell Ave        | 31021            |
| Aylward Rd             | 31034            | Canoe Lake Cove Rd  | 31032            |
| Aylward Rd             | 31035            | Canyon Point Rd     | 31031            |
| Aylward Rd             | 31037            | Card Beach Rd       | 31005            |
| Bailey Dr              | 31020            | Castle Frederick Rd | 31033            |
| Ball Park Rd           | 31016            | Cedar Ave           | 31040            |
| Bancroft Rd            | 31001            | Cedar St            | 31026            |
| Barkhouse Rd           | 31006            | Cemetery Rd         | 31016            |
| Bayswater Dr           | 31003            | Centennial Dr       | 31022            |
| Beaver Pond Lane       | 31032            | Centennial Dr       | 31023            |
| Beaver Pond Rd         | 31005            | Chalet Cres         | 31012            |
| Beech Brook Rd         | 31014            | Chalet Dr           | 31031            |
| Belmont Rd             | 31007            | Chambers Rd         | 31009            |