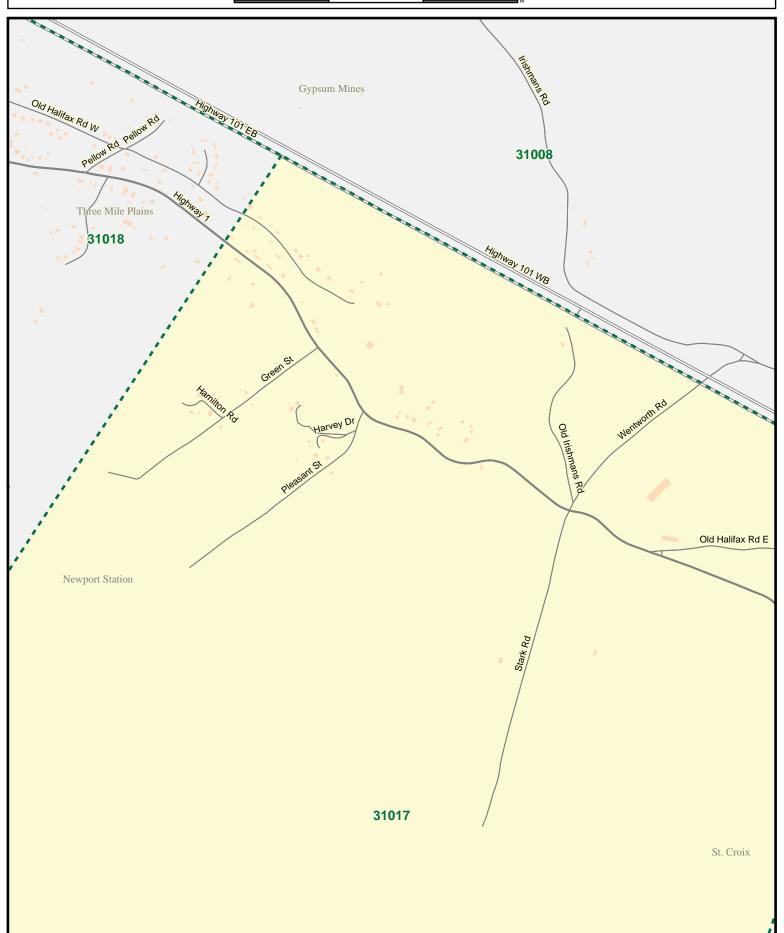

Provincial Electoral Map Series 2012 - Map Guide Book Electoral District of Hants West

1,800 3,600 5,4

Provincial Electoral Map Series 2012 - Map Guide Book Electoral District of Hants West

360 720 1

Provincial Electoral Map Series 2012 - Map Guide Book Electoral District of Hants West

130 260 390

Provincial Electoral Map Series 2012 - Map Guide Book Electoral District of Hants West

0 160 320 480

Provincial Electoral Map Series 2012 - Map Guide Book Electoral District of Hants West

1,100 2,200 3,3

Provincial Electoral Map Series 2012 - Map Guide Book

**Electoral District of Hants West** 

Provincial Electoral Map Series 2012 - Map Guide Book Electoral District of Hants West

0 1,300 2,600 3,90

Provincial Electoral Map Series 2012 - Map Guide Book Electoral District of Hants West