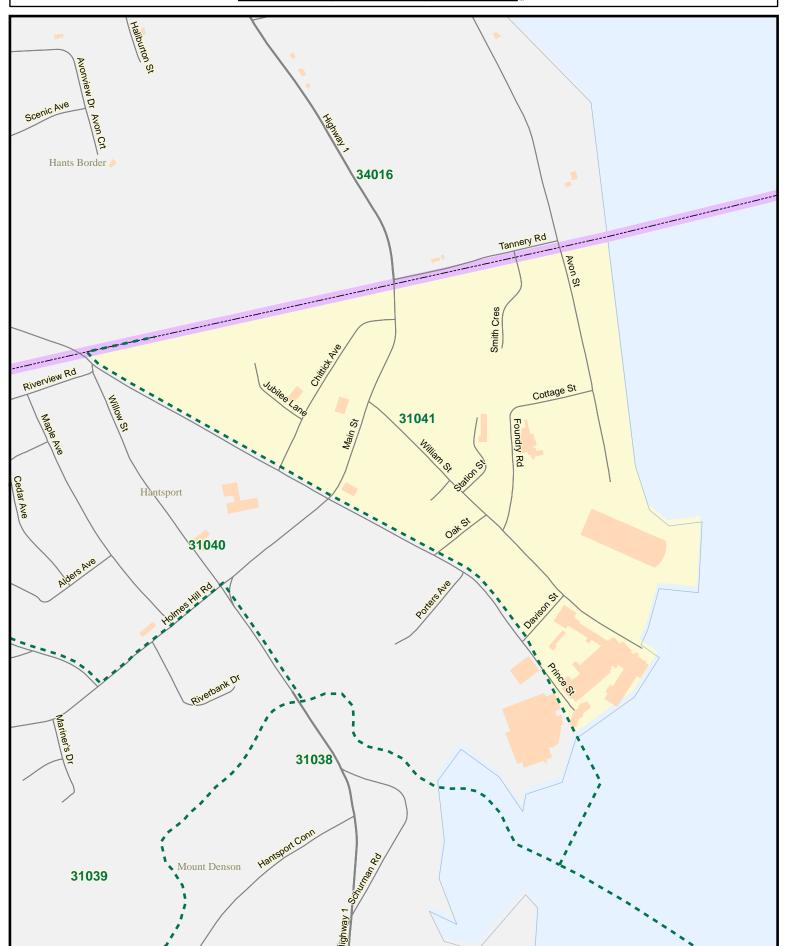

Provincial Electoral Map Series 2012 - Map Guide Book

Electoral District of Hants West

Avonview Dr Hants Border Tannery Rd 34016 Smith Cres Cottage St Foundry Rd 31041 Station St 31040 Hantsport Faulkner Dr Pleasant St Riverbank Dr Holmes Hill Rd 31039 31038 Mount Denson