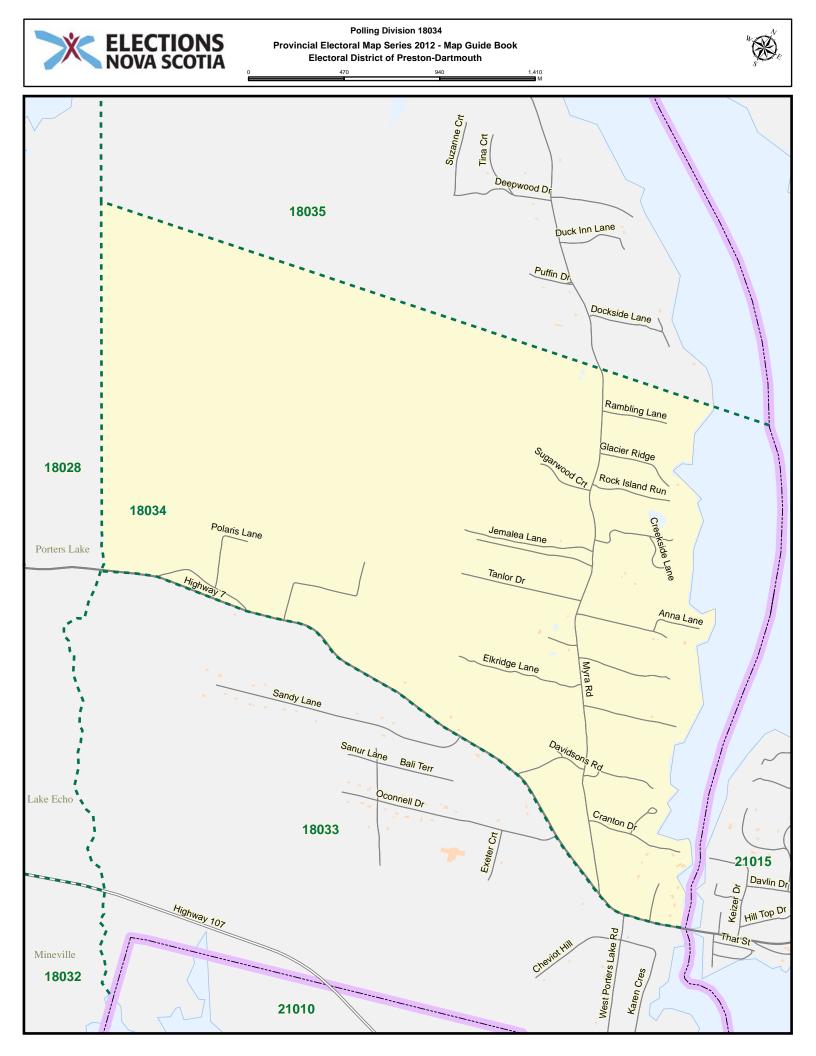

## Preston-Dartmouth - Index

| Street Name     | Polling Division | Street Name       | Polling Division |
|-----------------|------------------|-------------------|------------------|
| Alex Lane       | 18013            | Broom Rd          | 18019            |
| Alfred Dr       | 18012            | Bumpy Lane        | 18026            |
| Amelia Crt      | 18012            | Bundy Lane        | 18008            |
| Amos Walter Dr  | 18013            | Burnhope Dr       | 18007            |
| Anna Lane       | 18034            | Byron Cres        | 18001            |
| Antares Crt     | 18019            | Byron Cres        | 18003            |
| Apple St        | 18009            | Cain St           | 18011            |
| Arbor Hill      | 18029            | Cain St           | 18013            |
| Ash Tree Crt    | 18021            | Caledonia Rd      | 18001            |
| Auburn Dr       | 18017            | Caledonia Rd      | 18002            |
| Auburn Dr       | 18018            | Candy Mountain Rd | 18032            |
| Auburn Dr       | 18019            | Canopy Lane       | 18029            |
| Auburn Dr       | 18020            | Carleton Dr       | 18029            |
| Badger Ave      | 18006            | Cassandra Dr      | 18020            |
| Bainbridge Crt  | 18010            | Chamberlain Dr    | 18008            |
| Bali Terr       | 18033            | Chamberlain Dr    | 18010            |
| Barbara Dr      | 18018            | Chater Dr         | 18022            |
| Bashful Ave     | 18027            | Cherry Brook Rd   | 18008            |
| Beals Cres      | 18013            | Cherry Brook Rd   | 18022            |
| Beech Hill Dr   | 18024            | Cheviot Hill      | 18033            |
| Beech Hill Dr   | 18025            | Chris Evan Dr     | 18022            |
| Beech Hill Dr   | 18029            | Christopher Lane  | 18033            |
| Bell St         | 18023            | Churchill Crt     | 18003            |
| Bell St         | 18029            | Churchill Terr    | 18011            |
| Benjamin Blvd   | 18025            | Churchlake Dr     | 18028            |
| Beth Crt        | 18031            | Circle Dr         | 18026            |
| Betty Dr        | 18019            | Circle Dr         | 18027            |
| Birch St        | 18009            | Circle Dr         | 18028            |
| Bluerock Rd     | 18028            | Clarence St       | 18011            |
| Booth St        | 18003            | Cocoa St          | 18009            |
| Bradorian Dr    | 18017            | Codroy Ave        | 18006            |
| Bradorian Dr    | 18018            | Codroy Cres       | 18006            |
| Bradorian Dr    | 18020            | Country Lake Dr   | 18030            |
| Braeloch Crt    | 18005            | Covey Lane        | 18034            |
| Breezy Lane     | 18028            | Cranehill Rd      | 18010            |
| Brian Andrew St | 18023            | Cranehill Rd      | 18014            |
| Brian Dr        | 18018            | Cranton Dr        | 18034            |
| Brian St        | 18016            | Creekside Lane    | 18034            |
| Brooks Dr       | 18014            | David St          | 18003            |
| Brooks Dr       | 18015            | Davidsons Rd      | 18034            |
| Brooks Dr       | 18016            | Deepwood Dr       | 18035            |
| Brookside Ave   | 18021            | Deerwood Dr       | 18031            |
| 2.0010007000    |                  |                   |                  |

| Street Name        | Polling Division | Street Name             | Polling Division |
|--------------------|------------------|-------------------------|------------------|
| Deerwood Dr        | 18032            | Grapevine Lane          | 18033            |
| Delmac Crt         | 18002            | Greenvale Cres          | 18021            |
| Dempster Cres      | 18032            | Grumpy Lane             | 18026            |
| Denise Dr          | 18023            | Grumpy Lane             | 18027            |
| Diggs Dr           | 18015            | Happy Dr                | 18026            |
| Diggs Dr           | 18016            | Happy Dr                | 18027            |
| Doc Ave            | 18027            | Heavens Lane            | 18035            |
| Dockside Lane      | 18035            | Highway 107             | 18015            |
| Dogwood St         | 18009            | Highway 107             | 18031            |
| Donald Lane        | 18012            | Highway 107             | 18032            |
| Dopey Lane         | 18027            | Highway 107             | 18033            |
| Downey Rd          | 18013            | Highway 7               | 18005            |
| Duck Inn Lane      | 18035            | Highway 7               | 18008            |
| Dumbarton Ave      | 18002            | Highway 7               | 18009            |
| Echo Crt           | 18029            | Highway 7               | 18010            |
| Echo Forest Dr     | 18029            | Highway 7               | 18014            |
| Edward Lane        | 18012            | Highway 7               | 18015            |
| Elder Ave          | 18009            | Highway 7               | 18016            |
| Elkridge Lane      | 18034            | Highway 7               | 18018            |
| Emily Crt          | 18032            | Highway 7               | 18019            |
| Ernie Lane         | 18011            | Highway 7               | 18022            |
| Exeter Crt         | 18033            | Highway 7               | 18028            |
| Faber Cres         | 18024            | Highway 7               | 18029            |
| Fader St           | 18003            | Highway 7               | 18033            |
| Fairway Grove      | 18005            | Highway 7               | 18034            |
| Fairway Grove      | 18006            | Hillsboro Dr            | 18018            |
| Fernleaf Lane      | 18035            | Hirandale Cres          | 18020            |
| Field Crt          | 18021            | Homer Lane              | 18034            |
| Forest Hills Exten | 18002            | Horace Loop             | 18011            |
| Forest Hills Exten | 18003            | Horace Loop             | 18013            |
| Forest Hills Exten | 18005            | Hummingbird Dr          | 18029            |
| Forest Hills Exten | 18007            | Isabella Dr             | 18012            |
| Foxwood Cres       | 18031            | Isaiah Lane             | 18012            |
| Gander Ave         | 18006            | Jack Lane               | 18016            |
| Gander Ave         | 18008            | Jemalea Lane            | 18034            |
| Giberson Dr        | 18019            | Jenking Blvd            | 18025            |
| Glacier Ridge      | 18034            | John Cross Dr           | 18023            |
| Glasgow Rd         | 18014            | John Stewart Dr         | 18020            |
| Glasgow Rd         | 18015            | John Wood Rd            | 18024            |
| Glendale Dr        | 18021            | Johnson Rd              | 18011            |
| Glenelg Crt        | 18005            | Johnson Rd              | 18012            |
| Gold Lane          | 18007            | Johnson Rd              | 18013            |
| Golf View Dr       | 18003            | Joyce Crt               | 18024            |
| Gourok Ave         | 18002<br>18013   | Joyce Crt<br>Karen Cres | 18025<br>18033   |
| Grant Hill Lane    | 10013            | Naiell Cles             | 10033            |

| Street Name                 | Polling Division | Street Name         | Polling Division |
|-----------------------------|------------------|---------------------|------------------|
| Karen Dr                    | 18018            | Martin Lake Dr      | 18029            |
| Karen Scott Dr              | 18035            | Maurice Lane        | 18013            |
| Kennedy Dr                  | 18001            | Meldrum Lane        | 18034            |
| Kennedy Dr                  | 18003            | Memorial Dr         | 18018            |
| Kennedy Dr                  | 18004            | Mineville Rd        | 18029            |
| Kenora Dr                   | 18021            | Mineville Rd        | 18032            |
| Kent Dr                     | 18029            | Montague Dr         | 18005            |
| Kenzie Ridge                | 18024            | Montague Mines Rd   | 18007            |
| Kenzie Ridge                | 18029            | Montague Rd         | 18005            |
| Kings Way                   | 18024            | Montague Rd         | 18006            |
| Kings Way                   | 18029            | Montague Rd         | 18007            |
| Kitpu Rd                    | 18014            | Montague Rd         | 18018            |
| Kuhn Rd                     | 18001            | Montague Rd Ramp    | 18007            |
| Kuhn Rd                     | 18003            | Mountain View Dr    | 18026            |
| Lake Eagle Dr               | 18014            | Myra Rd             | 18034            |
| Lake Loon Cres              | 18005            | Myra Rd             | 18035            |
| Lake Loon Rd                | 18005            | Nadine Dr           | 18035            |
| Lake Loon Rd                | 18008            | Narrows Lane        | 18034            |
| Lake Major Rd               | 18010            | Neilson Dr          | 18010            |
| Lake Major Rd               | 18022            | Neilson Dr          | 18022            |
| Lakefront Dr                | 18028            | Nevan Rd            | 18033            |
| Lakefront Dr                | 18030            | Norbec Lane         | 18013            |
| Lakehill Dr                 | 18005            | North Preston Rd    | 18010            |
| Lakemist Crt                | 18014            | North Preston Rd    | 18013            |
| Lawdith Dr                  | 18034            | North Preston Rd    | 18014            |
| Leander Dr                  | 18019            | Norwood Crt         | 18034            |
| Lenora Lane                 | 18010            | Notting Hill Rd     | 18032            |
| Linda Lane                  | 18029            | Oconnell Dr         | 18033            |
| Little Jessus Lane          | 18034            | Oconnell Dr         | 18034            |
| Little Partridge River Lane | 18015            | Odell Dr            | 18018            |
| Lochaber Crt                | 18005            | Ohearn Lane         | 18016            |
| Lochmoor Lane               | 18005            | Old Fairbanks Rd    | 18033            |
| Lorne Dr                    | 18022            | Old German Rd       | 18010            |
| Lower Governor St           | 18015            | Old Lake Echo Rd    | 18028            |
| Lower Partridge River Rd    | 18015            | Old Lawrencetown Rd | 18020            |
| Luann Dr                    | 18018            | Old Lawrencetown Rd | 18021            |
| Lydia Lane                  | 18029            | OLD TK7 RD          | 18015            |
| Macfarlane St               | 18025            | Parker Lane         | 18033            |
| Maclaughlin Rd              | 18008            | Parker Lane         | 18034            |
| Maclaughlin Rd              | 18019            | Partridge Nest Dr   | 18032            |
| Madeira Cres                | 18017            | Patricia Pl         | 18024            |
| Main St                     | 18001            | Paul David Crt      | 18002            |
| Main St                     | 18003            | Penticton Dr        | 18022            |
| Marie Ave                   | 18025            | Peter Crt           | 18032            |
| Martin Lake Dr              | 18024            | Polaris Lane        | 18034            |

| Street Name       | Polling Division | Street Name              | Polling Division |
|-------------------|------------------|--------------------------|------------------|
| Ponderosa Dr      | 18028            | Simmonds Rd              | 18013            |
| Ponderosa Dr      | 18030            | Sleepy Lane              | 18027            |
| Prescott Dr       | 18008            | Smallwood Ave            | 18006            |
| Prospectors Loop  | 18007            | Smith Lane               | 18013            |
| Puffin Dr         | 18035            | Sneezy Ave               | 18027            |
| Quiescent Lane    | 18035            | Snow White Dr            | 18027            |
| Quindora Cres     | 18017            | Snow White Dr            | 18028            |
| Rambling Lane     | 18034            | Sophia Cres              | 18020            |
| Rattling Ave      | 18006            | Sovereign Cres           | 18020            |
| Reddy Dr          | 18010            | Sparks Rd                | 18008            |
| Richardson Dr     | 18022            | Springbrook Lane         | 18034            |
| Riley Rd          | 18008            | Starview Lane            | 18033            |
| Riley Rd          | 18019            | Starview Lane            | 18034            |
| River Dr          | 18028            | Stillwater Crt           | 18031            |
| Riverfront Crt    | 18031            | Stoney Creek Dr          | 18031            |
| Robert Annie Lane | 18012            | Stoney Creek Dr          | 18032            |
| Robert Lane       | 18019            | Strath Lane              | 18001            |
| Robina Dr         | 18029            | Strawberry Lane          | 18032            |
| Rock Island Run   | 18034            | Sugarwood Crt            | 18034            |
| Roland Norwood Dr | 18030            | Sunrise Dr               | 18028            |
| Roleika Dr        | 18001            | Suzanne Crt              | 18035            |
| Roleika Dr        | 18003            | Tall Trees Crt           | 18032            |
| Roleika Dr        | 18004            | Tamara Dr                | 18020            |
| Ronda Dr          | 18035            | Tanlor Dr                | 18034            |
| Rosehip Lane      | 18029            | Teaberry Lane            | 18035            |
| Ross Rd           | 18021            | Terra Nova Ave           | 18006            |
| Ross Rd           | 18022            | Terry Crt                | 18023            |
| Ruben Crt         | 18001            | Theresa Crt              | 18024            |
| Ruben Crt         | 18003            | Thomas St                | 18023            |
| Ryedale Crt       | 18022            | Thomas St                | 18024            |
| Salmon River Dr   | 18014            | Thomas St                | 18025            |
| Salmon River Dr   | 18022            | Tiffany Crt              | 18015            |
| Sandra Dr         | 18023            | Tiffany Crt              | 18029            |
| Sandy Lane        | 18033            | Tina Crt                 | 18035            |
| Sandy Lane        | 18034            | Trinah Crt               | 18019            |
| Sanur Lane        | 18033            | Two Rivers Dr            | 18031            |
| Scotsburn Ave     | 18003            | Two Rivers Dr            | 18032            |
| Serocco Cres      | 18017            | Upper Governor St        | 18013            |
| Serpentine Ave    | 18006            | Upper Governor St        | 18014            |
| Shadewell Lane    | 18029            | Upper Governor St        | 18015            |
| Shannon Dr        | 18022            | Upper Partridge River Rd | 18014            |
| Sharons Pl        | 18019            | Upper Partridge River Rd | 18015            |
| Shaufner Lane     | 18034            | Upper Partridge River Rd | 18016            |
| Sheiling Lane     | 18002            | Vaughan Lane             | 18007            |
| Simmonds Rd       | 18012            | Walker St                | 18023            |

| Street Name          | Polling Division | Street Name | Polling Division |
|----------------------|------------------|-------------|------------------|
| Warbler Lane         | 18034            |             |                  |
| West Porters Lake Rd | 18033            |             |                  |
| West Side Rd         | 18035            |             |                  |
| Westmount Dr         | 18021            |             |                  |
| Westphal Way         | 18009            |             |                  |
| Westwood Dr          | 18001            |             |                  |
| Whynder Lake Rd      | 18013            |             |                  |
| Wilfred Jackson Way  | 18022            |             |                  |
| Wilfred Joseph Dr    | 18012            |             |                  |
| William St           | 18016            |             |                  |
| William St           | 18023            |             |                  |
| Willis Lane          | 18013            |             |                  |