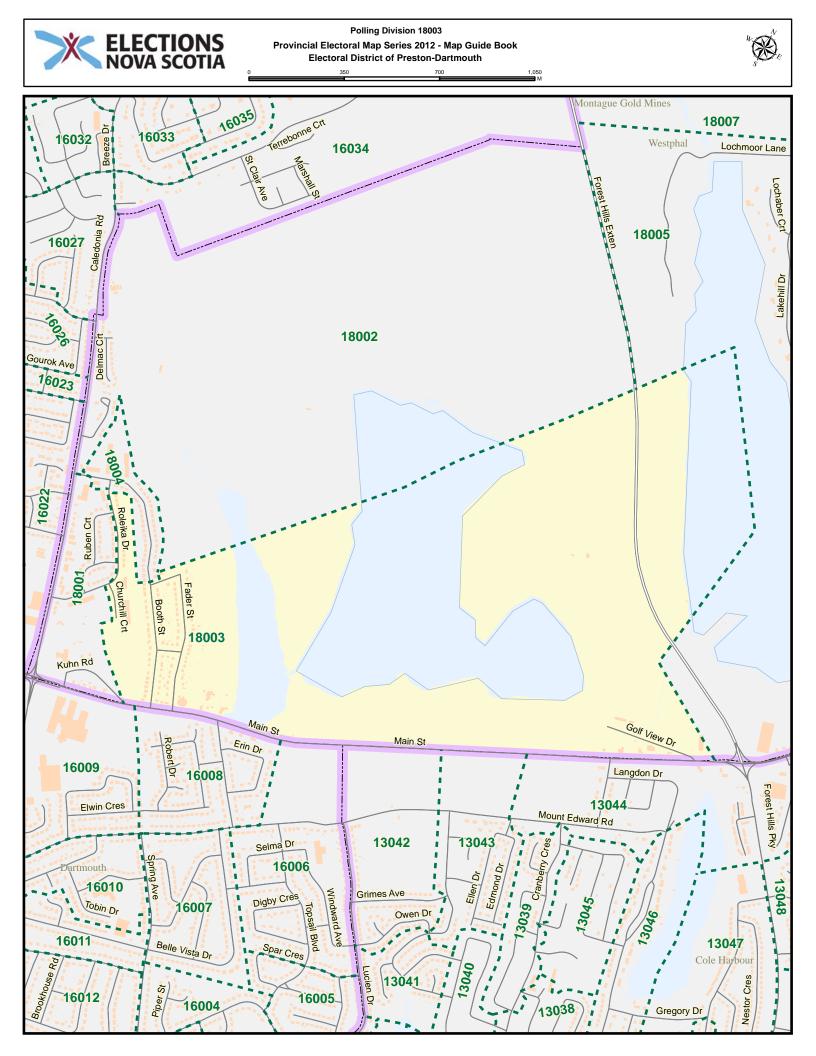

## Preston-Dartmouth - Index

| Street Name     | Polling Division | Street Name       | Polling Division |
|-----------------|------------------|-------------------|------------------|
| Alex Lane       | 18013            | Broom Rd          | 18019            |
| Alfred Dr       | 18012            | Bumpy Lane        | 18026            |
| Amelia Crt      | 18012            | Bundy Lane        | 18008            |
| Amos Walter Dr  | 18013            | Burnhope Dr       | 18007            |
| Anna Lane       | 18034            | Byron Cres        | 18001            |
| Antares Crt     | 18019            | Byron Cres        | 18003            |
| Apple St        | 18009            | Cain St           | 18011            |
| Arbor Hill      | 18029            | Cain St           | 18013            |
| Ash Tree Crt    | 18021            | Caledonia Rd      | 18001            |
| Auburn Dr       | 18017            | Caledonia Rd      | 18002            |
| Auburn Dr       | 18018            | Candy Mountain Rd | 18032            |
| Auburn Dr       | 18019            | Canopy Lane       | 18029            |
| Auburn Dr       | 18020            | Carleton Dr       | 18029            |
| Badger Ave      | 18006            | Cassandra Dr      | 18020            |
| Bainbridge Crt  | 18010            | Chamberlain Dr    | 18008            |
| Bali Terr       | 18033            | Chamberlain Dr    | 18010            |
| Barbara Dr      | 18018            | Chater Dr         | 18022            |
| Bashful Ave     | 18027            | Cherry Brook Rd   | 18008            |
| Beals Cres      | 18013            | Cherry Brook Rd   | 18022            |
| Beech Hill Dr   | 18024            | Cheviot Hill      | 18033            |
| Beech Hill Dr   | 18025            | Chris Evan Dr     | 18022            |
| Beech Hill Dr   | 18029            | Christopher Lane  | 18033            |
| Bell St         | 18023            | Churchill Crt     | 18003            |
| Bell St         | 18029            | Churchill Terr    | 18011            |
| Benjamin Blvd   | 18025            | Churchlake Dr     | 18028            |
| Beth Crt        | 18031            | Circle Dr         | 18026            |
| Betty Dr        | 18019            | Circle Dr         | 18027            |
| Birch St        | 18009            | Circle Dr         | 18028            |
| Bluerock Rd     | 18028            | Clarence St       | 18011            |
| Booth St        | 18003            | Cocoa St          | 18009            |
| Bradorian Dr    | 18017            | Codroy Ave        | 18006            |
| Bradorian Dr    | 18018            | Codroy Cres       | 18006            |
| Bradorian Dr    | 18020            | Country Lake Dr   | 18030            |
| Braeloch Crt    | 18005            | Covey Lane        | 18034            |
| Breezy Lane     | 18028            | Cranehill Rd      | 18010            |
| Brian Andrew St | 18023            | Cranehill Rd      | 18014            |
| Brian Dr        | 18018            | Cranton Dr        | 18034            |
| Brian St        | 18016            | Creekside Lane    | 18034            |
| Brooks Dr       | 18014            | David St          | 18003            |
| Brooks Dr       | 18015            | Davidsons Rd      | 18034            |
| Brooks Dr       | 18016            | Deepwood Dr       | 18035            |
| Brookside Ave   | 18021            | Deerwood Dr       | 18031            |
| 2.0010007000    |                  |                   |                  |

| Street Name        | Polling Division | Street Name             | Polling Division |
|--------------------|------------------|-------------------------|------------------|
| Deerwood Dr        | 18032            | Grapevine Lane          | 18033            |
| Delmac Crt         | 18002            | Greenvale Cres          | 18021            |
| Dempster Cres      | 18032            | Grumpy Lane             | 18026            |
| Denise Dr          | 18023            | Grumpy Lane             | 18027            |
| Diggs Dr           | 18015            | Happy Dr                | 18026            |
| Diggs Dr           | 18016            | Happy Dr                | 18027            |
| Doc Ave            | 18027            | Heavens Lane            | 18035            |
| Dockside Lane      | 18035            | Highway 107             | 18015            |
| Dogwood St         | 18009            | Highway 107             | 18031            |
| Donald Lane        | 18012            | Highway 107             | 18032            |
| Dopey Lane         | 18027            | Highway 107             | 18033            |
| Downey Rd          | 18013            | Highway 7               | 18005            |
| Duck Inn Lane      | 18035            | Highway 7               | 18008            |
| Dumbarton Ave      | 18002            | Highway 7               | 18009            |
| Echo Crt           | 18029            | Highway 7               | 18010            |
| Echo Forest Dr     | 18029            | Highway 7               | 18014            |
| Edward Lane        | 18012            | Highway 7               | 18015            |
| Elder Ave          | 18009            | Highway 7               | 18016            |
| Elkridge Lane      | 18034            | Highway 7               | 18018            |
| Emily Crt          | 18032            | Highway 7               | 18019            |
| Ernie Lane         | 18011            | Highway 7               | 18022            |
| Exeter Crt         | 18033            | Highway 7               | 18028            |
| Faber Cres         | 18024            | Highway 7               | 18029            |
| Fader St           | 18003            | Highway 7               | 18033            |
| Fairway Grove      | 18005            | Highway 7               | 18034            |
| Fairway Grove      | 18006            | Hillsboro Dr            | 18018            |
| Fernleaf Lane      | 18035            | Hirandale Cres          | 18020            |
| Field Crt          | 18021            | Homer Lane              | 18034            |
| Forest Hills Exten | 18002            | Horace Loop             | 18011            |
| Forest Hills Exten | 18003            | Horace Loop             | 18013            |
| Forest Hills Exten | 18005            | Hummingbird Dr          | 18029            |
| Forest Hills Exten | 18007            | Isabella Dr             | 18012            |
| Foxwood Cres       | 18031            | Isaiah Lane             | 18012            |
| Gander Ave         | 18006            | Jack Lane               | 18016            |
| Gander Ave         | 18008            | Jemalea Lane            | 18034            |
| Giberson Dr        | 18019            | Jenking Blvd            | 18025            |
| Glacier Ridge      | 18034            | John Cross Dr           | 18023            |
| Glasgow Rd         | 18014            | John Stewart Dr         | 18020            |
| Glasgow Rd         | 18015            | John Wood Rd            | 18024            |
| Glendale Dr        | 18021            | Johnson Rd              | 18011            |
| Glenelg Crt        | 18005            | Johnson Rd              | 18012            |
| Gold Lane          | 18007            | Johnson Rd              | 18013            |
| Golf View Dr       | 18003            | Joyce Crt               | 18024            |
| Gourok Ave         | 18002<br>18013   | Joyce Crt<br>Karen Cres | 18025<br>18033   |
| Grant Hill Lane    | 10013            | Naiell Cles             | 10033            |

| Street Name                 | Polling Division | Street Name         | Polling Division |
|-----------------------------|------------------|---------------------|------------------|
| Karen Dr                    | 18018            | Martin Lake Dr      | 18029            |
| Karen Scott Dr              | 18035            | Maurice Lane        | 18013            |
| Kennedy Dr                  | 18001            | Meldrum Lane        | 18034            |
| Kennedy Dr                  | 18003            | Memorial Dr         | 18018            |
| Kennedy Dr                  | 18004            | Mineville Rd        | 18029            |
| Kenora Dr                   | 18021            | Mineville Rd        | 18032            |
| Kent Dr                     | 18029            | Montague Dr         | 18005            |
| Kenzie Ridge                | 18024            | Montague Mines Rd   | 18007            |
| Kenzie Ridge                | 18029            | Montague Rd         | 18005            |
| Kings Way                   | 18024            | Montague Rd         | 18006            |
| Kings Way                   | 18029            | Montague Rd         | 18007            |
| Kitpu Rd                    | 18014            | Montague Rd         | 18018            |
| Kuhn Rd                     | 18001            | Montague Rd Ramp    | 18007            |
| Kuhn Rd                     | 18003            | Mountain View Dr    | 18026            |
| Lake Eagle Dr               | 18014            | Myra Rd             | 18034            |
| Lake Loon Cres              | 18005            | Myra Rd             | 18035            |
| Lake Loon Rd                | 18005            | Nadine Dr           | 18035            |
| Lake Loon Rd                | 18008            | Narrows Lane        | 18034            |
| Lake Major Rd               | 18010            | Neilson Dr          | 18010            |
| Lake Major Rd               | 18022            | Neilson Dr          | 18022            |
| Lakefront Dr                | 18028            | Nevan Rd            | 18033            |
| Lakefront Dr                | 18030            | Norbec Lane         | 18013            |
| Lakehill Dr                 | 18005            | North Preston Rd    | 18010            |
| Lakemist Crt                | 18014            | North Preston Rd    | 18013            |
| Lawdith Dr                  | 18034            | North Preston Rd    | 18014            |
| Leander Dr                  | 18019            | Norwood Crt         | 18034            |
| Lenora Lane                 | 18010            | Notting Hill Rd     | 18032            |
| Linda Lane                  | 18029            | Oconnell Dr         | 18033            |
| Little Jessus Lane          | 18034            | Oconnell Dr         | 18034            |
| Little Partridge River Lane | 18015            | Odell Dr            | 18018            |
| Lochaber Crt                | 18005            | Ohearn Lane         | 18016            |
| Lochmoor Lane               | 18005            | Old Fairbanks Rd    | 18033            |
| Lorne Dr                    | 18022            | Old German Rd       | 18010            |
| Lower Governor St           | 18015            | Old Lake Echo Rd    | 18028            |
| Lower Partridge River Rd    | 18015            | Old Lawrencetown Rd | 18020            |
| Luann Dr                    | 18018            | Old Lawrencetown Rd | 18021            |
| Lydia Lane                  | 18029            | OLD TK7 RD          | 18015            |
| Macfarlane St               | 18025            | Parker Lane         | 18033            |
| Maclaughlin Rd              | 18008            | Parker Lane         | 18034            |
| Maclaughlin Rd              | 18019            | Partridge Nest Dr   | 18032            |
| Madeira Cres                | 18017            | Patricia Pl         | 18024            |
| Main St                     | 18001            | Paul David Crt      | 18002            |
| Main St                     | 18003            | Penticton Dr        | 18022            |
| Marie Ave                   | 18025            | Peter Crt           | 18032            |
| Martin Lake Dr              | 18024            | Polaris Lane        | 18034            |

| Street Name       | Polling Division | Street Name              | Polling Division |
|-------------------|------------------|--------------------------|------------------|
| Ponderosa Dr      | 18028            | Simmonds Rd              | 18013            |
| Ponderosa Dr      | 18030            | Sleepy Lane              | 18027            |
| Prescott Dr       | 18008            | Smallwood Ave            | 18006            |
| Prospectors Loop  | 18007            | Smith Lane               | 18013            |
| Puffin Dr         | 18035            | Sneezy Ave               | 18027            |
| Quiescent Lane    | 18035            | Snow White Dr            | 18027            |
| Quindora Cres     | 18017            | Snow White Dr            | 18028            |
| Rambling Lane     | 18034            | Sophia Cres              | 18020            |
| Rattling Ave      | 18006            | Sovereign Cres           | 18020            |
| Reddy Dr          | 18010            | Sparks Rd                | 18008            |
| Richardson Dr     | 18022            | Springbrook Lane         | 18034            |
| Riley Rd          | 18008            | Starview Lane            | 18033            |
| Riley Rd          | 18019            | Starview Lane            | 18034            |
| River Dr          | 18028            | Stillwater Crt           | 18031            |
| Riverfront Crt    | 18031            | Stoney Creek Dr          | 18031            |
| Robert Annie Lane | 18012            | Stoney Creek Dr          | 18032            |
| Robert Lane       | 18019            | Strath Lane              | 18001            |
| Robina Dr         | 18029            | Strawberry Lane          | 18032            |
| Rock Island Run   | 18034            | Sugarwood Crt            | 18034            |
| Roland Norwood Dr | 18030            | Sunrise Dr               | 18028            |
| Roleika Dr        | 18001            | Suzanne Crt              | 18035            |
| Roleika Dr        | 18003            | Tall Trees Crt           | 18032            |
| Roleika Dr        | 18004            | Tamara Dr                | 18020            |
| Ronda Dr          | 18035            | Tanlor Dr                | 18034            |
| Rosehip Lane      | 18029            | Teaberry Lane            | 18035            |
| Ross Rd           | 18021            | Terra Nova Ave           | 18006            |
| Ross Rd           | 18022            | Terry Crt                | 18023            |
| Ruben Crt         | 18001            | Theresa Crt              | 18024            |
| Ruben Crt         | 18003            | Thomas St                | 18023            |
| Ryedale Crt       | 18022            | Thomas St                | 18024            |
| Salmon River Dr   | 18014            | Thomas St                | 18025            |
| Salmon River Dr   | 18022            | Tiffany Crt              | 18015            |
| Sandra Dr         | 18023            | Tiffany Crt              | 18029            |
| Sandy Lane        | 18033            | Tina Crt                 | 18035            |
| Sandy Lane        | 18034            | Trinah Crt               | 18019            |
| Sanur Lane        | 18033            | Two Rivers Dr            | 18031            |
| Scotsburn Ave     | 18003            | Two Rivers Dr            | 18032            |
| Serocco Cres      | 18017            | Upper Governor St        | 18013            |
| Serpentine Ave    | 18006            | Upper Governor St        | 18014            |
| Shadewell Lane    | 18029            | Upper Governor St        | 18015            |
| Shannon Dr        | 18022            | Upper Partridge River Rd | 18014            |
| Sharons Pl        | 18019            | Upper Partridge River Rd | 18015            |
| Shaufner Lane     | 18034            | Upper Partridge River Rd | 18016            |
| Sheiling Lane     | 18002            | Vaughan Lane             | 18007            |
| Simmonds Rd       | 18012            | Walker St                | 18023            |

| Street Name          | Polling Division | Street Name | Polling Division |
|----------------------|------------------|-------------|------------------|
| Warbler Lane         | 18034            |             |                  |
| West Porters Lake Rd | 18033            |             |                  |
| West Side Rd         | 18035            |             |                  |
| Westmount Dr         | 18021            |             |                  |
| Westphal Way         | 18009            |             |                  |
| Westwood Dr          | 18001            |             |                  |
| Whynder Lake Rd      | 18013            |             |                  |
| Wilfred Jackson Way  | 18022            |             |                  |
| Wilfred Joseph Dr    | 18012            |             |                  |
| William St           | 18016            |             |                  |
| William St           | 18023            |             |                  |
| Willis Lane          | 18013            |             |                  |