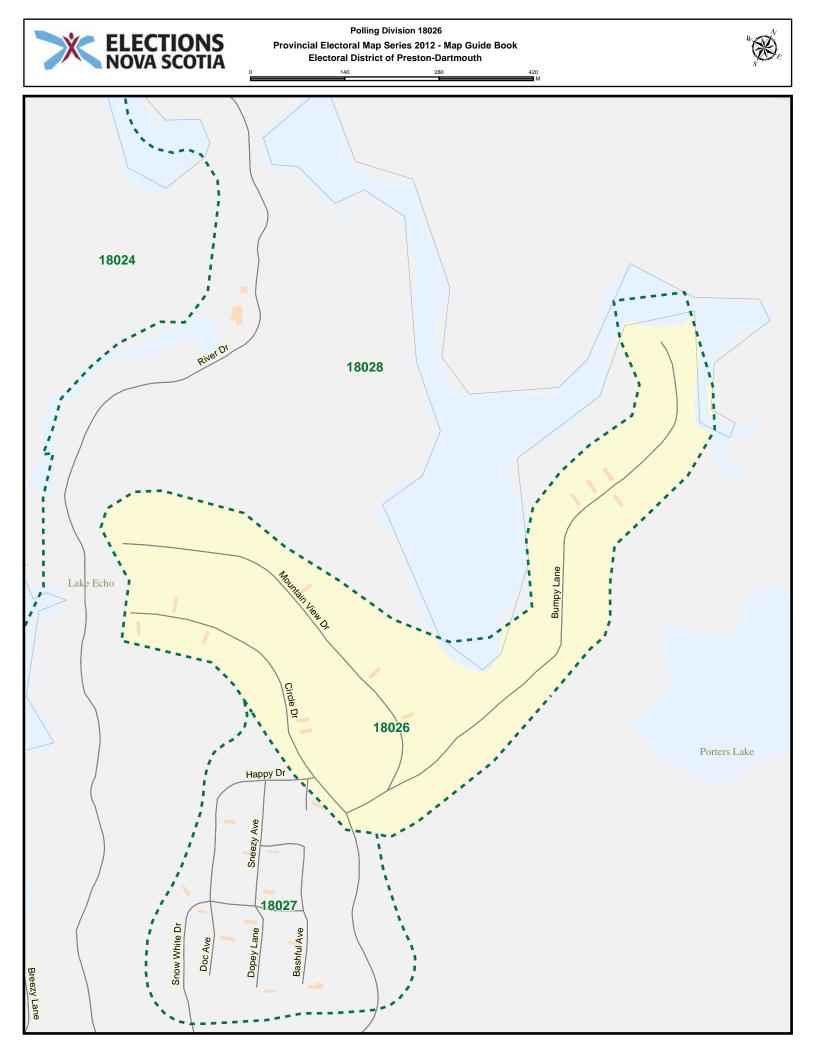

## Preston-Dartmouth - Index

| Street Name     | Polling Division | Street Name       | Polling Division |
|-----------------|------------------|-------------------|------------------|
| Alex Lane       | 18013            | Broom Rd          | 18019            |
| Alfred Dr       | 18012            | Bumpy Lane        | 18026            |
| Amelia Crt      | 18012            | Bundy Lane        | 18008            |
| Amos Walter Dr  | 18013            | Burnhope Dr       | 18007            |
| Anna Lane       | 18034            | Byron Cres        | 18001            |
| Antares Crt     | 18019            | Byron Cres        | 18003            |
| Apple St        | 18009            | Cain St           | 18011            |
| Arbor Hill      | 18029            | Cain St           | 18013            |
| Ash Tree Crt    | 18021            | Caledonia Rd      | 18001            |
| Auburn Dr       | 18017            | Caledonia Rd      | 18002            |
| Auburn Dr       | 18018            | Candy Mountain Rd | 18032            |
| Auburn Dr       | 18019            | Canopy Lane       | 18029            |
| Auburn Dr       | 18020            | Carleton Dr       | 18029            |
| Badger Ave      | 18006            | Cassandra Dr      | 18020            |
| Bainbridge Crt  | 18010            | Chamberlain Dr    | 18008            |
| Bali Terr       | 18033            | Chamberlain Dr    | 18010            |
| Barbara Dr      | 18018            | Chater Dr         | 18022            |
| Bashful Ave     | 18027            | Cherry Brook Rd   | 18008            |
| Beals Cres      | 18013            | Cherry Brook Rd   | 18022            |
| Beech Hill Dr   | 18024            | Cheviot Hill      | 18033            |
| Beech Hill Dr   | 18025            | Chris Evan Dr     | 18022            |
| Beech Hill Dr   | 18029            | Christopher Lane  | 18033            |
| Bell St         | 18023            | Churchill Crt     | 18003            |
| Bell St         | 18029            | Churchill Terr    | 18011            |
| Benjamin Blvd   | 18025            | Churchlake Dr     | 18028            |
| Beth Crt        | 18031            | Circle Dr         | 18026            |
| Betty Dr        | 18019            | Circle Dr         | 18027            |
| Birch St        | 18009            | Circle Dr         | 18028            |
| Bluerock Rd     | 18028            | Clarence St       | 18011            |
| Booth St        | 18003            | Cocoa St          | 18009            |
| Bradorian Dr    | 18017            | Codroy Ave        | 18006            |
| Bradorian Dr    | 18018            | Codroy Cres       | 18006            |
| Bradorian Dr    | 18020            | Country Lake Dr   | 18030            |
| Braeloch Crt    | 18005            | Covey Lane        | 18034            |
| Breezy Lane     | 18028            | Cranehill Rd      | 18010            |
| Brian Andrew St | 18023            | Cranehill Rd      | 18014            |
| Brian Dr        | 18018            | Cranton Dr        | 18034            |
| Brian St        | 18016            | Creekside Lane    | 18034            |
| Brooks Dr       | 18014            | David St          | 18003            |
| Brooks Dr       | 18015            | Davidsons Rd      | 18034            |
| Brooks Dr       | 18016            | Deepwood Dr       | 18035            |
| Brookside Ave   | 18021            | Deerwood Dr       | 18031            |
| 2.0010007000    |                  |                   |                  |

| Street Name        | Polling Division | Street Name             | Polling Division |
|--------------------|------------------|-------------------------|------------------|
| Deerwood Dr        | 18032            | Grapevine Lane          | 18033            |
| Delmac Crt         | 18002            | Greenvale Cres          | 18021            |
| Dempster Cres      | 18032            | Grumpy Lane             | 18026            |
| Denise Dr          | 18023            | Grumpy Lane             | 18027            |
| Diggs Dr           | 18015            | Happy Dr                | 18026            |
| Diggs Dr           | 18016            | Happy Dr                | 18027            |
| Doc Ave            | 18027            | Heavens Lane            | 18035            |
| Dockside Lane      | 18035            | Highway 107             | 18015            |
| Dogwood St         | 18009            | Highway 107             | 18031            |
| Donald Lane        | 18012            | Highway 107             | 18032            |
| Dopey Lane         | 18027            | Highway 107             | 18033            |
| Downey Rd          | 18013            | Highway 7               | 18005            |
| Duck Inn Lane      | 18035            | Highway 7               | 18008            |
| Dumbarton Ave      | 18002            | Highway 7               | 18009            |
| Echo Crt           | 18029            | Highway 7               | 18010            |
| Echo Forest Dr     | 18029            | Highway 7               | 18014            |
| Edward Lane        | 18012            | Highway 7               | 18015            |
| Elder Ave          | 18009            | Highway 7               | 18016            |
| Elkridge Lane      | 18034            | Highway 7               | 18018            |
| Emily Crt          | 18032            | Highway 7               | 18019            |
| Ernie Lane         | 18011            | Highway 7               | 18022            |
| Exeter Crt         | 18033            | Highway 7               | 18028            |
| Faber Cres         | 18024            | Highway 7               | 18029            |
| Fader St           | 18003            | Highway 7               | 18033            |
| Fairway Grove      | 18005            | Highway 7               | 18034            |
| Fairway Grove      | 18006            | Hillsboro Dr            | 18018            |
| Fernleaf Lane      | 18035            | Hirandale Cres          | 18020            |
| Field Crt          | 18021            | Homer Lane              | 18034            |
| Forest Hills Exten | 18002            | Horace Loop             | 18011            |
| Forest Hills Exten | 18003            | Horace Loop             | 18013            |
| Forest Hills Exten | 18005            | Hummingbird Dr          | 18029            |
| Forest Hills Exten | 18007            | Isabella Dr             | 18012            |
| Foxwood Cres       | 18031            | Isaiah Lane             | 18012            |
| Gander Ave         | 18006            | Jack Lane               | 18016            |
| Gander Ave         | 18008            | Jemalea Lane            | 18034            |
| Giberson Dr        | 18019            | Jenking Blvd            | 18025            |
| Glacier Ridge      | 18034            | John Cross Dr           | 18023            |
| Glasgow Rd         | 18014            | John Stewart Dr         | 18020            |
| Glasgow Rd         | 18015            | John Wood Rd            | 18024            |
| Glendale Dr        | 18021            | Johnson Rd              | 18011            |
| Glenelg Crt        | 18005            | Johnson Rd              | 18012            |
| Gold Lane          | 18007            | Johnson Rd              | 18013            |
| Golf View Dr       | 18003            | Joyce Crt               | 18024            |
| Gourok Ave         | 18002<br>18013   | Joyce Crt<br>Karen Cres | 18025<br>18033   |
| Grant Hill Lane    | 10013            | Naiell Cles             | 10033            |

| Street Name                 | Polling Division | Street Name         | Polling Division |
|-----------------------------|------------------|---------------------|------------------|
| Karen Dr                    | 18018            | Martin Lake Dr      | 18029            |
| Karen Scott Dr              | 18035            | Maurice Lane        | 18013            |
| Kennedy Dr                  | 18001            | Meldrum Lane        | 18034            |
| Kennedy Dr                  | 18003            | Memorial Dr         | 18018            |
| Kennedy Dr                  | 18004            | Mineville Rd        | 18029            |
| Kenora Dr                   | 18021            | Mineville Rd        | 18032            |
| Kent Dr                     | 18029            | Montague Dr         | 18005            |
| Kenzie Ridge                | 18024            | Montague Mines Rd   | 18007            |
| Kenzie Ridge                | 18029            | Montague Rd         | 18005            |
| Kings Way                   | 18024            | Montague Rd         | 18006            |
| Kings Way                   | 18029            | Montague Rd         | 18007            |
| Kitpu Rd                    | 18014            | Montague Rd         | 18018            |
| Kuhn Rd                     | 18001            | Montague Rd Ramp    | 18007            |
| Kuhn Rd                     | 18003            | Mountain View Dr    | 18026            |
| Lake Eagle Dr               | 18014            | Myra Rd             | 18034            |
| Lake Loon Cres              | 18005            | Myra Rd             | 18035            |
| Lake Loon Rd                | 18005            | Nadine Dr           | 18035            |
| Lake Loon Rd                | 18008            | Narrows Lane        | 18034            |
| Lake Major Rd               | 18010            | Neilson Dr          | 18010            |
| Lake Major Rd               | 18022            | Neilson Dr          | 18022            |
| Lakefront Dr                | 18028            | Nevan Rd            | 18033            |
| Lakefront Dr                | 18030            | Norbec Lane         | 18013            |
| Lakehill Dr                 | 18005            | North Preston Rd    | 18010            |
| Lakemist Crt                | 18014            | North Preston Rd    | 18013            |
| Lawdith Dr                  | 18034            | North Preston Rd    | 18014            |
| Leander Dr                  | 18019            | Norwood Crt         | 18034            |
| Lenora Lane                 | 18010            | Notting Hill Rd     | 18032            |
| Linda Lane                  | 18029            | Oconnell Dr         | 18033            |
| Little Jessus Lane          | 18034            | Oconnell Dr         | 18034            |
| Little Partridge River Lane | 18015            | Odell Dr            | 18018            |
| Lochaber Crt                | 18005            | Ohearn Lane         | 18016            |
| Lochmoor Lane               | 18005            | Old Fairbanks Rd    | 18033            |
| Lorne Dr                    | 18022            | Old German Rd       | 18010            |
| Lower Governor St           | 18015            | Old Lake Echo Rd    | 18028            |
| Lower Partridge River Rd    | 18015            | Old Lawrencetown Rd | 18020            |
| Luann Dr                    | 18018            | Old Lawrencetown Rd | 18021            |
| Lydia Lane                  | 18029            | OLD TK7 RD          | 18015            |
| Macfarlane St               | 18025            | Parker Lane         | 18033            |
| Maclaughlin Rd              | 18008            | Parker Lane         | 18034            |
| Maclaughlin Rd              | 18019            | Partridge Nest Dr   | 18032            |
| Madeira Cres                | 18017            | Patricia Pl         | 18024            |
| Main St                     | 18001            | Paul David Crt      | 18002            |
| Main St                     | 18003            | Penticton Dr        | 18022            |
| Marie Ave                   | 18025            | Peter Crt           | 18032            |
| Martin Lake Dr              | 18024            | Polaris Lane        | 18034            |

| Street Name       | Polling Division | Street Name              | Polling Division |
|-------------------|------------------|--------------------------|------------------|
| Ponderosa Dr      | 18028            | Simmonds Rd              | 18013            |
| Ponderosa Dr      | 18030            | Sleepy Lane              | 18027            |
| Prescott Dr       | 18008            | Smallwood Ave            | 18006            |
| Prospectors Loop  | 18007            | Smith Lane               | 18013            |
| Puffin Dr         | 18035            | Sneezy Ave               | 18027            |
| Quiescent Lane    | 18035            | Snow White Dr            | 18027            |
| Quindora Cres     | 18017            | Snow White Dr            | 18028            |
| Rambling Lane     | 18034            | Sophia Cres              | 18020            |
| Rattling Ave      | 18006            | Sovereign Cres           | 18020            |
| Reddy Dr          | 18010            | Sparks Rd                | 18008            |
| Richardson Dr     | 18022            | Springbrook Lane         | 18034            |
| Riley Rd          | 18008            | Starview Lane            | 18033            |
| Riley Rd          | 18019            | Starview Lane            | 18034            |
| River Dr          | 18028            | Stillwater Crt           | 18031            |
| Riverfront Crt    | 18031            | Stoney Creek Dr          | 18031            |
| Robert Annie Lane | 18012            | Stoney Creek Dr          | 18032            |
| Robert Lane       | 18019            | Strath Lane              | 18001            |
| Robina Dr         | 18029            | Strawberry Lane          | 18032            |
| Rock Island Run   | 18034            | Sugarwood Crt            | 18034            |
| Roland Norwood Dr | 18030            | Sunrise Dr               | 18028            |
| Roleika Dr        | 18001            | Suzanne Crt              | 18035            |
| Roleika Dr        | 18003            | Tall Trees Crt           | 18032            |
| Roleika Dr        | 18004            | Tamara Dr                | 18020            |
| Ronda Dr          | 18035            | Tanlor Dr                | 18034            |
| Rosehip Lane      | 18029            | Teaberry Lane            | 18035            |
| Ross Rd           | 18021            | Terra Nova Ave           | 18006            |
| Ross Rd           | 18022            | Terry Crt                | 18023            |
| Ruben Crt         | 18001            | Theresa Crt              | 18024            |
| Ruben Crt         | 18003            | Thomas St                | 18023            |
| Ryedale Crt       | 18022            | Thomas St                | 18024            |
| Salmon River Dr   | 18014            | Thomas St                | 18025            |
| Salmon River Dr   | 18022            | Tiffany Crt              | 18015            |
| Sandra Dr         | 18023            | Tiffany Crt              | 18029            |
| Sandy Lane        | 18033            | Tina Crt                 | 18035            |
| Sandy Lane        | 18034            | Trinah Crt               | 18019            |
| Sanur Lane        | 18033            | Two Rivers Dr            | 18031            |
| Scotsburn Ave     | 18003            | Two Rivers Dr            | 18032            |
| Serocco Cres      | 18017            | Upper Governor St        | 18013            |
| Serpentine Ave    | 18006            | Upper Governor St        | 18014            |
| Shadewell Lane    | 18029            | Upper Governor St        | 18015            |
| Shannon Dr        | 18022            | Upper Partridge River Rd | 18014            |
| Sharons Pl        | 18019            | Upper Partridge River Rd | 18015            |
| Shaufner Lane     | 18034            | Upper Partridge River Rd | 18016            |
| Sheiling Lane     | 18002            | Vaughan Lane             | 18007            |
| Simmonds Rd       | 18012            | Walker St                | 18023            |