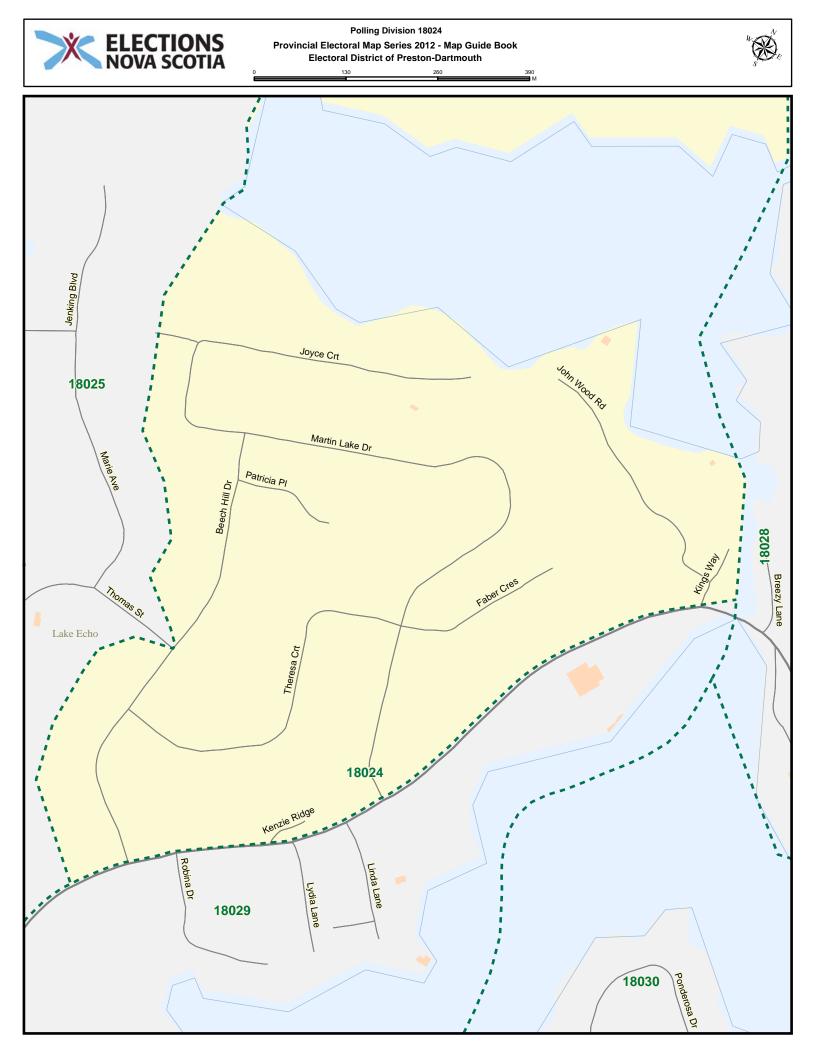

## Preston-Dartmouth - Index

| Street Name     | Polling Division | Street Name       | Polling Division |
|-----------------|------------------|-------------------|------------------|
| Alex Lane       | 18013            | Broom Rd          | 18019            |
| Alfred Dr       | 18012            | Bumpy Lane        | 18026            |
| Amelia Crt      | 18012            | Bundy Lane        | 18008            |
| Amos Walter Dr  | 18013            | Burnhope Dr       | 18007            |
| Anna Lane       | 18034            | Byron Cres        | 18001            |
| Antares Crt     | 18019            | Byron Cres        | 18003            |
| Apple St        | 18009            | Cain St           | 18011            |
| Arbor Hill      | 18029            | Cain St           | 18013            |
| Ash Tree Crt    | 18021            | Caledonia Rd      | 18001            |
| Auburn Dr       | 18017            | Caledonia Rd      | 18002            |
| Auburn Dr       | 18018            | Candy Mountain Rd | 18032            |
| Auburn Dr       | 18019            | Canopy Lane       | 18029            |
| Auburn Dr       | 18020            | Carleton Dr       | 18029            |
| Badger Ave      | 18006            | Cassandra Dr      | 18020            |
| Bainbridge Crt  | 18010            | Chamberlain Dr    | 18008            |
| Bali Terr       | 18033            | Chamberlain Dr    | 18010            |
| Barbara Dr      | 18018            | Chater Dr         | 18022            |
| Bashful Ave     | 18027            | Cherry Brook Rd   | 18008            |
| Beals Cres      | 18013            | Cherry Brook Rd   | 18022            |
| Beech Hill Dr   | 18024            | Cheviot Hill      | 18033            |
| Beech Hill Dr   | 18025            | Chris Evan Dr     | 18022            |
| Beech Hill Dr   | 18029            | Christopher Lane  | 18033            |
| Bell St         | 18023            | Churchill Crt     | 18003            |
| Bell St         | 18029            | Churchill Terr    | 18011            |
| Benjamin Blvd   | 18025            | Churchlake Dr     | 18028            |
| Beth Crt        | 18031            | Circle Dr         | 18026            |
| Betty Dr        | 18019            | Circle Dr         | 18027            |
| Birch St        | 18009            | Circle Dr         | 18028            |
| Bluerock Rd     | 18028            | Clarence St       | 18011            |
| Booth St        | 18003            | Cocoa St          | 18009            |
| Bradorian Dr    | 18017            | Codroy Ave        | 18006            |
| Bradorian Dr    | 18018            | Codroy Cres       | 18006            |
| Bradorian Dr    | 18020            | Country Lake Dr   | 18030            |
| Braeloch Crt    | 18005            | Covey Lane        | 18034            |
| Breezy Lane     | 18028            | Cranehill Rd      | 18010            |
| Brian Andrew St | 18023            | Cranehill Rd      | 18014            |
| Brian Dr        | 18018            | Cranton Dr        | 18034            |
| Brian St        | 18016            | Creekside Lane    | 18034            |
| Brooks Dr       | 18014            | David St          | 18003            |
| Brooks Dr       | 18015            | Davidsons Rd      | 18034            |
| Brooks Dr       | 18016            | Deepwood Dr       | 18035            |
| Brookside Ave   | 18021            | Deerwood Dr       | 18031            |
| 2.0010007000    |                  |                   |                  |

| Street Name        | Polling Division | Street Name             | Polling Division |
|--------------------|------------------|-------------------------|------------------|
| Deerwood Dr        | 18032            | Grapevine Lane          | 18033            |
| Delmac Crt         | 18002            | Greenvale Cres          | 18021            |
| Dempster Cres      | 18032            | Grumpy Lane             | 18026            |
| Denise Dr          | 18023            | Grumpy Lane             | 18027            |
| Diggs Dr           | 18015            | Happy Dr                | 18026            |
| Diggs Dr           | 18016            | Happy Dr                | 18027            |
| Doc Ave            | 18027            | Heavens Lane            | 18035            |
| Dockside Lane      | 18035            | Highway 107             | 18015            |
| Dogwood St         | 18009            | Highway 107             | 18031            |
| Donald Lane        | 18012            | Highway 107             | 18032            |
| Dopey Lane         | 18027            | Highway 107             | 18033            |
| Downey Rd          | 18013            | Highway 7               | 18005            |
| Duck Inn Lane      | 18035            | Highway 7               | 18008            |
| Dumbarton Ave      | 18002            | Highway 7               | 18009            |
| Echo Crt           | 18029            | Highway 7               | 18010            |
| Echo Forest Dr     | 18029            | Highway 7               | 18014            |
| Edward Lane        | 18012            | Highway 7               | 18015            |
| Elder Ave          | 18009            | Highway 7               | 18016            |
| Elkridge Lane      | 18034            | Highway 7               | 18018            |
| Emily Crt          | 18032            | Highway 7               | 18019            |
| Ernie Lane         | 18011            | Highway 7               | 18022            |
| Exeter Crt         | 18033            | Highway 7               | 18028            |
| Faber Cres         | 18024            | Highway 7               | 18029            |
| Fader St           | 18003            | Highway 7               | 18033            |
| Fairway Grove      | 18005            | Highway 7               | 18034            |
| Fairway Grove      | 18006            | Hillsboro Dr            | 18018            |
| Fernleaf Lane      | 18035            | Hirandale Cres          | 18020            |
| Field Crt          | 18021            | Homer Lane              | 18034            |
| Forest Hills Exten | 18002            | Horace Loop             | 18011            |
| Forest Hills Exten | 18003            | Horace Loop             | 18013            |
| Forest Hills Exten | 18005            | Hummingbird Dr          | 18029            |
| Forest Hills Exten | 18007            | Isabella Dr             | 18012            |
| Foxwood Cres       | 18031            | Isaiah Lane             | 18012            |
| Gander Ave         | 18006            | Jack Lane               | 18016            |
| Gander Ave         | 18008            | Jemalea Lane            | 18034            |
| Giberson Dr        | 18019            | Jenking Blvd            | 18025            |
| Glacier Ridge      | 18034            | John Cross Dr           | 18023            |
| Glasgow Rd         | 18014            | John Stewart Dr         | 18020            |
| Glasgow Rd         | 18015            | John Wood Rd            | 18024            |
| Glendale Dr        | 18021            | Johnson Rd              | 18011            |
| Glenelg Crt        | 18005            | Johnson Rd              | 18012            |
| Gold Lane          | 18007            | Johnson Rd              | 18013            |
| Golf View Dr       | 18003            | Joyce Crt               | 18024            |
| Gourok Ave         | 18002<br>18013   | Joyce Crt<br>Karen Cres | 18025<br>18033   |
| Grant Hill Lane    | 10013            | Naiell Cles             | 10033            |

| Street Name                 | Polling Division | Street Name         | Polling Division |
|-----------------------------|------------------|---------------------|------------------|
| Karen Dr                    | 18018            | Martin Lake Dr      | 18029            |
| Karen Scott Dr              | 18035            | Maurice Lane        | 18013            |
| Kennedy Dr                  | 18001            | Meldrum Lane        | 18034            |
| Kennedy Dr                  | 18003            | Memorial Dr         | 18018            |
| Kennedy Dr                  | 18004            | Mineville Rd        | 18029            |
| Kenora Dr                   | 18021            | Mineville Rd        | 18032            |
| Kent Dr                     | 18029            | Montague Dr         | 18005            |
| Kenzie Ridge                | 18024            | Montague Mines Rd   | 18007            |
| Kenzie Ridge                | 18029            | Montague Rd         | 18005            |
| Kings Way                   | 18024            | Montague Rd         | 18006            |
| Kings Way                   | 18029            | Montague Rd         | 18007            |
| Kitpu Rd                    | 18014            | Montague Rd         | 18018            |
| Kuhn Rd                     | 18001            | Montague Rd Ramp    | 18007            |
| Kuhn Rd                     | 18003            | Mountain View Dr    | 18026            |
| Lake Eagle Dr               | 18014            | Myra Rd             | 18034            |
| Lake Loon Cres              | 18005            | Myra Rd             | 18035            |
| Lake Loon Rd                | 18005            | Nadine Dr           | 18035            |
| Lake Loon Rd                | 18008            | Narrows Lane        | 18034            |
| Lake Major Rd               | 18010            | Neilson Dr          | 18010            |
| Lake Major Rd               | 18022            | Neilson Dr          | 18022            |
| Lakefront Dr                | 18028            | Nevan Rd            | 18033            |
| Lakefront Dr                | 18030            | Norbec Lane         | 18013            |
| Lakehill Dr                 | 18005            | North Preston Rd    | 18010            |
| Lakemist Crt                | 18014            | North Preston Rd    | 18013            |
| Lawdith Dr                  | 18034            | North Preston Rd    | 18014            |
| Leander Dr                  | 18019            | Norwood Crt         | 18034            |
| Lenora Lane                 | 18010            | Notting Hill Rd     | 18032            |
| Linda Lane                  | 18029            | Oconnell Dr         | 18033            |
| Little Jessus Lane          | 18034            | Oconnell Dr         | 18034            |
| Little Partridge River Lane | 18015            | Odell Dr            | 18018            |
| Lochaber Crt                | 18005            | Ohearn Lane         | 18016            |
| Lochmoor Lane               | 18005            | Old Fairbanks Rd    | 18033            |
| Lorne Dr                    | 18022            | Old German Rd       | 18010            |
| Lower Governor St           | 18015            | Old Lake Echo Rd    | 18028            |
| Lower Partridge River Rd    | 18015            | Old Lawrencetown Rd | 18020            |
| Luann Dr                    | 18018            | Old Lawrencetown Rd | 18021            |
| Lydia Lane                  | 18029            | OLD TK7 RD          | 18015            |
| Macfarlane St               | 18025            | Parker Lane         | 18033            |
| Maclaughlin Rd              | 18008            | Parker Lane         | 18034            |
| Maclaughlin Rd              | 18019            | Partridge Nest Dr   | 18032            |
| Madeira Cres                | 18017            | Patricia Pl         | 18024            |
| Main St                     | 18001            | Paul David Crt      | 18002            |
| Main St                     | 18003            | Penticton Dr        | 18022            |
| Marie Ave                   | 18025            | Peter Crt           | 18032            |
| Martin Lake Dr              | 18024            | Polaris Lane        | 18034            |

| Street Name       | Polling Division | Street Name              | Polling Division |
|-------------------|------------------|--------------------------|------------------|
| Ponderosa Dr      | 18028            | Simmonds Rd              | 18013            |
| Ponderosa Dr      | 18030            | Sleepy Lane              | 18027            |
| Prescott Dr       | 18008            | Smallwood Ave            | 18006            |
| Prospectors Loop  | 18007            | Smith Lane               | 18013            |
| Puffin Dr         | 18035            | Sneezy Ave               | 18027            |
| Quiescent Lane    | 18035            | Snow White Dr            | 18027            |
| Quindora Cres     | 18017            | Snow White Dr            | 18028            |
| Rambling Lane     | 18034            | Sophia Cres              | 18020            |
| Rattling Ave      | 18006            | Sovereign Cres           | 18020            |
| Reddy Dr          | 18010            | Sparks Rd                | 18008            |
| Richardson Dr     | 18022            | Springbrook Lane         | 18034            |
| Riley Rd          | 18008            | Starview Lane            | 18033            |
| Riley Rd          | 18019            | Starview Lane            | 18034            |
| River Dr          | 18028            | Stillwater Crt           | 18031            |
| Riverfront Crt    | 18031            | Stoney Creek Dr          | 18031            |
| Robert Annie Lane | 18012            | Stoney Creek Dr          | 18032            |
| Robert Lane       | 18019            | Strath Lane              | 18001            |
| Robina Dr         | 18029            | Strawberry Lane          | 18032            |
| Rock Island Run   | 18034            | Sugarwood Crt            | 18034            |
| Roland Norwood Dr | 18030            | Sunrise Dr               | 18028            |
| Roleika Dr        | 18001            | Suzanne Crt              | 18035            |
| Roleika Dr        | 18003            | Tall Trees Crt           | 18032            |
| Roleika Dr        | 18004            | Tamara Dr                | 18020            |
| Ronda Dr          | 18035            | Tanlor Dr                | 18034            |
| Rosehip Lane      | 18029            | Teaberry Lane            | 18035            |
| Ross Rd           | 18021            | Terra Nova Ave           | 18006            |
| Ross Rd           | 18022            | Terry Crt                | 18023            |
| Ruben Crt         | 18001            | Theresa Crt              | 18024            |
| Ruben Crt         | 18003            | Thomas St                | 18023            |
| Ryedale Crt       | 18022            | Thomas St                | 18024            |
| Salmon River Dr   | 18014            | Thomas St                | 18025            |
| Salmon River Dr   | 18022            | Tiffany Crt              | 18015            |
| Sandra Dr         | 18023            | Tiffany Crt              | 18029            |
| Sandy Lane        | 18033            | Tina Crt                 | 18035            |
| Sandy Lane        | 18034            | Trinah Crt               | 18019            |
| Sanur Lane        | 18033            | Two Rivers Dr            | 18031            |
| Scotsburn Ave     | 18003            | Two Rivers Dr            | 18032            |
| Serocco Cres      | 18017            | Upper Governor St        | 18013            |
| Serpentine Ave    | 18006            | Upper Governor St        | 18014            |
| Shadewell Lane    | 18029            | Upper Governor St        | 18015            |
| Shannon Dr        | 18022            | Upper Partridge River Rd | 18014            |
| Sharons Pl        | 18019            | Upper Partridge River Rd | 18015            |
| Shaufner Lane     | 18034            | Upper Partridge River Rd | 18016            |
| Sheiling Lane     | 18002            | Vaughan Lane             | 18007            |
| Simmonds Rd       | 18012            | Walker St                | 18023            |