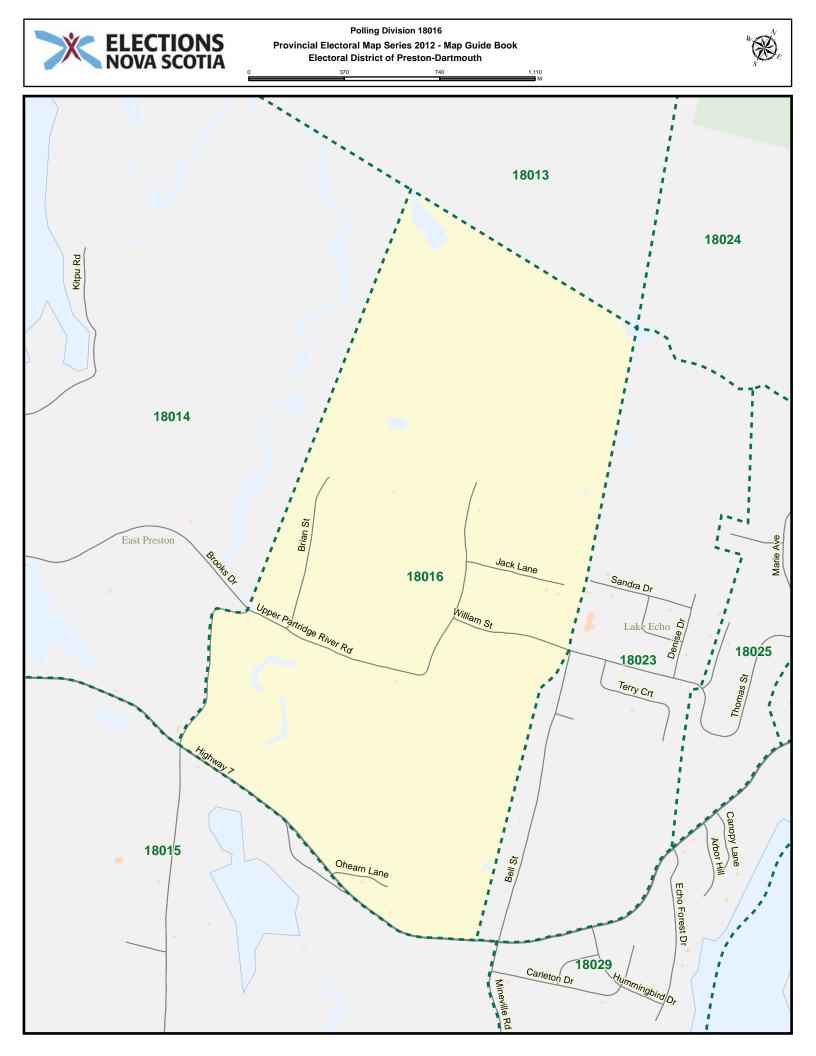

## Preston-Dartmouth - Index

| Street Name     | Polling Division | Street Name       | Polling Division |
|-----------------|------------------|-------------------|------------------|
| Alex Lane       | 18013            | Broom Rd          | 18019            |
| Alfred Dr       | 18012            | Bumpy Lane        | 18026            |
| Amelia Crt      | 18012            | Bundy Lane        | 18008            |
| Amos Walter Dr  | 18013            | Burnhope Dr       | 18007            |
| Anna Lane       | 18034            | Byron Cres        | 18001            |
| Antares Crt     | 18019            | Byron Cres        | 18003            |
| Apple St        | 18009            | Cain St           | 18011            |
| Arbor Hill      | 18029            | Cain St           | 18013            |
| Ash Tree Crt    | 18021            | Caledonia Rd      | 18001            |
| Auburn Dr       | 18017            | Caledonia Rd      | 18002            |
| Auburn Dr       | 18018            | Candy Mountain Rd | 18032            |
| Auburn Dr       | 18019            | Canopy Lane       | 18029            |
| Auburn Dr       | 18020            | Carleton Dr       | 18029            |
| Badger Ave      | 18006            | Cassandra Dr      | 18020            |
| Bainbridge Crt  | 18010            | Chamberlain Dr    | 18008            |
| Bali Terr       | 18033            | Chamberlain Dr    | 18010            |
| Barbara Dr      | 18018            | Chater Dr         | 18022            |
| Bashful Ave     | 18027            | Cherry Brook Rd   | 18008            |
| Beals Cres      | 18013            | Cherry Brook Rd   | 18022            |
| Beech Hill Dr   | 18024            | Cheviot Hill      | 18033            |
| Beech Hill Dr   | 18025            | Chris Evan Dr     | 18022            |
| Beech Hill Dr   | 18029            | Christopher Lane  | 18033            |
| Bell St         | 18023            | Churchill Crt     | 18003            |
| Bell St         | 18029            | Churchill Terr    | 18011            |
| Benjamin Blvd   | 18025            | Churchlake Dr     | 18028            |
| Beth Crt        | 18031            | Circle Dr         | 18026            |
| Betty Dr        | 18019            | Circle Dr         | 18027            |
| Birch St        | 18009            | Circle Dr         | 18028            |
| Bluerock Rd     | 18028            | Clarence St       | 18011            |
| Booth St        | 18003            | Cocoa St          | 18009            |
| Bradorian Dr    | 18017            | Codroy Ave        | 18006            |
| Bradorian Dr    | 18018            | Codroy Cres       | 18006            |
| Bradorian Dr    | 18020            | Country Lake Dr   | 18030            |
| Braeloch Crt    | 18005            | Covey Lane        | 18034            |
| Breezy Lane     | 18028            | Cranehill Rd      | 18010            |
| Brian Andrew St | 18023            | Cranehill Rd      | 18014            |
| Brian Dr        | 18018            | Cranton Dr        | 18034            |
| Brian St        | 18016            | Creekside Lane    | 18034            |
| Brooks Dr       | 18014            | David St          | 18003            |
| Brooks Dr       | 18015            | Davidsons Rd      | 18034            |
| Brooks Dr       | 18016            | Deepwood Dr       | 18035            |
| Brookside Ave   | 18021            | Deerwood Dr       | 18031            |
| 2.0010007000    |                  |                   |                  |

| Street Name        | Polling Division | Street Name             | Polling Division |
|--------------------|------------------|-------------------------|------------------|
| Deerwood Dr        | 18032            | Grapevine Lane          | 18033            |
| Delmac Crt         | 18002            | Greenvale Cres          | 18021            |
| Dempster Cres      | 18032            | Grumpy Lane             | 18026            |
| Denise Dr          | 18023            | Grumpy Lane             | 18027            |
| Diggs Dr           | 18015            | Happy Dr                | 18026            |
| Diggs Dr           | 18016            | Happy Dr                | 18027            |
| Doc Ave            | 18027            | Heavens Lane            | 18035            |
| Dockside Lane      | 18035            | Highway 107             | 18015            |
| Dogwood St         | 18009            | Highway 107             | 18031            |
| Donald Lane        | 18012            | Highway 107             | 18032            |
| Dopey Lane         | 18027            | Highway 107             | 18033            |
| Downey Rd          | 18013            | Highway 7               | 18005            |
| Duck Inn Lane      | 18035            | Highway 7               | 18008            |
| Dumbarton Ave      | 18002            | Highway 7               | 18009            |
| Echo Crt           | 18029            | Highway 7               | 18010            |
| Echo Forest Dr     | 18029            | Highway 7               | 18014            |
| Edward Lane        | 18012            | Highway 7               | 18015            |
| Elder Ave          | 18009            | Highway 7               | 18016            |
| Elkridge Lane      | 18034            | Highway 7               | 18018            |
| Emily Crt          | 18032            | Highway 7               | 18019            |
| Ernie Lane         | 18011            | Highway 7               | 18022            |
| Exeter Crt         | 18033            | Highway 7               | 18028            |
| Faber Cres         | 18024            | Highway 7               | 18029            |
| Fader St           | 18003            | Highway 7               | 18033            |
| Fairway Grove      | 18005            | Highway 7               | 18034            |
| Fairway Grove      | 18006            | Hillsboro Dr            | 18018            |
| Fernleaf Lane      | 18035            | Hirandale Cres          | 18020            |
| Field Crt          | 18021            | Homer Lane              | 18034            |
| Forest Hills Exten | 18002            | Horace Loop             | 18011            |
| Forest Hills Exten | 18003            | Horace Loop             | 18013            |
| Forest Hills Exten | 18005            | Hummingbird Dr          | 18029            |
| Forest Hills Exten | 18007            | Isabella Dr             | 18012            |
| Foxwood Cres       | 18031            | Isaiah Lane             | 18012            |
| Gander Ave         | 18006            | Jack Lane               | 18016            |
| Gander Ave         | 18008            | Jemalea Lane            | 18034            |
| Giberson Dr        | 18019            | Jenking Blvd            | 18025            |
| Glacier Ridge      | 18034            | John Cross Dr           | 18023            |
| Glasgow Rd         | 18014            | John Stewart Dr         | 18020            |
| Glasgow Rd         | 18015            | John Wood Rd            | 18024            |
| Glendale Dr        | 18021            | Johnson Rd              | 18011            |
| Glenelg Crt        | 18005            | Johnson Rd              | 18012            |
| Gold Lane          | 18007            | Johnson Rd              | 18013            |
| Golf View Dr       | 18003            | Joyce Crt               | 18024            |
| Gourok Ave         | 18002<br>18013   | Joyce Crt<br>Karen Cres | 18025<br>18033   |
| Grant Hill Lane    | 10013            | Naiell Cles             | 10033            |

| Street Name                 | Polling Division | Street Name         | Polling Division |
|-----------------------------|------------------|---------------------|------------------|
| Karen Dr                    | 18018            | Martin Lake Dr      | 18029            |
| Karen Scott Dr              | 18035            | Maurice Lane        | 18013            |
| Kennedy Dr                  | 18001            | Meldrum Lane        | 18034            |
| Kennedy Dr                  | 18003            | Memorial Dr         | 18018            |
| Kennedy Dr                  | 18004            | Mineville Rd        | 18029            |
| Kenora Dr                   | 18021            | Mineville Rd        | 18032            |
| Kent Dr                     | 18029            | Montague Dr         | 18005            |
| Kenzie Ridge                | 18024            | Montague Mines Rd   | 18007            |
| Kenzie Ridge                | 18029            | Montague Rd         | 18005            |
| Kings Way                   | 18024            | Montague Rd         | 18006            |
| Kings Way                   | 18029            | Montague Rd         | 18007            |
| Kitpu Rd                    | 18014            | Montague Rd         | 18018            |
| Kuhn Rd                     | 18001            | Montague Rd Ramp    | 18007            |
| Kuhn Rd                     | 18003            | Mountain View Dr    | 18026            |
| Lake Eagle Dr               | 18014            | Myra Rd             | 18034            |
| Lake Loon Cres              | 18005            | Myra Rd             | 18035            |
| Lake Loon Rd                | 18005            | Nadine Dr           | 18035            |
| Lake Loon Rd                | 18008            | Narrows Lane        | 18034            |
| Lake Major Rd               | 18010            | Neilson Dr          | 18010            |
| Lake Major Rd               | 18022            | Neilson Dr          | 18022            |
| Lakefront Dr                | 18028            | Nevan Rd            | 18033            |
| Lakefront Dr                | 18030            | Norbec Lane         | 18013            |
| Lakehill Dr                 | 18005            | North Preston Rd    | 18010            |
| Lakemist Crt                | 18014            | North Preston Rd    | 18013            |
| Lawdith Dr                  | 18034            | North Preston Rd    | 18014            |
| Leander Dr                  | 18019            | Norwood Crt         | 18034            |
| Lenora Lane                 | 18010            | Notting Hill Rd     | 18032            |
| Linda Lane                  | 18029            | Oconnell Dr         | 18033            |
| Little Jessus Lane          | 18034            | Oconnell Dr         | 18034            |
| Little Partridge River Lane | 18015            | Odell Dr            | 18018            |
| Lochaber Crt                | 18005            | Ohearn Lane         | 18016            |
| Lochmoor Lane               | 18005            | Old Fairbanks Rd    | 18033            |
| Lorne Dr                    | 18022            | Old German Rd       | 18010            |
| Lower Governor St           | 18015            | Old Lake Echo Rd    | 18028            |
| Lower Partridge River Rd    | 18015            | Old Lawrencetown Rd | 18020            |
| Luann Dr                    | 18018            | Old Lawrencetown Rd | 18021            |
| Lydia Lane                  | 18029            | OLD TK7 RD          | 18015            |
| Macfarlane St               | 18025            | Parker Lane         | 18033            |
| Maclaughlin Rd              | 18008            | Parker Lane         | 18034            |
| Maclaughlin Rd              | 18019            | Partridge Nest Dr   | 18032            |
| Madeira Cres                | 18017            | Patricia Pl         | 18024            |
| Main St                     | 18001            | Paul David Crt      | 18002            |
| Main St                     | 18003            | Penticton Dr        | 18022            |
| Marie Ave                   | 18025            | Peter Crt           | 18032            |
| Martin Lake Dr              | 18024            | Polaris Lane        | 18034            |

| Street Name       | Polling Division | Street Name              | Polling Division |
|-------------------|------------------|--------------------------|------------------|
| Ponderosa Dr      | 18028            | Simmonds Rd              | 18013            |
| Ponderosa Dr      | 18030            | Sleepy Lane              | 18027            |
| Prescott Dr       | 18008            | Smallwood Ave            | 18006            |
| Prospectors Loop  | 18007            | Smith Lane               | 18013            |
| Puffin Dr         | 18035            | Sneezy Ave               | 18027            |
| Quiescent Lane    | 18035            | Snow White Dr            | 18027            |
| Quindora Cres     | 18017            | Snow White Dr            | 18028            |
| Rambling Lane     | 18034            | Sophia Cres              | 18020            |
| Rattling Ave      | 18006            | Sovereign Cres           | 18020            |
| Reddy Dr          | 18010            | Sparks Rd                | 18008            |
| Richardson Dr     | 18022            | Springbrook Lane         | 18034            |
| Riley Rd          | 18008            | Starview Lane            | 18033            |
| Riley Rd          | 18019            | Starview Lane            | 18034            |
| River Dr          | 18028            | Stillwater Crt           | 18031            |
| Riverfront Crt    | 18031            | Stoney Creek Dr          | 18031            |
| Robert Annie Lane | 18012            | Stoney Creek Dr          | 18032            |
| Robert Lane       | 18019            | Strath Lane              | 18001            |
| Robina Dr         | 18029            | Strawberry Lane          | 18032            |
| Rock Island Run   | 18034            | Sugarwood Crt            | 18034            |
| Roland Norwood Dr | 18030            | Sunrise Dr               | 18028            |
| Roleika Dr        | 18001            | Suzanne Crt              | 18035            |
| Roleika Dr        | 18003            | Tall Trees Crt           | 18032            |
| Roleika Dr        | 18004            | Tamara Dr                | 18020            |
| Ronda Dr          | 18035            | Tanlor Dr                | 18034            |
| Rosehip Lane      | 18029            | Teaberry Lane            | 18035            |
| Ross Rd           | 18021            | Terra Nova Ave           | 18006            |
| Ross Rd           | 18022            | Terry Crt                | 18023            |
| Ruben Crt         | 18001            | Theresa Crt              | 18024            |
| Ruben Crt         | 18003            | Thomas St                | 18023            |
| Ryedale Crt       | 18022            | Thomas St                | 18024            |
| Salmon River Dr   | 18014            | Thomas St                | 18025            |
| Salmon River Dr   | 18022            | Tiffany Crt              | 18015            |
| Sandra Dr         | 18023            | Tiffany Crt              | 18029            |
| Sandy Lane        | 18033            | Tina Crt                 | 18035            |
| Sandy Lane        | 18034            | Trinah Crt               | 18019            |
| Sanur Lane        | 18033            | Two Rivers Dr            | 18031            |
| Scotsburn Ave     | 18003            | Two Rivers Dr            | 18032            |
| Serocco Cres      | 18017            | Upper Governor St        | 18013            |
| Serpentine Ave    | 18006            | Upper Governor St        | 18014            |
| Shadewell Lane    | 18029            | Upper Governor St        | 18015            |
| Shannon Dr        | 18022            | Upper Partridge River Rd | 18014            |
| Sharons Pl        | 18019            | Upper Partridge River Rd | 18015            |
| Shaufner Lane     | 18034            | Upper Partridge River Rd | 18016            |
| Sheiling Lane     | 18002            | Vaughan Lane             | 18007            |
| Simmonds Rd       | 18012            | Walker St                | 18023            |

| Street Name          | Polling Division | Street Name | Polling Division |
|----------------------|------------------|-------------|------------------|
| Warbler Lane         | 18034            |             |                  |
| West Porters Lake Rd | 18033            |             |                  |
| West Side Rd         | 18035            |             |                  |
| Westmount Dr         | 18021            |             |                  |
| Westphal Way         | 18009            |             |                  |
| Westwood Dr          | 18001            |             |                  |
| Whynder Lake Rd      | 18013            |             |                  |
| Wilfred Jackson Way  | 18022            |             |                  |
| Wilfred Joseph Dr    | 18012            |             |                  |
| William St           | 18016            |             |                  |
| William St           | 18023            |             |                  |
| Willis Lane          | 18013            |             |                  |