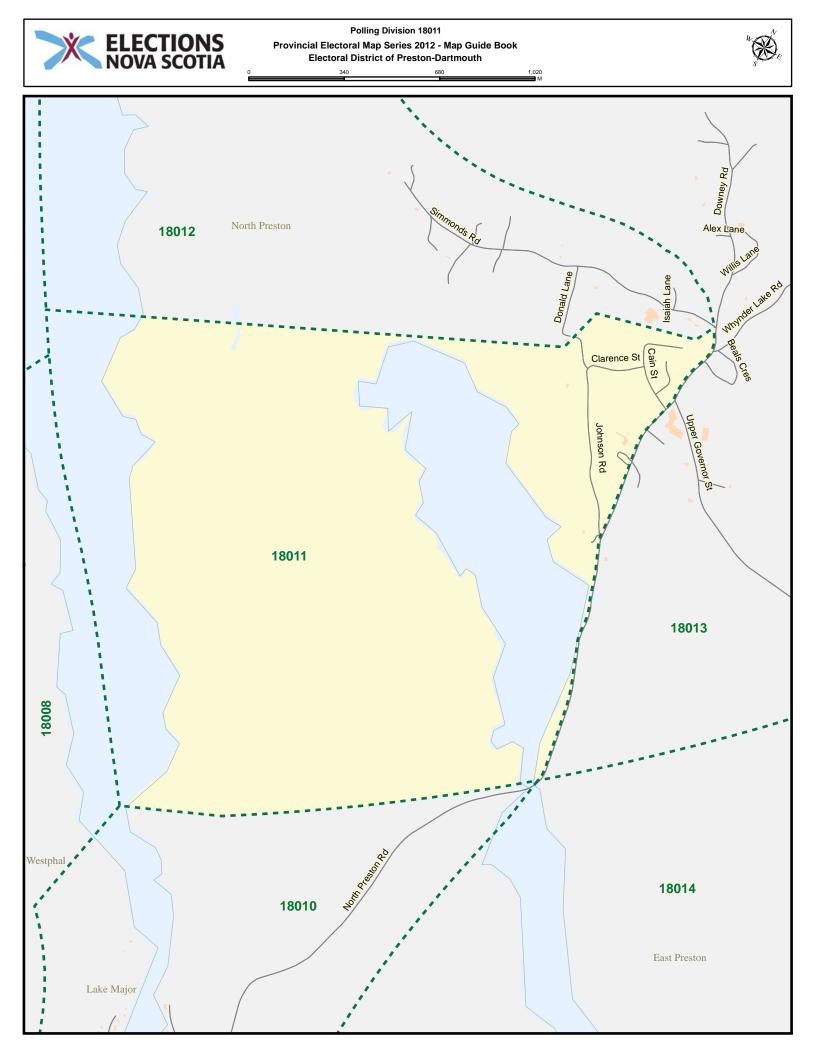

## Polling Division 18011 Provincial Electoral Map Series 2012 - Map Guide Book Electoral District of Preston-Dartmouth ° E

30 60 90 M