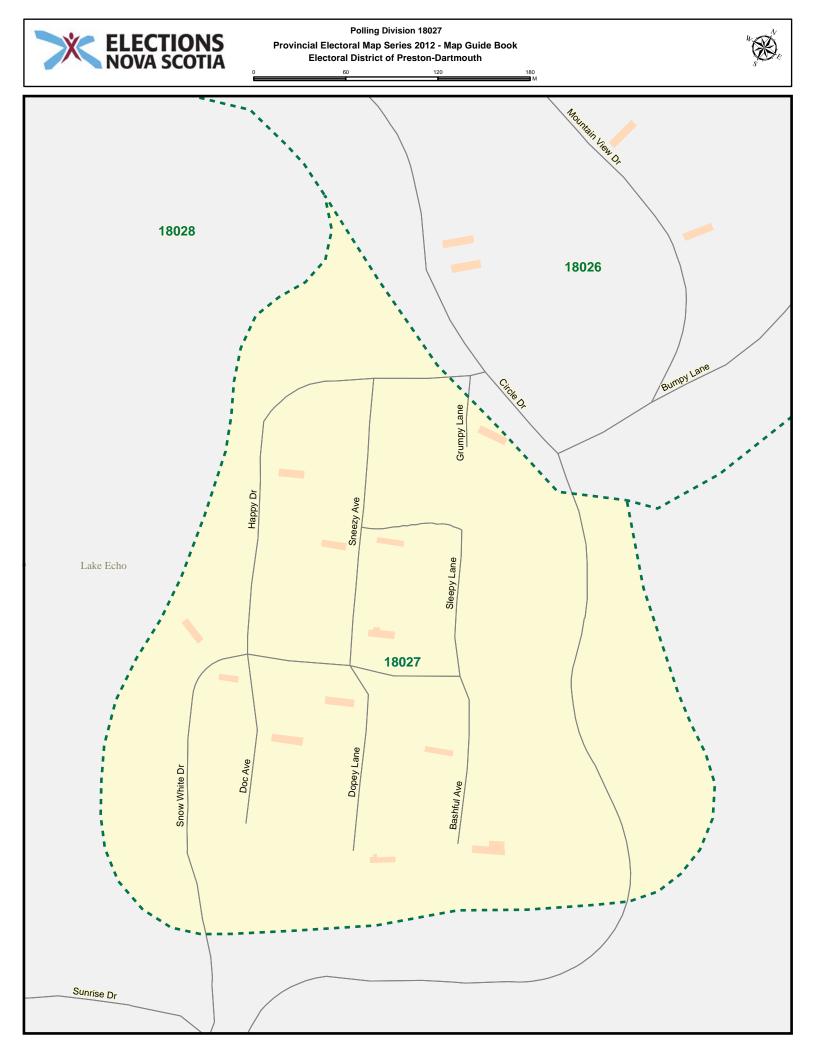

## Preston-Dartmouth - Index

| Street Name     | Polling Division | Street Name       | Polling Division |
|-----------------|------------------|-------------------|------------------|
| Alex Lane       | 18013            | Broom Rd          | 18019            |
| Alfred Dr       | 18012            | Bumpy Lane        | 18026            |
| Amelia Crt      | 18012            | Bundy Lane        | 18008            |
| Amos Walter Dr  | 18013            | Burnhope Dr       | 18007            |
| Anna Lane       | 18034            | Byron Cres        | 18001            |
| Antares Crt     | 18019            | Byron Cres        | 18003            |
| Apple St        | 18009            | Cain St           | 18011            |
| Arbor Hill      | 18029            | Cain St           | 18013            |
| Ash Tree Crt    | 18021            | Caledonia Rd      | 18001            |
| Auburn Dr       | 18017            | Caledonia Rd      | 18002            |
| Auburn Dr       | 18018            | Candy Mountain Rd | 18032            |
| Auburn Dr       | 18019            | Canopy Lane       | 18029            |
| Auburn Dr       | 18020            | Carleton Dr       | 18029            |
| Badger Ave      | 18006            | Cassandra Dr      | 18020            |
| Bainbridge Crt  | 18010            | Chamberlain Dr    | 18008            |
| Bali Terr       | 18033            | Chamberlain Dr    | 18010            |
| Barbara Dr      | 18018            | Chater Dr         | 18022            |
| Bashful Ave     | 18027            | Cherry Brook Rd   | 18008            |
| Beals Cres      | 18013            | Cherry Brook Rd   | 18022            |
| Beech Hill Dr   | 18024            | Cheviot Hill      | 18033            |
| Beech Hill Dr   | 18025            | Chris Evan Dr     | 18022            |
| Beech Hill Dr   | 18029            | Christopher Lane  | 18033            |
| Bell St         | 18023            | Churchill Crt     | 18003            |
| Bell St         | 18029            | Churchill Terr    | 18011            |
| Benjamin Blvd   | 18025            | Churchlake Dr     | 18028            |
| Beth Crt        | 18031            | Circle Dr         | 18026            |
| Betty Dr        | 18019            | Circle Dr         | 18027            |
| Birch St        | 18009            | Circle Dr         | 18028            |
| Bluerock Rd     | 18028            | Clarence St       | 18011            |
| Booth St        | 18003            | Cocoa St          | 18009            |
| Bradorian Dr    | 18017            | Codroy Ave        | 18006            |
| Bradorian Dr    | 18018            | Codroy Cres       | 18006            |
| Bradorian Dr    | 18020            | Country Lake Dr   | 18030            |
| Braeloch Crt    | 18005            | Covey Lane        | 18034            |
| Breezy Lane     | 18028            | Cranehill Rd      | 18010            |
| Brian Andrew St | 18023            | Cranehill Rd      | 18014            |
| Brian Dr        | 18018            | Cranton Dr        | 18034            |
| Brian St        | 18016            | Creekside Lane    | 18034            |
| Brooks Dr       | 18014            | David St          | 18003            |
| Brooks Dr       | 18015            | Davidsons Rd      | 18034            |
| Brooks Dr       | 18016            | Deepwood Dr       | 18035            |
| Brookside Ave   | 18021            | Deerwood Dr       | 18031            |
| 2.0010007000    |                  |                   |                  |

| Street Name        | Polling Division | Street Name             | Polling Division |
|--------------------|------------------|-------------------------|------------------|
| Deerwood Dr        | 18032            | Grapevine Lane          | 18033            |
| Delmac Crt         | 18002            | Greenvale Cres          | 18021            |
| Dempster Cres      | 18032            | Grumpy Lane             | 18026            |
| Denise Dr          | 18023            | Grumpy Lane             | 18027            |
| Diggs Dr           | 18015            | Happy Dr                | 18026            |
| Diggs Dr           | 18016            | Happy Dr                | 18027            |
| Doc Ave            | 18027            | Heavens Lane            | 18035            |
| Dockside Lane      | 18035            | Highway 107             | 18015            |
| Dogwood St         | 18009            | Highway 107             | 18031            |
| Donald Lane        | 18012            | Highway 107             | 18032            |
| Dopey Lane         | 18027            | Highway 107             | 18033            |
| Downey Rd          | 18013            | Highway 7               | 18005            |
| Duck Inn Lane      | 18035            | Highway 7               | 18008            |
| Dumbarton Ave      | 18002            | Highway 7               | 18009            |
| Echo Crt           | 18029            | Highway 7               | 18010            |
| Echo Forest Dr     | 18029            | Highway 7               | 18014            |
| Edward Lane        | 18012            | Highway 7               | 18015            |
| Elder Ave          | 18009            | Highway 7               | 18016            |
| Elkridge Lane      | 18034            | Highway 7               | 18018            |
| Emily Crt          | 18032            | Highway 7               | 18019            |
| Ernie Lane         | 18011            | Highway 7               | 18022            |
| Exeter Crt         | 18033            | Highway 7               | 18028            |
| Faber Cres         | 18024            | Highway 7               | 18029            |
| Fader St           | 18003            | Highway 7               | 18033            |
| Fairway Grove      | 18005            | Highway 7               | 18034            |
| Fairway Grove      | 18006            | Hillsboro Dr            | 18018            |
| Fernleaf Lane      | 18035            | Hirandale Cres          | 18020            |
| Field Crt          | 18021            | Homer Lane              | 18034            |
| Forest Hills Exten | 18002            | Horace Loop             | 18011            |
| Forest Hills Exten | 18003            | Horace Loop             | 18013            |
| Forest Hills Exten | 18005            | Hummingbird Dr          | 18029            |
| Forest Hills Exten | 18007            | Isabella Dr             | 18012            |
| Foxwood Cres       | 18031            | Isaiah Lane             | 18012            |
| Gander Ave         | 18006            | Jack Lane               | 18016            |
| Gander Ave         | 18008            | Jemalea Lane            | 18034            |
| Giberson Dr        | 18019            | Jenking Blvd            | 18025            |
| Glacier Ridge      | 18034            | John Cross Dr           | 18023            |
| Glasgow Rd         | 18014            | John Stewart Dr         | 18020            |
| Glasgow Rd         | 18015            | John Wood Rd            | 18024            |
| Glendale Dr        | 18021            | Johnson Rd              | 18011            |
| Glenelg Crt        | 18005            | Johnson Rd              | 18012            |
| Gold Lane          | 18007            | Johnson Rd              | 18013            |
| Golf View Dr       | 18003            | Joyce Crt               | 18024            |
| Gourok Ave         | 18002<br>18013   | Joyce Crt<br>Karen Cres | 18025<br>18033   |
| Grant Hill Lane    | 10013            | Naiell Cles             | 10033            |

| Street Name                 | Polling Division | Street Name         | Polling Division |
|-----------------------------|------------------|---------------------|------------------|
| Karen Dr                    | 18018            | Martin Lake Dr      | 18029            |
| Karen Scott Dr              | 18035            | Maurice Lane        | 18013            |
| Kennedy Dr                  | 18001            | Meldrum Lane        | 18034            |
| Kennedy Dr                  | 18003            | Memorial Dr         | 18018            |
| Kennedy Dr                  | 18004            | Mineville Rd        | 18029            |
| Kenora Dr                   | 18021            | Mineville Rd        | 18032            |
| Kent Dr                     | 18029            | Montague Dr         | 18005            |
| Kenzie Ridge                | 18024            | Montague Mines Rd   | 18007            |
| Kenzie Ridge                | 18029            | Montague Rd         | 18005            |
| Kings Way                   | 18024            | Montague Rd         | 18006            |
| Kings Way                   | 18029            | Montague Rd         | 18007            |
| Kitpu Rd                    | 18014            | Montague Rd         | 18018            |
| Kuhn Rd                     | 18001            | Montague Rd Ramp    | 18007            |
| Kuhn Rd                     | 18003            | Mountain View Dr    | 18026            |
| Lake Eagle Dr               | 18014            | Myra Rd             | 18034            |
| Lake Loon Cres              | 18005            | Myra Rd             | 18035            |
| Lake Loon Rd                | 18005            | Nadine Dr           | 18035            |
| Lake Loon Rd                | 18008            | Narrows Lane        | 18034            |
| Lake Major Rd               | 18010            | Neilson Dr          | 18010            |
| Lake Major Rd               | 18022            | Neilson Dr          | 18022            |
| Lakefront Dr                | 18028            | Nevan Rd            | 18033            |
| Lakefront Dr                | 18030            | Norbec Lane         | 18013            |
| Lakehill Dr                 | 18005            | North Preston Rd    | 18010            |
| Lakemist Crt                | 18014            | North Preston Rd    | 18013            |
| Lawdith Dr                  | 18034            | North Preston Rd    | 18014            |
| Leander Dr                  | 18019            | Norwood Crt         | 18034            |
| Lenora Lane                 | 18010            | Notting Hill Rd     | 18032            |
| Linda Lane                  | 18029            | Oconnell Dr         | 18033            |
| Little Jessus Lane          | 18034            | Oconnell Dr         | 18034            |
| Little Partridge River Lane | 18015            | Odell Dr            | 18018            |
| Lochaber Crt                | 18005            | Ohearn Lane         | 18016            |
| Lochmoor Lane               | 18005            | Old Fairbanks Rd    | 18033            |
| Lorne Dr                    | 18022            | Old German Rd       | 18010            |
| Lower Governor St           | 18015            | Old Lake Echo Rd    | 18028            |
| Lower Partridge River Rd    | 18015            | Old Lawrencetown Rd | 18020            |
| Luann Dr                    | 18018            | Old Lawrencetown Rd | 18021            |
| Lydia Lane                  | 18029            | OLD TK7 RD          | 18015            |
| Macfarlane St               | 18025            | Parker Lane         | 18033            |
| Maclaughlin Rd              | 18008            | Parker Lane         | 18034            |
| Maclaughlin Rd              | 18019            | Partridge Nest Dr   | 18032            |
| Madeira Cres                | 18017            | Patricia Pl         | 18024            |
| Main St                     | 18001            | Paul David Crt      | 18002            |
| Main St                     | 18003            | Penticton Dr        | 18022            |
| Marie Ave                   | 18025            | Peter Crt           | 18032            |
| Martin Lake Dr              | 18024            | Polaris Lane        | 18034            |

| Street Name       | Polling Division | Street Name              | Polling Division |
|-------------------|------------------|--------------------------|------------------|
| Ponderosa Dr      | 18028            | Simmonds Rd              | 18013            |
| Ponderosa Dr      | 18030            | Sleepy Lane              | 18027            |
| Prescott Dr       | 18008            | Smallwood Ave            | 18006            |
| Prospectors Loop  | 18007            | Smith Lane               | 18013            |
| Puffin Dr         | 18035            | Sneezy Ave               | 18027            |
| Quiescent Lane    | 18035            | Snow White Dr            | 18027            |
| Quindora Cres     | 18017            | Snow White Dr            | 18028            |
| Rambling Lane     | 18034            | Sophia Cres              | 18020            |
| Rattling Ave      | 18006            | Sovereign Cres           | 18020            |
| Reddy Dr          | 18010            | Sparks Rd                | 18008            |
| Richardson Dr     | 18022            | Springbrook Lane         | 18034            |
| Riley Rd          | 18008            | Starview Lane            | 18033            |
| Riley Rd          | 18019            | Starview Lane            | 18034            |
| River Dr          | 18028            | Stillwater Crt           | 18031            |
| Riverfront Crt    | 18031            | Stoney Creek Dr          | 18031            |
| Robert Annie Lane | 18012            | Stoney Creek Dr          | 18032            |
| Robert Lane       | 18019            | Strath Lane              | 18001            |
| Robina Dr         | 18029            | Strawberry Lane          | 18032            |
| Rock Island Run   | 18034            | Sugarwood Crt            | 18034            |
| Roland Norwood Dr | 18030            | Sunrise Dr               | 18028            |
| Roleika Dr        | 18001            | Suzanne Crt              | 18035            |
| Roleika Dr        | 18003            | Tall Trees Crt           | 18032            |
| Roleika Dr        | 18004            | Tamara Dr                | 18020            |
| Ronda Dr          | 18035            | Tanlor Dr                | 18034            |
| Rosehip Lane      | 18029            | Teaberry Lane            | 18035            |
| Ross Rd           | 18021            | Terra Nova Ave           | 18006            |
| Ross Rd           | 18022            | Terry Crt                | 18023            |
| Ruben Crt         | 18001            | Theresa Crt              | 18024            |
| Ruben Crt         | 18003            | Thomas St                | 18023            |
| Ryedale Crt       | 18022            | Thomas St                | 18024            |
| Salmon River Dr   | 18014            | Thomas St                | 18025            |
| Salmon River Dr   | 18022            | Tiffany Crt              | 18015            |
| Sandra Dr         | 18023            | Tiffany Crt              | 18029            |
| Sandy Lane        | 18033            | Tina Crt                 | 18035            |
| Sandy Lane        | 18034            | Trinah Crt               | 18019            |
| Sanur Lane        | 18033            | Two Rivers Dr            | 18031            |
| Scotsburn Ave     | 18003            | Two Rivers Dr            | 18032            |
| Serocco Cres      | 18017            | Upper Governor St        | 18013            |
| Serpentine Ave    | 18006            | Upper Governor St        | 18014            |
| Shadewell Lane    | 18029            | Upper Governor St        | 18015            |
| Shannon Dr        | 18022            | Upper Partridge River Rd | 18014            |
| Sharons Pl        | 18019            | Upper Partridge River Rd | 18015            |
| Shaufner Lane     | 18034            | Upper Partridge River Rd | 18016            |
| Sheiling Lane     | 18002            | Vaughan Lane             | 18007            |
| Simmonds Rd       | 18012            | Walker St                | 18023            |