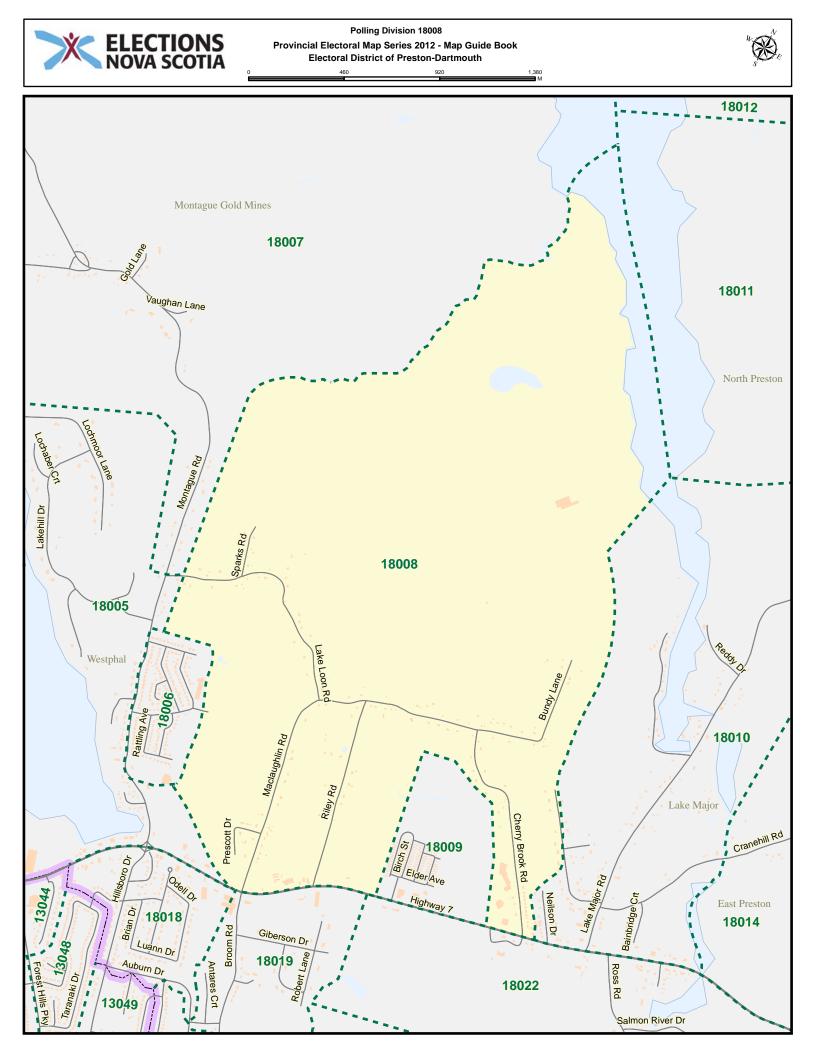

## Preston-Dartmouth - Index

| Street Name     | Polling Division | Street Name       | Polling Division |
|-----------------|------------------|-------------------|------------------|
| Alex Lane       | 18013            | Broom Rd          | 18019            |
| Alfred Dr       | 18012            | Bumpy Lane        | 18026            |
| Amelia Crt      | 18012            | Bundy Lane        | 18008            |
| Amos Walter Dr  | 18013            | Burnhope Dr       | 18007            |
| Anna Lane       | 18034            | Byron Cres        | 18001            |
| Antares Crt     | 18019            | Byron Cres        | 18003            |
| Apple St        | 18009            | Cain St           | 18011            |
| Arbor Hill      | 18029            | Cain St           | 18013            |
| Ash Tree Crt    | 18021            | Caledonia Rd      | 18001            |
| Auburn Dr       | 18017            | Caledonia Rd      | 18002            |
| Auburn Dr       | 18018            | Candy Mountain Rd | 18032            |
| Auburn Dr       | 18019            | Canopy Lane       | 18029            |
| Auburn Dr       | 18020            | Carleton Dr       | 18029            |
| Badger Ave      | 18006            | Cassandra Dr      | 18020            |
| Bainbridge Crt  | 18010            | Chamberlain Dr    | 18008            |
| Bali Terr       | 18033            | Chamberlain Dr    | 18010            |
| Barbara Dr      | 18018            | Chater Dr         | 18022            |
| Bashful Ave     | 18027            | Cherry Brook Rd   | 18008            |
| Beals Cres      | 18013            | Cherry Brook Rd   | 18022            |
| Beech Hill Dr   | 18024            | Cheviot Hill      | 18033            |
| Beech Hill Dr   | 18025            | Chris Evan Dr     | 18022            |
| Beech Hill Dr   | 18029            | Christopher Lane  | 18033            |
| Bell St         | 18023            | Churchill Crt     | 18003            |
| Bell St         | 18029            | Churchill Terr    | 18011            |
| Benjamin Blvd   | 18025            | Churchlake Dr     | 18028            |
| Beth Crt        | 18031            | Circle Dr         | 18026            |
| Betty Dr        | 18019            | Circle Dr         | 18027            |
| Birch St        | 18009            | Circle Dr         | 18028            |
| Bluerock Rd     | 18028            | Clarence St       | 18011            |
| Booth St        | 18003            | Cocoa St          | 18009            |
| Bradorian Dr    | 18017            | Codroy Ave        | 18006            |
| Bradorian Dr    | 18018            | Codroy Cres       | 18006            |
| Bradorian Dr    | 18020            | Country Lake Dr   | 18030            |
| Braeloch Crt    | 18005            | Covey Lane        | 18034            |
| Breezy Lane     | 18028            | Cranehill Rd      | 18010            |
| Brian Andrew St | 18023            | Cranehill Rd      | 18014            |
| Brian Dr        | 18018            | Cranton Dr        | 18034            |
| Brian St        | 18016            | Creekside Lane    | 18034            |
| Brooks Dr       | 18014            | David St          | 18003            |
| Brooks Dr       | 18015            | Davidsons Rd      | 18034            |
| Brooks Dr       | 18016            | Deepwood Dr       | 18035            |
| Brookside Ave   | 18021            | Deerwood Dr       | 18031            |
| 2.0010007000    |                  |                   |                  |

| Street Name        | Polling Division | Street Name             | Polling Division |
|--------------------|------------------|-------------------------|------------------|
| Deerwood Dr        | 18032            | Grapevine Lane          | 18033            |
| Delmac Crt         | 18002            | Greenvale Cres          | 18021            |
| Dempster Cres      | 18032            | Grumpy Lane             | 18026            |
| Denise Dr          | 18023            | Grumpy Lane             | 18027            |
| Diggs Dr           | 18015            | Happy Dr                | 18026            |
| Diggs Dr           | 18016            | Happy Dr                | 18027            |
| Doc Ave            | 18027            | Heavens Lane            | 18035            |
| Dockside Lane      | 18035            | Highway 107             | 18015            |
| Dogwood St         | 18009            | Highway 107             | 18031            |
| Donald Lane        | 18012            | Highway 107             | 18032            |
| Dopey Lane         | 18027            | Highway 107             | 18033            |
| Downey Rd          | 18013            | Highway 7               | 18005            |
| Duck Inn Lane      | 18035            | Highway 7               | 18008            |
| Dumbarton Ave      | 18002            | Highway 7               | 18009            |
| Echo Crt           | 18029            | Highway 7               | 18010            |
| Echo Forest Dr     | 18029            | Highway 7               | 18014            |
| Edward Lane        | 18012            | Highway 7               | 18015            |
| Elder Ave          | 18009            | Highway 7               | 18016            |
| Elkridge Lane      | 18034            | Highway 7               | 18018            |
| Emily Crt          | 18032            | Highway 7               | 18019            |
| Ernie Lane         | 18011            | Highway 7               | 18022            |
| Exeter Crt         | 18033            | Highway 7               | 18028            |
| Faber Cres         | 18024            | Highway 7               | 18029            |
| Fader St           | 18003            | Highway 7               | 18033            |
| Fairway Grove      | 18005            | Highway 7               | 18034            |
| Fairway Grove      | 18006            | Hillsboro Dr            | 18018            |
| Fernleaf Lane      | 18035            | Hirandale Cres          | 18020            |
| Field Crt          | 18021            | Homer Lane              | 18034            |
| Forest Hills Exten | 18002            | Horace Loop             | 18011            |
| Forest Hills Exten | 18003            | Horace Loop             | 18013            |
| Forest Hills Exten | 18005            | Hummingbird Dr          | 18029            |
| Forest Hills Exten | 18007            | Isabella Dr             | 18012            |
| Foxwood Cres       | 18031            | Isaiah Lane             | 18012            |
| Gander Ave         | 18006            | Jack Lane               | 18016            |
| Gander Ave         | 18008            | Jemalea Lane            | 18034            |
| Giberson Dr        | 18019            | Jenking Blvd            | 18025            |
| Glacier Ridge      | 18034            | John Cross Dr           | 18023            |
| Glasgow Rd         | 18014            | John Stewart Dr         | 18020            |
| Glasgow Rd         | 18015            | John Wood Rd            | 18024            |
| Glendale Dr        | 18021            | Johnson Rd              | 18011            |
| Glenelg Crt        | 18005            | Johnson Rd              | 18012            |
| Gold Lane          | 18007            | Johnson Rd              | 18013            |
| Golf View Dr       | 18003            | Joyce Crt               | 18024            |
| Gourok Ave         | 18002<br>18013   | Joyce Crt<br>Karen Cres | 18025<br>18033   |
| Grant Hill Lane    | 10013            | Naiell Cles             | 10033            |

| Street Name                 | Polling Division | Street Name         | Polling Division |
|-----------------------------|------------------|---------------------|------------------|
| Karen Dr                    | 18018            | Martin Lake Dr      | 18029            |
| Karen Scott Dr              | 18035            | Maurice Lane        | 18013            |
| Kennedy Dr                  | 18001            | Meldrum Lane        | 18034            |
| Kennedy Dr                  | 18003            | Memorial Dr         | 18018            |
| Kennedy Dr                  | 18004            | Mineville Rd        | 18029            |
| Kenora Dr                   | 18021            | Mineville Rd        | 18032            |
| Kent Dr                     | 18029            | Montague Dr         | 18005            |
| Kenzie Ridge                | 18024            | Montague Mines Rd   | 18007            |
| Kenzie Ridge                | 18029            | Montague Rd         | 18005            |
| Kings Way                   | 18024            | Montague Rd         | 18006            |
| Kings Way                   | 18029            | Montague Rd         | 18007            |
| Kitpu Rd                    | 18014            | Montague Rd         | 18018            |
| Kuhn Rd                     | 18001            | Montague Rd Ramp    | 18007            |
| Kuhn Rd                     | 18003            | Mountain View Dr    | 18026            |
| Lake Eagle Dr               | 18014            | Myra Rd             | 18034            |
| Lake Loon Cres              | 18005            | Myra Rd             | 18035            |
| Lake Loon Rd                | 18005            | Nadine Dr           | 18035            |
| Lake Loon Rd                | 18008            | Narrows Lane        | 18034            |
| Lake Major Rd               | 18010            | Neilson Dr          | 18010            |
| Lake Major Rd               | 18022            | Neilson Dr          | 18022            |
| Lakefront Dr                | 18028            | Nevan Rd            | 18033            |
| Lakefront Dr                | 18030            | Norbec Lane         | 18013            |
| Lakehill Dr                 | 18005            | North Preston Rd    | 18010            |
| Lakemist Crt                | 18014            | North Preston Rd    | 18013            |
| Lawdith Dr                  | 18034            | North Preston Rd    | 18014            |
| Leander Dr                  | 18019            | Norwood Crt         | 18034            |
| Lenora Lane                 | 18010            | Notting Hill Rd     | 18032            |
| Linda Lane                  | 18029            | Oconnell Dr         | 18033            |
| Little Jessus Lane          | 18034            | Oconnell Dr         | 18034            |
| Little Partridge River Lane | 18015            | Odell Dr            | 18018            |
| Lochaber Crt                | 18005            | Ohearn Lane         | 18016            |
| Lochmoor Lane               | 18005            | Old Fairbanks Rd    | 18033            |
| Lorne Dr                    | 18022            | Old German Rd       | 18010            |
| Lower Governor St           | 18015            | Old Lake Echo Rd    | 18028            |
| Lower Partridge River Rd    | 18015            | Old Lawrencetown Rd | 18020            |
| Luann Dr                    | 18018            | Old Lawrencetown Rd | 18021            |
| Lydia Lane                  | 18029            | OLD TK7 RD          | 18015            |
| Macfarlane St               | 18025            | Parker Lane         | 18033            |
| Maclaughlin Rd              | 18008            | Parker Lane         | 18034            |
| Maclaughlin Rd              | 18019            | Partridge Nest Dr   | 18032            |
| Madeira Cres                | 18017            | Patricia Pl         | 18024            |
| Main St                     | 18001            | Paul David Crt      | 18002            |
| Main St                     | 18003            | Penticton Dr        | 18022            |
| Marie Ave                   | 18025            | Peter Crt           | 18032            |
| Martin Lake Dr              | 18024            | Polaris Lane        | 18034            |

| Street Name       | Polling Division | Street Name              | Polling Division |
|-------------------|------------------|--------------------------|------------------|
| Ponderosa Dr      | 18028            | Simmonds Rd              | 18013            |
| Ponderosa Dr      | 18030            | Sleepy Lane              | 18027            |
| Prescott Dr       | 18008            | Smallwood Ave            | 18006            |
| Prospectors Loop  | 18007            | Smith Lane               | 18013            |
| Puffin Dr         | 18035            | Sneezy Ave               | 18027            |
| Quiescent Lane    | 18035            | Snow White Dr            | 18027            |
| Quindora Cres     | 18017            | Snow White Dr            | 18028            |
| Rambling Lane     | 18034            | Sophia Cres              | 18020            |
| Rattling Ave      | 18006            | Sovereign Cres           | 18020            |
| Reddy Dr          | 18010            | Sparks Rd                | 18008            |
| Richardson Dr     | 18022            | Springbrook Lane         | 18034            |
| Riley Rd          | 18008            | Starview Lane            | 18033            |
| Riley Rd          | 18019            | Starview Lane            | 18034            |
| River Dr          | 18028            | Stillwater Crt           | 18031            |
| Riverfront Crt    | 18031            | Stoney Creek Dr          | 18031            |
| Robert Annie Lane | 18012            | Stoney Creek Dr          | 18032            |
| Robert Lane       | 18019            | Strath Lane              | 18001            |
| Robina Dr         | 18029            | Strawberry Lane          | 18032            |
| Rock Island Run   | 18034            | Sugarwood Crt            | 18034            |
| Roland Norwood Dr | 18030            | Sunrise Dr               | 18028            |
| Roleika Dr        | 18001            | Suzanne Crt              | 18035            |
| Roleika Dr        | 18003            | Tall Trees Crt           | 18032            |
| Roleika Dr        | 18004            | Tamara Dr                | 18020            |
| Ronda Dr          | 18035            | Tanlor Dr                | 18034            |
| Rosehip Lane      | 18029            | Teaberry Lane            | 18035            |
| Ross Rd           | 18021            | Terra Nova Ave           | 18006            |
| Ross Rd           | 18022            | Terry Crt                | 18023            |
| Ruben Crt         | 18001            | Theresa Crt              | 18024            |
| Ruben Crt         | 18003            | Thomas St                | 18023            |
| Ryedale Crt       | 18022            | Thomas St                | 18024            |
| Salmon River Dr   | 18014            | Thomas St                | 18025            |
| Salmon River Dr   | 18022            | Tiffany Crt              | 18015            |
| Sandra Dr         | 18023            | Tiffany Crt              | 18029            |
| Sandy Lane        | 18033            | Tina Crt                 | 18035            |
| Sandy Lane        | 18034            | Trinah Crt               | 18019            |
| Sanur Lane        | 18033            | Two Rivers Dr            | 18031            |
| Scotsburn Ave     | 18003            | Two Rivers Dr            | 18032            |
| Serocco Cres      | 18017            | Upper Governor St        | 18013            |
| Serpentine Ave    | 18006            | Upper Governor St        | 18014            |
| Shadewell Lane    | 18029            | Upper Governor St        | 18015            |
| Shannon Dr        | 18022            | Upper Partridge River Rd | 18014            |
| Sharons Pl        | 18019            | Upper Partridge River Rd | 18015            |
| Shaufner Lane     | 18034            | Upper Partridge River Rd | 18016            |
| Sheiling Lane     | 18002            | Vaughan Lane             | 18007            |
| Simmonds Rd       | 18012            | Walker St                | 18023            |

| Street Name          | Polling Division | Street Name | Polling Division |
|----------------------|------------------|-------------|------------------|
| Warbler Lane         | 18034            |             |                  |
| West Porters Lake Rd | 18033            |             |                  |
| West Side Rd         | 18035            |             |                  |
| Westmount Dr         | 18021            |             |                  |
| Westphal Way         | 18009            |             |                  |
| Westwood Dr          | 18001            |             |                  |
| Whynder Lake Rd      | 18013            |             |                  |
| Wilfred Jackson Way  | 18022            |             |                  |
| Wilfred Joseph Dr    | 18012            |             |                  |
| William St           | 18016            |             |                  |
| William St           | 18023            |             |                  |
| Willis Lane          | 18013            |             |                  |