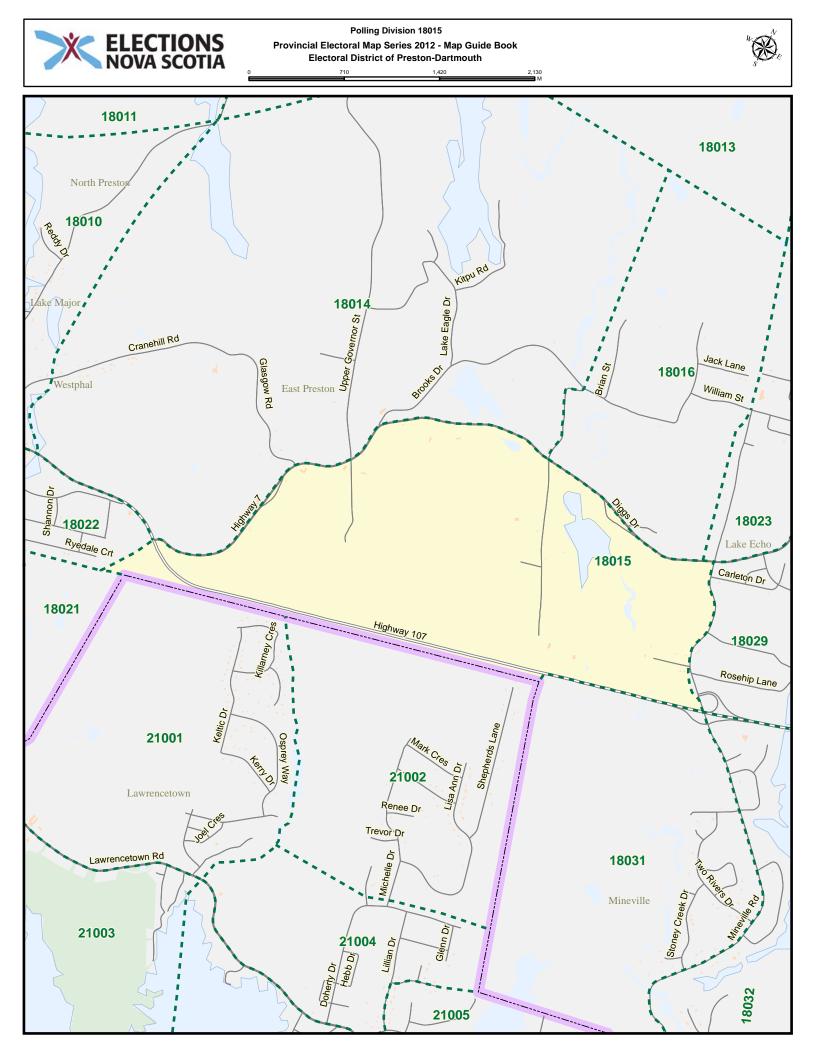

## Preston-Dartmouth - Index

| Street Name     | Polling Division | Street Name       | Polling Division |
|-----------------|------------------|-------------------|------------------|
| Alex Lane       | 18013            | Broom Rd          | 18019            |
| Alfred Dr       | 18012            | Bumpy Lane        | 18026            |
| Amelia Crt      | 18012            | Bundy Lane        | 18008            |
| Amos Walter Dr  | 18013            | Burnhope Dr       | 18007            |
| Anna Lane       | 18034            | Byron Cres        | 18001            |
| Antares Crt     | 18019            | Byron Cres        | 18003            |
| Apple St        | 18009            | Cain St           | 18011            |
| Arbor Hill      | 18029            | Cain St           | 18013            |
| Ash Tree Crt    | 18021            | Caledonia Rd      | 18001            |
| Auburn Dr       | 18017            | Caledonia Rd      | 18002            |
| Auburn Dr       | 18018            | Candy Mountain Rd | 18032            |
| Auburn Dr       | 18019            | Canopy Lane       | 18029            |
| Auburn Dr       | 18020            | Carleton Dr       | 18029            |
| Badger Ave      | 18006            | Cassandra Dr      | 18020            |
| Bainbridge Crt  | 18010            | Chamberlain Dr    | 18008            |
| Bali Terr       | 18033            | Chamberlain Dr    | 18010            |
| Barbara Dr      | 18018            | Chater Dr         | 18022            |
| Bashful Ave     | 18027            | Cherry Brook Rd   | 18008            |
| Beals Cres      | 18013            | Cherry Brook Rd   | 18022            |
| Beech Hill Dr   | 18024            | Cheviot Hill      | 18033            |
| Beech Hill Dr   | 18025            | Chris Evan Dr     | 18022            |
| Beech Hill Dr   | 18029            | Christopher Lane  | 18033            |
| Bell St         | 18023            | Churchill Crt     | 18003            |
| Bell St         | 18029            | Churchill Terr    | 18011            |
| Benjamin Blvd   | 18025            | Churchlake Dr     | 18028            |
| Beth Crt        | 18031            | Circle Dr         | 18026            |
| Betty Dr        | 18019            | Circle Dr         | 18027            |
| Birch St        | 18009            | Circle Dr         | 18028            |
| Bluerock Rd     | 18028            | Clarence St       | 18011            |
| Booth St        | 18003            | Cocoa St          | 18009            |
| Bradorian Dr    | 18017            | Codroy Ave        | 18006            |
| Bradorian Dr    | 18018            | Codroy Cres       | 18006            |
| Bradorian Dr    | 18020            | Country Lake Dr   | 18030            |
| Braeloch Crt    | 18005            | Covey Lane        | 18034            |
| Breezy Lane     | 18028            | Cranehill Rd      | 18010            |
| Brian Andrew St | 18023            | Cranehill Rd      | 18014            |
| Brian Dr        | 18018            | Cranton Dr        | 18034            |
| Brian St        | 18016            | Creekside Lane    | 18034            |
| Brooks Dr       | 18014            | David St          | 18003            |
| Brooks Dr       | 18015            | Davidsons Rd      | 18034            |
| Brooks Dr       | 18016            | Deepwood Dr       | 18035            |
| Brookside Ave   | 18021            | Deerwood Dr       | 18031            |
| 2.0010007000    |                  |                   |                  |

| Street Name        | Polling Division | Street Name             | Polling Division |
|--------------------|------------------|-------------------------|------------------|
| Deerwood Dr        | 18032            | Grapevine Lane          | 18033            |
| Delmac Crt         | 18002            | Greenvale Cres          | 18021            |
| Dempster Cres      | 18032            | Grumpy Lane             | 18026            |
| Denise Dr          | 18023            | Grumpy Lane             | 18027            |
| Diggs Dr           | 18015            | Happy Dr                | 18026            |
| Diggs Dr           | 18016            | Happy Dr                | 18027            |
| Doc Ave            | 18027            | Heavens Lane            | 18035            |
| Dockside Lane      | 18035            | Highway 107             | 18015            |
| Dogwood St         | 18009            | Highway 107             | 18031            |
| Donald Lane        | 18012            | Highway 107             | 18032            |
| Dopey Lane         | 18027            | Highway 107             | 18033            |
| Downey Rd          | 18013            | Highway 7               | 18005            |
| Duck Inn Lane      | 18035            | Highway 7               | 18008            |
| Dumbarton Ave      | 18002            | Highway 7               | 18009            |
| Echo Crt           | 18029            | Highway 7               | 18010            |
| Echo Forest Dr     | 18029            | Highway 7               | 18014            |
| Edward Lane        | 18012            | Highway 7               | 18015            |
| Elder Ave          | 18009            | Highway 7               | 18016            |
| Elkridge Lane      | 18034            | Highway 7               | 18018            |
| Emily Crt          | 18032            | Highway 7               | 18019            |
| Ernie Lane         | 18011            | Highway 7               | 18022            |
| Exeter Crt         | 18033            | Highway 7               | 18028            |
| Faber Cres         | 18024            | Highway 7               | 18029            |
| Fader St           | 18003            | Highway 7               | 18033            |
| Fairway Grove      | 18005            | Highway 7               | 18034            |
| Fairway Grove      | 18006            | Hillsboro Dr            | 18018            |
| Fernleaf Lane      | 18035            | Hirandale Cres          | 18020            |
| Field Crt          | 18021            | Homer Lane              | 18034            |
| Forest Hills Exten | 18002            | Horace Loop             | 18011            |
| Forest Hills Exten | 18003            | Horace Loop             | 18013            |
| Forest Hills Exten | 18005            | Hummingbird Dr          | 18029            |
| Forest Hills Exten | 18007            | Isabella Dr             | 18012            |
| Foxwood Cres       | 18031            | Isaiah Lane             | 18012            |
| Gander Ave         | 18006            | Jack Lane               | 18016            |
| Gander Ave         | 18008            | Jemalea Lane            | 18034            |
| Giberson Dr        | 18019            | Jenking Blvd            | 18025            |
| Glacier Ridge      | 18034            | John Cross Dr           | 18023            |
| Glasgow Rd         | 18014            | John Stewart Dr         | 18020            |
| Glasgow Rd         | 18015            | John Wood Rd            | 18024            |
| Glendale Dr        | 18021            | Johnson Rd              | 18011            |
| Glenelg Crt        | 18005            | Johnson Rd              | 18012            |
| Gold Lane          | 18007            | Johnson Rd              | 18013            |
| Golf View Dr       | 18003            | Joyce Crt               | 18024            |
| Gourok Ave         | 18002<br>18013   | Joyce Crt<br>Karen Cres | 18025<br>18033   |
| Grant Hill Lane    | 10013            | Naiell Cles             | 10033            |

| Street Name                 | Polling Division | Street Name         | Polling Division |
|-----------------------------|------------------|---------------------|------------------|
| Karen Dr                    | 18018            | Martin Lake Dr      | 18029            |
| Karen Scott Dr              | 18035            | Maurice Lane        | 18013            |
| Kennedy Dr                  | 18001            | Meldrum Lane        | 18034            |
| Kennedy Dr                  | 18003            | Memorial Dr         | 18018            |
| Kennedy Dr                  | 18004            | Mineville Rd        | 18029            |
| Kenora Dr                   | 18021            | Mineville Rd        | 18032            |
| Kent Dr                     | 18029            | Montague Dr         | 18005            |
| Kenzie Ridge                | 18024            | Montague Mines Rd   | 18007            |
| Kenzie Ridge                | 18029            | Montague Rd         | 18005            |
| Kings Way                   | 18024            | Montague Rd         | 18006            |
| Kings Way                   | 18029            | Montague Rd         | 18007            |
| Kitpu Rd                    | 18014            | Montague Rd         | 18018            |
| Kuhn Rd                     | 18001            | Montague Rd Ramp    | 18007            |
| Kuhn Rd                     | 18003            | Mountain View Dr    | 18026            |
| Lake Eagle Dr               | 18014            | Myra Rd             | 18034            |
| Lake Loon Cres              | 18005            | Myra Rd             | 18035            |
| Lake Loon Rd                | 18005            | Nadine Dr           | 18035            |
| Lake Loon Rd                | 18008            | Narrows Lane        | 18034            |
| Lake Major Rd               | 18010            | Neilson Dr          | 18010            |
| Lake Major Rd               | 18022            | Neilson Dr          | 18022            |
| Lakefront Dr                | 18028            | Nevan Rd            | 18033            |
| Lakefront Dr                | 18030            | Norbec Lane         | 18013            |
| Lakehill Dr                 | 18005            | North Preston Rd    | 18010            |
| Lakemist Crt                | 18014            | North Preston Rd    | 18013            |
| Lawdith Dr                  | 18034            | North Preston Rd    | 18014            |
| Leander Dr                  | 18019            | Norwood Crt         | 18034            |
| Lenora Lane                 | 18010            | Notting Hill Rd     | 18032            |
| Linda Lane                  | 18029            | Oconnell Dr         | 18033            |
| Little Jessus Lane          | 18034            | Oconnell Dr         | 18034            |
| Little Partridge River Lane | 18015            | Odell Dr            | 18018            |
| Lochaber Crt                | 18005            | Ohearn Lane         | 18016            |
| Lochmoor Lane               | 18005            | Old Fairbanks Rd    | 18033            |
| Lorne Dr                    | 18022            | Old German Rd       | 18010            |
| Lower Governor St           | 18015            | Old Lake Echo Rd    | 18028            |
| Lower Partridge River Rd    | 18015            | Old Lawrencetown Rd | 18020            |
| Luann Dr                    | 18018            | Old Lawrencetown Rd | 18021            |
| Lydia Lane                  | 18029            | OLD TK7 RD          | 18015            |
| Macfarlane St               | 18025            | Parker Lane         | 18033            |
| Maclaughlin Rd              | 18008            | Parker Lane         | 18034            |
| Maclaughlin Rd              | 18019            | Partridge Nest Dr   | 18032            |
| Madeira Cres                | 18017            | Patricia Pl         | 18024            |
| Main St                     | 18001            | Paul David Crt      | 18002            |
| Main St                     | 18003            | Penticton Dr        | 18022            |
| Marie Ave                   | 18025            | Peter Crt           | 18032            |
| Martin Lake Dr              | 18024            | Polaris Lane        | 18034            |

| Street Name       | Polling Division | Street Name              | Polling Division |
|-------------------|------------------|--------------------------|------------------|
| Ponderosa Dr      | 18028            | Simmonds Rd              | 18013            |
| Ponderosa Dr      | 18030            | Sleepy Lane              | 18027            |
| Prescott Dr       | 18008            | Smallwood Ave            | 18006            |
| Prospectors Loop  | 18007            | Smith Lane               | 18013            |
| Puffin Dr         | 18035            | Sneezy Ave               | 18027            |
| Quiescent Lane    | 18035            | Snow White Dr            | 18027            |
| Quindora Cres     | 18017            | Snow White Dr            | 18028            |
| Rambling Lane     | 18034            | Sophia Cres              | 18020            |
| Rattling Ave      | 18006            | Sovereign Cres           | 18020            |
| Reddy Dr          | 18010            | Sparks Rd                | 18008            |
| Richardson Dr     | 18022            | Springbrook Lane         | 18034            |
| Riley Rd          | 18008            | Starview Lane            | 18033            |
| Riley Rd          | 18019            | Starview Lane            | 18034            |
| River Dr          | 18028            | Stillwater Crt           | 18031            |
| Riverfront Crt    | 18031            | Stoney Creek Dr          | 18031            |
| Robert Annie Lane | 18012            | Stoney Creek Dr          | 18032            |
| Robert Lane       | 18019            | Strath Lane              | 18001            |
| Robina Dr         | 18029            | Strawberry Lane          | 18032            |
| Rock Island Run   | 18034            | Sugarwood Crt            | 18034            |
| Roland Norwood Dr | 18030            | Sunrise Dr               | 18028            |
| Roleika Dr        | 18001            | Suzanne Crt              | 18035            |
| Roleika Dr        | 18003            | Tall Trees Crt           | 18032            |
| Roleika Dr        | 18004            | Tamara Dr                | 18020            |
| Ronda Dr          | 18035            | Tanlor Dr                | 18034            |
| Rosehip Lane      | 18029            | Teaberry Lane            | 18035            |
| Ross Rd           | 18021            | Terra Nova Ave           | 18006            |
| Ross Rd           | 18022            | Terry Crt                | 18023            |
| Ruben Crt         | 18001            | Theresa Crt              | 18024            |
| Ruben Crt         | 18003            | Thomas St                | 18023            |
| Ryedale Crt       | 18022            | Thomas St                | 18024            |
| Salmon River Dr   | 18014            | Thomas St                | 18025            |
| Salmon River Dr   | 18022            | Tiffany Crt              | 18015            |
| Sandra Dr         | 18023            | Tiffany Crt              | 18029            |
| Sandy Lane        | 18033            | Tina Crt                 | 18035            |
| Sandy Lane        | 18034            | Trinah Crt               | 18019            |
| Sanur Lane        | 18033            | Two Rivers Dr            | 18031            |
| Scotsburn Ave     | 18003            | Two Rivers Dr            | 18032            |
| Serocco Cres      | 18017            | Upper Governor St        | 18013            |
| Serpentine Ave    | 18006            | Upper Governor St        | 18014            |
| Shadewell Lane    | 18029            | Upper Governor St        | 18015            |
| Shannon Dr        | 18022            | Upper Partridge River Rd | 18014            |
| Sharons Pl        | 18019            | Upper Partridge River Rd | 18015            |
| Shaufner Lane     | 18034            | Upper Partridge River Rd | 18016            |
| Sheiling Lane     | 18002            | Vaughan Lane             | 18007            |
| Simmonds Rd       | 18012            | Walker St                | 18023            |

| Street Name          | Polling Division | Street Name | Polling Division |
|----------------------|------------------|-------------|------------------|
| Warbler Lane         | 18034            |             |                  |
| West Porters Lake Rd | 18033            |             |                  |
| West Side Rd         | 18035            |             |                  |
| Westmount Dr         | 18021            |             |                  |
| Westphal Way         | 18009            |             |                  |
| Westwood Dr          | 18001            |             |                  |
| Whynder Lake Rd      | 18013            |             |                  |
| Wilfred Jackson Way  | 18022            |             |                  |
| Wilfred Joseph Dr    | 18012            |             |                  |
| William St           | 18016            |             |                  |
| William St           | 18023            |             |                  |
| Willis Lane          | 18013            |             |                  |