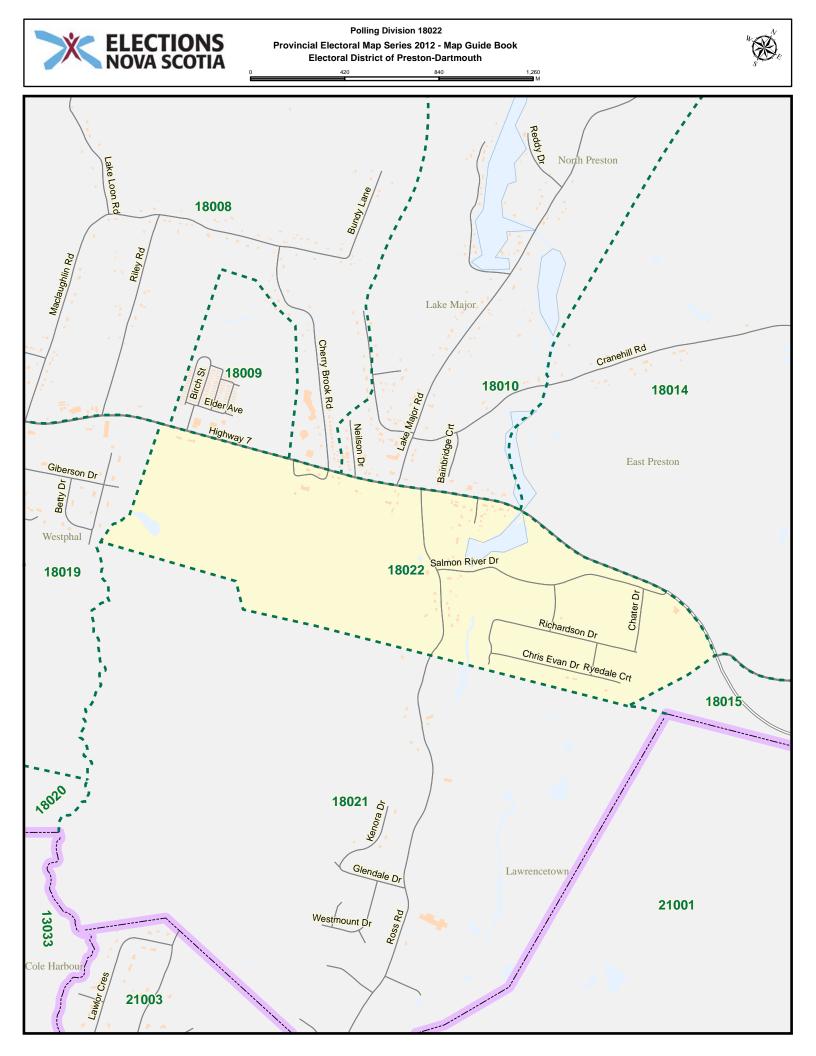

## Polling Division 18011 Provincial Electoral Map Series 2012 - Map Guide Book Electoral District of Preston-Dartmouth ° E

30 60 90 M