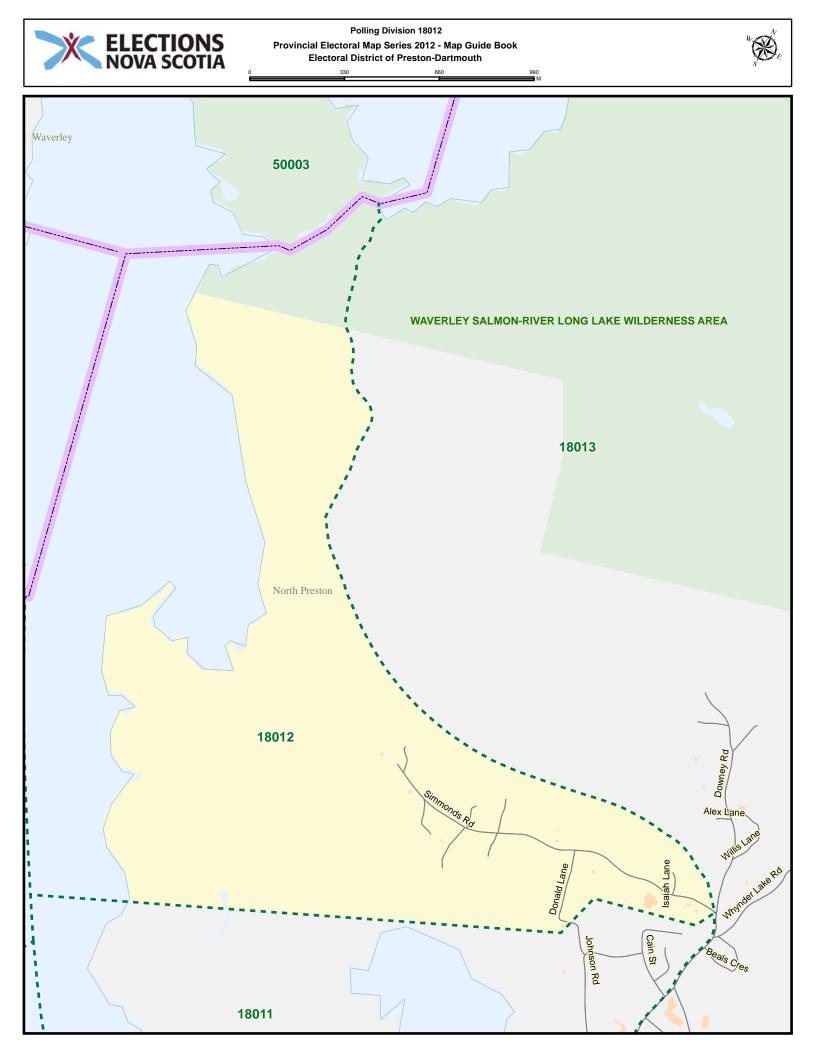

## 

POLLING DIVISION MAP GUIDE BOOK

Elections Nova Scotia July 16, 2013

## LEGEND





























## Polling Division 18011 Provincial Electoral Map Series 2012 - Map Guide Book Electoral District of Preston-Dartmouth ° E

30 60 90 M









































































## Preston-Dartmouth - Index

| Street Name     | Polling Division | Street Name       | Polling Division |
|-----------------|------------------|-------------------|------------------|
| Alex Lane       | 18013            | Broom Rd          | 18019            |
| Alfred Dr       | 18012            | Bumpy Lane        | 18026            |
| Amelia Crt      | 18012            | Bundy Lane        | 18008            |
| Amos Walter Dr  | 18013            | Burnhope Dr       | 18007            |
| Anna Lane       | 18034            | Byron Cres        | 18001            |
| Antares Crt     | 18019            | Byron Cres        | 18003            |
| Apple St        | 18009            | Cain St           | 18011            |