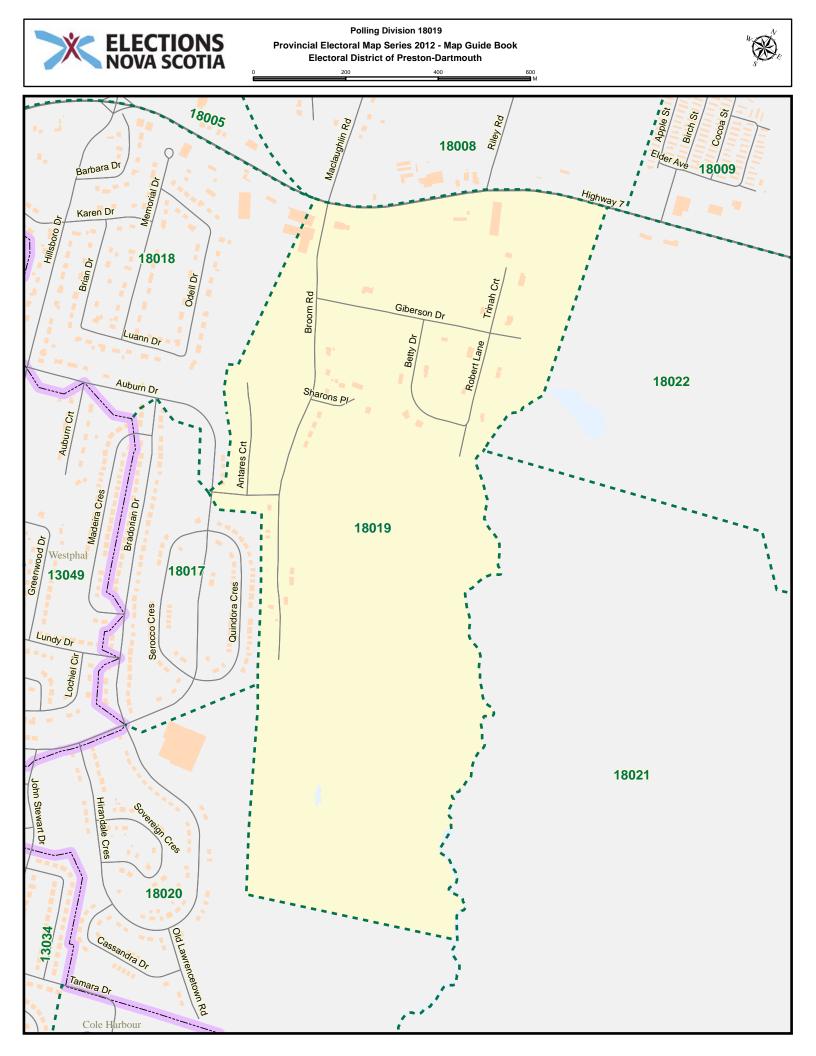

## 

POLLING DIVISION MAP GUIDE BOOK

Elections Nova Scotia July 16, 2013

## LEGEND





























## Polling Division 18011 Provincial Electoral Map Series 2012 - Map Guide Book Electoral District of Preston-Dartmouth ° E

30 60 90 M









































































## Preston-Dartmouth - Index

| Street Name     | Polling Division | Street Name       | Polling Division |
|-----------------|------------------|-------------------|------------------|
| Alex Lane       | 18013            | Broom Rd          | 18019            |
| Alfred Dr       | 18012            | Bumpy Lane        | 18026            |
| Amelia Crt      | 18012            | Bundy Lane        | 18008            |
| Amos Walter Dr  | 18013            | Burnhope Dr       | 18007            |
| Anna Lane       | 18034            | Byron Cres        | 18001            |
| Antares Crt     | 18019            | Byron Cres        | 18003            |
| Apple St        | 18009            | Cain St           | 18011            |
| Arbor Hill      |