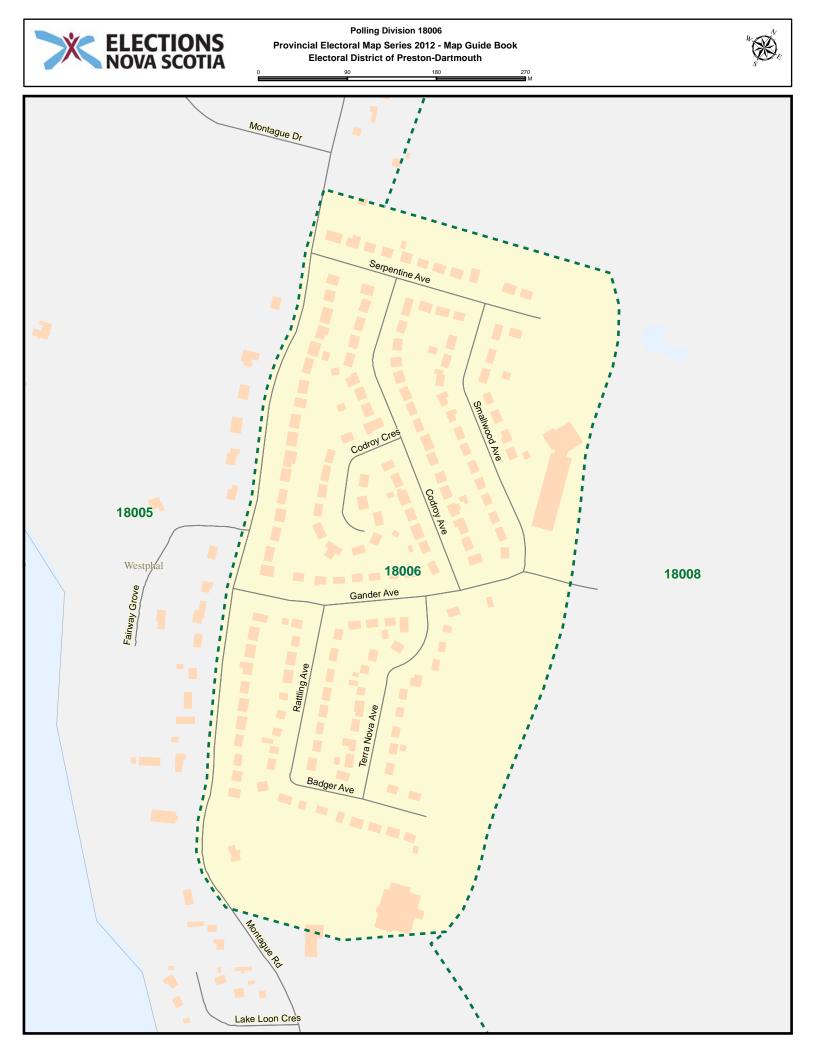

| Street Name        | Polling Division | Street Name             | Polling Division |
|--------------------|------------------|-------------------------|------------------|
| Deerwood Dr        | 18032            | Grapevine Lane          | 18033            |
| Delmac Crt         | 18002            | Greenvale Cres          | 18021            |
| Dempster Cres      | 18032            | Grumpy Lane             | 18026            |
| Denise Dr          | 18023            | Grumpy Lane             | 18027            |
| Diggs Dr           | 18015            | Happy Dr                | 18026            |
| Diggs Dr           | 18016            | Happy Dr                | 18027            |
| Doc Ave            | 18027            | Heavens Lane            | 18035            |
| Dockside Lane      | 18035            | Highway 107             | 18015            |
| Dogwood St         | 18009            | Highway 107             | 18031            |
| Donald Lane        | 18012            | Highway 107             | 18032            |
| Dopey Lane         | 18027            | Highway 107             | 18033            |
| Downey Rd          | 18013            | Highway 7               | 18005            |
| Duck Inn Lane      | 18035            | Highway 7               | 18008            |
| Dumbarton Ave      | 18002            | Highway 7               | 18009            |
| Echo Crt           | 18029            | Highway 7               | 18010            |
| Echo Forest Dr     | 18029            | Highway 7               | 18014            |
| Edward Lane        | 18012            | Highway 7               | 18015            |
| Elder Ave          | 18009            | Highway 7               | 18016            |
| Elkridge Lane      | 18034            | Highway 7               | 18018            |
| Emily Crt          | 18032            | Highway 7               | 18019            |
| Ernie Lane         | 18011            | Highway 7               | 18022            |
| Exeter Crt         | 18033            | Highway 7               | 18028            |
| Faber Cres         | 18024            | Highway 7               | 18029            |
| Fader St           | 18003            | Highway 7               | 18033            |
| Fairway Grove      | 18005            | Highway 7               | 18034            |
| Fairway Grove      | 18006            | Hillsboro Dr            | 18018            |
| Fernleaf Lane      | 18035            | Hirandale Cres          | 18020            |
| Field Crt          | 18021            | Homer Lane              | 18034            |
| Forest Hills Exten | 18002            | Horace Loop             | 18011            |
| Forest Hills Exten | 18003            | Horace Loop             | 18013            |
| Forest Hills Exten | 18005            | Hummingbird Dr          | 18029            |
| Forest Hills Exten | 18007            | Isabella Dr             | 18012            |
| Foxwood Cres       | 18031            | Isaiah Lane             | 18012            |
| Gander Ave         | 18006            | Jack Lane               | 18016            |
| Gander Ave         | 18008            | Jemalea Lane            | 18034            |
| Giberson Dr        | 18019            | Jenking Blvd            | 18025            |
| Glacier Ridge      | 18034            | John Cross Dr           | 18023            |
| Glasgow Rd         | 18014            | John Stewart Dr         | 18020            |
| Glasgow Rd         | 18015            | John Wood Rd            | 18024            |
| Glendale Dr        | 18021            | Johnson Rd              | 18011            |
| Glenelg Crt        | 18005            | Johnson Rd              | 18012            |
| Gold Lane          | 18007            | Johnson Rd              | 18013            |
| Golf View Dr       | 18003            | Joyce Crt               | 18024            |
| Gourok Ave         | 18002<br>18013   | Joyce Crt<br>Karen Cres | 18025<br>18033   |
| Grant Hill Lane    | 10013            | Naiell Cles             | 10033            |

| Street Name                 | Polling Division | Street Name         | Polling Division |
|-----------------------------|------------------|---------------------|------------------|
| Karen Dr                    | 18018            | Martin Lake Dr      | 18029            |
| Karen Scott Dr              | 18035            | Maurice Lane        | 18013            |
| Kennedy Dr                  | 18001            | Meldrum Lane        | 18034            |
| Kennedy Dr                  | 18003            | Memorial Dr         | 18018            |
| Kennedy Dr                  | 18004            | Mineville Rd        | 18029            |
| Kenora Dr                   | 18021            | Mineville Rd        | 18032            |
| Kent Dr                     | 18029            | Montague Dr         | 18005            |
| Kenzie Ridge                | 18024            | Montague Mines Rd   | 18007            |
| Kenzie Ridge                | 18029            | Montague Rd         | 18005            |
| Kings Way                   | 18024            | Montague Rd         | 18006            |
| Kings Way                   | 18029            | Montague Rd         | 18007            |
| Kitpu Rd                    | 18014            | Montague Rd         | 18018            |
| Kuhn Rd                     | 18001            | Montague Rd Ramp    | 18007            |
| Kuhn Rd                     | 18003            | Mountain View Dr    | 18026            |
| Lake Eagle Dr               | 18014            | Myra Rd             | 18034            |
| Lake Loon Cres              | 18005            | Myra Rd             | 18035            |
| Lake Loon Rd                | 18005            | Nadine Dr           | 18035            |
| Lake Loon Rd                | 18008            | Narrows Lane        | 18034            |
| Lake Major Rd               | 18010            | Neilson Dr          | 18010            |
| Lake Major Rd               | 18022            | Neilson Dr          | 18022            |
| Lakefront Dr                | 18028            | Nevan Rd            | 18033            |
| Lakefront Dr                | 18030            | Norbec Lane         | 18013            |
| Lakehill Dr                 | 18005            | North Preston Rd    | 18010            |
| Lakemist Crt                | 18014            | North Preston Rd    | 18013            |
| Lawdith Dr                  | 18034            | North Preston Rd    | 18014            |
| Leander Dr                  | 18019            | Norwood Crt         | 18034            |
| Lenora Lane                 | 18010            | Notting Hill Rd     | 18032            |
| Linda Lane                  | 18029            | Oconnell Dr         | 18033            |
| Little Jessus Lane          | 18034            | Oconnell Dr         | 18034            |
| Little Partridge River Lane | 18015            | Odell Dr            | 18018            |
| Lochaber Crt                | 18005            | Ohearn Lane         | 18016            |
| Lochmoor Lane               | 18005            | Old Fairbanks Rd    | 18033            |
| Lorne Dr                    | 18022            | Old German Rd       | 18010            |
| Lower Governor St           | 18015            | Old Lake Echo Rd    | 18028            |
| Lower Partridge River Rd    | 18015            | Old Lawrencetown Rd | 18020            |
| Luann Dr                    | 18018            | Old Lawrencetown Rd | 18021            |
| Lydia Lane                  | 18029            | OLD TK7 RD          | 18015            |
| Macfarlane St               | 18025            | Parker Lane         | 18033            |
| Maclaughlin Rd              | 18008            | Parker Lane         | 18034            |
| Maclaughlin Rd              | 18019            | Partridge Nest Dr   | 18032            |
| Madeira Cres                | 18017            | Patricia Pl         | 18024            |
| Main St                     | 18001            | Paul David Crt      | 18002            |
| Main St                     | 18003            | Penticton Dr        | 18022            |
| Marie Ave                   | 18025            | Peter Crt           | 18032            |
| Martin Lake Dr              | 18024            | Polaris Lane        | 18034            |

| Street Name       | Polling Division | Street Name              | Polling Division |
|-------------------|------------------|--------------------------|------------------|
| Ponderosa Dr      | 18028            | Simmonds Rd              | 18013            |
| Ponderosa Dr      | 18030            | Sleepy Lane              | 18027            |
| Prescott Dr       | 18008            | Smallwood Ave            | 18006            |
| Prospectors Loop  | 18007            | Smith Lane               | 18013            |
| Puffin Dr         | 18035            | Sneezy Ave               | 18027            |
| Quiescent Lane    | 18035            | Snow White Dr            | 18027            |
| Quindora Cres     | 18017            | Snow White Dr            | 18028            |
| Rambling Lane     | 18034            | Sophia Cres              | 18020            |
| Rattling Ave      | 18006            | Sovereign Cres           | 18020            |
| Reddy Dr          | 18010            | Sparks Rd                | 18008            |
| Richardson Dr     | 18022            | Springbrook Lane         | 18034            |
| Riley Rd          | 18008            | Starview Lane            | 18033            |
| Riley Rd          | 18019            | Starview Lane            | 18034            |
| River Dr          | 18028            | Stillwater Crt           | 18031            |
| Riverfront Crt    | 18031            | Stoney Creek Dr          | 18031            |
| Robert Annie Lane | 18012            | Stoney Creek Dr          | 18032            |
| Robert Lane       | 18019            | Strath Lane              | 18001            |
| Robina Dr         | 18029            | Strawberry Lane          | 18032            |
| Rock Island Run   | 18034            | Sugarwood Crt            | 18034            |
| Roland Norwood Dr | 18030            | Sunrise Dr               | 18028            |
| Roleika Dr        | 18001            | Suzanne Crt              | 18035            |
| Roleika Dr        | 18003            | Tall Trees Crt           | 18032            |
| Roleika Dr        | 18004            | Tamara Dr                | 18020            |
| Ronda Dr          | 18035            | Tanlor Dr                | 18034            |
| Rosehip Lane      | 18029            | Teaberry Lane            | 18035            |
| Ross Rd           | 18021            | Terra Nova Ave           | 18006            |
| Ross Rd           | 18022            | Terry Crt                | 18023            |
| Ruben Crt         | 18001            | Theresa Crt              | 18024            |
| Ruben Crt         | 18003            | Thomas St                | 18023            |
| Ryedale Crt       | 18022            | Thomas St                | 18024            |
| Salmon River Dr   | 18014            | Thomas St                | 18025            |
| Salmon River Dr   | 18022            | Tiffany Crt              | 18015            |
| Sandra Dr         | 18023            | Tiffany Crt              | 18029            |
| Sandy Lane        | 18033            | Tina Crt                 | 18035            |
| Sandy Lane        | 18034            | Trinah Crt               | 18019            |
| Sanur Lane        | 18033            | Two Rivers Dr            | 18031            |
| Scotsburn Ave     | 18003            | Two Rivers Dr            | 18032            |
| Serocco Cres      | 18017            | Upper Governor St        | 18013            |
| Serpentine Ave    | 18006            | Upper Governor St        | 18014            |
| Shadewell Lane    | 18029            | Upper Governor St        | 18015            |
| Shannon Dr        | 18022            | Upper Partridge River Rd | 18014            |
| Sharons Pl        | 18019            | Upper Partridge River Rd | 18015            |
| Shaufner Lane     | 18034            | Upper Partridge River Rd | 18016            |
| Sheiling Lane     | 18002            | Vaughan Lane             | 18007            |
| Simmonds Rd       | 18012            | Walker St                | 18023            |