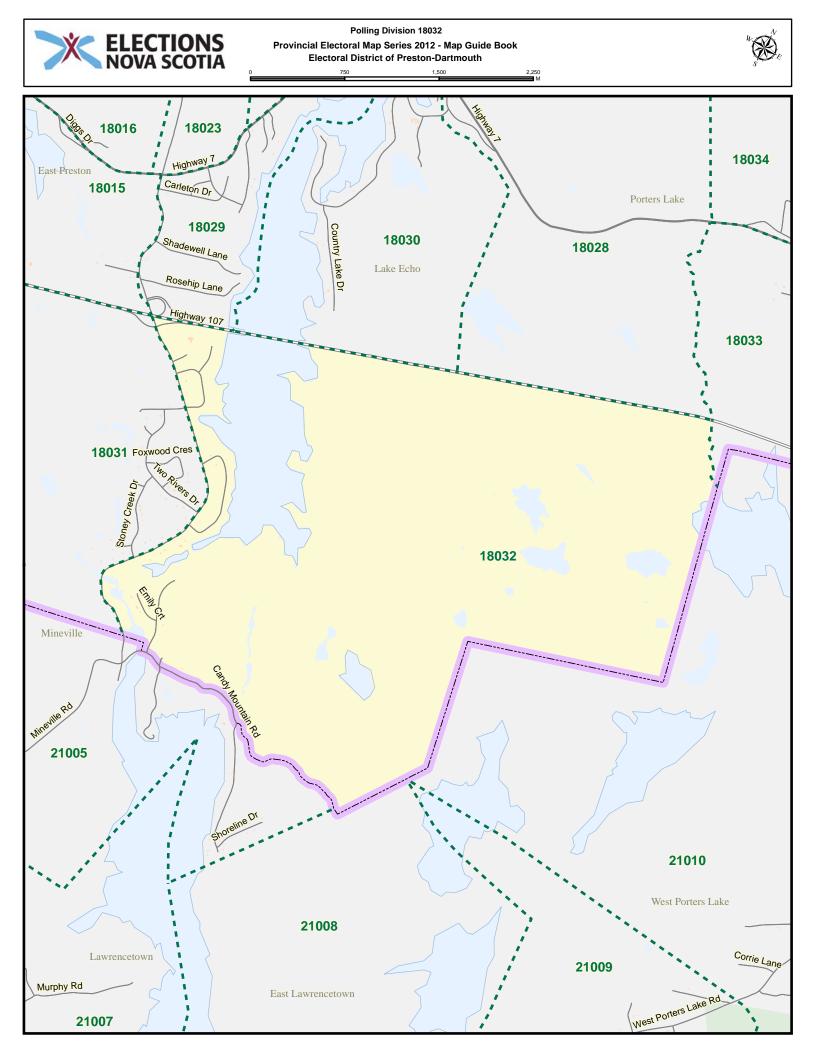

## Preston-Dartmouth - Index

| Street Name     | Polling Division | Street Name       | Polling Division |
|-----------------|------------------|-------------------|------------------|
| Alex Lane       | 18013            | Broom Rd          | 18019            |
| Alfred Dr       | 18012            | Bumpy Lane        | 18026            |
| Amelia Crt      | 18012            | Bundy Lane        | 18008            |
| Amos Walter Dr  | 18013            | Burnhope Dr       | 18007            |
| Anna Lane       | 18034            | Byron Cres        | 18001            |
| Antares Crt     | 18019            | Byron Cres        | 18003            |
| Apple St        | 18009            | Cain St           | 18011            |
| Arbor Hill      | 18029            | Cain St           | 18013            |
| Ash Tree Crt    | 18021            | Caledonia Rd      | 18001            |
| Auburn Dr       | 18017            | Caledonia Rd      | 18002            |
| Auburn Dr       | 18018            | Candy Mountain Rd | 18032            |
| Auburn Dr       | 18019            | Canopy Lane       | 18029            |
| Auburn Dr       | 18020            | Carleton Dr       | 18029            |
| Badger Ave      | 18006            | Cassandra Dr      | 18020            |
| Bainbridge Crt  | 18010            | Chamberlain Dr    | 18008            |
| Bali Terr       | 18033            | Chamberlain Dr    | 18010            |
| Barbara Dr      | 18018            | Chater Dr         | 18022            |
| Bashful Ave     | 18027            | Cherry Brook Rd   | 18008            |
| Beals Cres      | 18013            | Cherry Brook Rd   | 18022            |
| Beech Hill Dr   | 18024            | Cheviot Hill      | 18033            |
| Beech Hill Dr   | 18025            | Chris Evan Dr     | 18022            |
| Beech Hill Dr   | 18029            | Christopher Lane  | 18033            |
| Bell St         | 18023            | Churchill Crt     | 18003            |
| Bell St         | 18029            | Churchill Terr    | 18011            |
| Benjamin Blvd   | 18025            | Churchlake Dr     | 18028            |
| Beth Crt        | 18031            | Circle Dr         | 18026            |
| Betty Dr        | 18019            | Circle Dr         | 18027            |
| Birch St        | 18009            | Circle Dr         | 18028            |
| Bluerock Rd     | 18028            | Clarence St       | 18011            |
| Booth St        | 18003            | Cocoa St          | 18009            |
| Bradorian Dr    | 18017            | Codroy Ave        | 18006            |
| Bradorian Dr    | 18018            | Codroy Cres       | 18006            |
| Bradorian Dr    | 18020            | Country Lake Dr   | 18030            |
| Braeloch Crt    | 18005            | Covey Lane        | 18034            |
| Breezy Lane     | 18028            | Cranehill Rd      | 18010            |
| Brian Andrew St | 18023            | Cranehill Rd      | 18014            |
| Brian Dr        | 18018            | Cranton Dr        | 18034            |
| Brian St        | 18016            | Creekside Lane    | 18034            |
| Brooks Dr       | 18014            | David St          | 18003            |
| Brooks Dr       | 18015            | Davidsons Rd      | 18034            |
| Brooks Dr       | 18016            | Deepwood Dr       | 18035            |
| Brookside Ave   | 18021            | Deerwood Dr       | 18031            |
| 2.0010007000    |                  |                   |                  |

| Street Name        | Polling Division | Street Name             | Polling Division |
|--------------------|------------------|-------------------------|------------------|
| Deerwood Dr        | 18032            | Grapevine Lane          | 18033            |
| Delmac Crt         | 18002            | Greenvale Cres          | 18021            |
| Dempster Cres      | 18032            | Grumpy Lane             | 18026            |
| Denise Dr          | 18023            | Grumpy Lane             | 18027            |
| Diggs Dr           | 18015            | Happy Dr                | 18026            |
| Diggs Dr           | 18016            | Happy Dr                | 18027            |
| Doc Ave            | 18027            | Heavens Lane            | 18035            |
| Dockside Lane      | 18035            | Highway 107             | 18015            |
| Dogwood St         | 18009            | Highway 107             | 18031            |
| Donald Lane        | 18012            | Highway 107             | 18032            |
| Dopey Lane         | 18027            | Highway 107             | 18033            |
| Downey Rd          | 18013            | Highway 7               | 18005            |
| Duck Inn Lane      | 18035            | Highway 7               | 18008            |
| Dumbarton Ave      | 18002            | Highway 7               | 18009            |
| Echo Crt           | 18029            | Highway 7               | 18010            |
| Echo Forest Dr     | 18029            | Highway 7               | 18014            |
| Edward Lane        | 18012            | Highway 7               | 18015            |
| Elder Ave          | 18009            | Highway 7               | 18016            |
| Elkridge Lane      | 18034            | Highway 7               | 18018            |
| Emily Crt          | 18032            | Highway 7               | 18019            |
| Ernie Lane         | 18011            | Highway 7               | 18022            |
| Exeter Crt         | 18033            | Highway 7               | 18028            |
| Faber Cres         | 18024            | Highway 7               | 18029            |
| Fader St           | 18003            | Highway 7               | 18033            |
| Fairway Grove      | 18005            | Highway 7               | 18034            |
| Fairway Grove      | 18006            | Hillsboro Dr            | 18018            |
| Fernleaf Lane      | 18035            | Hirandale Cres          | 18020            |
| Field Crt          | 18021            | Homer Lane              | 18034            |
| Forest Hills Exten | 18002            | Horace Loop             | 18011            |
| Forest Hills Exten | 18003            | Horace Loop             | 18013            |
| Forest Hills Exten | 18005            | Hummingbird Dr          | 18029            |
| Forest Hills Exten | 18007            | Isabella Dr             | 18012            |
| Foxwood Cres       | 18031            | Isaiah Lane             | 18012            |
| Gander Ave         | 18006            | Jack Lane               | 18016            |
| Gander Ave         | 18008            | Jemalea Lane            | 18034            |
| Giberson Dr        | 18019            | Jenking Blvd            | 18025            |
| Glacier Ridge      | 18034            | John Cross Dr           | 18023            |
| Glasgow Rd         | 18014            | John Stewart Dr         | 18020            |
| Glasgow Rd         | 18015            | John Wood Rd            | 18024            |
| Glendale Dr        | 18021            | Johnson Rd              | 18011            |
| Glenelg Crt        | 18005            | Johnson Rd              | 18012            |
| Gold Lane          | 18007            | Johnson Rd              | 18013            |
| Golf View Dr       | 18003            | Joyce Crt               | 18024            |
| Gourok Ave         | 18002<br>18013   | Joyce Crt<br>Karen Cres | 18025<br>18033   |
| Grant Hill Lane    | 10013            | Naiell Cles             | 10033            |

| Street Name                 | Polling Division | Street Name         | Polling Division |
|-----------------------------|------------------|---------------------|------------------|
| Karen Dr                    | 18018            | Martin Lake Dr      | 18029            |
| Karen Scott Dr              | 18035            | Maurice Lane        | 18013            |
| Kennedy Dr                  | 18001            | Meldrum Lane        | 18034            |
| Kennedy Dr                  | 18003            | Memorial Dr         | 18018            |
| Kennedy Dr                  | 18004            | Mineville Rd        | 18029            |
| Kenora Dr                   | 18021            | Mineville Rd        | 18032            |
| Kent Dr                     | 18029            | Montague Dr         | 18005            |
| Kenzie Ridge                | 18024            | Montague Mines Rd   | 18007            |
| Kenzie Ridge                | 18029            | Montague Rd         | 18005            |
| Kings Way                   | 18024            | Montague Rd         | 18006            |
| Kings Way                   | 18029            | Montague Rd         | 18007            |
| Kitpu Rd                    | 18014            | Montague Rd         | 18018            |
| Kuhn Rd                     | 18001            | Montague Rd Ramp    | 18007            |
| Kuhn Rd                     | 18003            | Mountain View Dr    | 18026            |
| Lake Eagle Dr               | 18014            | Myra Rd             | 18034            |
| Lake Loon Cres              | 18005            | Myra Rd             | 18035            |
| Lake Loon Rd                | 18005            | Nadine Dr           | 18035            |
| Lake Loon Rd                | 18008            | Narrows Lane        | 18034            |
| Lake Major Rd               | 18010            | Neilson Dr          | 18010            |
| Lake Major Rd               | 18022            | Neilson Dr          | 18022            |
| Lakefront Dr                | 18028            | Nevan Rd            | 18033            |
| Lakefront Dr                | 18030            | Norbec Lane         | 18013            |
| Lakehill Dr                 | 18005            | North Preston Rd    | 18010            |
| Lakemist Crt                | 18014            | North Preston Rd    | 18013            |
| Lawdith Dr                  | 18034            | North Preston Rd    | 18014            |
| Leander Dr                  | 18019            | Norwood Crt         | 18034            |
| Lenora Lane                 | 18010            | Notting Hill Rd     | 18032            |
| Linda Lane                  | 18029            | Oconnell Dr         | 18033            |
| Little Jessus Lane          | 18034            | Oconnell Dr         | 18034            |
| Little Partridge River Lane | 18015            | Odell Dr            | 18018            |
| Lochaber Crt                | 18005            | Ohearn Lane         | 18016            |
| Lochmoor Lane               | 18005            | Old Fairbanks Rd    | 18033            |
| Lorne Dr                    | 18022            | Old German Rd       | 18010            |
| Lower Governor St           | 18015            | Old Lake Echo Rd    | 18028            |
| Lower Partridge River Rd    | 18015            | Old Lawrencetown Rd | 18020            |
| Luann Dr                    | 18018            | Old Lawrencetown Rd | 18021            |
| Lydia Lane                  | 18029            | OLD TK7 RD          | 18015            |
| Macfarlane St               | 18025            | Parker Lane         | 18033            |
| Maclaughlin Rd              | 18008            | Parker Lane         | 18034            |
| Maclaughlin Rd              | 18019            | Partridge Nest Dr   | 18032            |
| Madeira Cres                | 18017            | Patricia Pl         | 18024            |
| Main St                     | 18001            | Paul David Crt      | 18002            |
| Main St                     | 18003            | Penticton Dr        | 18022            |
| Marie Ave                   | 18025            | Peter Crt           | 18032            |
| Martin Lake Dr              | 18024            | Polaris Lane        | 18034            |

| Street Name       | Polling Division | Street Name              | Polling Division |
|-------------------|------------------|--------------------------|------------------|
| Ponderosa Dr      | 18028            | Simmonds Rd              | 18013            |
| Ponderosa Dr      | 18030            | Sleepy Lane              | 18027            |
| Prescott Dr       | 18008            | Smallwood Ave            | 18006            |
| Prospectors Loop  | 18007            | Smith Lane               | 18013            |
| Puffin Dr         | 18035            | Sneezy Ave               | 18027            |
| Quiescent Lane    | 18035            | Snow White Dr            | 18027            |
| Quindora Cres     | 18017            | Snow White Dr            | 18028            |
| Rambling Lane     | 18034            | Sophia Cres              | 18020            |
| Rattling Ave      | 18006            | Sovereign Cres           | 18020            |
| Reddy Dr          | 18010            | Sparks Rd                | 18008            |
| Richardson Dr     | 18022            | Springbrook Lane         | 18034            |
| Riley Rd          | 18008            | Starview Lane            | 18033            |
| Riley Rd          | 18019            | Starview Lane            | 18034            |
| River Dr          | 18028            | Stillwater Crt           | 18031            |
| Riverfront Crt    | 18031            | Stoney Creek Dr          | 18031            |
| Robert Annie Lane | 18012            | Stoney Creek Dr          | 18032            |
| Robert Lane       | 18019            | Strath Lane              | 18001            |
| Robina Dr         | 18029            | Strawberry Lane          | 18032            |
| Rock Island Run   | 18034            | Sugarwood Crt            | 18034            |
| Roland Norwood Dr | 18030            | Sunrise Dr               | 18028            |
| Roleika Dr        | 18001            | Suzanne Crt              | 18035            |
| Roleika Dr        | 18003            | Tall Trees Crt           | 18032            |
| Roleika Dr        | 18004            | Tamara Dr                | 18020            |
| Ronda Dr          | 18035            | Tanlor Dr                | 18034            |
| Rosehip Lane      | 18029            | Teaberry Lane            | 18035            |
| Ross Rd           | 18021            | Terra Nova Ave           | 18006            |
| Ross Rd           | 18022            | Terry Crt                | 18023            |
| Ruben Crt         | 18001            | Theresa Crt              | 18024            |
| Ruben Crt         | 18003            | Thomas St                | 18023            |
| Ryedale Crt       | 18022            | Thomas St                | 18024            |
| Salmon River Dr   | 18014            | Thomas St                | 18025            |
| Salmon River Dr   | 18022            | Tiffany Crt              | 18015            |
| Sandra Dr         | 18023            | Tiffany Crt              | 18029            |
| Sandy Lane        | 18033            | Tina Crt                 | 18035            |
| Sandy Lane        | 18034            | Trinah Crt               | 18019            |
| Sanur Lane        | 18033            | Two Rivers Dr            | 18031            |
| Scotsburn Ave     | 18003            | Two Rivers Dr            | 18032            |
| Serocco Cres      | 18017            | Upper Governor St        | 18013            |
| Serpentine Ave    | 18006            | Upper Governor St        | 18014            |
| Shadewell Lane    | 18029            | Upper Governor St        | 18015            |
| Shannon Dr        | 18022            | Upper Partridge River Rd | 18014            |
| Sharons Pl        | 18019            | Upper Partridge River Rd | 18015            |
| Shaufner Lane     | 18034            | Upper Partridge River Rd | 18016            |
| Sheiling Lane     | 18002            | Vaughan Lane             | 18007            |
| Simmonds Rd       | 18012            | Walker St                | 18023            |