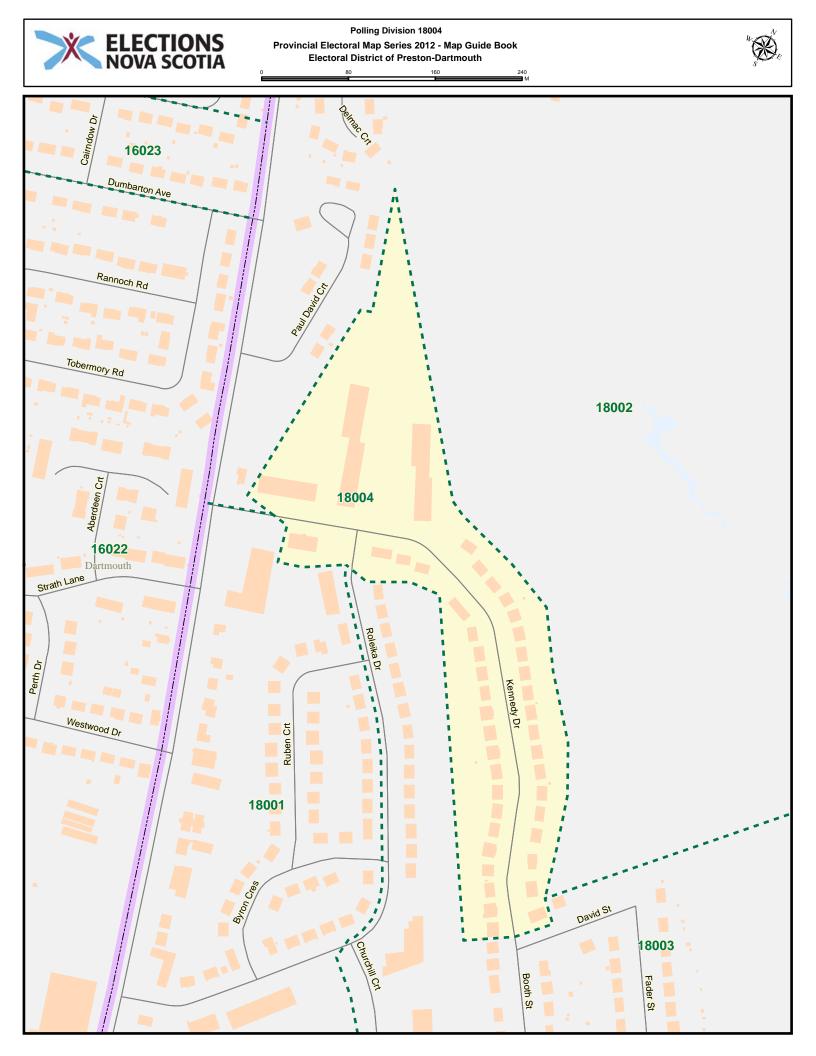

## Preston-Dartmouth - Index

| Street Name     | Polling Division | Street Name       | Polling Division |
|-----------------|------------------|-------------------|------------------|
| Alex Lane       | 18013            | Broom Rd          | 18019            |
| Alfred Dr       | 18012            | Bumpy Lane        | 18026            |
| Amelia Crt      | 18012            | Bundy Lane        | 18008            |
| Amos Walter Dr  | 18013            | Burnhope Dr       | 18007            |
| Anna Lane       | 18034            | Byron Cres        | 18001            |
| Antares Crt     | 18019            | Byron Cres        | 18003            |
| Apple St        | 18009            | Cain St           | 18011            |
| Arbor Hill      | 18029            | Cain St           | 18013            |
| Ash Tree Crt    | 18021            | Caledonia Rd      | 18001            |
| Auburn Dr       | 18017            | Caledonia Rd      | 18002            |
| Auburn Dr       | 18018            | Candy Mountain Rd | 18032            |
| Auburn Dr       | 18019            | Canopy Lane       | 18029            |
| Auburn Dr       | 18020            | Carleton Dr       | 18029            |
| Badger Ave      | 18006            | Cassandra Dr      | 18020            |
| Bainbridge Crt  | 18010            | Chamberlain Dr    | 18008            |
| Bali Terr       | 18033            | Chamberlain Dr    | 18010            |
| Barbara Dr      | 18018            | Chater Dr         | 18022            |
| Bashful Ave     | 18027            | Cherry Brook Rd   | 18008            |
| Beals Cres      | 18013            | Cherry Brook Rd   | 18022            |
| Beech Hill Dr   | 18024            | Cheviot Hill      | 18033            |
| Beech Hill Dr   | 18025            | Chris Evan Dr     | 18022            |
| Beech Hill Dr   | 18029            | Christopher Lane  | 18033            |
| Bell St         | 18023            | Churchill Crt     | 18003            |
| Bell St         | 18029            | Churchill Terr    | 18011            |
| Benjamin Blvd   | 18025            | Churchlake Dr     | 18028            |
| Beth Crt        | 18031            | Circle Dr         | 18026            |
| Betty Dr        | 18019            | Circle Dr         | 18027            |
| Birch St        | 18009            | Circle Dr         | 18028            |
| Bluerock Rd     | 18028            | Clarence St       | 18011            |
| Booth St        | 18003            | Cocoa St          | 18009            |
| Bradorian Dr    | 18017            | Codroy Ave        | 18006            |
| Bradorian Dr    | 18018            | Codroy Cres       | 18006            |
| Bradorian Dr    | 18020            | Country Lake Dr   | 18030            |
| Braeloch Crt    | 18005            | Covey Lane        | 18034            |
| Breezy Lane     | 18028            | Cranehill Rd      | 18010            |
| Brian Andrew St | 18023            | Cranehill Rd      | 18014            |
| Brian Dr        | 18018            | Cranton Dr        | 18034            |
| Brian St        | 18016            | Creekside Lane    | 18034            |
| Brooks Dr       | 18014            | David St          | 18003            |
| Brooks Dr       | 18015            | Davidsons Rd      | 18034            |
| Brooks Dr       | 18016            | Deepwood Dr       | 18035            |
| Brookside Ave   | 18021            | Deerwood Dr       | 18031            |
| 2.0010007000    |                  |                   |                  |

| Street Name        | Polling Division | Street Name             | Polling Division |
|--------------------|------------------|-------------------------|------------------|
| Deerwood Dr        | 18032            | Grapevine Lane          | 18033            |
| Delmac Crt         | 18002            | Greenvale Cres          | 18021            |
| Dempster Cres      | 18032            | Grumpy Lane             | 18026            |
| Denise Dr          | 18023            | Grumpy Lane             | 18027            |
| Diggs Dr           | 18015            | Happy Dr                | 18026            |
| Diggs Dr           | 18016            | Happy Dr                | 18027            |
| Doc Ave            | 18027            | Heavens Lane            | 18035            |
| Dockside Lane      | 18035            | Highway 107             | 18015            |
| Dogwood St         | 18009            | Highway 107             | 18031            |
| Donald Lane        | 18012            | Highway 107             | 18032            |
| Dopey Lane         | 18027            | Highway 107             | 18033            |
| Downey Rd          | 18013            | Highway 7               | 18005            |
| Duck Inn Lane      | 18035            | Highway 7               | 18008            |
| Dumbarton Ave      | 18002            | Highway 7               | 18009            |
| Echo Crt           | 18029            | Highway 7               | 18010            |
| Echo Forest Dr     | 18029            | Highway 7               | 18014            |
| Edward Lane        | 18012            | Highway 7               | 18015            |
| Elder Ave          | 18009            | Highway 7               | 18016            |
| Elkridge Lane      | 18034            | Highway 7               | 18018            |
| Emily Crt          | 18032            | Highway 7               | 18019            |
| Ernie Lane         | 18011            | Highway 7               | 18022            |
| Exeter Crt         | 18033            | Highway 7               | 18028            |
| Faber Cres         | 18024            | Highway 7               | 18029            |
| Fader St           | 18003            | Highway 7               | 18033            |
| Fairway Grove      | 18005            | Highway 7               | 18034            |
| Fairway Grove      | 18006            | Hillsboro Dr            | 18018            |
| Fernleaf Lane      | 18035            | Hirandale Cres          | 18020            |
| Field Crt          | 18021            | Homer Lane              | 18034            |
| Forest Hills Exten | 18002            | Horace Loop             | 18011            |
| Forest Hills Exten | 18003            | Horace Loop             | 18013            |
| Forest Hills Exten | 18005            | Hummingbird Dr          | 18029            |
| Forest Hills Exten | 18007            | Isabella Dr             | 18012            |
| Foxwood Cres       | 18031            | Isaiah Lane             | 18012            |
| Gander Ave         | 18006            | Jack Lane               | 18016            |
| Gander Ave         | 18008            | Jemalea Lane            | 18034            |
| Giberson Dr        | 18019            | Jenking Blvd            | 18025            |
| Glacier Ridge      | 18034            | John Cross Dr           | 18023            |
| Glasgow Rd         | 18014            | John Stewart Dr         | 18020            |
| Glasgow Rd         | 18015            | John Wood Rd            | 18024            |
| Glendale Dr        | 18021            | Johnson Rd              | 18011            |
| Glenelg Crt        | 18005            | Johnson Rd              | 18012            |
| Gold Lane          | 18007            | Johnson Rd              | 18013            |
| Golf View Dr       | 18003            | Joyce Crt               | 18024            |
| Gourok Ave         | 18002<br>18013   | Joyce Crt<br>Karen Cres | 18025<br>18033   |
| Grant Hill Lane    | 10013            | Naiell Cles             | 10033            |

| Street Name                 | Polling Division | Street Name         | Polling Division |
|-----------------------------|------------------|---------------------|------------------|
| Karen Dr                    | 18018            | Martin Lake Dr      | 18029            |
| Karen Scott Dr              | 18035            | Maurice Lane        | 18013            |
| Kennedy Dr                  | 18001            | Meldrum Lane        | 18034            |
| Kennedy Dr                  | 18003            | Memorial Dr         | 18018            |
| Kennedy Dr                  | 18004            | Mineville Rd        | 18029            |
| Kenora Dr                   | 18021            | Mineville Rd        | 18032            |
| Kent Dr                     | 18029            | Montague Dr         | 18005            |
| Kenzie Ridge                | 18024            | Montague Mines Rd   | 18007            |
| Kenzie Ridge                | 18029            | Montague Rd         | 18005            |
| Kings Way                   | 18024            | Montague Rd         | 18006            |
| Kings Way                   | 18029            | Montague Rd         | 18007            |
| Kitpu Rd                    | 18014            | Montague Rd         | 18018            |
| Kuhn Rd                     | 18001            | Montague Rd Ramp    | 18007            |
| Kuhn Rd                     | 18003            | Mountain View Dr    | 18026            |
| Lake Eagle Dr               | 18014            | Myra Rd             | 18034            |
| Lake Loon Cres              | 18005            | Myra Rd             | 18035            |
| Lake Loon Rd                | 18005            | Nadine Dr           | 18035            |
| Lake Loon Rd                | 18008            | Narrows Lane        | 18034            |
| Lake Major Rd               | 18010            | Neilson Dr          | 18010            |
| Lake Major Rd               | 18022            | Neilson Dr          | 18022            |
| Lakefront Dr                | 18028            | Nevan Rd            | 18033            |
| Lakefront Dr                | 18030            | Norbec Lane         | 18013            |
| Lakehill Dr                 | 18005            | North Preston Rd    | 18010            |
| Lakemist Crt                | 18014            | North Preston Rd    | 18013            |
| Lawdith Dr                  | 18034            | North Preston Rd    | 18014            |
| Leander Dr                  | 18019            | Norwood Crt         | 18034            |
| Lenora Lane                 | 18010            | Notting Hill Rd     | 18032            |
| Linda Lane                  | 18029            | Oconnell Dr         | 18033            |
| Little Jessus Lane          | 18034            | Oconnell Dr         | 18034            |
| Little Partridge River Lane | 18015            | Odell Dr            | 18018            |
| Lochaber Crt                | 18005            | Ohearn Lane         | 18016            |
| Lochmoor Lane               | 18005            | Old Fairbanks Rd    | 18033            |
| Lorne Dr                    | 18022            | Old German Rd       | 18010            |
| Lower Governor St           | 18015            | Old Lake Echo Rd    | 18028            |
| Lower Partridge River Rd    | 18015            | Old Lawrencetown Rd | 18020            |
| Luann Dr                    | 18018            | Old Lawrencetown Rd | 18021            |
| Lydia Lane                  | 18029            | OLD TK7 RD          | 18015            |
| Macfarlane St               | 18025            | Parker Lane         | 18033            |
| Maclaughlin Rd              | 18008            | Parker Lane         | 18034            |
| Maclaughlin Rd              | 18019            | Partridge Nest Dr   | 18032            |
| Madeira Cres                | 18017            | Patricia Pl         | 18024            |
| Main St                     | 18001            | Paul David Crt      | 18002            |
| Main St                     | 18003            | Penticton Dr        | 18022            |
| Marie Ave                   | 18025            | Peter Crt           | 18032            |
| Martin Lake Dr              | 18024            | Polaris Lane        | 18034            |

| Street Name       | Polling Division | Street Name              | Polling Division |
|-------------------|------------------|--------------------------|------------------|
| Ponderosa Dr      | 18028            | Simmonds Rd              | 18013            |
| Ponderosa Dr      | 18030            | Sleepy Lane              | 18027            |
| Prescott Dr       | 18008            | Smallwood Ave            | 18006            |
| Prospectors Loop  | 18007            | Smith Lane               | 18013            |
| Puffin Dr         | 18035            | Sneezy Ave               | 18027            |
| Quiescent Lane    | 18035            | Snow White Dr            | 18027            |
| Quindora Cres     | 18017            | Snow White Dr            | 18028            |
| Rambling Lane     | 18034            | Sophia Cres              | 18020            |
| Rattling Ave      | 18006            | Sovereign Cres           | 18020            |
| Reddy Dr          | 18010            | Sparks Rd                | 18008            |
| Richardson Dr     | 18022            | Springbrook Lane         | 18034            |
| Riley Rd          | 18008            | Starview Lane            | 18033            |
| Riley Rd          | 18019            | Starview Lane            | 18034            |
| River Dr          | 18028            | Stillwater Crt           | 18031            |
| Riverfront Crt    | 18031            | Stoney Creek Dr          | 18031            |
| Robert Annie Lane | 18012            | Stoney Creek Dr          | 18032            |
| Robert Lane       | 18019            | Strath Lane              | 18001            |
| Robina Dr         | 18029            | Strawberry Lane          | 18032            |
| Rock Island Run   | 18034            | Sugarwood Crt            | 18034            |
| Roland Norwood Dr | 18030            | Sunrise Dr               | 18028            |
| Roleika Dr        | 18001            | Suzanne Crt              | 18035            |
| Roleika Dr        | 18003            | Tall Trees Crt           | 18032            |
| Roleika Dr        | 18004            | Tamara Dr                | 18020            |
| Ronda Dr          | 18035            | Tanlor Dr                | 18034            |
| Rosehip Lane      | 18029            | Teaberry Lane            | 18035            |
| Ross Rd           | 18021            | Terra Nova Ave           | 18006            |
| Ross Rd           | 18022            | Terry Crt                | 18023            |
| Ruben Crt         | 18001            | Theresa Crt              | 18024            |
| Ruben Crt         | 18003            | Thomas St                | 18023            |
| Ryedale Crt       | 18022            | Thomas St                | 18024            |
| Salmon River Dr   | 18014            | Thomas St                | 18025            |
| Salmon River Dr   | 18022            | Tiffany Crt              | 18015            |
| Sandra Dr         | 18023            | Tiffany Crt              | 18029            |
| Sandy Lane        | 18033            | Tina Crt                 | 18035            |
| Sandy Lane        | 18034            | Trinah Crt               | 18019            |
| Sanur Lane        | 18033            | Two Rivers Dr            | 18031            |
| Scotsburn Ave     | 18003            | Two Rivers Dr            | 18032            |
| Serocco Cres      | 18017            | Upper Governor St        | 18013            |
| Serpentine Ave    | 18006            | Upper Governor St        | 18014            |
| Shadewell Lane    | 18029            | Upper Governor St        | 18015            |
| Shannon Dr        | 18022            | Upper Partridge River Rd | 18014            |
| Sharons Pl        | 18019            | Upper Partridge River Rd | 18015            |
| Shaufner Lane     | 18034            | Upper Partridge River Rd | 18016            |
| Sheiling Lane     | 18002            | Vaughan Lane             | 18007            |
| Simmonds Rd       | 18012            | Walker St                | 18023            |