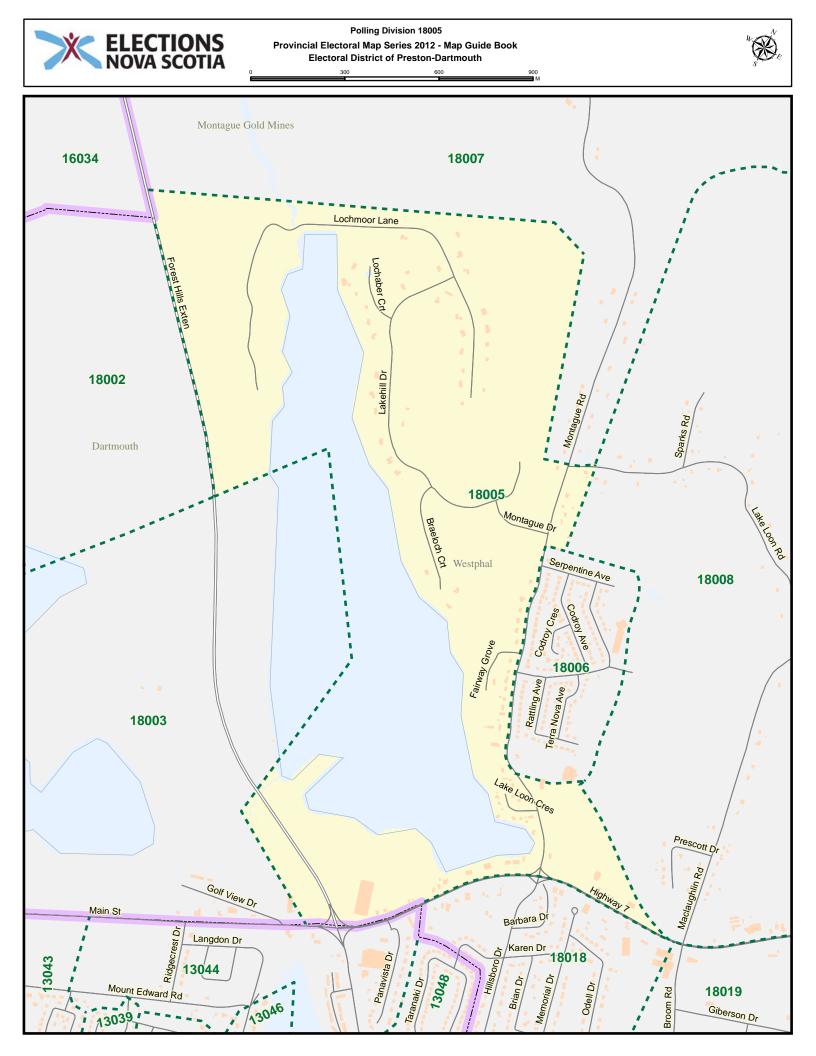

| Street Name        | Polling Division | Street Name             | Polling Division |
|--------------------|------------------|-------------------------|------------------|
| Deerwood Dr        | 18032            | Grapevine Lane          | 18033            |
| Delmac Crt         | 18002            | Greenvale Cres          | 18021            |
| Dempster Cres      | 18032            | Grumpy Lane             | 18026            |
| Denise Dr          | 18023            | Grumpy Lane             | 18027            |
| Diggs Dr           | 18015            | Happy Dr                | 18026            |
| Diggs Dr           | 18016            | Happy Dr                | 18027            |
| Doc Ave            | 18027            | Heavens Lane            | 18035            |
| Dockside Lane      | 18035            | Highway 107             | 18015            |
| Dogwood St         | 18009            | Highway 107             | 18031            |
| Donald Lane        | 18012            | Highway 107             | 18032            |
| Dopey Lane         | 18027            | Highway 107             | 18033            |
| Downey Rd          | 18013            | Highway 7               | 18005            |
| Duck Inn Lane      | 18035            | Highway 7               | 18008            |
| Dumbarton Ave      | 18002            | Highway 7               | 18009            |
| Echo Crt           | 18029            | Highway 7               | 18010            |
| Echo Forest Dr     | 18029            | Highway 7               | 18014            |
| Edward Lane        | 18012            | Highway 7               | 18015            |
| Elder Ave          | 18009            | Highway 7               | 18016            |
| Elkridge Lane      | 18034            | Highway 7               | 18018            |
| Emily Crt          | 18032            | Highway 7               | 18019            |
| Ernie Lane         | 18011            | Highway 7               | 18022            |
| Exeter Crt         | 18033            | Highway 7               | 18028            |
| Faber Cres         | 18024            | Highway 7               | 18029            |
| Fader St           | 18003            | Highway 7               | 18033            |
| Fairway Grove      | 18005            | Highway 7               | 18034            |
| Fairway Grove      | 18006            | Hillsboro Dr            | 18018            |
| Fernleaf Lane      | 18035            | Hirandale Cres          | 18020            |
| Field Crt          | 18021            | Homer Lane              | 18034            |
| Forest Hills Exten | 18002            | Horace Loop             | 18011            |
| Forest Hills Exten | 18003            | Horace Loop             | 18013            |
| Forest Hills Exten | 18005            | Hummingbird Dr          | 18029            |
| Forest Hills Exten | 18007            | Isabella Dr             | 18012            |
| Foxwood Cres       | 18031            | Isaiah Lane             | 18012            |
| Gander Ave         | 18006            | Jack Lane               | 18016            |
| Gander Ave         | 18008            | Jemalea Lane            | 18034            |
| Giberson Dr        | 18019            | Jenking Blvd            | 18025            |
| Glacier Ridge      | 18034            | John Cross Dr           | 18023            |
| Glasgow Rd         | 18014            | John Stewart Dr         | 18020            |
| Glasgow Rd         | 18015            | John Wood Rd            | 18024            |
| Glendale Dr        | 18021            | Johnson Rd              | 18011            |
| Glenelg Crt        | 18005            | Johnson Rd              | 18012            |
| Gold Lane          | 18007            | Johnson Rd              | 18013            |
| Golf View Dr       | 18003            | Joyce Crt               | 18024            |
| Gourok Ave         | 18002<br>18013   | Joyce Crt<br>Karen Cres | 18025<br>18033   |
| Grant Hill Lane    | 10013            | Naiell Cles             | 10033            |

| Street Name                 | Polling Division | Street Name         | Polling Division |
|-----------------------------|------------------|---------------------|------------------|
| Karen Dr                    | 18018            | Martin Lake Dr      | 18029            |
| Karen Scott Dr              | 18035            | Maurice Lane        | 18013            |
| Kennedy Dr                  | 18001            | Meldrum Lane        | 18034            |
| Kennedy Dr                  | 18003            | Memorial Dr         | 18018            |
| Kennedy Dr                  | 18004            | Mineville Rd        | 18029            |
| Kenora Dr                   | 18021            | Mineville Rd        | 18032            |
| Kent Dr                     | 18029            | Montague Dr         | 18005            |
| Kenzie Ridge                | 18024            | Montague Mines Rd   | 18007            |
| Kenzie Ridge                | 18029            | Montague Rd         | 18005            |
| Kings Way                   | 18024            | Montague Rd         | 18006            |
| Kings Way                   | 18029            | Montague Rd         | 18007            |
| Kitpu Rd                    | 18014            | Montague Rd         | 18018            |
| Kuhn Rd                     | 18001            | Montague Rd Ramp    | 18007            |
| Kuhn Rd                     | 18003            | Mountain View Dr    | 18026            |
| Lake Eagle Dr               | 18014            | Myra Rd             | 18034            |
| Lake Loon Cres              | 18005            | Myra Rd             | 18035            |
| Lake Loon Rd                | 18005            | Nadine Dr           | 18035            |
| Lake Loon Rd                | 18008            | Narrows Lane        | 18034            |
| Lake Major Rd               | 18010            | Neilson Dr          | 18010            |
| Lake Major Rd               | 18022            | Neilson Dr          | 18022            |
| Lakefront Dr                | 18028            | Nevan Rd            | 18033            |
| Lakefront Dr                | 18030            | Norbec Lane         | 18013            |
| Lakehill Dr                 | 18005            | North Preston Rd    | 18010            |
| Lakemist Crt                | 18014            | North Preston Rd    | 18013            |
| Lawdith Dr                  | 18034            | North Preston Rd    | 18014            |
| Leander Dr                  | 18019            | Norwood Crt         | 18034            |
| Lenora Lane                 | 18010            | Notting Hill Rd     | 18032            |
| Linda Lane                  | 18029            | Oconnell Dr         | 18033            |
| Little Jessus Lane          | 18034            | Oconnell Dr         | 18034            |
| Little Partridge River Lane | 18015            | Odell Dr            | 18018            |
| Lochaber Crt                | 18005            | Ohearn Lane         | 18016            |
| Lochmoor Lane               | 18005            | Old Fairbanks Rd    | 18033            |
| Lorne Dr                    | 18022            | Old German Rd       | 18010            |
| Lower Governor St           | 18015            | Old Lake Echo Rd    | 18028            |
| Lower Partridge River Rd    | 18015            | Old Lawrencetown Rd | 18020            |
| Luann Dr                    | 18018            | Old Lawrencetown Rd | 18021            |
| Lydia Lane                  | 18029            | OLD TK7 RD          | 18015            |
| Macfarlane St               | 18025            | Parker Lane         | 18033            |
| Maclaughlin Rd              | 18008            | Parker Lane         | 18034            |
| Maclaughlin Rd              | 18019            | Partridge Nest Dr   | 18032            |
| Madeira Cres                | 18017            | Patricia Pl         | 18024            |
| Main St                     | 18001            | Paul David Crt      | 18002            |
| Main St                     | 18003            | Penticton Dr        | 18022            |
| Marie Ave                   | 18025            | Peter Crt           | 18032            |
| Martin Lake Dr              | 18024            | Polaris Lane        | 18034            |

| Street Name       | Polling Division | Street Name              | Polling Division |
|-------------------|------------------|--------------------------|------------------|
| Ponderosa Dr      | 18028            | Simmonds Rd              | 18013            |
| Ponderosa Dr      | 18030            | Sleepy Lane              | 18027            |
| Prescott Dr       | 18008            | Smallwood Ave            | 18006            |
| Prospectors Loop  | 18007            | Smith Lane               | 18013            |
| Puffin Dr         | 18035            | Sneezy Ave               | 18027            |
| Quiescent Lane    | 18035            | Snow White Dr            | 18027            |
| Quindora Cres     | 18017            | Snow White Dr            | 18028            |
| Rambling Lane     | 18034            | Sophia Cres              | 18020            |
| Rattling Ave      | 18006            | Sovereign Cres           | 18020            |
| Reddy Dr          | 18010            | Sparks Rd                | 18008            |
| Richardson Dr     | 18022            | Springbrook Lane         | 18034            |
| Riley Rd          | 18008            | Starview Lane            | 18033            |
| Riley Rd          | 18019            | Starview Lane            | 18034            |
| River Dr          | 18028            | Stillwater Crt           | 18031            |
| Riverfront Crt    | 18031            | Stoney Creek Dr          | 18031            |
| Robert Annie Lane | 18012            | Stoney Creek Dr          | 18032            |
| Robert Lane       | 18019            | Strath Lane              | 18001            |
| Robina Dr         | 18029            | Strawberry Lane          | 18032            |
| Rock Island Run   | 18034            | Sugarwood Crt            | 18034            |
| Roland Norwood Dr | 18030            | Sunrise Dr               | 18028            |
| Roleika Dr        | 18001            | Suzanne Crt              | 18035            |
| Roleika Dr        | 18003            | Tall Trees Crt           | 18032            |
| Roleika Dr        | 18004            | Tamara Dr                | 18020            |
| Ronda Dr          | 18035            | Tanlor Dr                | 18034            |
| Rosehip Lane      | 18029            | Teaberry Lane            | 18035            |
| Ross Rd           | 18021            | Terra Nova Ave           | 18006            |
| Ross Rd           | 18022            | Terry Crt                | 18023            |
| Ruben Crt         | 18001            | Theresa Crt              | 18024            |
| Ruben Crt         | 18003            | Thomas St                | 18023            |
| Ryedale Crt       | 18022            | Thomas St                | 18024            |
| Salmon River Dr   | 18014            | Thomas St                | 18025            |
| Salmon River Dr   | 18022            | Tiffany Crt              | 18015            |
| Sandra Dr         | 18023            | Tiffany Crt              | 18029            |
| Sandy Lane        | 18033            | Tina Crt                 | 18035            |
| Sandy Lane        | 18034            | Trinah Crt               | 18019            |
| Sanur Lane        | 18033            | Two Rivers Dr            | 18031            |
| Scotsburn Ave     | 18003            | Two Rivers Dr            | 18032            |
| Serocco Cres      | 18017            | Upper Governor St        | 18013            |
| Serpentine Ave    | 18006            | Upper Governor St        | 18014            |
| Shadewell Lane    | 18029            | Upper Governor St        | 18015            |
| Shannon Dr        | 18022            | Upper Partridge River Rd | 18014            |
| Sharons Pl        | 18019            | Upper Partridge River Rd | 18015            |
| Shaufner Lane     | 18034            | Upper Partridge River Rd | 18016            |
| Sheiling Lane     | 18002            | Vaughan Lane             | 18007            |
| Simmonds Rd       | 18012            | Walker St                | 18023            |