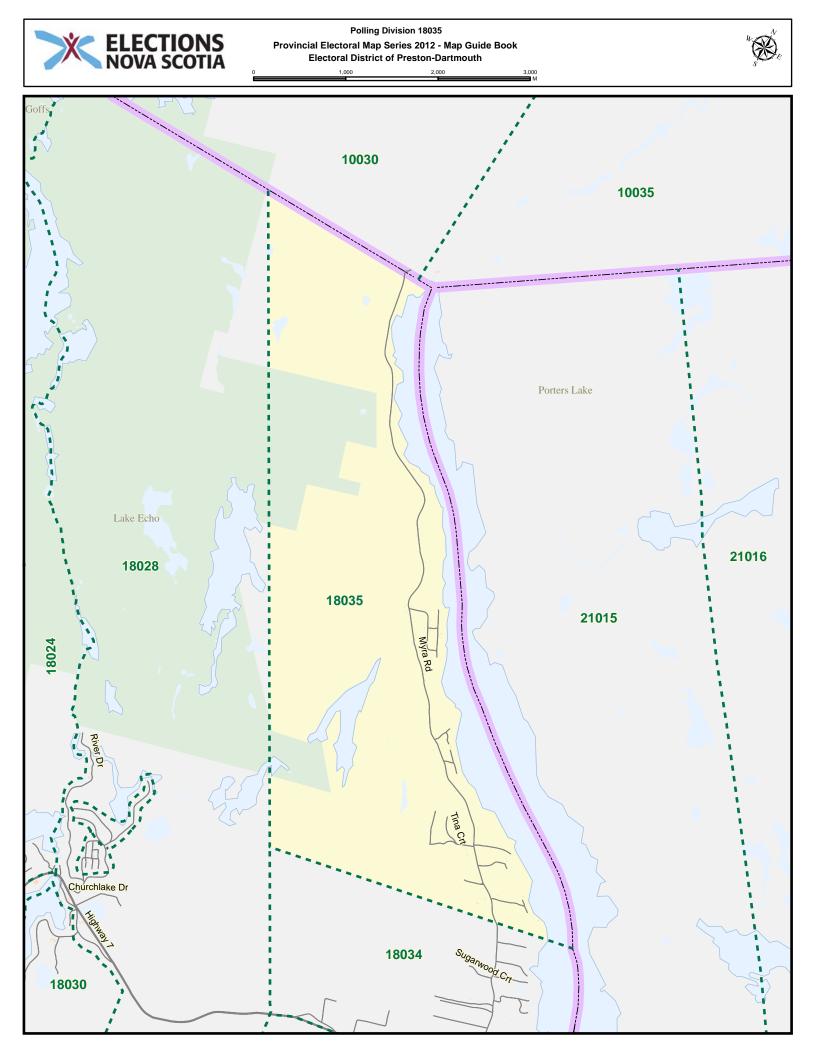

## Preston-Dartmouth - Index

| Street Name     | Polling Division | Street Name       | Polling Division |
|-----------------|------------------|-------------------|------------------|
| Alex Lane       | 18013            | Broom Rd          | 18019            |
| Alfred Dr       | 18012            | Bumpy Lane        | 18026            |
| Amelia Crt      | 18012            | Bundy Lane        | 18008            |
| Amos Walter Dr  | 18013            | Burnhope Dr       | 18007            |
| Anna Lane       | 18034            | Byron Cres        | 18001            |
| Antares Crt     | 18019            | Byron Cres        | 18003            |
| Apple St        | 18009            | Cain St           | 18011            |
| Arbor Hill      | 18029            | Cain St           | 18013            |
| Ash Tree Crt    | 18021            | Caledonia Rd      | 18001            |
| Auburn Dr       | 18017            | Caledonia Rd      | 18002            |
| Auburn Dr       | 18018            | Candy Mountain Rd | 18032            |
| Auburn Dr       | 18019            | Canopy Lane       | 18029            |
| Auburn Dr       | 18020            | Carleton Dr       | 18029            |
| Badger Ave      | 18006            | Cassandra Dr      | 18020            |
| Bainbridge Crt  | 18010            | Chamberlain Dr    | 18008            |
| Bali Terr       | 18033            | Chamberlain Dr    | 18010            |
| Barbara Dr      | 18018            | Chater Dr         | 18022            |
| Bashful Ave     | 18027            | Cherry Brook Rd   | 18008            |
| Beals Cres      | 18013            | Cherry Brook Rd   | 18022            |
| Beech Hill Dr   | 18024            | Cheviot Hill      | 18033            |
| Beech Hill Dr   | 18025            | Chris Evan Dr     | 18022            |
| Beech Hill Dr   | 18029            | Christopher Lane  | 18033            |
| Bell St         | 18023            | Churchill Crt     | 18003            |
| Bell St         | 18029            | Churchill Terr    | 18011            |
| Benjamin Blvd   | 18025            | Churchlake Dr     | 18028            |
| Beth Crt        | 18031            | Circle Dr         | 18026            |
| Betty Dr        | 18019            | Circle Dr         | 18027            |
| Birch St        | 18009            | Circle Dr         | 18028            |
| Bluerock Rd     | 18028            | Clarence St       | 18011            |
| Booth St        | 18003            | Cocoa St          | 18009            |
| Bradorian Dr    | 18017            | Codroy Ave        | 18006            |
| Bradorian Dr    | 18018            | Codroy Cres       | 18006            |
| Bradorian Dr    | 18020            | Country Lake Dr   | 18030            |
| Braeloch Crt    | 18005            | Covey Lane        | 18034            |
| Breezy Lane     | 18028            | Cranehill Rd      | 18010            |
| Brian Andrew St | 18023            | Cranehill Rd      | 18014            |
| Brian Dr        | 18018            | Cranton Dr        | 18034            |
| Brian St        | 18016            | Creekside Lane    | 18034            |
| Brooks Dr       | 18014            | David St          | 18003            |
| Brooks Dr       | 18015            | Davidsons Rd      | 18034            |
| Brooks Dr       | 18016            | Deepwood Dr       | 18035            |
| Brookside Ave   | 18021            | Deerwood Dr       | 18031            |
| 2.0010007000    |                  |                   |                  |

| Street Name        | Polling Division | Street Name             | Polling Division |
|--------------------|------------------|-------------------------|------------------|
| Deerwood Dr        | 18032            | Grapevine Lane          | 18033            |
| Delmac Crt         | 18002            | Greenvale Cres          | 18021            |
| Dempster Cres      | 18032            | Grumpy Lane             | 18026            |
| Denise Dr          | 18023            | Grumpy Lane             | 18027            |
| Diggs Dr           | 18015            | Happy Dr                | 18026            |
| Diggs Dr           | 18016            | Happy Dr                | 18027            |
| Doc Ave            | 18027            | Heavens Lane            | 18035            |
| Dockside Lane      | 18035            | Highway 107             | 18015            |
| Dogwood St         | 18009            | Highway 107             | 18031            |
| Donald Lane        | 18012            | Highway 107             | 18032            |
| Dopey Lane         | 18027            | Highway 107             | 18033            |
| Downey Rd          | 18013            | Highway 7               | 18005            |
| Duck Inn Lane      | 18035            | Highway 7               | 18008            |
| Dumbarton Ave      | 18002            | Highway 7               | 18009            |
| Echo Crt           | 18029            | Highway 7               | 18010            |
| Echo Forest Dr     | 18029            | Highway 7               | 18014            |
| Edward Lane        | 18012            | Highway 7               | 18015            |
| Elder Ave          | 18009            | Highway 7               | 18016            |
| Elkridge Lane      | 18034            | Highway 7               | 18018            |
| Emily Crt          | 18032            | Highway 7               | 18019            |
| Ernie Lane         | 18011            | Highway 7               | 18022            |
| Exeter Crt         | 18033            | Highway 7               | 18028            |
| Faber Cres         | 18024            | Highway 7               | 18029            |
| Fader St           | 18003            | Highway 7               | 18033            |
| Fairway Grove      | 18005            | Highway 7               | 18034            |
| Fairway Grove      | 18006            | Hillsboro Dr            | 18018            |
| Fernleaf Lane      | 18035            | Hirandale Cres          | 18020            |
| Field Crt          | 18021            | Homer Lane              | 18034            |
| Forest Hills Exten | 18002            | Horace Loop             | 18011            |
| Forest Hills Exten | 18003            | Horace Loop             | 18013            |
| Forest Hills Exten | 18005            | Hummingbird Dr          | 18029            |
| Forest Hills Exten | 18007            | Isabella Dr             | 18012            |
| Foxwood Cres       | 18031            | Isaiah Lane             | 18012            |
| Gander Ave         | 18006            | Jack Lane               | 18016            |
| Gander Ave         | 18008            | Jemalea Lane            | 18034            |
| Giberson Dr        | 18019            | Jenking Blvd            | 18025            |
| Glacier Ridge      | 18034            | John Cross Dr           | 18023            |
| Glasgow Rd         | 18014            | John Stewart Dr         | 18020            |
| Glasgow Rd         | 18015            | John Wood Rd            | 18024            |
| Glendale Dr        | 18021            | Johnson Rd              | 18011            |
| Glenelg Crt        | 18005            | Johnson Rd              | 18012            |
| Gold Lane          | 18007            | Johnson Rd              | 18013            |
| Golf View Dr       | 18003            | Joyce Crt               | 18024            |
| Gourok Ave         | 18002<br>18013   | Joyce Crt<br>Karen Cres | 18025<br>18033   |
| Grant Hill Lane    | 10013            | Naiell Cles             | 10033            |

| Street Name                 | Polling Division | Street Name         | Polling Division |
|-----------------------------|------------------|---------------------|------------------|
| Karen Dr                    | 18018            | Martin Lake Dr      | 18029            |
| Karen Scott Dr              | 18035            | Maurice Lane        | 18013            |
| Kennedy Dr                  | 18001            | Meldrum Lane        | 18034            |
| Kennedy Dr                  | 18003            | Memorial Dr         | 18018            |
| Kennedy Dr                  | 18004            | Mineville Rd        | 18029            |
| Kenora Dr                   | 18021            | Mineville Rd        | 18032            |
| Kent Dr                     | 18029            | Montague Dr         | 18005            |
| Kenzie Ridge                | 18024            | Montague Mines Rd   | 18007            |
| Kenzie Ridge                | 18029            | Montague Rd         | 18005            |
| Kings Way                   | 18024            | Montague Rd         | 18006            |
| Kings Way                   | 18029            | Montague Rd         | 18007            |
| Kitpu Rd                    | 18014            | Montague Rd         | 18018            |
| Kuhn Rd                     | 18001            | Montague Rd Ramp    | 18007            |
| Kuhn Rd                     | 18003            | Mountain View Dr    | 18026            |
| Lake Eagle Dr               | 18014            | Myra Rd             | 18034            |
| Lake Loon Cres              | 18005            | Myra Rd             | 18035            |
| Lake Loon Rd                | 18005            | Nadine Dr           | 18035            |
| Lake Loon Rd                | 18008            | Narrows Lane        | 18034            |
| Lake Major Rd               | 18010            | Neilson Dr          | 18010            |
| Lake Major Rd               | 18022            | Neilson Dr          | 18022            |
| Lakefront Dr                | 18028            | Nevan Rd            | 18033            |
| Lakefront Dr                | 18030            | Norbec Lane         | 18013            |
| Lakehill Dr                 | 18005            | North Preston Rd    | 18010            |
| Lakemist Crt                | 18014            | North Preston Rd    | 18013            |
| Lawdith Dr                  | 18034            | North Preston Rd    | 18014            |
| Leander Dr                  | 18019            | Norwood Crt         | 18034            |
| Lenora Lane                 | 18010            | Notting Hill Rd     | 18032            |
| Linda Lane                  | 18029            | Oconnell Dr         | 18033            |
| Little Jessus Lane          | 18034            | Oconnell Dr         | 18034            |
| Little Partridge River Lane | 18015            | Odell Dr            | 18018            |
| Lochaber Crt                | 18005            | Ohearn Lane         | 18016            |
| Lochmoor Lane               | 18005            | Old Fairbanks Rd    | 18033            |
| Lorne Dr                    | 18022            | Old German Rd       | 18010            |
| Lower Governor St           | 18015            | Old Lake Echo Rd    | 18028            |
| Lower Partridge River Rd    | 18015            | Old Lawrencetown Rd | 18020            |
| Luann Dr                    | 18018            | Old Lawrencetown Rd | 18021            |
| Lydia Lane                  | 18029            | OLD TK7 RD          | 18015            |
| Macfarlane St               | 18025            | Parker Lane         | 18033            |
| Maclaughlin Rd              | 18008            | Parker Lane         | 18034            |
| Maclaughlin Rd              | 18019            | Partridge Nest Dr   | 18032            |
| Madeira Cres                | 18017            | Patricia Pl         | 18024            |
| Main St                     | 18001            | Paul David Crt      | 18002            |
| Main St                     | 18003            | Penticton Dr        | 18022            |
| Marie Ave                   | 18025            | Peter Crt           | 18032            |
| Martin Lake Dr              | 18024            | Polaris Lane        | 18034            |

| Street Name       | Polling Division | Street Name              | Polling Division |
|-------------------|------------------|--------------------------|------------------|
| Ponderosa Dr      | 18028            | Simmonds Rd              | 18013            |
| Ponderosa Dr      | 18030            | Sleepy Lane              | 18027            |
| Prescott Dr       | 18008            | Smallwood Ave            | 18006            |
| Prospectors Loop  | 18007            | Smith Lane               | 18013            |
| Puffin Dr         | 18035            | Sneezy Ave               | 18027            |
| Quiescent Lane    | 18035            | Snow White Dr            | 18027            |
| Quindora Cres     | 18017            | Snow White Dr            | 18028            |
| Rambling Lane     | 18034            | Sophia Cres              | 18020            |
| Rattling Ave      | 18006            | Sovereign Cres           | 18020            |
| Reddy Dr          | 18010            | Sparks Rd                | 18008            |
| Richardson Dr     | 18022            | Springbrook Lane         | 18034            |
| Riley Rd          | 18008            | Starview Lane            | 18033            |
| Riley Rd          | 18019            | Starview Lane            | 18034            |
| River Dr          | 18028            | Stillwater Crt           | 18031            |
| Riverfront Crt    | 18031            | Stoney Creek Dr          | 18031            |
| Robert Annie Lane | 18012            | Stoney Creek Dr          | 18032            |
| Robert Lane       | 18019            | Strath Lane              | 18001            |
| Robina Dr         | 18029            | Strawberry Lane          | 18032            |
| Rock Island Run   | 18034            | Sugarwood Crt            | 18034            |
| Roland Norwood Dr | 18030            | Sunrise Dr               | 18028            |
| Roleika Dr        | 18001            | Suzanne Crt              | 18035            |
| Roleika Dr        | 18003            | Tall Trees Crt           | 18032            |
| Roleika Dr        | 18004            | Tamara Dr                | 18020            |
| Ronda Dr          | 18035            | Tanlor Dr                | 18034            |
| Rosehip Lane      | 18029            | Teaberry Lane            | 18035            |
| Ross Rd           | 18021            | Terra Nova Ave           | 18006            |
| Ross Rd           | 18022            | Terry Crt                | 18023            |
| Ruben Crt         | 18001            | Theresa Crt              | 18024            |
| Ruben Crt         | 18003            | Thomas St                | 18023            |
| Ryedale Crt       | 18022            | Thomas St                | 18024            |
| Salmon River Dr   | 18014            | Thomas St                | 18025            |
| Salmon River Dr   | 18022            | Tiffany Crt              | 18015            |
| Sandra Dr         | 18023            | Tiffany Crt              | 18029            |
| Sandy Lane        | 18033            | Tina Crt                 | 18035            |
| Sandy Lane        | 18034            | Trinah Crt               | 18019            |
| Sanur Lane        | 18033            | Two Rivers Dr            | 18031            |
| Scotsburn Ave     | 18003            | Two Rivers Dr            | 18032            |
| Serocco Cres      | 18017            | Upper Governor St        | 18013            |
| Serpentine Ave    | 18006            | Upper Governor St        | 18014            |
| Shadewell Lane    | 18029            | Upper Governor St        | 18015            |
| Shannon Dr        | 18022            | Upper Partridge River Rd | 18014            |
| Sharons Pl        | 18019            | Upper Partridge River Rd | 18015            |
| Shaufner Lane     | 18034            | Upper Partridge River Rd | 18016            |
| Sheiling Lane     | 18002            | Vaughan Lane             | 18007            |
| Simmonds Rd       | 18012            | Walker St                | 18023            |

| Street Name          | Polling Division | Street Name | Polling Division |
|----------------------|------------------|-------------|------------------|
| Warbler Lane         | 18034            |             |                  |
| West Porters Lake Rd | 18033            |             |                  |
| West Side Rd         | 18035            |             |                  |
| Westmount Dr         | 18021            |             |                  |
| Westphal Way         | 18009            |             |                  |
| Westwood Dr          | 18001            |             |                  |
| Whynder Lake Rd      | 18013            |             |                  |
| Wilfred Jackson Way  | 18022            |             |                  |
| Wilfred Joseph Dr    | 18012            |             |                  |
| William St           | 18016            |             |                  |
| William St           | 18023            |             |                  |
| Willis Lane          | 18013            |             |                  |