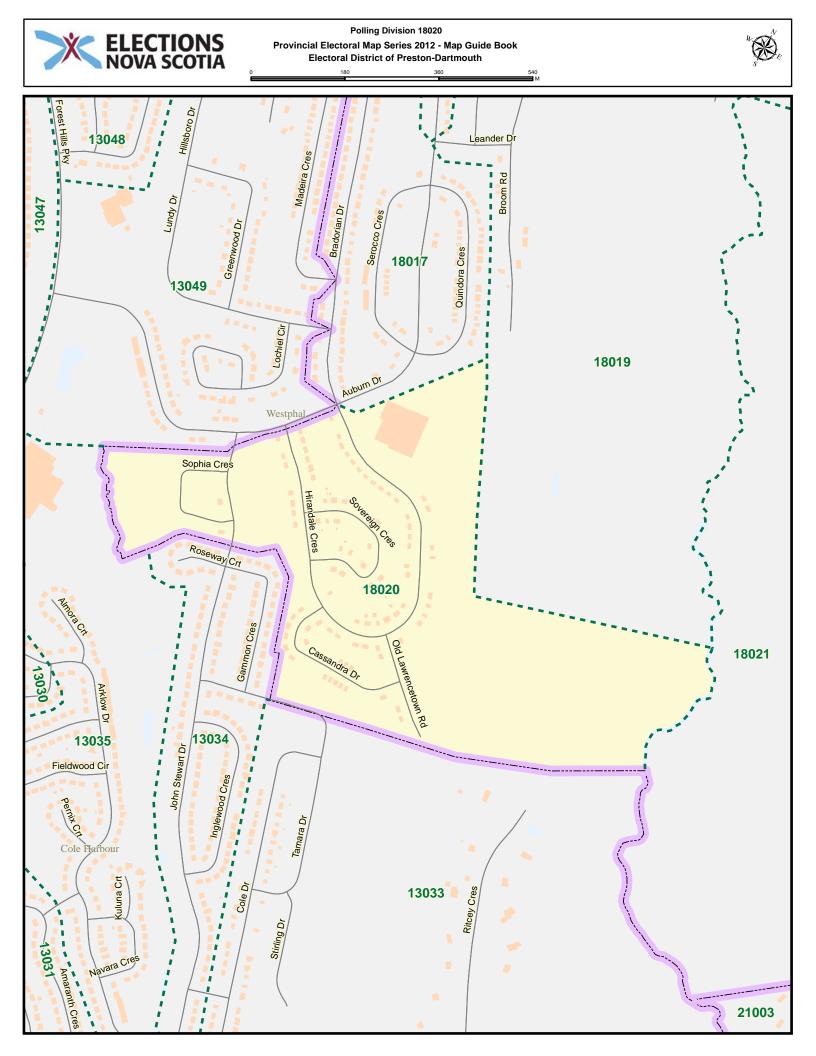

## 

POLLING DIVISION MAP GUIDE BOOK

Elections Nova Scotia July 16, 2013

## LEGEND





























## Polling Division 18011 Provincial Electoral Map Series 2012 - Map Guide Book Electoral District of Preston-Dartmouth ° E

30 60 90 M









































































## Preston-Dartmouth - Index

| Street Name     | Polling Division | Street Name       | Polling Division |
|-----------------|------------------|-------------------|------------------|
| Alex Lane       | 18013            | Broom Rd          | 18019            |
| Alfred Dr       | 18012            | Bumpy Lane        | 18026            |
| Amelia Crt      | 18012            | Bundy Lane        | 18008            |
| Amos Walter Dr  | 18013            | Burnhope Dr       | 18007            |
| Anna Lane       | 18034            | Byron Cres        | 18001            |
| Antares Crt     | 18019            | Byron Cres        | 18003            |
| Apple St        | 18009            | Cain St           | 18011            |
| Arbor Hill      | 18