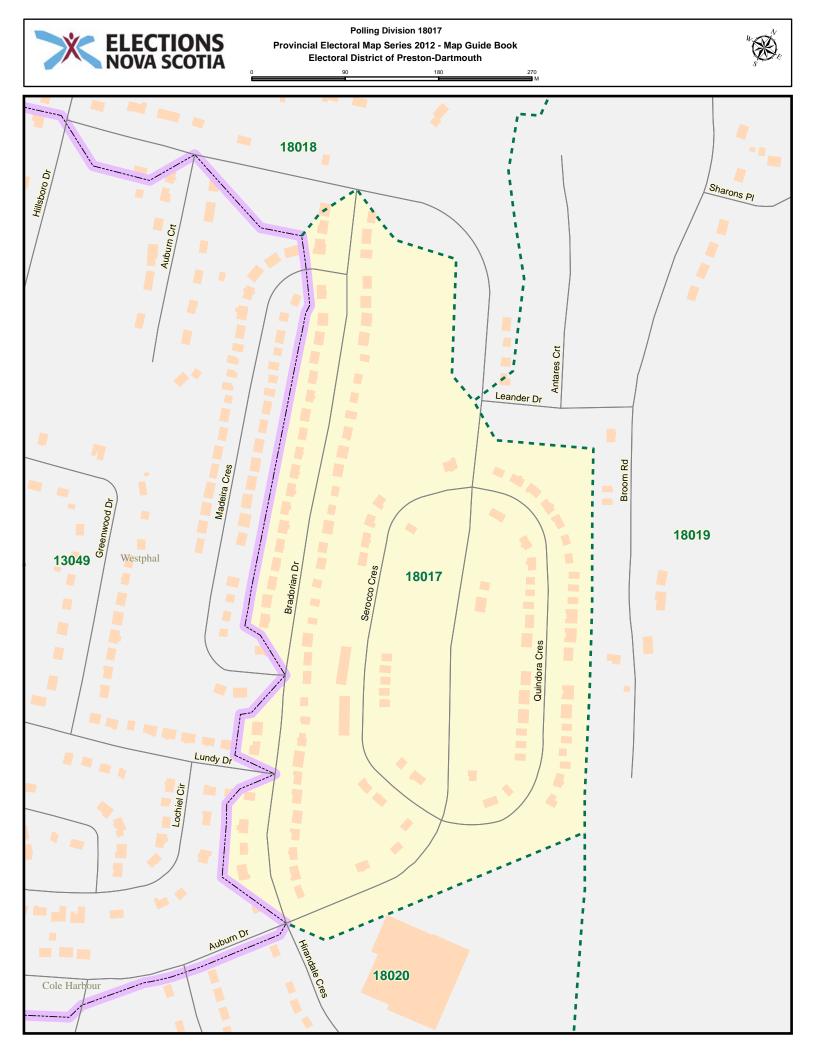

## Preston-Dartmouth - Index

| Street Name     | Polling Division | Street Name       | Polling Division |
|-----------------|------------------|-------------------|------------------|
| Alex Lane       | 18013            | Broom Rd          | 18019            |
| Alfred Dr       | 18012            | Bumpy Lane        | 18026            |
| Amelia Crt      | 18012            | Bundy Lane        | 18008            |
| Amos Walter Dr  | 18013            | Burnhope Dr       | 18007            |
| Anna Lane       | 18034            | Byron Cres        | 18001            |
| Antares Crt     | 18019            | Byron Cres        | 18003            |
| Apple St        | 18009            | Cain St           | 18011            |
| Arbor Hill      | 18029            | Cain St           | 18013            |
| Ash Tree Crt    | 18021            | Caledonia Rd      | 18001            |
| Auburn Dr       | 18017            | Caledonia Rd      | 18002            |
| Auburn Dr       | 18018            | Candy Mountain Rd | 18032            |
| Auburn Dr       | 18019            | Canopy Lane       | 18029            |
| Auburn Dr       | 18020            | Carleton Dr       | 18029            |
| Badger Ave      | 18006            | Cassandra Dr      | 18020            |
| Bainbridge Crt  | 18010            | Chamberlain Dr    | 18008            |
| Bali Terr       | 18033            | Chamberlain Dr    | 18010            |
| Barbara Dr      | 18018            | Chater Dr         | 18022            |
| Bashful Ave     | 18027            | Cherry Brook Rd   | 18008            |
| Beals Cres      | 18013            | Cherry Brook Rd   | 18022            |
| Beech Hill Dr   | 18024            | Cheviot Hill      | 18033            |
| Beech Hill Dr   | 18025            | Chris Evan Dr     | 18022            |
| Beech Hill Dr   | 18029            | Christopher Lane  | 18033            |
| Bell St         | 18023            | Churchill Crt     | 18003            |
| Bell St         | 18029            | Churchill Terr    | 18011            |
| Benjamin Blvd   | 18025            | Churchlake Dr     | 18028            |
| Beth Crt        | 18031            | Circle Dr         | 18026            |
| Betty Dr        | 18019            | Circle Dr         | 18027            |
| Birch St        | 18009            | Circle Dr         | 18028            |
| Bluerock Rd     | 18028            | Clarence St       | 18011            |
| Booth St        | 18003            | Cocoa St          | 18009            |
| Bradorian Dr    | 18017            | Codroy Ave        | 18006            |
| Bradorian Dr    | 18018            | Codroy Cres       | 18006            |
| Bradorian Dr    | 18020            | Country Lake Dr   | 18030            |
| Braeloch Crt    | 18005            | Covey Lane        | 18034            |
| Breezy Lane     | 18028            | Cranehill Rd      | 18010            |
| Brian Andrew St | 18023            | Cranehill Rd      | 18014            |
| Brian Dr        | 18018            | Cranton Dr        | 18034            |
| Brian St        | 18016            | Creekside Lane    | 18034            |
| Brooks Dr       | 18014            | David St          | 18003            |
| Brooks Dr       | 18015            | Davidsons Rd      | 18034            |
| Brooks Dr       | 18016            | Deepwood Dr       | 18035            |
| Brookside Ave   | 18021            | Deerwood Dr       | 18031            |
| 2.0010007000    |                  |                   |                  |

| Street Name        | Polling Division | Street Name             | Polling Division |
|--------------------|------------------|-------------------------|------------------|
| Deerwood Dr        | 18032            | Grapevine Lane          | 18033            |
| Delmac Crt         | 18002            | Greenvale Cres          | 18021            |
| Dempster Cres      | 18032            | Grumpy Lane             | 18026            |
| Denise Dr          | 18023            | Grumpy Lane             | 18027            |
| Diggs Dr           | 18015            | Happy Dr                | 18026            |
| Diggs Dr           | 18016            | Happy Dr                | 18027            |
| Doc Ave            | 18027            | Heavens Lane            | 18035            |
| Dockside Lane      | 18035            | Highway 107             | 18015            |
| Dogwood St         | 18009            | Highway 107             | 18031            |
| Donald Lane        | 18012            | Highway 107             | 18032            |
| Dopey Lane         | 18027            | Highway 107             | 18033            |
| Downey Rd          | 18013            | Highway 7               | 18005            |
| Duck Inn Lane      | 18035            | Highway 7               | 18008            |
| Dumbarton Ave      | 18002            | Highway 7               | 18009            |
| Echo Crt           | 18029            | Highway 7               | 18010            |
| Echo Forest Dr     | 18029            | Highway 7               | 18014            |
| Edward Lane        | 18012            | Highway 7               | 18015            |
| Elder Ave          | 18009            | Highway 7               | 18016            |
| Elkridge Lane      | 18034            | Highway 7               | 18018            |
| Emily Crt          | 18032            | Highway 7               | 18019            |
| Ernie Lane         | 18011            | Highway 7               | 18022            |
| Exeter Crt         | 18033            | Highway 7               | 18028            |
| Faber Cres         | 18024            | Highway 7               | 18029            |
| Fader St           | 18003            | Highway 7               | 18033            |
| Fairway Grove      | 18005            | Highway 7               | 18034            |
| Fairway Grove      | 18006            | Hillsboro Dr            | 18018            |
| Fernleaf Lane      | 18035            | Hirandale Cres          | 18020            |
| Field Crt          | 18021            | Homer Lane              | 18034            |
| Forest Hills Exten | 18002            | Horace Loop             | 18011            |
| Forest Hills Exten | 18003            | Horace Loop             | 18013            |
| Forest Hills Exten | 18005            | Hummingbird Dr          | 18029            |
| Forest Hills Exten | 18007            | Isabella Dr             | 18012            |
| Foxwood Cres       | 18031            | Isaiah Lane             | 18012            |
| Gander Ave         | 18006            | Jack Lane               | 18016            |
| Gander Ave         | 18008            | Jemalea Lane            | 18034            |
| Giberson Dr        | 18019            | Jenking Blvd            | 18025            |
| Glacier Ridge      | 18034            | John Cross Dr           | 18023            |
| Glasgow Rd         | 18014            | John Stewart Dr         | 18020            |
| Glasgow Rd         | 18015            | John Wood Rd            | 18024            |
| Glendale Dr        | 18021            | Johnson Rd              | 18011            |
| Glenelg Crt        | 18005            | Johnson Rd              | 18012            |
| Gold Lane          | 18007            | Johnson Rd              | 18013            |
| Golf View Dr       | 18003            | Joyce Crt               | 18024            |
| Gourok Ave         | 18002<br>18013   | Joyce Crt<br>Karen Cres | 18025<br>18033   |
| Grant Hill Lane    | 10013            | Naiell Cles             | 10033            |

| Street Name                 | Polling Division | Street Name         | Polling Division |
|-----------------------------|------------------|---------------------|------------------|
| Karen Dr                    | 18018            | Martin Lake Dr      | 18029            |
| Karen Scott Dr              | 18035            | Maurice Lane        | 18013            |
| Kennedy Dr                  | 18001            | Meldrum Lane        | 18034            |
| Kennedy Dr                  | 18003            | Memorial Dr         | 18018            |
| Kennedy Dr                  | 18004            | Mineville Rd        | 18029            |
| Kenora Dr                   | 18021            | Mineville Rd        | 18032            |
| Kent Dr                     | 18029            | Montague Dr         | 18005            |
| Kenzie Ridge                | 18024            | Montague Mines Rd   | 18007            |
| Kenzie Ridge                | 18029            | Montague Rd         | 18005            |
| Kings Way                   | 18024            | Montague Rd         | 18006            |
| Kings Way                   | 18029            | Montague Rd         | 18007            |
| Kitpu Rd                    | 18014            | Montague Rd         | 18018            |
| Kuhn Rd                     | 18001            | Montague Rd Ramp    | 18007            |
| Kuhn Rd                     | 18003            | Mountain View Dr    | 18026            |
| Lake Eagle Dr               | 18014            | Myra Rd             | 18034            |
| Lake Loon Cres              | 18005            | Myra Rd             | 18035            |
| Lake Loon Rd                | 18005            | Nadine Dr           | 18035            |
| Lake Loon Rd                | 18008            | Narrows Lane        | 18034            |
| Lake Major Rd               | 18010            | Neilson Dr          | 18010            |
| Lake Major Rd               | 18022            | Neilson Dr          | 18022            |
| Lakefront Dr                | 18028            | Nevan Rd            | 18033            |
| Lakefront Dr                | 18030            | Norbec Lane         | 18013            |
| Lakehill Dr                 | 18005            | North Preston Rd    | 18010            |
| Lakemist Crt                | 18014            | North Preston Rd    | 18013            |
| Lawdith Dr                  | 18034            | North Preston Rd    | 18014            |
| Leander Dr                  | 18019            | Norwood Crt         | 18034            |
| Lenora Lane                 | 18010            | Notting Hill Rd     | 18032            |
| Linda Lane                  | 18029            | Oconnell Dr         | 18033            |
| Little Jessus Lane          | 18034            | Oconnell Dr         | 18034            |
| Little Partridge River Lane | 18015            | Odell Dr            | 18018            |
| Lochaber Crt                | 18005            | Ohearn Lane         | 18016            |
| Lochmoor Lane               | 18005            | Old Fairbanks Rd    | 18033            |
| Lorne Dr                    | 18022            | Old German Rd       | 18010            |
| Lower Governor St           | 18015            | Old Lake Echo Rd    | 18028            |
| Lower Partridge River Rd    | 18015            | Old Lawrencetown Rd | 18020            |
| Luann Dr                    | 18018            | Old Lawrencetown Rd | 18021            |
| Lydia Lane                  | 18029            | OLD TK7 RD          | 18015            |
| Macfarlane St               | 18025            | Parker Lane         | 18033            |
| Maclaughlin Rd              | 18008            | Parker Lane         | 18034            |
| Maclaughlin Rd              | 18019            | Partridge Nest Dr   | 18032            |
| Madeira Cres                | 18017            | Patricia Pl         | 18024            |
| Main St                     | 18001            | Paul David Crt      | 18002            |
| Main St                     | 18003            | Penticton Dr        | 18022            |
| Marie Ave                   | 18025            | Peter Crt           | 18032            |
| Martin Lake Dr              | 18024            | Polaris Lane        | 18034            |

| Street Name       | Polling Division | Street Name              | Polling Division |
|-------------------|------------------|--------------------------|------------------|
| Ponderosa Dr      | 18028            | Simmonds Rd              | 18013            |
| Ponderosa Dr      | 18030            | Sleepy Lane              | 18027            |
| Prescott Dr       | 18008            | Smallwood Ave            | 18006            |
| Prospectors Loop  | 18007            | Smith Lane               | 18013            |
| Puffin Dr         | 18035            | Sneezy Ave               | 18027            |
| Quiescent Lane    | 18035            | Snow White Dr            | 18027            |
| Quindora Cres     | 18017            | Snow White Dr            | 18028            |
| Rambling Lane     | 18034            | Sophia Cres              | 18020            |
| Rattling Ave      | 18006            | Sovereign Cres           | 18020            |
| Reddy Dr          | 18010            | Sparks Rd                | 18008            |
| Richardson Dr     | 18022            | Springbrook Lane         | 18034            |
| Riley Rd          | 18008            | Starview Lane            | 18033            |
| Riley Rd          | 18019            | Starview Lane            | 18034            |
| River Dr          | 18028            | Stillwater Crt           | 18031            |
| Riverfront Crt    | 18031            | Stoney Creek Dr          | 18031            |
| Robert Annie Lane | 18012            | Stoney Creek Dr          | 18032            |
| Robert Lane       | 18019            | Strath Lane              | 18001            |
| Robina Dr         | 18029            | Strawberry Lane          | 18032            |
| Rock Island Run   | 18034            | Sugarwood Crt            | 18034            |
| Roland Norwood Dr | 18030            | Sunrise Dr               | 18028            |
| Roleika Dr        | 18001            | Suzanne Crt              | 18035            |
| Roleika Dr        | 18003            | Tall Trees Crt           | 18032            |
| Roleika Dr        | 18004            | Tamara Dr                | 18020            |
| Ronda Dr          | 18035            | Tanlor Dr                | 18034            |
| Rosehip Lane      | 18029            | Teaberry Lane            | 18035            |
| Ross Rd           | 18021            | Terra Nova Ave           | 18006            |
| Ross Rd           | 18022            | Terry Crt                | 18023            |
| Ruben Crt         | 18001            | Theresa Crt              | 18024            |
| Ruben Crt         | 18003            | Thomas St                | 18023            |
| Ryedale Crt       | 18022            | Thomas St                | 18024            |
| Salmon River Dr   | 18014            | Thomas St                | 18025            |
| Salmon River Dr   | 18022            | Tiffany Crt              | 18015            |
| Sandra Dr         | 18023            | Tiffany Crt              | 18029            |
| Sandy Lane        | 18033            | Tina Crt                 | 18035            |
| Sandy Lane        | 18034            | Trinah Crt               | 18019            |
| Sanur Lane        | 18033            | Two Rivers Dr            | 18031            |
| Scotsburn Ave     | 18003            | Two Rivers Dr            | 18032            |
| Serocco Cres      | 18017            | Upper Governor St        | 18013            |
| Serpentine Ave    | 18006            | Upper Governor St        | 18014            |
| Shadewell Lane    | 18029            | Upper Governor St        | 18015            |
| Shannon Dr        | 18022            | Upper Partridge River Rd | 18014            |
| Sharons Pl        | 18019            | Upper Partridge River Rd | 18015            |
| Shaufner Lane     | 18034            | Upper Partridge River Rd | 18016            |
| Sheiling Lane     | 18002            | Vaughan Lane             | 18007            |
| Simmonds Rd       | 18012            | Walker St                | 18023            |

| Street Name          | Polling Division | Street Name | Polling Division |
|----------------------|------------------|-------------|------------------|
| Warbler Lane         | 18034            |             |                  |
| West Porters Lake Rd | 18033            |             |                  |
| West Side Rd         | 18035            |             |                  |
| Westmount Dr         | 18021            |             |                  |
| Westphal Way         | 18009            |             |                  |
| Westwood Dr          | 18001            |             |                  |
| Whynder Lake Rd      | 18013            |             |                  |
| Wilfred Jackson Way  | 18022            |             |                  |
| Wilfred Joseph Dr    | 18012            |             |                  |
| William St           | 18016            |             |                  |
| William St           | 18023            |             |                  |
| Willis Lane          | 18013            |             |                  |