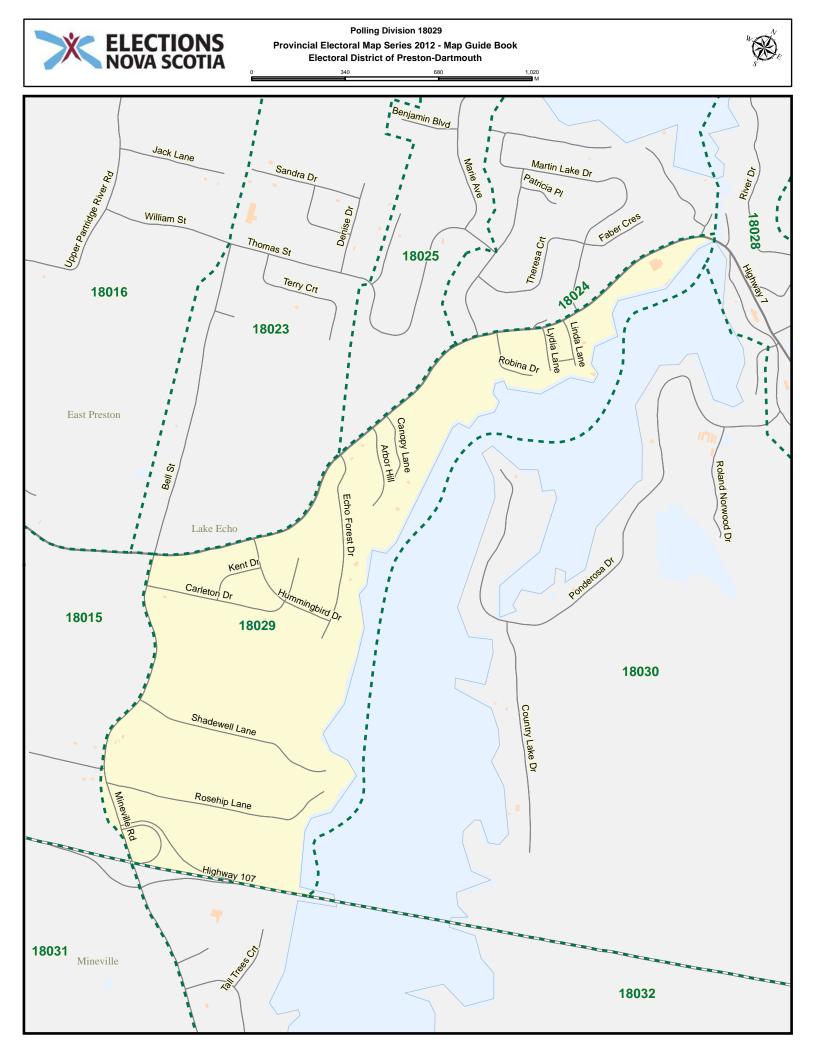

## 

POLLING DIVISION MAP GUIDE BOOK

Elections Nova Scotia July 16, 2013

## LEGEND





























## Polling Division 18011 Provincial Electoral Map Series 2012 - Map Guide Book Electoral District of Preston-Dartmouth ° E

30 60 90 M









































































## Preston-Dartmouth - Index

| Street Name     | Polling Division | Street Name       | Polling Division |
|-----------------|------------------|-------------------|------------------|
| Alex Lane       | 18013            | Broom Rd          | 18019            |
| Alfred Dr       | 18012            | Bumpy Lane        | 18026            |
| Amelia Crt      | 18012            | Bundy Lane        | 18008            |
| Amos Walter Dr  | 18013            | Burnhope Dr       | 18007            |
| Anna Lane       | 18034            | Byron Cres        | 18001            |
| Antares Crt     | 18019            | Byron Cres        | 18003            |
| Apple St        | 18009            | Cain St           | 18011            |
| Arbor Hill      | 18029            | Cain