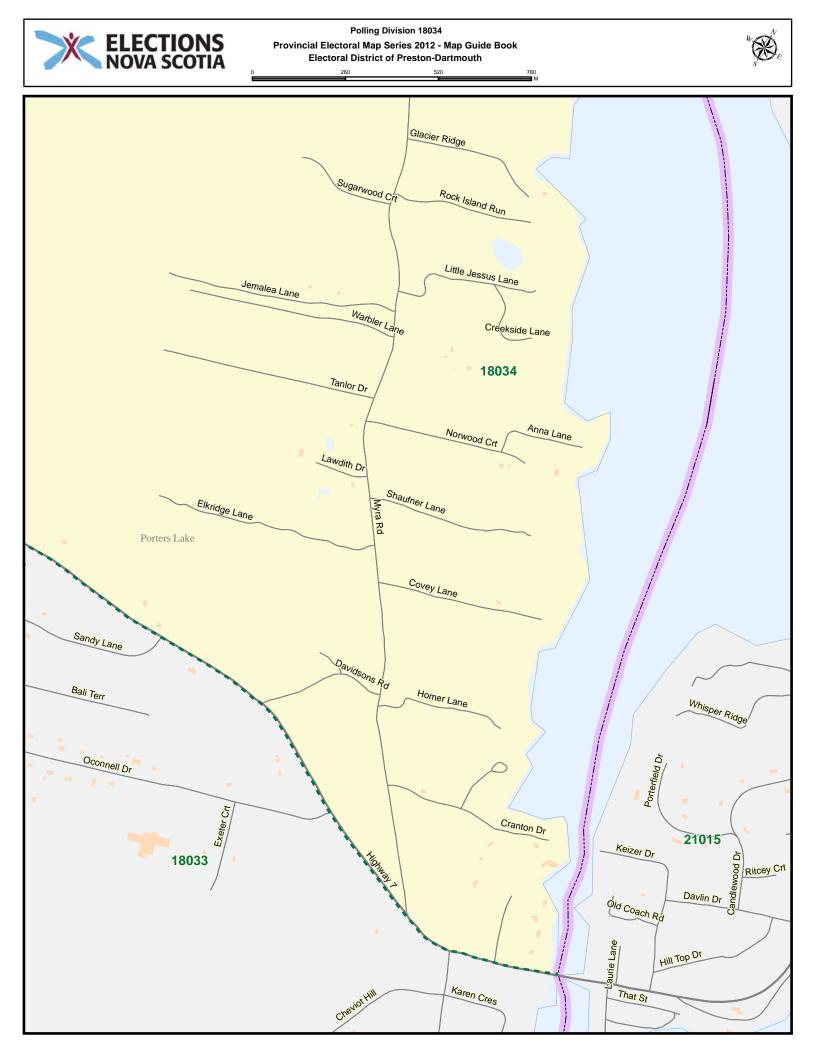

## Preston-Dartmouth - Index

| Street Name     | Polling Division | Street Name       | Polling Division |
|-----------------|------------------|-------------------|------------------|
| Alex Lane       | 18013            | Broom Rd          | 18019            |
| Alfred Dr       | 18012            | Bumpy Lane        | 18026            |
| Amelia Crt      | 18012            | Bundy Lane        | 18008            |
| Amos Walter Dr  | 18013            | Burnhope Dr       | 18007            |
| Anna Lane       | 18034            | Byron Cres        | 18001            |
| Antares Crt     | 18019            | Byron Cres        | 18003            |
| Apple St        | 18009            | Cain St           | 18011            |
| Arbor Hill      | 18029            | Cain St           | 18013            |
| Ash Tree Crt    | 18021            | Caledonia Rd      | 18001            |
| Auburn Dr       | 18017            | Caledonia Rd      | 18002            |
| Auburn Dr       | 18018            | Candy Mountain Rd | 18032            |
| Auburn Dr       | 18019            | Canopy Lane       | 18029            |
| Auburn Dr       | 18020            | Carleton Dr       | 18029            |
| Badger Ave      | 18006            | Cassandra Dr      | 18020            |
| Bainbridge Crt  | 18010            | Chamberlain Dr    | 18008            |
| Bali Terr       | 18033            | Chamberlain Dr    | 18010            |
| Barbara Dr      | 18018            | Chater Dr         | 18022            |
| Bashful Ave     | 18027            | Cherry Brook Rd   | 18008            |
| Beals Cres      | 18013            | Cherry Brook Rd   | 18022            |
| Beech Hill Dr   | 18024            | Cheviot Hill      | 18033            |
| Beech Hill Dr   | 18025            | Chris Evan Dr     | 18022            |
| Beech Hill Dr   | 18029            | Christopher Lane  | 18033            |
| Bell St         | 18023            | Churchill Crt     | 18003            |
| Bell St         | 18029            | Churchill Terr    | 18011            |
| Benjamin Blvd   | 18025            | Churchlake Dr     | 18028            |
| Beth Crt        | 18031            | Circle Dr         | 18026            |
| Betty Dr        | 18019            | Circle Dr         | 18027            |
| Birch St        | 18009            | Circle Dr         | 18028            |
| Bluerock Rd     | 18028            | Clarence St       | 18011            |
| Booth St        | 18003            | Cocoa St          | 18009            |
| Bradorian Dr    | 18017            | Codroy Ave        | 18006            |
| Bradorian Dr    | 18018            | Codroy Cres       | 18006            |
| Bradorian Dr    | 18020            | Country Lake Dr   | 18030            |
| Braeloch Crt    | 18005            | Covey Lane        | 18034            |
| Breezy Lane     | 18028            | Cranehill Rd      | 18010            |
| Brian Andrew St | 18023            | Cranehill Rd      | 18014            |
| Brian Dr        | 18018            | Cranton Dr        | 18034            |
| Brian St        | 18016            | Creekside Lane    | 18034            |
| Brooks Dr       | 18014            | David St          | 18003            |
| Brooks Dr       | 18015            | Davidsons Rd      | 18034            |
| Brooks Dr       | 18016            | Deepwood Dr       | 18035            |
| Brookside Ave   | 18021            | Deerwood Dr       | 18031            |
| 2.0010007000    |                  |                   |                  |

| Street Name        | Polling Division | Street Name             | Polling Division |
|--------------------|------------------|-------------------------|------------------|
| Deerwood Dr        | 18032            | Grapevine Lane          | 18033            |
| Delmac Crt         | 18002            | Greenvale Cres          | 18021            |
| Dempster Cres      | 18032            | Grumpy Lane             | 18026            |
| Denise Dr          | 18023            | Grumpy Lane             | 18027            |
| Diggs Dr           | 18015            | Happy Dr                | 18026            |
| Diggs Dr           | 18016            | Happy Dr                | 18027            |
| Doc Ave            | 18027            | Heavens Lane            | 18035            |
| Dockside Lane      | 18035            | Highway 107             | 18015            |
| Dogwood St         | 18009            | Highway 107             | 18031            |
| Donald Lane        | 18012            | Highway 107             | 18032            |
| Dopey Lane         | 18027            | Highway 107             | 18033            |
| Downey Rd          | 18013            | Highway 7               | 18005            |
| Duck Inn Lane      | 18035            | Highway 7               | 18008            |
| Dumbarton Ave      | 18002            | Highway 7               | 18009            |
| Echo Crt           | 18029            | Highway 7               | 18010            |
| Echo Forest Dr     | 18029            | Highway 7               | 18014            |
| Edward Lane        | 18012            | Highway 7               | 18015            |
| Elder Ave          | 18009            | Highway 7               | 18016            |
| Elkridge Lane      | 18034            | Highway 7               | 18018            |
| Emily Crt          | 18032            | Highway 7               | 18019            |
| Ernie Lane         | 18011            | Highway 7               | 18022            |
| Exeter Crt         | 18033            | Highway 7               | 18028            |
| Faber Cres         | 18024            | Highway 7               | 18029            |
| Fader St           | 18003            | Highway 7               | 18033            |
| Fairway Grove      | 18005            | Highway 7               | 18034            |
| Fairway Grove      | 18006            | Hillsboro Dr            | 18018            |
| Fernleaf Lane      | 18035            | Hirandale Cres          | 18020            |
| Field Crt          | 18021            | Homer Lane              | 18034            |
| Forest Hills Exten | 18002            | Horace Loop             | 18011            |
| Forest Hills Exten | 18003            | Horace Loop             | 18013            |
| Forest Hills Exten | 18005            | Hummingbird Dr          | 18029            |
| Forest Hills Exten | 18007            | Isabella Dr             | 18012            |
| Foxwood Cres       | 18031            | Isaiah Lane             | 18012            |
| Gander Ave         | 18006            | Jack Lane               | 18016            |
| Gander Ave         | 18008            | Jemalea Lane            | 18034            |
| Giberson Dr        | 18019            | Jenking Blvd            | 18025            |
| Glacier Ridge      | 18034            | John Cross Dr           | 18023            |
| Glasgow Rd         | 18014            | John Stewart Dr         | 18020            |
| Glasgow Rd         | 18015            | John Wood Rd            | 18024            |
| Glendale Dr        | 18021            | Johnson Rd              | 18011            |
| Glenelg Crt        | 18005            | Johnson Rd              | 18012            |
| Gold Lane          | 18007            | Johnson Rd              | 18013            |
| Golf View Dr       | 18003            | Joyce Crt               | 18024            |
| Gourok Ave         | 18002<br>18013   | Joyce Crt<br>Karen Cres | 18025<br>18033   |
| Grant Hill Lane    | 10013            | Naiell Cles             | 10033            |

| Street Name                 | Polling Division | Street Name         | Polling Division |
|-----------------------------|------------------|---------------------|------------------|
| Karen Dr                    | 18018            | Martin Lake Dr      | 18029            |
| Karen Scott Dr              | 18035            | Maurice Lane        | 18013            |
| Kennedy Dr                  | 18001            | Meldrum Lane        | 18034            |
| Kennedy Dr                  | 18003            | Memorial Dr         | 18018            |
| Kennedy Dr                  | 18004            | Mineville Rd        | 18029            |
| Kenora Dr                   | 18021            | Mineville Rd        | 18032            |
| Kent Dr                     | 18029            | Montague Dr         | 18005            |
| Kenzie Ridge                | 18024            | Montague Mines Rd   | 18007            |
| Kenzie Ridge                | 18029            | Montague Rd         | 18005            |
| Kings Way                   | 18024            | Montague Rd         | 18006            |
| Kings Way                   | 18029            | Montague Rd         | 18007            |
| Kitpu Rd                    | 18014            | Montague Rd         | 18018            |
| Kuhn Rd                     | 18001            | Montague Rd Ramp    | 18007            |
| Kuhn Rd                     | 18003            | Mountain View Dr    | 18026            |
| Lake Eagle Dr               | 18014            | Myra Rd             | 18034            |
| Lake Loon Cres              | 18005            | Myra Rd             | 18035            |
| Lake Loon Rd                | 18005            | Nadine Dr           | 18035            |
| Lake Loon Rd                | 18008            | Narrows Lane        | 18034            |
| Lake Major Rd               | 18010            | Neilson Dr          | 18010            |
| Lake Major Rd               | 18022            | Neilson Dr          | 18022            |
| Lakefront Dr                | 18028            | Nevan Rd            | 18033            |
| Lakefront Dr                | 18030            | Norbec Lane         | 18013            |
| Lakehill Dr                 | 18005            | North Preston Rd    | 18010            |
| Lakemist Crt                | 18014            | North Preston Rd    | 18013            |
| Lawdith Dr                  | 18034            | North Preston Rd    | 18014            |
| Leander Dr                  | 18019            | Norwood Crt         | 18034            |
| Lenora Lane                 | 18010            | Notting Hill Rd     | 18032            |
| Linda Lane                  | 18029            | Oconnell Dr         | 18033            |
| Little Jessus Lane          | 18034            | Oconnell Dr         | 18034            |
| Little Partridge River Lane | 18015            | Odell Dr            | 18018            |
| Lochaber Crt                | 18005            | Ohearn Lane         | 18016            |
| Lochmoor Lane               | 18005            | Old Fairbanks Rd    | 18033            |
| Lorne Dr                    | 18022            | Old German Rd       | 18010            |
| Lower Governor St           | 18015            | Old Lake Echo Rd    | 18028            |
| Lower Partridge River Rd    | 18015            | Old Lawrencetown Rd | 18020            |
| Luann Dr                    | 18018            | Old Lawrencetown Rd | 18021            |
| Lydia Lane                  | 18029            | OLD TK7 RD          | 18015            |
| Macfarlane St               | 18025            | Parker Lane         | 18033            |
| Maclaughlin Rd              | 18008            | Parker Lane         | 18034            |
| Maclaughlin Rd              | 18019            | Partridge Nest Dr   | 18032            |
| Madeira Cres                | 18017            | Patricia Pl         | 18024            |
| Main St                     | 18001            | Paul David Crt      | 18002            |
| Main St                     | 18003            | Penticton Dr        | 18022            |
| Marie Ave                   | 18025            | Peter Crt           | 18032            |
| Martin Lake Dr              | 18024            | Polaris Lane        | 18034            |

| Street Name       | Polling Division | Street Name              | Polling Division |
|-------------------|------------------|--------------------------|------------------|
| Ponderosa Dr      | 18028            | Simmonds Rd              | 18013            |
| Ponderosa Dr      | 18030            | Sleepy Lane              | 18027            |
| Prescott Dr       | 18008            | Smallwood Ave            | 18006            |
| Prospectors Loop  | 18007            | Smith Lane               | 18013            |
| Puffin Dr         | 18035            | Sneezy Ave               | 18027            |
| Quiescent Lane    | 18035            | Snow White Dr            | 18027            |
| Quindora Cres     | 18017            | Snow White Dr            | 18028            |
| Rambling Lane     | 18034            | Sophia Cres              | 18020            |
| Rattling Ave      | 18006            | Sovereign Cres           | 18020            |
| Reddy Dr          | 18010            | Sparks Rd                | 18008            |
| Richardson Dr     | 18022            | Springbrook Lane         | 18034            |
| Riley Rd          | 18008            | Starview Lane            | 18033            |
| Riley Rd          | 18019            | Starview Lane            | 18034            |
| River Dr          | 18028            | Stillwater Crt           | 18031            |
| Riverfront Crt    | 18031            | Stoney Creek Dr          | 18031            |
| Robert Annie Lane | 18012            | Stoney Creek Dr          | 18032            |
| Robert Lane       | 18019            | Strath Lane              | 18001            |
| Robina Dr         | 18029            | Strawberry Lane          | 18032            |
| Rock Island Run   | 18034            | Sugarwood Crt            | 18034            |
| Roland Norwood Dr | 18030            | Sunrise Dr               | 18028            |
| Roleika Dr        | 18001            | Suzanne Crt              | 18035            |
| Roleika Dr        | 18003            | Tall Trees Crt           | 18032            |
| Roleika Dr        | 18004            | Tamara Dr                | 18020            |
| Ronda Dr          | 18035            | Tanlor Dr                | 18034            |
| Rosehip Lane      | 18029            | Teaberry Lane            | 18035            |
| Ross Rd           | 18021            | Terra Nova Ave           | 18006            |
| Ross Rd           | 18022            | Terry Crt                | 18023            |
| Ruben Crt         | 18001            | Theresa Crt              | 18024            |
| Ruben Crt         | 18003            | Thomas St                | 18023            |
| Ryedale Crt       | 18022            | Thomas St                | 18024            |
| Salmon River Dr   | 18014            | Thomas St                | 18025            |
| Salmon River Dr   | 18022            | Tiffany Crt              | 18015            |
| Sandra Dr         | 18023            | Tiffany Crt              | 18029            |
| Sandy Lane        | 18033            | Tina Crt                 | 18035            |
| Sandy Lane        | 18034            | Trinah Crt               | 18019            |
| Sanur Lane        | 18033            | Two Rivers Dr            | 18031            |
| Scotsburn Ave     | 18003            | Two Rivers Dr            | 18032            |
| Serocco Cres      | 18017            | Upper Governor St        | 18013            |
| Serpentine Ave    | 18006            | Upper Governor St        | 18014            |
| Shadewell Lane    | 18029            | Upper Governor St        | 18015            |
| Shannon Dr        | 18022            | Upper Partridge River Rd | 18014            |
| Sharons Pl        | 18019            | Upper Partridge River Rd | 18015            |
| Shaufner Lane     | 18034            | Upper Partridge River Rd | 18016            |
| Sheiling Lane     | 18002            | Vaughan Lane             | 18007            |
| Simmonds Rd       | 18012            | Walker St                | 18023            |

| Street Name          | Polling Division | Street Name | Polling Division |
|----------------------|------------------|-------------|------------------|
| Warbler Lane         | 18034            |             |                  |
| West Porters Lake Rd | 18033            |             |                  |
| West Side Rd         | 18035            |             |                  |
| Westmount Dr         | 18021            |             |                  |
| Westphal Way         | 18009            |             |                  |
| Westwood Dr          | 18001            |             |                  |
| Whynder Lake Rd      | 18013            |             |                  |
| Wilfred Jackson Way  | 18022            |             |                  |
| Wilfred Joseph Dr    | 18012            |             |                  |
| William St           | 18016            |             |                  |
| William St           | 18023            |             |                  |
| Willis Lane          | 18013            |             |                  |