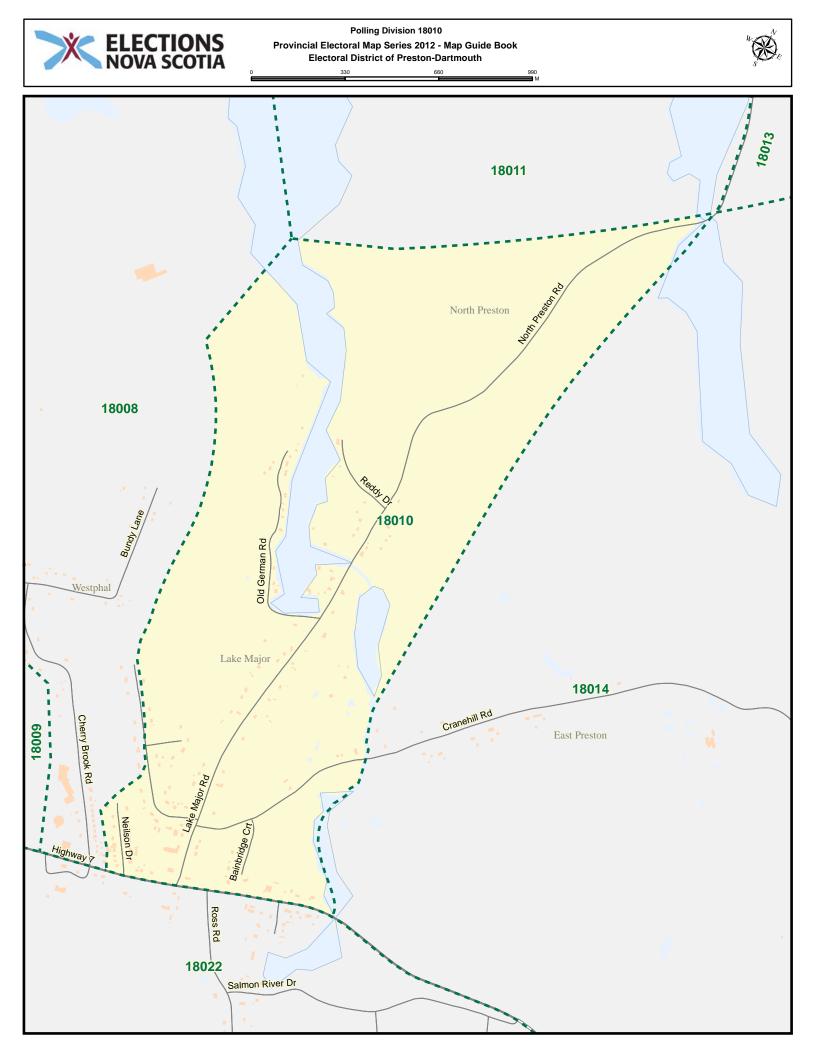

## Preston-Dartmouth - Index

| Street Name     | Polling Division | Street Name       | Polling Division |
|-----------------|------------------|-------------------|------------------|
| Alex Lane       | 18013            | Broom Rd          | 18019            |
| Alfred Dr       | 18012            | Bumpy Lane        | 18026            |
| Amelia Crt      | 18012            | Bundy Lane        | 18008            |
| Amos Walter Dr  | 18013            | Burnhope Dr       | 18007            |
| Anna Lane       | 18034            | Byron Cres        | 18001            |
| Antares Crt     | 18019            | Byron Cres        | 18003            |
| Apple St        | 18009            | Cain St           | 18011            |
| Arbor Hill      | 18029            | Cain St           | 18013            |
| Ash Tree Crt    | 18021            | Caledonia Rd      | 18001            |
| Auburn Dr       | 18017            | Caledonia Rd      | 18002            |
| Auburn Dr       | 18018            | Candy Mountain Rd | 18032            |
| Auburn Dr       | 18019            | Canopy Lane       | 18029            |
| Auburn Dr       | 18020            | Carleton Dr       | 18029            |
| Badger Ave      | 18006            | Cassandra Dr      | 18020            |
| Bainbridge Crt  | 18010            | Chamberlain Dr    | 18008            |
| Bali Terr       | 18033            | Chamberlain Dr    | 18010            |
| Barbara Dr      | 18018            | Chater Dr         | 18022            |
| Bashful Ave     | 18027            | Cherry Brook Rd   | 18008            |
| Beals Cres      | 18013            | Cherry Brook Rd   | 18022            |
| Beech Hill Dr   | 18024            | Cheviot Hill      | 18033            |
| Beech Hill Dr   | 18025            | Chris Evan Dr     | 18022            |
| Beech Hill Dr   | 18029            | Christopher Lane  | 18033            |
| Bell St         | 18023            | Churchill Crt     | 18003            |
| Bell St         | 18029            | Churchill Terr    | 18011            |
| Benjamin Blvd   | 18025            | Churchlake Dr     | 18028            |
| Beth Crt        | 18031            | Circle Dr         | 18026            |
| Betty Dr        | 18019            | Circle Dr         | 18027            |
| Birch St        | 18009            | Circle Dr         | 18028            |
| Bluerock Rd     | 18028            | Clarence St       | 18011            |
| Booth St        | 18003            | Cocoa St          | 18009            |
| Bradorian Dr    | 18017            | Codroy Ave        | 18006            |
| Bradorian Dr    | 18018            | Codroy Cres       | 18006            |
| Bradorian Dr    | 18020            | Country Lake Dr   | 18030            |
| Braeloch Crt    | 18005            | Covey Lane        | 18034            |
| Breezy Lane     | 18028            | Cranehill Rd      | 18010            |
| Brian Andrew St | 18023            | Cranehill Rd      | 18014            |
| Brian Dr        | 18018            | Cranton Dr        | 18034            |
| Brian St        | 18016            | Creekside Lane    | 18034            |
| Brooks Dr       | 18014            | David St          | 18003            |
| Brooks Dr       | 18015            | Davidsons Rd      | 18034            |
| Brooks Dr       | 18016            | Deepwood Dr       | 18035            |
| Brookside Ave   | 18021            | Deerwood Dr       | 18031            |
| 2.0010007000    |                  |                   |                  |

| Street Name        | Polling Division | Street Name             | Polling Division |
|--------------------|------------------|-------------------------|------------------|
| Deerwood Dr        | 18032            | Grapevine Lane          | 18033            |
| Delmac Crt         | 18002            | Greenvale Cres          | 18021            |
| Dempster Cres      | 18032            | Grumpy Lane             | 18026            |
| Denise Dr          | 18023            | Grumpy Lane             | 18027            |
| Diggs Dr           | 18015            | Happy Dr                | 18026            |
| Diggs Dr           | 18016            | Happy Dr                | 18027            |
| Doc Ave            | 18027            | Heavens Lane            | 18035            |
| Dockside Lane      | 18035            | Highway 107             | 18015            |
| Dogwood St         | 18009            | Highway 107             | 18031            |
| Donald Lane        | 18012            | Highway 107             | 18032            |
| Dopey Lane         | 18027            | Highway 107             | 18033            |
| Downey Rd          | 18013            | Highway 7               | 18005            |
| Duck Inn Lane      | 18035            | Highway 7               | 18008            |
| Dumbarton Ave      | 18002            | Highway 7               | 18009            |
| Echo Crt           | 18029            | Highway 7               | 18010            |
| Echo Forest Dr     | 18029            | Highway 7               | 18014            |
| Edward Lane        | 18012            | Highway 7               | 18015            |
| Elder Ave          | 18009            | Highway 7               | 18016            |
| Elkridge Lane      | 18034            | Highway 7               | 18018            |
| Emily Crt          | 18032            | Highway 7               | 18019            |
| Ernie Lane         | 18011            | Highway 7               | 18022            |
| Exeter Crt         | 18033            | Highway 7               | 18028            |
| Faber Cres         | 18024            | Highway 7               | 18029            |
| Fader St           | 18003            | Highway 7               | 18033            |
| Fairway Grove      | 18005            | Highway 7               | 18034            |
| Fairway Grove      | 18006            | Hillsboro Dr            | 18018            |
| Fernleaf Lane      | 18035            | Hirandale Cres          | 18020            |
| Field Crt          | 18021            | Homer Lane              | 18034            |
| Forest Hills Exten | 18002            | Horace Loop             | 18011            |
| Forest Hills Exten | 18003            | Horace Loop             | 18013            |
| Forest Hills Exten | 18005            | Hummingbird Dr          | 18029            |
| Forest Hills Exten | 18007            | Isabella Dr             | 18012            |
| Foxwood Cres       | 18031            | Isaiah Lane             | 18012            |
| Gander Ave         | 18006            | Jack Lane               | 18016            |
| Gander Ave         | 18008            | Jemalea Lane            | 18034            |
| Giberson Dr        | 18019            | Jenking Blvd            | 18025            |
| Glacier Ridge      | 18034            | John Cross Dr           | 18023            |
| Glasgow Rd         | 18014            | John Stewart Dr         | 18020            |
| Glasgow Rd         | 18015            | John Wood Rd            | 18024            |
| Glendale Dr        | 18021            | Johnson Rd              | 18011            |
| Glenelg Crt        | 18005            | Johnson Rd              | 18012            |
| Gold Lane          | 18007            | Johnson Rd              | 18013            |
| Golf View Dr       | 18003            | Joyce Crt               | 18024            |
| Gourok Ave         | 18002<br>18013   | Joyce Crt<br>Karen Cres | 18025<br>18033   |
| Grant Hill Lane    | 10013            | Naiell Cles             | 10033            |

| Street Name                 | Polling Division | Street Name         | Polling Division |
|-----------------------------|------------------|---------------------|------------------|
| Karen Dr                    | 18018            | Martin Lake Dr      | 18029            |
| Karen Scott Dr              | 18035            | Maurice Lane        | 18013            |
| Kennedy Dr                  | 18001            | Meldrum Lane        | 18034            |
| Kennedy Dr                  | 18003            | Memorial Dr         | 18018            |
| Kennedy Dr                  | 18004            | Mineville Rd        | 18029            |
| Kenora Dr                   | 18021            | Mineville Rd        | 18032            |
| Kent Dr                     | 18029            | Montague Dr         | 18005            |
| Kenzie Ridge                | 18024            | Montague Mines Rd   | 18007            |
| Kenzie Ridge                | 18029            | Montague Rd         | 18005            |
| Kings Way                   | 18024            | Montague Rd         | 18006            |
| Kings Way                   | 18029            | Montague Rd         | 18007            |
| Kitpu Rd                    | 18014            | Montague Rd         | 18018            |
| Kuhn Rd                     | 18001            | Montague Rd Ramp    | 18007            |
| Kuhn Rd                     | 18003            | Mountain View Dr    | 18026            |
| Lake Eagle Dr               | 18014            | Myra Rd             | 18034            |
| Lake Loon Cres              | 18005            | Myra Rd             | 18035            |
| Lake Loon Rd                | 18005            | Nadine Dr           | 18035            |
| Lake Loon Rd                | 18008            | Narrows Lane        | 18034            |
| Lake Major Rd               | 18010            | Neilson Dr          | 18010            |
| Lake Major Rd               | 18022            | Neilson Dr          | 18022            |
| Lakefront Dr                | 18028            | Nevan Rd            | 18033            |
| Lakefront Dr                | 18030            | Norbec Lane         | 18013            |
| Lakehill Dr                 | 18005            | North Preston Rd    | 18010            |
| Lakemist Crt                | 18014            | North Preston Rd    | 18013            |
| Lawdith Dr                  | 18034            | North Preston Rd    | 18014            |
| Leander Dr                  | 18019            | Norwood Crt         | 18034            |
| Lenora Lane                 | 18010            | Notting Hill Rd     | 18032            |
| Linda Lane                  | 18029            | Oconnell Dr         | 18033            |
| Little Jessus Lane          | 18034            | Oconnell Dr         | 18034            |
| Little Partridge River Lane | 18015            | Odell Dr            | 18018            |
| Lochaber Crt                | 18005            | Ohearn Lane         | 18016            |
| Lochmoor Lane               | 18005            | Old Fairbanks Rd    | 18033            |
| Lorne Dr                    | 18022            | Old German Rd       | 18010            |
| Lower Governor St           | 18015            | Old Lake Echo Rd    | 18028            |
| Lower Partridge River Rd    | 18015            | Old Lawrencetown Rd | 18020            |
| Luann Dr                    | 18018            | Old Lawrencetown Rd | 18021            |
| Lydia Lane                  | 18029            | OLD TK7 RD          | 18015            |
| Macfarlane St               | 18025            | Parker Lane         | 18033            |
| Maclaughlin Rd              | 18008            | Parker Lane         | 18034            |
| Maclaughlin Rd              | 18019            | Partridge Nest Dr   | 18032            |
| Madeira Cres                | 18017            | Patricia Pl         | 18024            |
| Main St                     | 18001            | Paul David Crt      | 18002            |
| Main St                     | 18003            | Penticton Dr        | 18022            |
| Marie Ave                   | 18025            | Peter Crt           | 18032            |
| Martin Lake Dr              | 18024            | Polaris Lane        | 18034            |

| Street Name       | Polling Division | Street Name              | Polling Division |
|-------------------|------------------|--------------------------|------------------|
| Ponderosa Dr      | 18028            | Simmonds Rd              | 18013            |
| Ponderosa Dr      | 18030            | Sleepy Lane              | 18027            |
| Prescott Dr       | 18008            | Smallwood Ave            | 18006            |
| Prospectors Loop  | 18007            | Smith Lane               | 18013            |
| Puffin Dr         | 18035            | Sneezy Ave               | 18027            |
| Quiescent Lane    | 18035            | Snow White Dr            | 18027            |
| Quindora Cres     | 18017            | Snow White Dr            | 18028            |
| Rambling Lane     | 18034            | Sophia Cres              | 18020            |
| Rattling Ave      | 18006            | Sovereign Cres           | 18020            |
| Reddy Dr          | 18010            | Sparks Rd                | 18008            |
| Richardson Dr     | 18022            | Springbrook Lane         | 18034            |
| Riley Rd          | 18008            | Starview Lane            | 18033            |
| Riley Rd          | 18019            | Starview Lane            | 18034            |
| River Dr          | 18028            | Stillwater Crt           | 18031            |
| Riverfront Crt    | 18031            | Stoney Creek Dr          | 18031            |
| Robert Annie Lane | 18012            | Stoney Creek Dr          | 18032            |
| Robert Lane       | 18019            | Strath Lane              | 18001            |
| Robina Dr         | 18029            | Strawberry Lane          | 18032            |
| Rock Island Run   | 18034            | Sugarwood Crt            | 18034            |
| Roland Norwood Dr | 18030            | Sunrise Dr               | 18028            |
| Roleika Dr        | 18001            | Suzanne Crt              | 18035            |
| Roleika Dr        | 18003            | Tall Trees Crt           | 18032            |
| Roleika Dr        | 18004            | Tamara Dr                | 18020            |
| Ronda Dr          | 18035            | Tanlor Dr                | 18034            |
| Rosehip Lane      | 18029            | Teaberry Lane            | 18035            |
| Ross Rd           | 18021            | Terra Nova Ave           | 18006            |
| Ross Rd           | 18022            | Terry Crt                | 18023            |
| Ruben Crt         | 18001            | Theresa Crt              | 18024            |
| Ruben Crt         | 18003            | Thomas St                | 18023            |
| Ryedale Crt       | 18022            | Thomas St                | 18024            |
| Salmon River Dr   | 18014            | Thomas St                | 18025            |
| Salmon River Dr   | 18022            | Tiffany Crt              | 18015            |
| Sandra Dr         | 18023            | Tiffany Crt              | 18029            |
| Sandy Lane        | 18033            | Tina Crt                 | 18035            |
| Sandy Lane        | 18034            | Trinah Crt               | 18019            |
| Sanur Lane        | 18033            | Two Rivers Dr            | 18031            |
| Scotsburn Ave     | 18003            | Two Rivers Dr            | 18032            |
| Serocco Cres      | 18017            | Upper Governor St        | 18013            |
| Serpentine Ave    | 18006            | Upper Governor St        | 18014            |
| Shadewell Lane    | 18029            | Upper Governor St        | 18015            |
| Shannon Dr        | 18022            | Upper Partridge River Rd | 18014            |
| Sharons Pl        | 18019            | Upper Partridge River Rd | 18015            |
| Shaufner Lane     | 18034            | Upper Partridge River Rd | 18016            |
| Sheiling Lane     | 18002            | Vaughan Lane             | 18007            |
| Simmonds Rd       | 18012            | Walker St                | 18023            |

| Street Name          | Polling Division | Street Name | Polling Division |
|----------------------|------------------|-------------|------------------|
| Warbler Lane         | 18034            |             |                  |
| West Porters Lake Rd | 18033            |             |                  |
| West Side Rd         | 18035            |             |                  |
| Westmount Dr         | 18021            |             |                  |
| Westphal Way         | 18009            |             |                  |
| Westwood Dr          | 18001            |             |                  |
| Whynder Lake Rd      | 18013            |             |                  |
| Wilfred Jackson Way  | 18022            |             |                  |
| Wilfred Joseph Dr    | 18012            |             |                  |
| William St           | 18016            |             |                  |
| William St           | 18023            |             |                  |
| Willis Lane          | 18013            |             |                  |