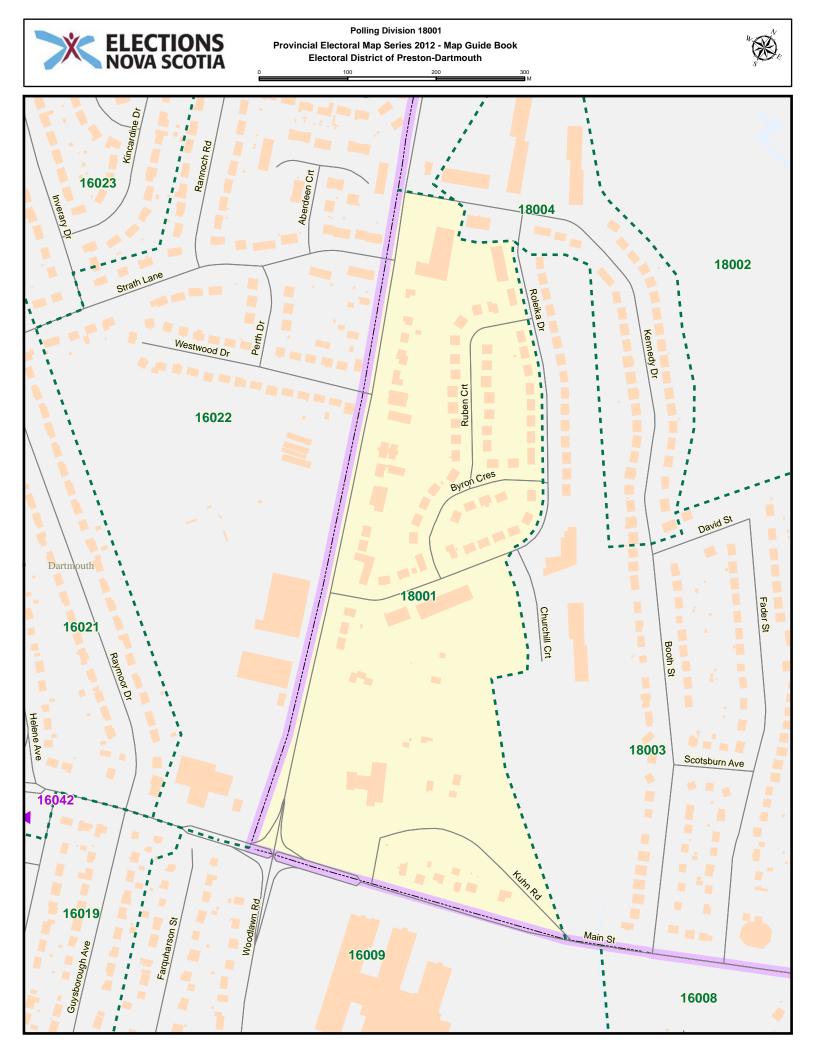

## Preston-Dartmouth - Index

| Street Name     | Polling Division | Street Name       | Polling Division |
|-----------------|------------------|-------------------|------------------|
| Alex Lane       | 18013            | Broom Rd          | 18019            |
| Alfred Dr       | 18012            | Bumpy Lane        | 18026            |
| Amelia Crt      | 18012            | Bundy Lane        | 18008            |
| Amos Walter Dr  | 18013            | Burnhope Dr       | 18007            |
| Anna Lane       | 18034            | Byron Cres        | 18001            |
| Antares Crt     | 18019            | Byron Cres        | 18003            |
| Apple St        | 18009            | Cain St           | 18011            |
| Arbor Hill      | 18029            | Cain St           | 18013            |
| Ash Tree Crt    | 18021            | Caledonia Rd      | 18001            |
| Auburn Dr       | 18017            | Caledonia Rd      | 18002            |
| Auburn Dr       | 18018            | Candy Mountain Rd | 18032            |
| Auburn Dr       | 18019            | Canopy Lane       | 18029            |
| Auburn Dr       | 18020            | Carleton Dr       | 18029            |
| Badger Ave      | 18006            | Cassandra Dr      | 18020            |
| Bainbridge Crt  | 18010            | Chamberlain Dr    | 18008            |
| Bali Terr       | 18033            | Chamberlain Dr    | 18010            |
| Barbara Dr      | 18018            | Chater Dr         | 18022            |
| Bashful Ave     | 18027            | Cherry Brook Rd   | 18008            |
| Beals Cres      | 18013            | Cherry Brook Rd   | 18022            |
| Beech Hill Dr   | 18024            | Cheviot Hill      | 18033            |
| Beech Hill Dr   | 18025            | Chris Evan Dr     | 18022            |
| Beech Hill Dr   | 18029            | Christopher Lane  | 18033            |
| Bell St         | 18023            | Churchill Crt     | 18003            |
| Bell St         | 18029            | Churchill Terr    | 18011            |
| Benjamin Blvd   | 18025            | Churchlake Dr     | 18028            |
| Beth Crt        | 18031            | Circle Dr         | 18026            |
| Betty Dr        | 18019            | Circle Dr         | 18027            |
| Birch St        | 18009            | Circle Dr         | 18028            |
| Bluerock Rd     | 18028            | Clarence St       | 18011            |
| Booth St        | 18003            | Cocoa St          | 18009            |
| Bradorian Dr    | 18017            | Codroy Ave        | 18006            |
| Bradorian Dr    | 18018            | Codroy Cres       | 18006            |
| Bradorian Dr    | 18020            | Country Lake Dr   | 18030            |
| Braeloch Crt    | 18005            | Covey Lane        | 18034            |
| Breezy Lane     | 18028            | Cranehill Rd      | 18010            |
| Brian Andrew St | 18023            | Cranehill Rd      | 18014            |
| Brian Dr        | 18018            | Cranton Dr        | 18034            |
| Brian St        | 18016            | Creekside Lane    | 18034            |
| Brooks Dr       | 18014            | David St          | 18003            |
| Brooks Dr       | 18015            | Davidsons Rd      | 18034            |
| Brooks Dr       | 18016            | Deepwood Dr       | 18035            |
| Brookside Ave   | 18021            | Deerwood Dr       | 18031            |
| 2.0010007000    |                  |                   |                  |

| Street Name        | Polling Division | Street Name             | Polling Division |
|--------------------|------------------|-------------------------|------------------|
| Deerwood Dr        | 18032            | Grapevine Lane          | 18033            |
| Delmac Crt         | 18002            | Greenvale Cres          | 18021            |
| Dempster Cres      | 18032            | Grumpy Lane             | 18026            |
| Denise Dr          | 18023            | Grumpy Lane             | 18027            |
| Diggs Dr           | 18015            | Happy Dr                | 18026            |
| Diggs Dr           | 18016            | Happy Dr                | 18027            |
| Doc Ave            | 18027            | Heavens Lane            | 18035            |
| Dockside Lane      | 18035            | Highway 107             | 18015            |
| Dogwood St         | 18009            | Highway 107             | 18031            |
| Donald Lane        | 18012            | Highway 107             | 18032            |
| Dopey Lane         | 18027            | Highway 107             | 18033            |
| Downey Rd          | 18013            | Highway 7               | 18005            |
| Duck Inn Lane      | 18035            | Highway 7               | 18008            |
| Dumbarton Ave      | 18002            | Highway 7               | 18009            |
| Echo Crt           | 18029            | Highway 7               | 18010            |
| Echo Forest Dr     | 18029            | Highway 7               | 18014            |
| Edward Lane        | 18012            | Highway 7               | 18015            |
| Elder Ave          | 18009            | Highway 7               | 18016            |
| Elkridge Lane      | 18034            | Highway 7               | 18018            |
| Emily Crt          | 18032            | Highway 7               | 18019            |
| Ernie Lane         | 18011            | Highway 7               | 18022            |
| Exeter Crt         | 18033            | Highway 7               | 18028            |
| Faber Cres         | 18024            | Highway 7               | 18029            |
| Fader St           | 18003            | Highway 7               | 18033            |
| Fairway Grove      | 18005            | Highway 7               | 18034            |
| Fairway Grove      | 18006            | Hillsboro Dr            | 18018            |
| Fernleaf Lane      | 18035            | Hirandale Cres          | 18020            |
| Field Crt          | 18021            | Homer Lane              | 18034            |
| Forest Hills Exten | 18002            | Horace Loop             | 18011            |
| Forest Hills Exten | 18003            | Horace Loop             | 18013            |
| Forest Hills Exten | 18005            | Hummingbird Dr          | 18029            |
| Forest Hills Exten | 18007            | Isabella Dr             | 18012            |
| Foxwood Cres       | 18031            | Isaiah Lane             | 18012            |
| Gander Ave         | 18006            | Jack Lane               | 18016            |
| Gander Ave         | 18008            | Jemalea Lane            | 18034            |
| Giberson Dr        | 18019            | Jenking Blvd            | 18025            |
| Glacier Ridge      | 18034            | John Cross Dr           | 18023            |
| Glasgow Rd         | 18014            | John Stewart Dr         | 18020            |
| Glasgow Rd         | 18015            | John Wood Rd            | 18024            |
| Glendale Dr        | 18021            | Johnson Rd              | 18011            |
| Glenelg Crt        | 18005            | Johnson Rd              | 18012            |
| Gold Lane          | 18007            | Johnson Rd              | 18013            |
| Golf View Dr       | 18003            | Joyce Crt               | 18024            |
| Gourok Ave         | 18002<br>18013   | Joyce Crt<br>Karen Cres | 18025<br>18033   |
| Grant Hill Lane    | 10013            | Naiell Cles             | 10033            |

| Street Name                 | Polling Division | Street Name         | Polling Division |
|-----------------------------|------------------|---------------------|------------------|
| Karen Dr                    | 18018            | Martin Lake Dr      | 18029            |
| Karen Scott Dr              | 18035            | Maurice Lane        | 18013            |
| Kennedy Dr                  | 18001            | Meldrum Lane        | 18034            |
| Kennedy Dr                  | 18003            | Memorial Dr         | 18018            |
| Kennedy Dr                  | 18004            | Mineville Rd        | 18029            |
| Kenora Dr                   | 18021            | Mineville Rd        | 18032            |
| Kent Dr                     | 18029            | Montague Dr         | 18005            |
| Kenzie Ridge                | 18024            | Montague Mines Rd   | 18007            |
| Kenzie Ridge                | 18029            | Montague Rd         | 18005            |
| Kings Way                   | 18024            | Montague Rd         | 18006            |
| Kings Way                   | 18029            | Montague Rd         | 18007            |
| Kitpu Rd                    | 18014            | Montague Rd         | 18018            |
| Kuhn Rd                     | 18001            | Montague Rd Ramp    | 18007            |
| Kuhn Rd                     | 18003            | Mountain View Dr    | 18026            |
| Lake Eagle Dr               | 18014            | Myra Rd             | 18034            |
| Lake Loon Cres              | 18005            | Myra Rd             | 18035            |
| Lake Loon Rd                | 18005            | Nadine Dr           | 18035            |
| Lake Loon Rd                | 18008            | Narrows Lane        | 18034            |
| Lake Major Rd               | 18010            | Neilson Dr          | 18010            |
| Lake Major Rd               | 18022            | Neilson Dr          | 18022            |
| Lakefront Dr                | 18028            | Nevan Rd            | 18033            |
| Lakefront Dr                | 18030            | Norbec Lane         | 18013            |
| Lakehill Dr                 | 18005            | North Preston Rd    | 18010            |
| Lakemist Crt                | 18014            | North Preston Rd    | 18013            |
| Lawdith Dr                  | 18034            | North Preston Rd    | 18014            |
| Leander Dr                  | 18019            | Norwood Crt         | 18034            |
| Lenora Lane                 | 18010            | Notting Hill Rd     | 18032            |
| Linda Lane                  | 18029            | Oconnell Dr         | 18033            |
| Little Jessus Lane          | 18034            | Oconnell Dr         | 18034            |
| Little Partridge River Lane | 18015            | Odell Dr            | 18018            |
| Lochaber Crt                | 18005            | Ohearn Lane         | 18016            |
| Lochmoor Lane               | 18005            | Old Fairbanks Rd    | 18033            |
| Lorne Dr                    | 18022            | Old German Rd       | 18010            |
| Lower Governor St           | 18015            | Old Lake Echo Rd    | 18028            |
| Lower Partridge River Rd    | 18015            | Old Lawrencetown Rd | 18020            |
| Luann Dr                    | 18018            | Old Lawrencetown Rd | 18021            |
| Lydia Lane                  | 18029            | OLD TK7 RD          | 18015            |
| Macfarlane St               | 18025            | Parker Lane         | 18033            |
| Maclaughlin Rd              | 18008            | Parker Lane         | 18034            |
| Maclaughlin Rd              | 18019            | Partridge Nest Dr   | 18032            |
| Madeira Cres                | 18017            | Patricia Pl         | 18024            |
| Main St                     | 18001            | Paul David Crt      | 18002            |
| Main St                     | 18003            | Penticton Dr        | 18022            |
| Marie Ave                   | 18025            | Peter Crt           | 18032            |
| Martin Lake Dr              | 18024            | Polaris Lane        | 18034            |

| Street Name       | Polling Division | Street Name              | Polling Division |
|-------------------|------------------|--------------------------|------------------|
| Ponderosa Dr      | 18028            | Simmonds Rd              | 18013            |
| Ponderosa Dr      | 18030            | Sleepy Lane              | 18027            |
| Prescott Dr       | 18008            | Smallwood Ave            | 18006            |
| Prospectors Loop  | 18007            | Smith Lane               | 18013            |
| Puffin Dr         | 18035            | Sneezy Ave               | 18027            |
| Quiescent Lane    | 18035            | Snow White Dr            | 18027            |
| Quindora Cres     | 18017            | Snow White Dr            | 18028            |
| Rambling Lane     | 18034            | Sophia Cres              | 18020            |
| Rattling Ave      | 18006            | Sovereign Cres           | 18020            |
| Reddy Dr          | 18010            | Sparks Rd                | 18008            |
| Richardson Dr     | 18022            | Springbrook Lane         | 18034            |
| Riley Rd          | 18008            | Starview Lane            | 18033            |
| Riley Rd          | 18019            | Starview Lane            | 18034            |
| River Dr          | 18028            | Stillwater Crt           | 18031            |
| Riverfront Crt    | 18031            | Stoney Creek Dr          | 18031            |
| Robert Annie Lane | 18012            | Stoney Creek Dr          | 18032            |
| Robert Lane       | 18019            | Strath Lane              | 18001            |
| Robina Dr         | 18029            | Strawberry Lane          | 18032            |
| Rock Island Run   | 18034            | Sugarwood Crt            | 18034            |
| Roland Norwood Dr | 18030            | Sunrise Dr               | 18028            |
| Roleika Dr        | 18001            | Suzanne Crt              | 18035            |
| Roleika Dr        | 18003            | Tall Trees Crt           | 18032            |
| Roleika Dr        | 18004            | Tamara Dr                | 18020            |
| Ronda Dr          | 18035            | Tanlor Dr                | 18034            |
| Rosehip Lane      | 18029            | Teaberry Lane            | 18035            |
| Ross Rd           | 18021            | Terra Nova Ave           | 18006            |
| Ross Rd           | 18022            | Terry Crt                | 18023            |
| Ruben Crt         | 18001            | Theresa Crt              | 18024            |
| Ruben Crt         | 18003            | Thomas St                | 18023            |
| Ryedale Crt       | 18022            | Thomas St                | 18024            |
| Salmon River Dr   | 18014            | Thomas St                | 18025            |
| Salmon River Dr   | 18022            | Tiffany Crt              | 18015            |
| Sandra Dr         | 18023            | Tiffany Crt              | 18029            |
| Sandy Lane        | 18033            | Tina Crt                 | 18035            |
| Sandy Lane        | 18034            | Trinah Crt               | 18019            |
| Sanur Lane        | 18033            | Two Rivers Dr            | 18031            |
| Scotsburn Ave     | 18003            | Two Rivers Dr            | 18032            |
| Serocco Cres      | 18017            | Upper Governor St        | 18013            |
| Serpentine Ave    | 18006            | Upper Governor St        | 18014            |
| Shadewell Lane    | 18029            | Upper Governor St        | 18015            |
| Shannon Dr        | 18022            | Upper Partridge River Rd | 18014            |
| Sharons Pl        | 18019            | Upper Partridge River Rd | 18015            |
| Shaufner Lane     | 18034            | Upper Partridge River Rd | 18016            |
| Sheiling Lane     | 18002            | Vaughan Lane             | 18007            |
| Simmonds Rd       | 18012            | Walker St                | 18023            |

| Street Name          | Polling Division | Street Name | Polling Division |
|----------------------|------------------|-------------|------------------|
| Warbler Lane         | 18034            |             |                  |
| West Porters Lake Rd | 18033            |             |                  |
| West Side Rd         | 18035            |             |                  |
| Westmount Dr         | 18021            |             |                  |
| Westphal Way         | 18009            |             |                  |
| Westwood Dr          | 18001            |             |                  |
| Whynder Lake Rd      | 18013            |             |                  |
| Wilfred Jackson Way  | 18022            |             |                  |
| Wilfred Joseph Dr    | 18012            |             |                  |
| William St           | 18016            |             |                  |
| William St           | 18023            |             |                  |
| Willis Lane          | 18013            |             |                  |