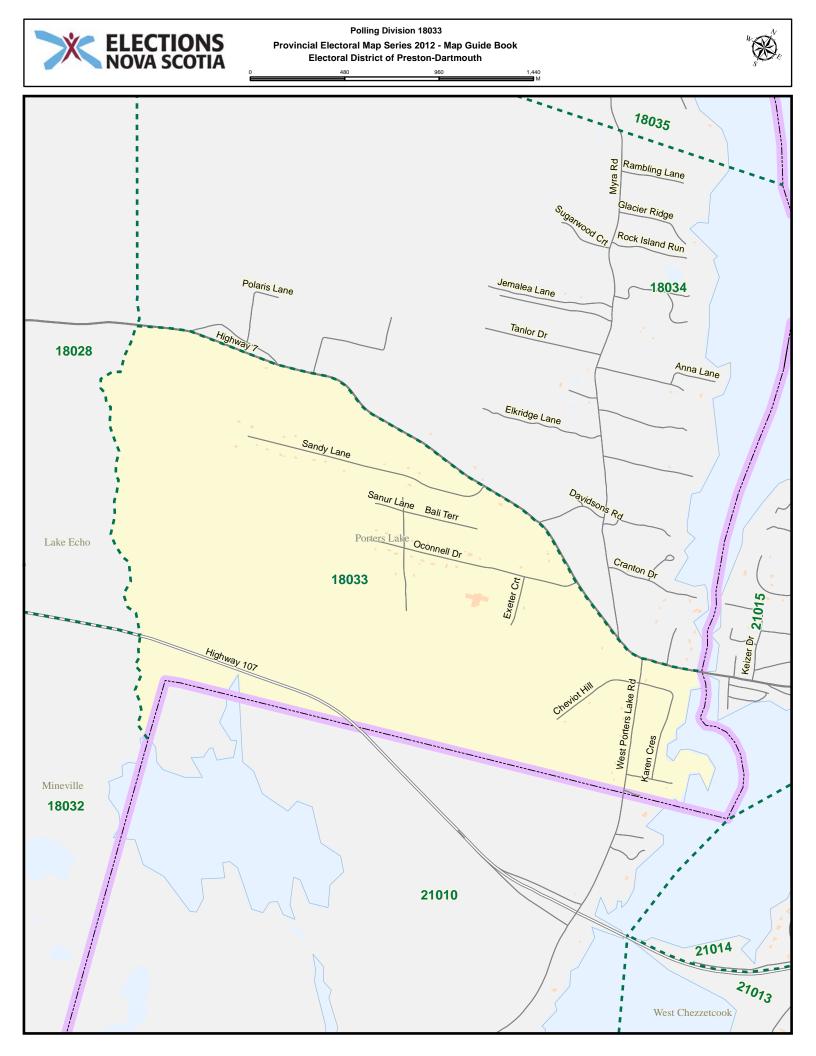

## Preston-Dartmouth - Index

| Street Name     | Polling Division | Street Name       | Polling Division |
|-----------------|------------------|-------------------|------------------|
| Alex Lane       | 18013            | Broom Rd          | 18019            |
| Alfred Dr       | 18012            | Bumpy Lane        | 18026            |
| Amelia Crt      | 18012            | Bundy Lane        | 18008            |
| Amos Walter Dr  | 18013            | Burnhope Dr       | 18007            |
| Anna Lane       | 18034            | Byron Cres        | 18001            |
| Antares Crt     | 18019            | Byron Cres        | 18003            |
| Apple St        | 18009            | Cain St           | 18011            |
| Arbor Hill      | 18029            | Cain St           | 18013            |
| Ash Tree Crt    | 18021            | Caledonia Rd      | 18001            |
| Auburn Dr       | 18017            | Caledonia Rd      | 18002            |
| Auburn Dr       | 18018            | Candy Mountain Rd | 18032            |
| Auburn Dr       | 18019            | Canopy Lane       | 18029            |
| Auburn Dr       | 18020            | Carleton Dr       | 18029            |
| Badger Ave      | 18006            | Cassandra Dr      | 18020            |
| Bainbridge Crt  | 18010            | Chamberlain Dr    | 18008            |
| Bali Terr       | 18033            | Chamberlain Dr    | 18010            |
| Barbara Dr      | 18018            | Chater Dr         | 18022            |
| Bashful Ave     | 18027            | Cherry Brook Rd   | 18008            |
| Beals Cres      | 18013            | Cherry Brook Rd   | 18022            |
| Beech Hill Dr   | 18024            | Cheviot Hill      | 18033            |
| Beech Hill Dr   | 18025            | Chris Evan Dr     | 18022            |
| Beech Hill Dr   | 18029            | Christopher Lane  | 18033            |
| Bell St         | 18023            | Churchill Crt     | 18003            |
| Bell St         | 18029            | Churchill Terr    | 18011            |
| Benjamin Blvd   | 18025            | Churchlake Dr     | 18028            |
| Beth Crt        | 18031            | Circle Dr         | 18026            |
| Betty Dr        | 18019            | Circle Dr         | 18027            |
| Birch St        | 18009            | Circle Dr         | 18028            |
| Bluerock Rd     | 18028            | Clarence St       | 18011            |
| Booth St        | 18003            | Cocoa St          | 18009            |
| Bradorian Dr    | 18017            | Codroy Ave        | 18006            |
| Bradorian Dr    | 18018            | Codroy Cres       | 18006            |
| Bradorian Dr    | 18020            | Country Lake Dr   | 18030            |
| Braeloch Crt    | 18005            | Covey Lane        | 18034            |
| Breezy Lane     | 18028            | Cranehill Rd      | 18010            |
| Brian Andrew St | 18023            | Cranehill Rd      | 18014            |
| Brian Dr        | 18018            | Cranton Dr        | 18034            |
| Brian St        | 18016            | Creekside Lane    | 18034            |
| Brooks Dr       | 18014            | David St          | 18003            |
| Brooks Dr       | 18015            | Davidsons Rd      | 18034            |
| Brooks Dr       | 18016            | Deepwood Dr       | 18035            |
| Brookside Ave   | 18021            | Deerwood Dr       | 18031            |
| 2.0010007000    |                  |                   |                  |

| Street Name        | Polling Division | Street Name             | Polling Division |
|--------------------|------------------|-------------------------|------------------|
| Deerwood Dr        | 18032            | Grapevine Lane          | 18033            |
| Delmac Crt         | 18002            | Greenvale Cres          | 18021            |
| Dempster Cres      | 18032            | Grumpy Lane             | 18026            |
| Denise Dr          | 18023            | Grumpy Lane             | 18027            |
| Diggs Dr           | 18015            | Happy Dr                | 18026            |
| Diggs Dr           | 18016            | Happy Dr                | 18027            |
| Doc Ave            | 18027            | Heavens Lane            | 18035            |
| Dockside Lane      | 18035            | Highway 107             | 18015            |
| Dogwood St         | 18009            | Highway 107             | 18031            |
| Donald Lane        | 18012            | Highway 107             | 18032            |
| Dopey Lane         | 18027            | Highway 107             | 18033            |
| Downey Rd          | 18013            | Highway 7               | 18005            |
| Duck Inn Lane      | 18035            | Highway 7               | 18008            |
| Dumbarton Ave      | 18002            | Highway 7               | 18009            |
| Echo Crt           | 18029            | Highway 7               | 18010            |
| Echo Forest Dr     | 18029            | Highway 7               | 18014            |
| Edward Lane        | 18012            | Highway 7               | 18015            |
| Elder Ave          | 18009            | Highway 7               | 18016            |
| Elkridge Lane      | 18034            | Highway 7               | 18018            |
| Emily Crt          | 18032            | Highway 7               | 18019            |
| Ernie Lane         | 18011            | Highway 7               | 18022            |
| Exeter Crt         | 18033            | Highway 7               | 18028            |
| Faber Cres         | 18024            | Highway 7               | 18029            |
| Fader St           | 18003            | Highway 7               | 18033            |
| Fairway Grove      | 18005            | Highway 7               | 18034            |
| Fairway Grove      | 18006            | Hillsboro Dr            | 18018            |
| Fernleaf Lane      | 18035            | Hirandale Cres          | 18020            |
| Field Crt          | 18021            | Homer Lane              | 18034            |
| Forest Hills Exten | 18002            | Horace Loop             | 18011            |
| Forest Hills Exten | 18003            | Horace Loop             | 18013            |
| Forest Hills Exten | 18005            | Hummingbird Dr          | 18029            |
| Forest Hills Exten | 18007            | Isabella Dr             | 18012            |
| Foxwood Cres       | 18031            | Isaiah Lane             | 18012            |
| Gander Ave         | 18006            | Jack Lane               | 18016            |
| Gander Ave         | 18008            | Jemalea Lane            | 18034            |
| Giberson Dr        | 18019            | Jenking Blvd            | 18025            |
| Glacier Ridge      | 18034            | John Cross Dr           | 18023            |
| Glasgow Rd         | 18014            | John Stewart Dr         | 18020            |
| Glasgow Rd         | 18015            | John Wood Rd            | 18024            |
| Glendale Dr        | 18021            | Johnson Rd              | 18011            |
| Glenelg Crt        | 18005            | Johnson Rd              | 18012            |
| Gold Lane          | 18007            | Johnson Rd              | 18013            |
| Golf View Dr       | 18003            | Joyce Crt               | 18024            |
| Gourok Ave         | 18002<br>18013   | Joyce Crt<br>Karen Cres | 18025<br>18033   |
| Grant Hill Lane    | 10013            | Naiell Cles             | 10033            |

| Street Name                 | Polling Division | Street Name         | Polling Division |
|-----------------------------|------------------|---------------------|------------------|
| Karen Dr                    | 18018            | Martin Lake Dr      | 18029            |
| Karen Scott Dr              | 18035            | Maurice Lane        | 18013            |
| Kennedy Dr                  | 18001            | Meldrum Lane        | 18034            |
| Kennedy Dr                  | 18003            | Memorial Dr         | 18018            |
| Kennedy Dr                  | 18004            | Mineville Rd        | 18029            |
| Kenora Dr                   | 18021            | Mineville Rd        | 18032            |
| Kent Dr                     | 18029            | Montague Dr         | 18005            |
| Kenzie Ridge                | 18024            | Montague Mines Rd   | 18007            |
| Kenzie Ridge                | 18029            | Montague Rd         | 18005            |
| Kings Way                   | 18024            | Montague Rd         | 18006            |
| Kings Way                   | 18029            | Montague Rd         | 18007            |
| Kitpu Rd                    | 18014            | Montague Rd         | 18018            |
| Kuhn Rd                     | 18001            | Montague Rd Ramp    | 18007            |
| Kuhn Rd                     | 18003            | Mountain View Dr    | 18026            |
| Lake Eagle Dr               | 18014            | Myra Rd             | 18034            |
| Lake Loon Cres              | 18005            | Myra Rd             | 18035            |
| Lake Loon Rd                | 18005            | Nadine Dr           | 18035            |
| Lake Loon Rd                | 18008            | Narrows Lane        | 18034            |
| Lake Major Rd               | 18010            | Neilson Dr          | 18010            |
| Lake Major Rd               | 18022            | Neilson Dr          | 18022            |
| Lakefront Dr                | 18028            | Nevan Rd            | 18033            |
| Lakefront Dr                | 18030            | Norbec Lane         | 18013            |
| Lakehill Dr                 | 18005            | North Preston Rd    | 18010            |
| Lakemist Crt                | 18014            | North Preston Rd    | 18013            |
| Lawdith Dr                  | 18034            | North Preston Rd    | 18014            |
| Leander Dr                  | 18019            | Norwood Crt         | 18034            |
| Lenora Lane                 | 18010            | Notting Hill Rd     | 18032            |
| Linda Lane                  | 18029            | Oconnell Dr         | 18033            |
| Little Jessus Lane          | 18034            | Oconnell Dr         | 18034            |
| Little Partridge River Lane | 18015            | Odell Dr            | 18018            |
| Lochaber Crt                | 18005            | Ohearn Lane         | 18016            |
| Lochmoor Lane               | 18005            | Old Fairbanks Rd    | 18033            |
| Lorne Dr                    | 18022            | Old German Rd       | 18010            |
| Lower Governor St           | 18015            | Old Lake Echo Rd    | 18028            |
| Lower Partridge River Rd    | 18015            | Old Lawrencetown Rd | 18020            |
| Luann Dr                    | 18018            | Old Lawrencetown Rd | 18021            |
| Lydia Lane                  | 18029            | OLD TK7 RD          | 18015            |
| Macfarlane St               | 18025            | Parker Lane         | 18033            |
| Maclaughlin Rd              | 18008            | Parker Lane         | 18034            |
| Maclaughlin Rd              | 18019            | Partridge Nest Dr   | 18032            |
| Madeira Cres                | 18017            | Patricia Pl         | 18024            |
| Main St                     | 18001            | Paul David Crt      | 18002            |
| Main St                     | 18003            | Penticton Dr        | 18022            |
| Marie Ave                   | 18025            | Peter Crt           | 18032            |
| Martin Lake Dr              | 18024            | Polaris Lane        | 18034            |

| Street Name       | Polling Division | Street Name              | Polling Division |
|-------------------|------------------|--------------------------|------------------|
| Ponderosa Dr      | 18028            | Simmonds Rd              | 18013            |
| Ponderosa Dr      | 18030            | Sleepy Lane              | 18027            |
| Prescott Dr       | 18008            | Smallwood Ave            | 18006            |
| Prospectors Loop  | 18007            | Smith Lane               | 18013            |
| Puffin Dr         | 18035            | Sneezy Ave               | 18027            |
| Quiescent Lane    | 18035            | Snow White Dr            | 18027            |
| Quindora Cres     | 18017            | Snow White Dr            | 18028            |
| Rambling Lane     | 18034            | Sophia Cres              | 18020            |
| Rattling Ave      | 18006            | Sovereign Cres           | 18020            |
| Reddy Dr          | 18010            | Sparks Rd                | 18008            |
| Richardson Dr     | 18022            | Springbrook Lane         | 18034            |
| Riley Rd          | 18008            | Starview Lane            | 18033            |
| Riley Rd          | 18019            | Starview Lane            | 18034            |
| River Dr          | 18028            | Stillwater Crt           | 18031            |
| Riverfront Crt    | 18031            | Stoney Creek Dr          | 18031            |
| Robert Annie Lane | 18012            | Stoney Creek Dr          | 18032            |
| Robert Lane       | 18019            | Strath Lane              | 18001            |
| Robina Dr         | 18029            | Strawberry Lane          | 18032            |
| Rock Island Run   | 18034            | Sugarwood Crt            | 18034            |
| Roland Norwood Dr | 18030            | Sunrise Dr               | 18028            |
| Roleika Dr        | 18001            | Suzanne Crt              | 18035            |
| Roleika Dr        | 18003            | Tall Trees Crt           | 18032            |
| Roleika Dr        | 18004            | Tamara Dr                | 18020            |
| Ronda Dr          | 18035            | Tanlor Dr                | 18034            |
| Rosehip Lane      | 18029            | Teaberry Lane            | 18035            |
| Ross Rd           | 18021            | Terra Nova Ave           | 18006            |
| Ross Rd           | 18022            | Terry Crt                | 18023            |
| Ruben Crt         | 18001            | Theresa Crt              | 18024            |
| Ruben Crt         | 18003            | Thomas St                | 18023            |
| Ryedale Crt       | 18022            | Thomas St                | 18024            |
| Salmon River Dr   | 18014            | Thomas St                | 18025            |
| Salmon River Dr   | 18022            | Tiffany Crt              | 18015            |
| Sandra Dr         | 18023            | Tiffany Crt              | 18029            |
| Sandy Lane        | 18033            | Tina Crt                 | 18035            |
| Sandy Lane        | 18034            | Trinah Crt               | 18019            |
| Sanur Lane        | 18033            | Two Rivers Dr            | 18031            |
| Scotsburn Ave     | 18003            | Two Rivers Dr            | 18032            |
| Serocco Cres      | 18017            | Upper Governor St        | 18013            |
| Serpentine Ave    | 18006            | Upper Governor St        | 18014            |
| Shadewell Lane    | 18029            | Upper Governor St        | 18015            |
| Shannon Dr        | 18022            | Upper Partridge River Rd | 18014            |
| Sharons Pl        | 18019            | Upper Partridge River Rd | 18015            |
| Shaufner Lane     | 18034            | Upper Partridge River Rd | 18016            |
| Sheiling Lane     | 18002            | Vaughan Lane             | 18007            |
| Simmonds Rd       | 18012            | Walker St                | 18023            |

| Street Name          | Polling Division | Street Name | Polling Division |
|----------------------|------------------|-------------|------------------|
| Warbler Lane         | 18034            |             |                  |
| West Porters Lake Rd | 18033            |             |                  |
| West Side Rd         | 18035            |             |                  |
| Westmount Dr         | 18021            |             |                  |
| Westphal Way         | 18009            |             |                  |
| Westwood Dr          | 18001            |             |                  |
| Whynder Lake Rd      | 18013            |             |                  |
| Wilfred Jackson Way  | 18022            |             |                  |
| Wilfred Joseph Dr    | 18012            |             |                  |
| William St           | 18016            |             |                  |
| William St           | 18023            |             |                  |
| Willis Lane          | 18013            |             |                  |