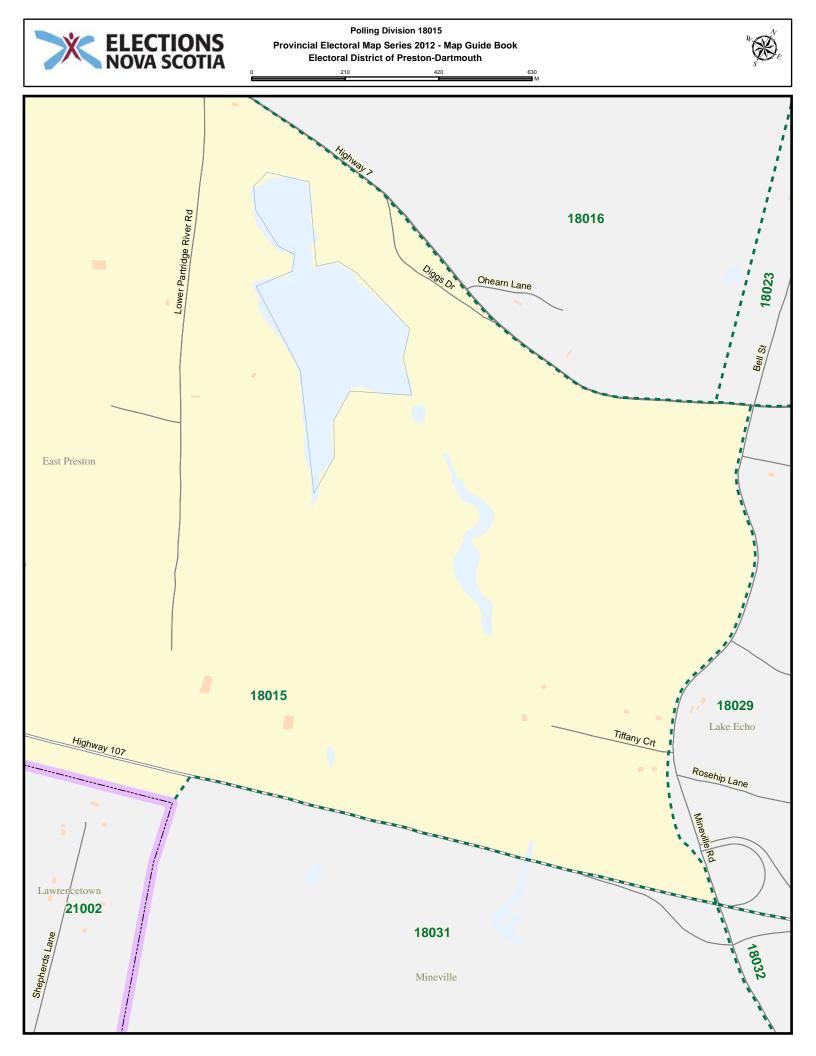

## Preston-Dartmouth - Index

| Street Name     | Polling Division | Street Name       | Polling Division |
|-----------------|------------------|-------------------|------------------|
| Alex Lane       | 18013            | Broom Rd          | 18019            |
| Alfred Dr       | 18012            | Bumpy Lane        | 18026            |
| Amelia Crt      | 18012            | Bundy Lane        | 18008            |
| Amos Walter Dr  | 18013            | Burnhope Dr       | 18007            |
| Anna Lane       | 18034            | Byron Cres        | 18001            |
| Antares Crt     | 18019            | Byron Cres        | 18003            |
| Apple St        | 18009            | Cain St           | 18011            |
| Arbor Hill      | 18029            | Cain St           | 18013            |
| Ash Tree Crt    | 18021            | Caledonia Rd      | 18001            |
| Auburn Dr       | 18017            | Caledonia Rd      | 18002            |
| Auburn Dr       | 18018            | Candy Mountain Rd | 18032            |
| Auburn Dr       | 18019            | Canopy Lane       | 18029            |
| Auburn Dr       | 18020            | Carleton Dr       | 18029            |
| Badger Ave      | 18006            | Cassandra Dr      | 18020            |
| Bainbridge Crt  | 18010            | Chamberlain Dr    | 18008            |
| Bali Terr       | 18033            | Chamberlain Dr    | 18010            |
| Barbara Dr      | 18018            | Chater Dr         | 18022            |
| Bashful Ave     | 18027            | Cherry Brook Rd   | 18008            |
| Beals Cres      | 18013            | Cherry Brook Rd   | 18022            |
| Beech Hill Dr   | 18024            | Cheviot Hill      | 18033            |
| Beech Hill Dr   | 18025            | Chris Evan Dr     | 18022            |
| Beech Hill Dr   | 18029            | Christopher Lane  | 18033            |
| Bell St         | 18023            | Churchill Crt     | 18003            |
| Bell St         | 18029            | Churchill Terr    | 18011            |
| Benjamin Blvd   | 18025            | Churchlake Dr     | 18028            |
| Beth Crt        | 18031            | Circle Dr         | 18026            |
| Betty Dr        | 18019            | Circle Dr         | 18027            |
| Birch St        | 18009            | Circle Dr         | 18028            |
| Bluerock Rd     | 18028            | Clarence St       | 18011            |
| Booth St        | 18003            | Cocoa St          | 18009            |
| Bradorian Dr    | 18017            | Codroy Ave        | 18006            |
| Bradorian Dr    | 18018            | Codroy Cres       | 18006            |
| Bradorian Dr    | 18020            | Country Lake Dr   | 18030            |
| Braeloch Crt    | 18005            | Covey Lane        | 18034            |
| Breezy Lane     | 18028            | Cranehill Rd      | 18010            |
| Brian Andrew St | 18023            | Cranehill Rd      | 18014            |
| Brian Dr        | 18018            | Cranton Dr        | 18034            |
| Brian St        | 18016            | Creekside Lane    | 18034            |
| Brooks Dr       | 18014            | David St          | 18003            |
| Brooks Dr       | 18015            | Davidsons Rd      | 18034            |
| Brooks Dr       | 18016            | Deepwood Dr       | 18035            |
| Brookside Ave   | 18021            | Deerwood Dr       | 18031            |
| 2.0010007000    |                  |                   |                  |

| Street Name        | Polling Division | Street Name             | Polling Division |
|--------------------|------------------|-------------------------|------------------|
| Deerwood Dr        | 18032            | Grapevine Lane          | 18033            |
| Delmac Crt         | 18002            | Greenvale Cres          | 18021            |
| Dempster Cres      | 18032            | Grumpy Lane             | 18026            |
| Denise Dr          | 18023            | Grumpy Lane             | 18027            |
| Diggs Dr           | 18015            | Happy Dr                | 18026            |
| Diggs Dr           | 18016            | Happy Dr                | 18027            |
| Doc Ave            | 18027            | Heavens Lane            | 18035            |
| Dockside Lane      | 18035            | Highway 107             | 18015            |
| Dogwood St         | 18009            | Highway 107             | 18031            |
| Donald Lane        | 18012            | Highway 107             | 18032            |
| Dopey Lane         | 18027            | Highway 107             | 18033            |
| Downey Rd          | 18013            | Highway 7               | 18005            |
| Duck Inn Lane      | 18035            | Highway 7               | 18008            |
| Dumbarton Ave      | 18002            | Highway 7               | 18009            |
| Echo Crt           | 18029            | Highway 7               | 18010            |
| Echo Forest Dr     | 18029            | Highway 7               | 18014            |
| Edward Lane        | 18012            | Highway 7               | 18015            |
| Elder Ave          | 18009            | Highway 7               | 18016            |
| Elkridge Lane      | 18034            | Highway 7               | 18018            |
| Emily Crt          | 18032            | Highway 7               | 18019            |
| Ernie Lane         | 18011            | Highway 7               | 18022            |
| Exeter Crt         | 18033            | Highway 7               | 18028            |
| Faber Cres         | 18024            | Highway 7               | 18029            |
| Fader St           | 18003            | Highway 7               | 18033            |
| Fairway Grove      | 18005            | Highway 7               | 18034            |
| Fairway Grove      | 18006            | Hillsboro Dr            | 18018            |
| Fernleaf Lane      | 18035            | Hirandale Cres          | 18020            |
| Field Crt          | 18021            | Homer Lane              | 18034            |
| Forest Hills Exten | 18002            | Horace Loop             | 18011            |
| Forest Hills Exten | 18003            | Horace Loop             | 18013            |
| Forest Hills Exten | 18005            | Hummingbird Dr          | 18029            |
| Forest Hills Exten | 18007            | Isabella Dr             | 18012            |
| Foxwood Cres       | 18031            | Isaiah Lane             | 18012            |
| Gander Ave         | 18006            | Jack Lane               | 18016            |
| Gander Ave         | 18008            | Jemalea Lane            | 18034            |
| Giberson Dr        | 18019            | Jenking Blvd            | 18025            |
| Glacier Ridge      | 18034            | John Cross Dr           | 18023            |
| Glasgow Rd         | 18014            | John Stewart Dr         | 18020            |
| Glasgow Rd         | 18015            | John Wood Rd            | 18024            |
| Glendale Dr        | 18021            | Johnson Rd              | 18011            |
| Glenelg Crt        | 18005            | Johnson Rd              | 18012            |
| Gold Lane          | 18007            | Johnson Rd              | 18013            |
| Golf View Dr       | 18003            | Joyce Crt               | 18024            |
| Gourok Ave         | 18002<br>18013   | Joyce Crt<br>Karen Cres | 18025<br>18033   |
| Grant Hill Lane    | 10013            | Naiell Cles             | 10033            |

| Street Name                 | Polling Division | Street Name         | Polling Division |
|-----------------------------|------------------|---------------------|------------------|
| Karen Dr                    | 18018            | Martin Lake Dr      | 18029            |
| Karen Scott Dr              | 18035            | Maurice Lane        | 18013            |
| Kennedy Dr                  | 18001            | Meldrum Lane        | 18034            |
| Kennedy Dr                  | 18003            | Memorial Dr         | 18018            |
| Kennedy Dr                  | 18004            | Mineville Rd        | 18029            |
| Kenora Dr                   | 18021            | Mineville Rd        | 18032            |
| Kent Dr                     | 18029            | Montague Dr         | 18005            |
| Kenzie Ridge                | 18024            | Montague Mines Rd   | 18007            |
| Kenzie Ridge                | 18029            | Montague Rd         | 18005            |
| Kings Way                   | 18024            | Montague Rd         | 18006            |
| Kings Way                   | 18029            | Montague Rd         | 18007            |
| Kitpu Rd                    | 18014            | Montague Rd         | 18018            |
| Kuhn Rd                     | 18001            | Montague Rd Ramp    | 18007            |
| Kuhn Rd                     | 18003            | Mountain View Dr    | 18026            |
| Lake Eagle Dr               | 18014            | Myra Rd             | 18034            |
| Lake Loon Cres              | 18005            | Myra Rd             | 18035            |
| Lake Loon Rd                | 18005            | Nadine Dr           | 18035            |
| Lake Loon Rd                | 18008            | Narrows Lane        | 18034            |
| Lake Major Rd               | 18010            | Neilson Dr          | 18010            |
| Lake Major Rd               | 18022            | Neilson Dr          | 18022            |
| Lakefront Dr                | 18028            | Nevan Rd            | 18033            |
| Lakefront Dr                | 18030            | Norbec Lane         | 18013            |
| Lakehill Dr                 | 18005            | North Preston Rd    | 18010            |
| Lakemist Crt                | 18014            | North Preston Rd    | 18013            |
| Lawdith Dr                  | 18034            | North Preston Rd    | 18014            |
| Leander Dr                  | 18019            | Norwood Crt         | 18034            |
| Lenora Lane                 | 18010            | Notting Hill Rd     | 18032            |
| Linda Lane                  | 18029            | Oconnell Dr         | 18033            |
| Little Jessus Lane          | 18034            | Oconnell Dr         | 18034            |
| Little Partridge River Lane | 18015            | Odell Dr            | 18018            |
| Lochaber Crt                | 18005            | Ohearn Lane         | 18016            |
| Lochmoor Lane               | 18005            | Old Fairbanks Rd    | 18033            |
| Lorne Dr                    | 18022            | Old German Rd       | 18010            |
| Lower Governor St           | 18015            | Old Lake Echo Rd    | 18028            |
| Lower Partridge River Rd    | 18015            | Old Lawrencetown Rd | 18020            |
| Luann Dr                    | 18018            | Old Lawrencetown Rd | 18021            |
| Lydia Lane                  | 18029            | OLD TK7 RD          | 18015            |
| Macfarlane St               | 18025            | Parker Lane         | 18033            |
| Maclaughlin Rd              | 18008            | Parker Lane         | 18034            |
| Maclaughlin Rd              | 18019            | Partridge Nest Dr   | 18032            |
| Madeira Cres                | 18017            | Patricia Pl         | 18024            |
| Main St                     | 18001            | Paul David Crt      | 18002            |
| Main St                     | 18003            | Penticton Dr        | 18022            |
| Marie Ave                   | 18025            | Peter Crt           | 18032            |
| Martin Lake Dr              | 18024            | Polaris Lane        | 18034            |

| Street Name       | Polling Division | Street Name              | Polling Division |
|-------------------|------------------|--------------------------|------------------|
| Ponderosa Dr      | 18028            | Simmonds Rd              | 18013            |
| Ponderosa Dr      | 18030            | Sleepy Lane              | 18027            |
| Prescott Dr       | 18008            | Smallwood Ave            | 18006            |
| Prospectors Loop  | 18007            | Smith Lane               | 18013            |
| Puffin Dr         | 18035            | Sneezy Ave               | 18027            |
| Quiescent Lane    | 18035            | Snow White Dr            | 18027            |
| Quindora Cres     | 18017            | Snow White Dr            | 18028            |
| Rambling Lane     | 18034            | Sophia Cres              | 18020            |
| Rattling Ave      | 18006            | Sovereign Cres           | 18020            |
| Reddy Dr          | 18010            | Sparks Rd                | 18008            |
| Richardson Dr     | 18022            | Springbrook Lane         | 18034            |
| Riley Rd          | 18008            | Starview Lane            | 18033            |
| Riley Rd          | 18019            | Starview Lane            | 18034            |
| River Dr          | 18028            | Stillwater Crt           | 18031            |
| Riverfront Crt    | 18031            | Stoney Creek Dr          | 18031            |
| Robert Annie Lane | 18012            | Stoney Creek Dr          | 18032            |
| Robert Lane       | 18019            | Strath Lane              | 18001            |
| Robina Dr         | 18029            | Strawberry Lane          | 18032            |
| Rock Island Run   | 18034            | Sugarwood Crt            | 18034            |
| Roland Norwood Dr | 18030            | Sunrise Dr               | 18028            |
| Roleika Dr        | 18001            | Suzanne Crt              | 18035            |
| Roleika Dr        | 18003            | Tall Trees Crt           | 18032            |
| Roleika Dr        | 18004            | Tamara Dr                | 18020            |
| Ronda Dr          | 18035            | Tanlor Dr                | 18034            |
| Rosehip Lane      | 18029            | Teaberry Lane            | 18035            |
| Ross Rd           | 18021            | Terra Nova Ave           | 18006            |
| Ross Rd           | 18022            | Terry Crt                | 18023            |
| Ruben Crt         | 18001            | Theresa Crt              | 18024            |
| Ruben Crt         | 18003            | Thomas St                | 18023            |
| Ryedale Crt       | 18022            | Thomas St                | 18024            |
| Salmon River Dr   | 18014            | Thomas St                | 18025            |
| Salmon River Dr   | 18022            | Tiffany Crt              | 18015            |
| Sandra Dr         | 18023            | Tiffany Crt              | 18029            |
| Sandy Lane        | 18033            | Tina Crt                 | 18035            |
| Sandy Lane        | 18034            | Trinah Crt               | 18019            |
| Sanur Lane        | 18033            | Two Rivers Dr            | 18031            |
| Scotsburn Ave     | 18003            | Two Rivers Dr            | 18032            |
| Serocco Cres      | 18017            | Upper Governor St        | 18013            |
| Serpentine Ave    | 18006            | Upper Governor St        | 18014            |
| Shadewell Lane    | 18029            | Upper Governor St        | 18015            |
| Shannon Dr        | 18022            | Upper Partridge River Rd | 18014            |
| Sharons Pl        | 18019            | Upper Partridge River Rd | 18015            |
| Shaufner Lane     | 18034            | Upper Partridge River Rd | 18016            |
| Sheiling Lane     | 18002            | Vaughan Lane             | 18007            |
| Simmonds Rd       | 18012            | Walker St                | 18023            |

| Street Name          | Polling Division | Street Name | Polling Division |
|----------------------|------------------|-------------|------------------|
| Warbler Lane         | 18034            |             |                  |
| West Porters Lake Rd | 18033            |             |                  |
| West Side Rd         | 18035            |             |                  |
| Westmount Dr         | 18021            |             |                  |
| Westphal Way         | 18009            |             |                  |
| Westwood Dr          | 18001            |             |                  |
| Whynder Lake Rd      | 18013            |             |                  |
| Wilfred Jackson Way  | 18022            |             |                  |
| Wilfred Joseph Dr    | 18012            |             |                  |
| William St           | 18016            |             |                  |
| William St           | 18023            |             |                  |
| Willis Lane          | 18013            |             |                  |