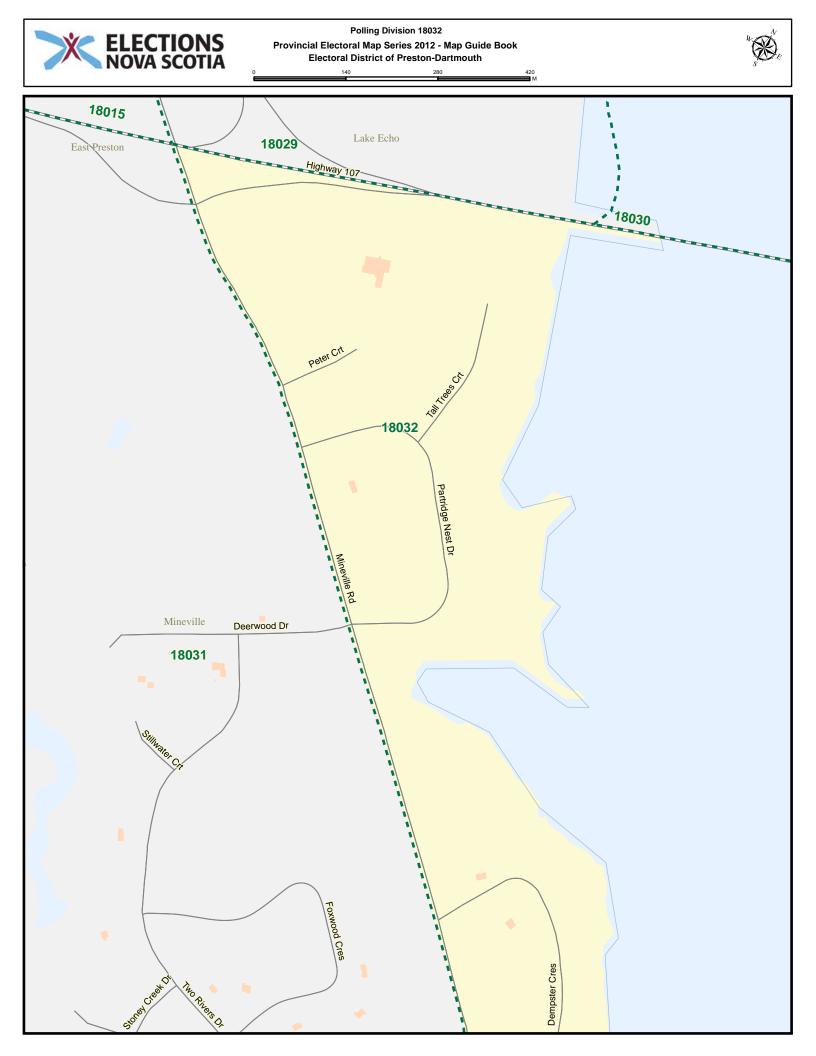

## Preston-Dartmouth - Index

| Street Name     | Polling Division | Street Name       | Polling Division |
|-----------------|------------------|-------------------|------------------|
| Alex Lane       | 18013            | Broom Rd          | 18019            |
| Alfred Dr       | 18012            | Bumpy Lane        | 18026            |
| Amelia Crt      | 18012            | Bundy Lane        | 18008            |
| Amos Walter Dr  | 18013            | Burnhope Dr       | 18007            |
| Anna Lane       | 18034            | Byron Cres        | 18001            |
| Antares Crt     | 18019            | Byron Cres        | 18003            |
| Apple St        | 18009            | Cain St           | 18011            |
| Arbor Hill      | 18029            | Cain St           | 18013            |
| Ash Tree Crt    | 18021            | Caledonia Rd      | 18001            |
| Auburn Dr       | 18017            | Caledonia Rd      | 18002            |
| Auburn Dr       | 18018            | Candy Mountain Rd | 18032            |
| Auburn Dr       | 18019            | Canopy Lane       | 18029            |
| Auburn Dr       | 18020            | Carleton Dr       | 18029            |
| Badger Ave      | 18006            | Cassandra Dr      | 18020            |
| Bainbridge Crt  | 18010            | Chamberlain Dr    | 18008            |
| Bali Terr       | 18033            | Chamberlain Dr    | 18010            |
| Barbara Dr      | 18018            | Chater Dr         | 18022            |
| Bashful Ave     | 18027            | Cherry Brook Rd   | 18008            |
| Beals Cres      | 18013            | Cherry Brook Rd   | 18022            |
| Beech Hill Dr   | 18024            | Cheviot Hill      | 18033            |
| Beech Hill Dr   | 18025            | Chris Evan Dr     | 18022            |
| Beech Hill Dr   | 18029            | Christopher Lane  | 18033            |
| Bell St         | 18023            | Churchill Crt     | 18003            |
| Bell St         | 18029            | Churchill Terr    | 18011            |
| Benjamin Blvd   | 18025            | Churchlake Dr     | 18028            |
| Beth Crt        | 18031            | Circle Dr         | 18026            |
| Betty Dr        | 18019            | Circle Dr         | 18027            |
| Birch St        | 18009            | Circle Dr         | 18028            |
| Bluerock Rd     | 18028            | Clarence St       | 18011            |
| Booth St        | 18003            | Cocoa St          | 18009            |
| Bradorian Dr    | 18017            | Codroy Ave        | 18006            |
| Bradorian Dr    | 18018            | Codroy Cres       | 18006            |
| Bradorian Dr    | 18020            | Country Lake Dr   | 18030            |
| Braeloch Crt    | 18005            | Covey Lane        | 18034            |
| Breezy Lane     | 18028            | Cranehill Rd      | 18010            |
| Brian Andrew St | 18023            | Cranehill Rd      | 18014            |
| Brian Dr        | 18018            | Cranton Dr        | 18034            |
| Brian St        | 18016            | Creekside Lane    | 18034            |
| Brooks Dr       | 18014            | David St          | 18003            |
| Brooks Dr       | 18015            | Davidsons Rd      | 18034            |
| Brooks Dr       | 18016            | Deepwood Dr       | 18035            |
| Brookside Ave   | 18021            | Deerwood Dr       | 18031            |
| 2.0010007000    |                  |                   |                  |

| Street Name        | Polling Division | Street Name             | Polling Division |
|--------------------|------------------|-------------------------|------------------|
| Deerwood Dr        | 18032            | Grapevine Lane          | 18033            |
| Delmac Crt         | 18002            | Greenvale Cres          | 18021            |
| Dempster Cres      | 18032            | Grumpy Lane             | 18026            |
| Denise Dr          | 18023            | Grumpy Lane             | 18027            |
| Diggs Dr           | 18015            | Happy Dr                | 18026            |
| Diggs Dr           | 18016            | Happy Dr                | 18027            |
| Doc Ave            | 18027            | Heavens Lane            | 18035            |
| Dockside Lane      | 18035            | Highway 107             | 18015            |
| Dogwood St         | 18009            | Highway 107             | 18031            |
| Donald Lane        | 18012            | Highway 107             | 18032            |
| Dopey Lane         | 18027            | Highway 107             | 18033            |
| Downey Rd          | 18013            | Highway 7               | 18005            |
| Duck Inn Lane      | 18035            | Highway 7               | 18008            |
| Dumbarton Ave      | 18002            | Highway 7               | 18009            |
| Echo Crt           | 18029            | Highway 7               | 18010            |
| Echo Forest Dr     | 18029            | Highway 7               | 18014            |
| Edward Lane        | 18012            | Highway 7               | 18015            |
| Elder Ave          | 18009            | Highway 7               | 18016            |
| Elkridge Lane      | 18034            | Highway 7               | 18018            |
| Emily Crt          | 18032            | Highway 7               | 18019            |
| Ernie Lane         | 18011            | Highway 7               | 18022            |
| Exeter Crt         | 18033            | Highway 7               | 18028            |
| Faber Cres         | 18024            | Highway 7               | 18029            |
| Fader St           | 18003            | Highway 7               | 18033            |
| Fairway Grove      | 18005            | Highway 7               | 18034            |
| Fairway Grove      | 18006            | Hillsboro Dr            | 18018            |
| Fernleaf Lane      | 18035            | Hirandale Cres          | 18020            |
| Field Crt          | 18021            | Homer Lane              | 18034            |
| Forest Hills Exten | 18002            | Horace Loop             | 18011            |
| Forest Hills Exten | 18003            | Horace Loop             | 18013            |
| Forest Hills Exten | 18005            | Hummingbird Dr          | 18029            |
| Forest Hills Exten | 18007            | Isabella Dr             | 18012            |
| Foxwood Cres       | 18031            | Isaiah Lane             | 18012            |
| Gander Ave         | 18006            | Jack Lane               | 18016            |
| Gander Ave         | 18008            | Jemalea Lane            | 18034            |
| Giberson Dr        | 18019            | Jenking Blvd            | 18025            |
| Glacier Ridge      | 18034            | John Cross Dr           | 18023            |
| Glasgow Rd         | 18014            | John Stewart Dr         | 18020            |
| Glasgow Rd         | 18015            | John Wood Rd            | 18024            |
| Glendale Dr        | 18021            | Johnson Rd              | 18011            |
| Glenelg Crt        | 18005            | Johnson Rd              | 18012            |
| Gold Lane          | 18007            | Johnson Rd              | 18013            |
| Golf View Dr       | 18003            | Joyce Crt               | 18024            |
| Gourok Ave         | 18002<br>18013   | Joyce Crt<br>Karen Cres | 18025<br>18033   |
| Grant Hill Lane    | 10013            | Naiell Cles             | 10033            |

| Street Name                 | Polling Division | Street Name         | Polling Division |
|-----------------------------|------------------|---------------------|------------------|
| Karen Dr                    | 18018            | Martin Lake Dr      | 18029            |
| Karen Scott Dr              | 18035            | Maurice Lane        | 18013            |
| Kennedy Dr                  | 18001            | Meldrum Lane        | 18034            |
| Kennedy Dr                  | 18003            | Memorial Dr         | 18018            |
| Kennedy Dr                  | 18004            | Mineville Rd        | 18029            |
| Kenora Dr                   | 18021            | Mineville Rd        | 18032            |
| Kent Dr                     | 18029            | Montague Dr         | 18005            |
| Kenzie Ridge                | 18024            | Montague Mines Rd   | 18007            |
| Kenzie Ridge                | 18029            | Montague Rd         | 18005            |
| Kings Way                   | 18024            | Montague Rd         | 18006            |
| Kings Way                   | 18029            | Montague Rd         | 18007            |
| Kitpu Rd                    | 18014            | Montague Rd         | 18018            |
| Kuhn Rd                     | 18001            | Montague Rd Ramp    | 18007            |
| Kuhn Rd                     | 18003            | Mountain View Dr    | 18026            |
| Lake Eagle Dr               | 18014            | Myra Rd             | 18034            |
| Lake Loon Cres              | 18005            | Myra Rd             | 18035            |
| Lake Loon Rd                | 18005            | Nadine Dr           | 18035            |
| Lake Loon Rd                | 18008            | Narrows Lane        | 18034            |
| Lake Major Rd               | 18010            | Neilson Dr          | 18010            |
| Lake Major Rd               | 18022            | Neilson Dr          | 18022            |
| Lakefront Dr                | 18028            | Nevan Rd            | 18033            |
| Lakefront Dr                | 18030            | Norbec Lane         | 18013            |
| Lakehill Dr                 | 18005            | North Preston Rd    | 18010            |
| Lakemist Crt                | 18014            | North Preston Rd    | 18013            |
| Lawdith Dr                  | 18034            | North Preston Rd    | 18014            |
| Leander Dr                  | 18019            | Norwood Crt         | 18034            |
| Lenora Lane                 | 18010            | Notting Hill Rd     | 18032            |
| Linda Lane                  | 18029            | Oconnell Dr         | 18033            |
| Little Jessus Lane          | 18034            | Oconnell Dr         | 18034            |
| Little Partridge River Lane | 18015            | Odell Dr            | 18018            |
| Lochaber Crt                | 18005            | Ohearn Lane         | 18016            |
| Lochmoor Lane               | 18005            | Old Fairbanks Rd    | 18033            |
| Lorne Dr                    | 18022            | Old German Rd       | 18010            |
| Lower Governor St           | 18015            | Old Lake Echo Rd    | 18028            |
| Lower Partridge River Rd    | 18015            | Old Lawrencetown Rd | 18020            |
| Luann Dr                    | 18018            | Old Lawrencetown Rd | 18021            |
| Lydia Lane                  | 18029            | OLD TK7 RD          | 18015            |
| Macfarlane St               | 18025            | Parker Lane         | 18033            |
| Maclaughlin Rd              | 18008            | Parker Lane         | 18034            |
| Maclaughlin Rd              | 18019            | Partridge Nest Dr   | 18032            |
| Madeira Cres                | 18017            | Patricia Pl         | 18024            |
| Main St                     | 18001            | Paul David Crt      | 18002            |
| Main St                     | 18003            | Penticton Dr        | 18022            |
| Marie Ave                   | 18025            | Peter Crt           | 18032            |
| Martin Lake Dr              | 18024            | Polaris Lane        | 18034            |

| Street Name       | Polling Division | Street Name              | Polling Division |
|-------------------|------------------|--------------------------|------------------|
| Ponderosa Dr      | 18028            | Simmonds Rd              | 18013            |
| Ponderosa Dr      | 18030            | Sleepy Lane              | 18027            |
| Prescott Dr       | 18008            | Smallwood Ave            | 18006            |
| Prospectors Loop  | 18007            | Smith Lane               | 18013            |
| Puffin Dr         | 18035            | Sneezy Ave               | 18027            |
| Quiescent Lane    | 18035            | Snow White Dr            | 18027            |
| Quindora Cres     | 18017            | Snow White Dr            | 18028            |
| Rambling Lane     | 18034            | Sophia Cres              | 18020            |
| Rattling Ave      | 18006            | Sovereign Cres           | 18020            |
| Reddy Dr          | 18010            | Sparks Rd                | 18008            |
| Richardson Dr     | 18022            | Springbrook Lane         | 18034            |
| Riley Rd          | 18008            | Starview Lane            | 18033            |
| Riley Rd          | 18019            | Starview Lane            | 18034            |
| River Dr          | 18028            | Stillwater Crt           | 18031            |
| Riverfront Crt    | 18031            | Stoney Creek Dr          | 18031            |
| Robert Annie Lane | 18012            | Stoney Creek Dr          | 18032            |
| Robert Lane       | 18019            | Strath Lane              | 18001            |
| Robina Dr         | 18029            | Strawberry Lane          | 18032            |
| Rock Island Run   | 18034            | Sugarwood Crt            | 18034            |
| Roland Norwood Dr | 18030            | Sunrise Dr               | 18028            |
| Roleika Dr        | 18001            | Suzanne Crt              | 18035            |
| Roleika Dr        | 18003            | Tall Trees Crt           | 18032            |
| Roleika Dr        | 18004            | Tamara Dr                | 18020            |
| Ronda Dr          | 18035            | Tanlor Dr                | 18034            |
| Rosehip Lane      | 18029            | Teaberry Lane            | 18035            |
| Ross Rd           | 18021            | Terra Nova Ave           | 18006            |
| Ross Rd           | 18022            | Terry Crt                | 18023            |
| Ruben Crt         | 18001            | Theresa Crt              | 18024            |
| Ruben Crt         | 18003            | Thomas St                | 18023            |
| Ryedale Crt       | 18022            | Thomas St                | 18024            |
| Salmon River Dr   | 18014            | Thomas St                | 18025            |
| Salmon River Dr   | 18022            | Tiffany Crt              | 18015            |
| Sandra Dr         | 18023            | Tiffany Crt              | 18029            |
| Sandy Lane        | 18033            | Tina Crt                 | 18035            |
| Sandy Lane        | 18034            | Trinah Crt               | 18019            |
| Sanur Lane        | 18033            | Two Rivers Dr            | 18031            |
| Scotsburn Ave     | 18003            | Two Rivers Dr            | 18032            |
| Serocco Cres      | 18017            | Upper Governor St        | 18013            |
| Serpentine Ave    | 18006            | Upper Governor St        | 18014            |
| Shadewell Lane    | 18029            | Upper Governor St        | 18015            |
| Shannon Dr        | 18022            | Upper Partridge River Rd | 18014            |
| Sharons Pl        | 18019            | Upper Partridge River Rd | 18015            |
| Shaufner Lane     | 18034            | Upper Partridge River Rd | 18016            |
| Sheiling Lane     | 18002            | Vaughan Lane             | 18007            |
| Simmonds Rd       | 18012            | Walker St                | 18023            |