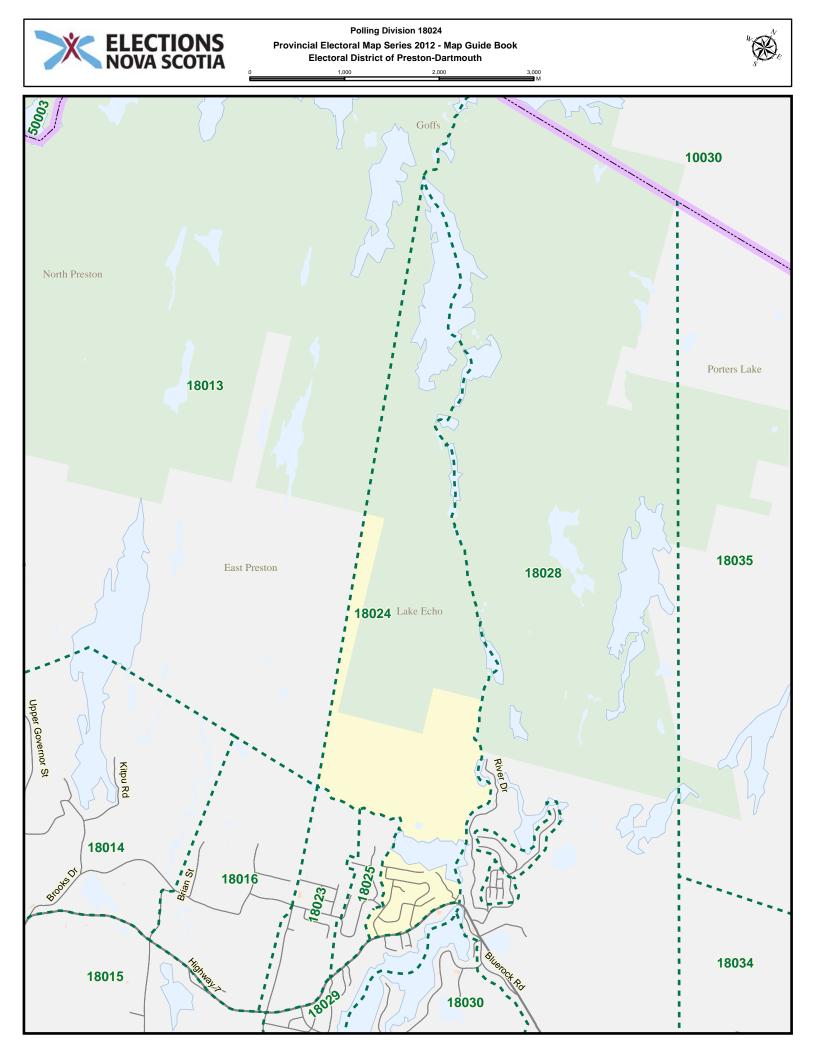

## Polling Division 18011 Provincial Electoral Map Series 2012 - Map Guide Book Electoral District of Preston-Dartmouth ° E

30 60 90 M