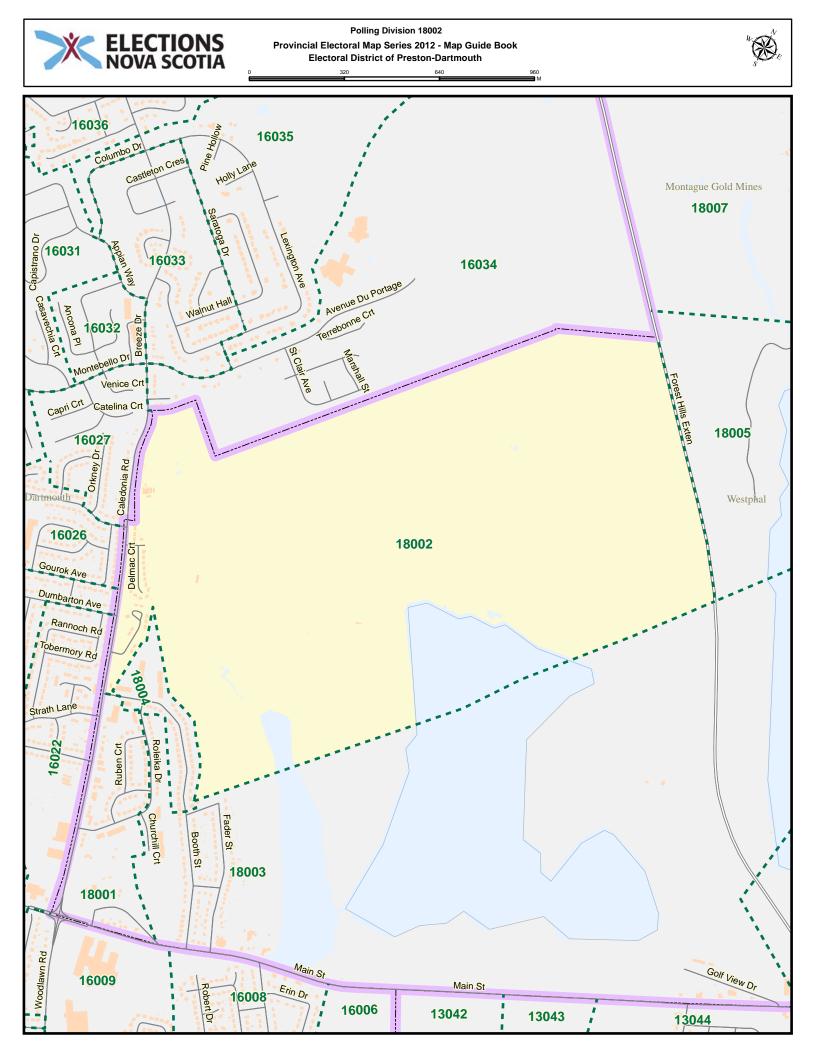

## Preston-Dartmouth - Index

| Street Name     | Polling Division | Street Name       | Polling Division |
|-----------------|------------------|-------------------|------------------|
| Alex Lane       | 18013            | Broom Rd          | 18019            |
| Alfred Dr       | 18012            | Bumpy Lane        | 18026            |
| Amelia Crt      | 18012            | Bundy Lane        | 18008            |
| Amos Walter Dr  | 18013            | Burnhope Dr       | 18007            |
| Anna Lane       | 18034            | Byron Cres        | 18001            |
| Antares Crt     | 18019            | Byron Cres        | 18003            |
| Apple St        | 18009            | Cain St           | 18011            |
| Arbor Hill      | 18029            | Cain St           | 18013            |
| Ash Tree Crt    | 18021            | Caledonia Rd      | 18001            |
| Auburn Dr       | 18017            | Caledonia Rd      | 18002            |
| Auburn Dr       | 18018            | Candy Mountain Rd | 18032            |
| Auburn Dr       | 18019            | Canopy Lane       | 18029            |
| Auburn Dr       | 18020            | Carleton Dr       | 18029            |
| Badger Ave      | 18006            | Cassandra Dr      | 18020            |
| Bainbridge Crt  | 18010            | Chamberlain Dr    | 18008            |
| Bali Terr       | 18033            | Chamberlain Dr    | 18010            |
| Barbara Dr      | 18018            | Chater Dr         | 18022            |
| Bashful Ave     | 18027            | Cherry Brook Rd   | 18008            |
| Beals Cres      | 18013            | Cherry Brook Rd   | 18022            |
| Beech Hill Dr   | 18024            | Cheviot Hill      | 18033            |
| Beech Hill Dr   | 18025            | Chris Evan Dr     | 18022            |
| Beech Hill Dr   | 18029            | Christopher Lane  | 18033            |
| Bell St         | 18023            | Churchill Crt     | 18003            |
| Bell St         | 18029            | Churchill Terr    | 18011            |
| Benjamin Blvd   | 18025            | Churchlake Dr     | 18028            |
| Beth Crt        | 18031            | Circle Dr         | 18026            |
| Betty Dr        | 18019            | Circle Dr         | 18027            |
| Birch St        | 18009            | Circle Dr         | 18028            |
| Bluerock Rd     | 18028            | Clarence St       | 18011            |
| Booth St        | 18003            | Cocoa St          | 18009            |
| Bradorian Dr    | 18017            | Codroy Ave        | 18006            |
| Bradorian Dr    | 18018            | Codroy Cres       | 18006            |
| Bradorian Dr    | 18020            | Country Lake Dr   | 18030            |
| Braeloch Crt    | 18005            | Covey Lane        | 18034            |
| Breezy Lane     | 18028            | Cranehill Rd      | 18010            |
| Brian Andrew St | 18023            | Cranehill Rd      | 18014            |
| Brian Dr        | 18018            | Cranton Dr        | 18034            |
| Brian St        | 18016            | Creekside Lane    | 18034            |
| Brooks Dr       | 18014            | David St          | 18003            |
| Brooks Dr       | 18015            | Davidsons Rd      | 18034            |
| Brooks Dr       | 18016            | Deepwood Dr       | 18035            |
| Brookside Ave   | 18021            | Deerwood Dr       | 18031            |
| 2.0010007000    |                  |                   |                  |

| Street Name        | Polling Division | Street Name             | Polling Division |
|--------------------|------------------|-------------------------|------------------|
| Deerwood Dr        | 18032            | Grapevine Lane          | 18033            |
| Delmac Crt         | 18002            | Greenvale Cres          | 18021            |
| Dempster Cres      | 18032            | Grumpy Lane             | 18026            |
| Denise Dr          | 18023            | Grumpy Lane             | 18027            |
| Diggs Dr           | 18015            | Happy Dr                | 18026            |
| Diggs Dr           | 18016            | Happy Dr                | 18027            |
| Doc Ave            | 18027            | Heavens Lane            | 18035            |
| Dockside Lane      | 18035            | Highway 107             | 18015            |
| Dogwood St         | 18009            | Highway 107             | 18031            |
| Donald Lane        | 18012            | Highway 107             | 18032            |
| Dopey Lane         | 18027            | Highway 107             | 18033            |
| Downey Rd          | 18013            | Highway 7               | 18005            |
| Duck Inn Lane      | 18035            | Highway 7               | 18008            |
| Dumbarton Ave      | 18002            | Highway 7               | 18009            |
| Echo Crt           | 18029            | Highway 7               | 18010            |
| Echo Forest Dr     | 18029            | Highway 7               | 18014            |
| Edward Lane        | 18012            | Highway 7               | 18015            |
| Elder Ave          | 18009            | Highway 7               | 18016            |
| Elkridge Lane      | 18034            | Highway 7               | 18018            |
| Emily Crt          | 18032            | Highway 7               | 18019            |
| Ernie Lane         | 18011            | Highway 7               | 18022            |
| Exeter Crt         | 18033            | Highway 7               | 18028            |
| Faber Cres         | 18024            | Highway 7               | 18029            |
| Fader St           | 18003            | Highway 7               | 18033            |
| Fairway Grove      | 18005            | Highway 7               | 18034            |
| Fairway Grove      | 18006            | Hillsboro Dr            | 18018            |
| Fernleaf Lane      | 18035            | Hirandale Cres          | 18020            |
| Field Crt          | 18021            | Homer Lane              | 18034            |
| Forest Hills Exten | 18002            | Horace Loop             | 18011            |
| Forest Hills Exten | 18003            | Horace Loop             | 18013            |
| Forest Hills Exten | 18005            | Hummingbird Dr          | 18029            |
| Forest Hills Exten | 18007            | Isabella Dr             | 18012            |
| Foxwood Cres       | 18031            | Isaiah Lane             | 18012            |
| Gander Ave         | 18006            | Jack Lane               | 18016            |
| Gander Ave         | 18008            | Jemalea Lane            | 18034            |
| Giberson Dr        | 18019            | Jenking Blvd            | 18025            |
| Glacier Ridge      | 18034            | John Cross Dr           | 18023            |
| Glasgow Rd         | 18014            | John Stewart Dr         | 18020            |
| Glasgow Rd         | 18015            | John Wood Rd            | 18024            |
| Glendale Dr        | 18021            | Johnson Rd              | 18011            |
| Glenelg Crt        | 18005            | Johnson Rd              | 18012            |
| Gold Lane          | 18007            | Johnson Rd              | 18013            |
| Golf View Dr       | 18003            | Joyce Crt               | 18024            |
| Gourok Ave         | 18002<br>18013   | Joyce Crt<br>Karen Cres | 18025<br>18033   |
| Grant Hill Lane    | 10013            | Naiell Cles             | 10033            |

| Street Name                 | Polling Division | Street Name         | Polling Division |
|-----------------------------|------------------|---------------------|------------------|
| Karen Dr                    | 18018            | Martin Lake Dr      | 18029            |
| Karen Scott Dr              | 18035            | Maurice Lane        | 18013            |
| Kennedy Dr                  | 18001            | Meldrum Lane        | 18034            |
| Kennedy Dr                  | 18003            | Memorial Dr         | 18018            |
| Kennedy Dr                  | 18004            | Mineville Rd        | 18029            |
| Kenora Dr                   | 18021            | Mineville Rd        | 18032            |
| Kent Dr                     | 18029            | Montague Dr         | 18005            |
| Kenzie Ridge                | 18024            | Montague Mines Rd   | 18007            |
| Kenzie Ridge                | 18029            | Montague Rd         | 18005            |
| Kings Way                   | 18024            | Montague Rd         | 18006            |
| Kings Way                   | 18029            | Montague Rd         | 18007            |
| Kitpu Rd                    | 18014            | Montague Rd         | 18018            |
| Kuhn Rd                     | 18001            | Montague Rd Ramp    | 18007            |
| Kuhn Rd                     | 18003            | Mountain View Dr    | 18026            |
| Lake Eagle Dr               | 18014            | Myra Rd             | 18034            |
| Lake Loon Cres              | 18005            | Myra Rd             | 18035            |
| Lake Loon Rd                | 18005            | Nadine Dr           | 18035            |
| Lake Loon Rd                | 18008            | Narrows Lane        | 18034            |
| Lake Major Rd               | 18010            | Neilson Dr          | 18010            |
| Lake Major Rd               | 18022            | Neilson Dr          | 18022            |
| Lakefront Dr                | 18028            | Nevan Rd            | 18033            |
| Lakefront Dr                | 18030            | Norbec Lane         | 18013            |
| Lakehill Dr                 | 18005            | North Preston Rd    | 18010            |
| Lakemist Crt                | 18014            | North Preston Rd    | 18013            |
| Lawdith Dr                  | 18034            | North Preston Rd    | 18014            |
| Leander Dr                  | 18019            | Norwood Crt         | 18034            |
| Lenora Lane                 | 18010            | Notting Hill Rd     | 18032            |
| Linda Lane                  | 18029            | Oconnell Dr         | 18033            |
| Little Jessus Lane          | 18034            | Oconnell Dr         | 18034            |
| Little Partridge River Lane | 18015            | Odell Dr            | 18018            |
| Lochaber Crt                | 18005            | Ohearn Lane         | 18016            |
| Lochmoor Lane               | 18005            | Old Fairbanks Rd    | 18033            |
| Lorne Dr                    | 18022            | Old German Rd       | 18010            |
| Lower Governor St           | 18015            | Old Lake Echo Rd    | 18028            |
| Lower Partridge River Rd    | 18015            | Old Lawrencetown Rd | 18020            |
| Luann Dr                    | 18018            | Old Lawrencetown Rd | 18021            |
| Lydia Lane                  | 18029            | OLD TK7 RD          | 18015            |
| Macfarlane St               | 18025            | Parker Lane         | 18033            |
| Maclaughlin Rd              | 18008            | Parker Lane         | 18034            |
| Maclaughlin Rd              | 18019            | Partridge Nest Dr   | 18032            |
| Madeira Cres                | 18017            | Patricia Pl         | 18024            |
| Main St                     | 18001            | Paul David Crt      | 18002            |
| Main St                     | 18003            | Penticton Dr        | 18022            |
| Marie Ave                   | 18025            | Peter Crt           | 18032            |
| Martin Lake Dr              | 18024            | Polaris Lane        | 18034            |

| Street Name       | Polling Division | Street Name              | Polling Division |
|-------------------|------------------|--------------------------|------------------|
| Ponderosa Dr      | 18028            | Simmonds Rd              | 18013            |
| Ponderosa Dr      | 18030            | Sleepy Lane              | 18027            |
| Prescott Dr       | 18008            | Smallwood Ave            | 18006            |
| Prospectors Loop  | 18007            | Smith Lane               | 18013            |
| Puffin Dr         | 18035            | Sneezy Ave               | 18027            |
| Quiescent Lane    | 18035            | Snow White Dr            | 18027            |
| Quindora Cres     | 18017            | Snow White Dr            | 18028            |
| Rambling Lane     | 18034            | Sophia Cres              | 18020            |
| Rattling Ave      | 18006            | Sovereign Cres           | 18020            |
| Reddy Dr          | 18010            | Sparks Rd                | 18008            |
| Richardson Dr     | 18022            | Springbrook Lane         | 18034            |
| Riley Rd          | 18008            | Starview Lane            | 18033            |
| Riley Rd          | 18019            | Starview Lane            | 18034            |
| River Dr          | 18028            | Stillwater Crt           | 18031            |
| Riverfront Crt    | 18031            | Stoney Creek Dr          | 18031            |
| Robert Annie Lane | 18012            | Stoney Creek Dr          | 18032            |
| Robert Lane       | 18019            | Strath Lane              | 18001            |
| Robina Dr         | 18029            | Strawberry Lane          | 18032            |
| Rock Island Run   | 18034            | Sugarwood Crt            | 18034            |
| Roland Norwood Dr | 18030            | Sunrise Dr               | 18028            |
| Roleika Dr        | 18001            | Suzanne Crt              | 18035            |
| Roleika Dr        | 18003            | Tall Trees Crt           | 18032            |
| Roleika Dr        | 18004            | Tamara Dr                | 18020            |
| Ronda Dr          | 18035            | Tanlor Dr                | 18034            |
| Rosehip Lane      | 18029            | Teaberry Lane            | 18035            |
| Ross Rd           | 18021            | Terra Nova Ave           | 18006            |
| Ross Rd           | 18022            | Terry Crt                | 18023            |
| Ruben Crt         | 18001            | Theresa Crt              | 18024            |
| Ruben Crt         | 18003            | Thomas St                | 18023            |
| Ryedale Crt       | 18022            | Thomas St                | 18024            |
| Salmon River Dr   | 18014            | Thomas St                | 18025            |
| Salmon River Dr   | 18022            | Tiffany Crt              | 18015            |
| Sandra Dr         | 18023            | Tiffany Crt              | 18029            |
| Sandy Lane        | 18033            | Tina Crt                 | 18035            |
| Sandy Lane        | 18034            | Trinah Crt               | 18019            |
| Sanur Lane        | 18033            | Two Rivers Dr            | 18031            |
| Scotsburn Ave     | 18003            | Two Rivers Dr            | 18032            |
| Serocco Cres      | 18017            | Upper Governor St        | 18013            |
| Serpentine Ave    | 18006            | Upper Governor St        | 18014            |
| Shadewell Lane    | 18029            | Upper Governor St        | 18015            |
| Shannon Dr        | 18022            | Upper Partridge River Rd | 18014            |
| Sharons Pl        | 18019            | Upper Partridge River Rd | 18015            |
| Shaufner Lane     | 18034            | Upper Partridge River Rd | 18016            |
| Sheiling Lane     | 18002            | Vaughan Lane             | 18007            |
| Simmonds Rd       | 18012            | Walker St                | 18023            |

| Street Name          | Polling Division | Street Name | Polling Division |
|----------------------|------------------|-------------|------------------|
| Warbler Lane         | 18034            |             |                  |
| West Porters Lake Rd | 18033            |             |                  |
| West Side Rd         | 18035            |             |                  |
| Westmount Dr         | 18021            |             |                  |
| Westphal Way         | 18009            |             |                  |
| Westwood Dr          | 18001            |             |                  |
| Whynder Lake Rd      | 18013            |             |                  |
| Wilfred Jackson Way  | 18022            |             |                  |
| Wilfred Joseph Dr    | 18012            |             |                  |
| William St           | 18016            |             |                  |
| William St           | 18023            |             |                  |
| Willis Lane          | 18013            |             |                  |