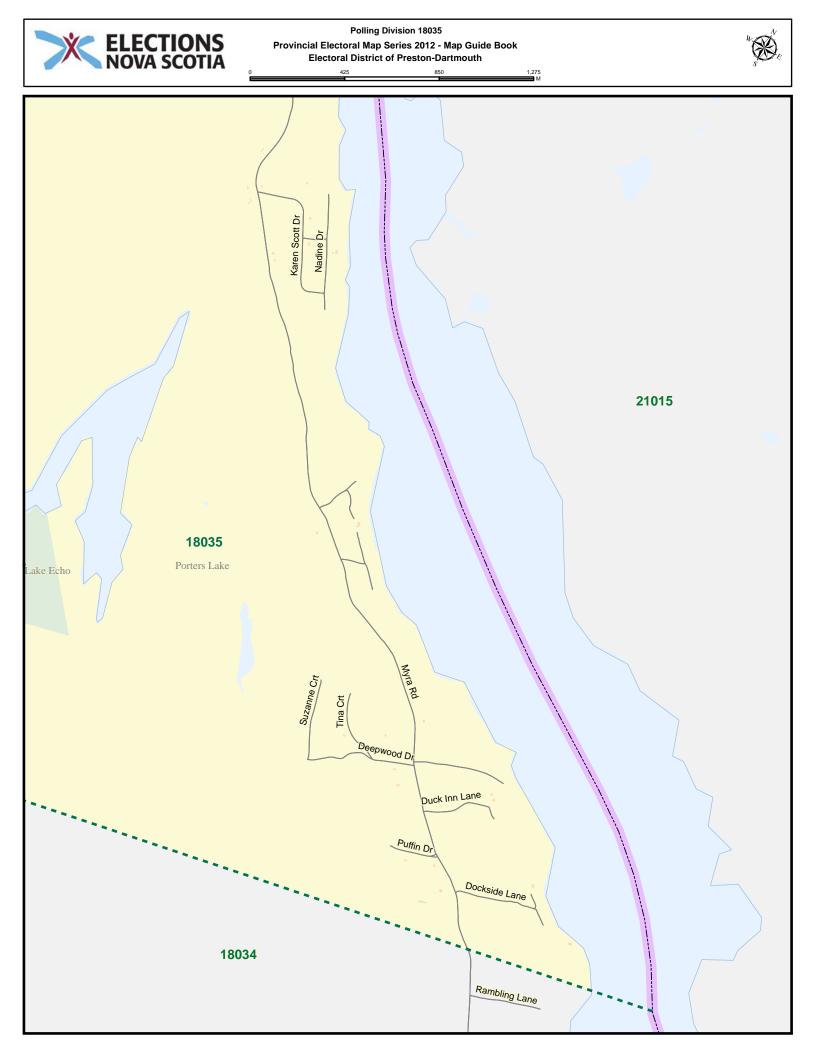

## Preston-Dartmouth - Index

| Street Name     | Polling Division | Street Name       | Polling Division |
|-----------------|------------------|-------------------|------------------|
| Alex Lane       | 18013            | Broom Rd          | 18019            |
| Alfred Dr       | 18012            | Bumpy Lane        | 18026            |
| Amelia Crt      | 18012            | Bundy Lane        | 18008            |
| Amos Walter Dr  | 18013            | Burnhope Dr       | 18007            |
| Anna Lane       | 18034            | Byron Cres        | 18001            |
| Antares Crt     | 18019            | Byron Cres        | 18003            |
| Apple St        | 18009            | Cain St           | 18011            |
| Arbor Hill      | 18029            | Cain St           | 18013            |
| Ash Tree Crt    | 18021            | Caledonia Rd      | 18001            |
| Auburn Dr       | 18017            | Caledonia Rd      | 18002            |
| Auburn Dr       | 18018            | Candy Mountain Rd | 18032            |
| Auburn Dr       | 18019            | Canopy Lane       | 18029            |
| Auburn Dr       | 18020            | Carleton Dr       | 18029            |
| Badger Ave      | 18006            | Cassandra Dr      | 18020            |
| Bainbridge Crt  | 18010            | Chamberlain Dr    | 18008            |
| Bali Terr       | 18033            | Chamberlain Dr    | 18010            |
| Barbara Dr      | 18018            | Chater Dr         | 18022            |
| Bashful Ave     | 18027            | Cherry Brook Rd   | 18008            |
| Beals Cres      | 18013            | Cherry Brook Rd   | 18022            |
| Beech Hill Dr   | 18024            | Cheviot Hill      | 18033            |
| Beech Hill Dr   | 18025            | Chris Evan Dr     | 18022            |
| Beech Hill Dr   | 18029            | Christopher Lane  | 18033            |
| Bell St         | 18023            | Churchill Crt     | 18003            |
| Bell St         | 18029            | Churchill Terr    | 18011            |
| Benjamin Blvd   | 18025            | Churchlake Dr     | 18028            |
| Beth Crt        | 18031            | Circle Dr         | 18026            |
| Betty Dr        | 18019            | Circle Dr         | 18027            |
| Birch St        | 18009            | Circle Dr         | 18028            |
| Bluerock Rd     | 18028            | Clarence St       | 18011            |
| Booth St        | 18003            | Cocoa St          | 18009            |
| Bradorian Dr    | 18017            | Codroy Ave        | 18006            |
| Bradorian Dr    | 18018            | Codroy Cres       | 18006            |
| Bradorian Dr    | 18020            | Country Lake Dr   | 18030            |
| Braeloch Crt    | 18005            | Covey Lane        | 18034            |
| Breezy Lane     | 18028            | Cranehill Rd      | 18010            |
| Brian Andrew St | 18023            | Cranehill Rd      | 18014            |
| Brian Dr        | 18018            | Cranton Dr        | 18034            |
| Brian St        | 18016            | Creekside Lane    | 18034            |
| Brooks Dr       | 18014            | David St          | 18003            |
| Brooks Dr       | 18015            | Davidsons Rd      | 18034            |
| Brooks Dr       | 18016            | Deepwood Dr       | 18035            |
| Brookside Ave   | 18021            | Deerwood Dr       | 18031            |
| 2.0010007000    |                  |                   |                  |

| Street Name        | Polling Division | Street Name             | Polling Division |
|--------------------|------------------|-------------------------|------------------|
| Deerwood Dr        | 18032            | Grapevine Lane          | 18033            |
| Delmac Crt         | 18002            | Greenvale Cres          | 18021            |
| Dempster Cres      | 18032            | Grumpy Lane             | 18026            |
| Denise Dr          | 18023            | Grumpy Lane             | 18027            |
| Diggs Dr           | 18015            | Happy Dr                | 18026            |
| Diggs Dr           | 18016            | Happy Dr                | 18027            |
| Doc Ave            | 18027            | Heavens Lane            | 18035            |
| Dockside Lane      | 18035            | Highway 107             | 18015            |
| Dogwood St         | 18009            | Highway 107             | 18031            |
| Donald Lane        | 18012            | Highway 107             | 18032            |
| Dopey Lane         | 18027            | Highway 107             | 18033            |
| Downey Rd          | 18013            | Highway 7               | 18005            |
| Duck Inn Lane      | 18035            | Highway 7               | 18008            |
| Dumbarton Ave      | 18002            | Highway 7               | 18009            |
| Echo Crt           | 18029            | Highway 7               | 18010            |
| Echo Forest Dr     | 18029            | Highway 7               | 18014            |
| Edward Lane        | 18012            | Highway 7               | 18015            |
| Elder Ave          | 18009            | Highway 7               | 18016            |
| Elkridge Lane      | 18034            | Highway 7               | 18018            |
| Emily Crt          | 18032            | Highway 7               | 18019            |
| Ernie Lane         | 18011            | Highway 7               | 18022            |
| Exeter Crt         | 18033            | Highway 7               | 18028            |
| Faber Cres         | 18024            | Highway 7               | 18029            |
| Fader St           | 18003            | Highway 7               | 18033            |
| Fairway Grove      | 18005            | Highway 7               | 18034            |
| Fairway Grove      | 18006            | Hillsboro Dr            | 18018            |
| Fernleaf Lane      | 18035            | Hirandale Cres          | 18020            |
| Field Crt          | 18021            | Homer Lane              | 18034            |
| Forest Hills Exten | 18002            | Horace Loop             | 18011            |
| Forest Hills Exten | 18003            | Horace Loop             | 18013            |
| Forest Hills Exten | 18005            | Hummingbird Dr          | 18029            |
| Forest Hills Exten | 18007            | Isabella Dr             | 18012            |
| Foxwood Cres       | 18031            | Isaiah Lane             | 18012            |
| Gander Ave         | 18006            | Jack Lane               | 18016            |
| Gander Ave         | 18008            | Jemalea Lane            | 18034            |
| Giberson Dr        | 18019            | Jenking Blvd            | 18025            |
| Glacier Ridge      | 18034            | John Cross Dr           | 18023            |
| Glasgow Rd         | 18014            | John Stewart Dr         | 18020            |
| Glasgow Rd         | 18015            | John Wood Rd            | 18024            |
| Glendale Dr        | 18021            | Johnson Rd              | 18011            |
| Glenelg Crt        | 18005            | Johnson Rd              | 18012            |
| Gold Lane          | 18007            | Johnson Rd              | 18013            |
| Golf View Dr       | 18003            | Joyce Crt               | 18024            |
| Gourok Ave         | 18002<br>18013   | Joyce Crt<br>Karen Cres | 18025<br>18033   |
| Grant Hill Lane    | 10013            | Naiell Cles             | 10033            |

| Street Name                 | Polling Division | Street Name         | Polling Division |
|-----------------------------|------------------|---------------------|------------------|
| Karen Dr                    | 18018            | Martin Lake Dr      | 18029            |
| Karen Scott Dr              | 18035            | Maurice Lane        | 18013            |
| Kennedy Dr                  | 18001            | Meldrum Lane        | 18034            |
| Kennedy Dr                  | 18003            | Memorial Dr         | 18018            |
| Kennedy Dr                  | 18004            | Mineville Rd        | 18029            |
| Kenora Dr                   | 18021            | Mineville Rd        | 18032            |
| Kent Dr                     | 18029            | Montague Dr         | 18005            |
| Kenzie Ridge                | 18024            | Montague Mines Rd   | 18007            |
| Kenzie Ridge                | 18029            | Montague Rd         | 18005            |
| Kings Way                   | 18024            | Montague Rd         | 18006            |
| Kings Way                   | 18029            | Montague Rd         | 18007            |
| Kitpu Rd                    | 18014            | Montague Rd         | 18018            |
| Kuhn Rd                     | 18001            | Montague Rd Ramp    | 18007            |
| Kuhn Rd                     | 18003            | Mountain View Dr    | 18026            |
| Lake Eagle Dr               | 18014            | Myra Rd             | 18034            |
| Lake Loon Cres              | 18005            | Myra Rd             | 18035            |
| Lake Loon Rd                | 18005            | Nadine Dr           | 18035            |
| Lake Loon Rd                | 18008            | Narrows Lane        | 18034            |
| Lake Major Rd               | 18010            | Neilson Dr          | 18010            |
| Lake Major Rd               | 18022            | Neilson Dr          | 18022            |
| Lakefront Dr                | 18028            | Nevan Rd            | 18033            |
| Lakefront Dr                | 18030            | Norbec Lane         | 18013            |
| Lakehill Dr                 | 18005            | North Preston Rd    | 18010            |
| Lakemist Crt                | 18014            | North Preston Rd    | 18013            |
| Lawdith Dr                  | 18034            | North Preston Rd    | 18014            |
| Leander Dr                  | 18019            | Norwood Crt         | 18034            |
| Lenora Lane                 | 18010            | Notting Hill Rd     | 18032            |
| Linda Lane                  | 18029            | Oconnell Dr         | 18033            |
| Little Jessus Lane          | 18034            | Oconnell Dr         | 18034            |
| Little Partridge River Lane | 18015            | Odell Dr            | 18018            |
| Lochaber Crt                | 18005            | Ohearn Lane         | 18016            |
| Lochmoor Lane               | 18005            | Old Fairbanks Rd    | 18033            |
| Lorne Dr                    | 18022            | Old German Rd       | 18010            |
| Lower Governor St           | 18015            | Old Lake Echo Rd    | 18028            |
| Lower Partridge River Rd    | 18015            | Old Lawrencetown Rd | 18020            |
| Luann Dr                    | 18018            | Old Lawrencetown Rd | 18021            |
| Lydia Lane                  | 18029            | OLD TK7 RD          | 18015            |
| Macfarlane St               | 18025            | Parker Lane         | 18033            |
| Maclaughlin Rd              | 18008            | Parker Lane         | 18034            |
| Maclaughlin Rd              | 18019            | Partridge Nest Dr   | 18032            |
| Madeira Cres                | 18017            | Patricia Pl         | 18024            |
| Main St                     | 18001            | Paul David Crt      | 18002            |
| Main St                     | 18003            | Penticton Dr        | 18022            |
| Marie Ave                   | 18025            | Peter Crt           | 18032            |
| Martin Lake Dr              | 18024            | Polaris Lane        | 18034            |

| Street Name       | Polling Division | Street Name              | Polling Division |
|-------------------|------------------|--------------------------|------------------|
| Ponderosa Dr      | 18028            | Simmonds Rd              | 18013            |
| Ponderosa Dr      | 18030            | Sleepy Lane              | 18027            |
| Prescott Dr       | 18008            | Smallwood Ave            | 18006            |
| Prospectors Loop  | 18007            | Smith Lane               | 18013            |
| Puffin Dr         | 18035            | Sneezy Ave               | 18027            |
| Quiescent Lane    | 18035            | Snow White Dr            | 18027            |
| Quindora Cres     | 18017            | Snow White Dr            | 18028            |
| Rambling Lane     | 18034            | Sophia Cres              | 18020            |
| Rattling Ave      | 18006            | Sovereign Cres           | 18020            |
| Reddy Dr          | 18010            | Sparks Rd                | 18008            |
| Richardson Dr     | 18022            | Springbrook Lane         | 18034            |
| Riley Rd          | 18008            | Starview Lane            | 18033            |
| Riley Rd          | 18019            | Starview Lane            | 18034            |
| River Dr          | 18028            | Stillwater Crt           | 18031            |
| Riverfront Crt    | 18031            | Stoney Creek Dr          | 18031            |
| Robert Annie Lane | 18012            | Stoney Creek Dr          | 18032            |
| Robert Lane       | 18019            | Strath Lane              | 18001            |
| Robina Dr         | 18029            | Strawberry Lane          | 18032            |
| Rock Island Run   | 18034            | Sugarwood Crt            | 18034            |
| Roland Norwood Dr | 18030            | Sunrise Dr               | 18028            |
| Roleika Dr        | 18001            | Suzanne Crt              | 18035            |
| Roleika Dr        | 18003            | Tall Trees Crt           | 18032            |
| Roleika Dr        | 18004            | Tamara Dr                | 18020            |
| Ronda Dr          | 18035            | Tanlor Dr                | 18034            |
| Rosehip Lane      | 18029            | Teaberry Lane            | 18035            |
| Ross Rd           | 18021            | Terra Nova Ave           | 18006            |
| Ross Rd           | 18022            | Terry Crt                | 18023            |
| Ruben Crt         | 18001            | Theresa Crt              | 18024            |
| Ruben Crt         | 18003            | Thomas St                | 18023            |
| Ryedale Crt       | 18022            | Thomas St                | 18024            |
| Salmon River Dr   | 18014            | Thomas St                | 18025            |
| Salmon River Dr   | 18022            | Tiffany Crt              | 18015            |
| Sandra Dr         | 18023            | Tiffany Crt              | 18029            |
| Sandy Lane        | 18033            | Tina Crt                 | 18035            |
| Sandy Lane        | 18034            | Trinah Crt               | 18019            |
| Sanur Lane        | 18033            | Two Rivers Dr            | 18031            |
| Scotsburn Ave     | 18003            | Two Rivers Dr            | 18032            |
| Serocco Cres      | 18017            | Upper Governor St        | 18013            |
| Serpentine Ave    | 18006            | Upper Governor St        | 18014            |
| Shadewell Lane    | 18029            | Upper Governor St        | 18015            |
| Shannon Dr        | 18022            | Upper Partridge River Rd | 18014            |
| Sharons Pl        | 18019            | Upper Partridge River Rd | 18015            |
| Shaufner Lane     | 18034            | Upper Partridge River Rd | 18016            |
| Sheiling Lane     | 18002            | Vaughan Lane             | 18007            |
| Simmonds Rd       | 18012            | Walker St                | 18023            |