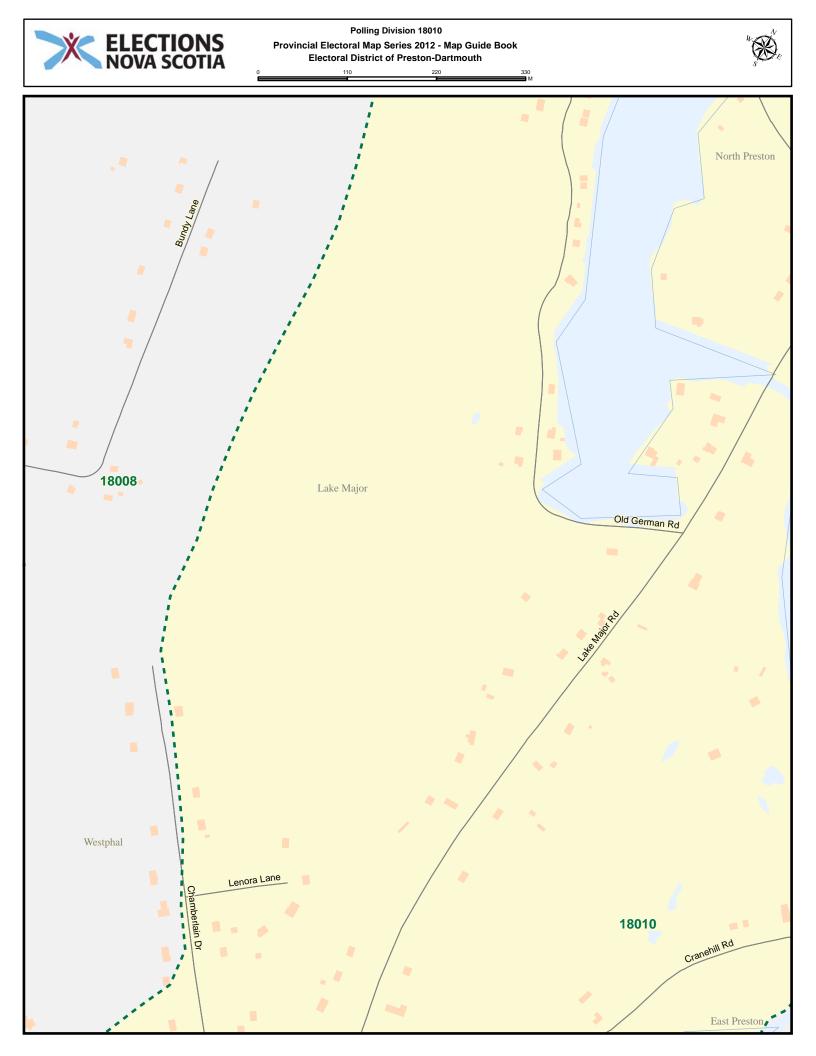

## Preston-Dartmouth - Index

| Street Name     | Polling Division | Street Name       | Polling Division |
|-----------------|------------------|-------------------|------------------|
| Alex Lane       | 18013            | Broom Rd          | 18019            |
| Alfred Dr       | 18012            | Bumpy Lane        | 18026            |
| Amelia Crt      | 18012            | Bundy Lane        | 18008            |
| Amos Walter Dr  | 18013            | Burnhope Dr       | 18007            |
| Anna Lane       | 18034            | Byron Cres        | 18001            |
| Antares Crt     | 18019            | Byron Cres        | 18003            |
| Apple St        | 18009            | Cain St           | 18011            |
| Arbor Hill      | 18029            | Cain St           | 18013            |
| Ash Tree Crt    | 18021            | Caledonia Rd      | 18001            |
| Auburn Dr       | 18017            | Caledonia Rd      | 18002            |
| Auburn Dr       | 18018            | Candy Mountain Rd | 18032            |
| Auburn Dr       | 18019            | Canopy Lane       | 18029            |
| Auburn Dr       | 18020            | Carleton Dr       | 18029            |
| Badger Ave      | 18006            | Cassandra Dr      | 18020            |
| Bainbridge Crt  | 18010            | Chamberlain Dr    | 18008            |
| Bali Terr       | 18033            | Chamberlain Dr    | 18010            |
| Barbara Dr      | 18018            | Chater Dr         | 18022            |
| Bashful Ave     | 18027            | Cherry Brook Rd   | 18008            |
| Beals Cres      | 18013            | Cherry Brook Rd   | 18022            |
| Beech Hill Dr   | 18024            | Cheviot Hill      | 18033            |
| Beech Hill Dr   | 18025            | Chris Evan Dr     | 18022            |
| Beech Hill Dr   | 18029            | Christopher Lane  | 18033            |
| Bell St         | 18023            | Churchill Crt     | 18003            |
| Bell St         | 18029            | Churchill Terr    | 18011            |
| Benjamin Blvd   | 18025            | Churchlake Dr     | 18028            |
| Beth Crt        | 18031            | Circle Dr         | 18026            |
| Betty Dr        | 18019            | Circle Dr         | 18027            |
| Birch St        | 18009            | Circle Dr         | 18028            |
| Bluerock Rd     | 18028            | Clarence St       | 18011            |
| Booth St        | 18003            | Cocoa St          | 18009            |
| Bradorian Dr    | 18017            | Codroy Ave        | 18006            |
| Bradorian Dr    | 18018            | Codroy Cres       | 18006            |
| Bradorian Dr    | 18020            | Country Lake Dr   | 18030            |
| Braeloch Crt    | 18005            | Covey Lane        | 18034            |
| Breezy Lane     | 18028            | Cranehill Rd      | 18010            |
| Brian Andrew St | 18023            | Cranehill Rd      | 18014            |
| Brian Dr        | 18018            | Cranton Dr        | 18034            |
| Brian St        | 18016            | Creekside Lane    | 18034            |
| Brooks Dr       | 18014            | David St          | 18003            |
| Brooks Dr       | 18015            | Davidsons Rd      | 18034            |
| Brooks Dr       | 18016            | Deepwood Dr       | 18035            |
| Brookside Ave   | 18021            | Deerwood Dr       | 18031            |
| 2.0010007000    |                  |                   |                  |

| Street Name        | Polling Division | Street Name             | Polling Division |
|--------------------|------------------|-------------------------|------------------|
| Deerwood Dr        | 18032            | Grapevine Lane          | 18033            |
| Delmac Crt         | 18002            | Greenvale Cres          | 18021            |
| Dempster Cres      | 18032            | Grumpy Lane             | 18026            |
| Denise Dr          | 18023            | Grumpy Lane             | 18027            |
| Diggs Dr           | 18015            | Happy Dr                | 18026            |
| Diggs Dr           | 18016            | Happy Dr                | 18027            |
| Doc Ave            | 18027            | Heavens Lane            | 18035            |
| Dockside Lane      | 18035            | Highway 107             | 18015            |
| Dogwood St         | 18009            | Highway 107             | 18031            |
| Donald Lane        | 18012            | Highway 107             | 18032            |
| Dopey Lane         | 18027            | Highway 107             | 18033            |
| Downey Rd          | 18013            | Highway 7               | 18005            |
| Duck Inn Lane      | 18035            | Highway 7               | 18008            |
| Dumbarton Ave      | 18002            | Highway 7               | 18009            |
| Echo Crt           | 18029            | Highway 7               | 18010            |
| Echo Forest Dr     | 18029            | Highway 7               | 18014            |
| Edward Lane        | 18012            | Highway 7               | 18015            |
| Elder Ave          | 18009            | Highway 7               | 18016            |
| Elkridge Lane      | 18034            | Highway 7               | 18018            |
| Emily Crt          | 18032            | Highway 7               | 18019            |
| Ernie Lane         | 18011            | Highway 7               | 18022            |
| Exeter Crt         | 18033            | Highway 7               | 18028            |
| Faber Cres         | 18024            | Highway 7               | 18029            |
| Fader St           | 18003            | Highway 7               | 18033            |
| Fairway Grove      | 18005            | Highway 7               | 18034            |
| Fairway Grove      | 18006            | Hillsboro Dr            | 18018            |
| Fernleaf Lane      | 18035            | Hirandale Cres          | 18020            |
| Field Crt          | 18021            | Homer Lane              | 18034            |
| Forest Hills Exten | 18002            | Horace Loop             | 18011            |
| Forest Hills Exten | 18003            | Horace Loop             | 18013            |
| Forest Hills Exten | 18005            | Hummingbird Dr          | 18029            |
| Forest Hills Exten | 18007            | Isabella Dr             | 18012            |
| Foxwood Cres       | 18031            | Isaiah Lane             | 18012            |
| Gander Ave         | 18006            | Jack Lane               | 18016            |
| Gander Ave         | 18008            | Jemalea Lane            | 18034            |
| Giberson Dr        | 18019            | Jenking Blvd            | 18025            |
| Glacier Ridge      | 18034            | John Cross Dr           | 18023            |
| Glasgow Rd         | 18014            | John Stewart Dr         | 18020            |
| Glasgow Rd         | 18015            | John Wood Rd            | 18024            |
| Glendale Dr        | 18021            | Johnson Rd              | 18011            |
| Glenelg Crt        | 18005            | Johnson Rd              | 18012            |
| Gold Lane          | 18007            | Johnson Rd              | 18013            |
| Golf View Dr       | 18003            | Joyce Crt               | 18024            |
| Gourok Ave         | 18002<br>18013   | Joyce Crt<br>Karen Cres | 18025<br>18033   |
| Grant Hill Lane    | 10013            | Naiell Cles             | 10033            |

| Street Name                 | Polling Division | Street Name         | Polling Division |
|-----------------------------|------------------|---------------------|------------------|
| Karen Dr                    | 18018            | Martin Lake Dr      | 18029            |
| Karen Scott Dr              | 18035            | Maurice Lane        | 18013            |
| Kennedy Dr                  | 18001            | Meldrum Lane        | 18034            |
| Kennedy Dr                  | 18003            | Memorial Dr         | 18018            |
| Kennedy Dr                  | 18004            | Mineville Rd        | 18029            |
| Kenora Dr                   | 18021            | Mineville Rd        | 18032            |
| Kent Dr                     | 18029            | Montague Dr         | 18005            |
| Kenzie Ridge                | 18024            | Montague Mines Rd   | 18007            |
| Kenzie Ridge                | 18029            | Montague Rd         | 18005            |
| Kings Way                   | 18024            | Montague Rd         | 18006            |
| Kings Way                   | 18029            | Montague Rd         | 18007            |
| Kitpu Rd                    | 18014            | Montague Rd         | 18018            |
| Kuhn Rd                     | 18001            | Montague Rd Ramp    | 18007            |
| Kuhn Rd                     | 18003            | Mountain View Dr    | 18026            |
| Lake Eagle Dr               | 18014            | Myra Rd             | 18034            |
| Lake Loon Cres              | 18005            | Myra Rd             | 18035            |
| Lake Loon Rd                | 18005            | Nadine Dr           | 18035            |
| Lake Loon Rd                | 18008            | Narrows Lane        | 18034            |
| Lake Major Rd               | 18010            | Neilson Dr          | 18010            |
| Lake Major Rd               | 18022            | Neilson Dr          | 18022            |
| Lakefront Dr                | 18028            | Nevan Rd            | 18033            |
| Lakefront Dr                | 18030            | Norbec Lane         | 18013            |
| Lakehill Dr                 | 18005            | North Preston Rd    | 18010            |
| Lakemist Crt                | 18014            | North Preston Rd    | 18013            |
| Lawdith Dr                  | 18034            | North Preston Rd    | 18014            |
| Leander Dr                  | 18019            | Norwood Crt         | 18034            |
| Lenora Lane                 | 18010            | Notting Hill Rd     | 18032            |
| Linda Lane                  | 18029            | Oconnell Dr         | 18033            |
| Little Jessus Lane          | 18034            | Oconnell Dr         | 18034            |
| Little Partridge River Lane | 18015            | Odell Dr            | 18018            |
| Lochaber Crt                | 18005            | Ohearn Lane         | 18016            |
| Lochmoor Lane               | 18005            | Old Fairbanks Rd    | 18033            |
| Lorne Dr                    | 18022            | Old German Rd       | 18010            |
| Lower Governor St           | 18015            | Old Lake Echo Rd    | 18028            |
| Lower Partridge River Rd    | 18015            | Old Lawrencetown Rd | 18020            |
| Luann Dr                    | 18018            | Old Lawrencetown Rd | 18021            |
| Lydia Lane                  | 18029            | OLD TK7 RD          | 18015            |
| Macfarlane St               | 18025            | Parker Lane         | 18033            |
| Maclaughlin Rd              | 18008            | Parker Lane         | 18034            |
| Maclaughlin Rd              | 18019            | Partridge Nest Dr   | 18032            |
| Madeira Cres                | 18017            | Patricia Pl         | 18024            |
| Main St                     | 18001            | Paul David Crt      | 18002            |
| Main St                     | 18003            | Penticton Dr        | 18022            |
| Marie Ave                   | 18025            | Peter Crt           | 18032            |
| Martin Lake Dr              | 18024            | Polaris Lane        | 18034            |

| Street Name       | Polling Division | Street Name              | Polling Division |
|-------------------|------------------|--------------------------|------------------|
| Ponderosa Dr      | 18028            | Simmonds Rd              | 18013            |
| Ponderosa Dr      | 18030            | Sleepy Lane              | 18027            |
| Prescott Dr       | 18008            | Smallwood Ave            | 18006            |
| Prospectors Loop  | 18007            | Smith Lane               | 18013            |
| Puffin Dr         | 18035            | Sneezy Ave               | 18027            |
| Quiescent Lane    | 18035            | Snow White Dr            | 18027            |
| Quindora Cres     | 18017            | Snow White Dr            | 18028            |
| Rambling Lane     | 18034            | Sophia Cres              | 18020            |
| Rattling Ave      | 18006            | Sovereign Cres           | 18020            |
| Reddy Dr          | 18010            | Sparks Rd                | 18008            |
| Richardson Dr     | 18022            | Springbrook Lane         | 18034            |
| Riley Rd          | 18008            | Starview Lane            | 18033            |
| Riley Rd          | 18019            | Starview Lane            | 18034            |
| River Dr          | 18028            | Stillwater Crt           | 18031            |
| Riverfront Crt    | 18031            | Stoney Creek Dr          | 18031            |
| Robert Annie Lane | 18012            | Stoney Creek Dr          | 18032            |
| Robert Lane       | 18019            | Strath Lane              | 18001            |
| Robina Dr         | 18029            | Strawberry Lane          | 18032            |
| Rock Island Run   | 18034            | Sugarwood Crt            | 18034            |
| Roland Norwood Dr | 18030            | Sunrise Dr               | 18028            |
| Roleika Dr        | 18001            | Suzanne Crt              | 18035            |
| Roleika Dr        | 18003            | Tall Trees Crt           | 18032            |
| Roleika Dr        | 18004            | Tamara Dr                | 18020            |
| Ronda Dr          | 18035            | Tanlor Dr                | 18034            |
| Rosehip Lane      | 18029            | Teaberry Lane            | 18035            |
| Ross Rd           | 18021            | Terra Nova Ave           | 18006            |
| Ross Rd           | 18022            | Terry Crt                | 18023            |
| Ruben Crt         | 18001            | Theresa Crt              | 18024            |
| Ruben Crt         | 18003            | Thomas St                | 18023            |
| Ryedale Crt       | 18022            | Thomas St                | 18024            |
| Salmon River Dr   | 18014            | Thomas St                | 18025            |
| Salmon River Dr   | 18022            | Tiffany Crt              | 18015            |
| Sandra Dr         | 18023            | Tiffany Crt              | 18029            |
| Sandy Lane        | 18033            | Tina Crt                 | 18035            |
| Sandy Lane        | 18034            | Trinah Crt               | 18019            |
| Sanur Lane        | 18033            | Two Rivers Dr            | 18031            |
| Scotsburn Ave     | 18003            | Two Rivers Dr            | 18032            |
| Serocco Cres      | 18017            | Upper Governor St        | 18013            |
| Serpentine Ave    | 18006            | Upper Governor St        | 18014            |
| Shadewell Lane    | 18029            | Upper Governor St        | 18015            |
| Shannon Dr        | 18022            | Upper Partridge River Rd | 18014            |
| Sharons Pl        | 18019            | Upper Partridge River Rd | 18015            |
| Shaufner Lane     | 18034            | Upper Partridge River Rd | 18016            |
| Sheiling Lane     | 18002            | Vaughan Lane             | 18007            |
| Simmonds Rd       | 18012            | Walker St                | 18023            |

| Street Name          | Polling Division | Street Name | Polling Division |
|----------------------|------------------|-------------|------------------|
| Warbler Lane         | 18034            |             |                  |
| West Porters Lake Rd | 18033            |             |                  |
| West Side Rd         | 18035            |             |                  |
| Westmount Dr         | 18021            |             |                  |
| Westphal Way         | 18009            |             |                  |
| Westwood Dr          | 18001            |             |                  |
| Whynder Lake Rd      | 18013            |             |                  |
| Wilfred Jackson Way  | 18022            |             |                  |
| Wilfred Joseph Dr    | 18012            |             |                  |
| William St           | 18016            |             |                  |
| William St           | 18023            |             |                  |
| Willis Lane          | 18013            |             |                  |