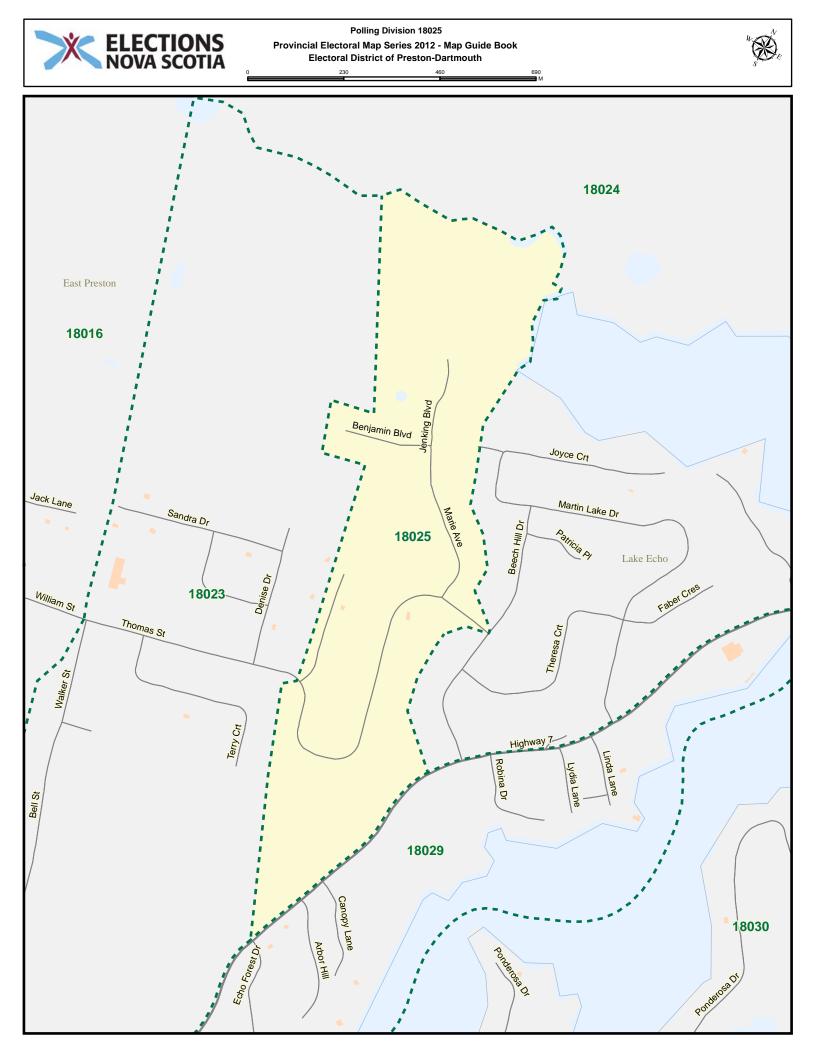

## Preston-Dartmouth - Index

| Street Name     | Polling Division | Street Name       | Polling Division |
|-----------------|------------------|-------------------|------------------|
| Alex Lane       | 18013            | Broom Rd          | 18019            |
| Alfred Dr       | 18012            | Bumpy Lane        | 18026            |
| Amelia Crt      | 18012            | Bundy Lane        | 18008            |
| Amos Walter Dr  | 18013            | Burnhope Dr       | 18007            |
| Anna Lane       | 18034            | Byron Cres        | 18001            |
| Antares Crt     | 18019            | Byron Cres        | 18003            |
| Apple St        | 18009            | Cain St           | 18011            |
| Arbor Hill      | 18029            | Cain St           | 18013            |
| Ash Tree Crt    | 18021            | Caledonia Rd      | 18001            |
| Auburn Dr       | 18017            | Caledonia Rd      | 18002            |
| Auburn Dr       | 18018            | Candy Mountain Rd | 18032            |
| Auburn Dr       | 18019            | Canopy Lane       | 18029            |
| Auburn Dr       | 18020            | Carleton Dr       | 18029            |
| Badger Ave      | 18006            | Cassandra Dr      | 18020            |
| Bainbridge Crt  | 18010            | Chamberlain Dr    | 18008            |
| Bali Terr       | 18033            | Chamberlain Dr    | 18010            |
| Barbara Dr      | 18018            | Chater Dr         | 18022            |
| Bashful Ave     | 18027            | Cherry Brook Rd   | 18008            |
| Beals Cres      | 18013            | Cherry Brook Rd   | 18022            |
| Beech Hill Dr   | 18024            | Cheviot Hill      | 18033            |
| Beech Hill Dr   | 18025            | Chris Evan Dr     | 18022            |
| Beech Hill Dr   | 18029            | Christopher Lane  | 18033            |
| Bell St         | 18023            | Churchill Crt     | 18003            |
| Bell St         | 18029            | Churchill Terr    | 18011            |
| Benjamin Blvd   | 18025            | Churchlake Dr     | 18028            |
| Beth Crt        | 18031            | Circle Dr         | 18026            |
| Betty Dr        | 18019            | Circle Dr         | 18027            |
| Birch St        | 18009            | Circle Dr         | 18028            |
| Bluerock Rd     | 18028            | Clarence St       | 18011            |
| Booth St        | 18003            | Cocoa St          | 18009            |
| Bradorian Dr    | 18017            | Codroy Ave        | 18006            |
| Bradorian Dr    | 18018            | Codroy Cres       | 18006            |
| Bradorian Dr    | 18020            | Country Lake Dr   | 18030            |
| Braeloch Crt    | 18005            | Covey Lane        | 18034            |
| Breezy Lane     | 18028            | Cranehill Rd      | 18010            |
| Brian Andrew St | 18023            | Cranehill Rd      | 18014            |
| Brian Dr        | 18018            | Cranton Dr        | 18034            |
| Brian St        | 18016            | Creekside Lane    | 18034            |
| Brooks Dr       | 18014            | David St          | 18003            |
| Brooks Dr       | 18015            | Davidsons Rd      | 18034            |
| Brooks Dr       | 18016            | Deepwood Dr       | 18035            |
| Brookside Ave   | 18021            | Deerwood Dr       | 18031            |
| 2.0010007000    |                  |                   |                  |

| Street Name        | Polling Division | Street Name             | Polling Division |
|--------------------|------------------|-------------------------|------------------|
| Deerwood Dr        | 18032            | Grapevine Lane          | 18033            |
| Delmac Crt         | 18002            | Greenvale Cres          | 18021            |
| Dempster Cres      | 18032            | Grumpy Lane             | 18026            |
| Denise Dr          | 18023            | Grumpy Lane             | 18027            |
| Diggs Dr           | 18015            | Happy Dr                | 18026            |
| Diggs Dr           | 18016            | Happy Dr                | 18027            |
| Doc Ave            | 18027            | Heavens Lane            | 18035            |
| Dockside Lane      | 18035            | Highway 107             | 18015            |
| Dogwood St         | 18009            | Highway 107             | 18031            |
| Donald Lane        | 18012            | Highway 107             | 18032            |
| Dopey Lane         | 18027            | Highway 107             | 18033            |
| Downey Rd          | 18013            | Highway 7               | 18005            |
| Duck Inn Lane      | 18035            | Highway 7               | 18008            |
| Dumbarton Ave      | 18002            | Highway 7               | 18009            |
| Echo Crt           | 18029            | Highway 7               | 18010            |
| Echo Forest Dr     | 18029            | Highway 7               | 18014            |
| Edward Lane        | 18012            | Highway 7               | 18015            |
| Elder Ave          | 18009            | Highway 7               | 18016            |
| Elkridge Lane      | 18034            | Highway 7               | 18018            |
| Emily Crt          | 18032            | Highway 7               | 18019            |
| Ernie Lane         | 18011            | Highway 7               | 18022            |
| Exeter Crt         | 18033            | Highway 7               | 18028            |
| Faber Cres         | 18024            | Highway 7               | 18029            |
| Fader St           | 18003            | Highway 7               | 18033            |
| Fairway Grove      | 18005            | Highway 7               | 18034            |
| Fairway Grove      | 18006            | Hillsboro Dr            | 18018            |
| Fernleaf Lane      | 18035            | Hirandale Cres          | 18020            |
| Field Crt          | 18021            | Homer Lane              | 18034            |
| Forest Hills Exten | 18002            | Horace Loop             | 18011            |
| Forest Hills Exten | 18003            | Horace Loop             | 18013            |
| Forest Hills Exten | 18005            | Hummingbird Dr          | 18029            |
| Forest Hills Exten | 18007            | Isabella Dr             | 18012            |
| Foxwood Cres       | 18031            | Isaiah Lane             | 18012            |
| Gander Ave         | 18006            | Jack Lane               | 18016            |
| Gander Ave         | 18008            | Jemalea Lane            | 18034            |
| Giberson Dr        | 18019            | Jenking Blvd            | 18025            |
| Glacier Ridge      | 18034            | John Cross Dr           | 18023            |
| Glasgow Rd         | 18014            | John Stewart Dr         | 18020            |
| Glasgow Rd         | 18015            | John Wood Rd            | 18024            |
| Glendale Dr        | 18021            | Johnson Rd              | 18011            |
| Glenelg Crt        | 18005            | Johnson Rd              | 18012            |
| Gold Lane          | 18007            | Johnson Rd              | 18013            |
| Golf View Dr       | 18003            | Joyce Crt               | 18024            |
| Gourok Ave         | 18002<br>18013   | Joyce Crt<br>Karen Cres | 18025<br>18033   |
| Grant Hill Lane    | 10013            | Naiell Cles             | 10033            |

| Street Name                 | Polling Division | Street Name         | Polling Division |
|-----------------------------|------------------|---------------------|------------------|
| Karen Dr                    | 18018            | Martin Lake Dr      | 18029            |
| Karen Scott Dr              | 18035            | Maurice Lane        | 18013            |
| Kennedy Dr                  | 18001            | Meldrum Lane        | 18034            |
| Kennedy Dr                  | 18003            | Memorial Dr         | 18018            |
| Kennedy Dr                  | 18004            | Mineville Rd        | 18029            |
| Kenora Dr                   | 18021            | Mineville Rd        | 18032            |
| Kent Dr                     | 18029            | Montague Dr         | 18005            |
| Kenzie Ridge                | 18024            | Montague Mines Rd   | 18007            |
| Kenzie Ridge                | 18029            | Montague Rd         | 18005            |
| Kings Way                   | 18024            | Montague Rd         | 18006            |
| Kings Way                   | 18029            | Montague Rd         | 18007            |
| Kitpu Rd                    | 18014            | Montague Rd         | 18018            |
| Kuhn Rd                     | 18001            | Montague Rd Ramp    | 18007            |
| Kuhn Rd                     | 18003            | Mountain View Dr    | 18026            |
| Lake Eagle Dr               | 18014            | Myra Rd             | 18034            |
| Lake Loon Cres              | 18005            | Myra Rd             | 18035            |
| Lake Loon Rd                | 18005            | Nadine Dr           | 18035            |
| Lake Loon Rd                | 18008            | Narrows Lane        | 18034            |
| Lake Major Rd               | 18010            | Neilson Dr          | 18010            |
| Lake Major Rd               | 18022            | Neilson Dr          | 18022            |
| Lakefront Dr                | 18028            | Nevan Rd            | 18033            |
| Lakefront Dr                | 18030            | Norbec Lane         | 18013            |
| Lakehill Dr                 | 18005            | North Preston Rd    | 18010            |
| Lakemist Crt                | 18014            | North Preston Rd    | 18013            |
| Lawdith Dr                  | 18034            | North Preston Rd    | 18014            |
| Leander Dr                  | 18019            | Norwood Crt         | 18034            |
| Lenora Lane                 | 18010            | Notting Hill Rd     | 18032            |
| Linda Lane                  | 18029            | Oconnell Dr         | 18033            |
| Little Jessus Lane          | 18034            | Oconnell Dr         | 18034            |
| Little Partridge River Lane | 18015            | Odell Dr            | 18018            |
| Lochaber Crt                | 18005            | Ohearn Lane         | 18016            |
| Lochmoor Lane               | 18005            | Old Fairbanks Rd    | 18033            |
| Lorne Dr                    | 18022            | Old German Rd       | 18010            |
| Lower Governor St           | 18015            | Old Lake Echo Rd    | 18028            |
| Lower Partridge River Rd    | 18015            | Old Lawrencetown Rd | 18020            |
| Luann Dr                    | 18018            | Old Lawrencetown Rd | 18021            |
| Lydia Lane                  | 18029            | OLD TK7 RD          | 18015            |
| Macfarlane St               | 18025            | Parker Lane         | 18033            |
| Maclaughlin Rd              | 18008            | Parker Lane         | 18034            |
| Maclaughlin Rd              | 18019            | Partridge Nest Dr   | 18032            |
| Madeira Cres                | 18017            | Patricia Pl         | 18024            |
| Main St                     | 18001            | Paul David Crt      | 18002            |
| Main St                     | 18003            | Penticton Dr        | 18022            |
| Marie Ave                   | 18025            | Peter Crt           | 18032            |
| Martin Lake Dr              | 18024            | Polaris Lane        | 18034            |

| Street Name       | Polling Division | Street Name              | Polling Division |
|-------------------|------------------|--------------------------|------------------|
| Ponderosa Dr      | 18028            | Simmonds Rd              | 18013            |
| Ponderosa Dr      | 18030            | Sleepy Lane              | 18027            |
| Prescott Dr       | 18008            | Smallwood Ave            | 18006            |
| Prospectors Loop  | 18007            | Smith Lane               | 18013            |
| Puffin Dr         | 18035            | Sneezy Ave               | 18027            |
| Quiescent Lane    | 18035            | Snow White Dr            | 18027            |
| Quindora Cres     | 18017            | Snow White Dr            | 18028            |
| Rambling Lane     | 18034            | Sophia Cres              | 18020            |
| Rattling Ave      | 18006            | Sovereign Cres           | 18020            |
| Reddy Dr          | 18010            | Sparks Rd                | 18008            |
| Richardson Dr     | 18022            | Springbrook Lane         | 18034            |
| Riley Rd          | 18008            | Starview Lane            | 18033            |
| Riley Rd          | 18019            | Starview Lane            | 18034            |
| River Dr          | 18028            | Stillwater Crt           | 18031            |
| Riverfront Crt    | 18031            | Stoney Creek Dr          | 18031            |
| Robert Annie Lane | 18012            | Stoney Creek Dr          | 18032            |
| Robert Lane       | 18019            | Strath Lane              | 18001            |
| Robina Dr         | 18029            | Strawberry Lane          | 18032            |
| Rock Island Run   | 18034            | Sugarwood Crt            | 18034            |
| Roland Norwood Dr | 18030            | Sunrise Dr               | 18028            |
| Roleika Dr        | 18001            | Suzanne Crt              | 18035            |
| Roleika Dr        | 18003            | Tall Trees Crt           | 18032            |
| Roleika Dr        | 18004            | Tamara Dr                | 18020            |
| Ronda Dr          | 18035            | Tanlor Dr                | 18034            |
| Rosehip Lane      | 18029            | Teaberry Lane            | 18035            |
| Ross Rd           | 18021            | Terra Nova Ave           | 18006            |
| Ross Rd           | 18022            | Terry Crt                | 18023            |
| Ruben Crt         | 18001            | Theresa Crt              | 18024            |
| Ruben Crt         | 18003            | Thomas St                | 18023            |
| Ryedale Crt       | 18022            | Thomas St                | 18024            |
| Salmon River Dr   | 18014            | Thomas St                | 18025            |
| Salmon River Dr   | 18022            | Tiffany Crt              | 18015            |
| Sandra Dr         | 18023            | Tiffany Crt              | 18029            |
| Sandy Lane        | 18033            | Tina Crt                 | 18035            |
| Sandy Lane        | 18034            | Trinah Crt               | 18019            |
| Sanur Lane        | 18033            | Two Rivers Dr            | 18031            |
| Scotsburn Ave     | 18003            | Two Rivers Dr            | 18032            |
| Serocco Cres      | 18017            | Upper Governor St        | 18013            |
| Serpentine Ave    | 18006            | Upper Governor St        | 18014            |
| Shadewell Lane    | 18029            | Upper Governor St        | 18015            |
| Shannon Dr        | 18022            | Upper Partridge River Rd | 18014            |
| Sharons Pl        | 18019            | Upper Partridge River Rd | 18015            |
| Shaufner Lane     | 18034            | Upper Partridge River Rd | 18016            |
| Sheiling Lane     | 18002            | Vaughan Lane             | 18007            |
| Simmonds Rd       | 18012            | Walker St                | 18023            |