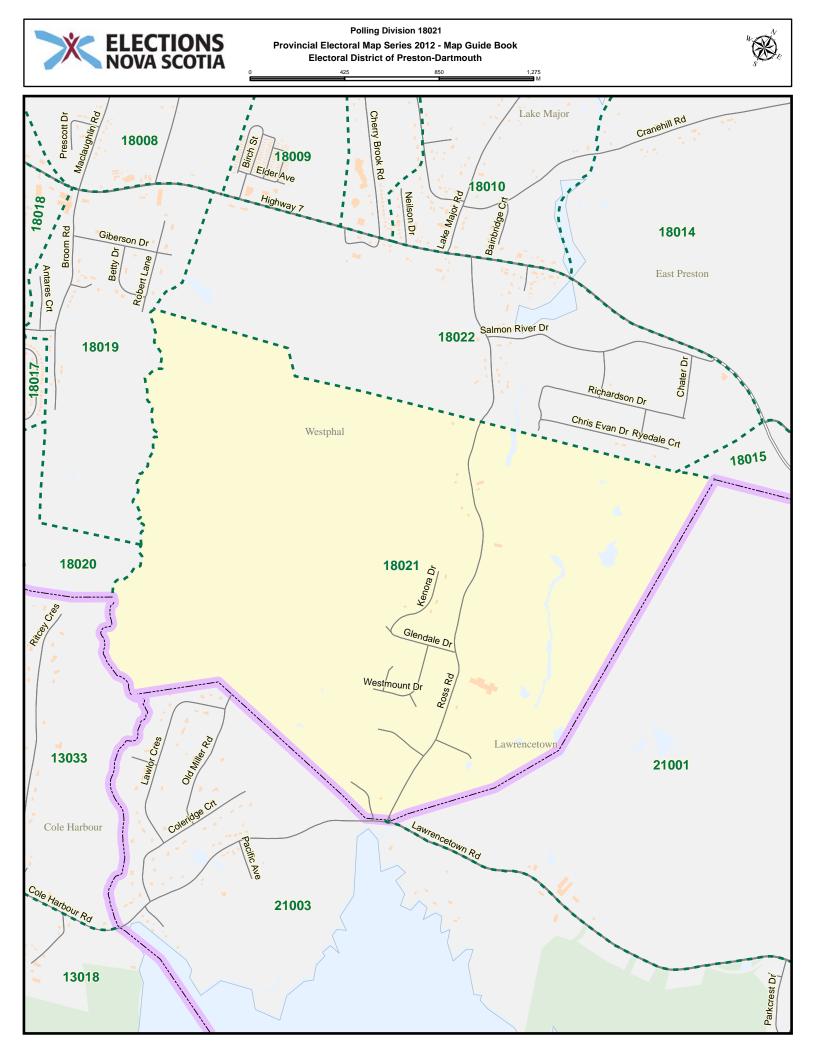

## 

POLLING DIVISION MAP GUIDE BOOK

Elections Nova Scotia July 16, 2013

## LEGEND





























## Polling Division 18011 Provincial Electoral Map Series 2012 - Map Guide Book Electoral District of Preston-Dartmouth ° E

30 60 90 M









































































## Preston-Dartmouth - Index

| Street Name     | Polling Division | Street Name       | Polling Division |
|-----------------|------------------|-------------------|------------------|
| Alex Lane       | 18013            | Broom Rd          | 18019            |
| Alfred Dr       | 18012            | Bumpy Lane        | 18026            |
| Amelia Crt      | 18012            | Bundy Lane        | 18008            |
| Amos Walter Dr  | 18013            | Burnhope Dr       | 18007            |
| Anna Lane       | 18034            | Byron Cres        | 18001            |
| Antares Crt     | 18019            | Byron Cres        | 18003            |
| Apple St        | 18009            | Cain St           | 18011            |
| Arbor Hill      | 1802