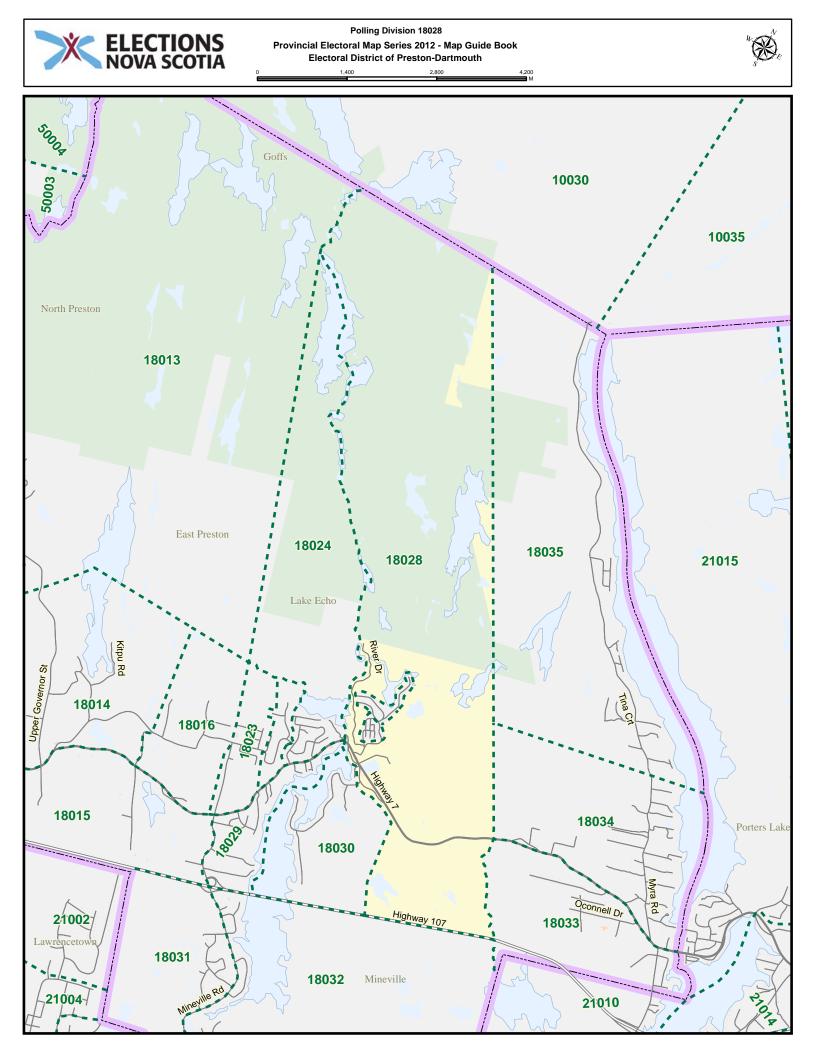

## 

POLLING DIVISION MAP GUIDE BOOK

Elections Nova Scotia July 16, 2013

## LEGEND





























## Polling Division 18011 Provincial Electoral Map Series 2012 - Map Guide Book Electoral District of Preston-Dartmouth ° E

30 60 90 M









































































## Preston-Dartmouth - Index

| Street Name     | Polling Division | Street Name       | Polling Division |
|-----------------|------------------|-------------------|------------------|
| Alex Lane       | 18013            | Broom Rd          | 18019            |
| Alfred Dr       | 18012            | Bumpy Lane        | 18026            |
| Amelia Crt      | 18012            | Bundy Lane        | 18008            |
| Amos Walter Dr  | 18013            | Burnhope Dr       | 18007            |
| Anna Lane       | 18034            | Byron Cres        | 18001            |
| Antares Crt     | 18019            | Byron Cres        | 18003            |
| Apple St        | 18009            | Cain St           | 18011            |
| Arbor Hill      | 18029            | Cai