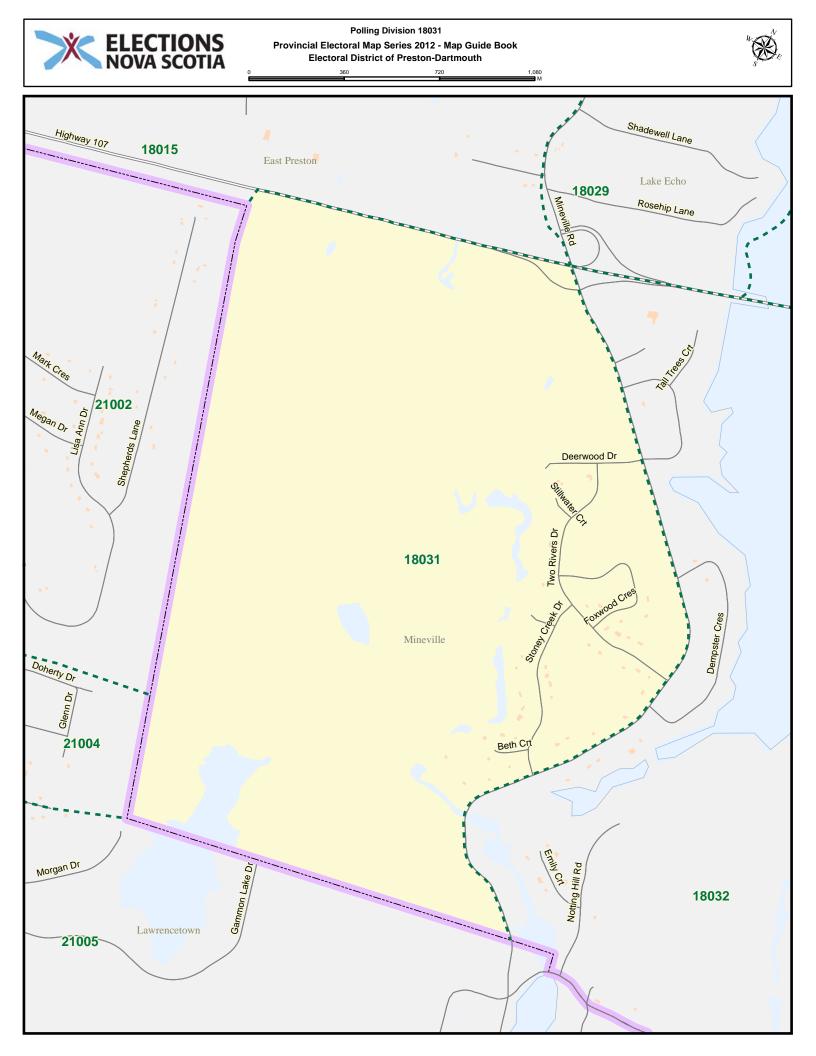

## 

POLLING DIVISION MAP GUIDE BOOK

Elections Nova Scotia July 16, 2013

## LEGEND





























## Polling Division 18011 Provincial Electoral Map Series 2012 - Map Guide Book Electoral District of Preston-Dartmouth ° E

30 60 90 M









































































## Preston-Dartmouth - Index

| Street Name     | Polling Division | Street Name       | Polling Division |
|-----------------|------------------|-------------------|------------------|
| Alex Lane       | 18013            | Broom Rd          | 18019            |
| Alfred Dr       | 18012            | Bumpy Lane        | 18026            |
| Amelia Crt      | 18012            | Bundy Lane        | 18008            |
| Amos Walter Dr  | 18013            | Burnhope Dr       | 18007            |
| Anna Lane       | 18034            | Byron Cres        | 18001            |
| Antares Crt     | 18019            | Byron Cres        | 18003            |
| Apple St        | 18009            | Cain St           | 18011            |
| Arbor Hill      | 18029            | Cain St