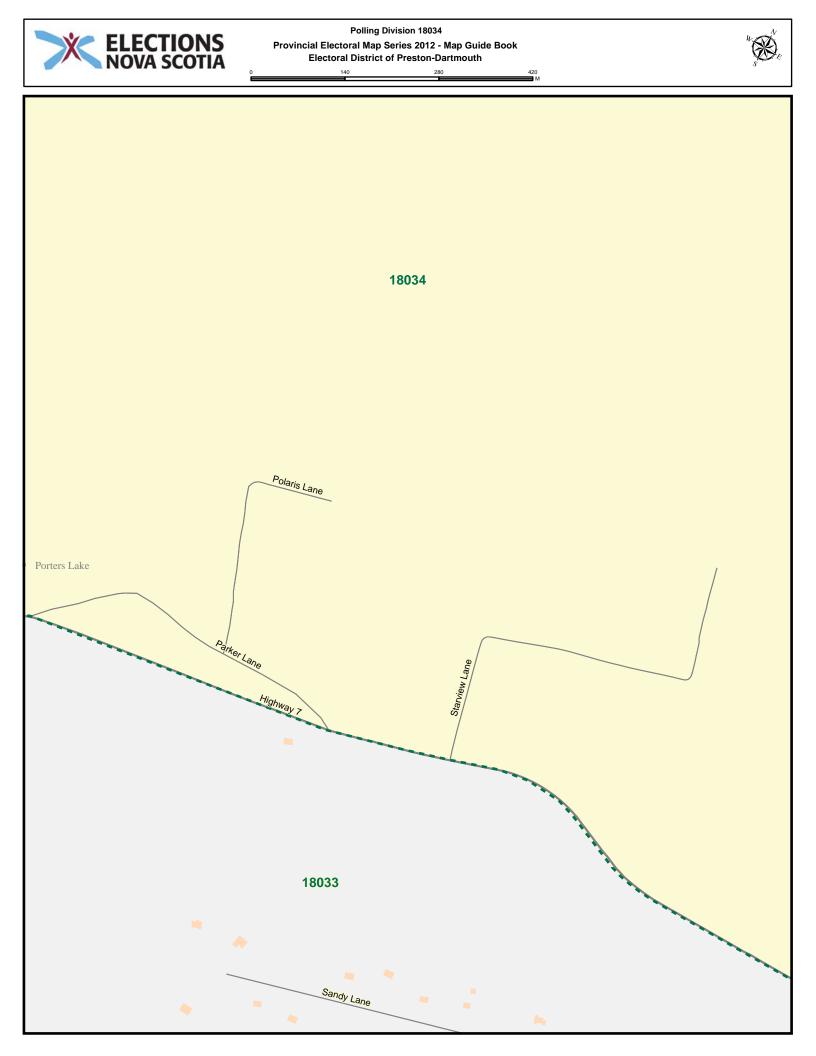

## Preston-Dartmouth - Index

| Street Name     | Polling Division | Street Name       | Polling Division |
|-----------------|------------------|-------------------|------------------|
| Alex Lane       | 18013            | Broom Rd          | 18019            |
| Alfred Dr       | 18012            | Bumpy Lane        | 18026            |
| Amelia Crt      | 18012            | Bundy Lane        | 18008            |
| Amos Walter Dr  | 18013            | Burnhope Dr       | 18007            |
| Anna Lane       | 18034            | Byron Cres        | 18001            |
| Antares Crt     | 18019            | Byron Cres        | 18003            |
| Apple St        | 18009            | Cain St           | 18011            |
| Arbor Hill      | 18029            | Cain St           | 18013            |
| Ash Tree Crt    | 18021            | Caledonia Rd      | 18001            |
| Auburn Dr       | 18017            | Caledonia Rd      | 18002            |
| Auburn Dr       | 18018            | Candy Mountain Rd | 18032            |
| Auburn Dr       | 18019            | Canopy Lane       | 18029            |
| Auburn Dr       | 18020            | Carleton Dr       | 18029            |
| Badger Ave      | 18006            | Cassandra Dr      | 18020            |
| Bainbridge Crt  | 18010            | Chamberlain Dr    | 18008            |
| Bali Terr       | 18033            | Chamberlain Dr    | 18010            |
| Barbara Dr      | 18018            | Chater Dr         | 18022            |
| Bashful Ave     | 18027            | Cherry Brook Rd   | 18008            |
| Beals Cres      | 18013            | Cherry Brook Rd   | 18022            |
| Beech Hill Dr   | 18024            | Cheviot Hill      | 18033            |
| Beech Hill Dr   | 18025            | Chris Evan Dr     | 18022            |
| Beech Hill Dr   | 18029            | Christopher Lane  | 18033            |
| Bell St         | 18023            | Churchill Crt     | 18003            |
| Bell St         | 18029            | Churchill Terr    | 18011            |
| Benjamin Blvd   | 18025            | Churchlake Dr     | 18028            |
| Beth Crt        | 18031            | Circle Dr         | 18026            |
| Betty Dr        | 18019            | Circle Dr         | 18027            |
| Birch St        | 18009            | Circle Dr         | 18028            |
| Bluerock Rd     | 18028            | Clarence St       | 18011            |
| Booth St        | 18003            | Cocoa St          | 18009            |
| Bradorian Dr    | 18017            | Codroy Ave        | 18006            |
| Bradorian Dr    | 18018            | Codroy Cres       | 18006            |
| Bradorian Dr    | 18020            | Country Lake Dr   | 18030            |
| Braeloch Crt    | 18005            | Covey Lane        | 18034            |
| Breezy Lane     | 18028            | Cranehill Rd      | 18010            |
| Brian Andrew St | 18023            | Cranehill Rd      | 18014            |
| Brian Dr        | 18018            | Cranton Dr        | 18034            |
| Brian St        | 18016            | Creekside Lane    | 18034            |
| Brooks Dr       | 18014            | David St          | 18003            |
| Brooks Dr       | 18015            | Davidsons Rd      | 18034            |
| Brooks Dr       | 18016            | Deepwood Dr       | 18035            |
| Brookside Ave   | 18021            | Deerwood Dr       | 18031            |
| 2.0010007000    |                  |                   |                  |

| Street Name        | Polling Division | Street Name             | Polling Division |
|--------------------|------------------|-------------------------|------------------|
| Deerwood Dr        | 18032            | Grapevine Lane          | 18033            |
| Delmac Crt         | 18002            | Greenvale Cres          | 18021            |
| Dempster Cres      | 18032            | Grumpy Lane             | 18026            |
| Denise Dr          | 18023            | Grumpy Lane             | 18027            |
| Diggs Dr           | 18015            | Happy Dr                | 18026            |
| Diggs Dr           | 18016            | Happy Dr                | 18027            |
| Doc Ave            | 18027            | Heavens Lane            | 18035            |
| Dockside Lane      | 18035            | Highway 107             | 18015            |
| Dogwood St         | 18009            | Highway 107             | 18031            |
| Donald Lane        | 18012            | Highway 107             | 18032            |
| Dopey Lane         | 18027            | Highway 107             | 18033            |
| Downey Rd          | 18013            | Highway 7               | 18005            |
| Duck Inn Lane      | 18035            | Highway 7               | 18008            |
| Dumbarton Ave      | 18002            | Highway 7               | 18009            |
| Echo Crt           | 18029            | Highway 7               | 18010            |
| Echo Forest Dr     | 18029            | Highway 7               | 18014            |
| Edward Lane        | 18012            | Highway 7               | 18015            |
| Elder Ave          | 18009            | Highway 7               | 18016            |
| Elkridge Lane      | 18034            | Highway 7               | 18018            |
| Emily Crt          | 18032            | Highway 7               | 18019            |
| Ernie Lane         | 18011            | Highway 7               | 18022            |
| Exeter Crt         | 18033            | Highway 7               | 18028            |
| Faber Cres         | 18024            | Highway 7               | 18029            |
| Fader St           | 18003            | Highway 7               | 18033            |
| Fairway Grove      | 18005            | Highway 7               | 18034            |
| Fairway Grove      | 18006            | Hillsboro Dr            | 18018            |
| Fernleaf Lane      | 18035            | Hirandale Cres          | 18020            |
| Field Crt          | 18021            | Homer Lane              | 18034            |
| Forest Hills Exten | 18002            | Horace Loop             | 18011            |
| Forest Hills Exten | 18003            | Horace Loop             | 18013            |
| Forest Hills Exten | 18005            | Hummingbird Dr          | 18029            |
| Forest Hills Exten | 18007            | Isabella Dr             | 18012            |
| Foxwood Cres       | 18031            | Isaiah Lane             | 18012            |
| Gander Ave         | 18006            | Jack Lane               | 18016            |
| Gander Ave         | 18008            | Jemalea Lane            | 18034            |
| Giberson Dr        | 18019            | Jenking Blvd            | 18025            |
| Glacier Ridge      | 18034            | John Cross Dr           | 18023            |
| Glasgow Rd         | 18014            | John Stewart Dr         | 18020            |
| Glasgow Rd         | 18015            | John Wood Rd            | 18024            |
| Glendale Dr        | 18021            | Johnson Rd              | 18011            |
| Glenelg Crt        | 18005            | Johnson Rd              | 18012            |
| Gold Lane          | 18007            | Johnson Rd              | 18013            |
| Golf View Dr       | 18003            | Joyce Crt               | 18024            |
| Gourok Ave         | 18002<br>18013   | Joyce Crt<br>Karen Cres | 18025<br>18033   |
| Grant Hill Lane    | 10013            | Naiell Cles             | 10033            |

| Street Name                 | Polling Division | Street Name         | Polling Division |
|-----------------------------|------------------|---------------------|------------------|
| Karen Dr                    | 18018            | Martin Lake Dr      | 18029            |
| Karen Scott Dr              | 18035            | Maurice Lane        | 18013            |
| Kennedy Dr                  | 18001            | Meldrum Lane        | 18034            |
| Kennedy Dr                  | 18003            | Memorial Dr         | 18018            |
| Kennedy Dr                  | 18004            | Mineville Rd        | 18029            |
| Kenora Dr                   | 18021            | Mineville Rd        | 18032            |
| Kent Dr                     | 18029            | Montague Dr         | 18005            |
| Kenzie Ridge                | 18024            | Montague Mines Rd   | 18007            |
| Kenzie Ridge                | 18029            | Montague Rd         | 18005            |
| Kings Way                   | 18024            | Montague Rd         | 18006            |
| Kings Way                   | 18029            | Montague Rd         | 18007            |
| Kitpu Rd                    | 18014            | Montague Rd         | 18018            |
| Kuhn Rd                     | 18001            | Montague Rd Ramp    | 18007            |
| Kuhn Rd                     | 18003            | Mountain View Dr    | 18026            |
| Lake Eagle Dr               | 18014            | Myra Rd             | 18034            |
| Lake Loon Cres              | 18005            | Myra Rd             | 18035            |
| Lake Loon Rd                | 18005            | Nadine Dr           | 18035            |
| Lake Loon Rd                | 18008            | Narrows Lane        | 18034            |
| Lake Major Rd               | 18010            | Neilson Dr          | 18010            |
| Lake Major Rd               | 18022            | Neilson Dr          | 18022            |
| Lakefront Dr                | 18028            | Nevan Rd            | 18033            |
| Lakefront Dr                | 18030            | Norbec Lane         | 18013            |
| Lakehill Dr                 | 18005            | North Preston Rd    | 18010            |
| Lakemist Crt                | 18014            | North Preston Rd    | 18013            |
| Lawdith Dr                  | 18034            | North Preston Rd    | 18014            |
| Leander Dr                  | 18019            | Norwood Crt         | 18034            |
| Lenora Lane                 | 18010            | Notting Hill Rd     | 18032            |
| Linda Lane                  | 18029            | Oconnell Dr         | 18033            |
| Little Jessus Lane          | 18034            | Oconnell Dr         | 18034            |
| Little Partridge River Lane | 18015            | Odell Dr            | 18018            |
| Lochaber Crt                | 18005            | Ohearn Lane         | 18016            |
| Lochmoor Lane               | 18005            | Old Fairbanks Rd    | 18033            |
| Lorne Dr                    | 18022            | Old German Rd       | 18010            |
| Lower Governor St           | 18015            | Old Lake Echo Rd    | 18028            |
| Lower Partridge River Rd    | 18015            | Old Lawrencetown Rd | 18020            |
| Luann Dr                    | 18018            | Old Lawrencetown Rd | 18021            |
| Lydia Lane                  | 18029            | OLD TK7 RD          | 18015            |
| Macfarlane St               | 18025            | Parker Lane         | 18033            |
| Maclaughlin Rd              | 18008            | Parker Lane         | 18034            |
| Maclaughlin Rd              | 18019            | Partridge Nest Dr   | 18032            |
| Madeira Cres                | 18017            | Patricia Pl         | 18024            |
| Main St                     | 18001            | Paul David Crt      | 18002            |
| Main St                     | 18003            | Penticton Dr        | 18022            |
| Marie Ave                   | 18025            | Peter Crt           | 18032            |
| Martin Lake Dr              | 18024            | Polaris Lane        | 18034            |

| Street Name       | Polling Division | Street Name              | Polling Division |
|-------------------|------------------|--------------------------|------------------|
| Ponderosa Dr      | 18028            | Simmonds Rd              | 18013            |
| Ponderosa Dr      | 18030            | Sleepy Lane              | 18027            |
| Prescott Dr       | 18008            | Smallwood Ave            | 18006            |
| Prospectors Loop  | 18007            | Smith Lane               | 18013            |
| Puffin Dr         | 18035            | Sneezy Ave               | 18027            |
| Quiescent Lane    | 18035            | Snow White Dr            | 18027            |
| Quindora Cres     | 18017            | Snow White Dr            | 18028            |
| Rambling Lane     | 18034            | Sophia Cres              | 18020            |
| Rattling Ave      | 18006            | Sovereign Cres           | 18020            |
| Reddy Dr          | 18010            | Sparks Rd                | 18008            |
| Richardson Dr     | 18022            | Springbrook Lane         | 18034            |
| Riley Rd          | 18008            | Starview Lane            | 18033            |
| Riley Rd          | 18019            | Starview Lane            | 18034            |
| River Dr          | 18028            | Stillwater Crt           | 18031            |
| Riverfront Crt    | 18031            | Stoney Creek Dr          | 18031            |
| Robert Annie Lane | 18012            | Stoney Creek Dr          | 18032            |
| Robert Lane       | 18019            | Strath Lane              | 18001            |
| Robina Dr         | 18029            | Strawberry Lane          | 18032            |
| Rock Island Run   | 18034            | Sugarwood Crt            | 18034            |
| Roland Norwood Dr | 18030            | Sunrise Dr               | 18028            |
| Roleika Dr        | 18001            | Suzanne Crt              | 18035            |
| Roleika Dr        | 18003            | Tall Trees Crt           | 18032            |
| Roleika Dr        | 18004            | Tamara Dr                | 18020            |
| Ronda Dr          | 18035            | Tanlor Dr                | 18034            |
| Rosehip Lane      | 18029            | Teaberry Lane            | 18035            |
| Ross Rd           | 18021            | Terra Nova Ave           | 18006            |
| Ross Rd           | 18022            | Terry Crt                | 18023            |
| Ruben Crt         | 18001            | Theresa Crt              | 18024            |
| Ruben Crt         | 18003            | Thomas St                | 18023            |
| Ryedale Crt       | 18022            | Thomas St                | 18024            |
| Salmon River Dr   | 18014            | Thomas St                | 18025            |
| Salmon River Dr   | 18022            | Tiffany Crt              | 18015            |
| Sandra Dr         | 18023            | Tiffany Crt              | 18029            |
| Sandy Lane        | 18033            | Tina Crt                 | 18035            |
| Sandy Lane        | 18034            | Trinah Crt               | 18019            |
| Sanur Lane        | 18033            | Two Rivers Dr            | 18031            |
| Scotsburn Ave     | 18003            | Two Rivers Dr            | 18032            |
| Serocco Cres      | 18017            | Upper Governor St        | 18013            |
| Serpentine Ave    | 18006            | Upper Governor St        | 18014            |
| Shadewell Lane    | 18029            | Upper Governor St        | 18015            |
| Shannon Dr        | 18022            | Upper Partridge River Rd | 18014            |
| Sharons Pl        | 18019            | Upper Partridge River Rd | 18015            |
| Shaufner Lane     | 18034            | Upper Partridge River Rd | 18016            |
| Sheiling Lane     | 18002            | Vaughan Lane             | 18007            |
| Simmonds Rd       | 18012            | Walker St                | 18023            |

| Street Name          | Polling Division | Street Name | Polling Division |
|----------------------|------------------|-------------|------------------|
| Warbler Lane         | 18034            |             |                  |
| West Porters Lake Rd | 18033            |             |                  |
| West Side Rd         | 18035            |             |                  |
| Westmount Dr         | 18021            |             |                  |
| Westphal Way         | 18009            |             |                  |
| Westwood Dr          | 18001            |             |                  |
| Whynder Lake Rd      | 18013            |             |                  |
| Wilfred Jackson Way  | 18022            |             |                  |
| Wilfred Joseph Dr    | 18012            |             |                  |
| William St           | 18016            |             |                  |
| William St           | 18023            |             |                  |
| Willis Lane          | 18013            |             |                  |