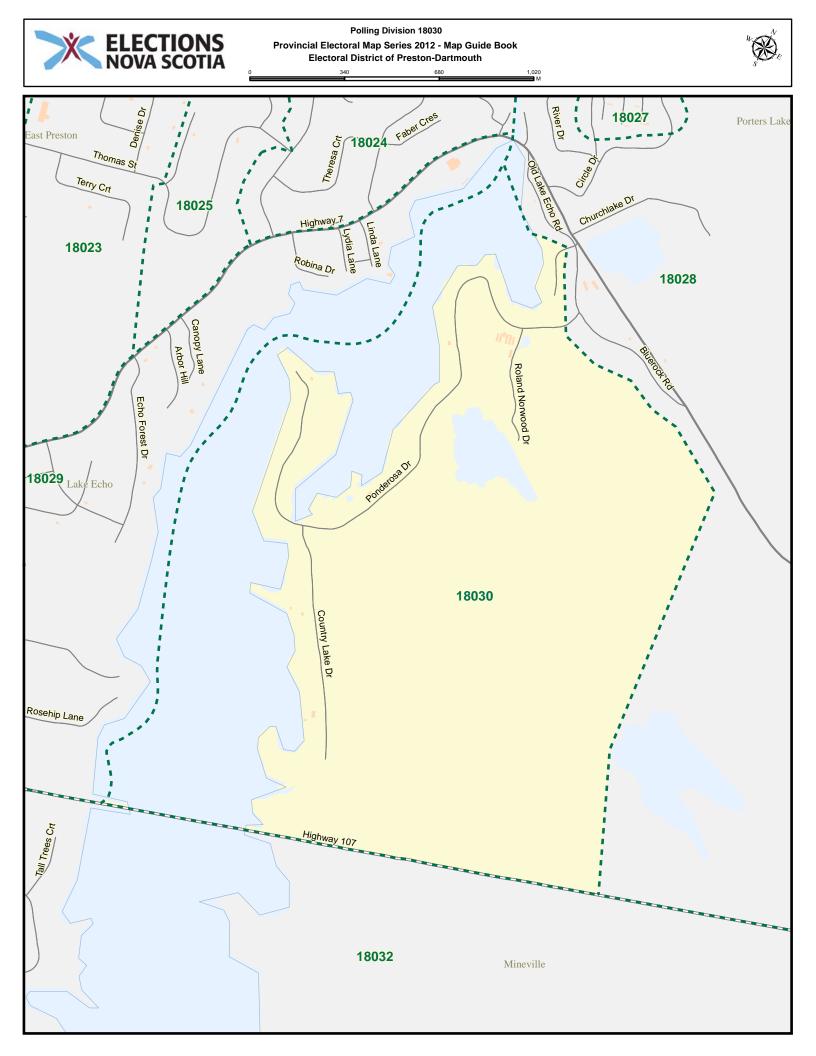

## 

POLLING DIVISION MAP GUIDE BOOK

Elections Nova Scotia July 16, 2013

## LEGEND





























## Polling Division 18011 Provincial Electoral Map Series 2012 - Map Guide Book Electoral District of Preston-Dartmouth ° E

30 60 90 M









































































## Preston-Dartmouth - Index

| Street Name     | Polling Division | Street Name       | Polling Division |
|-----------------|------------------|-------------------|------------------|
| Alex Lane       | 18013            | Broom Rd          | 18019            |
| Alfred Dr       | 18012            | Bumpy Lane        | 18026            |
| Amelia Crt      | 18012            | Bundy Lane        | 18008            |
| Amos Walter Dr  | 18013            | Burnhope Dr       | 18007            |
| Anna Lane       | 18034            | Byron Cres        | 18001            |
| Antares Crt     | 18019            | Byron Cres        | 18003            |
| Apple St        | 18009            | Cain St           | 18011            |
| Arbor Hill      | 18029            | Cain St