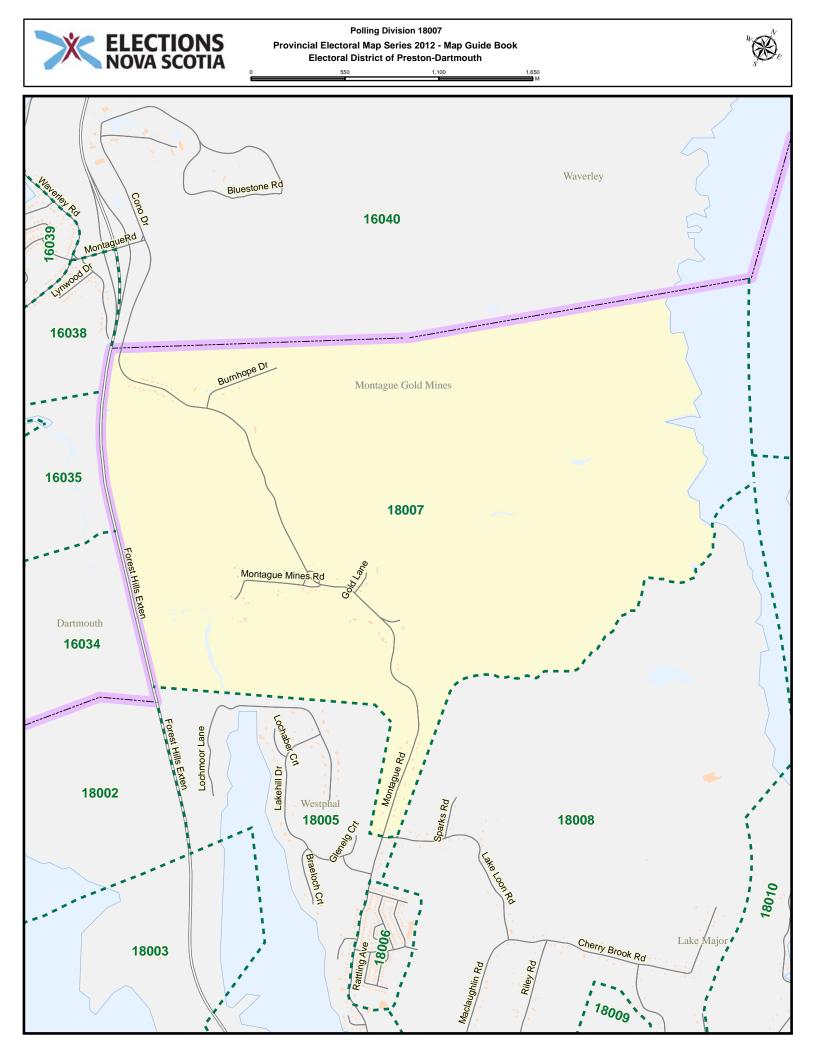

| Street Name        | Polling Division | Street Name             | Polling Division |
|--------------------|------------------|-------------------------|------------------|
| Deerwood Dr        | 18032            | Grapevine Lane          | 18033            |
| Delmac Crt         | 18002            | Greenvale Cres          | 18021            |
| Dempster Cres      | 18032            | Grumpy Lane             | 18026            |
| Denise Dr          | 18023            | Grumpy Lane             | 18027            |
| Diggs Dr           | 18015            | Happy Dr                | 18026            |
| Diggs Dr           | 18016            | Happy Dr                | 18027            |
| Doc Ave            | 18027            | Heavens Lane            | 18035            |
| Dockside Lane      | 18035            | Highway 107             | 18015            |
| Dogwood St         | 18009            | Highway 107             | 18031            |
| Donald Lane        | 18012            | Highway 107             | 18032            |
| Dopey Lane         | 18027            | Highway 107             | 18033            |
| Downey Rd          | 18013            | Highway 7               | 18005            |
| Duck Inn Lane      | 18035            | Highway 7               | 18008            |
| Dumbarton Ave      | 18002            | Highway 7               | 18009            |
| Echo Crt           | 18029            | Highway 7               | 18010            |
| Echo Forest Dr     | 18029            | Highway 7               | 18014            |
| Edward Lane        | 18012            | Highway 7               | 18015            |
| Elder Ave          | 18009            | Highway 7               | 18016            |
| Elkridge Lane      | 18034            | Highway 7               | 18018            |
| Emily Crt          | 18032            | Highway 7               | 18019            |
| Ernie Lane         | 18011            | Highway 7               | 18022            |
| Exeter Crt         | 18033            | Highway 7               | 18028            |
| Faber Cres         | 18024            | Highway 7               | 18029            |
| Fader St           | 18003            | Highway 7               | 18033            |
| Fairway Grove      | 18005            | Highway 7               | 18034            |
| Fairway Grove      | 18006            | Hillsboro Dr            | 18018            |
| Fernleaf Lane      | 18035            | Hirandale Cres          | 18020            |
| Field Crt          | 18021            | Homer Lane              | 18034            |
| Forest Hills Exten | 18002            | Horace Loop             | 18011            |
| Forest Hills Exten | 18003            | Horace Loop             | 18013            |
| Forest Hills Exten | 18005            | Hummingbird Dr          | 18029            |
| Forest Hills Exten | 18007            | Isabella Dr             | 18012            |
| Foxwood Cres       | 18031            | Isaiah Lane             | 18012            |
| Gander Ave         | 18006            | Jack Lane               | 18016            |
| Gander Ave         | 18008            | Jemalea Lane            | 18034            |
| Giberson Dr        | 18019            | Jenking Blvd            | 18025            |
| Glacier Ridge      | 18034            | John Cross Dr           | 18023            |
| Glasgow Rd         | 18014            | John Stewart Dr         | 18020            |
| Glasgow Rd         | 18015            | John Wood Rd            | 18024            |
| Glendale Dr        | 18021            | Johnson Rd              | 18011            |
| Glenelg Crt        | 18005            | Johnson Rd              | 18012            |
| Gold Lane          | 18007            | Johnson Rd              | 18013            |
| Golf View Dr       | 18003            | Joyce Crt               | 18024            |
| Gourok Ave         | 18002<br>18013   | Joyce Crt<br>Karen Cres | 18025<br>18033   |
| Grant Hill Lane    | 10013            | Naiell Cles             | 10033            |

| Street Name                 | Polling Division | Street Name         | Polling Division |
|-----------------------------|------------------|---------------------|------------------|
| Karen Dr                    | 18018            | Martin Lake Dr      | 18029            |
| Karen Scott Dr              | 18035            | Maurice Lane        | 18013            |
| Kennedy Dr                  | 18001            | Meldrum Lane        | 18034            |
| Kennedy Dr                  | 18003            | Memorial Dr         | 18018            |
| Kennedy Dr                  | 18004            | Mineville Rd        | 18029            |
| Kenora Dr                   | 18021            | Mineville Rd        | 18032            |
| Kent Dr                     | 18029            | Montague Dr         | 18005            |
| Kenzie Ridge                | 18024            | Montague Mines Rd   | 18007            |
| Kenzie Ridge                | 18029            | Montague Rd         | 18005            |
| Kings Way                   | 18024            | Montague Rd         | 18006            |
| Kings Way                   | 18029            | Montague Rd         | 18007            |
| Kitpu Rd                    | 18014            | Montague Rd         | 18018            |
| Kuhn Rd                     | 18001            | Montague Rd Ramp    | 18007            |
| Kuhn Rd                     | 18003            | Mountain View Dr    | 18026            |
| Lake Eagle Dr               | 18014            | Myra Rd             | 18034            |
| Lake Loon Cres              | 18005            | Myra Rd             | 18035            |
| Lake Loon Rd                | 18005            | Nadine Dr           | 18035            |
| Lake Loon Rd                | 18008            | Narrows Lane        | 18034            |
| Lake Major Rd               | 18010            | Neilson Dr          | 18010            |
| Lake Major Rd               | 18022            | Neilson Dr          | 18022            |
| Lakefront Dr                | 18028            | Nevan Rd            | 18033            |
| Lakefront Dr                | 18030            | Norbec Lane         | 18013            |
| Lakehill Dr                 | 18005            | North Preston Rd    | 18010            |
| Lakemist Crt                | 18014            | North Preston Rd    | 18013            |
| Lawdith Dr                  | 18034            | North Preston Rd    | 18014            |
| Leander Dr                  | 18019            | Norwood Crt         | 18034            |
| Lenora Lane                 | 18010            | Notting Hill Rd     | 18032            |
| Linda Lane                  | 18029            | Oconnell Dr         | 18033            |
| Little Jessus Lane          | 18034            | Oconnell Dr         | 18034            |
| Little Partridge River Lane | 18015            | Odell Dr            | 18018            |
| Lochaber Crt                | 18005            | Ohearn Lane         | 18016            |
| Lochmoor Lane               | 18005            | Old Fairbanks Rd    | 18033            |
| Lorne Dr                    | 18022            | Old German Rd       | 18010            |
| Lower Governor St           | 18015            | Old Lake Echo Rd    | 18028            |
| Lower Partridge River Rd    | 18015            | Old Lawrencetown Rd | 18020            |
| Luann Dr                    | 18018            | Old Lawrencetown Rd | 18021            |
| Lydia Lane                  | 18029            | OLD TK7 RD          | 18015            |
| Macfarlane St               | 18025            | Parker Lane         | 18033            |
| Maclaughlin Rd              | 18008            | Parker Lane         | 18034            |
| Maclaughlin Rd              | 18019            | Partridge Nest Dr   | 18032            |
| Madeira Cres                | 18017            | Patricia Pl         | 18024            |
| Main St                     | 18001            | Paul David Crt      | 18002            |
| Main St                     | 18003            | Penticton Dr        | 18022            |
| Marie Ave                   | 18025            | Peter Crt           | 18032            |
| Martin Lake Dr              | 18024            | Polaris Lane        | 18034            |

| Street Name       | Polling Division | Street Name              | Polling Division |
|-------------------|------------------|--------------------------|------------------|
| Ponderosa Dr      | 18028            | Simmonds Rd              | 18013            |
| Ponderosa Dr      | 18030            | Sleepy Lane              | 18027            |
| Prescott Dr       | 18008            | Smallwood Ave            | 18006            |
| Prospectors Loop  | 18007            | Smith Lane               | 18013            |
| Puffin Dr         | 18035            | Sneezy Ave               | 18027            |
| Quiescent Lane    | 18035            | Snow White Dr            | 18027            |
| Quindora Cres     | 18017            | Snow White Dr            | 18028            |
| Rambling Lane     | 18034            | Sophia Cres              | 18020            |
| Rattling Ave      | 18006            | Sovereign Cres           | 18020            |
| Reddy Dr          | 18010            | Sparks Rd                | 18008            |
| Richardson Dr     | 18022            | Springbrook Lane         | 18034            |
| Riley Rd          | 18008            | Starview Lane            | 18033            |
| Riley Rd          | 18019            | Starview Lane            | 18034            |
| River Dr          | 18028            | Stillwater Crt           | 18031            |
| Riverfront Crt    | 18031            | Stoney Creek Dr          | 18031            |
| Robert Annie Lane | 18012            | Stoney Creek Dr          | 18032            |
| Robert Lane       | 18019            | Strath Lane              | 18001            |
| Robina Dr         | 18029            | Strawberry Lane          | 18032            |
| Rock Island Run   | 18034            | Sugarwood Crt            | 18034            |
| Roland Norwood Dr | 18030            | Sunrise Dr               | 18028            |
| Roleika Dr        | 18001            | Suzanne Crt              | 18035            |
| Roleika Dr        | 18003            | Tall Trees Crt           | 18032            |
| Roleika Dr        | 18004            | Tamara Dr                | 18020            |
| Ronda Dr          | 18035            | Tanlor Dr                | 18034            |
| Rosehip Lane      | 18029            | Teaberry Lane            | 18035            |
| Ross Rd           | 18021            | Terra Nova Ave           | 18006            |
| Ross Rd           | 18022            | Terry Crt                | 18023            |
| Ruben Crt         | 18001            | Theresa Crt              | 18024            |
| Ruben Crt         | 18003            | Thomas St                | 18023            |
| Ryedale Crt       | 18022            | Thomas St                | 18024            |
| Salmon River Dr   | 18014            | Thomas St                | 18025            |
| Salmon River Dr   | 18022            | Tiffany Crt              | 18015            |
| Sandra Dr         | 18023            | Tiffany Crt              | 18029            |
| Sandy Lane        | 18033            | Tina Crt                 | 18035            |
| Sandy Lane        | 18034            | Trinah Crt               | 18019            |
| Sanur Lane        | 18033            | Two Rivers Dr            | 18031            |
| Scotsburn Ave     | 18003            | Two Rivers Dr            | 18032            |
| Serocco Cres      | 18017            | Upper Governor St        | 18013            |
| Serpentine Ave    | 18006            | Upper Governor St        | 18014            |
| Shadewell Lane    | 18029            | Upper Governor St        | 18015            |
| Shannon Dr        | 18022            | Upper Partridge River Rd | 18014            |
| Sharons Pl        | 18019            | Upper Partridge River Rd | 18015            |
| Shaufner Lane     | 18034            | Upper Partridge River Rd | 18016            |
| Sheiling Lane     | 18002            | Vaughan Lane             | 18007            |
| Simmonds Rd       | 18012            | Walker St                | 18023            |