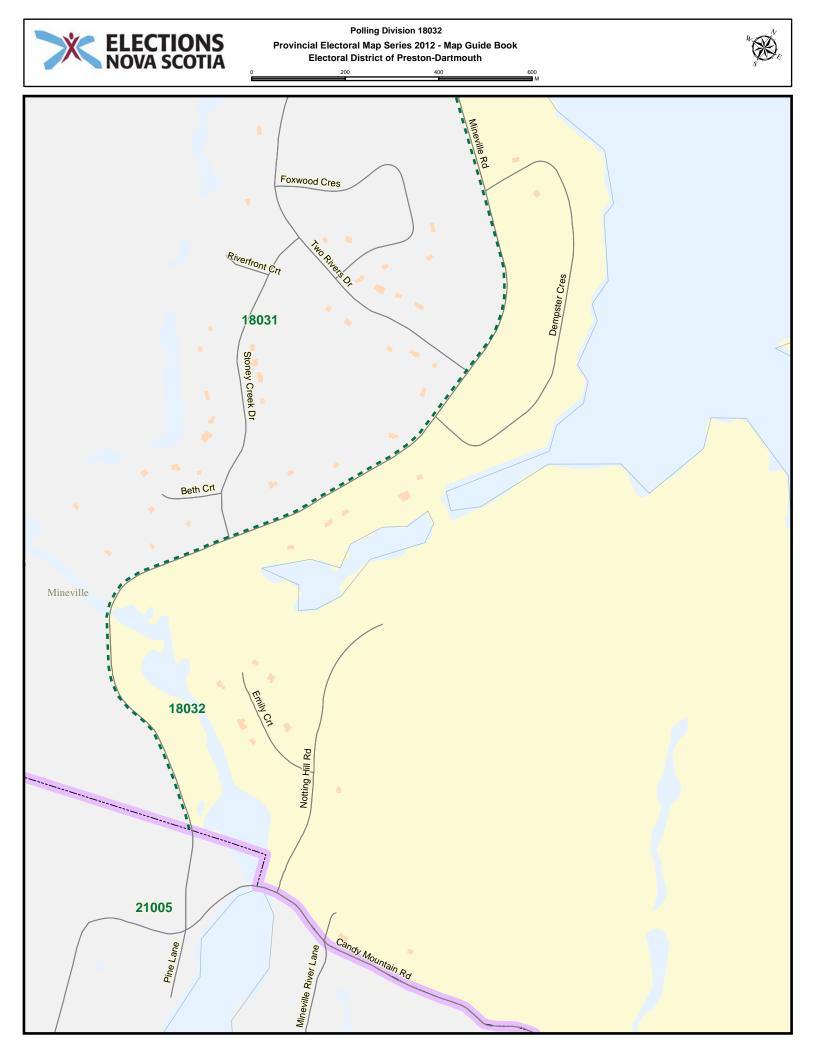

## Preston-Dartmouth - Index

| Street Name     | Polling Division | Street Name       | Polling Division |
|-----------------|------------------|-------------------|------------------|
| Alex Lane       | 18013            | Broom Rd          | 18019            |
| Alfred Dr       | 18012            | Bumpy Lane        | 18026            |
| Amelia Crt      | 18012            | Bundy Lane        | 18008            |
| Amos Walter Dr  | 18013            | Burnhope Dr       | 18007            |
| Anna Lane       | 18034            | Byron Cres        | 18001            |
| Antares Crt     | 18019            | Byron Cres        | 18003            |
| Apple St        | 18009            | Cain St           | 18011            |
| Arbor Hill      | 18029            | Cain St           | 18013            |
| Ash Tree Crt    | 18021            | Caledonia Rd      | 18001            |
| Auburn Dr       | 18017            | Caledonia Rd      | 18002            |
| Auburn Dr       | 18018            | Candy Mountain Rd | 18032            |
| Auburn Dr       | 18019            | Canopy Lane       | 18029            |
| Auburn Dr       | 18020            | Carleton Dr       | 18029            |
| Badger Ave      | 18006            | Cassandra Dr      | 18020            |
| Bainbridge Crt  | 18010            | Chamberlain Dr    | 18008            |
| Bali Terr       | 18033            | Chamberlain Dr    | 18010            |
| Barbara Dr      | 18018            | Chater Dr         | 18022            |
| Bashful Ave     | 18027            | Cherry Brook Rd   | 18008            |
| Beals Cres      | 18013            | Cherry Brook Rd   | 18022            |
| Beech Hill Dr   | 18024            | Cheviot Hill      | 18033            |
| Beech Hill Dr   | 18025            | Chris Evan Dr     | 18022            |
| Beech Hill Dr   | 18029            | Christopher Lane  | 18033            |
| Bell St         | 18023            | Churchill Crt     | 18003            |
| Bell St         | 18029            | Churchill Terr    | 18011            |
| Benjamin Blvd   | 18025            | Churchlake Dr     | 18028            |
| Beth Crt        | 18031            | Circle Dr         | 18026            |
| Betty Dr        | 18019            | Circle Dr         | 18027            |
| Birch St        | 18009            | Circle Dr         | 18028            |
| Bluerock Rd     | 18028            | Clarence St       | 18011            |
| Booth St        | 18003            | Cocoa St          | 18009            |
| Bradorian Dr    | 18017            | Codroy Ave        | 18006            |
| Bradorian Dr    | 18018            | Codroy Cres       | 18006            |
| Bradorian Dr    | 18020            | Country Lake Dr   | 18030            |
| Braeloch Crt    | 18005            | Covey Lane        | 18034            |
| Breezy Lane     | 18028            | Cranehill Rd      | 18010            |
| Brian Andrew St | 18023            | Cranehill Rd      | 18014            |
| Brian Dr        | 18018            | Cranton Dr        | 18034            |
| Brian St        | 18016            | Creekside Lane    | 18034            |
| Brooks Dr       | 18014            | David St          | 18003            |
| Brooks Dr       | 18015            | Davidsons Rd      | 18034            |
| Brooks Dr       | 18016            | Deepwood Dr       | 18035            |
| Brookside Ave   | 18021            | Deerwood Dr       | 18031            |
| 2.0010007000    |                  |                   |                  |

| Street Name        | Polling Division | Street Name             | Polling Division |
|--------------------|------------------|-------------------------|------------------|
| Deerwood Dr        | 18032            | Grapevine Lane          | 18033            |
| Delmac Crt         | 18002            | Greenvale Cres          | 18021            |
| Dempster Cres      | 18032            | Grumpy Lane             | 18026            |
| Denise Dr          | 18023            | Grumpy Lane             | 18027            |
| Diggs Dr           | 18015            | Happy Dr                | 18026            |
| Diggs Dr           | 18016            | Happy Dr                | 18027            |
| Doc Ave            | 18027            | Heavens Lane            | 18035            |
| Dockside Lane      | 18035            | Highway 107             | 18015            |
| Dogwood St         | 18009            | Highway 107             | 18031            |
| Donald Lane        | 18012            | Highway 107             | 18032            |
| Dopey Lane         | 18027            | Highway 107             | 18033            |
| Downey Rd          | 18013            | Highway 7               | 18005            |
| Duck Inn Lane      | 18035            | Highway 7               | 18008            |
| Dumbarton Ave      | 18002            | Highway 7               | 18009            |
| Echo Crt           | 18029            | Highway 7               | 18010            |
| Echo Forest Dr     | 18029            | Highway 7               | 18014            |
| Edward Lane        | 18012            | Highway 7               | 18015            |
| Elder Ave          | 18009            | Highway 7               | 18016            |
| Elkridge Lane      | 18034            | Highway 7               | 18018            |
| Emily Crt          | 18032            | Highway 7               | 18019            |
| Ernie Lane         | 18011            | Highway 7               | 18022            |
| Exeter Crt         | 18033            | Highway 7               | 18028            |
| Faber Cres         | 18024            | Highway 7               | 18029            |
| Fader St           | 18003            | Highway 7               | 18033            |
| Fairway Grove      | 18005            | Highway 7               | 18034            |
| Fairway Grove      | 18006            | Hillsboro Dr            | 18018            |
| Fernleaf Lane      | 18035            | Hirandale Cres          | 18020            |
| Field Crt          | 18021            | Homer Lane              | 18034            |
| Forest Hills Exten | 18002            | Horace Loop             | 18011            |
| Forest Hills Exten | 18003            | Horace Loop             | 18013            |
| Forest Hills Exten | 18005            | Hummingbird Dr          | 18029            |
| Forest Hills Exten | 18007            | Isabella Dr             | 18012            |
| Foxwood Cres       | 18031            | Isaiah Lane             | 18012            |
| Gander Ave         | 18006            | Jack Lane               | 18016            |
| Gander Ave         | 18008            | Jemalea Lane            | 18034            |
| Giberson Dr        | 18019            | Jenking Blvd            | 18025            |
| Glacier Ridge      | 18034            | John Cross Dr           | 18023            |
| Glasgow Rd         | 18014            | John Stewart Dr         | 18020            |
| Glasgow Rd         | 18015            | John Wood Rd            | 18024            |
| Glendale Dr        | 18021            | Johnson Rd              | 18011            |
| Glenelg Crt        | 18005            | Johnson Rd              | 18012            |
| Gold Lane          | 18007            | Johnson Rd              | 18013            |
| Golf View Dr       | 18003            | Joyce Crt               | 18024            |
| Gourok Ave         | 18002<br>18013   | Joyce Crt<br>Karen Cres | 18025<br>18033   |
| Grant Hill Lane    | 10013            | Naiell Cles             | 10033            |

| Street Name                 | Polling Division | Street Name         | Polling Division |
|-----------------------------|------------------|---------------------|------------------|
| Karen Dr                    | 18018            | Martin Lake Dr      | 18029            |
| Karen Scott Dr              | 18035            | Maurice Lane        | 18013            |
| Kennedy Dr                  | 18001            | Meldrum Lane        | 18034            |
| Kennedy Dr                  | 18003            | Memorial Dr         | 18018            |
| Kennedy Dr                  | 18004            | Mineville Rd        | 18029            |
| Kenora Dr                   | 18021            | Mineville Rd        | 18032            |
| Kent Dr                     | 18029            | Montague Dr         | 18005            |
| Kenzie Ridge                | 18024            | Montague Mines Rd   | 18007            |
| Kenzie Ridge                | 18029            | Montague Rd         | 18005            |
| Kings Way                   | 18024            | Montague Rd         | 18006            |
| Kings Way                   | 18029            | Montague Rd         | 18007            |
| Kitpu Rd                    | 18014            | Montague Rd         | 18018            |
| Kuhn Rd                     | 18001            | Montague Rd Ramp    | 18007            |
| Kuhn Rd                     | 18003            | Mountain View Dr    | 18026            |
| Lake Eagle Dr               | 18014            | Myra Rd             | 18034            |
| Lake Loon Cres              | 18005            | Myra Rd             | 18035            |
| Lake Loon Rd                | 18005            | Nadine Dr           | 18035            |
| Lake Loon Rd                | 18008            | Narrows Lane        | 18034            |
| Lake Major Rd               | 18010            | Neilson Dr          | 18010            |
| Lake Major Rd               | 18022            | Neilson Dr          | 18022            |
| Lakefront Dr                | 18028            | Nevan Rd            | 18033            |
| Lakefront Dr                | 18030            | Norbec Lane         | 18013            |
| Lakehill Dr                 | 18005            | North Preston Rd    | 18010            |
| Lakemist Crt                | 18014            | North Preston Rd    | 18013            |
| Lawdith Dr                  | 18034            | North Preston Rd    | 18014            |
| Leander Dr                  | 18019            | Norwood Crt         | 18034            |
| Lenora Lane                 | 18010            | Notting Hill Rd     | 18032            |
| Linda Lane                  | 18029            | Oconnell Dr         | 18033            |
| Little Jessus Lane          | 18034            | Oconnell Dr         | 18034            |
| Little Partridge River Lane | 18015            | Odell Dr            | 18018            |
| Lochaber Crt                | 18005            | Ohearn Lane         | 18016            |
| Lochmoor Lane               | 18005            | Old Fairbanks Rd    | 18033            |
| Lorne Dr                    | 18022            | Old German Rd       | 18010            |
| Lower Governor St           | 18015            | Old Lake Echo Rd    | 18028            |
| Lower Partridge River Rd    | 18015            | Old Lawrencetown Rd | 18020            |
| Luann Dr                    | 18018            | Old Lawrencetown Rd | 18021            |
| Lydia Lane                  | 18029            | OLD TK7 RD          | 18015            |
| Macfarlane St               | 18025            | Parker Lane         | 18033            |
| Maclaughlin Rd              | 18008            | Parker Lane         | 18034            |
| Maclaughlin Rd              | 18019            | Partridge Nest Dr   | 18032            |
| Madeira Cres                | 18017            | Patricia Pl         | 18024            |
| Main St                     | 18001            | Paul David Crt      | 18002            |
| Main St                     | 18003            | Penticton Dr        | 18022            |
| Marie Ave                   | 18025            | Peter Crt           | 18032            |
| Martin Lake Dr              | 18024            | Polaris Lane        | 18034            |

| Street Name       | Polling Division | Street Name              | Polling Division |
|-------------------|------------------|--------------------------|------------------|
| Ponderosa Dr      | 18028            | Simmonds Rd              | 18013            |
| Ponderosa Dr      | 18030            | Sleepy Lane              | 18027            |
| Prescott Dr       | 18008            | Smallwood Ave            | 18006            |
| Prospectors Loop  | 18007            | Smith Lane               | 18013            |
| Puffin Dr         | 18035            | Sneezy Ave               | 18027            |
| Quiescent Lane    | 18035            | Snow White Dr            | 18027            |
| Quindora Cres     | 18017            | Snow White Dr            | 18028            |
| Rambling Lane     | 18034            | Sophia Cres              | 18020            |
| Rattling Ave      | 18006            | Sovereign Cres           | 18020            |
| Reddy Dr          | 18010            | Sparks Rd                | 18008            |
| Richardson Dr     | 18022            | Springbrook Lane         | 18034            |
| Riley Rd          | 18008            | Starview Lane            | 18033            |
| Riley Rd          | 18019            | Starview Lane            | 18034            |
| River Dr          | 18028            | Stillwater Crt           | 18031            |
| Riverfront Crt    | 18031            | Stoney Creek Dr          | 18031            |
| Robert Annie Lane | 18012            | Stoney Creek Dr          | 18032            |
| Robert Lane       | 18019            | Strath Lane              | 18001            |
| Robina Dr         | 18029            | Strawberry Lane          | 18032            |
| Rock Island Run   | 18034            | Sugarwood Crt            | 18034            |
| Roland Norwood Dr | 18030            | Sunrise Dr               | 18028            |
| Roleika Dr        | 18001            | Suzanne Crt              | 18035            |
| Roleika Dr        | 18003            | Tall Trees Crt           | 18032            |
| Roleika Dr        | 18004            | Tamara Dr                | 18020            |
| Ronda Dr          | 18035            | Tanlor Dr                | 18034            |
| Rosehip Lane      | 18029            | Teaberry Lane            | 18035            |
| Ross Rd           | 18021            | Terra Nova Ave           | 18006            |
| Ross Rd           | 18022            | Terry Crt                | 18023            |
| Ruben Crt         | 18001            | Theresa Crt              | 18024            |
| Ruben Crt         | 18003            | Thomas St                | 18023            |
| Ryedale Crt       | 18022            | Thomas St                | 18024            |
| Salmon River Dr   | 18014            | Thomas St                | 18025            |
| Salmon River Dr   | 18022            | Tiffany Crt              | 18015            |
| Sandra Dr         | 18023            | Tiffany Crt              | 18029            |
| Sandy Lane        | 18033            | Tina Crt                 | 18035            |
| Sandy Lane        | 18034            | Trinah Crt               | 18019            |
| Sanur Lane        | 18033            | Two Rivers Dr            | 18031            |
| Scotsburn Ave     | 18003            | Two Rivers Dr            | 18032            |
| Serocco Cres      | 18017            | Upper Governor St        | 18013            |
| Serpentine Ave    | 18006            | Upper Governor St        | 18014            |
| Shadewell Lane    | 18029            | Upper Governor St        | 18015            |
| Shannon Dr        | 18022            | Upper Partridge River Rd | 18014            |
| Sharons Pl        | 18019            | Upper Partridge River Rd | 18015            |
| Shaufner Lane     | 18034            | Upper Partridge River Rd | 18016            |
| Sheiling Lane     | 18002            | Vaughan Lane             | 18007            |
| Simmonds Rd       | 18012            | Walker St                | 18023            |