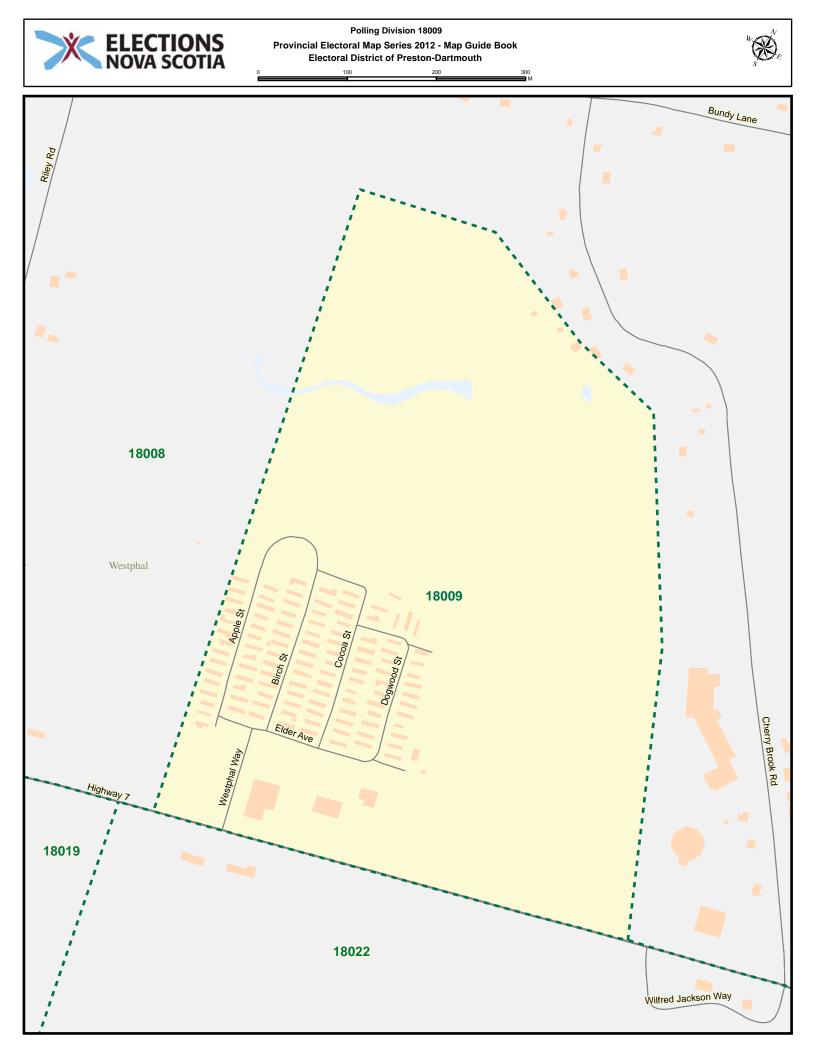

## Preston-Dartmouth - Index

| Street Name     | Polling Division | Street Name       | Polling Division |
|-----------------|------------------|-------------------|------------------|
| Alex Lane       | 18013            | Broom Rd          | 18019            |
| Alfred Dr       | 18012            | Bumpy Lane        | 18026            |
| Amelia Crt      | 18012            | Bundy Lane        | 18008            |
| Amos Walter Dr  | 18013            | Burnhope Dr       | 18007            |
| Anna Lane       | 18034            | Byron Cres        | 18001            |
| Antares Crt     | 18019            | Byron Cres        | 18003            |
| Apple St        | 18009            | Cain St           | 18011            |
| Arbor Hill      | 18029            | Cain St           | 18013            |
| Ash Tree Crt    | 18021            | Caledonia Rd      | 18001            |
| Auburn Dr       | 18017            | Caledonia Rd      | 18002            |
| Auburn Dr       | 18018            | Candy Mountain Rd | 18032            |
| Auburn Dr       | 18019            | Canopy Lane       | 18029            |
| Auburn Dr       | 18020            | Carleton Dr       | 18029            |
| Badger Ave      | 18006            | Cassandra Dr      | 18020            |
| Bainbridge Crt  | 18010            | Chamberlain Dr    | 18008            |
| Bali Terr       | 18033            | Chamberlain Dr    | 18010            |
| Barbara Dr      | 18018            | Chater Dr         | 18022            |
| Bashful Ave     | 18027            | Cherry Brook Rd   | 18008            |
| Beals Cres      | 18013            | Cherry Brook Rd   | 18022            |
| Beech Hill Dr   | 18024            | Cheviot Hill      | 18033            |
| Beech Hill Dr   | 18025            | Chris Evan Dr     | 18022            |
| Beech Hill Dr   | 18029            | Christopher Lane  | 18033            |
| Bell St         | 18023            | Churchill Crt     | 18003            |
| Bell St         | 18029            | Churchill Terr    | 18011            |
| Benjamin Blvd   | 18025            | Churchlake Dr     | 18028            |
| Beth Crt        | 18031            | Circle Dr         | 18026            |
| Betty Dr        | 18019            | Circle Dr         | 18027            |
| Birch St        | 18009            | Circle Dr         | 18028            |
| Bluerock Rd     | 18028            | Clarence St       | 18011            |
| Booth St        | 18003            | Cocoa St          | 18009            |
| Bradorian Dr    | 18017            | Codroy Ave        | 18006            |
| Bradorian Dr    | 18018            | Codroy Cres       | 18006            |
| Bradorian Dr    | 18020            | Country Lake Dr   | 18030            |
| Braeloch Crt    | 18005            | Covey Lane        | 18034            |
| Breezy Lane     | 18028            | Cranehill Rd      | 18010            |
| Brian Andrew St | 18023            | Cranehill Rd      | 18014            |
| Brian Dr        | 18018            | Cranton Dr        | 18034            |
| Brian St        | 18016            | Creekside Lane    | 18034            |
| Brooks Dr       | 18014            | David St          | 18003            |
| Brooks Dr       | 18015            | Davidsons Rd      | 18034            |
| Brooks Dr       | 18016            | Deepwood Dr       | 18035            |
| Brookside Ave   | 18021            | Deerwood Dr       | 18031            |
| 2.0010007000    |                  |                   |                  |

| Street Name        | Polling Division | Street Name             | Polling Division |
|--------------------|------------------|-------------------------|------------------|
| Deerwood Dr        | 18032            | Grapevine Lane          | 18033            |
| Delmac Crt         | 18002            | Greenvale Cres          | 18021            |
| Dempster Cres      | 18032            | Grumpy Lane             | 18026            |
| Denise Dr          | 18023            | Grumpy Lane             | 18027            |
| Diggs Dr           | 18015            | Happy Dr                | 18026            |
| Diggs Dr           | 18016            | Happy Dr                | 18027            |
| Doc Ave            | 18027            | Heavens Lane            | 18035            |
| Dockside Lane      | 18035            | Highway 107             | 18015            |
| Dogwood St         | 18009            | Highway 107             | 18031            |
| Donald Lane        | 18012            | Highway 107             | 18032            |
| Dopey Lane         | 18027            | Highway 107             | 18033            |
| Downey Rd          | 18013            | Highway 7               | 18005            |
| Duck Inn Lane      | 18035            | Highway 7               | 18008            |
| Dumbarton Ave      | 18002            | Highway 7               | 18009            |
| Echo Crt           | 18029            | Highway 7               | 18010            |
| Echo Forest Dr     | 18029            | Highway 7               | 18014            |
| Edward Lane        | 18012            | Highway 7               | 18015            |
| Elder Ave          | 18009            | Highway 7               | 18016            |
| Elkridge Lane      | 18034            | Highway 7               | 18018            |
| Emily Crt          | 18032            | Highway 7               | 18019            |
| Ernie Lane         | 18011            | Highway 7               | 18022            |
| Exeter Crt         | 18033            | Highway 7               | 18028            |
| Faber Cres         | 18024            | Highway 7               | 18029            |
| Fader St           | 18003            | Highway 7               | 18033            |
| Fairway Grove      | 18005            | Highway 7               | 18034            |
| Fairway Grove      | 18006            | Hillsboro Dr            | 18018            |
| Fernleaf Lane      | 18035            | Hirandale Cres          | 18020            |
| Field Crt          | 18021            | Homer Lane              | 18034            |
| Forest Hills Exten | 18002            | Horace Loop             | 18011            |
| Forest Hills Exten | 18003            | Horace Loop             | 18013            |
| Forest Hills Exten | 18005            | Hummingbird Dr          | 18029            |
| Forest Hills Exten | 18007            | Isabella Dr             | 18012            |
| Foxwood Cres       | 18031            | Isaiah Lane             | 18012            |
| Gander Ave         | 18006            | Jack Lane               | 18016            |
| Gander Ave         | 18008            | Jemalea Lane            | 18034            |
| Giberson Dr        | 18019            | Jenking Blvd            | 18025            |
| Glacier Ridge      | 18034            | John Cross Dr           | 18023            |
| Glasgow Rd         | 18014            | John Stewart Dr         | 18020            |
| Glasgow Rd         | 18015            | John Wood Rd            | 18024            |
| Glendale Dr        | 18021            | Johnson Rd              | 18011            |
| Glenelg Crt        | 18005            | Johnson Rd              | 18012            |
| Gold Lane          | 18007            | Johnson Rd              | 18013            |
| Golf View Dr       | 18003            | Joyce Crt               | 18024            |
| Gourok Ave         | 18002<br>18013   | Joyce Crt<br>Karen Cres | 18025<br>18033   |
| Grant Hill Lane    | 10013            | Naiell Cles             | 10033            |

| Street Name                 | Polling Division | Street Name         | Polling Division |
|-----------------------------|------------------|---------------------|------------------|
| Karen Dr                    | 18018            | Martin Lake Dr      | 18029            |
| Karen Scott Dr              | 18035            | Maurice Lane        | 18013            |
| Kennedy Dr                  | 18001            | Meldrum Lane        | 18034            |
| Kennedy Dr                  | 18003            | Memorial Dr         | 18018            |
| Kennedy Dr                  | 18004            | Mineville Rd        | 18029            |
| Kenora Dr                   | 18021            | Mineville Rd        | 18032            |
| Kent Dr                     | 18029            | Montague Dr         | 18005            |
| Kenzie Ridge                | 18024            | Montague Mines Rd   | 18007            |
| Kenzie Ridge                | 18029            | Montague Rd         | 18005            |
| Kings Way                   | 18024            | Montague Rd         | 18006            |
| Kings Way                   | 18029            | Montague Rd         | 18007            |
| Kitpu Rd                    | 18014            | Montague Rd         | 18018            |
| Kuhn Rd                     | 18001            | Montague Rd Ramp    | 18007            |
| Kuhn Rd                     | 18003            | Mountain View Dr    | 18026            |
| Lake Eagle Dr               | 18014            | Myra Rd             | 18034            |
| Lake Loon Cres              | 18005            | Myra Rd             | 18035            |
| Lake Loon Rd                | 18005            | Nadine Dr           | 18035            |
| Lake Loon Rd                | 18008            | Narrows Lane        | 18034            |
| Lake Major Rd               | 18010            | Neilson Dr          | 18010            |
| Lake Major Rd               | 18022            | Neilson Dr          | 18022            |
| Lakefront Dr                | 18028            | Nevan Rd            | 18033            |
| Lakefront Dr                | 18030            | Norbec Lane         | 18013            |
| Lakehill Dr                 | 18005            | North Preston Rd    | 18010            |
| Lakemist Crt                | 18014            | North Preston Rd    | 18013            |
| Lawdith Dr                  | 18034            | North Preston Rd    | 18014            |
| Leander Dr                  | 18019            | Norwood Crt         | 18034            |
| Lenora Lane                 | 18010            | Notting Hill Rd     | 18032            |
| Linda Lane                  | 18029            | Oconnell Dr         | 18033            |
| Little Jessus Lane          | 18034            | Oconnell Dr         | 18034            |
| Little Partridge River Lane | 18015            | Odell Dr            | 18018            |
| Lochaber Crt                | 18005            | Ohearn Lane         | 18016            |
| Lochmoor Lane               | 18005            | Old Fairbanks Rd    | 18033            |
| Lorne Dr                    | 18022            | Old German Rd       | 18010            |
| Lower Governor St           | 18015            | Old Lake Echo Rd    | 18028            |
| Lower Partridge River Rd    | 18015            | Old Lawrencetown Rd | 18020            |
| Luann Dr                    | 18018            | Old Lawrencetown Rd | 18021            |
| Lydia Lane                  | 18029            | OLD TK7 RD          | 18015            |
| Macfarlane St               | 18025            | Parker Lane         | 18033            |
| Maclaughlin Rd              | 18008            | Parker Lane         | 18034            |
| Maclaughlin Rd              | 18019            | Partridge Nest Dr   | 18032            |
| Madeira Cres                | 18017            | Patricia Pl         | 18024            |
| Main St                     | 18001            | Paul David Crt      | 18002            |
| Main St                     | 18003            | Penticton Dr        | 18022            |
| Marie Ave                   | 18025            | Peter Crt           | 18032            |
| Martin Lake Dr              | 18024            | Polaris Lane        | 18034            |

| Street Name       | Polling Division | Street Name              | Polling Division |
|-------------------|------------------|--------------------------|------------------|
| Ponderosa Dr      | 18028            | Simmonds Rd              | 18013            |
| Ponderosa Dr      | 18030            | Sleepy Lane              | 18027            |
| Prescott Dr       | 18008            | Smallwood Ave            | 18006            |
| Prospectors Loop  | 18007            | Smith Lane               | 18013            |
| Puffin Dr         | 18035            | Sneezy Ave               | 18027            |
| Quiescent Lane    | 18035            | Snow White Dr            | 18027            |
| Quindora Cres     | 18017            | Snow White Dr            | 18028            |
| Rambling Lane     | 18034            | Sophia Cres              | 18020            |
| Rattling Ave      | 18006            | Sovereign Cres           | 18020            |
| Reddy Dr          | 18010            | Sparks Rd                | 18008            |
| Richardson Dr     | 18022            | Springbrook Lane         | 18034            |
| Riley Rd          | 18008            | Starview Lane            | 18033            |
| Riley Rd          | 18019            | Starview Lane            | 18034            |
| River Dr          | 18028            | Stillwater Crt           | 18031            |
| Riverfront Crt    | 18031            | Stoney Creek Dr          | 18031            |
| Robert Annie Lane | 18012            | Stoney Creek Dr          | 18032            |
| Robert Lane       | 18019            | Strath Lane              | 18001            |
| Robina Dr         | 18029            | Strawberry Lane          | 18032            |
| Rock Island Run   | 18034            | Sugarwood Crt            | 18034            |
| Roland Norwood Dr | 18030            | Sunrise Dr               | 18028            |
| Roleika Dr        | 18001            | Suzanne Crt              | 18035            |
| Roleika Dr        | 18003            | Tall Trees Crt           | 18032            |
| Roleika Dr        | 18004            | Tamara Dr                | 18020            |
| Ronda Dr          | 18035            | Tanlor Dr                | 18034            |
| Rosehip Lane      | 18029            | Teaberry Lane            | 18035            |
| Ross Rd           | 18021            | Terra Nova Ave           | 18006            |
| Ross Rd           | 18022            | Terry Crt                | 18023            |
| Ruben Crt         | 18001            | Theresa Crt              | 18024            |
| Ruben Crt         | 18003            | Thomas St                | 18023            |
| Ryedale Crt       | 18022            | Thomas St                | 18024            |
| Salmon River Dr   | 18014            | Thomas St                | 18025            |
| Salmon River Dr   | 18022            | Tiffany Crt              | 18015            |
| Sandra Dr         | 18023            | Tiffany Crt              | 18029            |
| Sandy Lane        | 18033            | Tina Crt                 | 18035            |
| Sandy Lane        | 18034            | Trinah Crt               | 18019            |
| Sanur Lane        | 18033            | Two Rivers Dr            | 18031            |
| Scotsburn Ave     | 18003            | Two Rivers Dr            | 18032            |
| Serocco Cres      | 18017            | Upper Governor St        | 18013            |
| Serpentine Ave    | 18006            | Upper Governor St        | 18014            |
| Shadewell Lane    | 18029            | Upper Governor St        | 18015            |
| Shannon Dr        | 18022            | Upper Partridge River Rd | 18014            |
| Sharons Pl        | 18019            | Upper Partridge River Rd | 18015            |
| Shaufner Lane     | 18034            | Upper Partridge River Rd | 18016            |
| Sheiling Lane     | 18002            | Vaughan Lane             | 18007            |
| Simmonds Rd       | 18012            | Walker St                | 18023            |

| Street Name          | Polling Division | Street Name | Polling Division |
|----------------------|------------------|-------------|------------------|
| Warbler Lane         | 18034            |             |                  |
| West Porters Lake Rd | 18033            |             |                  |
| West Side Rd         | 18035            |             |                  |
| Westmount Dr         | 18021            |             |                  |
| Westphal Way         | 18009            |             |                  |
| Westwood Dr          | 18001            |             |                  |
| Whynder Lake Rd      | 18013            |             |                  |
| Wilfred Jackson Way  | 18022            |             |                  |
| Wilfred Joseph Dr    | 18012            |             |                  |
| William St           | 18016            |             |                  |
| William St           | 18023            |             |                  |
| Willis Lane          | 18013            |             |                  |