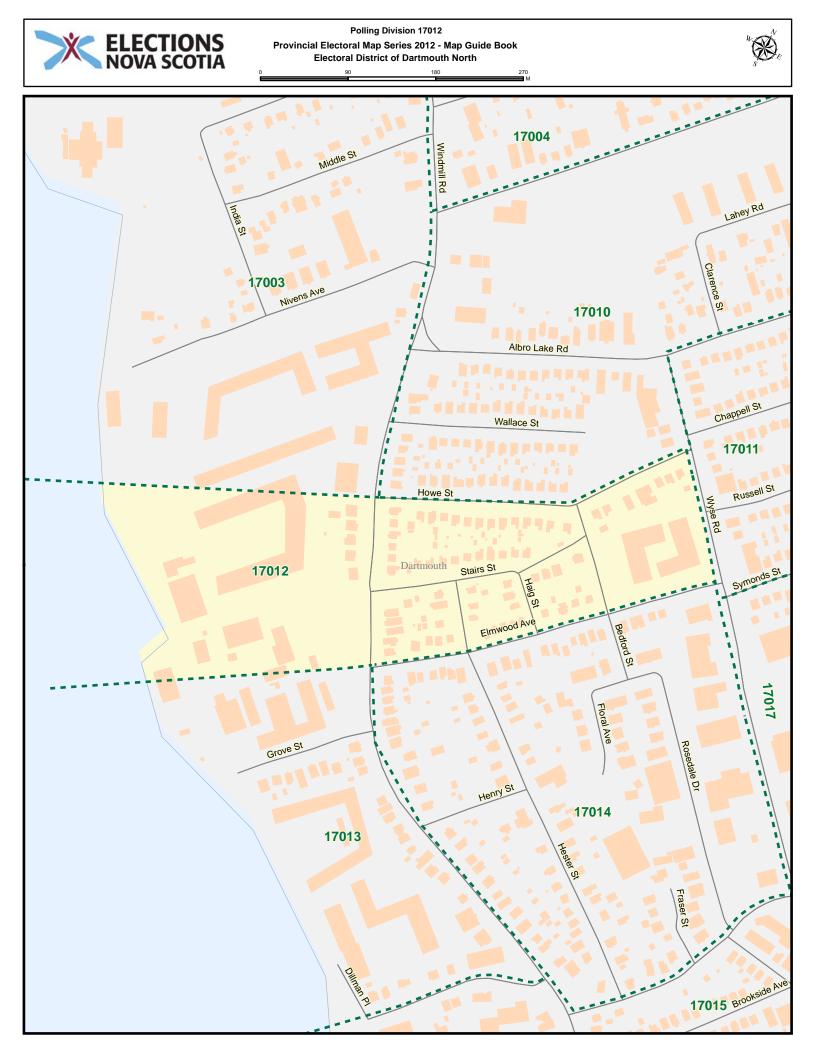

## Dartmouth North - Index

| Street Name              | Polling Division | Street Name    | Polling Division |
|--------------------------|------------------|----------------|------------------|
| A Murray MacKay Bridge   | 17002            | Brookside Ave  | 17015            |
| Agency Dr                | 17002            | Brown Ave      | 17001            |
| Akerley Blvd             | 17001            | Brownlow Ave   | 17001            |
| Albro Lake Rd            | 17010            | Brule St       | 17020            |
| Albro Lake Rd            | 17011            | Brule St       | 17021            |
| Albro Lake Rd            | 17018            | Burbridge Ave  | 17001            |
| Albro Lake Rd            | 17019            | Burke St       | 17020            |
| Albro Lake Rd            | 17025            | Burke St       | 17021            |
| Albro Lake Rd            | 17026            | Burley Crt     | 17001            |
| Alfred St                | 17004            | Burnside Dr    | 17001            |
| Algonquin Path           | 17002            | Burnside Dr    | 17026            |
| Ambercrest PI            | 17024            | Cairn St       | 17016            |
| Ambercrest PI            | 17026            | Cairn St       | 17017            |
| Angus L MacDonald Bridge | 17015            | Cannon Terr    | 17027            |
| Angus L MacDonald Bridge | 17016            | Canso Lane     | 17016            |
| Argus Dr                 | 17026            | Catherine St   | 17004            |
| Argus Dr                 | 17027            | Catherine St   | 17010            |
| Armament Rd              | 17015            | Catherine St   | 17011            |
| Athabaskan Ave           | 17002            | Cayuga Dr      | 17002            |
| Averill St               | 17025            | Cedar Crt      | 17024            |
| Baffin Blvd              | 17002            | Cedar Crt      | 17025            |
| Bancroft Lane            | 17001            | Challenger Dr  | 17002            |
| Banook Ave               | 17032            | Chapman St     | 17011            |
| Basinview Dr             | 17001            | Chapman St     | 17017            |
| Bedford St               | 17012            | Chappell St    | 17010            |
| Bedford St               | 17014            | Chappell St    | 17011            |
| Beldina Dr               | 17025            | Chappell St    | 17018            |
| Bethel Ave               | 17004            | Chappell St    | 17025            |
| Birchwood Terr           | 17029            | Charles St     | 17029            |
| Birchwood Terr           | 17030            | Chebucto Lane  | 17016            |
| Bligh St                 | 17015            | Cherry Dr      | 17028            |
| Boathouse Lane           | 17032            | Chinook Crt    | 17026            |
| Boland Rd                | 17016            | Chinook Crt    | 17027            |
| Boland Rd                | 17028            | Clarence St    | 17010            |
| Borden Ave               | 17001            | Clarence St    | 17011            |
| Brannon Dr               | 17025            | Clarke St      | 17018            |
| Bras Dor Lane            | 17016            | Clarke St      | 17029            |
| Brightwood Ave           | 17028            | Clearview Cres | 17029            |
| Brookdale Cres           | 17033            | Clearview Cres | 17030            |
| Brookdale Cres           | 17035            | Cleveland Cres | 17032            |
| Brookdale Crt            | 17033            | Colford Ave    | 17001            |
| Brookdale Crt            | 17035            | Commodore Dr   | 17001            |

| Street Name       | Polling Division | Street Name          | Polling Division |
|-------------------|------------------|----------------------|------------------|
| Countryview Dr    | 17001            | Farthington Pl       | 17022            |
| Courtney Rd       | 17004            | Farthington PI       | 17023            |
| Cove Lane         | 17001            | Faulkner St          | 17015            |
| Crichton Ave      | 17031            | Faulkner St          | 17016            |
| Crichton Ave      | 17032            | Ferguson Rd          | 17001            |
| Crichton Ave      | 17033            | Ferguson Rd          | 17003            |
| Crichton Park Rd  | 17029            | Ferindonald Close    | 17001            |
| Crichton Park Rd  | 17032            | Fernhill Dr          | 17001            |
| Cromarty Dr       | 17001            | Fielding Ave         | 17001            |
| Crystal Dr        | 17021            | Finlay Dr            | 17001            |
| Crystal Dr        | 17022            | Finnian Row          | 17001            |
| Crystal Dr        | 17023            | Floral Ave           | 17014            |
| Crystal Dr        | 17024            | Forest Hills Exten   | 17001            |
| Crystal Dr        | 17026            | Forest Rd            | 17029            |
| Cutler Ave        | 17001            | Foulis Row           | 17001            |
| Dawn Dr           | 17001            | Frances St           | 17017            |
| Dawson St         | 17015            | Frances St           | 17028            |
| Dawson St         | 17016            | Franklyn Crt         | 17022            |
| Degaussing Lane   | 17001            | Franklyn Crt         | 17023            |
| DegaussingLane    | 17001            | Fraser St            | 17014            |
| DegaussingLane    | 17002            | Fraser St            | 17015            |
| Demetreous Lane   | 17016            | Frazee Ave           | 17001            |
| Demetreous Lane   | 17028            | Frederick St         | 17029            |
| Dickson St        | 17015            | Fundy Lane           | 17016            |
| Dillman Pl        | 17013            | Fury Dr              | 17026            |
| Dillman Pl        | 17015            | Fury Dr              | 17027            |
| Discovery Dr      | 17002            | Gale Terr            | 17001            |
| Dorey Ave         | 17001            | Garden Court Terr    | 17033            |
| Dundee Lane       | 17001            | Garden Dr            | 17028            |
| Eastbrook Ave     | 17017            | Garland Ave          | 17001            |
| Edenbank Terr     | 17033            | George St            | 17015            |
| Eileen Stubbs Ave | 17001            | Gibson St            | 17003            |
| Elmore Dr         | 17025            | Gibson St            | 17004            |
| Elmwood Ave       | 17011            | Gladstone Ave        | 17028            |
| Elmwood Ave       | 17013            | Glen Manor Dr        | 17031            |
| Elmwood Ave       | 17014            | Glen Manor Dr        | 17033            |
| Elwood Dr         | 17004            | Glen Manor Dr        | 17034            |
| Emmanuel Dr       | 17025            | Gloria Mccluskey Ave | 17001            |
| Empress Crt       | 17033            | Gloster Crt          | 17001            |
| Endeavour Dr      | 17002            | Graham St            | 17017            |
| Ernest Ave        | 17025            | Green Rd             | 17016            |
| Ernest Ave        | 17026            | Greenbank Crt        | 17001            |
| Fairbanks St      | 17015            | Grove St             | 17013            |
| Farrell St        | 17010            | Guildford Ave        | 17001            |
| Farrell St        | 17020            | Gurholt Dr           | 17001            |

| Street Name       | Polling Division | Street Name         | Polling Division |
|-------------------|------------------|---------------------|------------------|
| Guy St            | 17030            | Howe St             | 17012            |
| Guy St            | 17031            | Hudson Way          | 17002            |
| Haida Cir         | 17002            | Huron Cres          | 17002            |
| Haig St           | 17012            | Ilsley Ave          | 17001            |
| Haig St           | 17014            | India St            | 17003            |
| Haliburton Ave    | 17001            | Iroquois Dr         | 17002            |
| Hawthorne St      | 17032            | Isnor Dr            | 17001            |
| Hebden Crt        | 17001            | Jackson Rd          | 17019            |
| Hector Gate       | 17001            | Jackson Rd          | 17020            |
| Henry St          | 17013            | Jackson Rd          | 17024            |
| Henry St          | 17014            | Jackson Rd          | 17026            |
| Hester St         | 17012            | Jamieson St         | 17015            |
| Hester St         | 17014            | Jamieson St         | 17017            |
| Hester St         | 17015            | Jennett Ave         | 17001            |
| Highfield Park Dr | 17005            | John Savage Ave     | 17001            |
| Highfield Park Dr | 17006            | John St             | 17015            |
| Highfield Park Dr | 17007            | Joseph Young St     | 17007            |
| Highfield Park Dr | 17008            | Joseph Young St     | 17008            |
| Highfield Park Dr | 17009            | Joseph Young St     | 17009            |
| Highfield Park Dr | 17026            | Joseph Zatzman Dr   | 17001            |
| Highway 111 EB    | 17001            | Kapuskasing St      | 17002            |
| Highway 111 EB    | 17002            | Kenwood Dr          | 17004            |
| Highway 111 EB    | 17006            | Killkee Gate        | 17002            |
| Highway 111 EB    | 17026            | Kiltearn Row        | 17001            |
| Highway 111 EB    | 17027            | Kingston Cres       | 17030            |
| Highway 111 EB    | 17033            | Kingston Cres       | 17031            |
| Highway 111 EB    | 17034            | Lahey Rd            | 17010            |
| Highway 111 EB    | 17035            | Lakemist Crt        | 17035            |
| Highway 111 WB    | 17001            | Lakeshore Park Terr | 17035            |
| Highway 111 WB    | 17002            | Lakeside Terr       | 17032            |
| Highway 111 WB    | 17035            | Lakeside Terr       | 17033            |
| Highway 118       | 17001            | Lakeview Ave        | 17032            |
| Highway 118 NB    | 17001            | Lamont Terr         | 17001            |
| Highway 118 NB    | 17034            | Lancaster Dr        | 17025            |
| Highway 118 NB    | 17035            | Lancaster Dr        | 17026            |
| Highway 118 SB    | 17001            | Lancaster Dr        | 17027            |
| Highway 118 SB    | 17027            | Laurier St          | 17025            |
| Highway 118 SB    | 17035            | Laurier St          | 17029            |
| Hilchie Rd        | 17001            | Lawnsdale Dr        | 17029            |
| Hillside Ave      | 17031            | Lawnsdale Dr        | 17030            |
| Hillside Ave      | 17032            | Leaman Dr           | 17022            |
| Hillside Ave      | 17033            | Leaman Dr           | 17023            |
| Horizon Crt       | 17034            | Leaman Dr           | 17024            |
| Howe St           | 17010            | Leaman Dr           | 17025            |
| Howe St           | 17011            | Leaman Dr           | 17026            |

| Street Name        | Polling Division | Street Name            | Polling Division |
|--------------------|------------------|------------------------|------------------|
| Lemlair Row        | 17001            | Nantucket Ave          | 17016            |
| Limardo Dr         | 17025            | Nantucket Ave          | 17028            |
| Logiealmond Close  | 17001            | Navicula Lane          | 17002            |
| Lorraine St        | 17029            | Nivens Ave             | 17003            |
| Louis Crt          | 17031            | Nivens Ave             | 17010            |
| Louise Ave         | 17030            | Nootka Ave             | 17001            |
| Louise Crt         | 17030            | Nootka Ave             | 17002            |
| Lovett St          | 17003            | Notting Crt            | 17001            |
| Lovett St          | 17004            | Nova Crt               | 17016            |
| Lyle St            | 17015            | Oakdale Cres           | 17032            |
| Lynch Estate Crt   | 17001            | Oakdale Crt            | 17032            |
| Lyngby Ave         | 17029            | Ojibway Lane           | 17002            |
| Lyngby Ave         | 17030            | Oland Crt              | 17001            |
| Lyngby Ave         | 17031            | Ordnance Rd            | 17015            |
| Macdonald Ave      | 17001            | Overdale Lane          | 17031            |
| Maclean Ave        | 17001            | Parkstone Rd           | 17001            |
| Marketplace Dr     | 17001            | Parkstone Terr         | 17001            |
| McClure Close      | 17001            | Payzant Ave            | 17001            |
| Mccurdy Ave        | 17001            | Pelzant St             | 17015            |
| Mellor Ave         | 17001            | Pelzant St             | 17016            |
| Mengoni Ave        | 17001            | Pettipas Dr            | 17001            |
| Micmac Blvd        | 17027            | Pinecrest Dr           | 17019            |
| Micmac Blvd        | 17030            | Pinecrest Dr           | 17020            |
| Micmac Blvd        | 17031            | Pinecrest Dr           | 17021            |
| Micmac Blvd        | 17033            | Pinecrest Dr           | 17023            |
| Micmac Blvd        | 17034            | Pinecrest Dr           | 17024            |
| Micmac Blvd        | 17035            | Pinecrest Dr           | 17025            |
| Middle St          | 17003            | Pinehill Rd            | 17019            |
| Middle St          | 17004            | Pinehill Rd            | 17025            |
| Mitchell St        | 17014            | Pinehill Rd            | 17029            |
| Moira St           | 17011            | Pinewood Dr            | 17001            |
| Moira St           | 17018            | Pinewood Dr            | 17003            |
| Moira St           | 17025            | Primrose St            | 17020            |
| Monique Ave        | 17022            | Primrose St            | 17023            |
| Monique Ave        | 17023            | Primrose St            | 17024            |
| Monique Ave        | 17026            | Princess Margaret Blvd | 17001            |
| Moore Rd           | 17001            | Princess Margaret Blvd | 17002            |
| Morris Dr          | 17001            | Promise Grove          | 17027            |
| Mosher Dr          | 17001            | Raddall Ave            | 17001            |
| Mount Pleasant Ave | 17031            | Ralston Ave            | 17001            |
| Mount Pleasant Ave | 17032            | Ranya Lane             | 17016            |
| Mount Royal Crt    | 17029            | Ranya Lane             | 17017            |
| Murray St          | 17016            | Rent Point Rd          | 17001            |
| Murray St          | 17017            | Richards Dr            | 17029            |
| Nadia Dr           | 17001            | Richards Dr            | 17030            |

| Street Name             | Polling Division | Street Name      | Polling Division |
|-------------------------|------------------|------------------|------------------|
| Richards Dr             | 17031            | Symonds St       | 17018            |
| Richmond St             | 17011            | Symonds St       | 17025            |
| Richmond St             | 17017            | Thistle St       | 17029            |
| Robert Burns Dr         | 17019            | Thistle St       | 17032            |
| Robert Burns Dr         | 17020            | Thorne Ave       | 17001            |
| Rockwood Ave            | 17028            | Thornhill Dr     | 17001            |
| Ronald Smith Ave        | 17001            | Tidewater Lane   | 17003            |
| Ronald Smith Ave Branch | 17001            | Topple Dr        | 17001            |
| Rosedale Dr             | 17014            | Trider Cres      | 17001            |
| Rosedale Dr             | 17015            | Trinity Ave      | 17001            |
| Royles Ave              | 17001            | Troop Ave        | 17001            |
| Russell St              | 17011            | True North Cres  | 17007            |
| Russell St              | 17018            | Turner Dr        | 17001            |
| Russell St              | 17025            | Tutor Crt        | 17026            |
| Ryan Gate               | 17002            | Tutor Crt        | 17027            |
| Ryland Ave              | 17025            | Under Review 406 | 17031            |
| Ryland Ave              | 17029            | Vanessa Dr       | 17028            |
| Scarfe Crt              | 17001            | Venture Run      | 17001            |
| School St               | 17028            | Victoria Rd      | 17001            |
| Sea King Dr             | 17025            | Victoria Rd      | 17004            |
| Sea King Dr             | 17026            | Victoria Rd      | 17005            |
| Sea King Dr             | 17027            | Victoria Rd      | 17006            |
| Seapoint Rd             | 17001            | Victoria Rd      | 17008            |
| Shamrock Dr             | 17028            | Victoria Rd      | 17010            |
| Sheridan St             | 17018            | Victoria Rd      | 17011            |
| Sheridan St             | 17019            | Victoria Rd      | 17016            |
| Sheridan St             | 17029            | Victoria Rd      | 17018            |
| Shore Rd                | 17015            | Victoria Rd      | 17019            |
| Shubie Dr               | 17001            | Victoria Rd      | 17020            |
| Simmonds Dr             | 17001            | Victoria Rd      | 17021            |
| Sioux Rd                | 17002            | Victoria Rd      | 17028            |
| Slayter St              | 17011            | Vidito Dr        | 17001            |
| Slayter St              | 17018            | Viridian Dr      | 17027            |
| Slayter St              | 17028            | Waddell Ave      | 17001            |
| South Ridge Cir         | 17027            | Wallace St       | 17003            |
| Spectacle Lake Dr       | 17001            | Wallace St       | 17010            |
| Springhill Rd           | 17004            | Wallingham St    | 17025            |
| Stairs St               | 17012            | Westbrook Ave    | 17017            |
| Sterns Crt              | 17001            | Weston Crt       | 17001            |
| Stone Ave               | 17001            | Wilkinson Ave    | 17001            |
| Sunnydale Ave           | 17003            | Williams Ave     | 17001            |
| Sunnydale Ave           | 17004            | Williams St      | 17015            |
| Susan Pl                | 17030            | Windmill Rd      | 17001            |
| Symonds St              | 17011            | Windmill Rd      | 17003            |
| Symonds St              | 17017            | Windmill Rd      | 17004            |

| Street Name         | Polling Division | Street Name | <b>Polling Division</b> |
|---------------------|------------------|-------------|-------------------------|
| Windmill Rd         | 17010            |             |                         |
| Windmill Rd         | 17012            |             |                         |
| Windmill Rd         | 17013            |             |                         |
| Windmill Rd         | 17015            |             |                         |
| Woodland Ave        | 17018            |             |                         |
| Woodland Ave        | 17025            |             |                         |
| Woodland Ave        | 17027            |             |                         |
| Woodland Ave        | 17028            |             |                         |
| Woodland Ave        | 17029            |             |                         |
| Woodland Ave        | 17030            |             |                         |
| Woodland Ave        | 17034            |             |                         |
| Wournell Dr         | 17001            |             |                         |
| Wright Ave          | 17001            |             |                         |
| Wrights Cove Rd     | 17001            |             |                         |
| Wyse Rd             | 17010            |             |                         |
| Wyse Rd             | 17011            |             |                         |
| Wyse Rd             | 17015            |             |                         |
| Wyse Rd             | 17016            |             |                         |
| Wyse Rd             | 17017            |             |                         |
| Yorkshire Ave       | 17001            |             |                         |
| Yorkshire Ave       | 17004            |             |                         |
| Yorkshire Ave Exten | 17001            |             |                         |