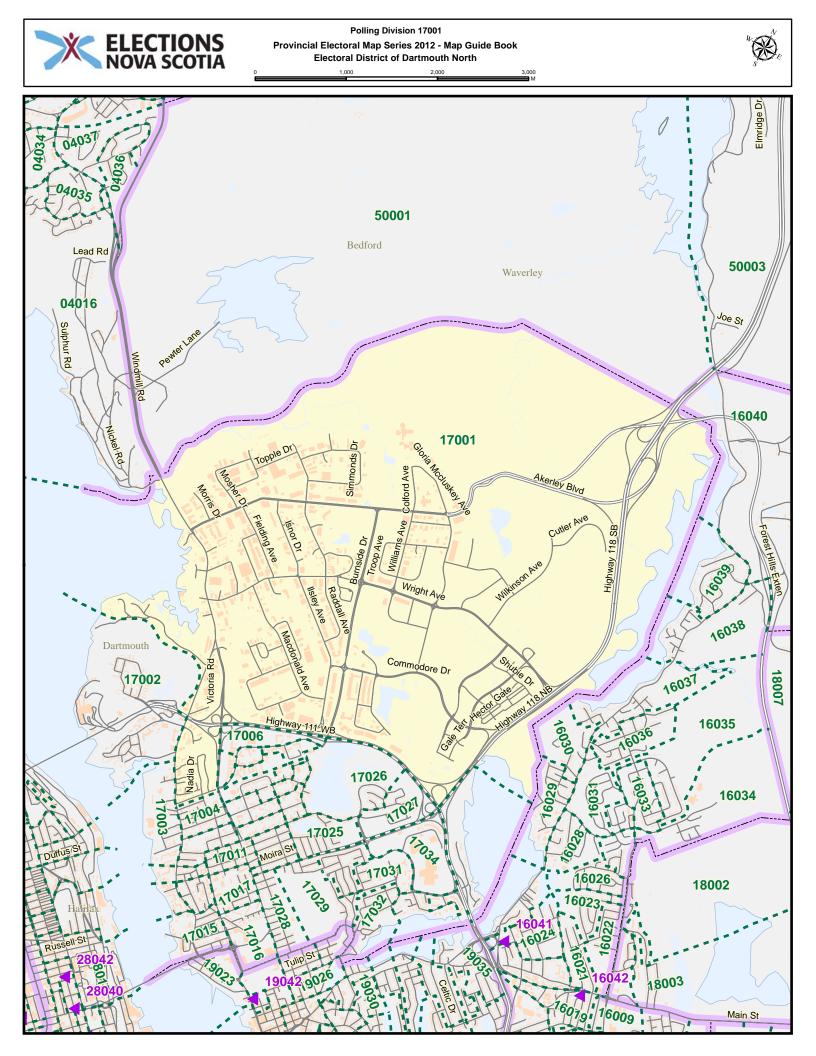

## Polling Division 17001 Provincial Electoral Map Series 2012 - Map Guide Book Electoral District of Dartmouth North 100

300 200