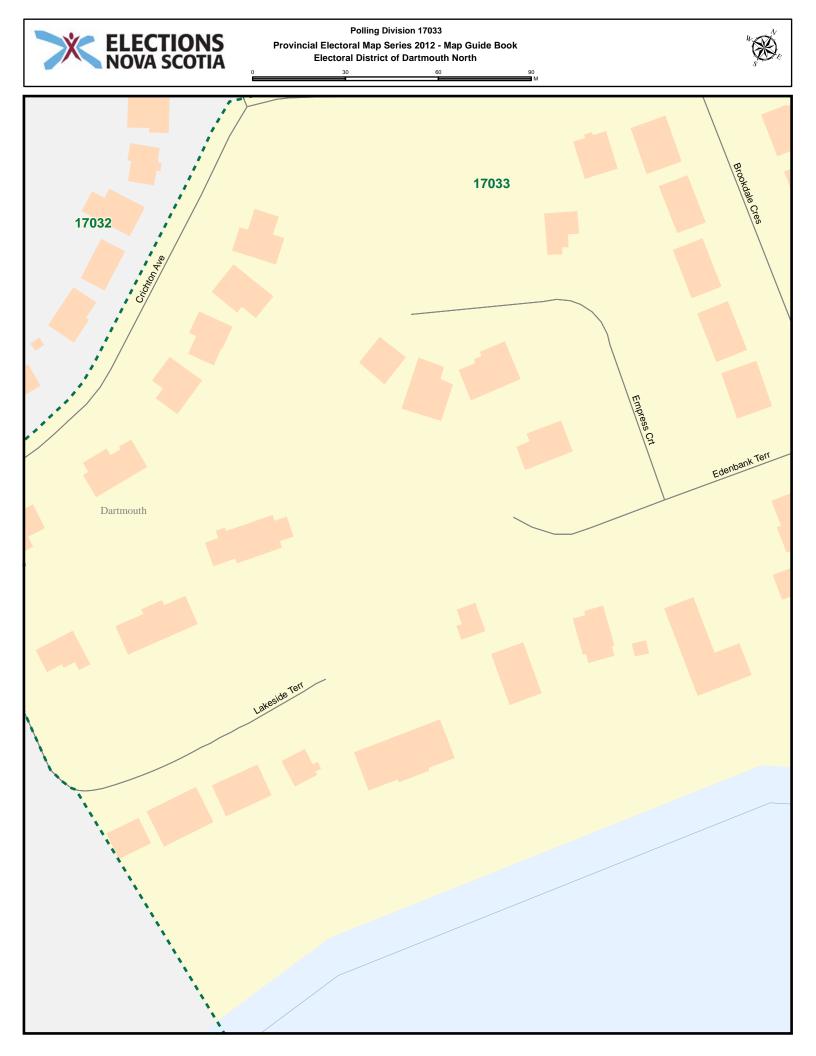

| Street Name       | Polling Division | Street Name          | Polling Division |
|-------------------|------------------|----------------------|------------------|
| Countryview Dr    | 17001            | Farthington Pl       | 17022            |
| Courtney Rd       | 17004            | Farthington PI       | 17023            |
| Cove Lane         | 17001            | Faulkner St          | 17015            |
| Crichton Ave      | 17031            | Faulkner St          | 17016            |
| Crichton Ave      | 17032            | Ferguson Rd          | 17001            |
| Crichton Ave      | 17033            | Ferguson Rd          | 17003            |
| Crichton Park Rd  | 17029            | Ferindonald Close    | 17001            |
| Crichton Park Rd  | 17032            | Fernhill Dr          | 17001            |
| Cromarty Dr       | 17001            | Fielding Ave         | 17001            |
| Crystal Dr        | 17021            | Finlay Dr            | 17001            |
| Crystal Dr        | 17022            | Finnian Row          | 17001            |
| Crystal Dr        | 17023            | Floral Ave           | 17014            |
| Crystal Dr        | 17024            | Forest Hills Exten   | 17001            |
| Crystal Dr        | 17026            | Forest Rd            | 17029            |
| Cutler Ave        | 17001            | Foulis Row           | 17001            |
| Dawn Dr           | 17001            | Frances St           | 17017            |
| Dawson St         | 17015            | Frances St           | 17028            |
| Dawson St         | 17016            | Franklyn Crt         | 17022            |
| Degaussing Lane   | 17001            | Franklyn Crt         | 17023            |
| DegaussingLane    | 17001            | Fraser St            | 17014            |
| DegaussingLane    | 17002            | Fraser St            | 17015            |
| Demetreous Lane   | 17016            | Frazee Ave           | 17001            |
| Demetreous Lane   | 17028            | Frederick St         | 17029            |
| Dickson St        | 17015            | Fundy Lane           | 17016            |
| Dillman Pl        | 17013            | Fury Dr              | 17026            |
| Dillman Pl        | 17015            | Fury Dr              | 17027            |
| Discovery Dr      | 17002            | Gale Terr            | 17001            |
| Dorey Ave         | 17001            | Garden Court Terr    | 17033            |
| Dundee Lane       | 17001            | Garden Dr            | 17028            |
| Eastbrook Ave     | 17017            | Garland Ave          | 17001            |
| Edenbank Terr     | 17033            | George St            | 17015            |
| Eileen Stubbs Ave | 17001            | Gibson St            | 17003            |
| Elmore Dr         | 17025            | Gibson St            | 17004            |
| Elmwood Ave       | 17011            | Gladstone Ave        | 17028            |
| Elmwood Ave       | 17013            | Glen Manor Dr        | 17031            |
| Elmwood Ave       | 17014            | Glen Manor Dr        | 17033            |
| Elwood Dr         | 17004            | Glen Manor Dr        | 17034            |
| Emmanuel Dr       | 17025            | Gloria Mccluskey Ave | 17001            |
| Empress Crt       | 17033            | Gloster Crt          | 17001            |
| Endeavour Dr      | 17002            | Graham St            | 17017            |
| Ernest Ave        | 17025            | Green Rd             | 17016            |
| Ernest Ave        | 17026            | Greenbank Crt        | 17001            |
| Fairbanks St      | 17015            | Grove St             | 17013            |
| Farrell St        | 17010            | Guildford Ave        | 17001            |
| Farrell St        | 17020            | Gurholt Dr           | 17001            |

| Street Name       | Polling Division | Street Name         | Polling Division |
|-------------------|------------------|---------------------|------------------|
| Guy St            | 17030            | Howe St             | 17012            |
| Guy St            | 17031            | Hudson Way          | 17002            |
| Haida Cir         | 17002            | Huron Cres          | 17002            |
| Haig St           | 17012            | Ilsley Ave          | 17001            |
| Haig St           | 17014            | India St            | 17003            |
| Haliburton Ave    | 17001            | Iroquois Dr         | 17002            |
| Hawthorne St      | 17032            | Isnor Dr            | 17001            |
| Hebden Crt        | 17001            | Jackson Rd          | 17019            |
| Hector Gate       | 17001            | Jackson Rd          | 17020            |
| Henry St          | 17013            | Jackson Rd          | 17024            |
| Henry St          | 17014            | Jackson Rd          | 17026            |
| Hester St         | 17012            | Jamieson St         | 17015            |
| Hester St         | 17014            | Jamieson St         | 17017            |
| Hester St         | 17015            | Jennett Ave         | 17001            |
| Highfield Park Dr | 17005            | John Savage Ave     | 17001            |
| Highfield Park Dr | 17006            | John St             | 17015            |
| Highfield Park Dr | 17007            | Joseph Young St     | 17007            |
| Highfield Park Dr | 17008            | Joseph Young St     | 17008            |
| Highfield Park Dr | 17009            | Joseph Young St     | 17009            |
| Highfield Park Dr | 17026            | Joseph Zatzman Dr   | 17001            |
| Highway 111 EB    | 17001            | Kapuskasing St      | 17002            |
| Highway 111 EB    | 17002            | Kenwood Dr          | 17004            |
| Highway 111 EB    | 17006            | Killkee Gate        | 17002            |
| Highway 111 EB    | 17026            | Kiltearn Row        | 17001            |
| Highway 111 EB    | 17027            | Kingston Cres       | 17030            |
| Highway 111 EB    | 17033            | Kingston Cres       | 17031            |
| Highway 111 EB    | 17034            | Lahey Rd            | 17010            |
| Highway 111 EB    | 17035            | Lakemist Crt        | 17035            |
| Highway 111 WB    | 17001            | Lakeshore Park Terr | 17035            |
| Highway 111 WB    | 17002            | Lakeside Terr       | 17032            |
| Highway 111 WB    | 17035            | Lakeside Terr       | 17033            |
| Highway 118       | 17001            | Lakeview Ave        | 17032            |
| Highway 118 NB    | 17001            | Lamont Terr         | 17001            |
| Highway 118 NB    | 17034            | Lancaster Dr        | 17025            |
| Highway 118 NB    | 17035            | Lancaster Dr        | 17026            |
| Highway 118 SB    | 17001            | Lancaster Dr        | 17027            |
| Highway 118 SB    | 17027            | Laurier St          | 17025            |
| Highway 118 SB    | 17035            | Laurier St          | 17029            |
| Hilchie Rd        | 17001            | Lawnsdale Dr        | 17029            |
| Hillside Ave      | 17031            | Lawnsdale Dr        | 17030            |
| Hillside Ave      | 17032            | Leaman Dr           | 17022            |
| Hillside Ave      | 17033            | Leaman Dr           | 17023            |
| Horizon Crt       | 17034            | Leaman Dr           | 17024            |
| Howe St           | 17010            | Leaman Dr           | 17025            |
| Howe St           | 17011            | Leaman Dr           | 17026            |

| Street Name        | Polling Division | Street Name            | Polling Division |
|--------------------|------------------|------------------------|------------------|
| Lemlair Row        | 17001            | Nantucket Ave          | 17016            |
| Limardo Dr         | 17025            | Nantucket Ave          | 17028            |
| Logiealmond Close  | 17001            | Navicula Lane          | 17002            |
| Lorraine St        | 17029            | Nivens Ave             | 17003            |
| Louis Crt          | 17031            | Nivens Ave             | 17010            |
| Louise Ave         | 17030            | Nootka Ave             | 17001            |
| Louise Crt         | 17030            | Nootka Ave             | 17002            |
| Lovett St          | 17003            | Notting Crt            | 17001            |
| Lovett St          | 17004            | Nova Crt               | 17016            |
| Lyle St            | 17015            | Oakdale Cres           | 17032            |
| Lynch Estate Crt   | 17001            | Oakdale Crt            | 17032            |
| Lyngby Ave         | 17029            | Ojibway Lane           | 17002            |
| Lyngby Ave         | 17030            | Oland Crt              | 17001            |
| Lyngby Ave         | 17031            | Ordnance Rd            | 17015            |
| Macdonald Ave      | 17001            | Overdale Lane          | 17031            |
| Maclean Ave        | 17001            | Parkstone Rd           | 17001            |
| Marketplace Dr     | 17001            | Parkstone Terr         | 17001            |
| McClure Close      | 17001            | Payzant Ave            | 17001            |
| Mccurdy Ave        | 17001            | Pelzant St             | 17015            |
| Mellor Ave         | 17001            | Pelzant St             | 17016            |
| Mengoni Ave        | 17001            | Pettipas Dr            | 17001            |
| Micmac Blvd        | 17027            | Pinecrest Dr           | 17019            |
| Micmac Blvd        | 17030            | Pinecrest Dr           | 17020            |
| Micmac Blvd        | 17031            | Pinecrest Dr           | 17021            |
| Micmac Blvd        | 17033            | Pinecrest Dr           | 17023            |
| Micmac Blvd        | 17034            | Pinecrest Dr           | 17024            |
| Micmac Blvd        | 17035            | Pinecrest Dr           | 17025            |
| Middle St          | 17003            | Pinehill Rd            | 17019            |
| Middle St          | 17004            | Pinehill Rd            | 17025            |
| Mitchell St        | 17014            | Pinehill Rd            | 17029            |
| Moira St           | 17011            | Pinewood Dr            | 17001            |
| Moira St           | 17018            | Pinewood Dr            | 17003            |
| Moira St           | 17025            | Primrose St            | 17020            |
| Monique Ave        | 17022            | Primrose St            | 17023            |
| Monique Ave        | 17023            | Primrose St            | 17024            |
| Monique Ave        | 17026            | Princess Margaret Blvd | 17001            |
| Moore Rd           | 17001            | Princess Margaret Blvd | 17002            |
| Morris Dr          | 17001            | Promise Grove          | 17027            |
| Mosher Dr          | 17001            | Raddall Ave            | 17001            |
| Mount Pleasant Ave | 17031            | Ralston Ave            | 17001            |
| Mount Pleasant Ave | 17032            | Ranya Lane             | 17016            |
| Mount Royal Crt    | 17029            | Ranya Lane             | 17017            |
| Murray St          | 17016            | Rent Point Rd          | 17001            |
| Murray St          | 17017            | Richards Dr            | 17029            |
| Nadia Dr           | 17001            | Richards Dr            | 17030            |