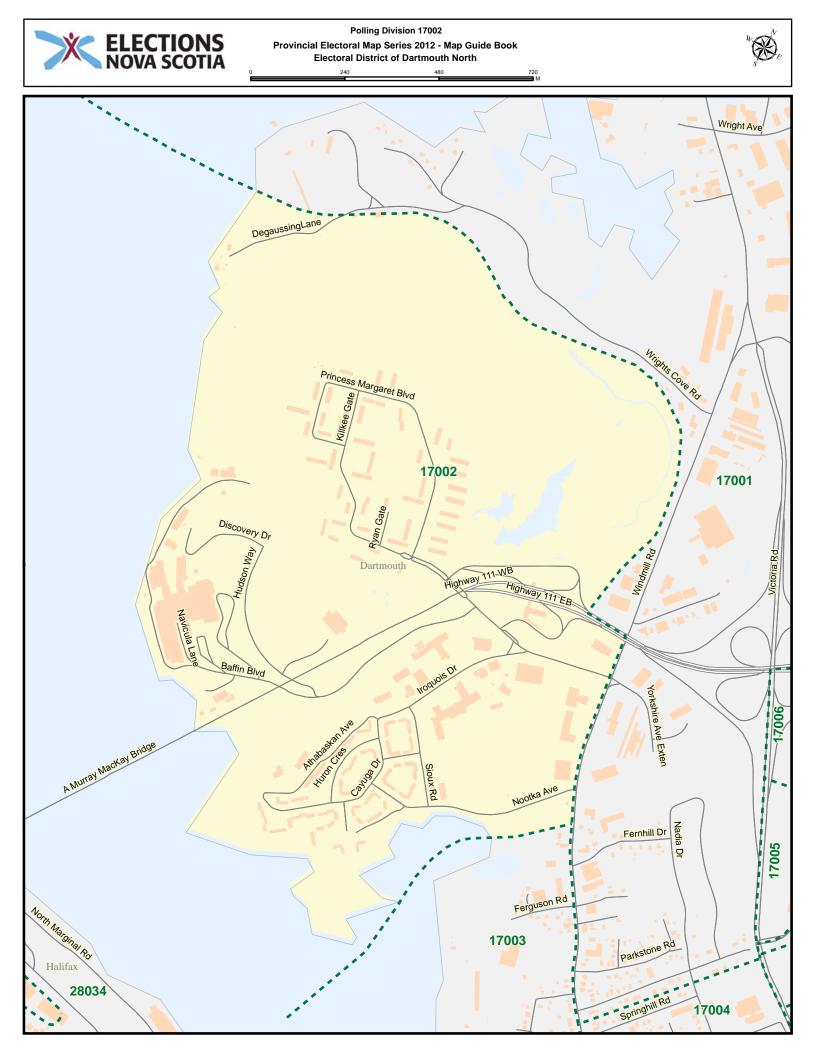

## $\begin{array}{c} \text{Electoral District of} \\ DARTMOUTH NORTH \end{array}$

POLLING DIVISION MAP GUIDE BOOK

Elections Nova Scotia July 16, 2013

## LEGEND



















## Polling Division 17001 Provincial Electoral Map Series 2012 - Map Guide Book Electoral District of Dartmouth North 100

300 200



































## Polling Division 17016 Provincial Electoral Map Series 2012 - Map Guide Book Electoral District of Dartmouth North





























## Polling Division 17026 Provincial Electoral Map Series 2012 - Map Guide Book Electoral District of Dartmouth North



























## Dartmouth North - Index

| Street Name              | Polling Division | Street Name    | Polling Division |
|--------------------------|------------------|----------------|------------------|
| A Murray MacKay Bridge   | 17002            | Brookside Ave  | 17015            |
| Agency Dr                | 17002            | Brown Ave      | 17001            |
| Akerley Blvd             | 17001            | Brownlow Ave   | 17001            |
| Albro Lake Rd            |