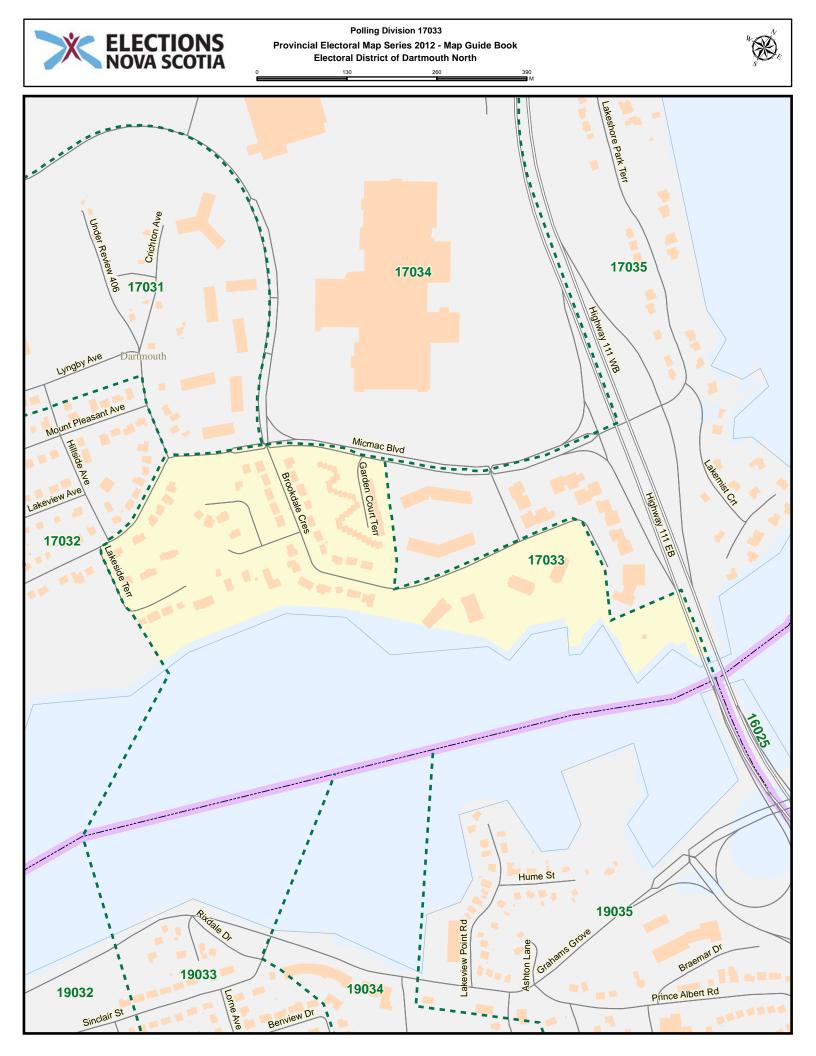

| Street Name       | Polling Division | Street Name          | Polling Division |
|-------------------|------------------|----------------------|------------------|
| Countryview Dr    | 17001            | Farthington Pl       | 17022            |
| Courtney Rd       | 17004            | Farthington PI       | 17023            |
| Cove Lane         | 17001            | Faulkner St          | 17015            |
| Crichton Ave      | 17031            | Faulkner St          | 17016            |
| Crichton Ave      | 17032            | Ferguson Rd          | 17001            |
| Crichton Ave      | 17033            | Ferguson Rd          | 17003            |
| Crichton Park Rd  | 17029            | Ferindonald Close    | 17001            |
| Crichton Park Rd  | 17032            | Fernhill Dr          | 17001            |
| Cromarty Dr       | 17001            | Fielding Ave         | 17001            |
| Crystal Dr        | 17021            | Finlay Dr            | 17001            |
| Crystal Dr        | 17022            | Finnian Row          | 17001            |
| Crystal Dr        | 17023            | Floral Ave           | 17014            |
| Crystal Dr        | 17024            | Forest Hills Exten   | 17001            |
| Crystal Dr        | 17026            | Forest Rd            | 17029            |
| Cutler Ave        | 17001            | Foulis Row           | 17001            |
| Dawn Dr           | 17001            | Frances St           | 17017            |
| Dawson St         | 17015            | Frances St           | 17028            |
| Dawson St         | 17016            | Franklyn Crt         | 17022            |
| Degaussing Lane   | 17001            | Franklyn Crt         | 17023            |
| DegaussingLane    | 17001            | Fraser St            | 17014            |
| DegaussingLane    | 17002            | Fraser St            | 17015            |
| Demetreous Lane   | 17016            | Frazee Ave           | 17001            |
| Demetreous Lane   | 17028            | Frederick St         | 17029            |
| Dickson St        | 17015            | Fundy Lane           | 17016            |
| Dillman Pl        | 17013            | Fury Dr              | 17026            |
| Dillman Pl        | 17015            | Fury Dr              | 17027            |
| Discovery Dr      | 17002            | Gale Terr            | 17001            |
| Dorey Ave         | 17001            | Garden Court Terr    | 17033            |
| Dundee Lane       | 17001            | Garden Dr            | 17028            |
| Eastbrook Ave     | 17017            | Garland Ave          | 17001            |
| Edenbank Terr     | 17033            | George St            | 17015            |
| Eileen Stubbs Ave | 17001            | Gibson St            | 17003            |
| Elmore Dr         | 17025            | Gibson St            | 17004            |
| Elmwood Ave       | 17011            | Gladstone Ave        | 17028            |
| Elmwood Ave       | 17013            | Glen Manor Dr        | 17031            |
| Elmwood Ave       | 17014            | Glen Manor Dr        | 17033            |
| Elwood Dr         | 17004            | Glen Manor Dr        | 17034            |
| Emmanuel Dr       | 17025            | Gloria Mccluskey Ave | 17001            |
| Empress Crt       | 17033            | Gloster Crt          | 17001            |
| Endeavour Dr      | 17002            | Graham St            | 17017            |
| Ernest Ave        | 17025            | Green Rd             | 17016            |
| Ernest Ave        | 17026            | Greenbank Crt        | 17001            |
| Fairbanks St      | 17015            | Grove St             | 17013            |
| Farrell St        | 17010            | Guildford Ave        | 17001            |
| Farrell St        | 17020            | Gurholt Dr           | 17001            |

| Street Name       | Polling Division | Street Name         | Polling Division |
|-------------------|------------------|---------------------|------------------|
| Guy St            | 17030            | Howe St             | 17012            |
| Guy St            | 17031            | Hudson Way          | 17002            |
| Haida Cir         | 17002            | Huron Cres          | 17002            |
| Haig St           | 17012            | Ilsley Ave          | 17001            |
| Haig St           | 17014            | India St            | 17003            |
| Haliburton Ave    | 17001            | Iroquois Dr         | 17002            |
| Hawthorne St      | 17032            | Isnor Dr            | 17001            |
| Hebden Crt        | 17001            | Jackson Rd          | 17019            |
| Hector Gate       | 17001            | Jackson Rd          | 17020            |
| Henry St          | 17013            | Jackson Rd          | 17024            |
| Henry St          | 17014            | Jackson Rd          | 17026            |
| Hester St         | 17012            | Jamieson St         | 17015            |
| Hester St         | 17014            | Jamieson St         | 17017            |
| Hester St         | 17015            | Jennett Ave         | 17001            |
| Highfield Park Dr | 17005            | John Savage Ave     | 17001            |
| Highfield Park Dr | 17006            | John St             | 17015            |
| Highfield Park Dr | 17007            | Joseph Young St     | 17007            |
| Highfield Park Dr | 17008            | Joseph Young St     | 17008            |
| Highfield Park Dr | 17009            | Joseph Young St     | 17009            |
| Highfield Park Dr | 17026            | Joseph Zatzman Dr   | 17001            |
| Highway 111 EB    | 17001            | Kapuskasing St      | 17002            |
| Highway 111 EB    | 17002            | Kenwood Dr          | 17004            |
| Highway 111 EB    | 17006            | Killkee Gate        | 17002            |
| Highway 111 EB    | 17026            | Kiltearn Row        | 17001            |
| Highway 111 EB    | 17027            | Kingston Cres       | 17030            |
| Highway 111 EB    | 17033            | Kingston Cres       | 17031            |
| Highway 111 EB    | 17034            | Lahey Rd            | 17010            |
| Highway 111 EB    | 17035            | Lakemist Crt        | 17035            |
| Highway 111 WB    | 17001            | Lakeshore Park Terr | 17035            |
| Highway 111 WB    | 17002            | Lakeside Terr       | 17032            |
| Highway 111 WB    | 17035            | Lakeside Terr       | 17033            |
| Highway 118       | 17001            | Lakeview Ave        | 17032            |
| Highway 118 NB    | 17001            | Lamont Terr         | 17001            |
| Highway 118 NB    | 17034            | Lancaster Dr        | 17025            |
| Highway 118 NB    | 17035            | Lancaster Dr        | 17026            |
| Highway 118 SB    | 17001            | Lancaster Dr        | 17027            |
| Highway 118 SB    | 17027            | Laurier St          | 17025            |
| Highway 118 SB    | 17035            | Laurier St          | 17029            |
| Hilchie Rd        | 17001            | Lawnsdale Dr        | 17029            |
| Hillside Ave      | 17031            | Lawnsdale Dr        | 17030            |
| Hillside Ave      | 17032            | Leaman Dr           | 17022            |
| Hillside Ave      | 17033            | Leaman Dr           | 17023            |
| Horizon Crt       | 17034            | Leaman Dr           | 17024            |
| Howe St           | 17010            | Leaman Dr           | 17025            |
| Howe St           | 17011            | Leaman Dr           | 17026            |

| Street Name        | Polling Division | Street Name            | Polling Division |
|--------------------|------------------|------------------------|------------------|
| Lemlair Row        | 17001            | Nantucket Ave          | 17016            |
| Limardo Dr         | 17025            | Nantucket Ave          | 17028            |
| Logiealmond Close  | 17001            | Navicula Lane          | 17002            |
| Lorraine St        | 17029            | Nivens Ave             | 17003            |
| Louis Crt          | 17031            | Nivens Ave             | 17010            |
| Louise Ave         | 17030            | Nootka Ave             | 17001            |
| Louise Crt         | 17030            | Nootka Ave             | 17002            |
| Lovett St          | 17003            | Notting Crt            | 17001            |
| Lovett St          | 17004            | Nova Crt               | 17016            |
| Lyle St            | 17015            | Oakdale Cres           | 17032            |
| Lynch Estate Crt   | 17001            | Oakdale Crt            | 17032            |
| Lyngby Ave         | 17029            | Ojibway Lane           | 17002            |
| Lyngby Ave         | 17030            | Oland Crt              | 17001            |
| Lyngby Ave         | 17031            | Ordnance Rd            | 17015            |
| Macdonald Ave      | 17001            | Overdale Lane          | 17031            |
| Maclean Ave        | 17001            | Parkstone Rd           | 17001            |
| Marketplace Dr     | 17001            | Parkstone Terr         | 17001            |
| McClure Close      | 17001            | Payzant Ave            | 17001            |
| Mccurdy Ave        | 17001            | Pelzant St             | 17015            |
| Mellor Ave         | 17001            | Pelzant St             | 17016            |
| Mengoni Ave        | 17001            | Pettipas Dr            | 17001            |
| Micmac Blvd        | 17027            | Pinecrest Dr           | 17019            |
| Micmac Blvd        | 17030            | Pinecrest Dr           | 17020            |
| Micmac Blvd        | 17031            | Pinecrest Dr           | 17021            |
| Micmac Blvd        | 17033            | Pinecrest Dr           | 17023            |
| Micmac Blvd        | 17034            | Pinecrest Dr           | 17024            |
| Micmac Blvd        | 17035            | Pinecrest Dr           | 17025            |
| Middle St          | 17003            | Pinehill Rd            | 17019            |
| Middle St          | 17004            | Pinehill Rd            | 17025            |
| Mitchell St        | 17014            | Pinehill Rd            | 17029            |
| Moira St           | 17011            | Pinewood Dr            | 17001            |
| Moira St           | 17018            | Pinewood Dr            | 17003            |
| Moira St           | 17025            | Primrose St            | 17020            |
| Monique Ave        | 17022            | Primrose St            | 17023            |
| Monique Ave        | 17023            | Primrose St            | 17024            |
| Monique Ave        | 17026            | Princess Margaret Blvd | 17001            |
| Moore Rd           | 17001            | Princess Margaret Blvd | 17002            |
| Morris Dr          | 17001            | Promise Grove          | 17027            |
| Mosher Dr          | 17001            | Raddall Ave            | 17001            |
| Mount Pleasant Ave | 17031            | Ralston Ave            | 17001            |
| Mount Pleasant Ave | 17032            | Ranya Lane             | 17016            |
| Mount Royal Crt    | 17029            | Ranya Lane             | 17017            |
| Murray St          | 17016            | Rent Point Rd          | 17001            |
| Murray St          | 17017            | Richards Dr            | 17029            |
| Nadia Dr           | 17001            | Richards Dr            | 17030            |