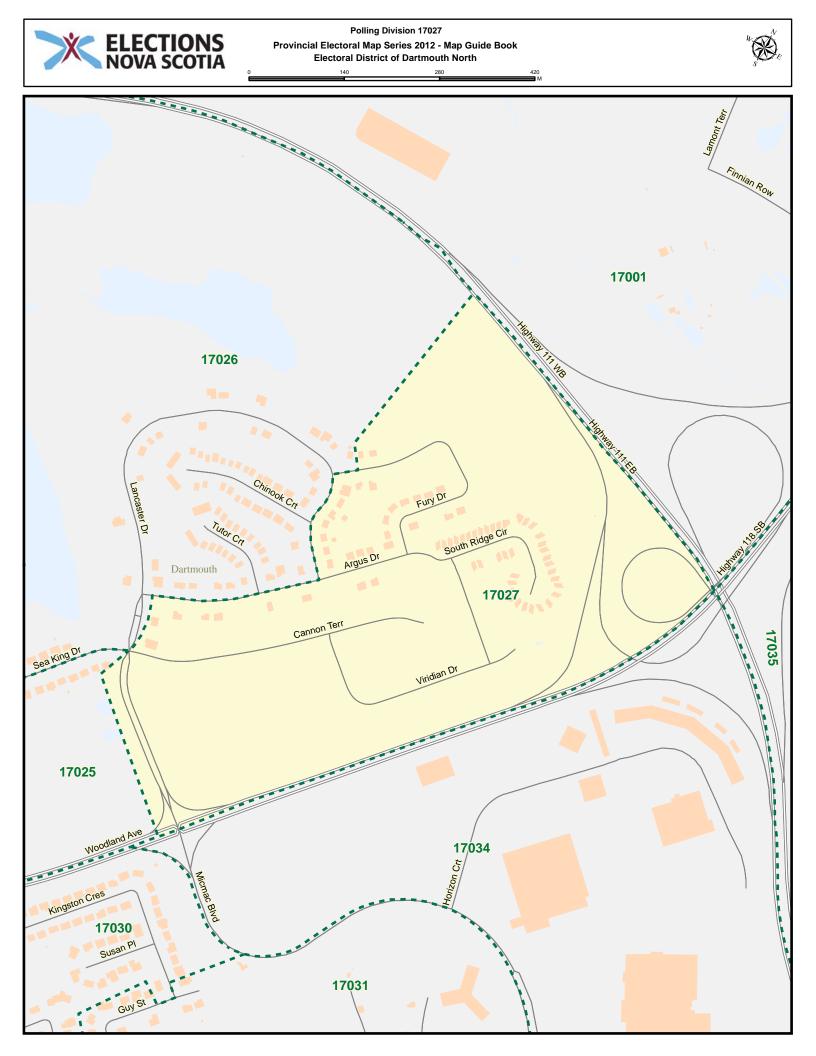

## $\begin{array}{c} \text{Electoral District of} \\ DARTMOUTH NORTH \end{array}$

POLLING DIVISION MAP GUIDE BOOK

Elections Nova Scotia July 16, 2013

## LEGEND



















## Polling Division 17001 Provincial Electoral Map Series 2012 - Map Guide Book Electoral District of Dartmouth North 100

300 200



































## Polling Division 17016 Provincial Electoral Map Series 2012 - Map Guide Book Electoral District of Dartmouth North





























## Polling Division 17026 Provincial Electoral Map Series 2012 - Map Guide Book Electoral District of Dartmouth North



























## Dartmouth North - Index

| Street Name              | Polling Division | Street Name    | Polling Division |
|--------------------------|------------------|----------------|------------------|
| A Murray MacKay Bridge   | 17002            | Brookside Ave  | 17015            |
| Agency Dr                | 17002            | Brown Ave      | 17001            |
| Akerley Blvd             | 17001            | Brownlow Ave   | 17001            |
| Albro Lake Rd            | 17010            | Brule St       | 17020            |
| Albro Lake Rd            | 17011            | Brule St       | 17021            |
| Albro Lake Rd            | 17018            | Burbridge Ave  | 17001            |
| Albro Lake Rd            | 17019            | Burke St       | 17020