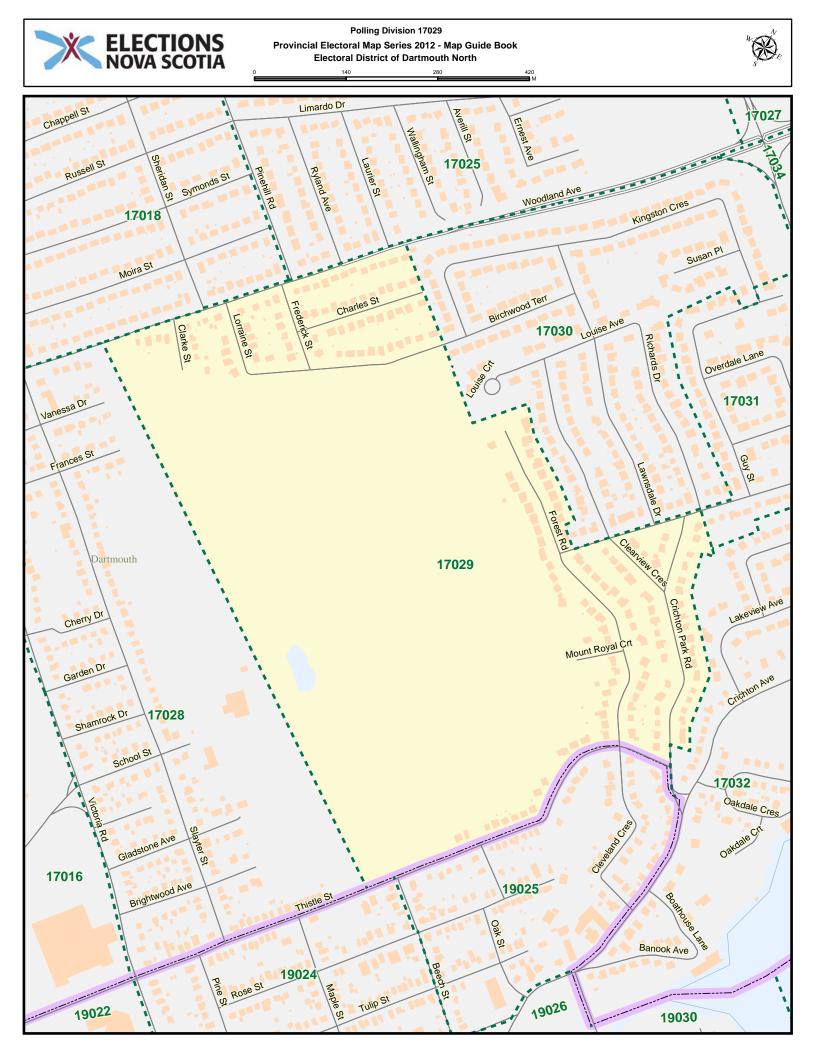

## $\begin{array}{c} \text{Electoral District of} \\ DARTMOUTH NORTH \end{array}$

POLLING DIVISION MAP GUIDE BOOK

Elections Nova Scotia July 16, 2013

## LEGEND



















## Polling Division 17001 Provincial Electoral Map Series 2012 - Map Guide Book Electoral District of Dartmouth North 100

300 200



































## Polling Division 17016 Provincial Electoral Map Series 2012 - Map Guide Book Electoral District of Dartmouth North





























## Polling Division 17026 Provincial Electoral Map Series 2012 - Map Guide Book Electoral District of Dartmouth North



























## Dartmouth North - Index

| Street Name              | Polling Division | Street Name    | Polling Division |
|--------------------------|------------------|----------------|------------------|
| A Murray MacKay Bridge   | 17002            | Brookside Ave  | 17015            |
| Agency Dr                | 17002            | Brown Ave      | 17001            |
| Akerley Blvd             | 17001            | Brownlow Ave   | 17001            |
| Albro Lake Rd            | 17010            | Brule St       | 17020            |
| Albro Lake Rd            | 17011            | Brule St       | 17021            |
| Albro Lake Rd            | 17018            | Burbridge Ave  | 17001            |
| Albro Lake Rd            | 17019            | Burke St       | 17020