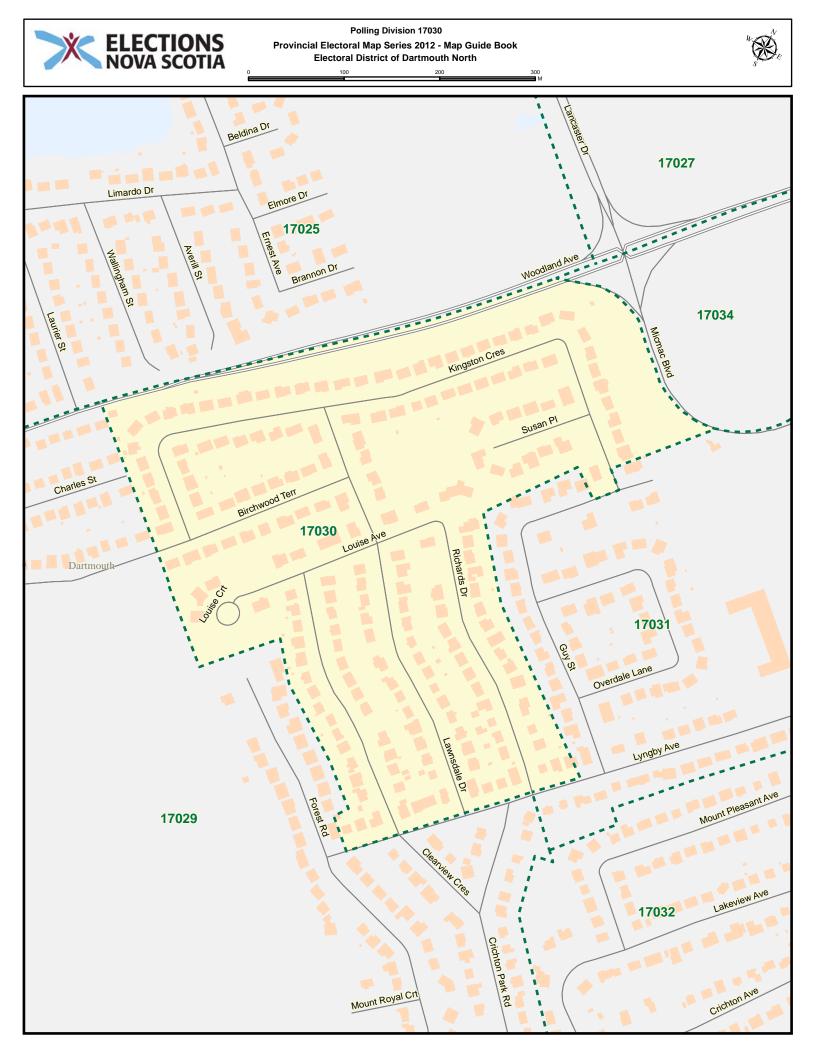

## $\begin{array}{c} \text{Electoral District of} \\ DARTMOUTH NORTH \end{array}$

POLLING DIVISION MAP GUIDE BOOK

Elections Nova Scotia July 16, 2013

## LEGEND



















## Polling Division 17001 Provincial Electoral Map Series 2012 - Map Guide Book Electoral District of Dartmouth North 100

300 200



































## Polling Division 17016 Provincial Electoral Map Series 2012 - Map Guide Book Electoral District of Dartmouth North





























## Polling Division 17026 Provincial Electoral Map Series 2012 - Map Guide Book Electoral District of Dartmouth North



























## Dartmouth North - Index

| Street Name              | Polling Division | Street Name    | Polling Division |
|--------------------------|------------------|----------------|------------------|
| A Murray MacKay Bridge   | 17002            | Brookside Ave  | 17015            |
| Agency Dr                | 17002            | Brown Ave      | 17001            |
| Akerley Blvd             | 17001            | Brownlow Ave   | 17001            |
| Albro Lake Rd            | 17010            | Brule St       | 17020            |
| Albro Lake Rd            | 17011            | Brule St       | 17021            |
| Albro Lake Rd            | 17018            | Burbridge Ave  | 17001            |
| Albro Lake Rd            | 17019            | Burke St       | 17020            |