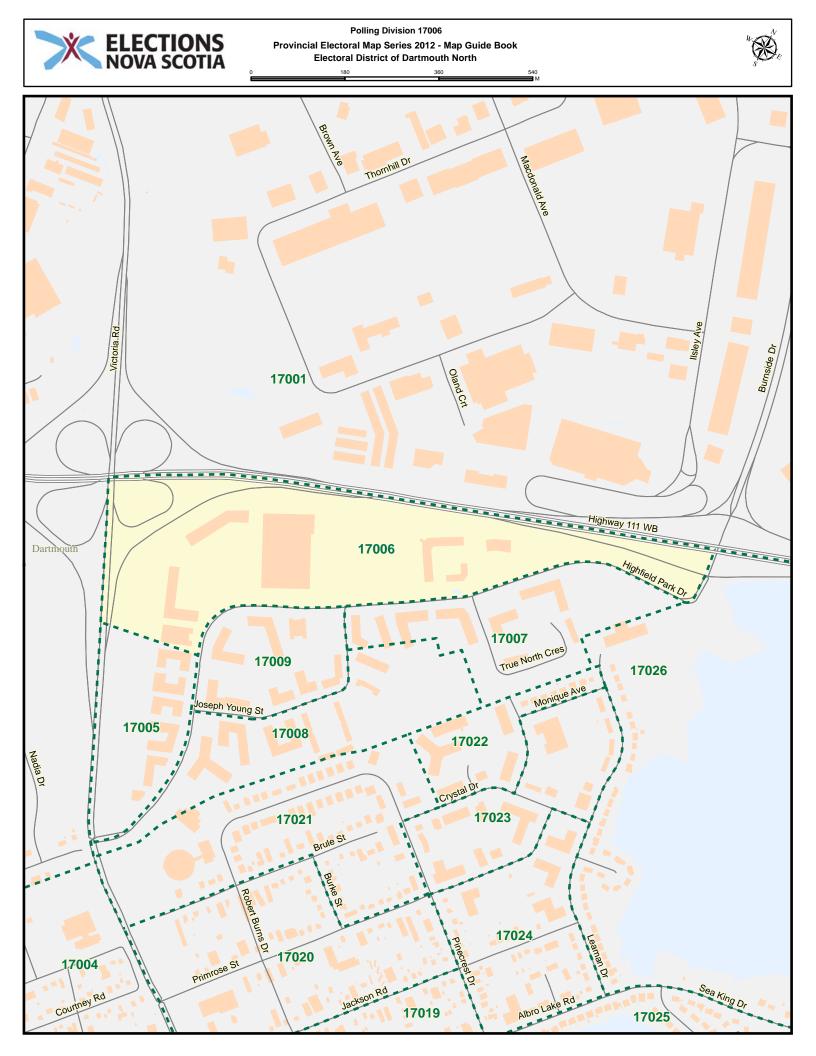

| Street Name       | Polling Division | Street Name         | Polling Division |
|-------------------|------------------|---------------------|------------------|
| Guy St            | 17030            | Howe St             | 17012            |
| Guy St            | 17031            | Hudson Way          | 17002            |
| Haida Cir         | 17002            | Huron Cres          | 17002            |
| Haig St           | 17012            | Ilsley Ave          | 17001            |
| Haig St           | 17014            | India St            | 17003            |
| Haliburton Ave    | 17001            | Iroquois Dr         | 17002            |
| Hawthorne St      | 17032            | Isnor Dr            | 17001            |
| Hebden Crt        | 17001            | Jackson Rd          | 17019            |
| Hector Gate       | 17001            | Jackson Rd          | 17020            |
| Henry St          | 17013            | Jackson Rd          | 17024            |
| Henry St          | 17014            | Jackson Rd          | 17026            |
| Hester St         | 17012            | Jamieson St         | 17015            |
| Hester St         | 17014            | Jamieson St         | 17017            |
| Hester St         | 17015            | Jennett Ave         | 17001            |
| Highfield Park Dr | 17005            | John Savage Ave     | 17001            |
| Highfield Park Dr | 17006            | John St             | 17015            |
| Highfield Park Dr | 17007            | Joseph Young St     | 17007            |
| Highfield Park Dr | 17008            | Joseph Young St     | 17008            |
| Highfield Park Dr | 17009            | Joseph Young St     | 17009            |
| Highfield Park Dr | 17026            | Joseph Zatzman Dr   | 17001            |
| Highway 111 EB    | 17001            | Kapuskasing St      | 17002            |
| Highway 111 EB    | 17002            | Kenwood Dr          | 17004            |
| Highway 111 EB    | 17006            | Killkee Gate        | 17002            |
| Highway 111 EB    | 17026            | Kiltearn Row        | 17001            |
| Highway 111 EB    | 17027            | Kingston Cres       | 17030            |
| Highway 111 EB    | 17033            | Kingston Cres       | 17031            |
| Highway 111 EB    | 17034            | Lahey Rd            | 17010            |
| Highway 111 EB    | 17035            | Lakemist Crt        | 17035            |
| Highway 111 WB    | 17001            | Lakeshore Park Terr | 17035            |
| Highway 111 WB    | 17002            | Lakeside Terr       | 17032            |
| Highway 111 WB    | 17035            | Lakeside Terr       | 17033            |
| Highway 118       | 17001            | Lakeview Ave        | 17032            |
| Highway 118 NB    | 17001            | Lamont Terr         | 17001            |
| Highway 118 NB    | 17034            | Lancaster Dr        | 17025            |
| Highway 118 NB    | 17035            | Lancaster Dr        | 17026            |
| Highway 118 SB    | 17001            | Lancaster Dr        | 17027            |
| Highway 118 SB    | 17027            | Laurier St          | 17025            |
| Highway 118 SB    | 17035            | Laurier St          | 17029            |
| Hilchie Rd        | 17001            | Lawnsdale Dr        | 17029            |
| Hillside Ave      | 17031            | Lawnsdale Dr        | 17030            |
| Hillside Ave      | 17032            | Leaman Dr           | 17022            |
| Hillside Ave      | 17033            | Leaman Dr           | 17023            |
| Horizon Crt       | 17034            | Leaman Dr           | 17024            |
| Howe St           | 17010            | Leaman Dr           | 17025            |
| Howe St           | 17011            | Leaman Dr           | 17026            |