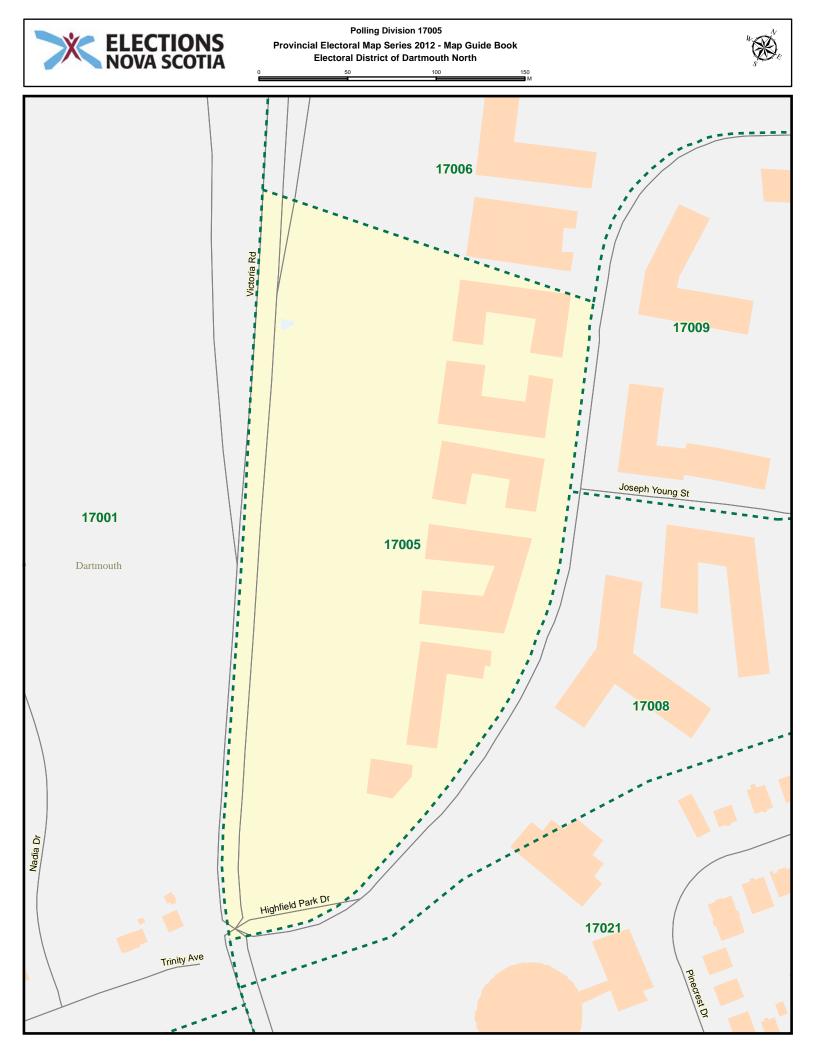

| Street Name       | Polling Division | Street Name         | Polling Division |
|-------------------|------------------|---------------------|------------------|
| Guy St            | 17030            | Howe St             | 17012            |
| Guy St            | 17031            | Hudson Way          | 17002            |
| Haida Cir         | 17002            | Huron Cres          | 17002            |
| Haig St           | 17012            | Ilsley Ave          | 17001            |
| Haig St           | 17014            | India St            | 17003            |
| Haliburton Ave    | 17001            | Iroquois Dr         | 17002            |
| Hawthorne St      | 17032            | Isnor Dr            | 17001            |
| Hebden Crt        | 17001            | Jackson Rd          | 17019            |
| Hector Gate       | 17001            | Jackson Rd          | 17020            |
| Henry St          | 17013            | Jackson Rd          | 17024            |
| Henry St          | 17014            | Jackson Rd          | 17026            |
| Hester St         | 17012            | Jamieson St         | 17015            |
| Hester St         | 17014            | Jamieson St         | 17017            |
| Hester St         | 17015            | Jennett Ave         | 17001            |
| Highfield Park Dr | 17005            | John Savage Ave     | 17001            |
| Highfield Park Dr | 17006            | John St             | 17015            |
| Highfield Park Dr | 17007            | Joseph Young St     | 17007            |
| Highfield Park Dr | 17008            | Joseph Young St     | 17008            |
| Highfield Park Dr | 17009            | Joseph Young St     | 17009            |
| Highfield Park Dr | 17026            | Joseph Zatzman Dr   | 17001            |
| Highway 111 EB    | 17001            | Kapuskasing St      | 17002            |
| Highway 111 EB    | 17002            | Kenwood Dr          | 17004            |
| Highway 111 EB    | 17006            | Killkee Gate        | 17002            |
| Highway 111 EB    | 17026            | Kiltearn Row        | 17001            |
| Highway 111 EB    | 17027            | Kingston Cres       | 17030            |
| Highway 111 EB    | 17033            | Kingston Cres       | 17031            |
| Highway 111 EB    | 17034            | Lahey Rd            | 17010            |
| Highway 111 EB    | 17035            | Lakemist Crt        | 17035            |
| Highway 111 WB    | 17001            | Lakeshore Park Terr | 17035            |
| Highway 111 WB    | 17002            | Lakeside Terr       | 17032            |
| Highway 111 WB    | 17035            | Lakeside Terr       | 17033            |
| Highway 118       | 17001            | Lakeview Ave        | 17032            |
| Highway 118 NB    | 17001            | Lamont Terr         | 17001            |
| Highway 118 NB    | 17034            | Lancaster Dr        | 17025            |
| Highway 118 NB    | 17035            | Lancaster Dr        | 17026            |
| Highway 118 SB    | 17001            | Lancaster Dr        | 17027            |
| Highway 118 SB    | 17027            | Laurier St          | 17025            |
| Highway 118 SB    | 17035            | Laurier St          | 17029            |
| Hilchie Rd        | 17001            | Lawnsdale Dr        | 17029            |
| Hillside Ave      | 17031            | Lawnsdale Dr        | 17030            |
| Hillside Ave      | 17032            | Leaman Dr           | 17022            |
| Hillside Ave      | 17033            | Leaman Dr           | 17023            |
| Horizon Crt       | 17034            | Leaman Dr           | 17024            |
| Howe St           | 17010            | Leaman Dr           | 17025            |
| Howe St           | 17011            | Leaman Dr           | 17026            |