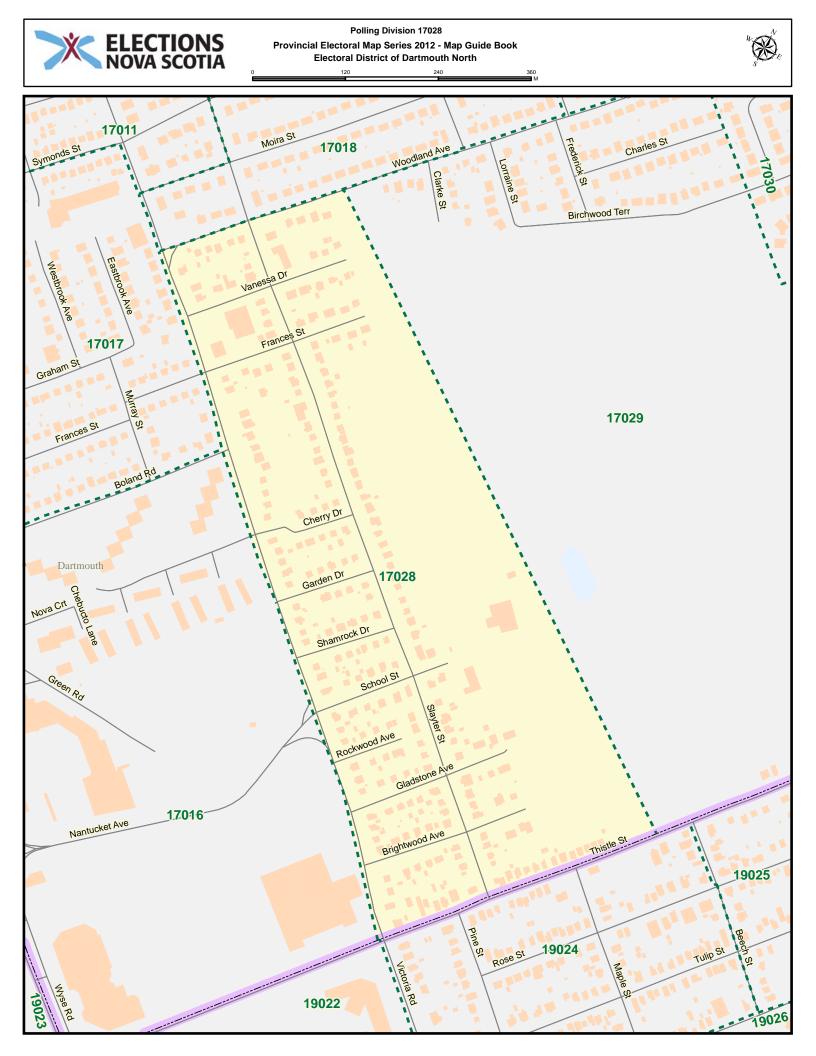

## $\begin{array}{c} \text{Electoral District of} \\ DARTMOUTH NORTH \end{array}$

POLLING DIVISION MAP GUIDE BOOK

Elections Nova Scotia July 16, 2013

## LEGEND



















## Polling Division 17001 Provincial Electoral Map Series 2012 - Map Guide Book Electoral District of Dartmouth North 100

300 200



































## Polling Division 17016 Provincial Electoral Map Series 2012 - Map Guide Book Electoral District of Dartmouth North





























## Polling Division 17026 Provincial Electoral Map Series 2012 - Map Guide Book Electoral District of Dartmouth North



























## Dartmouth North - Index

| Street Name              | Polling Division | Street Name    | Polling Division |
|--------------------------|------------------|----------------|------------------|
| A Murray MacKay Bridge   | 17002            | Brookside Ave  | 17015            |
| Agency Dr                | 17002            | Brown Ave      | 17001            |
| Akerley Blvd             | 17001            | Brownlow Ave   | 17001            |
| Albro Lake Rd            | 17010            | Brule St       | 17020            |
| Albro Lake Rd            | 17011            | Brule St       | 17021            |
| Albro Lake Rd            | 17018            | Burbridge Ave  | 17001            |
| Albro Lake Rd            | 17019            | Burke St       | 17020