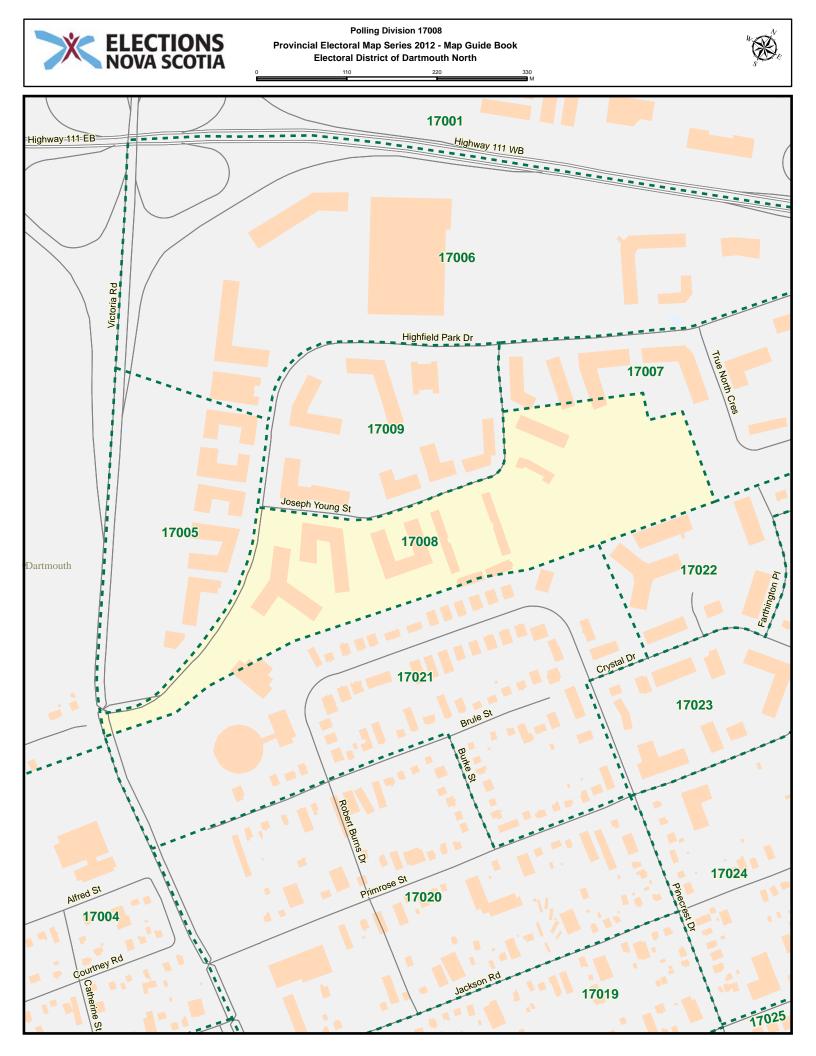

| Street Name       | Polling Division | Street Name         | Polling Division |
|-------------------|------------------|---------------------|------------------|
| Guy St            | 17030            | Howe St             | 17012            |
| Guy St            | 17031            | Hudson Way          | 17002            |
| Haida Cir         | 17002            | Huron Cres          | 17002            |
| Haig St           | 17012            | Ilsley Ave          | 17001            |
| Haig St           | 17014            | India St            | 17003            |
| Haliburton Ave    | 17001            | Iroquois Dr         | 17002            |
| Hawthorne St      | 17032            | Isnor Dr            | 17001            |
| Hebden Crt        | 17001            | Jackson Rd          | 17019            |
| Hector Gate       | 17001            | Jackson Rd          | 17020            |
| Henry St          | 17013            | Jackson Rd          | 17024            |
| Henry St          | 17014            | Jackson Rd          | 17026            |
| Hester St         | 17012            | Jamieson St         | 17015            |
| Hester St         | 17014            | Jamieson St         | 17017            |
| Hester St         | 17015            | Jennett Ave         | 17001            |
| Highfield Park Dr | 17005            | John Savage Ave     | 17001            |
| Highfield Park Dr | 17006            | John St             | 17015            |
| Highfield Park Dr | 17007            | Joseph Young St     | 17007            |
| Highfield Park Dr | 17008            | Joseph Young St     | 17008            |
| Highfield Park Dr | 17009            | Joseph Young St     | 17009            |
| Highfield Park Dr | 17026            | Joseph Zatzman Dr   | 17001            |
| Highway 111 EB    | 17001            | Kapuskasing St      | 17002            |
| Highway 111 EB    | 17002            | Kenwood Dr          | 17004            |
| Highway 111 EB    | 17006            | Killkee Gate        | 17002            |
| Highway 111 EB    | 17026            | Kiltearn Row        | 17001            |
| Highway 111 EB    | 17027            | Kingston Cres       | 17030            |
| Highway 111 EB    | 17033            | Kingston Cres       | 17031            |
| Highway 111 EB    | 17034            | Lahey Rd            | 17010            |
| Highway 111 EB    | 17035            | Lakemist Crt        | 17035            |
| Highway 111 WB    | 17001            | Lakeshore Park Terr | 17035            |
| Highway 111 WB    | 17002            | Lakeside Terr       | 17032            |
| Highway 111 WB    | 17035            | Lakeside Terr       | 17033            |
| Highway 118       | 17001            | Lakeview Ave        | 17032            |
| Highway 118 NB    | 17001            | Lamont Terr         | 17001            |
| Highway 118 NB    | 17034            | Lancaster Dr        | 17025            |
| Highway 118 NB    | 17035            | Lancaster Dr        | 17026            |
| Highway 118 SB    | 17001            | Lancaster Dr        | 17027            |
| Highway 118 SB    | 17027            | Laurier St          | 17025            |
| Highway 118 SB    | 17035            | Laurier St          | 17029            |
| Hilchie Rd        | 17001            | Lawnsdale Dr        | 17029            |
| Hillside Ave      | 17031            | Lawnsdale Dr        | 17030            |
| Hillside Ave      | 17032            | Leaman Dr           | 17022            |
| Hillside Ave      | 17033            | Leaman Dr           | 17023            |
| Horizon Crt       | 17034            | Leaman Dr           | 17024            |
| Howe St           | 17010            | Leaman Dr           | 17025            |
| Howe St           | 17011            | Leaman Dr           | 17026            |