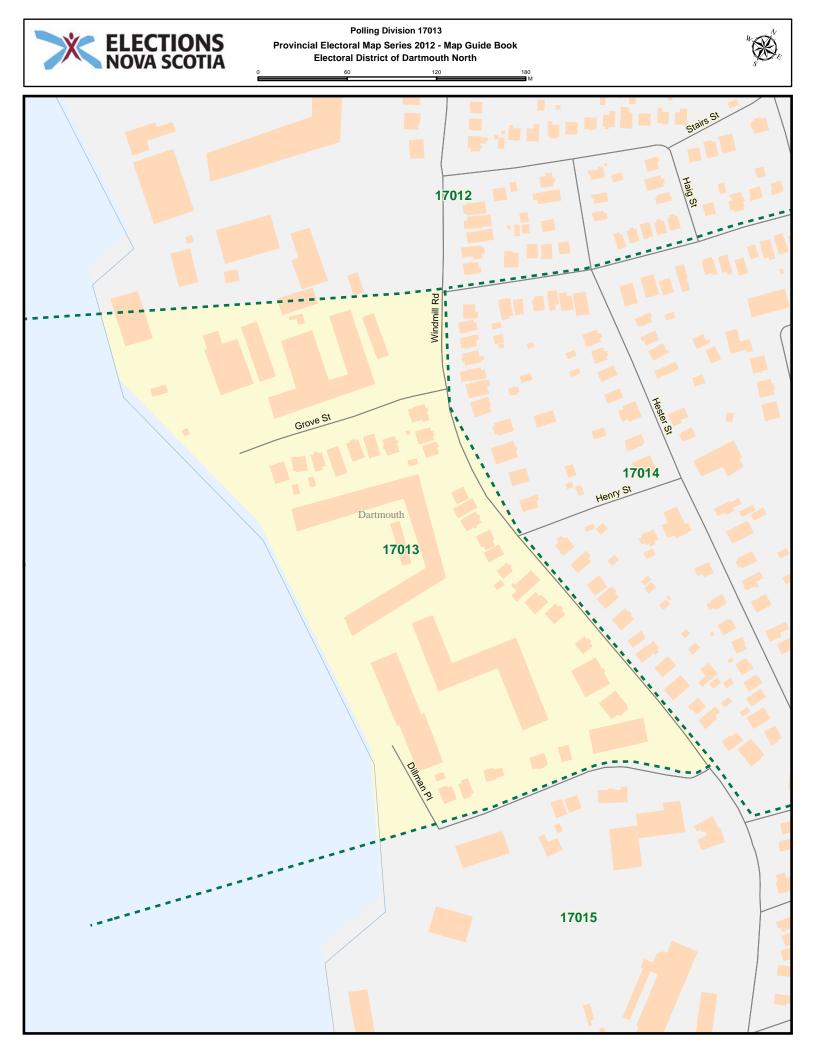

## Dartmouth North - Index

| Street Name              | Polling Division | Street Name    | Polling Division |
|--------------------------|------------------|----------------|------------------|
| A Murray MacKay Bridge   | 17002            | Brookside Ave  | 17015            |
| Agency Dr                | 17002            | Brown Ave      | 17001            |
| Akerley Blvd             | 17001            | Brownlow Ave   | 17001            |
| Albro Lake Rd            | 17010            | Brule St       | 17020            |
| Albro Lake Rd            | 17011            | Brule St       | 17021            |
| Albro Lake Rd            | 17018            | Burbridge Ave  | 17001            |
| Albro Lake Rd            | 17019            | Burke St       | 17020            |
| Albro Lake Rd            | 17025            | Burke St       | 17021            |
| Albro Lake Rd            | 17026            | Burley Crt     | 17001            |
| Alfred St                | 17004            | Burnside Dr    | 17001            |
| Algonquin Path           | 17002            | Burnside Dr    | 17026            |
| Ambercrest PI            | 17024            | Cairn St       | 17016            |
| Ambercrest PI            | 17026            | Cairn St       | 17017            |
| Angus L MacDonald Bridge | 17015            | Cannon Terr    | 17027            |
| Angus L MacDonald Bridge | 17016            | Canso Lane     | 17016            |
| Argus Dr                 | 17026            | Catherine St   | 17004            |
| Argus Dr                 | 17027            | Catherine St   | 17010            |
| Armament Rd              | 17015            | Catherine St   | 17011            |
| Athabaskan Ave           | 17002            | Cayuga Dr      | 17002            |
| Averill St               | 17025            | Cedar Crt      | 17024            |
| Baffin Blvd              | 17002            | Cedar Crt      | 17025            |
| Bancroft Lane            | 17001            | Challenger Dr  | 17002            |
| Banook Ave               | 17032            | Chapman St     | 17011            |
| Basinview Dr             | 17001            | Chapman St     | 17017            |
| Bedford St               | 17012            | Chappell St    | 17010            |
| Bedford St               | 17014            | Chappell St    | 17011            |
| Beldina Dr               | 17025            | Chappell St    | 17018            |
| Bethel Ave               | 17004            | Chappell St    | 17025            |
| Birchwood Terr           | 17029            | Charles St     | 17029            |
| Birchwood Terr           | 17030            | Chebucto Lane  | 17016            |
| Bligh St                 | 17015            | Cherry Dr      | 17028            |
| Boathouse Lane           | 17032            | Chinook Crt    | 17026            |
| Boland Rd                | 17016            | Chinook Crt    | 17027            |
| Boland Rd                | 17028            | Clarence St    | 17010            |
| Borden Ave               | 17001            | Clarence St    | 17011            |
| Brannon Dr               | 17025            | Clarke St      | 17018            |
| Bras Dor Lane            | 17016            | Clarke St      | 17029            |
| Brightwood Ave           | 17028            | Clearview Cres | 17029            |
| Brookdale Cres           | 17033            | Clearview Cres | 17030            |
| Brookdale Cres           | 17035            | Cleveland Cres | 17032            |
| Brookdale Crt            | 17033            | Colford Ave    | 17001            |
| Brookdale Crt            | 17035            | Commodore Dr   | 17001            |

| Street Name       | Polling Division | Street Name          | Polling Division |
|-------------------|------------------|----------------------|------------------|
| Countryview Dr    | 17001            | Farthington Pl       | 17022            |
| Courtney Rd       | 17004            | Farthington PI       | 17023            |
| Cove Lane         | 17001            | Faulkner St          | 17015            |
| Crichton Ave      | 17031            | Faulkner St          | 17016            |
| Crichton Ave      | 17032            | Ferguson Rd          | 17001            |
| Crichton Ave      | 17033            | Ferguson Rd          | 17003            |
| Crichton Park Rd  | 17029            | Ferindonald Close    | 17001            |
| Crichton Park Rd  | 17032            | Fernhill Dr          | 17001            |
| Cromarty Dr       | 17001            | Fielding Ave         | 17001            |
| Crystal Dr        | 17021            | Finlay Dr            | 17001            |
| Crystal Dr        | 17022            | Finnian Row          | 17001            |
| Crystal Dr        | 17023            | Floral Ave           | 17014            |
| Crystal Dr        | 17024            | Forest Hills Exten   | 17001            |
| Crystal Dr        | 17026            | Forest Rd            | 17029            |
| Cutler Ave        | 17001            | Foulis Row           | 17001            |
| Dawn Dr           | 17001            | Frances St           | 17017            |
| Dawson St         | 17015            | Frances St           | 17028            |
| Dawson St         | 17016            | Franklyn Crt         | 17022            |
| Degaussing Lane   | 17001            | Franklyn Crt         | 17023            |
| DegaussingLane    | 17001            | Fraser St            | 17014            |
| DegaussingLane    | 17002            | Fraser St            | 17015            |
| Demetreous Lane   | 17016            | Frazee Ave           | 17001            |
| Demetreous Lane   | 17028            | Frederick St         | 17029            |
| Dickson St        | 17015            | Fundy Lane           | 17016            |
| Dillman Pl        | 17013            | Fury Dr              | 17026            |
| Dillman Pl        | 17015            | Fury Dr              | 17027            |
| Discovery Dr      | 17002            | Gale Terr            | 17001            |
| Dorey Ave         | 17001            | Garden Court Terr    | 17033            |
| Dundee Lane       | 17001            | Garden Dr            | 17028            |
| Eastbrook Ave     | 17017            | Garland Ave          | 17001            |
| Edenbank Terr     | 17033            | George St            | 17015            |
| Eileen Stubbs Ave | 17001            | Gibson St            | 17003            |
| Elmore Dr         | 17025            | Gibson St            | 17004            |
| Elmwood Ave       | 17011            | Gladstone Ave        | 17028            |
| Elmwood Ave       | 17013            | Glen Manor Dr        | 17031            |
| Elmwood Ave       | 17014            | Glen Manor Dr        | 17033            |
| Elwood Dr         | 17004            | Glen Manor Dr        | 17034            |
| Emmanuel Dr       | 17025            | Gloria Mccluskey Ave | 17001            |
| Empress Crt       | 17033            | Gloster Crt          | 17001            |
| Endeavour Dr      | 17002            | Graham St            | 17017            |
| Ernest Ave        | 17025            | Green Rd             | 17016            |
| Ernest Ave        | 17026            | Greenbank Crt        | 17001            |
| Fairbanks St      | 17015            | Grove St             | 17013            |
| Farrell St        | 17010            | Guildford Ave        | 17001            |
| Farrell St        | 17020            | Gurholt Dr           | 17001            |

| Street Name       | Polling Division | Street Name         | Polling Division |
|-------------------|------------------|---------------------|------------------|
| Guy St            | 17030            | Howe St             | 17012            |
| Guy St            | 17031            | Hudson Way          | 17002            |
| Haida Cir         | 17002            | Huron Cres          | 17002            |
| Haig St           | 17012            | Ilsley Ave          | 17001            |
| Haig St           | 17014            | India St            | 17003            |
| Haliburton Ave    | 17001            | Iroquois Dr         | 17002            |
| Hawthorne St      | 17032            | Isnor Dr            | 17001            |
| Hebden Crt        | 17001            | Jackson Rd          | 17019            |
| Hector Gate       | 17001            | Jackson Rd          | 17020            |
| Henry St          | 17013            | Jackson Rd          | 17024            |
| Henry St          | 17014            | Jackson Rd          | 17026            |
| Hester St         | 17012            | Jamieson St         | 17015            |
| Hester St         | 17014            | Jamieson St         | 17017            |
| Hester St         | 17015            | Jennett Ave         | 17001            |
| Highfield Park Dr | 17005            | John Savage Ave     | 17001            |
| Highfield Park Dr | 17006            | John St             | 17015            |
| Highfield Park Dr | 17007            | Joseph Young St     | 17007            |
| Highfield Park Dr | 17008            | Joseph Young St     | 17008            |
| Highfield Park Dr | 17009            | Joseph Young St     | 17009            |
| Highfield Park Dr | 17026            | Joseph Zatzman Dr   | 17001            |
| Highway 111 EB    | 17001            | Kapuskasing St      | 17002            |
| Highway 111 EB    | 17002            | Kenwood Dr          | 17004            |
| Highway 111 EB    | 17006            | Killkee Gate        | 17002            |
| Highway 111 EB    | 17026            | Kiltearn Row        | 17001            |
| Highway 111 EB    | 17027            | Kingston Cres       | 17030            |
| Highway 111 EB    | 17033            | Kingston Cres       | 17031            |
| Highway 111 EB    | 17034            | Lahey Rd            | 17010            |
| Highway 111 EB    | 17035            | Lakemist Crt        | 17035            |
| Highway 111 WB    | 17001            | Lakeshore Park Terr | 17035            |
| Highway 111 WB    | 17002            | Lakeside Terr       | 17032            |
| Highway 111 WB    | 17035            | Lakeside Terr       | 17033            |
| Highway 118       | 17001            | Lakeview Ave        | 17032            |
| Highway 118 NB    | 17001            | Lamont Terr         | 17001            |
| Highway 118 NB    | 17034            | Lancaster Dr        | 17025            |
| Highway 118 NB    | 17035            | Lancaster Dr        | 17026            |
| Highway 118 SB    | 17001            | Lancaster Dr        | 17027            |
| Highway 118 SB    | 17027            | Laurier St          | 17025            |
| Highway 118 SB    | 17035            | Laurier St          | 17029            |
| Hilchie Rd        | 17001            | Lawnsdale Dr        | 17029            |
| Hillside Ave      | 17031            | Lawnsdale Dr        | 17030            |
| Hillside Ave      | 17032            | Leaman Dr           | 17022            |
| Hillside Ave      | 17033            | Leaman Dr           | 17023            |
| Horizon Crt       | 17034            | Leaman Dr           | 17024            |
| Howe St           | 17010            | Leaman Dr           | 17025            |
| Howe St           | 17011            | Leaman Dr           | 17026            |

| Street Name        | Polling Division | Street Name            | Polling Division |
|--------------------|------------------|------------------------|------------------|
| Lemlair Row        | 17001            | Nantucket Ave          | 17016            |
| Limardo Dr         | 17025            | Nantucket Ave          | 17028            |
| Logiealmond Close  | 17001            | Navicula Lane          | 17002            |
| Lorraine St        | 17029            | Nivens Ave             | 17003            |
| Louis Crt          | 17031            | Nivens Ave             | 17010            |
| Louise Ave         | 17030            | Nootka Ave             | 17001            |
| Louise Crt         | 17030            | Nootka Ave             | 17002            |
| Lovett St          | 17003            | Notting Crt            | 17001            |
| Lovett St          | 17004            | Nova Crt               | 17016            |
| Lyle St            | 17015            | Oakdale Cres           | 17032            |
| Lynch Estate Crt   | 17001            | Oakdale Crt            | 17032            |
| Lyngby Ave         | 17029            | Ojibway Lane           | 17002            |
| Lyngby Ave         | 17030            | Oland Crt              | 17001            |
| Lyngby Ave         | 17031            | Ordnance Rd            | 17015            |
| Macdonald Ave      | 17001            | Overdale Lane          | 17031            |
| Maclean Ave        | 17001            | Parkstone Rd           | 17001            |
| Marketplace Dr     | 17001            | Parkstone Terr         | 17001            |
| McClure Close      | 17001            | Payzant Ave            | 17001            |
| Mccurdy Ave        | 17001            | Pelzant St             | 17015            |
| Mellor Ave         | 17001            | Pelzant St             | 17016            |
| Mengoni Ave        | 17001            | Pettipas Dr            | 17001            |
| Micmac Blvd        | 17027            | Pinecrest Dr           | 17019            |
| Micmac Blvd        | 17030            | Pinecrest Dr           | 17020            |
| Micmac Blvd        | 17031            | Pinecrest Dr           | 17021            |
| Micmac Blvd        | 17033            | Pinecrest Dr           | 17023            |
| Micmac Blvd        | 17034            | Pinecrest Dr           | 17024            |
| Micmac Blvd        | 17035            | Pinecrest Dr           | 17025            |
| Middle St          | 17003            | Pinehill Rd            | 17019            |
| Middle St          | 17004            | Pinehill Rd            | 17025            |
| Mitchell St        | 17014            | Pinehill Rd            | 17029            |
| Moira St           | 17011            | Pinewood Dr            | 17001            |
| Moira St           | 17018            | Pinewood Dr            | 17003            |
| Moira St           | 17025            | Primrose St            | 17020            |
| Monique Ave        | 17022            | Primrose St            | 17023            |
| Monique Ave        | 17023            | Primrose St            | 17024            |
| Monique Ave        | 17026            | Princess Margaret Blvd | 17001            |
| Moore Rd           | 17001            | Princess Margaret Blvd | 17002            |
| Morris Dr          | 17001            | Promise Grove          | 17027            |
| Mosher Dr          | 17001            | Raddall Ave            | 17001            |
| Mount Pleasant Ave | 17031            | Ralston Ave            | 17001            |
| Mount Pleasant Ave | 17032            | Ranya Lane             | 17016            |
| Mount Royal Crt    | 17029            | Ranya Lane             | 17017            |
| Murray St          | 17016            | Rent Point Rd          | 17001            |
| Murray St          | 17017            | Richards Dr            | 17029            |
| Nadia Dr           | 17001            | Richards Dr            | 17030            |

| Street Name             | Polling Division | Street Name      | Polling Division |
|-------------------------|------------------|------------------|------------------|
| Richards Dr             | 17031            | Symonds St       | 17018            |
| Richmond St             | 17011            | Symonds St       | 17025            |
| Richmond St             | 17017            | Thistle St       | 17029            |
| Robert Burns Dr         | 17019            | Thistle St       | 17032            |
| Robert Burns Dr         | 17020            | Thorne Ave       | 17001            |
| Rockwood Ave            | 17028            | Thornhill Dr     | 17001            |
| Ronald Smith Ave        | 17001            | Tidewater Lane   | 17003            |
| Ronald Smith Ave Branch | 17001            | Topple Dr        | 17001            |
| Rosedale Dr             | 17014            | Trider Cres      | 17001            |
| Rosedale Dr             | 17015            | Trinity Ave      | 17001            |
| Royles Ave              | 17001            | Troop Ave        | 17001            |
| Russell St              | 17011            | True North Cres  | 17007            |
| Russell St              | 17018            | Turner Dr        | 17001            |
| Russell St              | 17025            | Tutor Crt        | 17026            |
| Ryan Gate               | 17002            | Tutor Crt        | 17027            |
| Ryland Ave              | 17025            | Under Review 406 | 17031            |
| Ryland Ave              | 17029            | Vanessa Dr       | 17028            |
| Scarfe Crt              | 17001            | Venture Run      | 17001            |
| School St               | 17028            | Victoria Rd      | 17001            |
| Sea King Dr             | 17025            | Victoria Rd      | 17004            |
| Sea King Dr             | 17026            | Victoria Rd      | 17005            |
| Sea King Dr             | 17027            | Victoria Rd      | 17006            |
| Seapoint Rd             | 17001            | Victoria Rd      | 17008            |
| Shamrock Dr             | 17028            | Victoria Rd      | 17010            |
| Sheridan St             | 17018            | Victoria Rd      | 17011            |
| Sheridan St             | 17019            | Victoria Rd      | 17016            |
| Sheridan St             | 17029            | Victoria Rd      | 17018            |
| Shore Rd                | 17015            | Victoria Rd      | 17019            |
| Shubie Dr               | 17001            | Victoria Rd      | 17020            |
| Simmonds Dr             | 17001            | Victoria Rd      | 17021            |
| Sioux Rd                | 17002            | Victoria Rd      | 17028            |
| Slayter St              | 17011            | Vidito Dr        | 17001            |
| Slayter St              | 17018            | Viridian Dr      | 17027            |
| Slayter St              | 17028            | Waddell Ave      | 17001            |
| South Ridge Cir         | 17027            | Wallace St       | 17003            |
| Spectacle Lake Dr       | 17001            | Wallace St       | 17010            |
| Springhill Rd           | 17004            | Wallingham St    | 17025            |
| Stairs St               | 17012            | Westbrook Ave    | 17017            |
| Sterns Crt              | 17001            | Weston Crt       | 17001            |
| Stone Ave               | 17001            | Wilkinson Ave    | 17001            |
| Sunnydale Ave           | 17003            | Williams Ave     | 17001            |
| Sunnydale Ave           | 17004            | Williams St      | 17015            |
| Susan Pl                | 17030            | Windmill Rd      | 17001            |
| Symonds St              | 17011            | Windmill Rd      | 17003            |
| Symonds St              | 17017            | Windmill Rd      | 17004            |

| Street Name         | Polling Division | Street Name | <b>Polling Division</b> |
|---------------------|------------------|-------------|-------------------------|
| Windmill Rd         | 17010            |             |                         |
| Windmill Rd         | 17012            |             |                         |
| Windmill Rd         | 17013            |             |                         |
| Windmill Rd         | 17015            |             |                         |
| Woodland Ave        | 17018            |             |                         |
| Woodland Ave        | 17025            |             |                         |
| Woodland Ave        | 17027            |             |                         |
| Woodland Ave        | 17028            |             |                         |
| Woodland Ave        | 17029            |             |                         |
| Woodland Ave        | 17030            |             |                         |
| Woodland Ave        | 17034            |             |                         |
| Wournell Dr         | 17001            |             |                         |
| Wright Ave          | 17001            |             |                         |
| Wrights Cove Rd     | 17001            |             |                         |
| Wyse Rd             | 17010            |             |                         |
| Wyse Rd             | 17011            |             |                         |
| Wyse Rd             | 17015            |             |                         |
| Wyse Rd             | 17016            |             |                         |
| Wyse Rd             | 17017            |             |                         |
| Yorkshire Ave       | 17001            |             |                         |
| Yorkshire Ave       | 17004            |             |                         |
| Yorkshire Ave Exten | 17001            |             |                         |