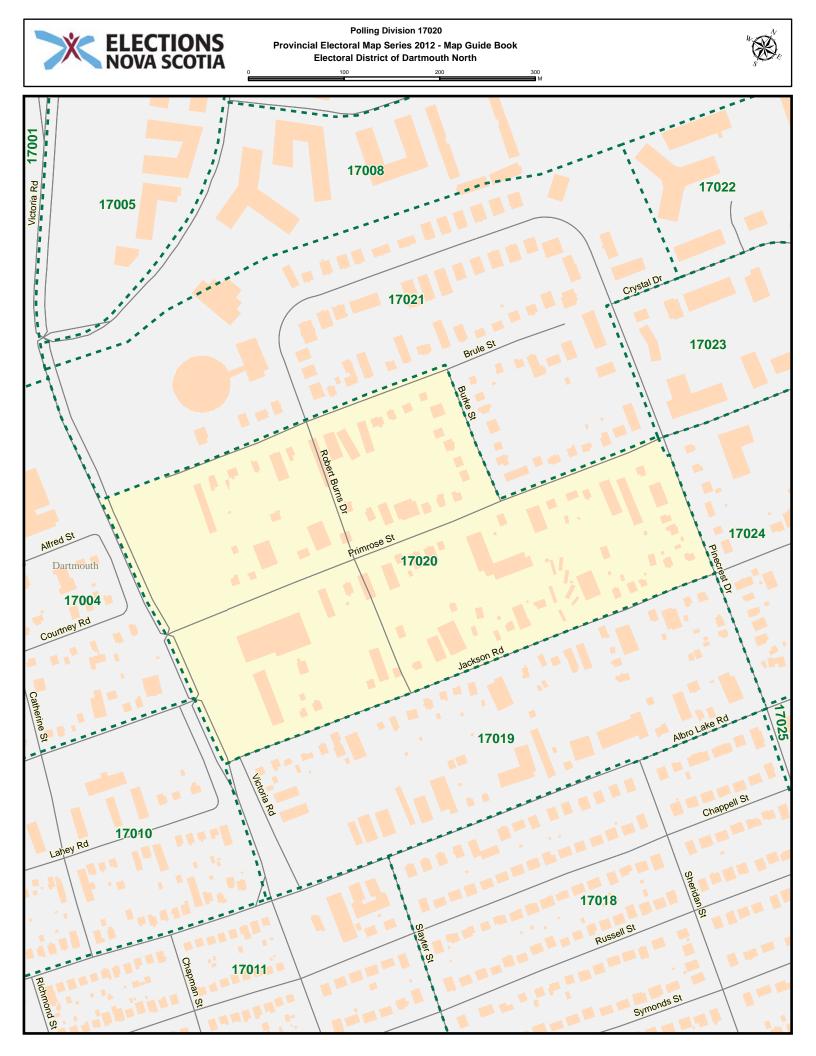

## $\begin{array}{c} \text{Electoral District of} \\ DARTMOUTH NORTH \end{array}$

POLLING DIVISION MAP GUIDE BOOK

Elections Nova Scotia July 16, 2013

## LEGEND



















## Polling Division 17001 Provincial Electoral Map Series 2012 - Map Guide Book Electoral District of Dartmouth North 100

300 200



































## Polling Division 17016 Provincial Electoral Map Series 2012 - Map Guide Book Electoral District of Dartmouth North





























## Polling Division 17026 Provincial Electoral Map Series 2012 - Map Guide Book Electoral District of Dartmouth North



























## Dartmouth North - Index

| Street Name              | Polling Division | Street Name    | Polling Division |
|--------------------------|------------------|----------------|------------------|
| A Murray MacKay Bridge   | 17002            | Brookside Ave  | 17015            |
| Agency Dr                | 17002            | Brown Ave      | 17001            |
| Akerley Blvd             | 17001            | Brownlow Ave   | 17001            |
| Albro Lake Rd            | 17010            | Brule St       | 17020            |
| Albro Lake Rd            | 17011            | Brule St       | 17021            |
| Albro Lake Rd