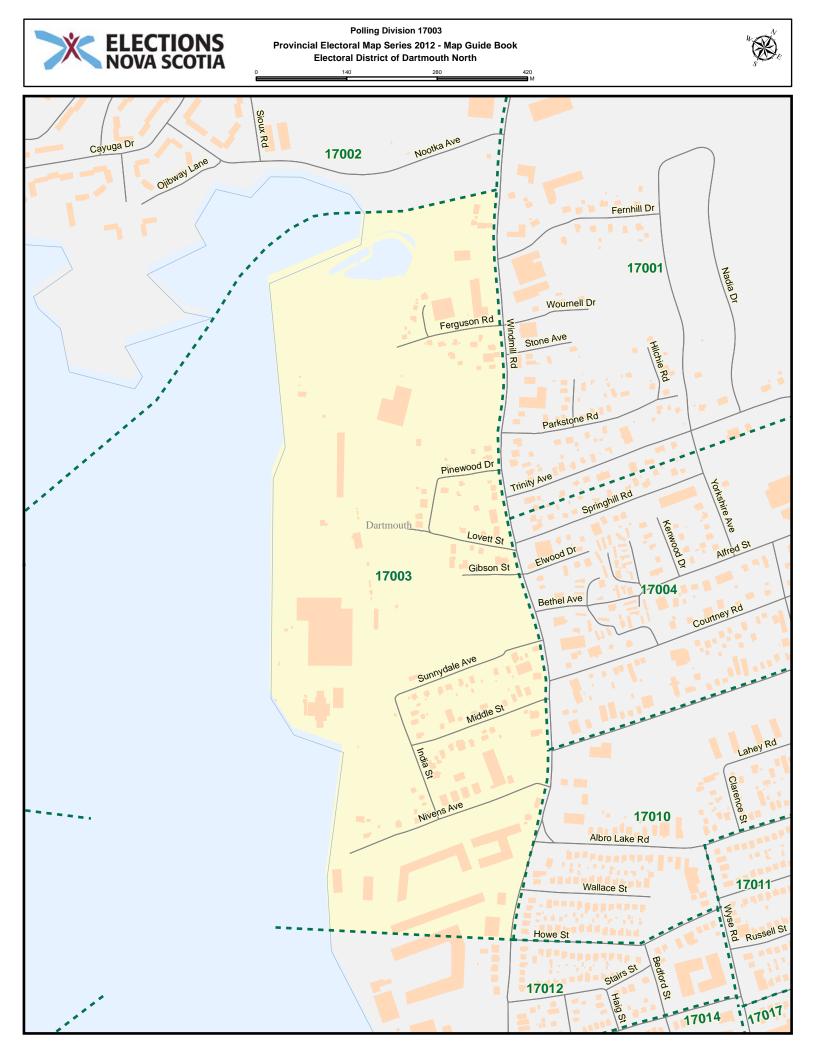

## $\begin{array}{c} \text{Electoral District of} \\ DARTMOUTH NORTH \end{array}$

POLLING DIVISION MAP GUIDE BOOK

Elections Nova Scotia July 16, 2013

## LEGEND



















## Polling Division 17001 Provincial Electoral Map Series 2012 - Map Guide Book Electoral District of Dartmouth North 100

300 200



































## Polling Division 17016 Provincial Electoral Map Series 2012 - Map Guide Book Electoral District of Dartmouth North





























## Polling Division 17026 Provincial Electoral Map Series 2012 - Map Guide Book Electoral District of Dartmouth North



























## Dartmouth North - Index

| Street Name              | Polling Division | Street Name    | Polling Division |
|--------------------------|------------------|----------------|------------------|
| A Murray MacKay Bridge   | 17002            | Brookside Ave  | 17015            |
| Agency Dr                | 17002            | Brown Ave      | 17001            |
| Akerley Blvd             | 17001            | Brownlow Ave   | 17001            |
| Albro Lake Rd            | 170