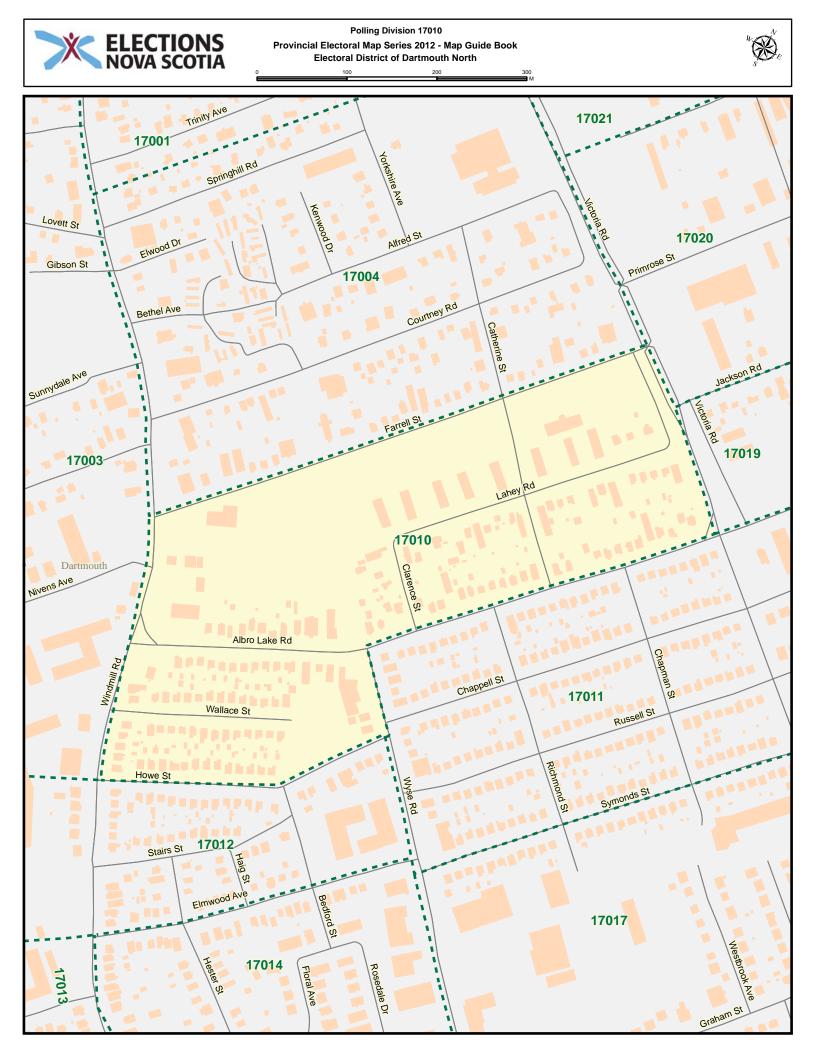

## $\begin{array}{c} \text{Electoral District of} \\ DARTMOUTH NORTH \end{array}$

POLLING DIVISION MAP GUIDE BOOK

Elections Nova Scotia July 16, 2013

## LEGEND



















## Polling Division 17001 Provincial Electoral Map Series 2012 - Map Guide Book Electoral District of Dartmouth North 100

300 200



































## Polling Division 17016 Provincial Electoral Map Series 2012 - Map Guide Book Electoral District of Dartmouth North





























## Polling Division 17026 Provincial Electoral Map Series 2012 - Map Guide Book Electoral District of Dartmouth North



























## Dartmouth North - Index

| Street Name              | Polling Division | Street Name    | Polling Division |
|--------------------------|------------------|----------------|------------------|
| A Murray MacKay Bridge   | 17002            | Brookside Ave  | 17015            |
| Agency Dr                | 17002            | Brown Ave      | 17001            |
| Akerley Blvd             | 17001            | Brownlow Ave   | 17001            |
| Albro Lake Rd            | 17010