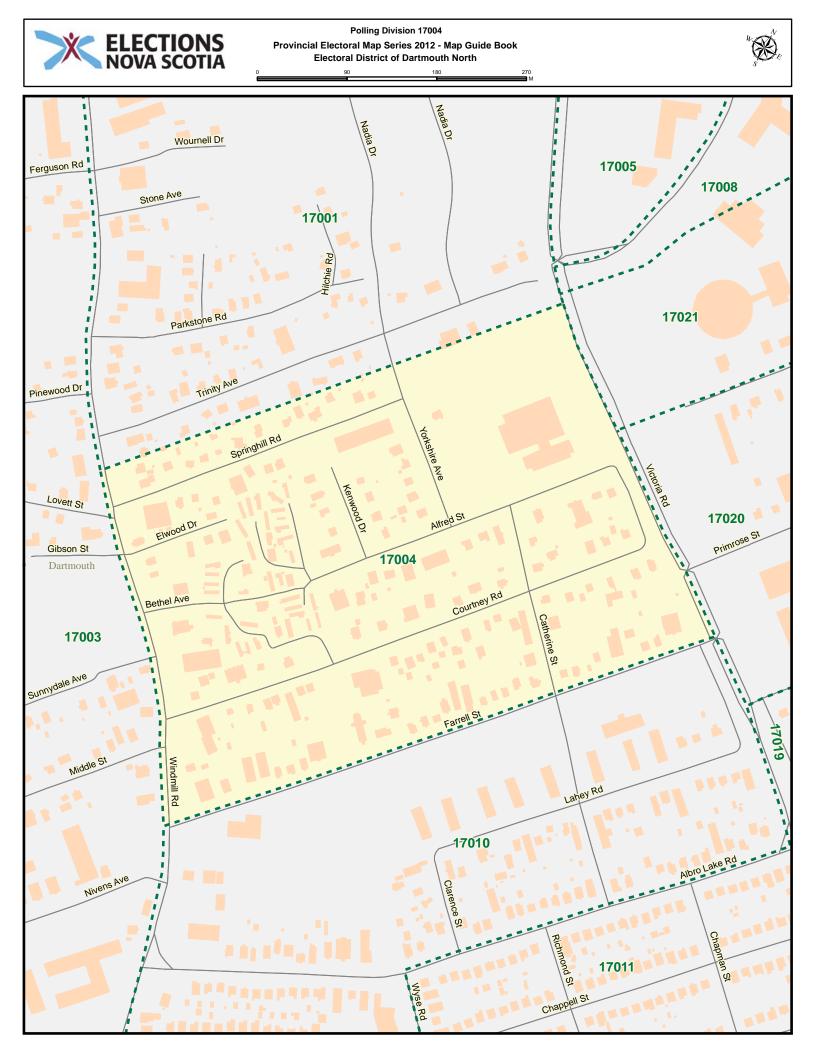

## Dartmouth North - Index

| Street Name              | Polling Division | Street Name    | Polling Division |
|--------------------------|------------------|----------------|------------------|
| A Murray MacKay Bridge   | 17002            | Brookside Ave  | 17015            |
| Agency Dr                | 17002            | Brown Ave      | 17001            |
| Akerley Blvd             | 17001            | Brownlow Ave   | 17001            |
| Albro Lake Rd            | 17010            | Brule St       | 17020            |
| Albro Lake Rd            | 17011            | Brule St       | 17021            |
| Albro Lake Rd            | 17018            | Burbridge Ave  | 17001            |
| Albro Lake Rd            | 17019            | Burke St       | 17020            |
| Albro Lake Rd            | 17025            | Burke St       | 17021            |
| Albro Lake Rd            | 17026            | Burley Crt     | 17001            |
| Alfred St                | 17004            | Burnside Dr    | 17001            |
| Algonquin Path           | 17002            | Burnside Dr    | 17026            |
| Ambercrest PI            | 17024            | Cairn St       | 17016            |
| Ambercrest PI            | 17026            | Cairn St       | 17017            |
| Angus L MacDonald Bridge | 17015            | Cannon Terr    | 17027            |
| Angus L MacDonald Bridge | 17016            | Canso Lane     | 17016            |
| Argus Dr                 | 17026            | Catherine St   | 17004            |
| Argus Dr                 | 17027            | Catherine St   | 17010            |
| Armament Rd              | 17015            | Catherine St   | 17011            |
| Athabaskan Ave           | 17002            | Cayuga Dr      | 17002            |
| Averill St               | 17025            | Cedar Crt      | 17024            |
| Baffin Blvd              | 17002            | Cedar Crt      | 17025            |
| Bancroft Lane            | 17001            | Challenger Dr  | 17002            |
| Banook Ave               | 17032            | Chapman St     | 17011            |
| Basinview Dr             | 17001            | Chapman St     | 17017            |
| Bedford St               | 17012            | Chappell St    | 17010            |
| Bedford St               | 17014            | Chappell St    | 17011            |
| Beldina Dr               | 17025            | Chappell St    | 17018            |
| Bethel Ave               | 17004            | Chappell St    | 17025            |
| Birchwood Terr           | 17029            | Charles St     | 17029            |
| Birchwood Terr           | 17030            | Chebucto Lane  | 17016            |
| Bligh St                 | 17015            | Cherry Dr      | 17028            |
| Boathouse Lane           | 17032            | Chinook Crt    | 17026            |
| Boland Rd                | 17016            | Chinook Crt    | 17027            |
| Boland Rd                | 17028            | Clarence St    | 17010            |
| Borden Ave               | 17001            | Clarence St    | 17011            |
| Brannon Dr               | 17025            | Clarke St      | 17018            |
| Bras Dor Lane            | 17016            | Clarke St      | 17029            |
| Brightwood Ave           | 17028            | Clearview Cres | 17029            |
| Brookdale Cres           | 17033            | Clearview Cres | 17030            |
| Brookdale Cres           | 17035            | Cleveland Cres | 17032            |
| Brookdale Crt            | 17033            | Colford Ave    | 17001            |
| Brookdale Crt            | 17035            | Commodore Dr   | 17001            |

| Street Name       | Polling Division | Street Name          | Polling Division |
|-------------------|------------------|----------------------|------------------|
| Countryview Dr    | 17001            | Farthington Pl       | 17022            |
| Courtney Rd       | 17004            | Farthington PI       | 17023            |
| Cove Lane         | 17001            | Faulkner St          | 17015            |
| Crichton Ave      | 17031            | Faulkner St          | 17016            |
| Crichton Ave      | 17032            | Ferguson Rd          | 17001            |
| Crichton Ave      | 17033            | Ferguson Rd          | 17003            |
| Crichton Park Rd  | 17029            | Ferindonald Close    | 17001            |
| Crichton Park Rd  | 17032            | Fernhill Dr          | 17001            |
| Cromarty Dr       | 17001            | Fielding Ave         | 17001            |
| Crystal Dr        | 17021            | Finlay Dr            | 17001            |
| Crystal Dr        | 17022            | Finnian Row          | 17001            |
| Crystal Dr        | 17023            | Floral Ave           | 17014            |
| Crystal Dr        | 17024            | Forest Hills Exten   | 17001            |
| Crystal Dr        | 17026            | Forest Rd            | 17029            |
| Cutler Ave        | 17001            | Foulis Row           | 17001            |
| Dawn Dr           | 17001            | Frances St           | 17017            |
| Dawson St         | 17015            | Frances St           | 17028            |
| Dawson St         | 17016            | Franklyn Crt         | 17022            |
| Degaussing Lane   | 17001            | Franklyn Crt         | 17023            |
| DegaussingLane    | 17001            | Fraser St            | 17014            |
| DegaussingLane    | 17002            | Fraser St            | 17015            |
| Demetreous Lane   | 17016            | Frazee Ave           | 17001            |
| Demetreous Lane   | 17028            | Frederick St         | 17029            |
| Dickson St        | 17015            | Fundy Lane           | 17016            |
| Dillman Pl        | 17013            | Fury Dr              | 17026            |
| Dillman Pl        | 17015            | Fury Dr              | 17027            |
| Discovery Dr      | 17002            | Gale Terr            | 17001            |
| Dorey Ave         | 17001            | Garden Court Terr    | 17033            |
| Dundee Lane       | 17001            | Garden Dr            | 17028            |
| Eastbrook Ave     | 17017            | Garland Ave          | 17001            |
| Edenbank Terr     | 17033            | George St            | 17015            |
| Eileen Stubbs Ave | 17001            | Gibson St            | 17003            |
| Elmore Dr         | 17025            | Gibson St            | 17004            |
| Elmwood Ave       | 17011            | Gladstone Ave        | 17028            |
| Elmwood Ave       | 17013            | Glen Manor Dr        | 17031            |
| Elmwood Ave       | 17014            | Glen Manor Dr        | 17033            |
| Elwood Dr         | 17004            | Glen Manor Dr        | 17034            |
| Emmanuel Dr       | 17025            | Gloria Mccluskey Ave | 17001            |
| Empress Crt       | 17033            | Gloster Crt          | 17001            |
| Endeavour Dr      | 17002            | Graham St            | 17017            |
| Ernest Ave        | 17025            | Green Rd             | 17016            |
| Ernest Ave        | 17026            | Greenbank Crt        | 17001            |
| Fairbanks St      | 17015            | Grove St             | 17013            |
| Farrell St        | 17010            | Guildford Ave        | 17001            |
| Farrell St        | 17020            | Gurholt Dr           | 17001            |

| Street Name       | Polling Division | Street Name         | Polling Division |
|-------------------|------------------|---------------------|------------------|
| Guy St            | 17030            | Howe St             | 17012            |
| Guy St            | 17031            | Hudson Way          | 17002            |
| Haida Cir         | 17002            | Huron Cres          | 17002            |
| Haig St           | 17012            | Ilsley Ave          | 17001            |
| Haig St           | 17014            | India St            | 17003            |
| Haliburton Ave    | 17001            | Iroquois Dr         | 17002            |
| Hawthorne St      | 17032            | Isnor Dr            | 17001            |
| Hebden Crt        | 17001            | Jackson Rd          | 17019            |
| Hector Gate       | 17001            | Jackson Rd          | 17020            |
| Henry St          | 17013            | Jackson Rd          | 17024            |
| Henry St          | 17014            | Jackson Rd          | 17026            |
| Hester St         | 17012            | Jamieson St         | 17015            |
| Hester St         | 17014            | Jamieson St         | 17017            |
| Hester St         | 17015            | Jennett Ave         | 17001            |
| Highfield Park Dr | 17005            | John Savage Ave     | 17001            |
| Highfield Park Dr | 17006            | John St             | 17015            |
| Highfield Park Dr | 17007            | Joseph Young St     | 17007            |
| Highfield Park Dr | 17008            | Joseph Young St     | 17008            |
| Highfield Park Dr | 17009            | Joseph Young St     | 17009            |
| Highfield Park Dr | 17026            | Joseph Zatzman Dr   | 17001            |
| Highway 111 EB    | 17001            | Kapuskasing St      | 17002            |
| Highway 111 EB    | 17002            | Kenwood Dr          | 17004            |
| Highway 111 EB    | 17006            | Killkee Gate        | 17002            |
| Highway 111 EB    | 17026            | Kiltearn Row        | 17001            |
| Highway 111 EB    | 17027            | Kingston Cres       | 17030            |
| Highway 111 EB    | 17033            | Kingston Cres       | 17031            |
| Highway 111 EB    | 17034            | Lahey Rd            | 17010            |
| Highway 111 EB    | 17035            | Lakemist Crt        | 17035            |
| Highway 111 WB    | 17001            | Lakeshore Park Terr | 17035            |
| Highway 111 WB    | 17002            | Lakeside Terr       | 17032            |
| Highway 111 WB    | 17035            | Lakeside Terr       | 17033            |
| Highway 118       | 17001            | Lakeview Ave        | 17032            |
| Highway 118 NB    | 17001            | Lamont Terr         | 17001            |
| Highway 118 NB    | 17034            | Lancaster Dr        | 17025            |
| Highway 118 NB    | 17035            | Lancaster Dr        | 17026            |
| Highway 118 SB    | 17001            | Lancaster Dr        | 17027            |
| Highway 118 SB    | 17027            | Laurier St          | 17025            |
| Highway 118 SB    | 17035            | Laurier St          | 17029            |
| Hilchie Rd        | 17001            | Lawnsdale Dr        | 17029            |
| Hillside Ave      | 17031            | Lawnsdale Dr        | 17030            |
| Hillside Ave      | 17032            | Leaman Dr           | 17022            |
| Hillside Ave      | 17033            | Leaman Dr           | 17023            |
| Horizon Crt       | 17034            | Leaman Dr           | 17024            |
| Howe St           | 17010            | Leaman Dr           | 17025            |
| Howe St           | 17011            | Leaman Dr           | 17026            |

| Street Name             | Polling Division | Street Name      | Polling Division |
|-------------------------|------------------|------------------|------------------|
| Richards Dr             | 17031            | Symonds St       | 17018            |
| Richmond St             | 17011            | Symonds St       | 17025            |
| Richmond St             | 17017            | Thistle St       | 17029            |
| Robert Burns Dr         | 17019            | Thistle St       | 17032            |
| Robert Burns Dr         | 17020            | Thorne Ave       | 17001            |
| Rockwood Ave            | 17028            | Thornhill Dr     | 17001            |
| Ronald Smith Ave        | 17001            | Tidewater Lane   | 17003            |
| Ronald Smith Ave Branch | 17001            | Topple Dr        | 17001            |
| Rosedale Dr             | 17014            | Trider Cres      | 17001            |
| Rosedale Dr             | 17015            | Trinity Ave      | 17001            |
| Royles Ave              | 17001            | Troop Ave        | 17001            |
| Russell St              | 17011            | True North Cres  | 17007            |
| Russell St              | 17018            | Turner Dr        | 17001            |
| Russell St              | 17025            | Tutor Crt        | 17026            |
| Ryan Gate               | 17002            | Tutor Crt        | 17027            |
| Ryland Ave              | 17025            | Under Review 406 | 17031            |
| Ryland Ave              | 17029            | Vanessa Dr       | 17028            |
| Scarfe Crt              | 17001            | Venture Run      | 17001            |
| School St               | 17028            | Victoria Rd      | 17001            |
| Sea King Dr             | 17025            | Victoria Rd      | 17004            |
| Sea King Dr             | 17026            | Victoria Rd      | 17005            |
| Sea King Dr             | 17027            | Victoria Rd      | 17006            |
| Seapoint Rd             | 17001            | Victoria Rd      | 17008            |
| Shamrock Dr             | 17028            | Victoria Rd      | 17010            |
| Sheridan St             | 17018            | Victoria Rd      | 17011            |
| Sheridan St             | 17019            | Victoria Rd      | 17016            |
| Sheridan St             | 17029            | Victoria Rd      | 17018            |
| Shore Rd                | 17015            | Victoria Rd      | 17019            |
| Shubie Dr               | 17001            | Victoria Rd      | 17020            |
| Simmonds Dr             | 17001            | Victoria Rd      | 17021            |
| Sioux Rd                | 17002            | Victoria Rd      | 17028            |
| Slayter St              | 17011            | Vidito Dr        | 17001            |
| Slayter St              | 17018            | Viridian Dr      | 17027            |
| Slayter St              | 17028            | Waddell Ave      | 17001            |
| South Ridge Cir         | 17027            | Wallace St       | 17003            |
| Spectacle Lake Dr       | 17001            | Wallace St       | 17010            |
| Springhill Rd           | 17004            | Wallingham St    | 17025            |
| Stairs St               | 17012            | Westbrook Ave    | 17017            |
| Sterns Crt              | 17001            | Weston Crt       | 17001            |
| Stone Ave               | 17001            | Wilkinson Ave    | 17001            |
| Sunnydale Ave           | 17003            | Williams Ave     | 17001            |
| Sunnydale Ave           | 17004            | Williams St      | 17015            |
| Susan Pl                | 17030            | Windmill Rd      | 17001            |
| Symonds St              | 17011            | Windmill Rd      | 17003            |
| Symonds St              | 17017            | Windmill Rd      | 17004            |