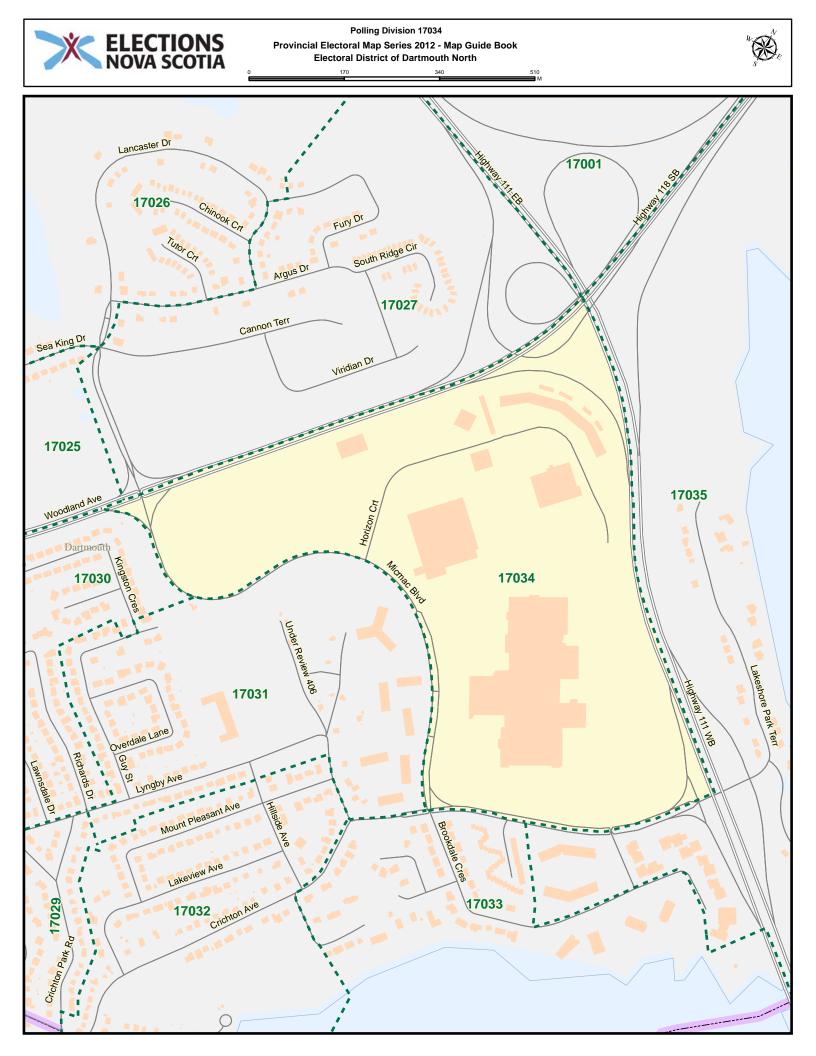

| Street Name       | Polling Division | Street Name         | Polling Division |
|-------------------|------------------|---------------------|------------------|
| Guy St            | 17030            | Howe St             | 17012            |
| Guy St            | 17031            | Hudson Way          | 17002            |
| Haida Cir         | 17002            | Huron Cres          | 17002            |
| Haig St           | 17012            | Ilsley Ave          | 17001            |
| Haig St           | 17014            | India St            | 17003            |
| Haliburton Ave    | 17001            | Iroquois Dr         | 17002            |
| Hawthorne St      | 17032            | Isnor Dr            | 17001            |
| Hebden Crt        | 17001            | Jackson Rd          | 17019            |
| Hector Gate       | 17001            | Jackson Rd          | 17020            |
| Henry St          | 17013            | Jackson Rd          | 17024            |
| Henry St          | 17014            | Jackson Rd          | 17026            |
| Hester St         | 17012            | Jamieson St         | 17015            |
| Hester St         | 17014            | Jamieson St         | 17017            |
| Hester St         | 17015            | Jennett Ave         | 17001            |
| Highfield Park Dr | 17005            | John Savage Ave     | 17001            |
| Highfield Park Dr | 17006            | John St             | 17015            |
| Highfield Park Dr | 17007            | Joseph Young St     | 17007            |
| Highfield Park Dr | 17008            | Joseph Young St     | 17008            |
| Highfield Park Dr | 17009            | Joseph Young St     | 17009            |
| Highfield Park Dr | 17026            | Joseph Zatzman Dr   | 17001            |
| Highway 111 EB    | 17001            | Kapuskasing St      | 17002            |
| Highway 111 EB    | 17002            | Kenwood Dr          | 17004            |
| Highway 111 EB    | 17006            | Killkee Gate        | 17002            |
| Highway 111 EB    | 17026            | Kiltearn Row        | 17001            |
| Highway 111 EB    | 17027            | Kingston Cres       | 17030            |
| Highway 111 EB    | 17033            | Kingston Cres       | 17031            |
| Highway 111 EB    | 17034            | Lahey Rd            | 17010            |
| Highway 111 EB    | 17035            | Lakemist Crt        | 17035            |
| Highway 111 WB    | 17001            | Lakeshore Park Terr | 17035            |
| Highway 111 WB    | 17002            | Lakeside Terr       | 17032            |
| Highway 111 WB    | 17035            | Lakeside Terr       | 17033            |
| Highway 118       | 17001            | Lakeview Ave        | 17032            |
| Highway 118 NB    | 17001            | Lamont Terr         | 17001            |
| Highway 118 NB    | 17034            | Lancaster Dr        | 17025            |
| Highway 118 NB    | 17035            | Lancaster Dr        | 17026            |
| Highway 118 SB    | 17001            | Lancaster Dr        | 17027            |
| Highway 118 SB    | 17027            | Laurier St          | 17025            |
| Highway 118 SB    | 17035            | Laurier St          | 17029            |
| Hilchie Rd        | 17001            | Lawnsdale Dr        | 17029            |
| Hillside Ave      | 17031            | Lawnsdale Dr        | 17030            |
| Hillside Ave      | 17032            | Leaman Dr           | 17022            |
| Hillside Ave      | 17033            | Leaman Dr           | 17023            |
| Horizon Crt       | 17034            | Leaman Dr           | 17024            |
| Howe St           | 17010            | Leaman Dr           | 17025            |
| Howe St           | 17011            | Leaman Dr           | 17026            |

| Street Name        | Polling Division | Street Name            | Polling Division |
|--------------------|------------------|------------------------|------------------|
| Lemlair Row        | 17001            | Nantucket Ave          | 17016            |
| Limardo Dr         | 17025            | Nantucket Ave          | 17028            |
| Logiealmond Close  | 17001            | Navicula Lane          | 17002            |
| Lorraine St        | 17029            | Nivens Ave             | 17003            |
| Louis Crt          | 17031            | Nivens Ave             | 17010            |
| Louise Ave         | 17030            | Nootka Ave             | 17001            |
| Louise Crt         | 17030            | Nootka Ave             | 17002            |
| Lovett St          | 17003            | Notting Crt            | 17001            |
| Lovett St          | 17004            | Nova Crt               | 17016            |
| Lyle St            | 17015            | Oakdale Cres           | 17032            |
| Lynch Estate Crt   | 17001            | Oakdale Crt            | 17032            |
| Lyngby Ave         | 17029            | Ojibway Lane           | 17002            |
| Lyngby Ave         | 17030            | Oland Crt              | 17001            |
| Lyngby Ave         | 17031            | Ordnance Rd            | 17015            |
| Macdonald Ave      | 17001            | Overdale Lane          | 17031            |
| Maclean Ave        | 17001            | Parkstone Rd           | 17001            |
| Marketplace Dr     | 17001            | Parkstone Terr         | 17001            |
| McClure Close      | 17001            | Payzant Ave            | 17001            |
| Mccurdy Ave        | 17001            | Pelzant St             | 17015            |
| Mellor Ave         | 17001            | Pelzant St             | 17016            |
| Mengoni Ave        | 17001            | Pettipas Dr            | 17001            |
| Micmac Blvd        | 17027            | Pinecrest Dr           | 17019            |
| Micmac Blvd        | 17030            | Pinecrest Dr           | 17020            |
| Micmac Blvd        | 17031            | Pinecrest Dr           | 17021            |
| Micmac Blvd        | 17033            | Pinecrest Dr           | 17023            |
| Micmac Blvd        | 17034            | Pinecrest Dr           | 17024            |
| Micmac Blvd        | 17035            | Pinecrest Dr           | 17025            |
| Middle St          | 17003            | Pinehill Rd            | 17019            |
| Middle St          | 17004            | Pinehill Rd            | 17025            |
| Mitchell St        | 17014            | Pinehill Rd            | 17029            |
| Moira St           | 17011            | Pinewood Dr            | 17001            |
| Moira St           | 17018            | Pinewood Dr            | 17003            |
| Moira St           | 17025            | Primrose St            | 17020            |
| Monique Ave        | 17022            | Primrose St            | 17023            |
| Monique Ave        | 17023            | Primrose St            | 17024            |
| Monique Ave        | 17026            | Princess Margaret Blvd | 17001            |
| Moore Rd           | 17001            | Princess Margaret Blvd | 17002            |
| Morris Dr          | 17001            | Promise Grove          | 17027            |
| Mosher Dr          | 17001            | Raddall Ave            | 17001            |
| Mount Pleasant Ave | 17031            | Ralston Ave            | 17001            |
| Mount Pleasant Ave | 17032            | Ranya Lane             | 17016            |
| Mount Royal Crt    | 17029            | Ranya Lane             | 17017            |
| Murray St          | 17016            | Rent Point Rd          | 17001            |
| Murray St          | 17017            | Richards Dr            | 17029            |
| Nadia Dr           | 17001            | Richards Dr            | 17030            |