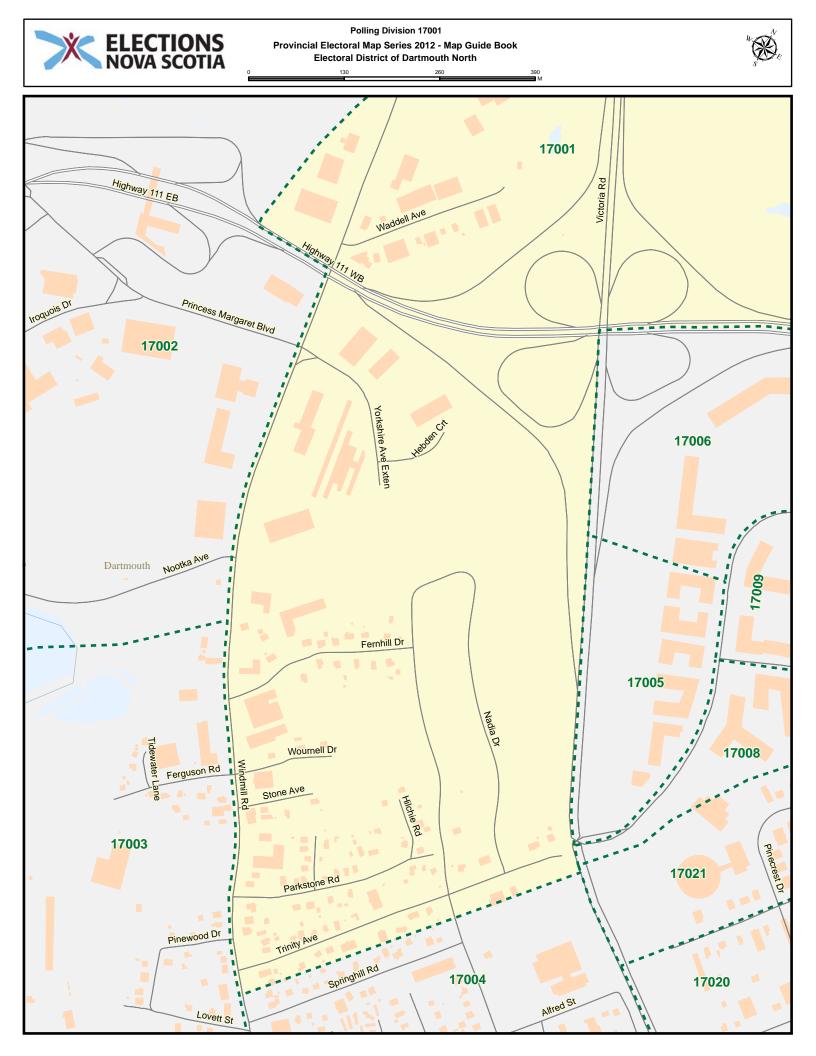

## Polling Division 17001 Provincial Electoral Map Series 2012 - Map Guide Book Electoral District of Dartmouth North 100

300 200