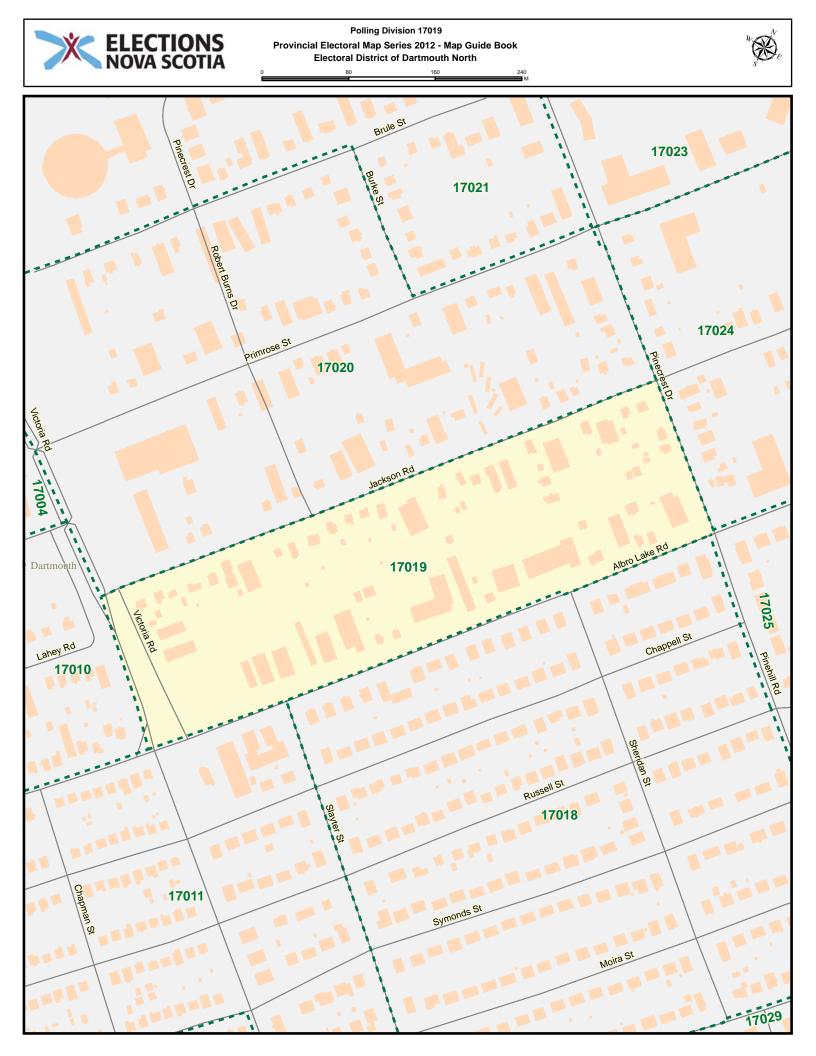

## $\begin{array}{c} \text{Electoral District of} \\ DARTMOUTH NORTH \end{array}$

POLLING DIVISION MAP GUIDE BOOK

Elections Nova Scotia July 16, 2013

## LEGEND



















## Polling Division 17001 Provincial Electoral Map Series 2012 - Map Guide Book Electoral District of Dartmouth North 100

300 200



































## Polling Division 17016 Provincial Electoral Map Series 2012 - Map Guide Book Electoral District of Dartmouth North





























## Polling Division 17026 Provincial Electoral Map Series 2012 - Map Guide Book Electoral District of Dartmouth North



























## Dartmouth North - Index

| Street Name              | Polling Division | Street Name    | Polling Division |
|--------------------------|------------------|----------------|------------------|
| A Murray MacKay Bridge   | 17002            | Brookside Ave  | 17015            |
| Agency Dr                | 17002            | Brown Ave      | 17001            |
| Akerley Blvd             | 17001            | Brownlow Ave   | 17001            |
| Albro Lake Rd            | 17010            | Brule St       | 17020            |
| Albro Lake Rd            | 17011            | Brule St       | 17021            |
| Albro Lake Rd