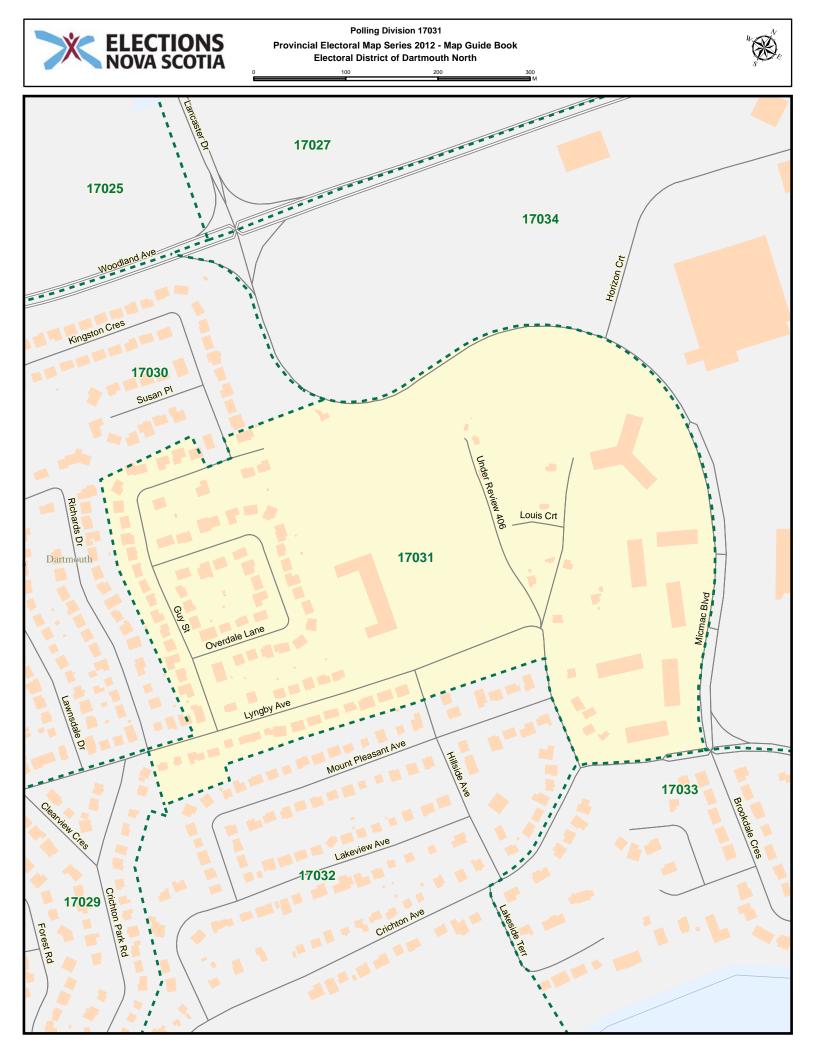

## $\begin{array}{c} \text{Electoral District of} \\ DARTMOUTH NORTH \end{array}$

POLLING DIVISION MAP GUIDE BOOK

Elections Nova Scotia July 16, 2013

## LEGEND



















## Polling Division 17001 Provincial Electoral Map Series 2012 - Map Guide Book Electoral District of Dartmouth North 100

300 200



































## Polling Division 17016 Provincial Electoral Map Series 2012 - Map Guide Book Electoral District of Dartmouth North





























## Polling Division 17026 Provincial Electoral Map Series 2012 - Map Guide Book Electoral District of Dartmouth North



























## Dartmouth North - Index

| Street Name              | Polling Division | Street Name    | Polling Division |
|--------------------------|------------------|----------------|------------------|
| A Murray MacKay Bridge   | 17002            | Brookside Ave  | 17015            |
| Agency Dr                | 17002            | Brown Ave      | 17001            |
| Akerley Blvd             | 17001            | Brownlow Ave   | 17001            |
| Albro Lake Rd            | 17010            | Brule St       | 17020            |
| Albro Lake Rd            | 17011            | Brule St       | 17021            |
| Albro Lake Rd            | 17018            | Burbridge Ave  | 17001            |
| Albro Lake Rd            | 17019            | Burke St       | 17020            |
|