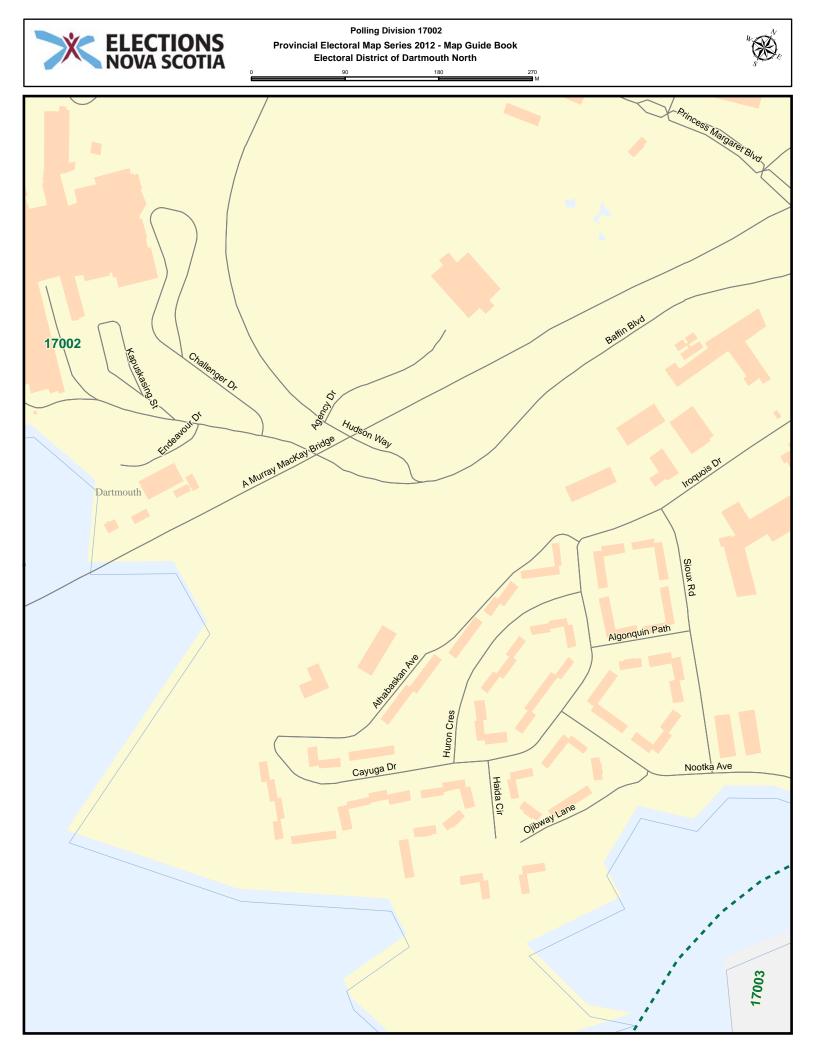

## $\begin{array}{c} \text{Electoral District of} \\ DARTMOUTH NORTH \end{array}$

POLLING DIVISION MAP GUIDE BOOK

Elections Nova Scotia July 16, 2013

## LEGEND



















## Polling Division 17001 Provincial Electoral Map Series 2012 - Map Guide Book Electoral District of Dartmouth North 100

300 200



































## Polling Division 17016 Provincial Electoral Map Series 2012 - Map Guide Book Electoral District of Dartmouth North





























## Polling Division 17026 Provincial Electoral Map Series 2012 - Map Guide Book Electoral District of Dartmouth North



























## Dartmouth North - Index

| Street Name              | Polling Division | Street Name    | Polling Division |
|--------------------------|------------------|----------------|------------------|
| A Murray MacKay Bridge   | 17002            | Brookside Ave  | 17015            |
| Agency Dr                | 17002            | Brown Ave      | 17001            |
| Akerley Blvd             | 17001            | Brownlow Ave   | 17001            |
| Albro Lake Rd            | 1