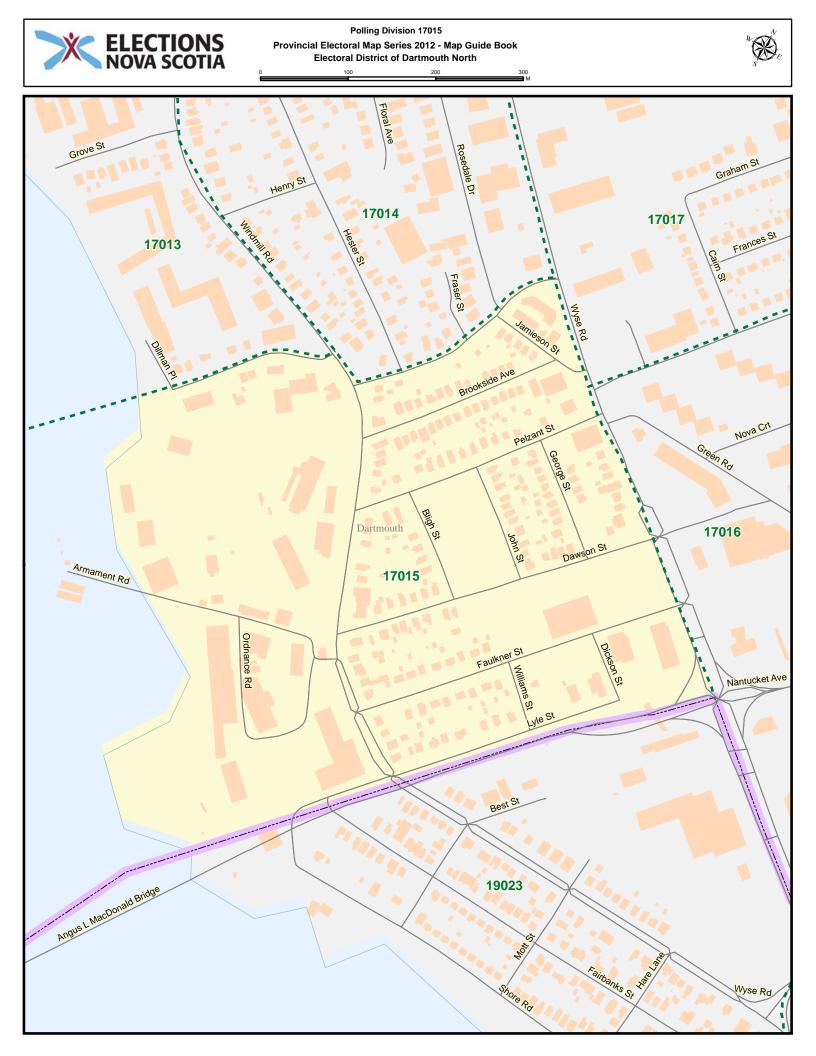

## Dartmouth North - Index

| Street Name              | Polling Division | Street Name    | Polling Division |
|--------------------------|------------------|----------------|------------------|
| A Murray MacKay Bridge   | 17002            | Brookside Ave  | 17015            |
| Agency Dr                | 17002            | Brown Ave      | 17001            |
| Akerley Blvd             | 17001            | Brownlow Ave   | 17001            |
| Albro Lake Rd            | 17010            | Brule St       | 17020            |
| Albro Lake Rd            | 17011            | Brule St       | 17021            |
| Albro Lake Rd            | 17018            | Burbridge Ave  | 17001            |
| Albro Lake Rd            | 17019            | Burke St       | 17020            |
| Albro Lake Rd            | 17025            | Burke St       | 17021            |
| Albro Lake Rd            | 17026            | Burley Crt     | 17001            |
| Alfred St                | 17004            | Burnside Dr    | 17001            |
| Algonquin Path           | 17002            | Burnside Dr    | 17026            |
| Ambercrest PI            | 17024            | Cairn St       | 17016            |
| Ambercrest PI            | 17026            | Cairn St       | 17017            |
| Angus L MacDonald Bridge | 17015            | Cannon Terr    | 17027            |
| Angus L MacDonald Bridge | 17016            | Canso Lane     | 17016            |
| Argus Dr                 | 17026            | Catherine St   | 17004            |
| Argus Dr                 | 17027            | Catherine St   | 17010            |
| Armament Rd              | 17015            | Catherine St   | 17011            |
| Athabaskan Ave           | 17002            | Cayuga Dr      | 17002            |
| Averill St               | 17025            | Cedar Crt      | 17024            |
| Baffin Blvd              | 17002            | Cedar Crt      | 17025            |
| Bancroft Lane            | 17001            | Challenger Dr  | 17002            |
| Banook Ave               | 17032            | Chapman St     | 17011            |
| Basinview Dr             | 17001            | Chapman St     | 17017            |
| Bedford St               | 17012            | Chappell St    | 17010            |
| Bedford St               | 17014            | Chappell St    | 17011            |
| Beldina Dr               | 17025            | Chappell St    | 17018            |
| Bethel Ave               | 17004            | Chappell St    | 17025            |
| Birchwood Terr           | 17029            | Charles St     | 17029            |
| Birchwood Terr           | 17030            | Chebucto Lane  | 17016            |
| Bligh St                 | 17015            | Cherry Dr      | 17028            |
| Boathouse Lane           | 17032            | Chinook Crt    | 17026            |
| Boland Rd                | 17016            | Chinook Crt    | 17027            |
| Boland Rd                | 17028            | Clarence St    | 17010            |
| Borden Ave               | 17001            | Clarence St    | 17011            |
| Brannon Dr               | 17025            | Clarke St      | 17018            |
| Bras Dor Lane            | 17016            | Clarke St      | 17029            |
| Brightwood Ave           | 17028            | Clearview Cres | 17029            |
| Brookdale Cres           | 17033            | Clearview Cres | 17030            |
| Brookdale Cres           | 17035            | Cleveland Cres | 17032            |
| Brookdale Crt            | 17033            | Colford Ave    | 17001            |
| Brookdale Crt            | 17035            | Commodore Dr   | 17001            |

| Street Name       | Polling Division | Street Name          | Polling Division |
|-------------------|------------------|----------------------|------------------|
| Countryview Dr    | 17001            | Farthington Pl       | 17022            |
| Courtney Rd       | 17004            | Farthington PI       | 17023            |
| Cove Lane         | 17001            | Faulkner St          | 17015            |
| Crichton Ave      | 17031            | Faulkner St          | 17016            |
| Crichton Ave      | 17032            | Ferguson Rd          | 17001            |
| Crichton Ave      | 17033            | Ferguson Rd          | 17003            |
| Crichton Park Rd  | 17029            | Ferindonald Close    | 17001            |
| Crichton Park Rd  | 17032            | Fernhill Dr          | 17001            |
| Cromarty Dr       | 17001            | Fielding Ave         | 17001            |
| Crystal Dr        | 17021            | Finlay Dr            | 17001            |
| Crystal Dr        | 17022            | Finnian Row          | 17001            |
| Crystal Dr        | 17023            | Floral Ave           | 17014            |
| Crystal Dr        | 17024            | Forest Hills Exten   | 17001            |
| Crystal Dr        | 17026            | Forest Rd            | 17029            |
| Cutler Ave        | 17001            | Foulis Row           | 17001            |
| Dawn Dr           | 17001            | Frances St           | 17017            |
| Dawson St         | 17015            | Frances St           | 17028            |
| Dawson St         | 17016            | Franklyn Crt         | 17022            |
| Degaussing Lane   | 17001            | Franklyn Crt         | 17023            |
| DegaussingLane    | 17001            | Fraser St            | 17014            |
| DegaussingLane    | 17002            | Fraser St            | 17015            |
| Demetreous Lane   | 17016            | Frazee Ave           | 17001            |
| Demetreous Lane   | 17028            | Frederick St         | 17029            |
| Dickson St        | 17015            | Fundy Lane           | 17016            |
| Dillman Pl        | 17013            | Fury Dr              | 17026            |
| Dillman Pl        | 17015            | Fury Dr              | 17027            |
| Discovery Dr      | 17002            | Gale Terr            | 17001            |
| Dorey Ave         | 17001            | Garden Court Terr    | 17033            |
| Dundee Lane       | 17001            | Garden Dr            | 17028            |
| Eastbrook Ave     | 17017            | Garland Ave          | 17001            |
| Edenbank Terr     | 17033            | George St            | 17015            |
| Eileen Stubbs Ave | 17001            | Gibson St            | 17003            |
| Elmore Dr         | 17025            | Gibson St            | 17004            |
| Elmwood Ave       | 17011            | Gladstone Ave        | 17028            |
| Elmwood Ave       | 17013            | Glen Manor Dr        | 17031            |
| Elmwood Ave       | 17014            | Glen Manor Dr        | 17033            |
| Elwood Dr         | 17004            | Glen Manor Dr        | 17034            |
| Emmanuel Dr       | 17025            | Gloria Mccluskey Ave | 17001            |
| Empress Crt       | 17033            | Gloster Crt          | 17001            |
| Endeavour Dr      | 17002            | Graham St            | 17017            |
| Ernest Ave        | 17025            | Green Rd             | 17016            |
| Ernest Ave        | 17026            | Greenbank Crt        | 17001            |
| Fairbanks St      | 17015            | Grove St             | 17013            |
| Farrell St        | 17010            | Guildford Ave        | 17001            |
| Farrell St        | 17020            | Gurholt Dr           | 17001            |

| Street Name       | Polling Division | Street Name         | Polling Division |
|-------------------|------------------|---------------------|------------------|
| Guy St            | 17030            | Howe St             | 17012            |
| Guy St            | 17031            | Hudson Way          | 17002            |
| Haida Cir         | 17002            | Huron Cres          | 17002            |
| Haig St           | 17012            | Ilsley Ave          | 17001            |
| Haig St           | 17014            | India St            | 17003            |
| Haliburton Ave    | 17001            | Iroquois Dr         | 17002            |
| Hawthorne St      | 17032            | Isnor Dr            | 17001            |
| Hebden Crt        | 17001            | Jackson Rd          | 17019            |
| Hector Gate       | 17001            | Jackson Rd          | 17020            |
| Henry St          | 17013            | Jackson Rd          | 17024            |
| Henry St          | 17014            | Jackson Rd          | 17026            |
| Hester St         | 17012            | Jamieson St         | 17015            |
| Hester St         | 17014            | Jamieson St         | 17017            |
| Hester St         | 17015            | Jennett Ave         | 17001            |
| Highfield Park Dr | 17005            | John Savage Ave     | 17001            |
| Highfield Park Dr | 17006            | John St             | 17015            |
| Highfield Park Dr | 17007            | Joseph Young St     | 17007            |
| Highfield Park Dr | 17008            | Joseph Young St     | 17008            |
| Highfield Park Dr | 17009            | Joseph Young St     | 17009            |
| Highfield Park Dr | 17026            | Joseph Zatzman Dr   | 17001            |
| Highway 111 EB    | 17001            | Kapuskasing St      | 17002            |
| Highway 111 EB    | 17002            | Kenwood Dr          | 17004            |
| Highway 111 EB    | 17006            | Killkee Gate        | 17002            |
| Highway 111 EB    | 17026            | Kiltearn Row        | 17001            |
| Highway 111 EB    | 17027            | Kingston Cres       | 17030            |
| Highway 111 EB    | 17033            | Kingston Cres       | 17031            |
| Highway 111 EB    | 17034            | Lahey Rd            | 17010            |
| Highway 111 EB    | 17035            | Lakemist Crt        | 17035            |
| Highway 111 WB    | 17001            | Lakeshore Park Terr | 17035            |
| Highway 111 WB    | 17002            | Lakeside Terr       | 17032            |
| Highway 111 WB    | 17035            | Lakeside Terr       | 17033            |
| Highway 118       | 17001            | Lakeview Ave        | 17032            |
| Highway 118 NB    | 17001            | Lamont Terr         | 17001            |
| Highway 118 NB    | 17034            | Lancaster Dr        | 17025            |
| Highway 118 NB    | 17035            | Lancaster Dr        | 17026            |
| Highway 118 SB    | 17001            | Lancaster Dr        | 17027            |
| Highway 118 SB    | 17027            | Laurier St          | 17025            |
| Highway 118 SB    | 17035            | Laurier St          | 17029            |
| Hilchie Rd        | 17001            | Lawnsdale Dr        | 17029            |
| Hillside Ave      | 17031            | Lawnsdale Dr        | 17030            |
| Hillside Ave      | 17032            | Leaman Dr           | 17022            |
| Hillside Ave      | 17033            | Leaman Dr           | 17023            |
| Horizon Crt       | 17034            | Leaman Dr           | 17024            |
| Howe St           | 17010            | Leaman Dr           | 17025            |
| Howe St           | 17011            | Leaman Dr           | 17026            |

| Street Name        | Polling Division | Street Name            | Polling Division |
|--------------------|------------------|------------------------|------------------|
| Lemlair Row        | 17001            | Nantucket Ave          | 17016            |
| Limardo Dr         | 17025            | Nantucket Ave          | 17028            |
| Logiealmond Close  | 17001            | Navicula Lane          | 17002            |
| Lorraine St        | 17029            | Nivens Ave             | 17003            |
| Louis Crt          | 17031            | Nivens Ave             | 17010            |
| Louise Ave         | 17030            | Nootka Ave             | 17001            |
| Louise Crt         | 17030            | Nootka Ave             | 17002            |
| Lovett St          | 17003            | Notting Crt            | 17001            |
| Lovett St          | 17004            | Nova Crt               | 17016            |
| Lyle St            | 17015            | Oakdale Cres           | 17032            |
| Lynch Estate Crt   | 17001            | Oakdale Crt            | 17032            |
| Lyngby Ave         | 17029            | Ojibway Lane           | 17002            |
| Lyngby Ave         | 17030            | Oland Crt              | 17001            |
| Lyngby Ave         | 17031            | Ordnance Rd            | 17015            |
| Macdonald Ave      | 17001            | Overdale Lane          | 17031            |
| Maclean Ave        | 17001            | Parkstone Rd           | 17001            |
| Marketplace Dr     | 17001            | Parkstone Terr         | 17001            |
| McClure Close      | 17001            | Payzant Ave            | 17001            |
| Mccurdy Ave        | 17001            | Pelzant St             | 17015            |
| Mellor Ave         | 17001            | Pelzant St             | 17016            |
| Mengoni Ave        | 17001            | Pettipas Dr            | 17001            |
| Micmac Blvd        | 17027            | Pinecrest Dr           | 17019            |
| Micmac Blvd        | 17030            | Pinecrest Dr           | 17020            |
| Micmac Blvd        | 17031            | Pinecrest Dr           | 17021            |
| Micmac Blvd        | 17033            | Pinecrest Dr           | 17023            |
| Micmac Blvd        | 17034            | Pinecrest Dr           | 17024            |
| Micmac Blvd        | 17035            | Pinecrest Dr           | 17025            |
| Middle St          | 17003            | Pinehill Rd            | 17019            |
| Middle St          | 17004            | Pinehill Rd            | 17025            |
| Mitchell St        | 17014            | Pinehill Rd            | 17029            |
| Moira St           | 17011            | Pinewood Dr            | 17001            |
| Moira St           | 17018            | Pinewood Dr            | 17003            |
| Moira St           | 17025            | Primrose St            | 17020            |
| Monique Ave        | 17022            | Primrose St            | 17023            |
| Monique Ave        | 17023            | Primrose St            | 17024            |
| Monique Ave        | 17026            | Princess Margaret Blvd | 17001            |
| Moore Rd           | 17001            | Princess Margaret Blvd | 17002            |
| Morris Dr          | 17001            | Promise Grove          | 17027            |
| Mosher Dr          | 17001            | Raddall Ave            | 17001            |
| Mount Pleasant Ave | 17031            | Ralston Ave            | 17001            |
| Mount Pleasant Ave | 17032            | Ranya Lane             | 17016            |
| Mount Royal Crt    | 17029            | Ranya Lane             | 17017            |
| Murray St          | 17016            | Rent Point Rd          | 17001            |
| Murray St          | 17017            | Richards Dr            | 17029            |
| Nadia Dr           | 17001            | Richards Dr            | 17030            |

| Street Name             | Polling Division | Street Name      | Polling Division |
|-------------------------|------------------|------------------|------------------|
| Richards Dr             | 17031            | Symonds St       | 17018            |
| Richmond St             | 17011            | Symonds St       | 17025            |
| Richmond St             | 17017            | Thistle St       | 17029            |
| Robert Burns Dr         | 17019            | Thistle St       | 17032            |
| Robert Burns Dr         | 17020            | Thorne Ave       | 17001            |
| Rockwood Ave            | 17028            | Thornhill Dr     | 17001            |
| Ronald Smith Ave        | 17001            | Tidewater Lane   | 17003            |
| Ronald Smith Ave Branch | 17001            | Topple Dr        | 17001            |
| Rosedale Dr             | 17014            | Trider Cres      | 17001            |
| Rosedale Dr             | 17015            | Trinity Ave      | 17001            |
| Royles Ave              | 17001            | Troop Ave        | 17001            |
| Russell St              | 17011            | True North Cres  | 17007            |
| Russell St              | 17018            | Turner Dr        | 17001            |
| Russell St              | 17025            | Tutor Crt        | 17026            |
| Ryan Gate               | 17002            | Tutor Crt        | 17027            |
| Ryland Ave              | 17025            | Under Review 406 | 17031            |
| Ryland Ave              | 17029            | Vanessa Dr       | 17028            |
| Scarfe Crt              | 17001            | Venture Run      | 17001            |
| School St               | 17028            | Victoria Rd      | 17001            |
| Sea King Dr             | 17025            | Victoria Rd      | 17004            |
| Sea King Dr             | 17026            | Victoria Rd      | 17005            |
| Sea King Dr             | 17027            | Victoria Rd      | 17006            |
| Seapoint Rd             | 17001            | Victoria Rd      | 17008            |
| Shamrock Dr             | 17028            | Victoria Rd      | 17010            |
| Sheridan St             | 17018            | Victoria Rd      | 17011            |
| Sheridan St             | 17019            | Victoria Rd      | 17016            |
| Sheridan St             | 17029            | Victoria Rd      | 17018            |
| Shore Rd                | 17015            | Victoria Rd      | 17019            |
| Shubie Dr               | 17001            | Victoria Rd      | 17020            |
| Simmonds Dr             | 17001            | Victoria Rd      | 17021            |
| Sioux Rd                | 17002            | Victoria Rd      | 17028            |
| Slayter St              | 17011            | Vidito Dr        | 17001            |
| Slayter St              | 17018            | Viridian Dr      | 17027            |
| Slayter St              | 17028            | Waddell Ave      | 17001            |
| South Ridge Cir         | 17027            | Wallace St       | 17003            |
| Spectacle Lake Dr       | 17001            | Wallace St       | 17010            |
| Springhill Rd           | 17004            | Wallingham St    | 17025            |
| Stairs St               | 17012            | Westbrook Ave    | 17017            |
| Sterns Crt              | 17001            | Weston Crt       | 17001            |
| Stone Ave               | 17001            | Wilkinson Ave    | 17001            |
| Sunnydale Ave           | 17003            | Williams Ave     | 17001            |
| Sunnydale Ave           | 17004            | Williams St      | 17015            |
| Susan Pl                | 17030            | Windmill Rd      | 17001            |
| Symonds St              | 17011            | Windmill Rd      | 17003            |
| Symonds St              | 17017            | Windmill Rd      | 17004            |

| Street Name         | Polling Division | Street Name | <b>Polling Division</b> |
|---------------------|------------------|-------------|-------------------------|
| Windmill Rd         | 17010            |             |                         |
| Windmill Rd         | 17012            |             |                         |
| Windmill Rd         | 17013            |             |                         |
| Windmill Rd         | 17015            |             |                         |
| Woodland Ave        | 17018            |             |                         |
| Woodland Ave        | 17025            |             |                         |
| Woodland Ave        | 17027            |             |                         |
| Woodland Ave        | 17028            |             |                         |
| Woodland Ave        | 17029            |             |                         |
| Woodland Ave        | 17030            |             |                         |
| Woodland Ave        | 17034            |             |                         |
| Wournell Dr         | 17001            |             |                         |
| Wright Ave          | 17001            |             |                         |
| Wrights Cove Rd     | 17001            |             |                         |
| Wyse Rd             | 17010            |             |                         |
| Wyse Rd             | 17011            |             |                         |
| Wyse Rd             | 17015            |             |                         |
| Wyse Rd             | 17016            |             |                         |
| Wyse Rd             | 17017            |             |                         |
| Yorkshire Ave       | 17001            |             |                         |
| Yorkshire Ave       | 17004            |             |                         |
| Yorkshire Ave Exten | 17001            |             |                         |