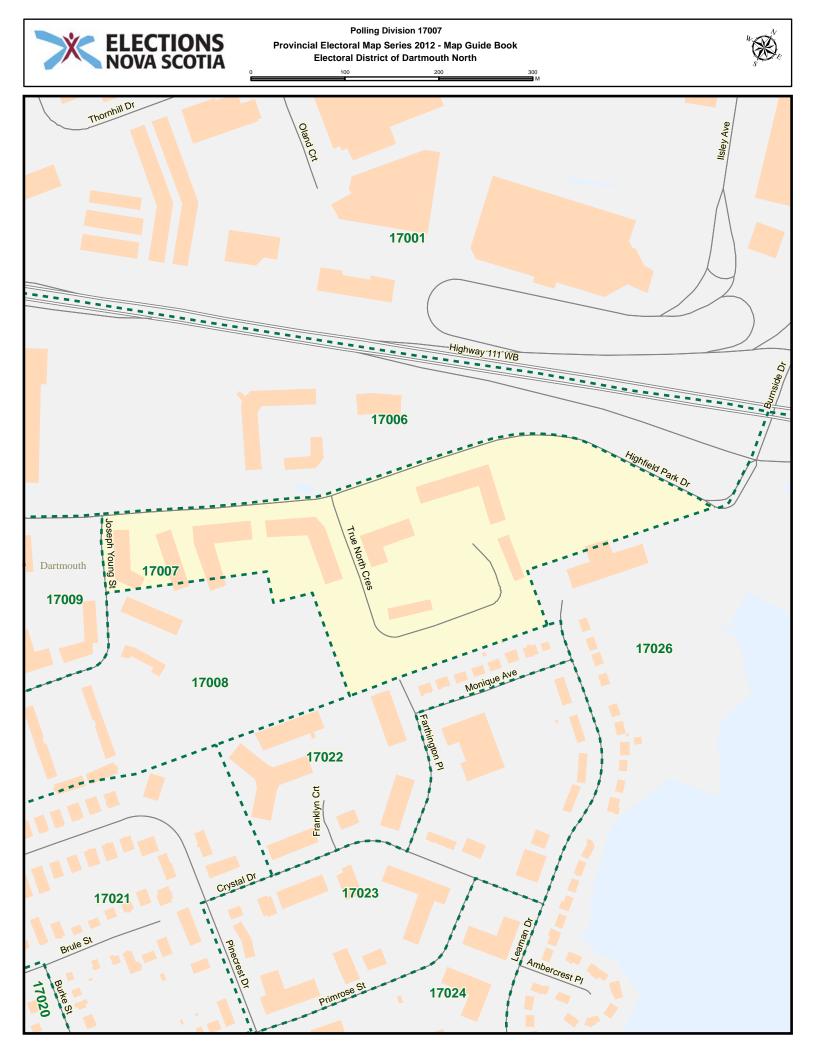

| Street Name       | Polling Division | Street Name         | Polling Division |
|-------------------|------------------|---------------------|------------------|
| Guy St            | 17030            | Howe St             | 17012            |
| Guy St            | 17031            | Hudson Way          | 17002            |
| Haida Cir         | 17002            | Huron Cres          | 17002            |
| Haig St           | 17012            | Ilsley Ave          | 17001            |
| Haig St           | 17014            | India St            | 17003            |
| Haliburton Ave    | 17001            | Iroquois Dr         | 17002            |
| Hawthorne St      | 17032            | Isnor Dr            | 17001            |
| Hebden Crt        | 17001            | Jackson Rd          | 17019            |
| Hector Gate       | 17001            | Jackson Rd          | 17020            |
| Henry St          | 17013            | Jackson Rd          | 17024            |
| Henry St          | 17014            | Jackson Rd          | 17026            |
| Hester St         | 17012            | Jamieson St         | 17015            |
| Hester St         | 17014            | Jamieson St         | 17017            |
| Hester St         | 17015            | Jennett Ave         | 17001            |
| Highfield Park Dr | 17005            | John Savage Ave     | 17001            |
| Highfield Park Dr | 17006            | John St             | 17015            |
| Highfield Park Dr | 17007            | Joseph Young St     | 17007            |
| Highfield Park Dr | 17008            | Joseph Young St     | 17008            |
| Highfield Park Dr | 17009            | Joseph Young St     | 17009            |
| Highfield Park Dr | 17026            | Joseph Zatzman Dr   | 17001            |
| Highway 111 EB    | 17001            | Kapuskasing St      | 17002            |
| Highway 111 EB    | 17002            | Kenwood Dr          | 17004            |
| Highway 111 EB    | 17006            | Killkee Gate        | 17002            |
| Highway 111 EB    | 17026            | Kiltearn Row        | 17001            |
| Highway 111 EB    | 17027            | Kingston Cres       | 17030            |
| Highway 111 EB    | 17033            | Kingston Cres       | 17031            |
| Highway 111 EB    | 17034            | Lahey Rd            | 17010            |
| Highway 111 EB    | 17035            | Lakemist Crt        | 17035            |
| Highway 111 WB    | 17001            | Lakeshore Park Terr | 17035            |
| Highway 111 WB    | 17002            | Lakeside Terr       | 17032            |
| Highway 111 WB    | 17035            | Lakeside Terr       | 17033            |
| Highway 118       | 17001            | Lakeview Ave        | 17032            |
| Highway 118 NB    | 17001            | Lamont Terr         | 17001            |
| Highway 118 NB    | 17034            | Lancaster Dr        | 17025            |
| Highway 118 NB    | 17035            | Lancaster Dr        | 17026            |
| Highway 118 SB    | 17001            | Lancaster Dr        | 17027            |
| Highway 118 SB    | 17027            | Laurier St          | 17025            |
| Highway 118 SB    | 17035            | Laurier St          | 17029            |
| Hilchie Rd        | 17001            | Lawnsdale Dr        | 17029            |
| Hillside Ave      | 17031            | Lawnsdale Dr        | 17030            |
| Hillside Ave      | 17032            | Leaman Dr           | 17022            |
| Hillside Ave      | 17033            | Leaman Dr           | 17023            |
| Horizon Crt       | 17034            | Leaman Dr           | 17024            |
| Howe St           | 17010            | Leaman Dr           | 17025            |
| Howe St           | 17011            | Leaman Dr           | 17026            |

| Street Name             | Polling Division | Street Name      | Polling Division |
|-------------------------|------------------|------------------|------------------|
| Richards Dr             | 17031            | Symonds St       | 17018            |
| Richmond St             | 17011            | Symonds St       | 17025            |
| Richmond St             | 17017            | Thistle St       | 17029            |
| Robert Burns Dr         | 17019            | Thistle St       | 17032            |
| Robert Burns Dr         | 17020            | Thorne Ave       | 17001            |
| Rockwood Ave            | 17028            | Thornhill Dr     | 17001            |
| Ronald Smith Ave        | 17001            | Tidewater Lane   | 17003            |
| Ronald Smith Ave Branch | 17001            | Topple Dr        | 17001            |
| Rosedale Dr             | 17014            | Trider Cres      | 17001            |
| Rosedale Dr             | 17015            | Trinity Ave      | 17001            |
| Royles Ave              | 17001            | Troop Ave        | 17001            |
| Russell St              | 17011            | True North Cres  | 17007            |
| Russell St              | 17018            | Turner Dr        | 17001            |
| Russell St              | 17025            | Tutor Crt        | 17026            |
| Ryan Gate               | 17002            | Tutor Crt        | 17027            |
| Ryland Ave              | 17025            | Under Review 406 | 17031            |
| Ryland Ave              | 17029            | Vanessa Dr       | 17028            |
| Scarfe Crt              | 17001            | Venture Run      | 17001            |
| School St               | 17028            | Victoria Rd      | 17001            |
| Sea King Dr             | 17025            | Victoria Rd      | 17004            |
| Sea King Dr             | 17026            | Victoria Rd      | 17005            |
| Sea King Dr             | 17027            | Victoria Rd      | 17006            |
| Seapoint Rd             | 17001            | Victoria Rd      | 17008            |
| Shamrock Dr             | 17028            | Victoria Rd      | 17010            |
| Sheridan St             | 17018            | Victoria Rd      | 17011            |
| Sheridan St             | 17019            | Victoria Rd      | 17016            |
| Sheridan St             | 17029            | Victoria Rd      | 17018            |
| Shore Rd                | 17015            | Victoria Rd      | 17019            |
| Shubie Dr               | 17001            | Victoria Rd      | 17020            |
| Simmonds Dr             | 17001            | Victoria Rd      | 17021            |
| Sioux Rd                | 17002            | Victoria Rd      | 17028            |
| Slayter St              | 17011            | Vidito Dr        | 17001            |
| Slayter St              | 17018            | Viridian Dr      | 17027            |
| Slayter St              | 17028            | Waddell Ave      | 17001            |
| South Ridge Cir         | 17027            | Wallace St       | 17003            |
| Spectacle Lake Dr       | 17001            | Wallace St       | 17010            |
| Springhill Rd           | 17004            | Wallingham St    | 17025            |
| Stairs St               | 17012            | Westbrook Ave    | 17017            |
| Sterns Crt              | 17001            | Weston Crt       | 17001            |
| Stone Ave               | 17001            | Wilkinson Ave    | 17001            |
| Sunnydale Ave           | 17003            | Williams Ave     | 17001            |
| Sunnydale Ave           | 17004            | Williams St      | 17015            |
| Susan Pl                | 17030            | Windmill Rd      | 17001            |
| Symonds St              | 17011            | Windmill Rd      | 17003            |
| Symonds St              | 17017            | Windmill Rd      | 17004            |