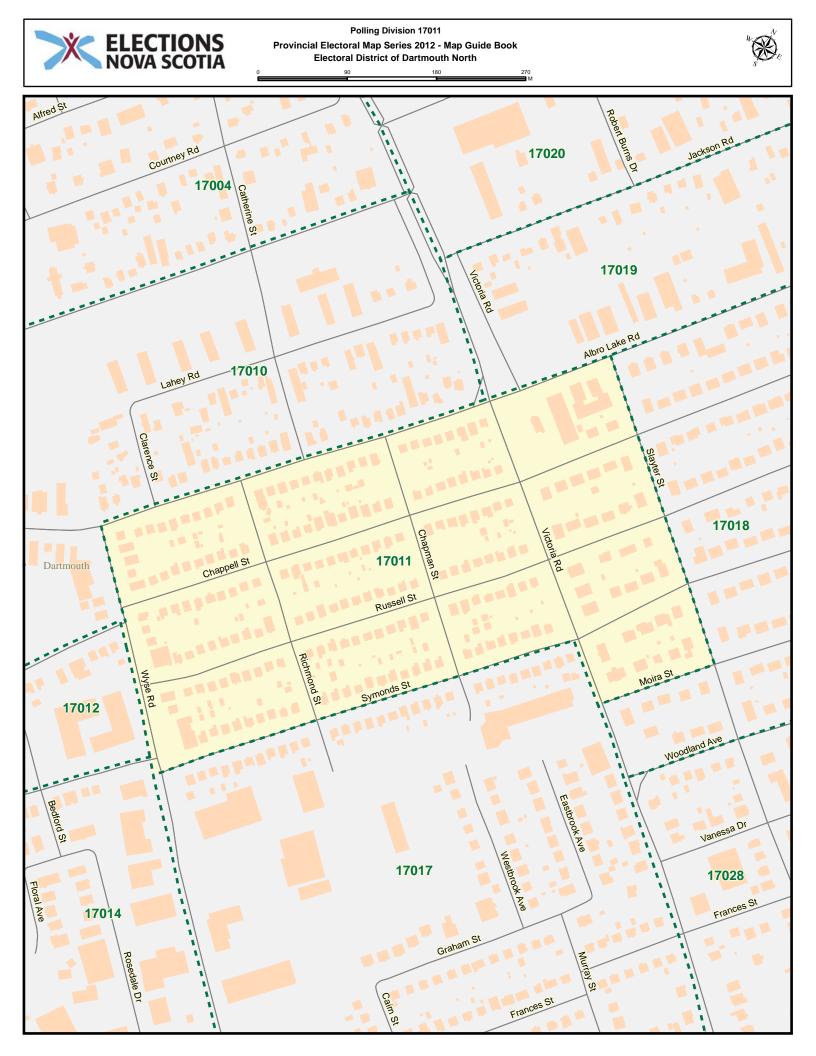

## $\begin{array}{c} \text{Electoral District of} \\ DARTMOUTH NORTH \end{array}$

POLLING DIVISION MAP GUIDE BOOK

Elections Nova Scotia July 16, 2013

## LEGEND



















## Polling Division 17001 Provincial Electoral Map Series 2012 - Map Guide Book Electoral District of Dartmouth North 100

300 200



































## Polling Division 17016 Provincial Electoral Map Series 2012 - Map Guide Book Electoral District of Dartmouth North





























## Polling Division 17026 Provincial Electoral Map Series 2012 - Map Guide Book Electoral District of Dartmouth North



























## Dartmouth North - Index

| Street Name              | Polling Division | Street Name    | Polling Division |
|--------------------------|------------------|----------------|------------------|
| A Murray MacKay Bridge   | 17002            | Brookside Ave  | 17015            |
| Agency Dr                | 17002            | Brown Ave      | 17001            |
| Akerley Blvd             | 17001            | Brownlow Ave   | 17001            |
| Albro Lake Rd            | 17010            |