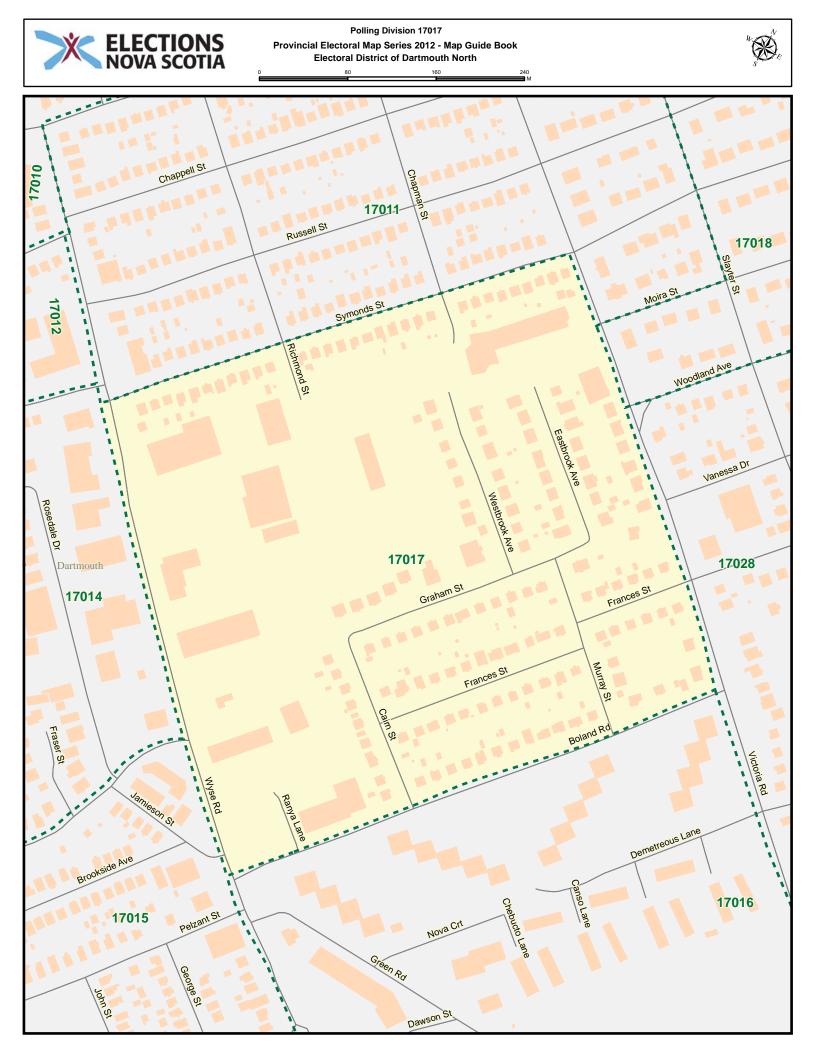

## $\begin{array}{c} \text{Electoral District of} \\ DARTMOUTH NORTH \end{array}$

POLLING DIVISION MAP GUIDE BOOK

Elections Nova Scotia July 16, 2013

## LEGEND



















## Polling Division 17001 Provincial Electoral Map Series 2012 - Map Guide Book Electoral District of Dartmouth North 100

300 200



































## Polling Division 17016 Provincial Electoral Map Series 2012 - Map Guide Book Electoral District of Dartmouth North





























## Polling Division 17026 Provincial Electoral Map Series 2012 - Map Guide Book Electoral District of Dartmouth North



























## Dartmouth North - Index

| Street Name              | Polling Division | Street Name    | Polling Division |
|--------------------------|------------------|----------------|------------------|
| A Murray MacKay Bridge   | 17002            | Brookside Ave  | 17015            |
| Agency Dr                | 17002            | Brown Ave      | 17001            |
| Akerley Blvd             | 17001            | Brownlow Ave   | 17001            |
| Albro Lake Rd            | 17010            | Brule St       | 17020            |
| Albro Lake Rd            | 17011            | Brule St       | 17021            |
| Albro Lake Rd