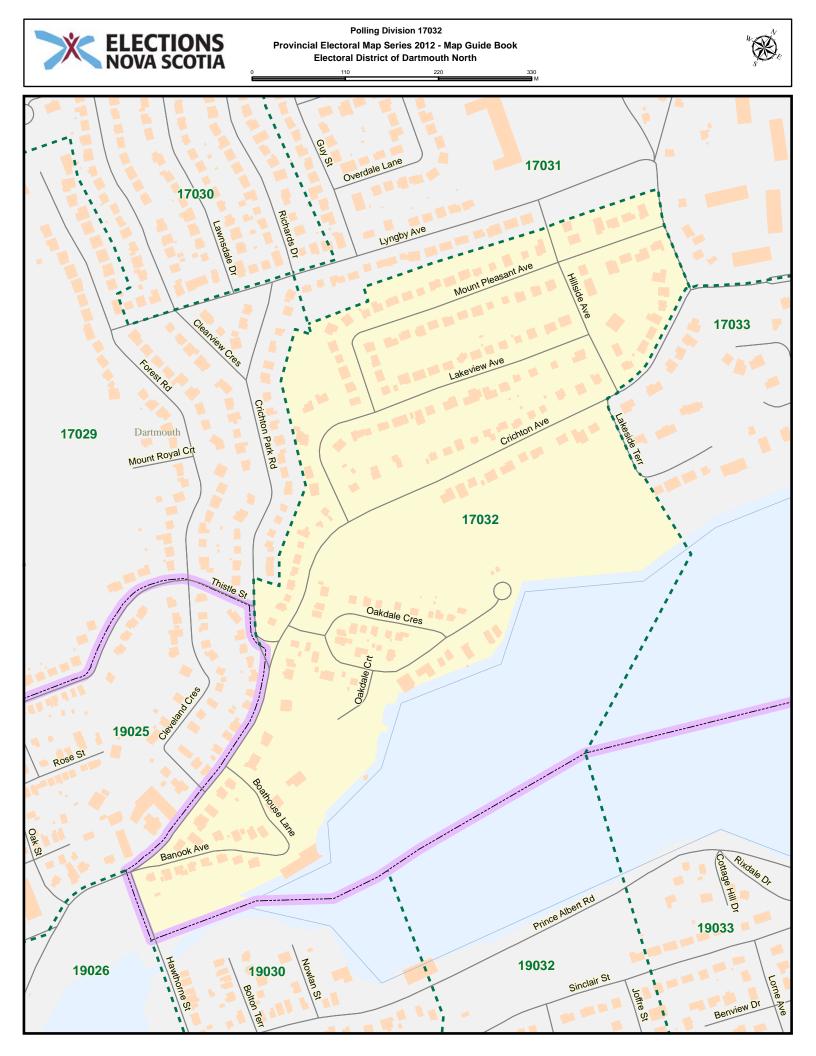

| Street Name       | Polling Division | Street Name          | Polling Division |
|-------------------|------------------|----------------------|------------------|
| Countryview Dr    | 17001            | Farthington Pl       | 17022            |
| Courtney Rd       | 17004            | Farthington PI       | 17023            |
| Cove Lane         | 17001            | Faulkner St          | 17015            |
| Crichton Ave      | 17031            | Faulkner St          | 17016            |
| Crichton Ave      | 17032            | Ferguson Rd          | 17001            |
| Crichton Ave      | 17033            | Ferguson Rd          | 17003            |
| Crichton Park Rd  | 17029            | Ferindonald Close    | 17001            |
| Crichton Park Rd  | 17032            | Fernhill Dr          | 17001            |
| Cromarty Dr       | 17001            | Fielding Ave         | 17001            |
| Crystal Dr        | 17021            | Finlay Dr            | 17001            |
| Crystal Dr        | 17022            | Finnian Row          | 17001            |
| Crystal Dr        | 17023            | Floral Ave           | 17014            |
| Crystal Dr        | 17024            | Forest Hills Exten   | 17001            |
| Crystal Dr        | 17026            | Forest Rd            | 17029            |
| Cutler Ave        | 17001            | Foulis Row           | 17001            |
| Dawn Dr           | 17001            | Frances St           | 17017            |
| Dawson St         | 17015            | Frances St           | 17028            |
| Dawson St         | 17016            | Franklyn Crt         | 17022            |
| Degaussing Lane   | 17001            | Franklyn Crt         | 17023            |
| DegaussingLane    | 17001            | Fraser St            | 17014            |
| DegaussingLane    | 17002            | Fraser St            | 17015            |
| Demetreous Lane   | 17016            | Frazee Ave           | 17001            |
| Demetreous Lane   | 17028            | Frederick St         | 17029            |
| Dickson St        | 17015            | Fundy Lane           | 17016            |
| Dillman Pl        | 17013            | Fury Dr              | 17026            |
| Dillman Pl        | 17015            | Fury Dr              | 17027            |
| Discovery Dr      | 17002            | Gale Terr            | 17001            |
| Dorey Ave         | 17001            | Garden Court Terr    | 17033            |
| Dundee Lane       | 17001            | Garden Dr            | 17028            |
| Eastbrook Ave     | 17017            | Garland Ave          | 17001            |
| Edenbank Terr     | 17033            | George St            | 17015            |
| Eileen Stubbs Ave | 17001            | Gibson St            | 17003            |
| Elmore Dr         | 17025            | Gibson St            | 17004            |
| Elmwood Ave       | 17011            | Gladstone Ave        | 17028            |
| Elmwood Ave       | 17013            | Glen Manor Dr        | 17031            |
| Elmwood Ave       | 17014            | Glen Manor Dr        | 17033            |
| Elwood Dr         | 17004            | Glen Manor Dr        | 17034            |
| Emmanuel Dr       | 17025            | Gloria Mccluskey Ave | 17001            |
| Empress Crt       | 17033            | Gloster Crt          | 17001            |
| Endeavour Dr      | 17002            | Graham St            | 17017            |
| Ernest Ave        | 17025            | Green Rd             | 17016            |
| Ernest Ave        | 17026            | Greenbank Crt        | 17001            |
| Fairbanks St      | 17015            | Grove St             | 17013            |
| Farrell St        | 17010            | Guildford Ave        | 17001            |
| Farrell St        | 17020            | Gurholt Dr           | 17001            |