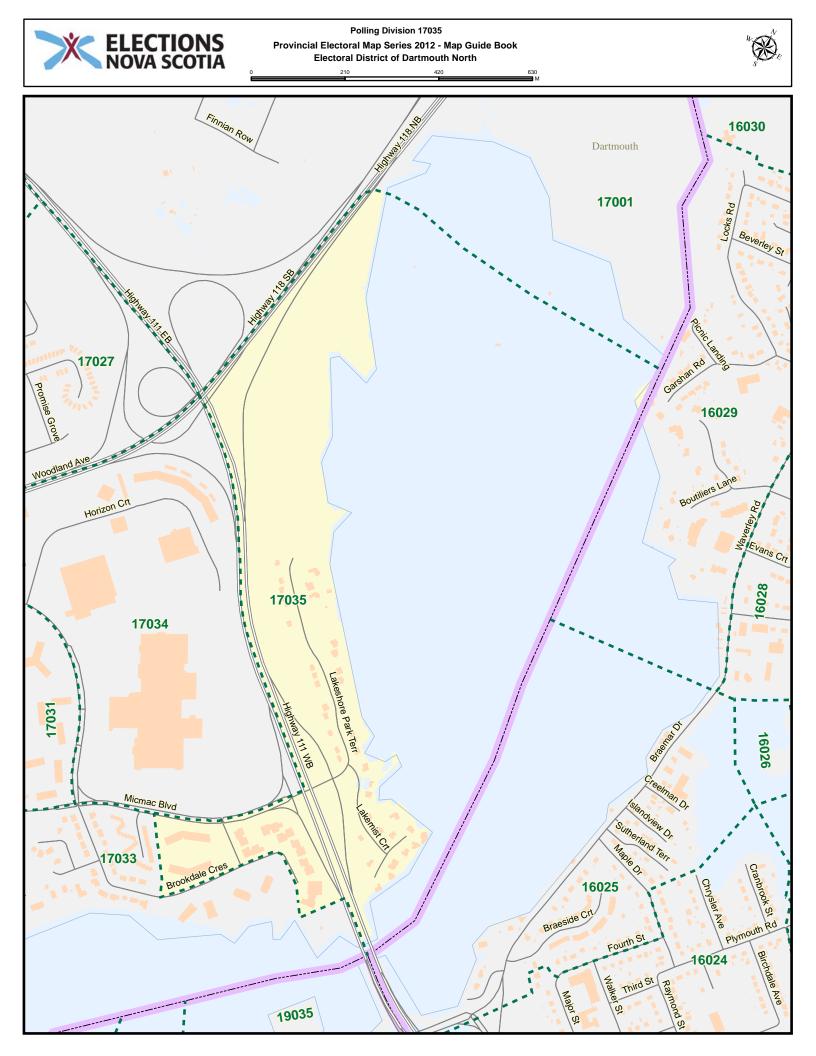

| Street Name       | Polling Division | Street Name         | Polling Division |
|-------------------|------------------|---------------------|------------------|
| Guy St            | 17030            | Howe St             | 17012            |
| Guy St            | 17031            | Hudson Way          | 17002            |
| Haida Cir         | 17002            | Huron Cres          | 17002            |
| Haig St           | 17012            | Ilsley Ave          | 17001            |
| Haig St           | 17014            | India St            | 17003            |
| Haliburton Ave    | 17001            | Iroquois Dr         | 17002            |
| Hawthorne St      | 17032            | Isnor Dr            | 17001            |
| Hebden Crt        | 17001            | Jackson Rd          | 17019            |
| Hector Gate       | 17001            | Jackson Rd          | 17020            |
| Henry St          | 17013            | Jackson Rd          | 17024            |
| Henry St          | 17014            | Jackson Rd          | 17026            |
| Hester St         | 17012            | Jamieson St         | 17015            |
| Hester St         | 17014            | Jamieson St         | 17017            |
| Hester St         | 17015            | Jennett Ave         | 17001            |
| Highfield Park Dr | 17005            | John Savage Ave     | 17001            |
| Highfield Park Dr | 17006            | John St             | 17015            |
| Highfield Park Dr | 17007            | Joseph Young St     | 17007            |
| Highfield Park Dr | 17008            | Joseph Young St     | 17008            |
| Highfield Park Dr | 17009            | Joseph Young St     | 17009            |
| Highfield Park Dr | 17026            | Joseph Zatzman Dr   | 17001            |
| Highway 111 EB    | 17001            | Kapuskasing St      | 17002            |
| Highway 111 EB    | 17002            | Kenwood Dr          | 17004            |
| Highway 111 EB    | 17006            | Killkee Gate        | 17002            |
| Highway 111 EB    | 17026            | Kiltearn Row        | 17001            |
| Highway 111 EB    | 17027            | Kingston Cres       | 17030            |
| Highway 111 EB    | 17033            | Kingston Cres       | 17031            |
| Highway 111 EB    | 17034            | Lahey Rd            | 17010            |
| Highway 111 EB    | 17035            | Lakemist Crt        | 17035            |
| Highway 111 WB    | 17001            | Lakeshore Park Terr | 17035            |
| Highway 111 WB    | 17002            | Lakeside Terr       | 17032            |
| Highway 111 WB    | 17035            | Lakeside Terr       | 17033            |
| Highway 118       | 17001            | Lakeview Ave        | 17032            |
| Highway 118 NB    | 17001            | Lamont Terr         | 17001            |
| Highway 118 NB    | 17034            | Lancaster Dr        | 17025            |
| Highway 118 NB    | 17035            | Lancaster Dr        | 17026            |
| Highway 118 SB    | 17001            | Lancaster Dr        | 17027            |
| Highway 118 SB    | 17027            | Laurier St          | 17025            |
| Highway 118 SB    | 17035            | Laurier St          | 17029            |
| Hilchie Rd        | 17001            | Lawnsdale Dr        | 17029            |
| Hillside Ave      | 17031            | Lawnsdale Dr        | 17030            |
| Hillside Ave      | 17032            | Leaman Dr           | 17022            |
| Hillside Ave      | 17033            | Leaman Dr           | 17023            |
| Horizon Crt       | 17034            | Leaman Dr           | 17024            |
| Howe St           | 17010            | Leaman Dr           | 17025            |
| Howe St           | 17011            | Leaman Dr           | 17026            |

| Street Name        | Polling Division | Street Name            | Polling Division |
|--------------------|------------------|------------------------|------------------|
| Lemlair Row        | 17001            | Nantucket Ave          | 17016            |
| Limardo Dr         | 17025            | Nantucket Ave          | 17028            |
| Logiealmond Close  | 17001            | Navicula Lane          | 17002            |
| Lorraine St        | 17029            | Nivens Ave             | 17003            |
| Louis Crt          | 17031            | Nivens Ave             | 17010            |
| Louise Ave         | 17030            | Nootka Ave             | 17001            |
| Louise Crt         | 17030            | Nootka Ave             | 17002            |
| Lovett St          | 17003            | Notting Crt            | 17001            |
| Lovett St          | 17004            | Nova Crt               | 17016            |
| Lyle St            | 17015            | Oakdale Cres           | 17032            |
| Lynch Estate Crt   | 17001            | Oakdale Crt            | 17032            |
| Lyngby Ave         | 17029            | Ojibway Lane           | 17002            |
| Lyngby Ave         | 17030            | Oland Crt              | 17001            |
| Lyngby Ave         | 17031            | Ordnance Rd            | 17015            |
| Macdonald Ave      | 17001            | Overdale Lane          | 17031            |
| Maclean Ave        | 17001            | Parkstone Rd           | 17001            |
| Marketplace Dr     | 17001            | Parkstone Terr         | 17001            |
| McClure Close      | 17001            | Payzant Ave            | 17001            |
| Mccurdy Ave        | 17001            | Pelzant St             | 17015            |
| Mellor Ave         | 17001            | Pelzant St             | 17016            |
| Mengoni Ave        | 17001            | Pettipas Dr            | 17001            |
| Micmac Blvd        | 17027            | Pinecrest Dr           | 17019            |
| Micmac Blvd        | 17030            | Pinecrest Dr           | 17020            |
| Micmac Blvd        | 17031            | Pinecrest Dr           | 17021            |
| Micmac Blvd        | 17033            | Pinecrest Dr           | 17023            |
| Micmac Blvd        | 17034            | Pinecrest Dr           | 17024            |
| Micmac Blvd        | 17035            | Pinecrest Dr           | 17025            |
| Middle St          | 17003            | Pinehill Rd            | 17019            |
| Middle St          | 17004            | Pinehill Rd            | 17025            |
| Mitchell St        | 17014            | Pinehill Rd            | 17029            |
| Moira St           | 17011            | Pinewood Dr            | 17001            |
| Moira St           | 17018            | Pinewood Dr            | 17003            |
| Moira St           | 17025            | Primrose St            | 17020            |
| Monique Ave        | 17022            | Primrose St            | 17023            |
| Monique Ave        | 17023            | Primrose St            | 17024            |
| Monique Ave        | 17026            | Princess Margaret Blvd | 17001            |
| Moore Rd           | 17001            | Princess Margaret Blvd | 17002            |
| Morris Dr          | 17001            | Promise Grove          | 17027            |
| Mosher Dr          | 17001            | Raddall Ave            | 17001            |
| Mount Pleasant Ave | 17031            | Ralston Ave            | 17001            |
| Mount Pleasant Ave | 17032            | Ranya Lane             | 17016            |
| Mount Royal Crt    | 17029            | Ranya Lane             | 17017            |
| Murray St          | 17016            | Rent Point Rd          | 17001            |
| Murray St          | 17017            | Richards Dr            | 17029            |
| Nadia Dr           | 17001            | Richards Dr            | 17030            |