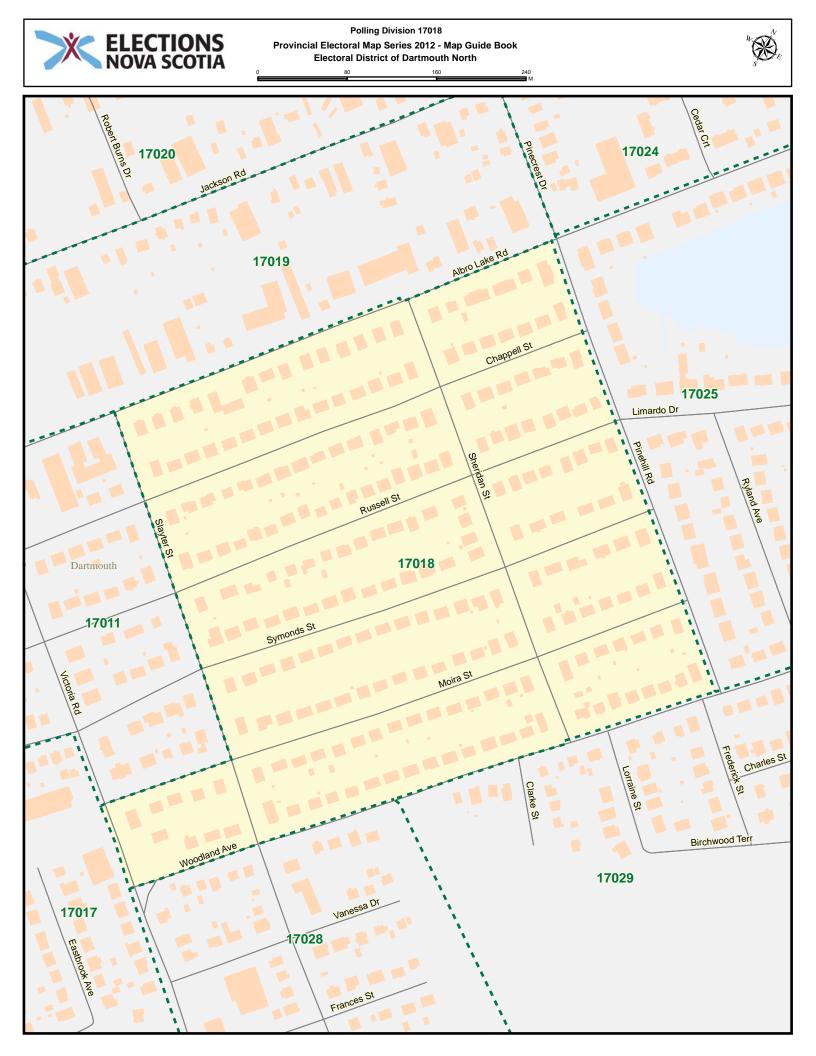

## $\begin{array}{c} \text{Electoral District of} \\ DARTMOUTH NORTH \end{array}$

POLLING DIVISION MAP GUIDE BOOK

Elections Nova Scotia July 16, 2013

## LEGEND



















## Polling Division 17001 Provincial Electoral Map Series 2012 - Map Guide Book Electoral District of Dartmouth North 100

300 200



































## Polling Division 17016 Provincial Electoral Map Series 2012 - Map Guide Book Electoral District of Dartmouth North





























## Polling Division 17026 Provincial Electoral Map Series 2012 - Map Guide Book Electoral District of Dartmouth North



























## Dartmouth North - Index

| Street Name              | Polling Division | Street Name    | Polling Division |
|--------------------------|------------------|----------------|------------------|
| A Murray MacKay Bridge   | 17002            | Brookside Ave  | 17015            |
| Agency Dr                | 17002            | Brown Ave      | 17001            |
| Akerley Blvd             | 17001            | Brownlow Ave   | 17001            |
| Albro Lake Rd            | 17010            | Brule St       | 17020            |
| Albro Lake Rd            | 17011            | Brule St       | 17021            |
| Albro Lake Rd