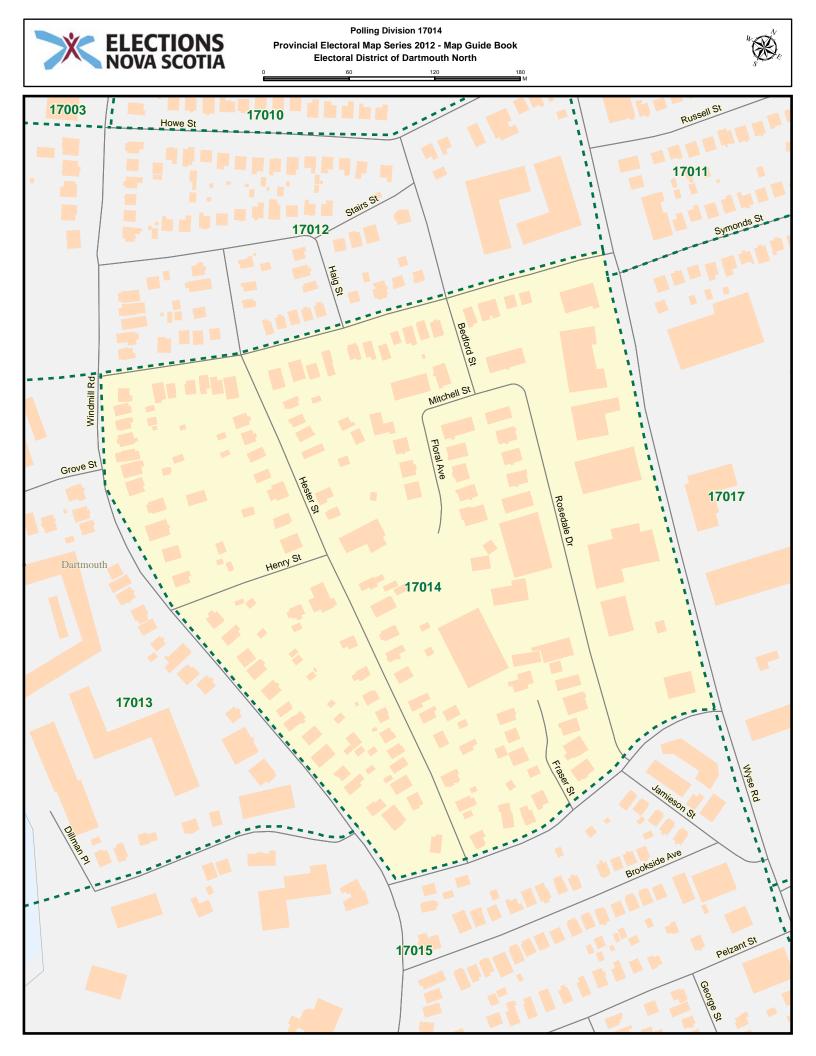

## Dartmouth North - Index

| Street Name              | Polling Division | Street Name    | Polling Division |
|--------------------------|------------------|----------------|------------------|
| A Murray MacKay Bridge   | 17002            | Brookside Ave  | 17015            |
| Agency Dr                | 17002            | Brown Ave      | 17001            |
| Akerley Blvd             | 17001            | Brownlow Ave   | 17001            |
| Albro Lake Rd            | 17010            | Brule St       | 17020            |
| Albro Lake Rd            | 17011            | Brule St       | 17021            |
| Albro Lake Rd            | 17018            | Burbridge Ave  | 17001            |
| Albro Lake Rd            | 17019            | Burke St       | 17020            |
| Albro Lake Rd            | 17025            | Burke St       | 17021            |
| Albro Lake Rd            | 17026            | Burley Crt     | 17001            |
| Alfred St                | 17004            | Burnside Dr    | 17001            |
| Algonquin Path           | 17002            | Burnside Dr    | 17026            |
| Ambercrest PI            | 17024            | Cairn St       | 17016            |
| Ambercrest PI            | 17026            | Cairn St       | 17017            |
| Angus L MacDonald Bridge | 17015            | Cannon Terr    | 17027            |
| Angus L MacDonald Bridge | 17016            | Canso Lane     | 17016            |
| Argus Dr                 | 17026            | Catherine St   | 17004            |
| Argus Dr                 | 17027            | Catherine St   | 17010            |
| Armament Rd              | 17015            | Catherine St   | 17011            |
| Athabaskan Ave           | 17002            | Cayuga Dr      | 17002            |
| Averill St               | 17025            | Cedar Crt      | 17024            |
| Baffin Blvd              | 17002            | Cedar Crt      | 17025            |
| Bancroft Lane            | 17001            | Challenger Dr  | 17002            |
| Banook Ave               | 17032            | Chapman St     | 17011            |
| Basinview Dr             | 17001            | Chapman St     | 17017            |
| Bedford St               | 17012            | Chappell St    | 17010            |
| Bedford St               | 17014            | Chappell St    | 17011            |
| Beldina Dr               | 17025            | Chappell St    | 17018            |
| Bethel Ave               | 17004            | Chappell St    | 17025            |
| Birchwood Terr           | 17029            | Charles St     | 17029            |
| Birchwood Terr           | 17030            | Chebucto Lane  | 17016            |
| Bligh St                 | 17015            | Cherry Dr      | 17028            |
| Boathouse Lane           | 17032            | Chinook Crt    | 17026            |
| Boland Rd                | 17016            | Chinook Crt    | 17027            |
| Boland Rd                | 17028            | Clarence St    | 17010            |
| Borden Ave               | 17001            | Clarence St    | 17011            |
| Brannon Dr               | 17025            | Clarke St      | 17018            |
| Bras Dor Lane            | 17016            | Clarke St      | 17029            |
| Brightwood Ave           | 17028            | Clearview Cres | 17029            |
| Brookdale Cres           | 17033            | Clearview Cres | 17030            |
| Brookdale Cres           | 17035            | Cleveland Cres | 17032            |
| Brookdale Crt            | 17033            | Colford Ave    | 17001            |
| Brookdale Crt            | 17035            | Commodore Dr   | 17001            |

| Street Name       | Polling Division | Street Name          | Polling Division |
|-------------------|------------------|----------------------|------------------|
| Countryview Dr    | 17001            | Farthington Pl       | 17022            |
| Courtney Rd       | 17004            | Farthington PI       | 17023            |
| Cove Lane         | 17001            | Faulkner St          | 17015            |
| Crichton Ave      | 17031            | Faulkner St          | 17016            |
| Crichton Ave      | 17032            | Ferguson Rd          | 17001            |
| Crichton Ave      | 17033            | Ferguson Rd          | 17003            |
| Crichton Park Rd  | 17029            | Ferindonald Close    | 17001            |
| Crichton Park Rd  | 17032            | Fernhill Dr          | 17001            |
| Cromarty Dr       | 17001            | Fielding Ave         | 17001            |
| Crystal Dr        | 17021            | Finlay Dr            | 17001            |
| Crystal Dr        | 17022            | Finnian Row          | 17001            |
| Crystal Dr        | 17023            | Floral Ave           | 17014            |
| Crystal Dr        | 17024            | Forest Hills Exten   | 17001            |
| Crystal Dr        | 17026            | Forest Rd            | 17029            |
| Cutler Ave        | 17001            | Foulis Row           | 17001            |
| Dawn Dr           | 17001            | Frances St           | 17017            |
| Dawson St         | 17015            | Frances St           | 17028            |
| Dawson St         | 17016            | Franklyn Crt         | 17022            |
| Degaussing Lane   | 17001            | Franklyn Crt         | 17023            |
| DegaussingLane    | 17001            | Fraser St            | 17014            |
| DegaussingLane    | 17002            | Fraser St            | 17015            |
| Demetreous Lane   | 17016            | Frazee Ave           | 17001            |
| Demetreous Lane   | 17028            | Frederick St         | 17029            |
| Dickson St        | 17015            | Fundy Lane           | 17016            |
| Dillman Pl        | 17013            | Fury Dr              | 17026            |
| Dillman Pl        | 17015            | Fury Dr              | 17027            |
| Discovery Dr      | 17002            | Gale Terr            | 17001            |
| Dorey Ave         | 17001            | Garden Court Terr    | 17033            |
| Dundee Lane       | 17001            | Garden Dr            | 17028            |
| Eastbrook Ave     | 17017            | Garland Ave          | 17001            |
| Edenbank Terr     | 17033            | George St            | 17015            |
| Eileen Stubbs Ave | 17001            | Gibson St            | 17003            |
| Elmore Dr         | 17025            | Gibson St            | 17004            |
| Elmwood Ave       | 17011            | Gladstone Ave        | 17028            |
| Elmwood Ave       | 17013            | Glen Manor Dr        | 17031            |
| Elmwood Ave       | 17014            | Glen Manor Dr        | 17033            |
| Elwood Dr         | 17004            | Glen Manor Dr        | 17034            |
| Emmanuel Dr       | 17025            | Gloria Mccluskey Ave | 17001            |
| Empress Crt       | 17033            | Gloster Crt          | 17001            |
| Endeavour Dr      | 17002            | Graham St            | 17017            |
| Ernest Ave        | 17025            | Green Rd             | 17016            |
| Ernest Ave        | 17026            | Greenbank Crt        | 17001            |
| Fairbanks St      | 17015            | Grove St             | 17013            |
| Farrell St        | 17010            | Guildford Ave        | 17001            |
| Farrell St        | 17020            | Gurholt Dr           | 17001            |

| Street Name       | Polling Division | Street Name         | Polling Division |
|-------------------|------------------|---------------------|------------------|
| Guy St            | 17030            | Howe St             | 17012            |
| Guy St            | 17031            | Hudson Way          | 17002            |
| Haida Cir         | 17002            | Huron Cres          | 17002            |
| Haig St           | 17012            | Ilsley Ave          | 17001            |
| Haig St           | 17014            | India St            | 17003            |
| Haliburton Ave    | 17001            | Iroquois Dr         | 17002            |
| Hawthorne St      | 17032            | Isnor Dr            | 17001            |
| Hebden Crt        | 17001            | Jackson Rd          | 17019            |
| Hector Gate       | 17001            | Jackson Rd          | 17020            |
| Henry St          | 17013            | Jackson Rd          | 17024            |
| Henry St          | 17014            | Jackson Rd          | 17026            |
| Hester St         | 17012            | Jamieson St         | 17015            |
| Hester St         | 17014            | Jamieson St         | 17017            |
| Hester St         | 17015            | Jennett Ave         | 17001            |
| Highfield Park Dr | 17005            | John Savage Ave     | 17001            |
| Highfield Park Dr | 17006            | John St             | 17015            |
| Highfield Park Dr | 17007            | Joseph Young St     | 17007            |
| Highfield Park Dr | 17008            | Joseph Young St     | 17008            |
| Highfield Park Dr | 17009            | Joseph Young St     | 17009            |
| Highfield Park Dr | 17026            | Joseph Zatzman Dr   | 17001            |
| Highway 111 EB    | 17001            | Kapuskasing St      | 17002            |
| Highway 111 EB    | 17002            | Kenwood Dr          | 17004            |
| Highway 111 EB    | 17006            | Killkee Gate        | 17002            |
| Highway 111 EB    | 17026            | Kiltearn Row        | 17001            |
| Highway 111 EB    | 17027            | Kingston Cres       | 17030            |
| Highway 111 EB    | 17033            | Kingston Cres       | 17031            |
| Highway 111 EB    | 17034            | Lahey Rd            | 17010            |
| Highway 111 EB    | 17035            | Lakemist Crt        | 17035            |
| Highway 111 WB    | 17001            | Lakeshore Park Terr | 17035            |
| Highway 111 WB    | 17002            | Lakeside Terr       | 17032            |
| Highway 111 WB    | 17035            | Lakeside Terr       | 17033            |
| Highway 118       | 17001            | Lakeview Ave        | 17032            |
| Highway 118 NB    | 17001            | Lamont Terr         | 17001            |
| Highway 118 NB    | 17034            | Lancaster Dr        | 17025            |
| Highway 118 NB    | 17035            | Lancaster Dr        | 17026            |
| Highway 118 SB    | 17001            | Lancaster Dr        | 17027            |
| Highway 118 SB    | 17027            | Laurier St          | 17025            |
| Highway 118 SB    | 17035            | Laurier St          | 17029            |
| Hilchie Rd        | 17001            | Lawnsdale Dr        | 17029            |
| Hillside Ave      | 17031            | Lawnsdale Dr        | 17030            |
| Hillside Ave      | 17032            | Leaman Dr           | 17022            |
| Hillside Ave      | 17033            | Leaman Dr           | 17023            |
| Horizon Crt       | 17034            | Leaman Dr           | 17024            |
| Howe St           | 17010            | Leaman Dr           | 17025            |
| Howe St           | 17011            | Leaman Dr           | 17026            |

| Street Name        | Polling Division | Street Name            | Polling Division |
|--------------------|------------------|------------------------|------------------|
| Lemlair Row        | 17001            | Nantucket Ave          | 17016            |
| Limardo Dr         | 17025            | Nantucket Ave          | 17028            |
| Logiealmond Close  | 17001            | Navicula Lane          | 17002            |
| Lorraine St        | 17029            | Nivens Ave             | 17003            |
| Louis Crt          | 17031            | Nivens Ave             | 17010            |
| Louise Ave         | 17030            | Nootka Ave             | 17001            |
| Louise Crt         | 17030            | Nootka Ave             | 17002            |
| Lovett St          | 17003            | Notting Crt            | 17001            |
| Lovett St          | 17004            | Nova Crt               | 17016            |
| Lyle St            | 17015            | Oakdale Cres           | 17032            |
| Lynch Estate Crt   | 17001            | Oakdale Crt            | 17032            |
| Lyngby Ave         | 17029            | Ojibway Lane           | 17002            |
| Lyngby Ave         | 17030            | Oland Crt              | 17001            |
| Lyngby Ave         | 17031            | Ordnance Rd            | 17015            |
| Macdonald Ave      | 17001            | Overdale Lane          | 17031            |
| Maclean Ave        | 17001            | Parkstone Rd           | 17001            |
| Marketplace Dr     | 17001            | Parkstone Terr         | 17001            |
| McClure Close      | 17001            | Payzant Ave            | 17001            |
| Mccurdy Ave        | 17001            | Pelzant St             | 17015            |
| Mellor Ave         | 17001            | Pelzant St             | 17016            |
| Mengoni Ave        | 17001            | Pettipas Dr            | 17001            |
| Micmac Blvd        | 17027            | Pinecrest Dr           | 17019            |
| Micmac Blvd        | 17030            | Pinecrest Dr           | 17020            |
| Micmac Blvd        | 17031            | Pinecrest Dr           | 17021            |
| Micmac Blvd        | 17033            | Pinecrest Dr           | 17023            |
| Micmac Blvd        | 17034            | Pinecrest Dr           | 17024            |
| Micmac Blvd        | 17035            | Pinecrest Dr           | 17025            |
| Middle St          | 17003            | Pinehill Rd            | 17019            |
| Middle St          | 17004            | Pinehill Rd            | 17025            |
| Mitchell St        | 17014            | Pinehill Rd            | 17029            |
| Moira St           | 17011            | Pinewood Dr            | 17001            |
| Moira St           | 17018            | Pinewood Dr            | 17003            |
| Moira St           | 17025            | Primrose St            | 17020            |
| Monique Ave        | 17022            | Primrose St            | 17023            |
| Monique Ave        | 17023            | Primrose St            | 17024            |
| Monique Ave        | 17026            | Princess Margaret Blvd | 17001            |
| Moore Rd           | 17001            | Princess Margaret Blvd | 17002            |
| Morris Dr          | 17001            | Promise Grove          | 17027            |
| Mosher Dr          | 17001            | Raddall Ave            | 17001            |
| Mount Pleasant Ave | 17031            | Ralston Ave            | 17001            |
| Mount Pleasant Ave | 17032            | Ranya Lane             | 17016            |
| Mount Royal Crt    | 17029            | Ranya Lane             | 17017            |
| Murray St          | 17016            | Rent Point Rd          | 17001            |
| Murray St          | 17017            | Richards Dr            | 17029            |
| Nadia Dr           | 17001            | Richards Dr            | 17030            |

| Street Name             | Polling Division | Street Name      | Polling Division |
|-------------------------|------------------|------------------|------------------|
| Richards Dr             | 17031            | Symonds St       | 17018            |
| Richmond St             | 17011            | Symonds St       | 17025            |
| Richmond St             | 17017            | Thistle St       | 17029            |
| Robert Burns Dr         | 17019            | Thistle St       | 17032            |
| Robert Burns Dr         | 17020            | Thorne Ave       | 17001            |
| Rockwood Ave            | 17028            | Thornhill Dr     | 17001            |
| Ronald Smith Ave        | 17001            | Tidewater Lane   | 17003            |
| Ronald Smith Ave Branch | 17001            | Topple Dr        | 17001            |
| Rosedale Dr             | 17014            | Trider Cres      | 17001            |
| Rosedale Dr             | 17015            | Trinity Ave      | 17001            |
| Royles Ave              | 17001            | Troop Ave        | 17001            |
| Russell St              | 17011            | True North Cres  | 17007            |
| Russell St              | 17018            | Turner Dr        | 17001            |
| Russell St              | 17025            | Tutor Crt        | 17026            |
| Ryan Gate               | 17002            | Tutor Crt        | 17027            |
| Ryland Ave              | 17025            | Under Review 406 | 17031            |
| Ryland Ave              | 17029            | Vanessa Dr       | 17028            |
| Scarfe Crt              | 17001            | Venture Run      | 17001            |
| School St               | 17028            | Victoria Rd      | 17001            |
| Sea King Dr             | 17025            | Victoria Rd      | 17004            |
| Sea King Dr             | 17026            | Victoria Rd      | 17005            |
| Sea King Dr             | 17027            | Victoria Rd      | 17006            |
| Seapoint Rd             | 17001            | Victoria Rd      | 17008            |
| Shamrock Dr             | 17028            | Victoria Rd      | 17010            |
| Sheridan St             | 17018            | Victoria Rd      | 17011            |
| Sheridan St             | 17019            | Victoria Rd      | 17016            |
| Sheridan St             | 17029            | Victoria Rd      | 17018            |
| Shore Rd                | 17015            | Victoria Rd      | 17019            |
| Shubie Dr               | 17001            | Victoria Rd      | 17020            |
| Simmonds Dr             | 17001            | Victoria Rd      | 17021            |
| Sioux Rd                | 17002            | Victoria Rd      | 17028            |
| Slayter St              | 17011            | Vidito Dr        | 17001            |
| Slayter St              | 17018            | Viridian Dr      | 17027            |
| Slayter St              | 17028            | Waddell Ave      | 17001            |
| South Ridge Cir         | 17027            | Wallace St       | 17003            |
| Spectacle Lake Dr       | 17001            | Wallace St       | 17010            |
| Springhill Rd           | 17004            | Wallingham St    | 17025            |
| Stairs St               | 17012            | Westbrook Ave    | 17017            |
| Sterns Crt              | 17001            | Weston Crt       | 17001            |
| Stone Ave               | 17001            | Wilkinson Ave    | 17001            |
| Sunnydale Ave           | 17003            | Williams Ave     | 17001            |
| Sunnydale Ave           | 17004            | Williams St      | 17015            |
| Susan Pl                | 17030            | Windmill Rd      | 17001            |
| Symonds St              | 17011            | Windmill Rd      | 17003            |
| Symonds St              | 17017            | Windmill Rd      | 17004            |

| Street Name         | Polling Division | Street Name | <b>Polling Division</b> |
|---------------------|------------------|-------------|-------------------------|
| Windmill Rd         | 17010            |             |                         |
| Windmill Rd         | 17012            |             |                         |
| Windmill Rd         | 17013            |             |                         |
| Windmill Rd         | 17015            |             |                         |
| Woodland Ave        | 17018            |             |                         |
| Woodland Ave        | 17025            |             |                         |
| Woodland Ave        | 17027            |             |                         |
| Woodland Ave        | 17028            |             |                         |
| Woodland Ave        | 17029            |             |                         |
| Woodland Ave        | 17030            |             |                         |
| Woodland Ave        | 17034            |             |                         |
| Wournell Dr         | 17001            |             |                         |
| Wright Ave          | 17001            |             |                         |
| Wrights Cove Rd     | 17001            |             |                         |
| Wyse Rd             | 17010            |             |                         |
| Wyse Rd             | 17011            |             |                         |
| Wyse Rd             | 17015            |             |                         |
| Wyse Rd             | 17016            |             |                         |
| Wyse Rd             | 17017            |             |                         |
| Yorkshire Ave       | 17001            |             |                         |
| Yorkshire Ave       | 17004            |             |                         |
| Yorkshire Ave Exten | 17001            |             |                         |