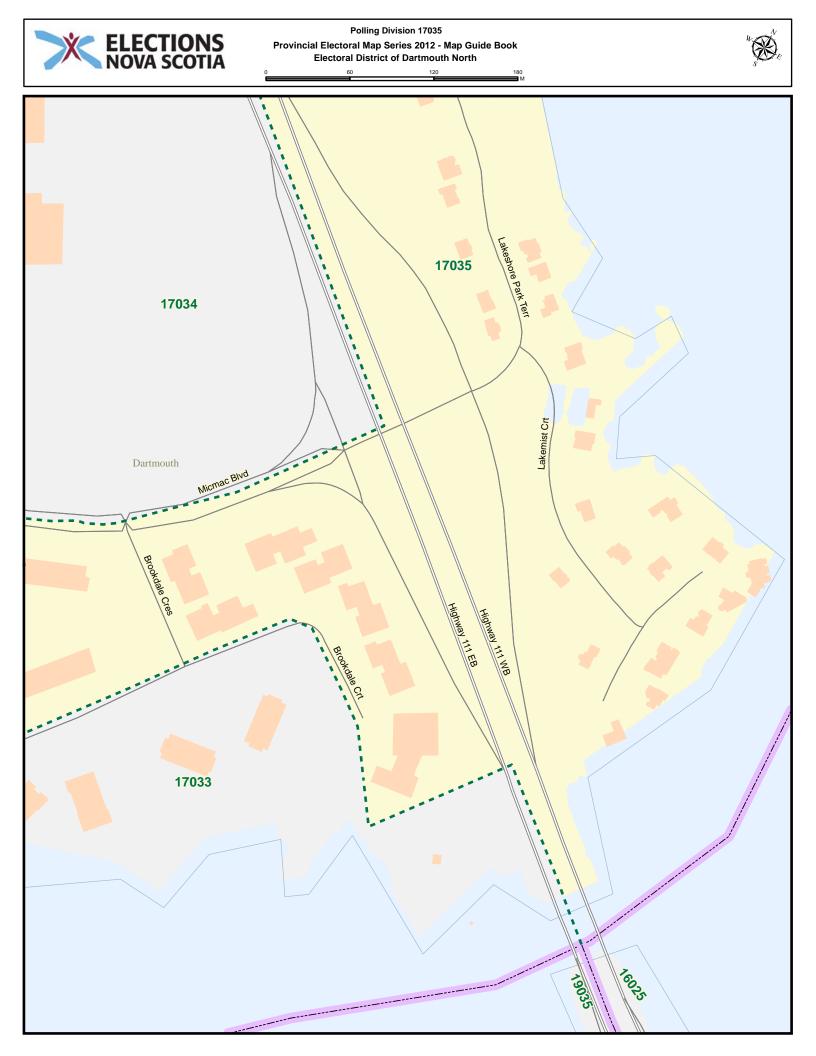

## Dartmouth North - Index

| Street Name              | Polling Division | Street Name    | Polling Division |
|--------------------------|------------------|----------------|------------------|
| A Murray MacKay Bridge   | 17002            | Brookside Ave  | 17015            |
| Agency Dr                | 17002            | Brown Ave      | 17001            |
| Akerley Blvd             | 17001            | Brownlow Ave   | 17001            |
| Albro Lake Rd            | 17010            | Brule St       | 17020            |
| Albro Lake Rd            | 17011            | Brule St       | 17021            |
| Albro Lake Rd            | 17018            | Burbridge Ave  | 17001            |
| Albro Lake Rd            | 17019            | Burke St       | 17020            |
| Albro Lake Rd            | 17025            | Burke St       | 17021            |
| Albro Lake Rd            | 17026            | Burley Crt     | 17001            |
| Alfred St                | 17004            | Burnside Dr    | 17001            |
| Algonquin Path           | 17002            | Burnside Dr    | 17026            |
| Ambercrest PI            | 17024            | Cairn St       | 17016            |
| Ambercrest PI            | 17026            | Cairn St       | 17017            |
| Angus L MacDonald Bridge | 17015            | Cannon Terr    | 17027            |
| Angus L MacDonald Bridge | 17016            | Canso Lane     | 17016            |
| Argus Dr                 | 17026            | Catherine St   | 17004            |
| Argus Dr                 | 17027            | Catherine St   | 17010            |
| Armament Rd              | 17015            | Catherine St   | 17011            |
| Athabaskan Ave           | 17002            | Cayuga Dr      | 17002            |
| Averill St               | 17025            | Cedar Crt      | 17024            |
| Baffin Blvd              | 17002            | Cedar Crt      | 17025            |
| Bancroft Lane            | 17001            | Challenger Dr  | 17002            |
| Banook Ave               | 17032            | Chapman St     | 17011            |
| Basinview Dr             | 17001            | Chapman St     | 17017            |
| Bedford St               | 17012            | Chappell St    | 17010            |
| Bedford St               | 17014            | Chappell St    | 17011            |
| Beldina Dr               | 17025            | Chappell St    | 17018            |
| Bethel Ave               | 17004            | Chappell St    | 17025            |
| Birchwood Terr           | 17029            | Charles St     | 17029            |
| Birchwood Terr           | 17030            | Chebucto Lane  | 17016            |
| Bligh St                 | 17015            | Cherry Dr      | 17028            |
| Boathouse Lane           | 17032            | Chinook Crt    | 17026            |
| Boland Rd                | 17016            | Chinook Crt    | 17027            |
| Boland Rd                | 17028            | Clarence St    | 17010            |
| Borden Ave               | 17001            | Clarence St    | 17011            |
| Brannon Dr               | 17025            | Clarke St      | 17018            |
| Bras Dor Lane            | 17016            | Clarke St      | 17029            |
| Brightwood Ave           | 17028            | Clearview Cres | 17029            |
| Brookdale Cres           | 17033            | Clearview Cres | 17030            |
| Brookdale Cres           | 17035            | Cleveland Cres | 17032            |
| Brookdale Crt            | 17033            | Colford Ave    | 17001            |
| Brookdale Crt            | 17035            | Commodore Dr   | 17001            |

| Street Name       | Polling Division | Street Name         | Polling Division |
|-------------------|------------------|---------------------|------------------|
| Guy St            | 17030            | Howe St             | 17012            |
| Guy St            | 17031            | Hudson Way          | 17002            |
| Haida Cir         | 17002            | Huron Cres          | 17002            |
| Haig St           | 17012            | Ilsley Ave          | 17001            |
| Haig St           | 17014            | India St            | 17003            |
| Haliburton Ave    | 17001            | Iroquois Dr         | 17002            |
| Hawthorne St      | 17032            | Isnor Dr            | 17001            |
| Hebden Crt        | 17001            | Jackson Rd          | 17019            |
| Hector Gate       | 17001            | Jackson Rd          | 17020            |
| Henry St          | 17013            | Jackson Rd          | 17024            |
| Henry St          | 17014            | Jackson Rd          | 17026            |
| Hester St         | 17012            | Jamieson St         | 17015            |
| Hester St         | 17014            | Jamieson St         | 17017            |
| Hester St         | 17015            | Jennett Ave         | 17001            |
| Highfield Park Dr | 17005            | John Savage Ave     | 17001            |
| Highfield Park Dr | 17006            | John St             | 17015            |
| Highfield Park Dr | 17007            | Joseph Young St     | 17007            |
| Highfield Park Dr | 17008            | Joseph Young St     | 17008            |
| Highfield Park Dr | 17009            | Joseph Young St     | 17009            |
| Highfield Park Dr | 17026            | Joseph Zatzman Dr   | 17001            |
| Highway 111 EB    | 17001            | Kapuskasing St      | 17002            |
| Highway 111 EB    | 17002            | Kenwood Dr          | 17004            |
| Highway 111 EB    | 17006            | Killkee Gate        | 17002            |
| Highway 111 EB    | 17026            | Kiltearn Row        | 17001            |
| Highway 111 EB    | 17027            | Kingston Cres       | 17030            |
| Highway 111 EB    | 17033            | Kingston Cres       | 17031            |
| Highway 111 EB    | 17034            | Lahey Rd            | 17010            |
| Highway 111 EB    | 17035            | Lakemist Crt        | 17035            |
| Highway 111 WB    | 17001            | Lakeshore Park Terr | 17035            |
| Highway 111 WB    | 17002            | Lakeside Terr       | 17032            |
| Highway 111 WB    | 17035            | Lakeside Terr       | 17033            |
| Highway 118       | 17001            | Lakeview Ave        | 17032            |
| Highway 118 NB    | 17001            | Lamont Terr         | 17001            |
| Highway 118 NB    | 17034            | Lancaster Dr        | 17025            |
| Highway 118 NB    | 17035            | Lancaster Dr        | 17026            |
| Highway 118 SB    | 17001            | Lancaster Dr        | 17027            |
| Highway 118 SB    | 17027            | Laurier St          | 17025            |
| Highway 118 SB    | 17035            | Laurier St          | 17029            |
| Hilchie Rd        | 17001            | Lawnsdale Dr        | 17029            |
| Hillside Ave      | 17031            | Lawnsdale Dr        | 17030            |
| Hillside Ave      | 17032            | Leaman Dr           | 17022            |
| Hillside Ave      | 17033            | Leaman Dr           | 17023            |
| Horizon Crt       | 17034            | Leaman Dr           | 17024            |
| Howe St           | 17010            | Leaman Dr           | 17025            |
| Howe St           | 17011            | Leaman Dr           | 17026            |

| Street Name        | Polling Division | Street Name            | Polling Division |
|--------------------|------------------|------------------------|------------------|
| Lemlair Row        | 17001            | Nantucket Ave          | 17016            |
| Limardo Dr         | 17025            | Nantucket Ave          | 17028            |
| Logiealmond Close  | 17001            | Navicula Lane          | 17002            |
| Lorraine St        | 17029            | Nivens Ave             | 17003            |
| Louis Crt          | 17031            | Nivens Ave             | 17010            |
| Louise Ave         | 17030            | Nootka Ave             | 17001            |
| Louise Crt         | 17030            | Nootka Ave             | 17002            |
| Lovett St          | 17003            | Notting Crt            | 17001            |
| Lovett St          | 17004            | Nova Crt               | 17016            |
| Lyle St            | 17015            | Oakdale Cres           | 17032            |
| Lynch Estate Crt   | 17001            | Oakdale Crt            | 17032            |
| Lyngby Ave         | 17029            | Ojibway Lane           | 17002            |
| Lyngby Ave         | 17030            | Oland Crt              | 17001            |
| Lyngby Ave         | 17031            | Ordnance Rd            | 17015            |
| Macdonald Ave      | 17001            | Overdale Lane          | 17031            |
| Maclean Ave        | 17001            | Parkstone Rd           | 17001            |
| Marketplace Dr     | 17001            | Parkstone Terr         | 17001            |
| McClure Close      | 17001            | Payzant Ave            | 17001            |
| Mccurdy Ave        | 17001            | Pelzant St             | 17015            |
| Mellor Ave         | 17001            | Pelzant St             | 17016            |
| Mengoni Ave        | 17001            | Pettipas Dr            | 17001            |
| Micmac Blvd        | 17027            | Pinecrest Dr           | 17019            |
| Micmac Blvd        | 17030            | Pinecrest Dr           | 17020            |
| Micmac Blvd        | 17031            | Pinecrest Dr           | 17021            |
| Micmac Blvd        | 17033            | Pinecrest Dr           | 17023            |
| Micmac Blvd        | 17034            | Pinecrest Dr           | 17024            |
| Micmac Blvd        | 17035            | Pinecrest Dr           | 17025            |
| Middle St          | 17003            | Pinehill Rd            | 17019            |
| Middle St          | 17004            | Pinehill Rd            | 17025            |
| Mitchell St        | 17014            | Pinehill Rd            | 17029            |
| Moira St           | 17011            | Pinewood Dr            | 17001            |
| Moira St           | 17018            | Pinewood Dr            | 17003            |
| Moira St           | 17025            | Primrose St            | 17020            |
| Monique Ave        | 17022            | Primrose St            | 17023            |
| Monique Ave        | 17023            | Primrose St            | 17024            |
| Monique Ave        | 17026            | Princess Margaret Blvd | 17001            |
| Moore Rd           | 17001            | Princess Margaret Blvd | 17002            |
| Morris Dr          | 17001            | Promise Grove          | 17027            |
| Mosher Dr          | 17001            | Raddall Ave            | 17001            |
| Mount Pleasant Ave | 17031            | Ralston Ave            | 17001            |
| Mount Pleasant Ave | 17032            | Ranya Lane             | 17016            |
| Mount Royal Crt    | 17029            | Ranya Lane             | 17017            |
| Murray St          | 17016            | Rent Point Rd          | 17001            |
| Murray St          | 17017            | Richards Dr            | 17029            |
| Nadia Dr           | 17001            | Richards Dr            | 17030            |