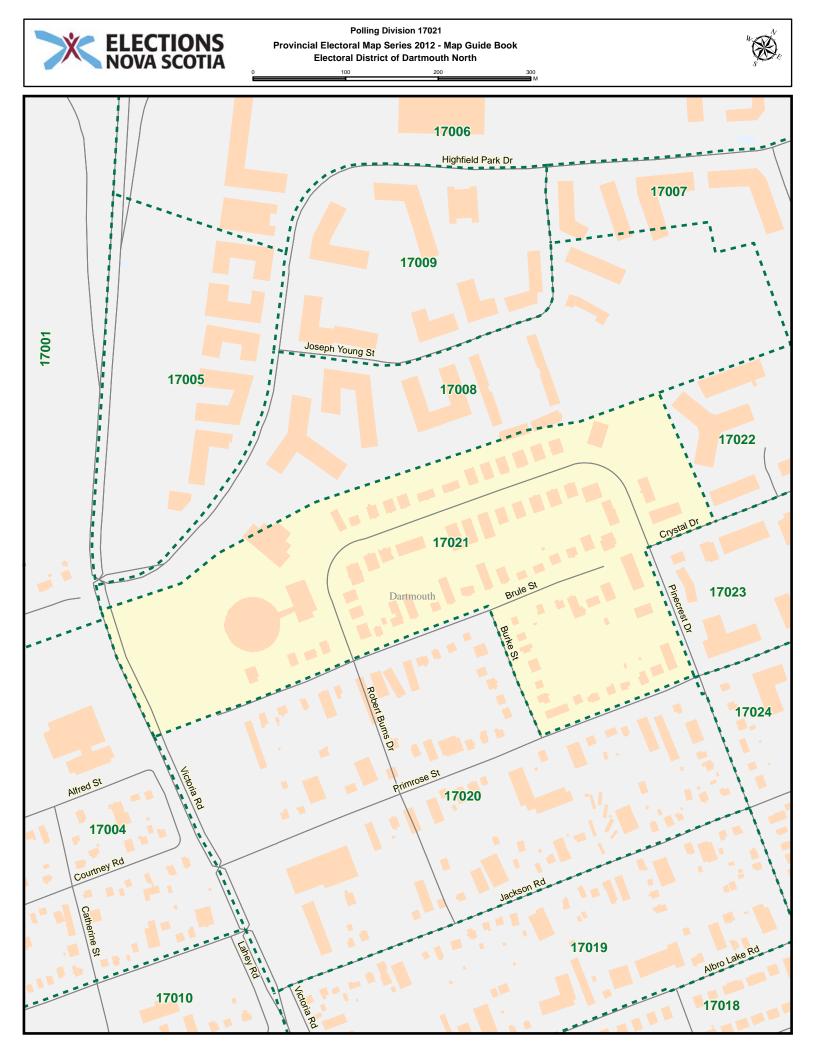

## $\begin{array}{c} \text{Electoral District of} \\ DARTMOUTH NORTH \end{array}$

POLLING DIVISION MAP GUIDE BOOK

Elections Nova Scotia July 16, 2013

## LEGEND



















## Polling Division 17001 Provincial Electoral Map Series 2012 - Map Guide Book Electoral District of Dartmouth North 100

300 200



































## Polling Division 17016 Provincial Electoral Map Series 2012 - Map Guide Book Electoral District of Dartmouth North





























## Polling Division 17026 Provincial Electoral Map Series 2012 - Map Guide Book Electoral District of Dartmouth North



























## Dartmouth North - Index

| Street Name              | Polling Division | Street Name    | Polling Division |
|--------------------------|------------------|----------------|------------------|
| A Murray MacKay Bridge   | 17002            | Brookside Ave  | 17015            |
| Agency Dr                | 17002            | Brown Ave      | 17001            |
| Akerley Blvd             | 17001            | Brownlow Ave   | 17001            |
| Albro Lake Rd            | 17010            | Brule St       | 17020            |
| Albro Lake Rd            | 17011            | Brule St       | 17021            |
| Albro Lake Rd