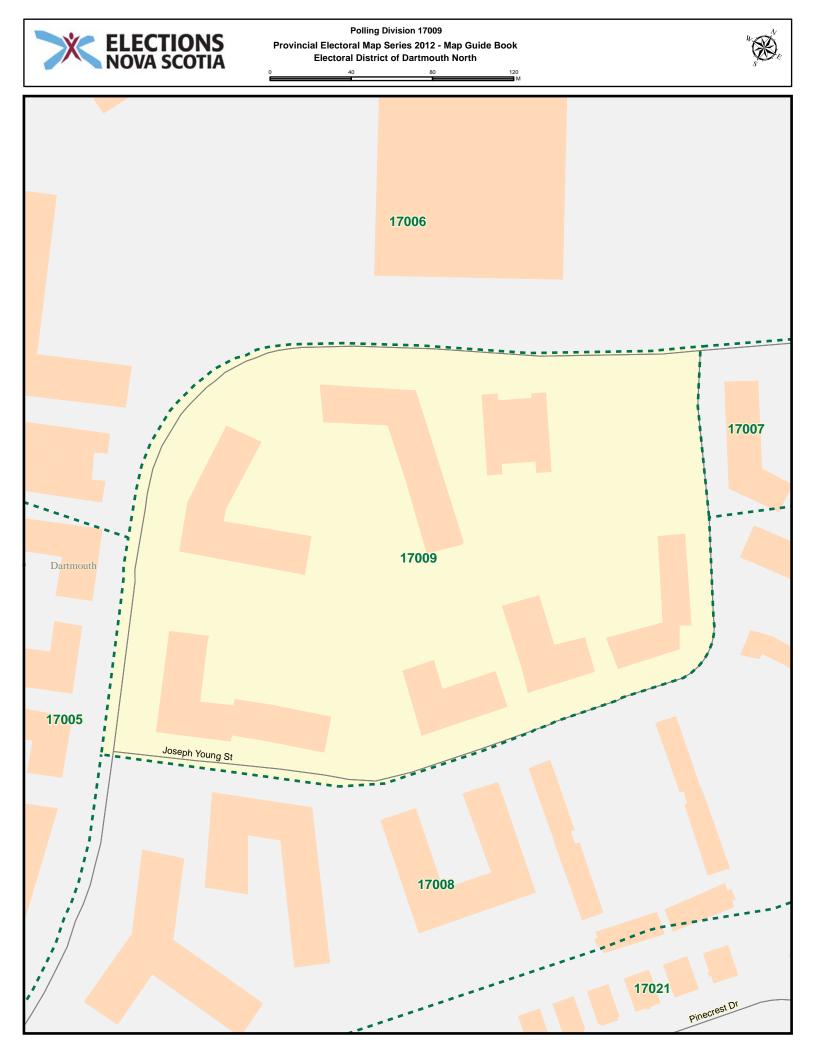

| Street Name       | Polling Division | Street Name         | Polling Division |
|-------------------|------------------|---------------------|------------------|
| Guy St            | 17030            | Howe St             | 17012            |
| Guy St            | 17031            | Hudson Way          | 17002            |
| Haida Cir         | 17002            | Huron Cres          | 17002            |
| Haig St           | 17012            | Ilsley Ave          | 17001            |
| Haig St           | 17014            | India St            | 17003            |
| Haliburton Ave    | 17001            | Iroquois Dr         | 17002            |
| Hawthorne St      | 17032            | Isnor Dr            | 17001            |
| Hebden Crt        | 17001            | Jackson Rd          | 17019            |
| Hector Gate       | 17001            | Jackson Rd          | 17020            |
| Henry St          | 17013            | Jackson Rd          | 17024            |
| Henry St          | 17014            | Jackson Rd          | 17026            |
| Hester St         | 17012            | Jamieson St         | 17015            |
| Hester St         | 17014            | Jamieson St         | 17017            |
| Hester St         | 17015            | Jennett Ave         | 17001            |
| Highfield Park Dr | 17005            | John Savage Ave     | 17001            |
| Highfield Park Dr | 17006            | John St             | 17015            |
| Highfield Park Dr | 17007            | Joseph Young St     | 17007            |
| Highfield Park Dr | 17008            | Joseph Young St     | 17008            |
| Highfield Park Dr | 17009            | Joseph Young St     | 17009            |
| Highfield Park Dr | 17026            | Joseph Zatzman Dr   | 17001            |
| Highway 111 EB    | 17001            | Kapuskasing St      | 17002            |
| Highway 111 EB    | 17002            | Kenwood Dr          | 17004            |
| Highway 111 EB    | 17006            | Killkee Gate        | 17002            |
| Highway 111 EB    | 17026            | Kiltearn Row        | 17001            |
| Highway 111 EB    | 17027            | Kingston Cres       | 17030            |
| Highway 111 EB    | 17033            | Kingston Cres       | 17031            |
| Highway 111 EB    | 17034            | Lahey Rd            | 17010            |
| Highway 111 EB    | 17035            | Lakemist Crt        | 17035            |
| Highway 111 WB    | 17001            | Lakeshore Park Terr | 17035            |
| Highway 111 WB    | 17002            | Lakeside Terr       | 17032            |
| Highway 111 WB    | 17035            | Lakeside Terr       | 17033            |
| Highway 118       | 17001            | Lakeview Ave        | 17032            |
| Highway 118 NB    | 17001            | Lamont Terr         | 17001            |
| Highway 118 NB    | 17034            | Lancaster Dr        | 17025            |
| Highway 118 NB    | 17035            | Lancaster Dr        | 17026            |
| Highway 118 SB    | 17001            | Lancaster Dr        | 17027            |
| Highway 118 SB    | 17027            | Laurier St          | 17025            |
| Highway 118 SB    | 17035            | Laurier St          | 17029            |
| Hilchie Rd        | 17001            | Lawnsdale Dr        | 17029            |
| Hillside Ave      | 17031            | Lawnsdale Dr        | 17030            |
| Hillside Ave      | 17032            | Leaman Dr           | 17022            |
| Hillside Ave      | 17033            | Leaman Dr           | 17023            |
| Horizon Crt       | 17034            | Leaman Dr           | 17024            |
| Howe St           | 17010            | Leaman Dr           | 17025            |
| Howe St           | 17011            | Leaman Dr           | 17026            |